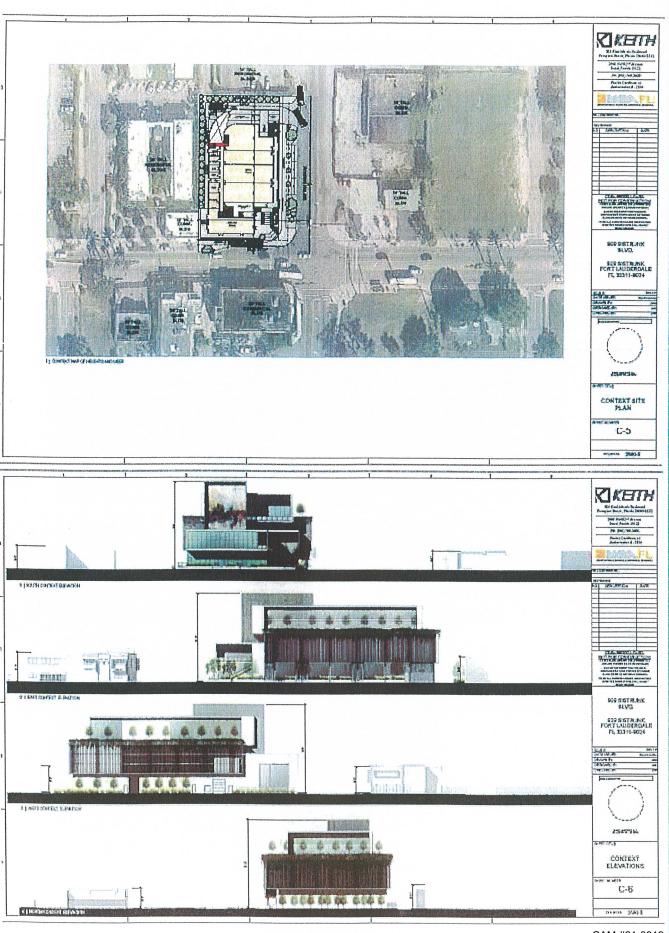

| PROVIDE 60% = 85                   |
|-------------------|------------------------------------|
| TOTAL             | 140.4                              |
| OFFICE            | 18,442 / 250 = 73.768              |
| F&B               | 3335 + 267 EXT SEATS / 100 = 36.02 |
| RETAIL            | 7660 / 250 = 30.64                 |
| PARKING REDUCTION |                                    |

| GRAND TOTAL REQUIRED          | 85.0 |
|-------------------------------|------|
| TOTAL OFF STREET PARK PROVIDE | 85.0 |

| Total Lot Size     | 26,277 | 100.00% |  |
|--------------------|--------|---------|--|
| Building Footprint | 18,592 | 70.76%  |  |
| Open Space         | 7,685  | 29.25%  |  |







#### M #21-0319 Exhibit 4 Page 4 of 8



#### CAM #21-0319 Exhibit 4 Page 5 of 8



### CAM #21-0319 Exhibit 4 Page 6 of 8

# Architectural Plans





AM #21-0319 Exhibit 4 Page 8 of 8 61