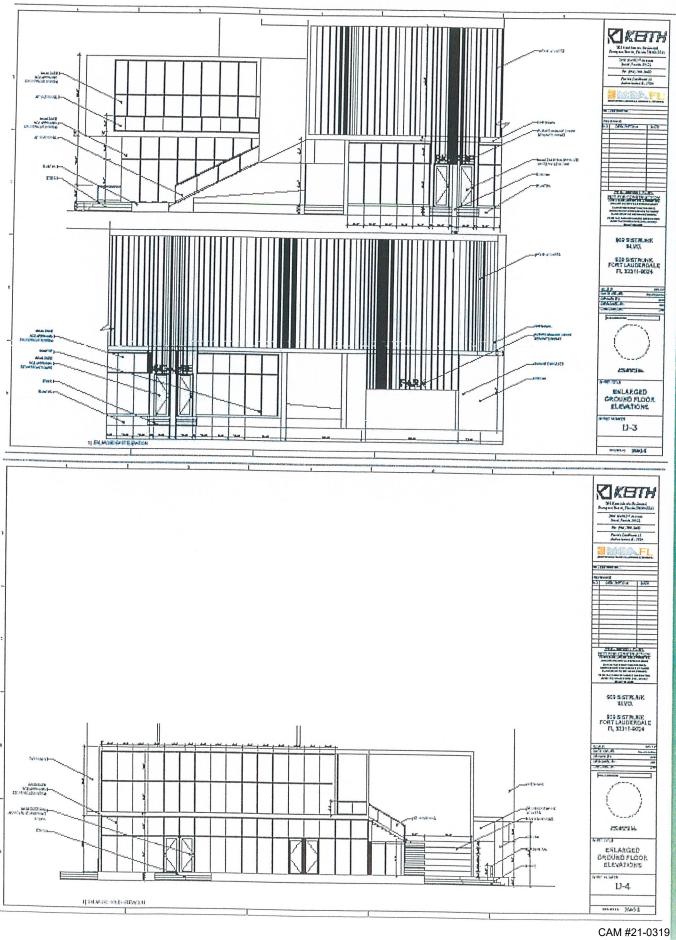

-----|------------------------------------|
| TOTAL             | 140.4                              |
| OFFICE            | 18,442 / 250 = 73.768              |
| F&B               | 3335 + 267 EXT SEATS / 100 = 36.02 |
| RETAIL            | 7660 / 250 = 30.64                 |
| PARKING REDUCTION |                                    |

| GRAND TOTAL REQUIRED          | 85.0 |
|-------------------------------|------|
| TOTAL OFF STREET PARK PROVIDE | 85.0 |

| Total Lot Size     | 26,277 | 100.00% |  |
|--------------------|--------|---------|--|
| Building Footprint | 18,592 | 70.76%  |  |
| Open Space         | 7,685  | 29.25%  |  |







#### M #21-0319 Exhibit 4 Page 4 of 8



#### CAM #21-0319 Exhibit 4 Page 5 of 8



### CAM #21-0319 Exhibit 4 Page 6 of 8

# Architectural Plans





AM #21-0319 Exhibit 4 Page 8 of 8 61