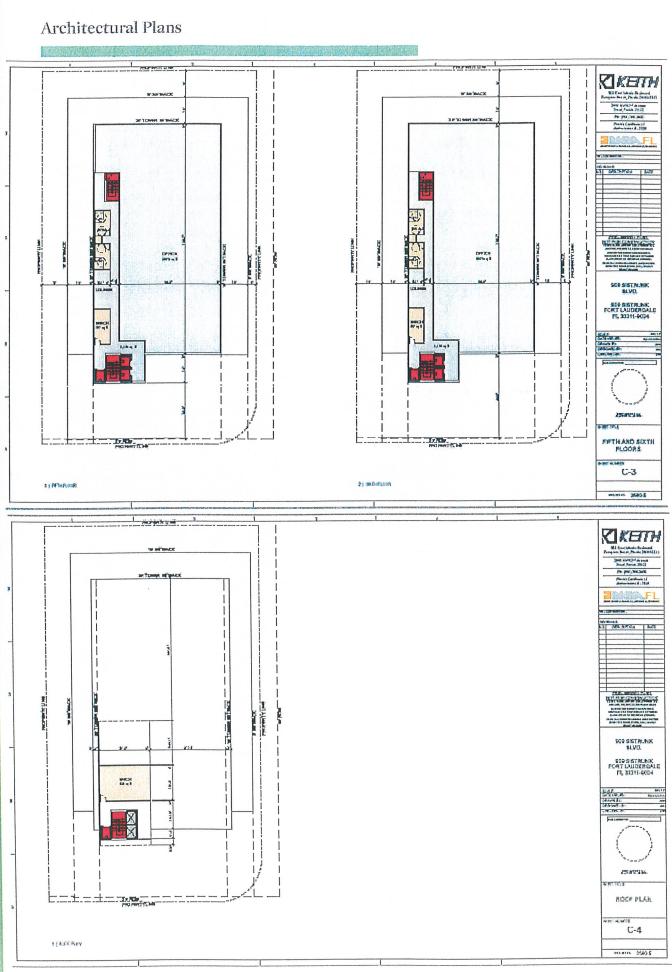

|

#### PARKING REQUIREMENTS

|                   | PROVIDE 60% = 85                   |
|-------------------|------------------------------------|
| TOTAL             | 140.4                              |
| OFFICE            | 18,442 / 250 = 73.768              |
| F&B               | 3335 + 267 EXT SEATS / 100 = 36.02 |
| RETAIL            | 7660 / 250 = 30.64                 |
| PARKING REDUCTION |                                    |

| GRAND TOTAL REQUIRED          | 85.0 |
|-------------------------------|------|
| TOTAL OFF STREET PARK PROVIDE | 85.0 |

| Total Lot Size     | 26,277 | 100.00% |  |
|--------------------|--------|---------|--|
| Building Footprint | 18,592 | 70.76%  |  |
| Open Space         | 7,685  | 29.25%  |  |







#### M #21-0319 Exhibit 4 Page 4 of 8



#### CAM #21-0319 Exhibit 4 Page 5 of 8



### CAM #21-0319 Exhibit 4 Page 6 of 8

# Architectural Plans





AM #21-0319 Exhibit 4 Page 8 of 8 61