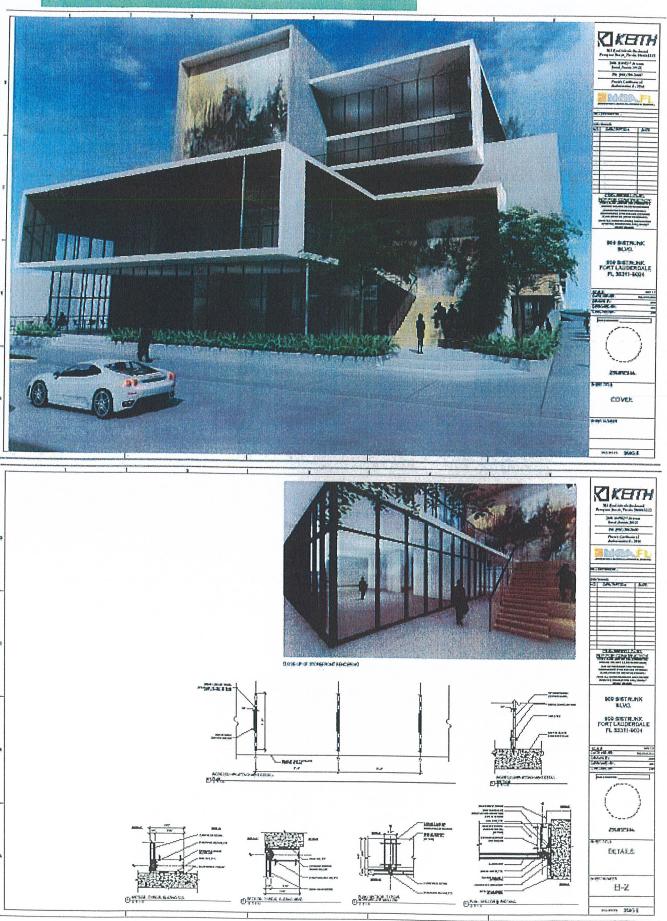

865  |
| 9.73%  |
| 44,658 |
| 76,960 |
|        |

#### PARKING REQUIREMENTS

|                   | PROVIDE 60% = 85                   |
|-------------------|------------------------------------|
| TOTAL             | 140.4                              |
| OFFICE            | 18,442 / 250 = 73.768              |
| F&B               | 3335 + 267 EXT SEATS / 100 = 36.02 |
| RETAIL            | 7660 / 250 = 30.64                 |
| PARKING REDUCTION |                                    |

| GRAND TOTAL REQUIRED          | 85.0 |
|-------------------------------|------|
| TOTAL OFF STREET PARK PROVIDE | 85.0 |

| Total Lot Size     | 26,277 | 100.00% |  |
|--------------------|--------|---------|--|
| Building Footprint | 18,592 | 70.76%  |  |
| Open Space         | 7,685  | 29.25%  |  |







#### M #21-0319 Exhibit 4 Page 4 of 8



#### CAM #21-0319 Exhibit 4 Page 5 of 8



### CAM #21-0319 Exhibit 4 Page 6 of 8

# Architectural Plans





AM #21-0319 Exhibit 4 Page 8 of 8 61