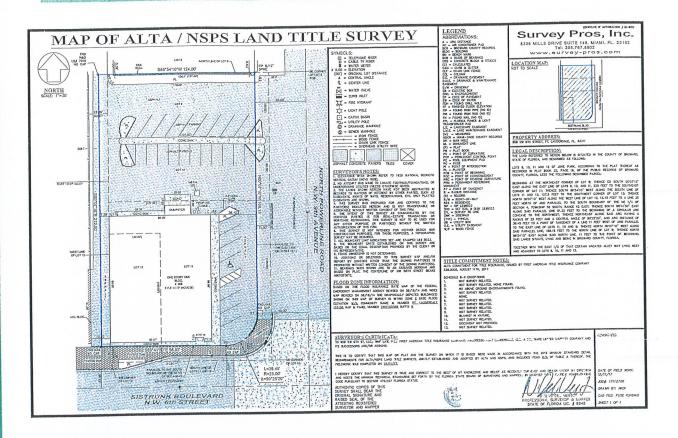

# **Exhibit 4**

## Survey



## Ground Floor Plan



FORT LAUDERDALE. FL

CAM #21-0319 Exhibit 4 Page 1 of 8

### SQUARE FOOTAGE CALCULATIONS

#### 909 NW 6114 STREET

| Date:      | 2/25/2019 |  |
|------------|-----------|--|
| Create by: | ВН        |  |

#### GROUND LEVEL

DAR

| Total             | 12,268                 |
|-------------------|------------------------|
| BOH / Circulation | 2,196                  |
| F&B               | 1,665                  |
| RETAIL            | 7,660                  |
| ELEVATOR LOBBY    | 747                    |
| SPACE TYPE        | SO<br>FOOTAG<br>FOOTAG |

### LEVEL 2

| SPACE TYPE        | SO<br>UNITSF FOOTAG |
|-------------------|---------------------|
| F&B               | 1,670               |
| BOH / Circulation | C                   |
| Total             | 1,6