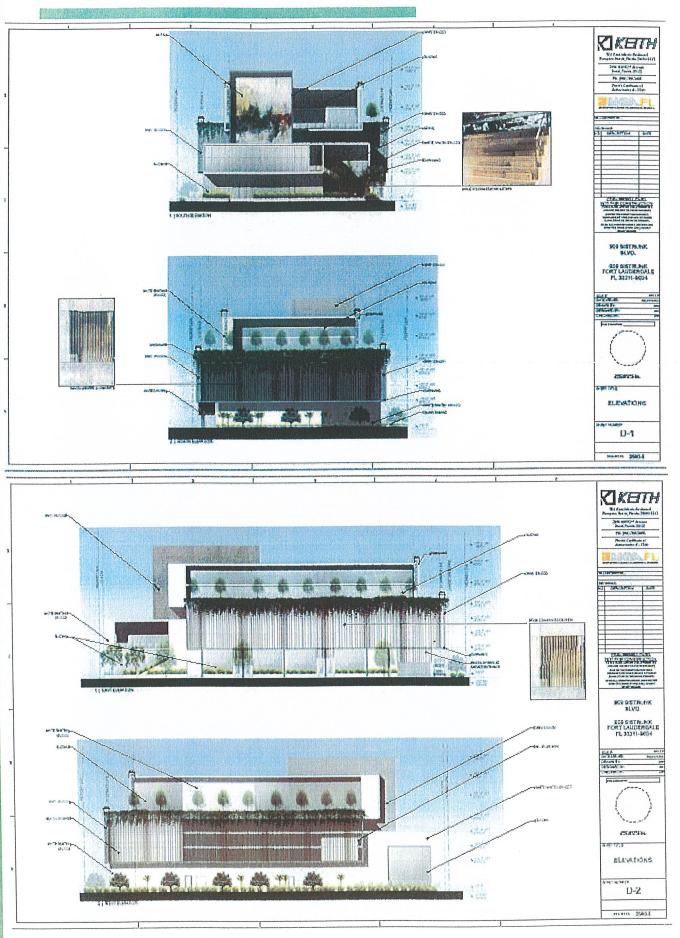

-------|------------------------------------|
| TOTAL             | 140.4                              |
| OFFICE            | 18,442 / 250 = 73.768              |
| F&B               | 3335 + 267 EXT SEATS / 100 = 36.02 |
| RETAIL            | 7660 / 250 = 30.64                 |
| PARKING REDUCTION |                                    |

| GRAND TOTAL REQUIRED          | 85.0 |
|-------------------------------|------|
| TOTAL OFF STREET PARK PROVIDE | 85.0 |

| Total Lot Size     | 26,277 | 100.00% |  |
|--------------------|--------|---------|--|
| Building Footprint | 18,592 | 70.76%  |  |
| Open Space         | 7,685  | 29.25%  |  |







#### M #21-0319 Exhibit 4 Page 4 of 8



#### CAM #21-0319 Exhibit 4 Page 5 of 8



### CAM #21-0319 Exhibit 4 Page 6 of 8

# Architectural Plans





AM #21-0319 Exhibit 4 Page 8 of 8 61