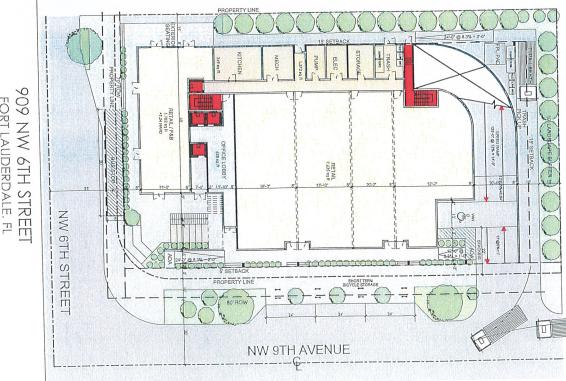

# **Exhibit 4**

## Survey



## Ground Floor Plan



FORT LAUDERDALE. FL

CAM #21-0319 Exhibit 4 Page 1 of 8

### SQUARE FOOTAGE CALCULATIONS

#### 909 NW 6114 STREET

| Date:      | 2/25/2019 |  |
|------------|-----------|--|
| Create by: | ВН        |  |

#### GROUND LEVEL

DAR

| Total             | 12,268                 |
|-------------------|------------------------|
| BOH / Circulation | 2,196                  |
| F&B               | 1,665                  |
| RETAIL            | 7,660                  |
| ELEVATOR LOBBY    | 747                    |
| SPACE TYPE        | SO<br>FOOTAG<br>FOOTAG |

### LEVEL 2

| SPACE TYPE        | SO<br>UNITSF FOOTAG |
|-------------------|---------------------|
| F&B               | 1,670               |
| BOH / Circulation | C                   |
| Total             | 1,670               |

####