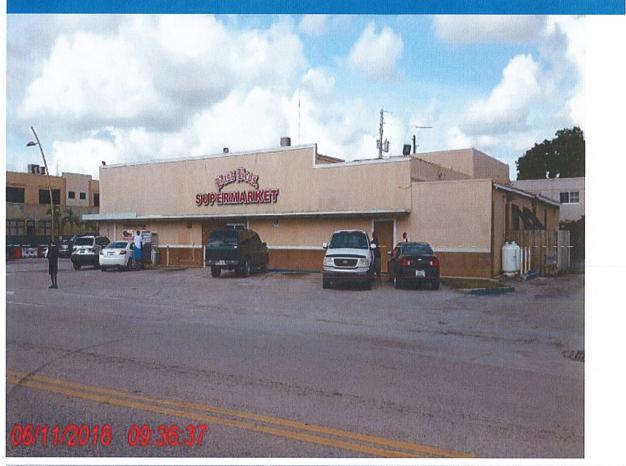

٦

909 NW 6 STREET

10/29/2019

| Site Address                                                                                                                                                                                                                                                                                                                                                                                                                                                                                                                                                                                                                                                                                        | 909 NW 6 STREET, FORT LAUDERDALE FL 33311           | 1D #      | 5042 04 29 0110 |
|-----------------------------------------------------------------------------------------------------------------------------------------------------------------------------------------------------------------------------------------------------------------------------------------------------------------------------------------------------------------------------------------------------------------------------------------------------------------------------------------------------------------------------------------------------------------------------------------------------------------------------------------------------------------------------------------------------|-----------------------------------------------------|-----------|-----------------|
| and the second se |                                                     | Millage   | 0312            |
| Mailing Address                                                                                                                                                                                                                                                                                                                                                                                                                                                                                                                                                                                                                                                                                     | 909 NW 6 ST FORT LAUDERDALE FL 33311                | Use       | 14              |
| Abbr Legal                                                                                                                                                                                                                                                                                                                                                                                                                                                                                                                                                                                                                                                                                          | JUNE PARK 22-16 B LOT 11,LOT 12 LESS RD R/W TOGETHE | R WITH TH | HAT PT OF E1/2  |