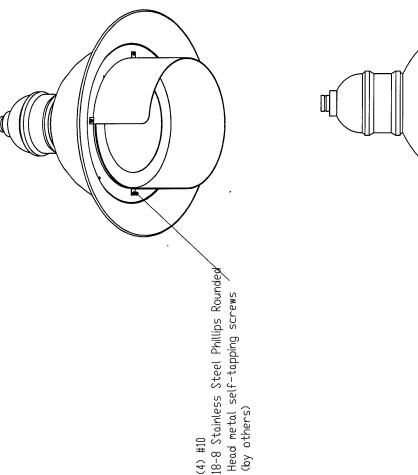

#### 1. PEDESTRIAN STREETLIGHTS

Retrofit the existing pedestrian streetlights located along the east side of State Road A1A from Sunrise Blvd. to Alhambra St. (Figure 2) with the following:

- Artec Manufacturing 270 degrees 8 inch Aluminum External Shield, Black (108 shields)

|    | DIMENSIONS ARE IN INCHES TOLERANCES | FRACTIONAL ±1/16<br>ANGULAR: MACH ±1/2* BEND ±1*<br>TVN PIACE DECIMAL + 0.02 | THREE PLACE DECIMAL ± 0.005 |
|----|-------------------------------------|------------------------------------------------------------------------------|-----------------------------|
| Ã. |                                     |                                                                              |                             |
|    |                                     | ø .200 ———                                                                   |                             |
|    |                                     |                                                                              |                             |

699 W 17 Street Hialeah, FL 33010 TEL: 305 888 4375

270° EXTERNAL SHIELD FOR CITTA LUMINAIRE

> DWG. ND. SCALE:

TITLE:

ENG APPR. MFG APPR.

Q.A.

PROPERIOR OF THE PROPERIOR PROPERIOR

DRAWN: CHECKED

artec@artecmanufacturing.com

DATE 10/9/20

NAME H

ARTEC MANUFACTURING

SHEET 1 OF 1

| ·                                            |
|----------------------------------------------|
|                                              |
|                                              |
|                                              |
|                                              |
|                                              |
|                                              |
| ì                                            |
| J                                            |
|                                              |
|                                              |
| i I                                          |
|                                              |
| :                                            |
|                                              |
|                                              |
|                                              |
|                                              |
|                                              |
| <u>~</u> ~ ~ ~ ~ ~ ~ ~ ~ ~ ~ ~ ~ ~ ~ ~ ~ ~ ~ |

| 080' | \$70,000 | ø .200 |
|------|----------|--------|
| .080 | 270,00°  | ø .200 |