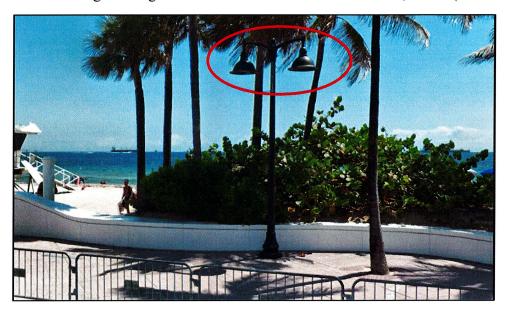

Figure 2: Photo of the existing pedestrian streetlights located along the east side of State Road AIA from Sunrise Blvd. to Alhambra St., circled in red.

Based on the plan outlined above, the cost for sea turtle friendly fixtures and amber LED bulbs is \$12,420.00. The Sea Turtle Conservancy (STC) has agreed to pay for 100% of the estimated cost of the sea turtle friendly fixtures and bulbs outlined in this grant agreement.