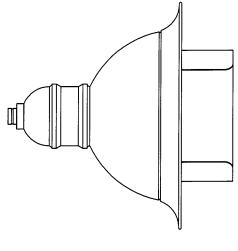

#### 1. PEDESTRIAN STREETLIGHTS

Retrofit the existing pedestrian streetlights located along the east side of State Road A1A from Sunrise Blvd. to Alhambra St. (Figure 2) with the following:

- Artec Manufacturing 270 degrees 8 inch Aluminum External Shield, Black (108 shields)

|    | DIMENSIONS ARE IN INCHES TOLERANCES | FRACTIONAL ±1/16<br>ANGULAR: MACH ±1/2* BEND ±1*<br>TVN PIACE DECIMAL + 0.02 | THREE PLACE DECIMAL ± 0.005 |
|----|-------------------------------------|------------------------------------------------------------------------------|-----------------------------|
| Ã. |                                     |                                                                              |                             |
|    |                                     | ø .200 ———                                                                   |                             |
|    |                                     |                                                                              |                             |

699 W 17 Street Hialeah, FL 33010 TEL: 305 888 4375

270° EXTERNAL SHIELD FOR CITTA LUMINAIRE

> DWG. ND. SCALE:

TITLE:

ENG APPR. MFG APPR.

Q.A.

PROPERIOR OF THE PROPERIOR PROPERIOR

DRAWN: CHECKED

artec@artecmanufacturing.com

DATE 10/9/20

NAME H

ARTEC MANUFACTURING

SHEET 1 OF 1

| ·                                            |
|----------------------------------------------|
|                                              |
|                                              |
|                                              |
|                                              |
|                                              |
|                                              |
| ì                                            |
| J                                            |
|                                              |
|                                              |
| i I                                          |
|                                              |
| :                                            |
|                                              |
|                                              |
|                                              |
|                                              |
|                                              |
| <u>~</u> ~ ~ ~ ~ ~ ~ ~ ~ ~ ~ ~ ~ ~ ~ ~ ~ ~ ~ |

| 080' | \$70,000 | ø .200 |
|------|----------|--------|
| .080 | 270,00°  | ø .200 |