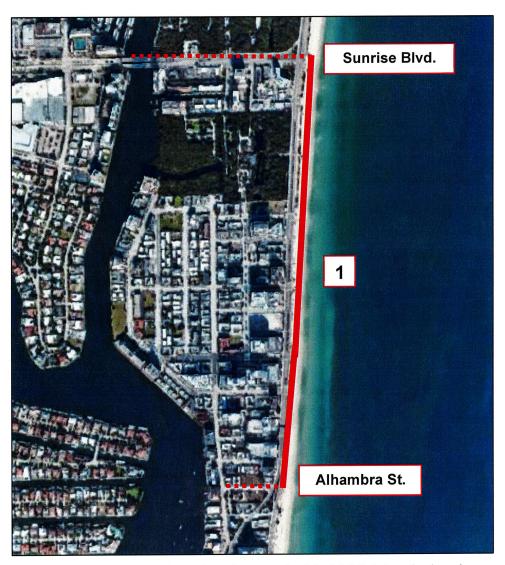

Figure 1: Aerial map of the City of Ft. Lauderdale highlighting the locations of lights along State Road A1A from Sunrise Blvd. to Alhambra St. that are the focus of this project. The number on the map refers to the categories of areas listed below.

1