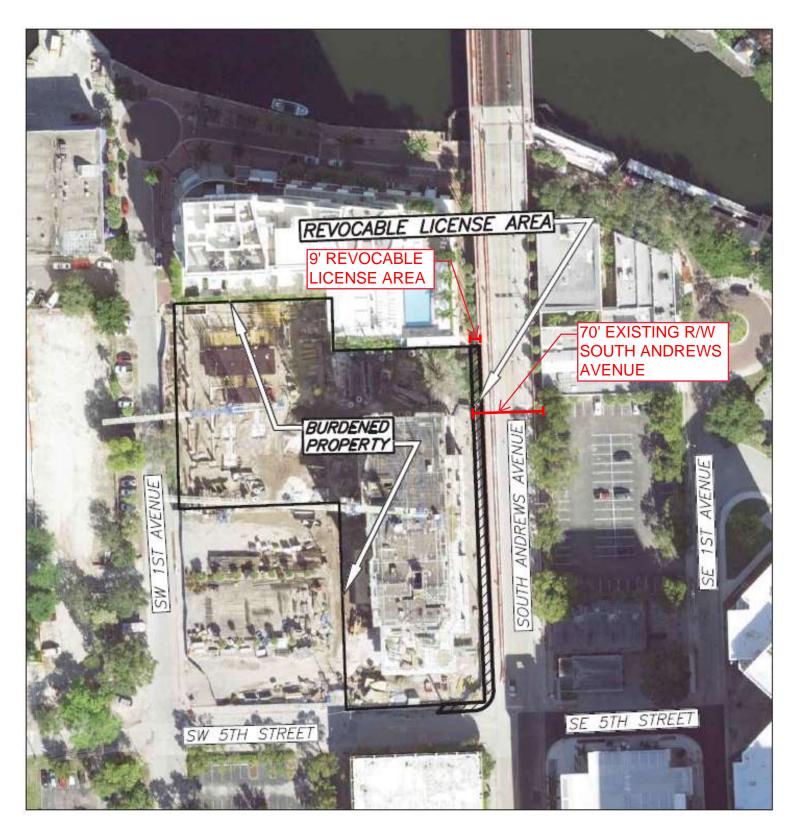

The Tri-Party RLA/AARLA for this project includes improvements to County right-of-way including sidewalk pavers, curb & gutter, landscaping including structural soil, and irrigation for approximately 350 LF abutting the east property line of the project on the west side of South Andrews Avenue. The improvement area is approximately 3,480 SF. These improvements will be installed under County Permit # 170403001, a copy of which is on file with DSD and that can be made available upon request.