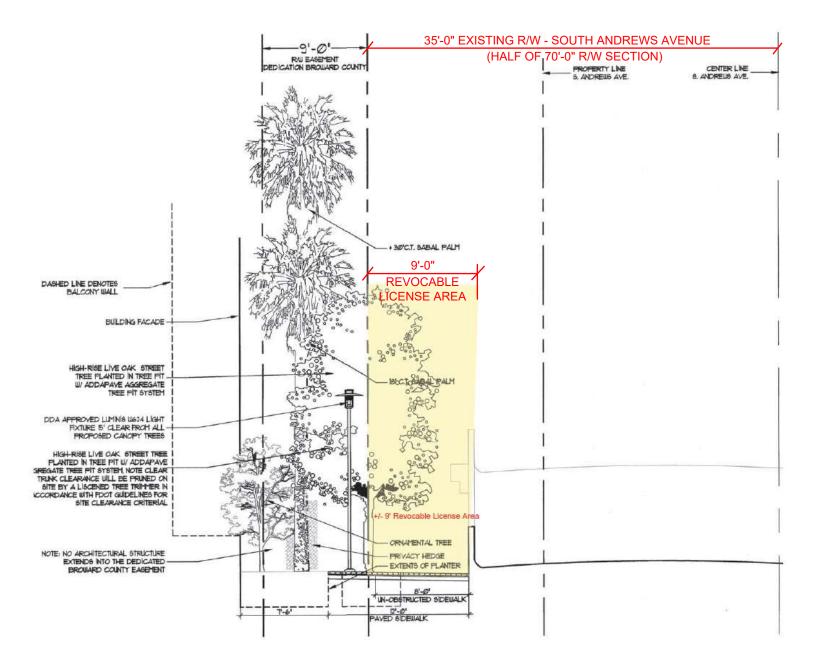

The Tri-Party RLA/AARLA for this project includes improvements to County right-of-way including sidewalk pavers, curb & gutter, landscaping including structural soil, and irrigation for approximately 350 LF abutting the east property line of the project on the west side of South Andrews Avenue. The improvement area is approximately 3,480 SF. These improvements will be installed under County Permit # 170403001, a copy of which is on file with DSD and that can be made available upon request.

CAM#21-0924 Exhibit 2 Page 1 of 2

TYPICAL SECTION South Andrews Avenue (Looking North)

CAM#21-0924 Exhibit 2 Page 2 of 2