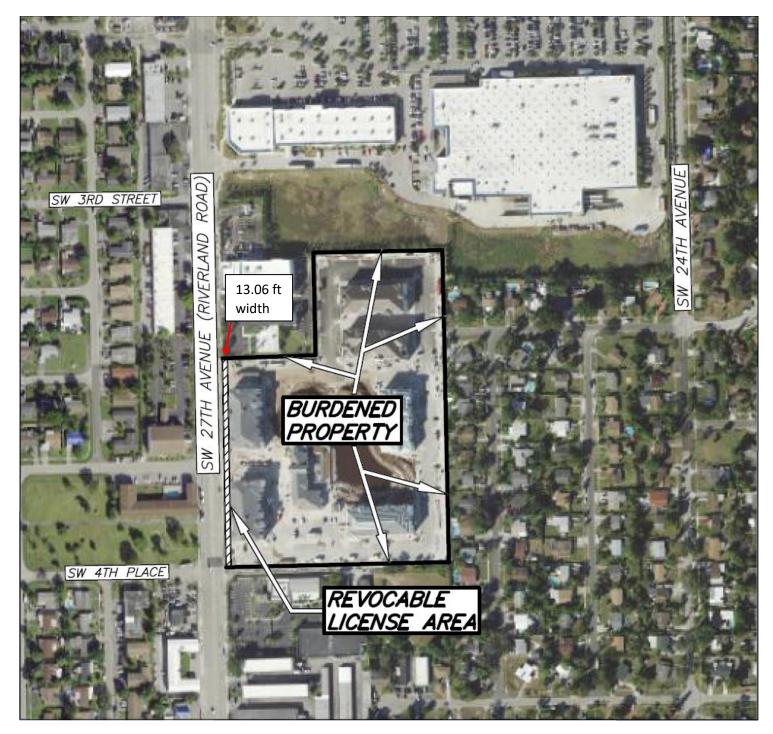

The Tri-Party RLA/AARLA for this project includes improvements to County right-of-way including driveway paving with header curbs, paver crosswalk, sidewalks, curb & gutter, landscaping including structural soil, and irrigation for approximately 600 LF abutting the west property line of the project on the east side of SW 27<sup>th</sup> Avenue (Riverland Road). The improvement area is approximately 7,836 SF.

These improvements will be installed under County Permit #190719001, a copy of which is on file with DSD and that can be made available upon request.

## LICENSE AREA

CAM #21-0921 Exhibit 2 Page 1 of 2