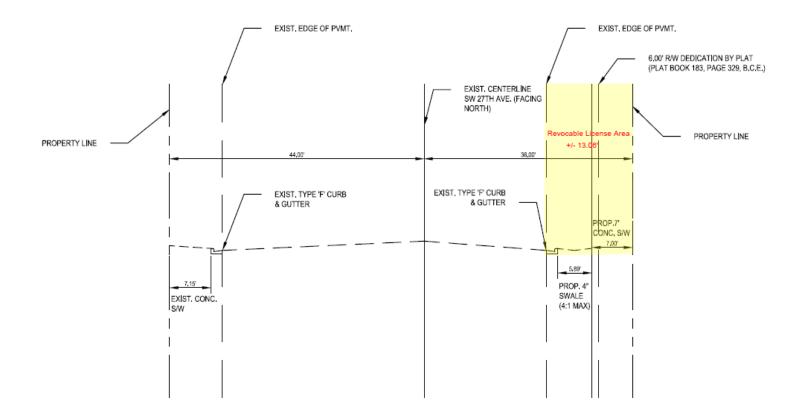

## **TYPICAL SECTION**

SW 27<sup>th</sup> Avenue (Looking North)

CAM #21-0921 Exhibit 2 Page 2 of 2