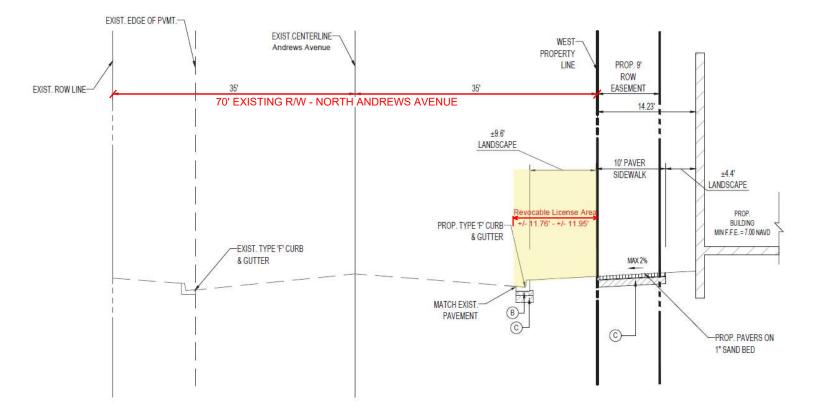

The Tri-Party RLA/AARLA for this project includes improvements to County right-of-way including driveway paving, sidewalks, curb & gutter, landscaping including structural soil, and irrigation for approximately 175 LF abutting the west property line of the project on the east side of North Andrews Avenue. The improvement area is approximately 2,075 SF. These improvements will be installed under County Permit # 190604001, a copy of which is on file with DSD and that can be made available upon request.

LICENSE AREA

CAM#21-0930 Exhibit 2 Page 1 of 2

TYPICAL SECTION North Andrews Avenue (Looking North)

CAM#21-0930 Exhibit 2 Page 2 of 2