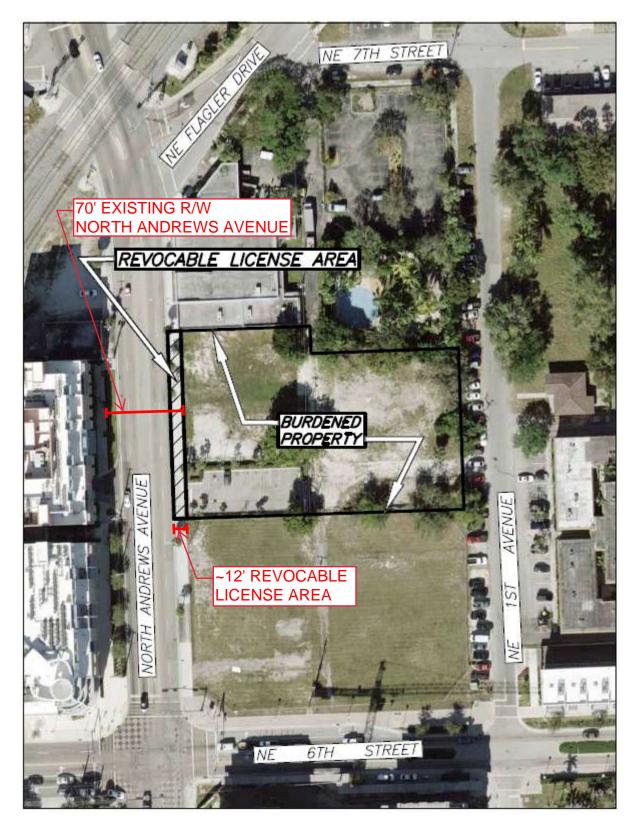

The Tri-Party RLA/AARLA for this project includes improvements to County right-of-way including driveway paving, sidewalks, curb & gutter, landscaping including structural soil, and irrigation for approximately 175 LF abutting the west property line of the project on the east side of North Andrews Avenue. The improvement area is approximately 2,075 SF. These improvements will be installed under County Permit # 190604001, a copy of which is on file with DSD and that can be made available upon request.

LICENSE AREA

CAM#21-0930 Exhibit 2 Page 1 of 2

TYPICAL SECTION North Andrews Avenue (Looking North)

CAM#21-0930 Exhibit 2 Page 2 of 2