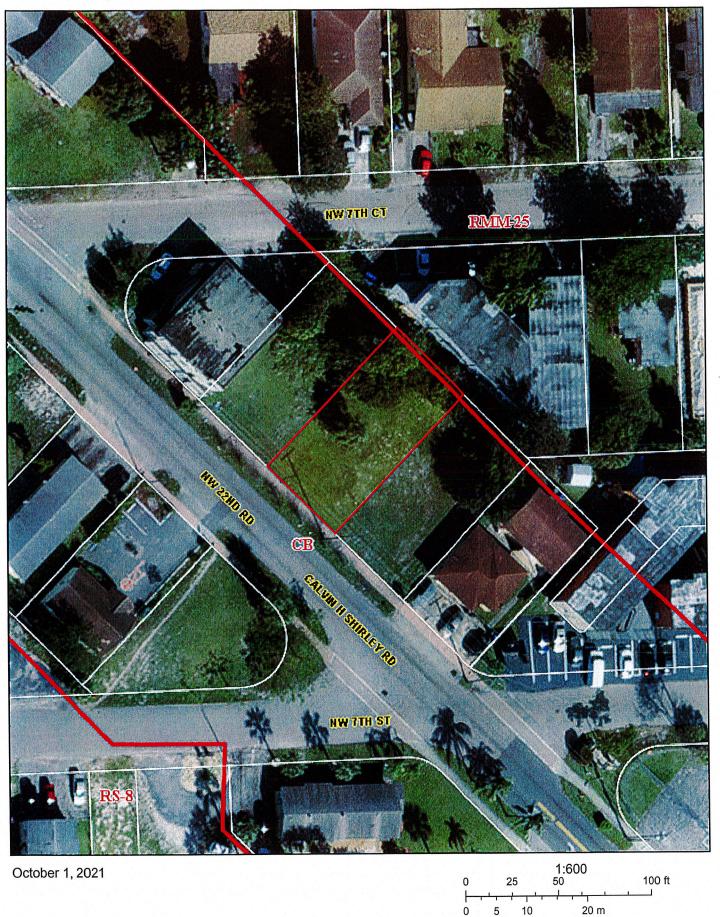

Property Ids: 504205011990, 504205011370, 504205011550, 504205011800, 504205011810, 504205011820 \*\*Please see map disclaimer

June 21, 2021 Location Map

- 1. 660 NW 22 Road (Property ID 504205011990)
- 2. 708 NW 22 Road (Property ID 504205011820)
- 3. 712 NW 22 Road (Property ID 504205011810)
- 4. 716 NW 22 Road (Property ID 504205011800)
- 5. 744 NW 22 Road (Property ID 504205011550)
- 6. 761 NW 22 Road (Property ID 504205011370)