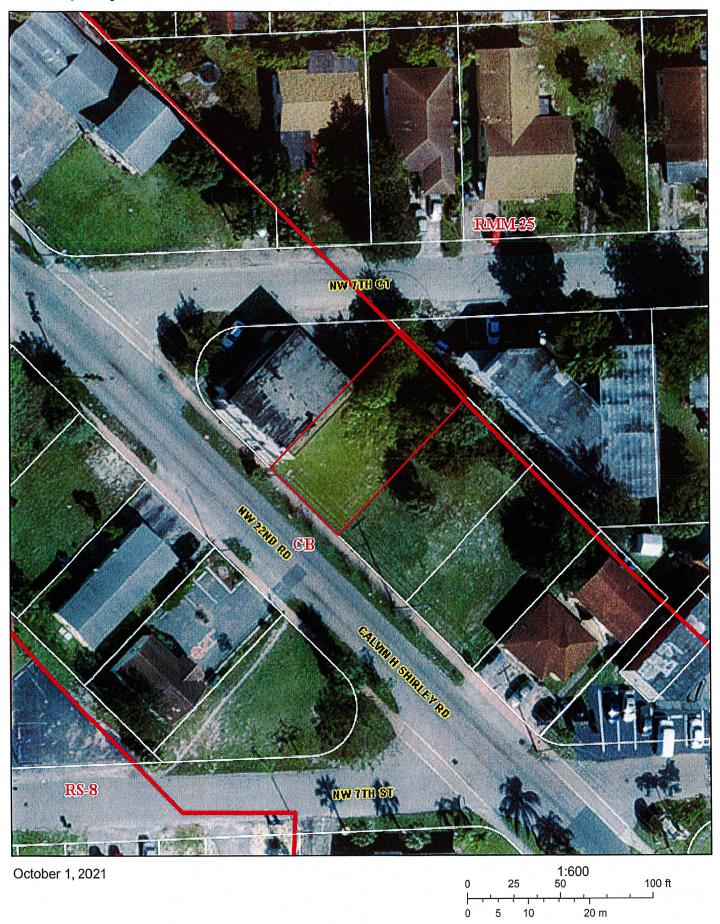

Property Ids: 504205011990, 504205011370, 504205011550, 504205011800, 504205011810, 504205011820 \*\*Please see map disclaimer

June 21, 2021 Location Map

- 1. 660 NW 22 Road (Property ID 504205011990)
- 2. 708 NW 22 Road (Property ID 504205011820)
- 3. 712 NW 22 Road (Property ID 504205011810)
- 4. 716 NW 22 Road (Property ID 504205011800)
- 5. 744 NW 22 Road (Property ID 504205011550)
- 6. 761 NW 22 Road (Property ID 504205011370)