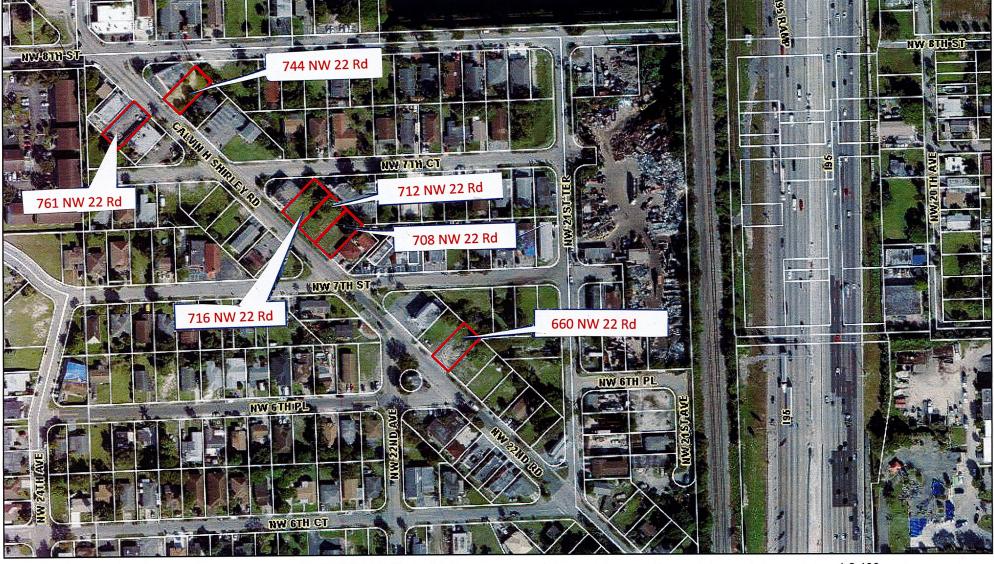

Property Ids: 504205011990, 504205011370, 504205011550, 504205011800, 504205011810, 504205011820 \*\*Please see map disclaimer

June 21, 2021 Location Map

- 1. 660 NW 22 Road (Property ID 504205011990)
- 2. 708 NW 22 Road (Property ID 504205011820)
- 3. 712 NW 22 Road (Property ID 504205011810)
- 4. 716 NW 22 Road (Property ID 504205011800)
- 5. 744 NW 22 Road (Property ID 504205011550)
- 6. 761 NW 22 Road (Property ID 504205011370)