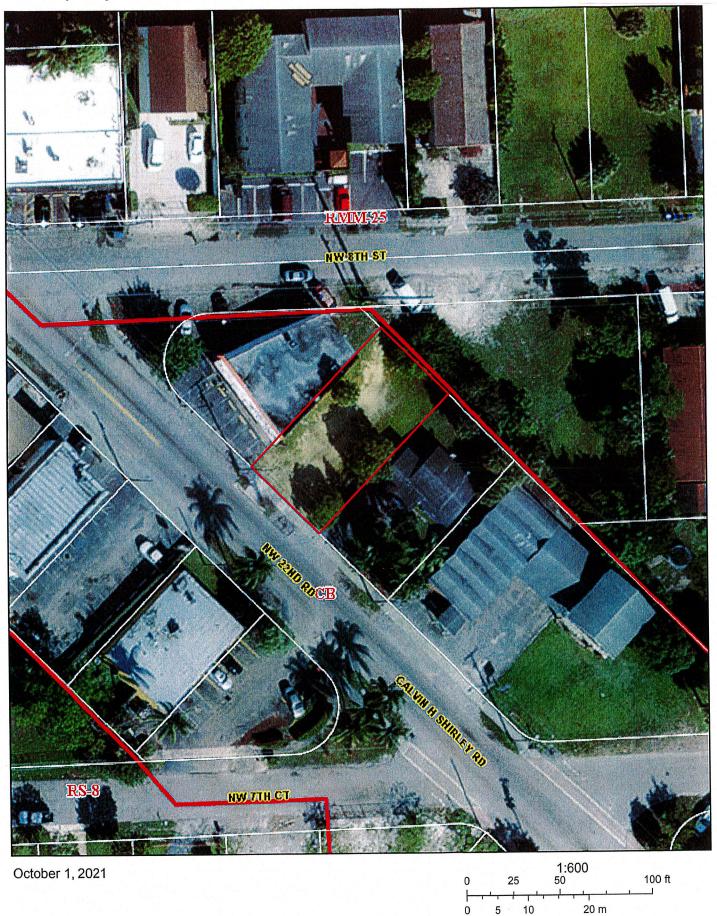

Property Ids: 504205011990, 504205011370, 504205011550, 504205011800, 504205011810, 504205011820 \*\*Please see map disclaimer

June 21, 2021 Location Map

- 1. 660 NW 22 Road (Property ID 504205011990)
- 2. 708 NW 22 Road (Property ID 504205011820)
- 3. 712 NW 22 Road (Property ID 504205011810)
- 4. 716 NW 22 Road (Property ID 504205011800)
- 5. 744 NW 22 Road (Property ID 504205011550)
- 6. 761 NW 22 Road (Property ID 504205011370)