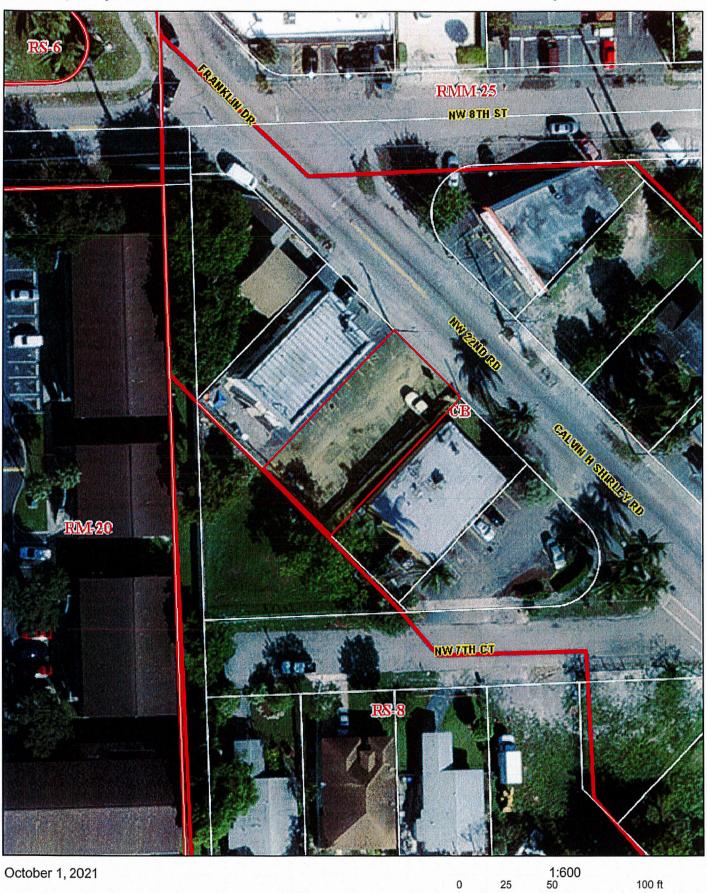

Property Ids: 504205011990, 504205011370, 504205011550, 504205011800, 504205011810, 504205011820 \*\*Please see map disclaimer

June 21, 2021 Location Map

- 1. 660 NW 22 Road (Property ID 504205011990)
- 2. 708 NW 22 Road (Property ID 504205011820)
- 3. 712 NW 22 Road (Property ID 504205011810)
- 4. 716 NW 22 Road (Property ID 504205011800)
- 5. 744 NW 22 Road (Property ID 504205011550)
- 6. 761 NW 22 Road (Property ID 504205011370)