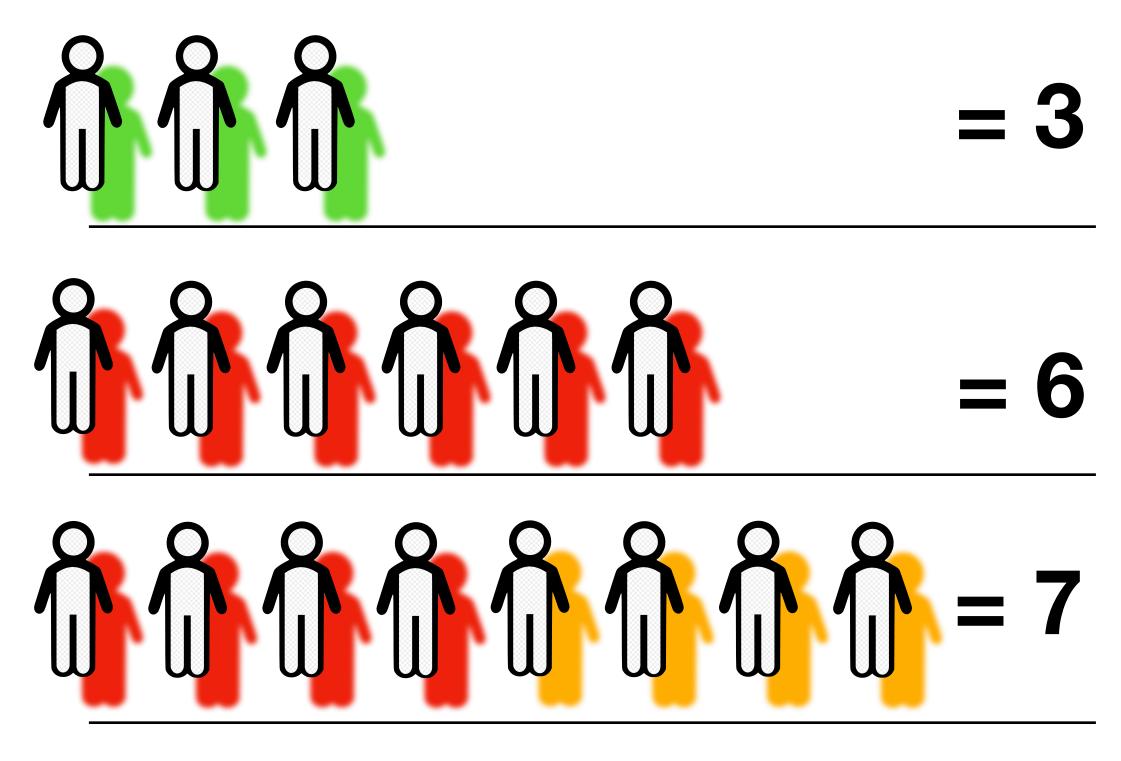

## PERSONNEL

# Vets =13Civilian = 4

## **= 3** Project Courage Staff

Weigh-in, Awards. Gifts & Food = 6 Collection (Vets)

> **Start/Finish Chute and turn**around. (Volunteers & Vets)