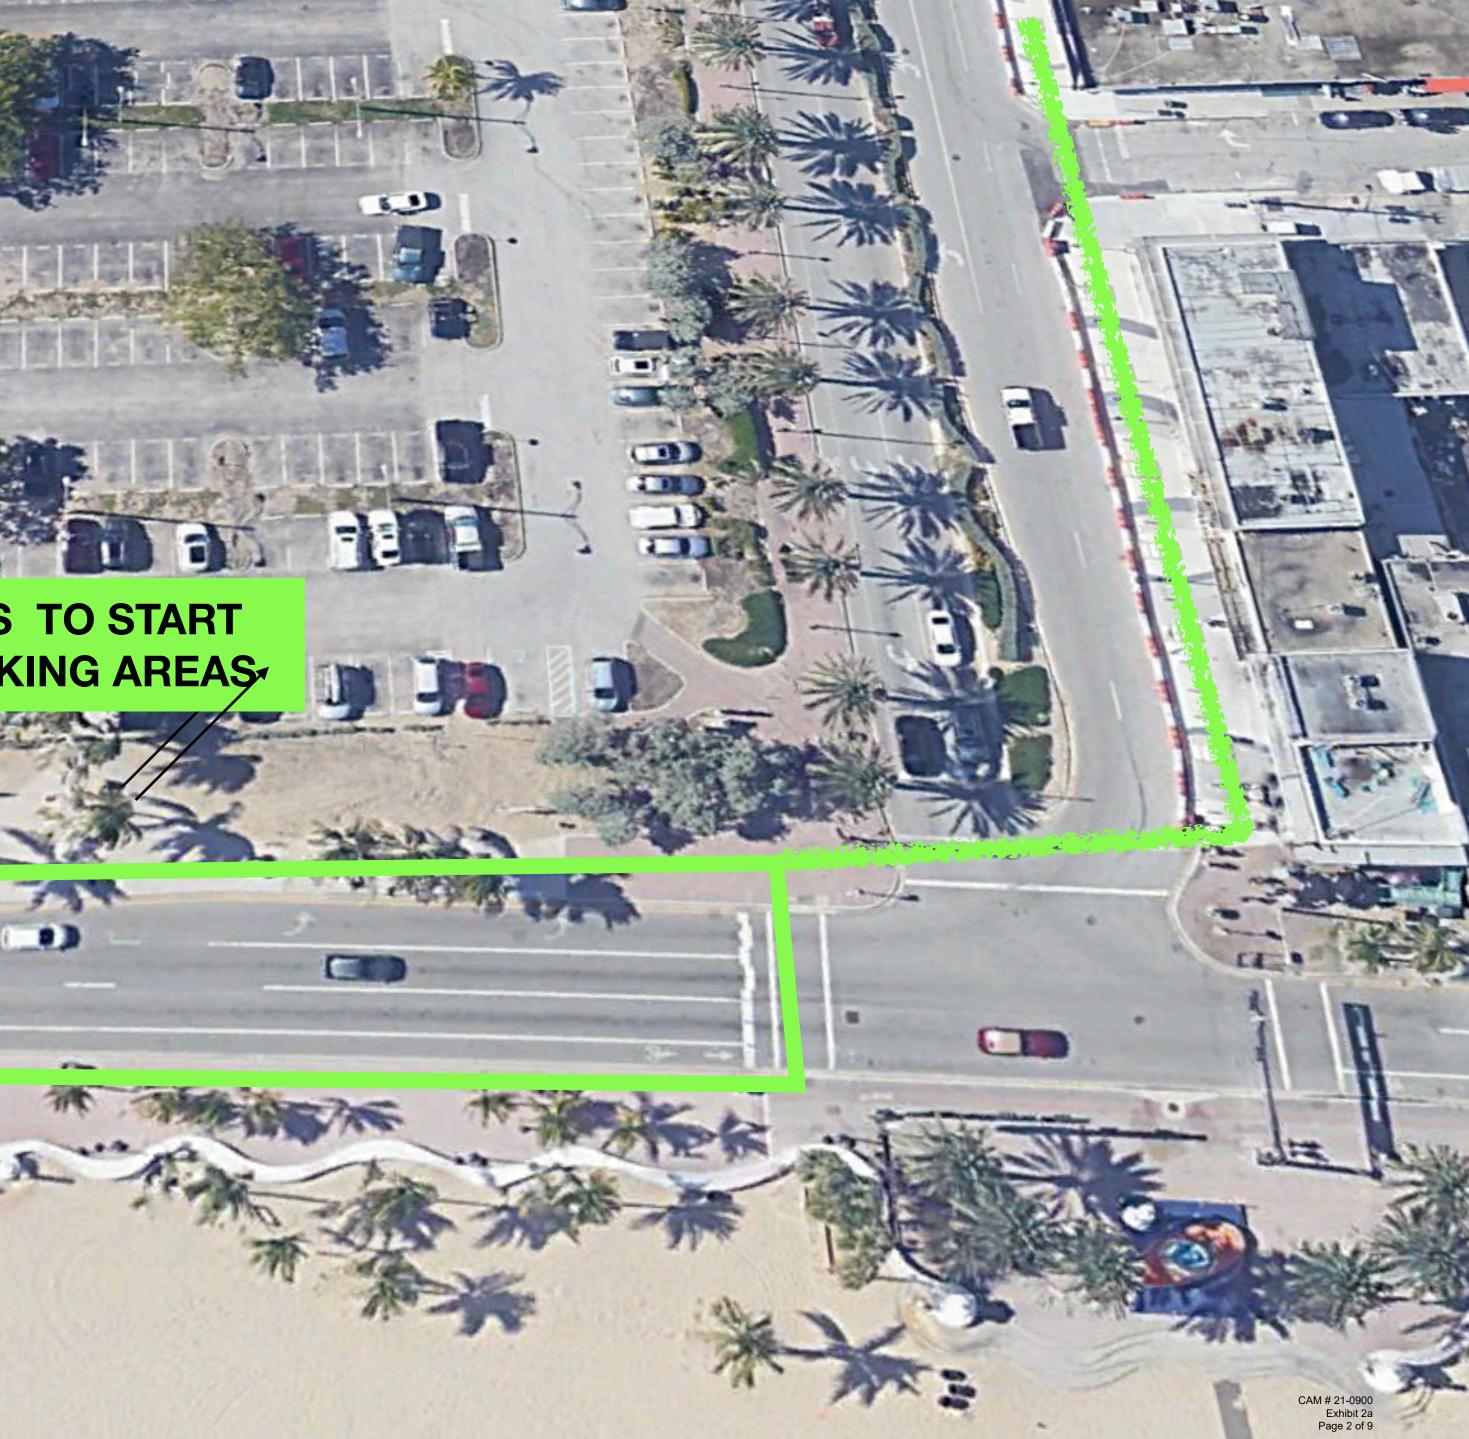

Out & Back Course

Google Earth

**Start/Finish** 



#### **PATHWAYS TO START** FROM PARKING AREAS

-

3

26.

0

4 11

.....



# RUCK RUN START FINISH AREA

1730 Finish chute installation

1700 Start chute installation



START

**50 yds** 

6 FT

6 Lanes

4 ft Wide

3@1ft

24

10.30





1600 Turn Around Chute installed

100

**6 FT** 

A

in a tat

Ē

27



1

### PATHWAY TO FOOD DROPOFF & THRILLER GRILLER

.

-

EE.

1 11

10

3



#### Thriller Griller Enclosed with Barriers

# Food Drop Off

FEEDING SOUTH FLORID



## THREE QR TIMING CHUTES

- 1. START
- 2. TURN AROUND
- 3. FINISH

to record their time.







## START AREA

All entrants with a minimum of 10 ibs in their Ruck/ backpack will be issued a green strobe light.

# **ENTRY, WEIGH-IN & START** THERE IS NO MASS START **ENTRANTS ARRIVE** WEIGH -IN, SCAN & START THEMSELVES

# **WEIGH-IN**

10.000



DJ

## PERSONNEL



# Vets =13Civilian = 4

## **= 3