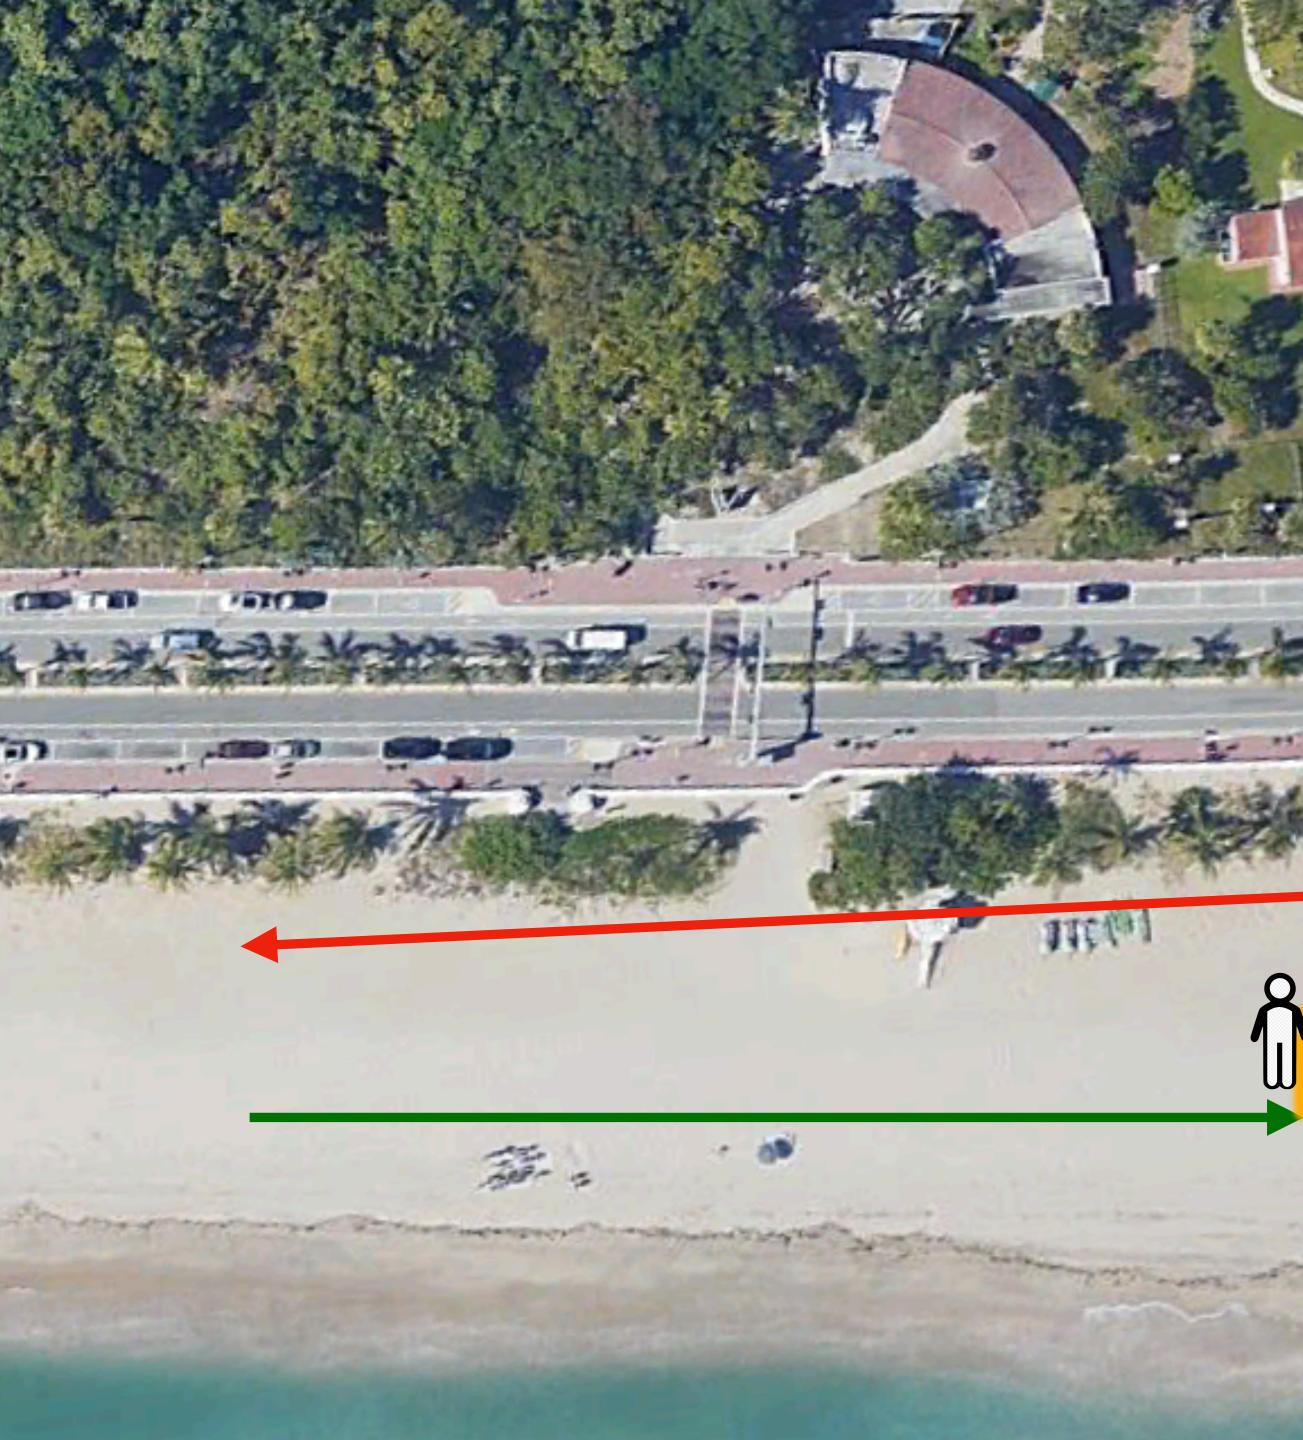

Out & Back Course

Google Earth

**Start/Finish** 

#### **PATHWAYS TO START** FROM PARKING AREAS

-

3

26.

0

4 11

.....