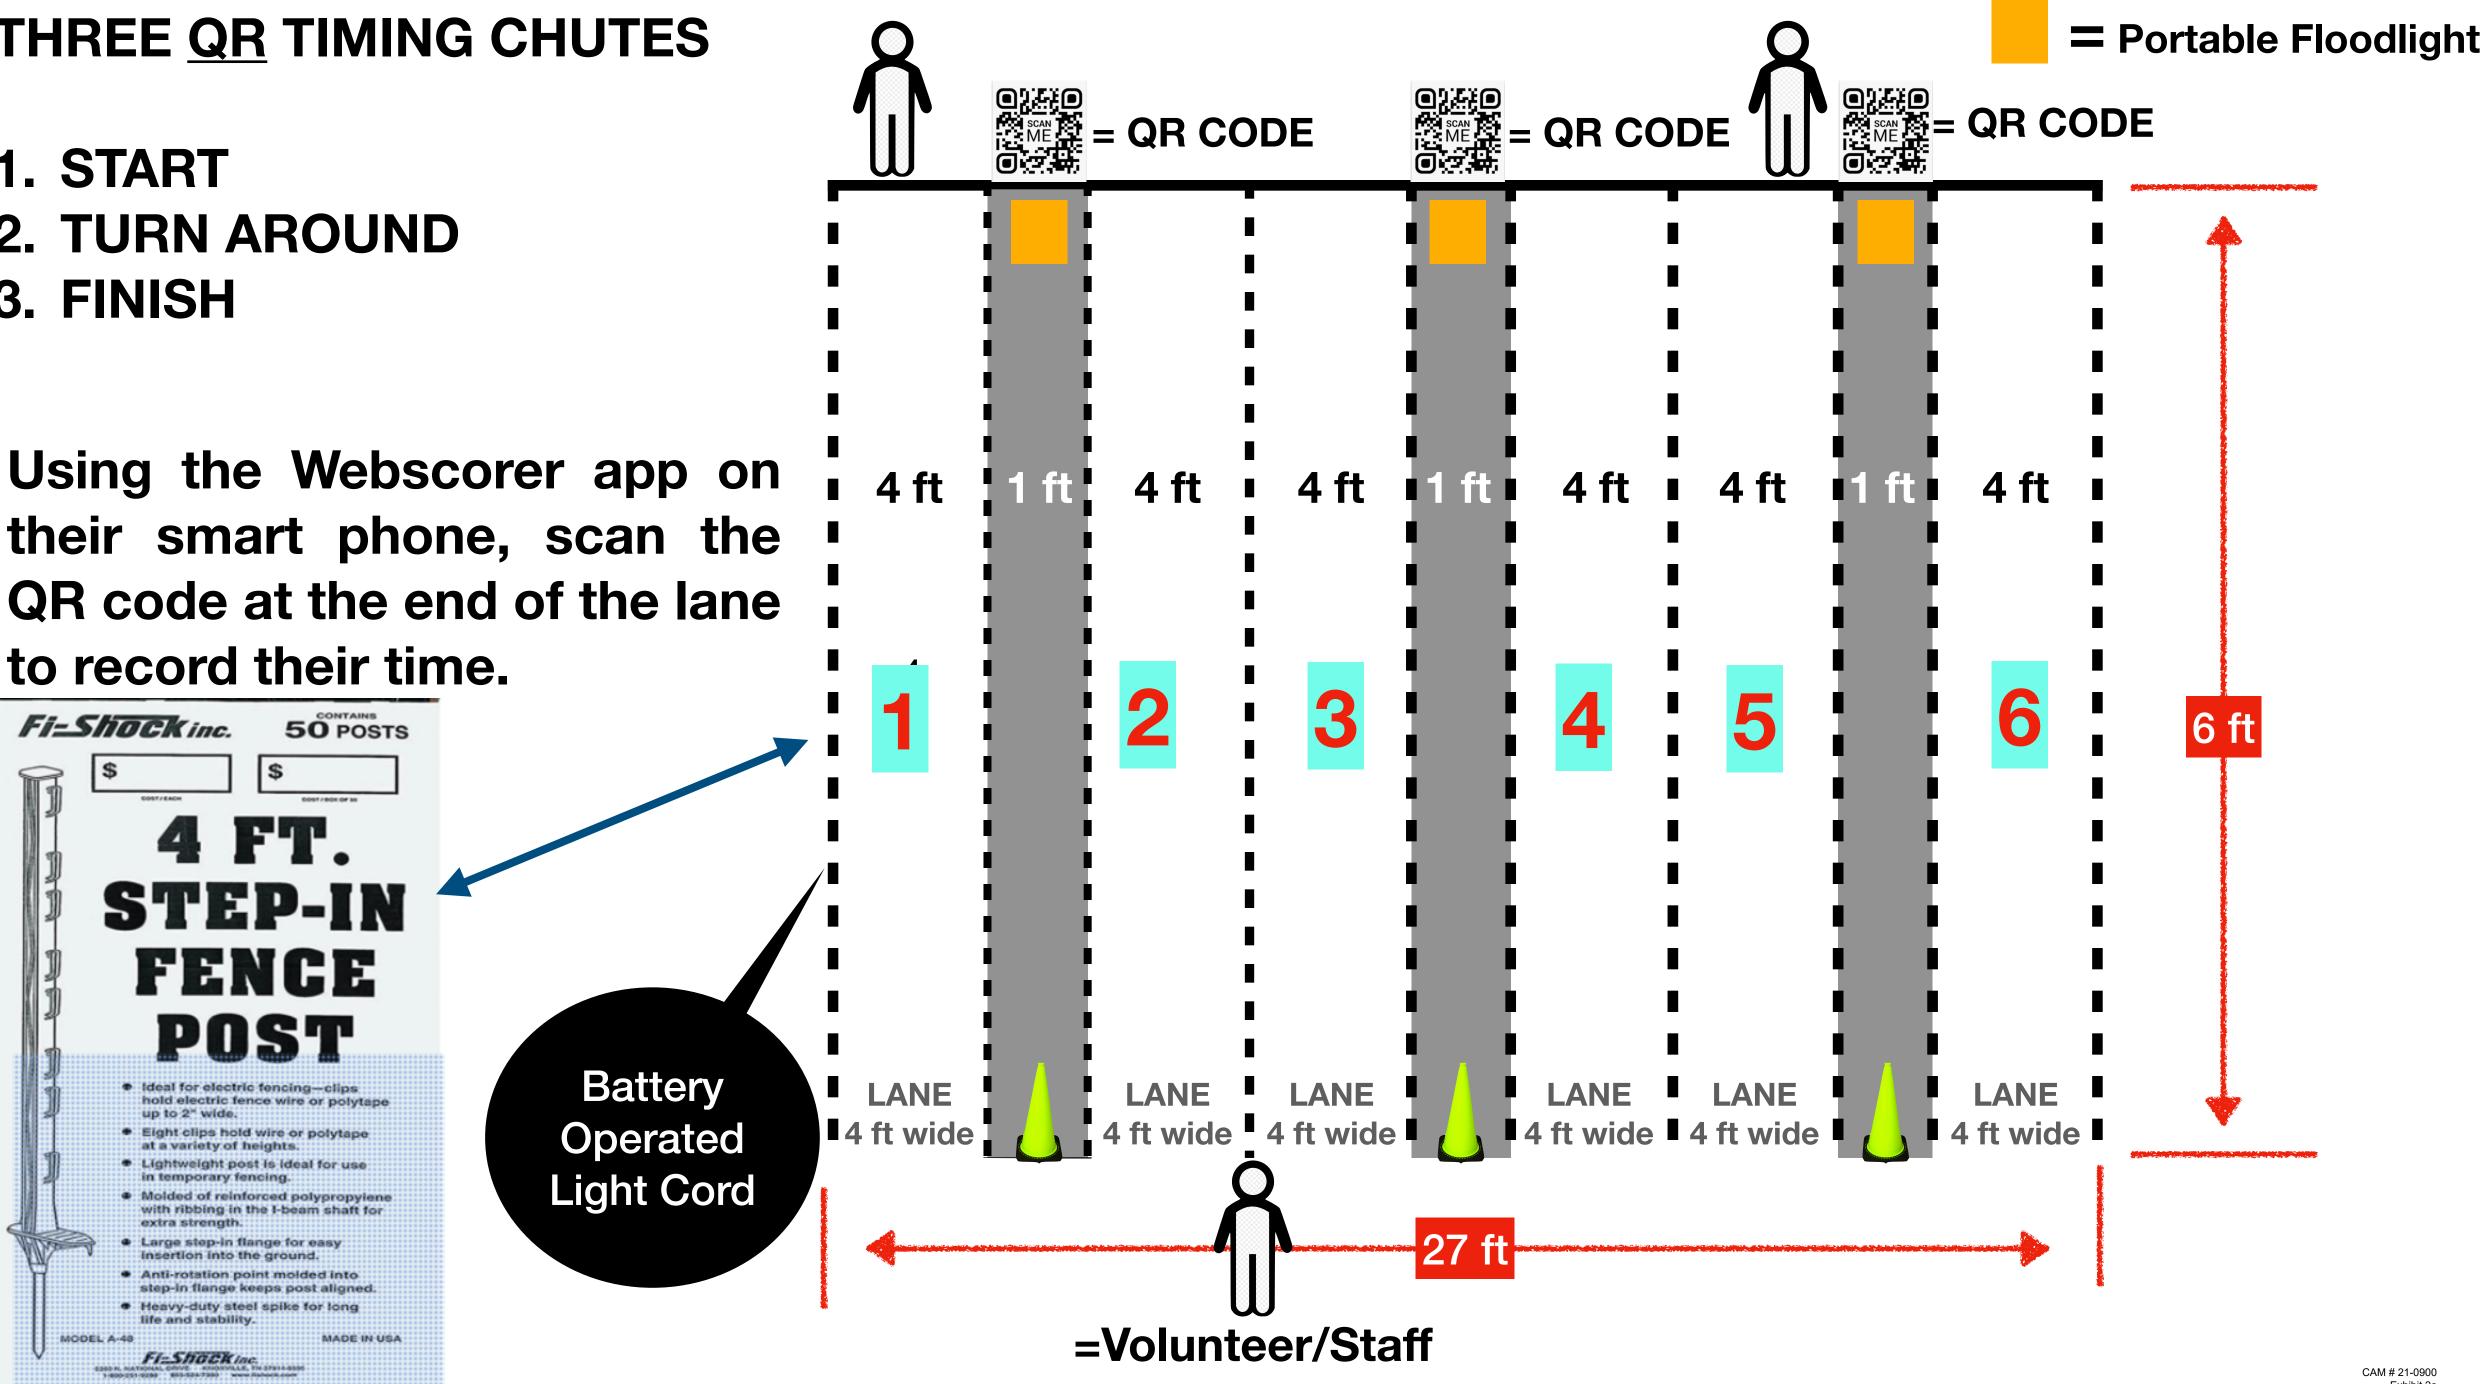

# RUCK RUN START FINISH AREA

1730 Finish chute installation

1700 Start chute installation

START

**50 yds** 

6 FT

6 Lanes

4 ft Wide

3@1ft

24

10.30

1600 Turn Around Chute installed

100

**6 FT** 

A

in a tat

## THREE QR TIMING CHUTES

- 1. START
- 2. TURN AROUND
- 3. FINISH

to record their time.