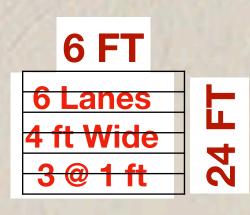

# RUCK RUN START FINISH AREA

1730 Finish chute installation

1700 Start chute installation

START

**50 yds** 

6 FT

6 Lanes

4 ft Wide

3@1ft

24

10.30

1600 Turn Around Chute installed

100

**6 FT** 

A

in a tat