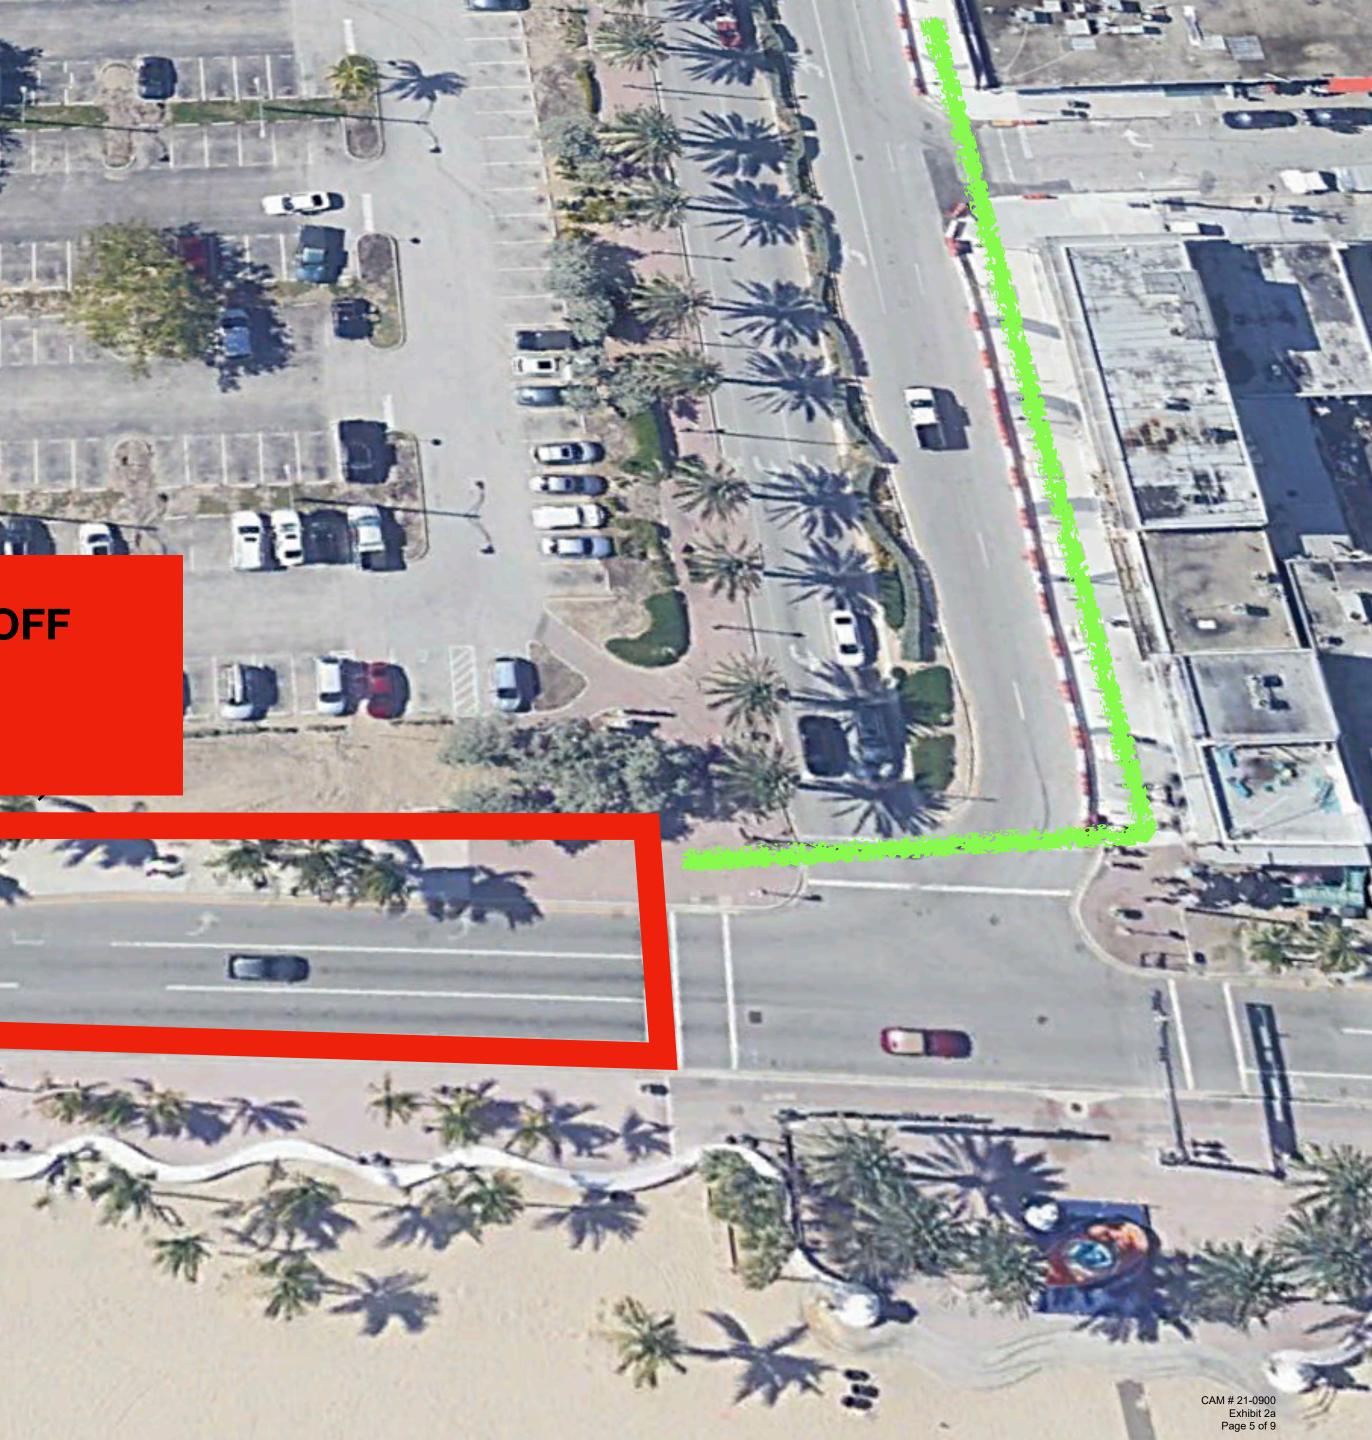

### PATHWAY TO FOOD DROPOFF & THRILLER GRILLER

.

-

EE.

1 11

10

3

#### Thriller Griller Enclosed with Barriers

# Food Drop Off

FEEDING SOUTH FLORID