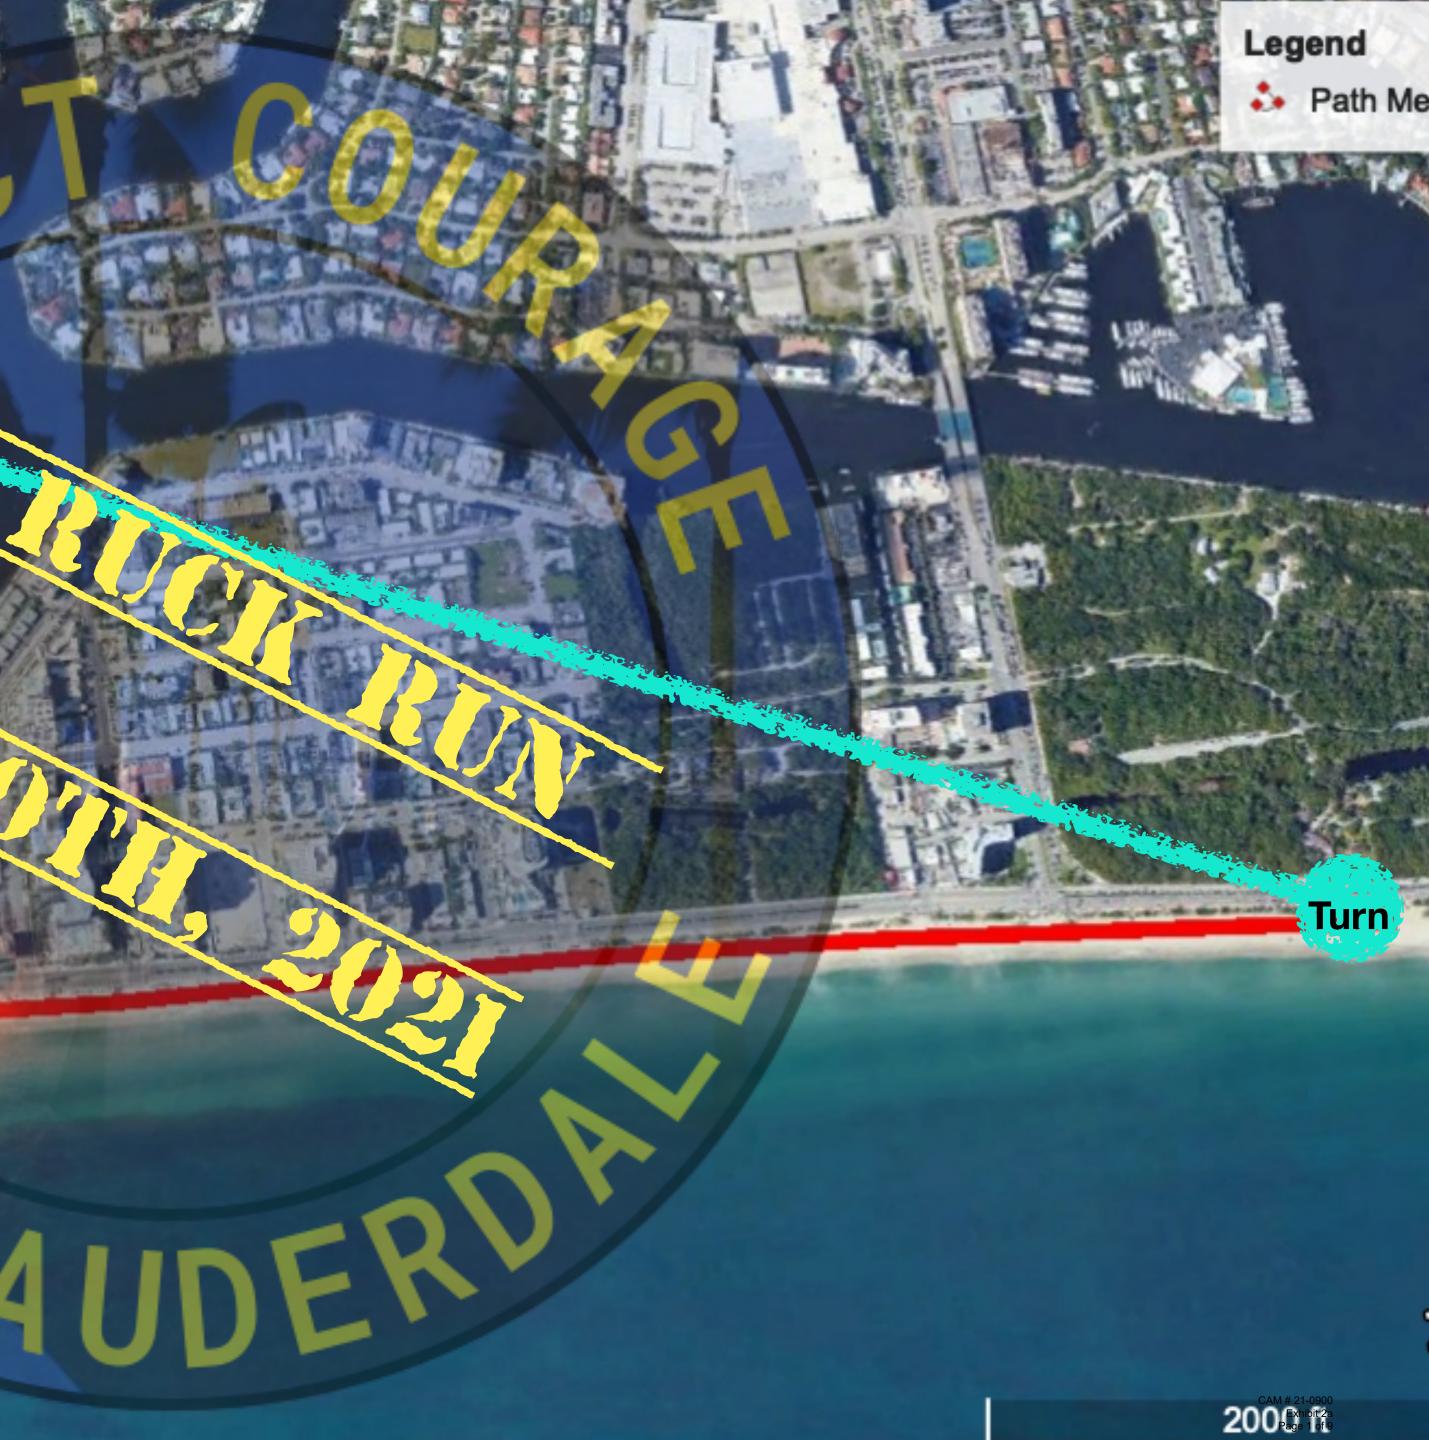

Out & Back Course

Google Earth

**Start/Finish** 

## THREE QR TIMING CHUTES

- 1. START
- 2. TURN AROUND
- 3. FINISH

to record their time.