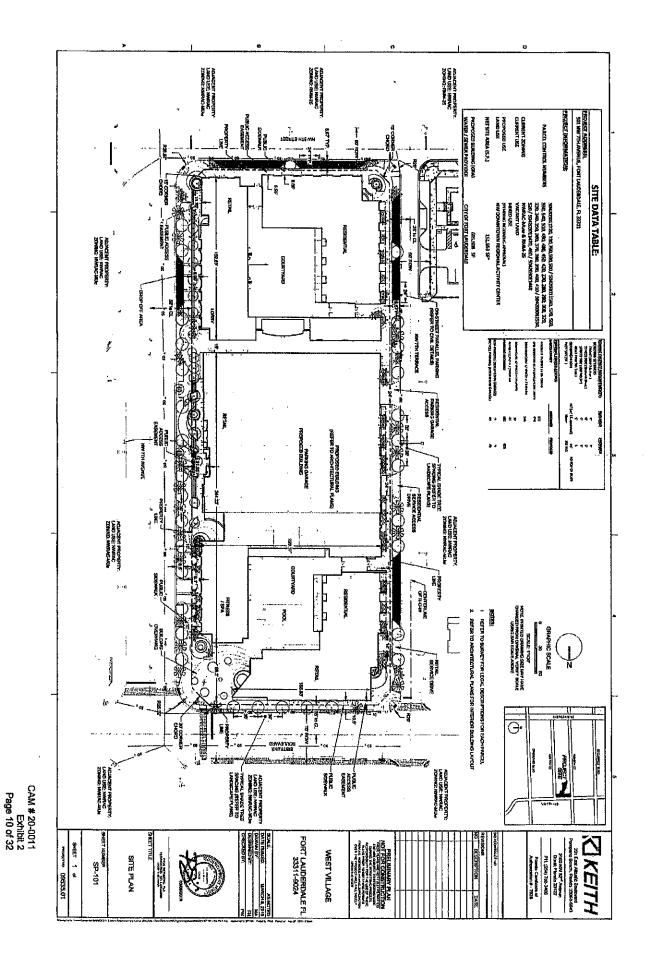

**USES OF PROCEEDS:** West Village acknowledges that the proceeds of the DIP Loans shall be used to reimburse or fund hard costs of construction of a mixed use development, consisting of two (2) six (6) story buildings which shall include 455 multifamily rental units of apartments and townhomes, commercial space of 17,752 square feet approximately and a six story parking structure with 533 parking spaces (the "Project") according to a construction budget approved by the CRA Executive Director, as may be amended by Borrower and its construction lender, so long as such expenses are allowed in accordance with Part III, Chapter 163, Florida Statutes. The proposed site plan and illustrations are attached hereto as Exhibit B. The CRA proceeds shall not be used for operating and administrative expenses of the Project, general conditions or for soft costs related to construction of the Project. Further, hard costs are defined as costs for work, labor and materials required to construct the buildings.

# EXHIBIT B

## SITE PLAN ILLUSTRATIONS

CAM #21-0959 Exhibit 5 Page 13 of 45

CAM # 20-0011 Exhibit 2 Page 1 of 32

> CAM #21-0959 Exhibit 5 Page 14 of 45

-----

CAM # 20-0011 Exhibit 2 Page 2 of 32

> CAM #21-0959 Exhibit 5 Page 15 of 45