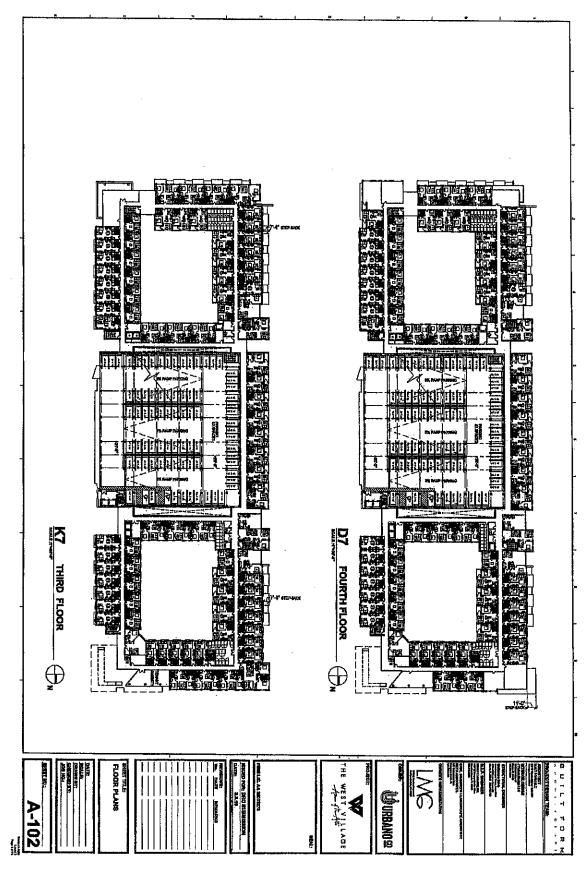

**USES OF PROCEEDS:** West Village acknowledges that the proceeds of the DIP Loans shall be used to reimburse or fund hard costs of construction of a mixed use development, consisting of two (2) six (6) story buildings which shall include 455 multifamily rental units of apartments and townhomes, commercial space of 17,752 square feet approximately and a six story parking structure with 533 parking spaces (the "Project") according to a construction budget approved by the CRA Executive Director, as may be amended by Borrower and its construction lender, so long as such expenses are allowed in accordance with Part III, Chapter 163, Florida Statutes. The proposed site plan and illustrations are attached hereto as Exhibit B. The CRA proceeds shall not be used for operating and administrative expenses of the Project, general conditions or for soft costs related to construction of the Project. Further, hard costs are defined as costs for work, labor and materials required to construct the buildings.

# EXHIBIT B

## SITE PLAN ILLUSTRATIONS

CAM #21-0959 Exhibit 5 Page 13 of 45

CAM # 20-0011 Exhibit 2 Page 1 of 32

> CAM #21-0959 Exhibit 5 Page 14 of 45

-----

CAM # 20-0011 Exhibit 2 Page 2 of 32

> CAM #21-0959 Exhibit 5 Page 15 of 45