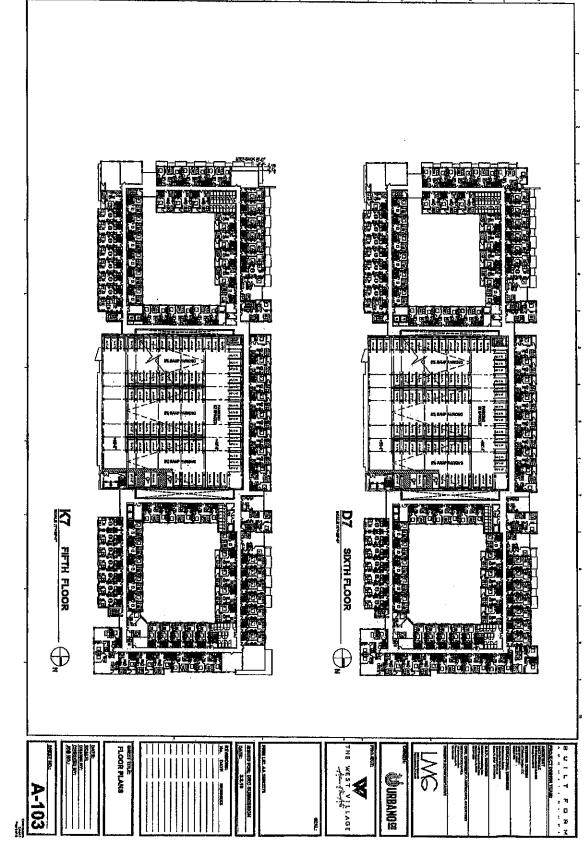

**USES OF PROCEEDS:** West Village acknowledges that the proceeds of the DIP Loans shall be used to reimburse or fund hard costs of construction of a mixed use development, consisting of two (2) six (6) story buildings which shall include 455 multifamily rental units of apartments and townhomes, commercial space of 17,752 square feet approximately and a six story parking structure with 533 parking spaces (the "Project") according to a construction budget approved by the CRA Executive Director, as may be amended by Borrower and its construction lender, so long as such expenses are allowed in accordance with Part III, Chapter 163, Florida Statutes. The proposed site plan and illustrations are attached hereto as Exhibit B. The CRA proceeds shall not be used for operating and administrative expenses of the Project, general conditions or for soft costs related to construction of the Project. Further, hard costs are defined as costs for work, labor and materials required to construct the buildings.

# EXHIBIT B

## SITE PLAN ILLUSTRATIONS

CAM #21-0959 Exhibit 5 Page 13 of 45

CAM # 20-0011 Exhibit 2 Page 1 of 32

> CAM #21-0959 Exhibit 5 Page 14 of 45

-----

CAM # 20-0011 Exhibit 2 Page 2 of 32

> CAM #21-0959 Exhibit 5 Page 15 of 45