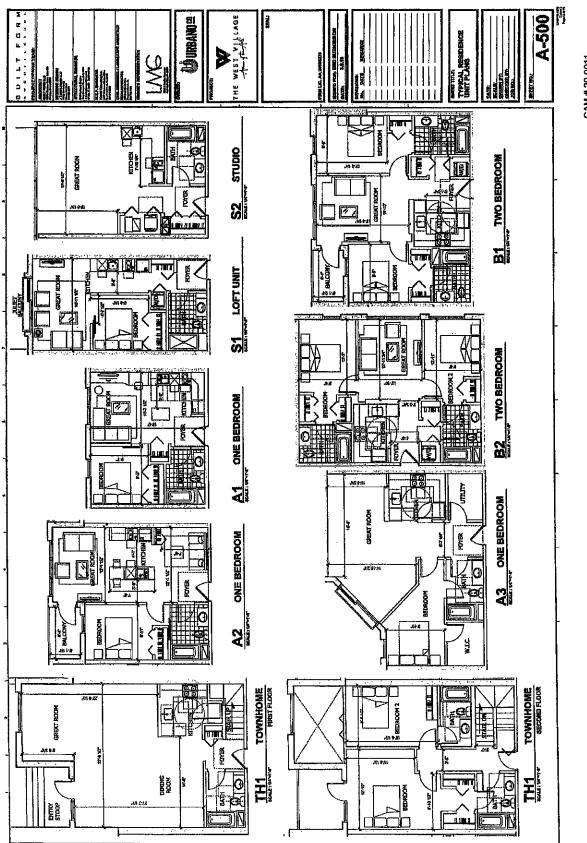

**USES OF PROCEEDS:** West Village acknowledges that the proceeds of the DIP Loans shall be used to reimburse or fund hard costs of construction of a mixed use development, consisting of two (2) six (6) story buildings which shall include 455 multifamily rental units of apartments and townhomes, commercial space of 17,752 square feet approximately and a six story parking structure with 533 parking spaces (the "Project") according to a construction budget approved by the CRA Executive Director, as may be amended by Borrower and its construction lender, so long as such expenses are allowed in accordance with Part III, Chapter 163, Florida Statutes. The proposed site plan and illustrations are attached hereto as Exhibit B. The CRA proceeds shall not be used for operating and administrative expenses of the Project, general conditions or for soft costs related to construction of the Project. Further, hard costs are defined as costs for work, labor and materials required to construct the buildings.

## SITE PLAN ILLUSTRATIONS

CAM #21-0959 Exhibit 5 Page 13 of 45

CAM # 20-0011 Exhibit 2 Page 1 of 32

> CAM #21-0959 Exhibit 5 Page 14 of 45

-----

CAM # 20-0011 Exhibit 2 Page 2 of 32

> CAM #21-0959 Exhibit 5 Page 15 of 45