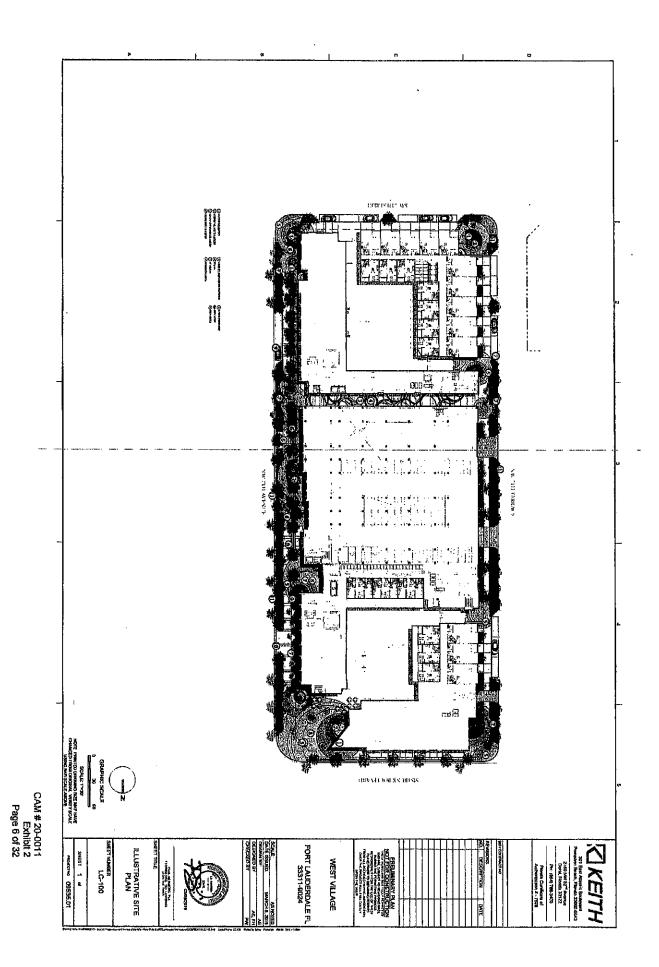

**USES OF PROCEEDS:** West Village acknowledges that the proceeds of the DIP Loans shall be used to reimburse or fund hard costs of construction of a mixed use development, consisting of two (2) six (6) story buildings which shall include 455 multifamily rental units of apartments and townhomes, commercial space of 17,752 square feet approximately and a six story parking structure with 533 parking spaces (the "Project") according to a construction budget approved by the CRA Executive Director, as may be amended by Borrower and its construction lender, so long as such expenses are allowed in accordance with Part III, Chapter 163, Florida Statutes. The proposed site plan and illustrations are attached hereto as Exhibit B. The CRA proceeds shall not be used for operating and administrative expenses of the Project, general conditions or for soft costs related to construction of the Project. Further, hard costs are defined as costs for work, labor and materials required to construct the buildings.

# EXHIBIT B

## SITE PLAN ILLUSTRATIONS

CAM #21-0959 Exhibit 5 Page 13 of 45

CAM # 20-0011 Exhibit 2 Page 1 of 32

> CAM #21-0959 Exhibit 5 Page 14 of 45

-----

CAM # 20-0011 Exhibit 2 Page 2 of 32

> CAM #21-0959 Exhibit 5 Page 15 of 45