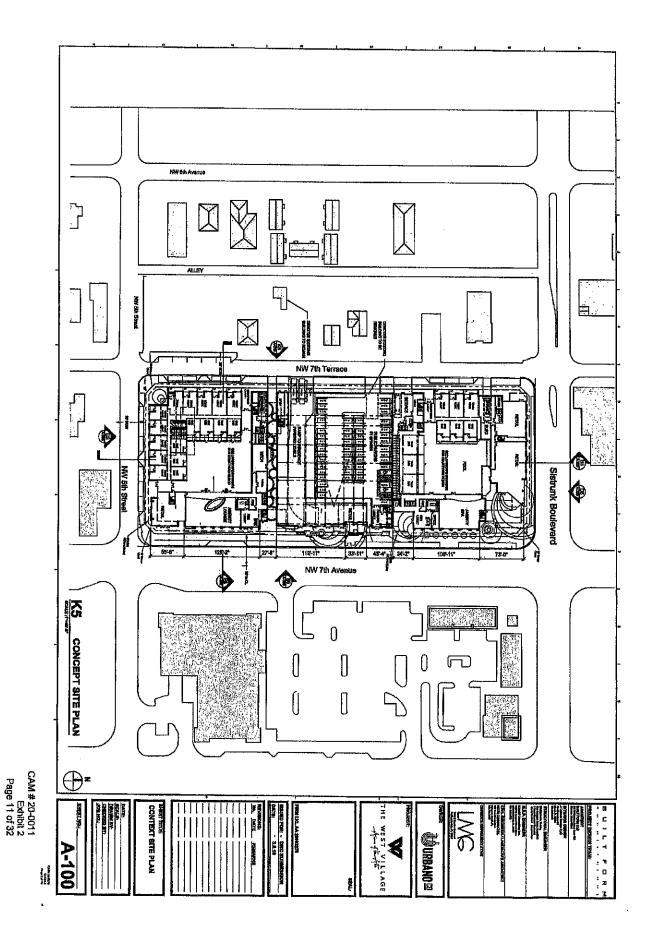

**USES OF PROCEEDS:** West Village acknowledges that the proceeds of the DIP Loans shall be used to reimburse or fund hard costs of construction of a mixed use development, consisting of two (2) six (6) story buildings which shall include 455 multifamily rental units of apartments and townhomes, commercial space of 17,752 square feet approximately and a six story parking structure with 533 parking spaces (the "Project") according to a construction budget approved by the CRA Executive Director, as may be amended by Borrower and its construction lender, so long as such expenses are allowed in accordance with Part III, Chapter 163, Florida Statutes. The proposed site plan and illustrations are attached hereto as Exhibit B. The CRA proceeds shall not be used for operating and administrative expenses of the Project, general conditions or for soft costs related to construction of the Project. Further, hard costs are defined as costs for work, labor and materials required to construct the buildings.

# EXHIBIT B

## SITE PLAN ILLUSTRATIONS

CAM #21-0959 Exhibit 5 Page 13 of 45

CAM # 20-0011 Exhibit 2 Page 1 of 32

> CAM #21-0959 Exhibit 5 Page 14 of 45

-----

CAM # 20-0011 Exhibit 2 Page 2 of 32

> CAM #21-0959 Exhibit 5 Page 15 of 45