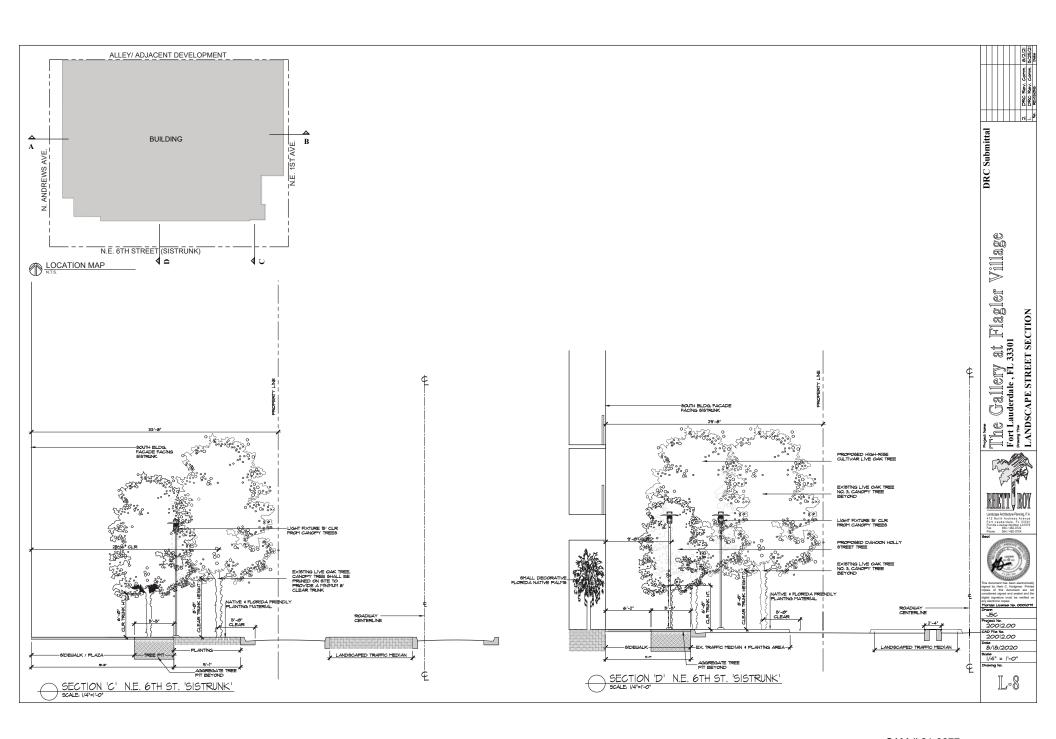

| LANDSC.                                                                                                             | <u>APE</u> |
|---------------------------------------------------------------------------------------------------------------------|------------|
| LR-1<br>LD-1<br>L-1<br>L-2<br>L-3<br>L-4<br>L-5<br>L-6<br>L-7<br>L-8<br>L-9<br>LG-1<br>PH-1<br>PH-2<br>PH-3<br>PH-4 |            |
|                                                                                                                     |            |