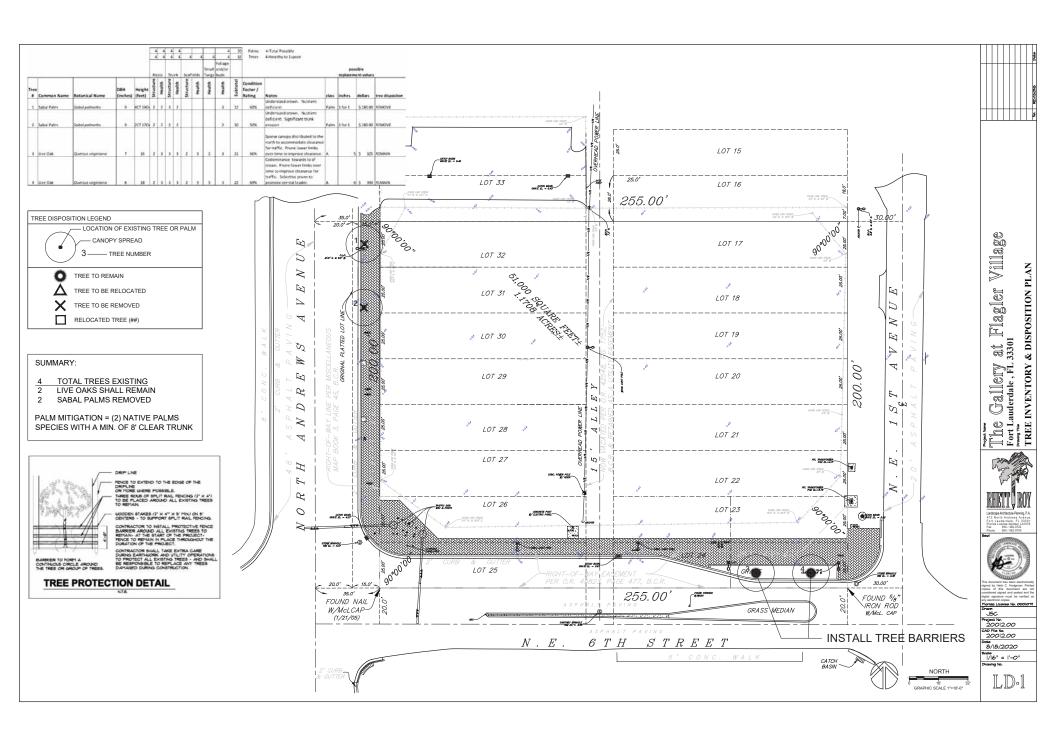

| LANDSC.                                                                                                             | <u>APE</u> |
|---------------------------------------------------------------------------------------------------------------------|------------|
| LR-1<br>LD-1<br>L-1<br>L-2<br>L-3<br>L-4<br>L-5<br>L-6<br>L-7<br>L-8<br>L-9<br>LG-1<br>PH-1<br>PH-2<br>PH-3<br>PH-4 |            |
|                                                                                                                     |            |