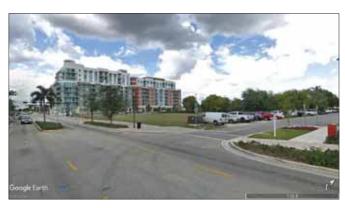

VIEW LOOKING NORTHWEST

VIEW LOOKING NORTHWEST

8085 N.W. 155th Street

project 3714

GARAGE TREATMENT EAST FACADE

GARAGE TREATMENT EAST FACADE

FILE NO.: \_04 - 2 - 020(21)

DRAWN BY: S.P. ELIS SW. KT. RDRY