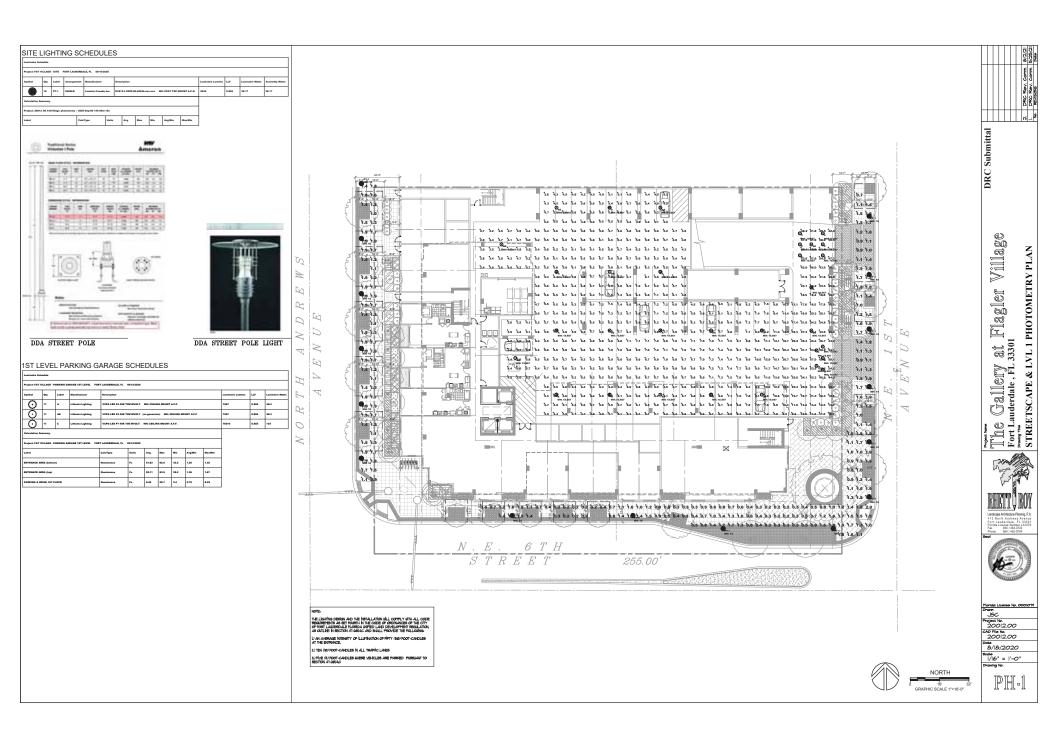

| LANDSC.                                                                                                             | <u>APE</u> |
|---------------------------------------------------------------------------------------------------------------------|------------|
| LR-1<br>LD-1<br>L-1<br>L-2<br>L-3<br>L-4<br>L-5<br>L-6<br>L-7<br>L-8<br>L-9<br>LG-1<br>PH-1<br>PH-2<br>PH-3<br>PH-4 |            |
|                                                                                                                     |            |