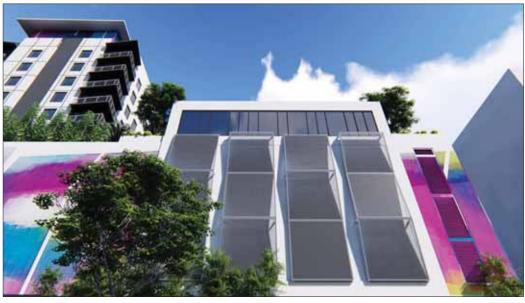

VIEW LOOKING NORTHWEST

VIEW LOOKING NORTHWEST

8085 N.W. 155th Street

project 3714

GARAGE TREATMENT EAST FACADE

GARAGE TREATMENT EAST FACADE

FILE NO.: \_04 - 2 - 020(21)

DRAWN BY: S.P. ELIS SW. KT. RDRY