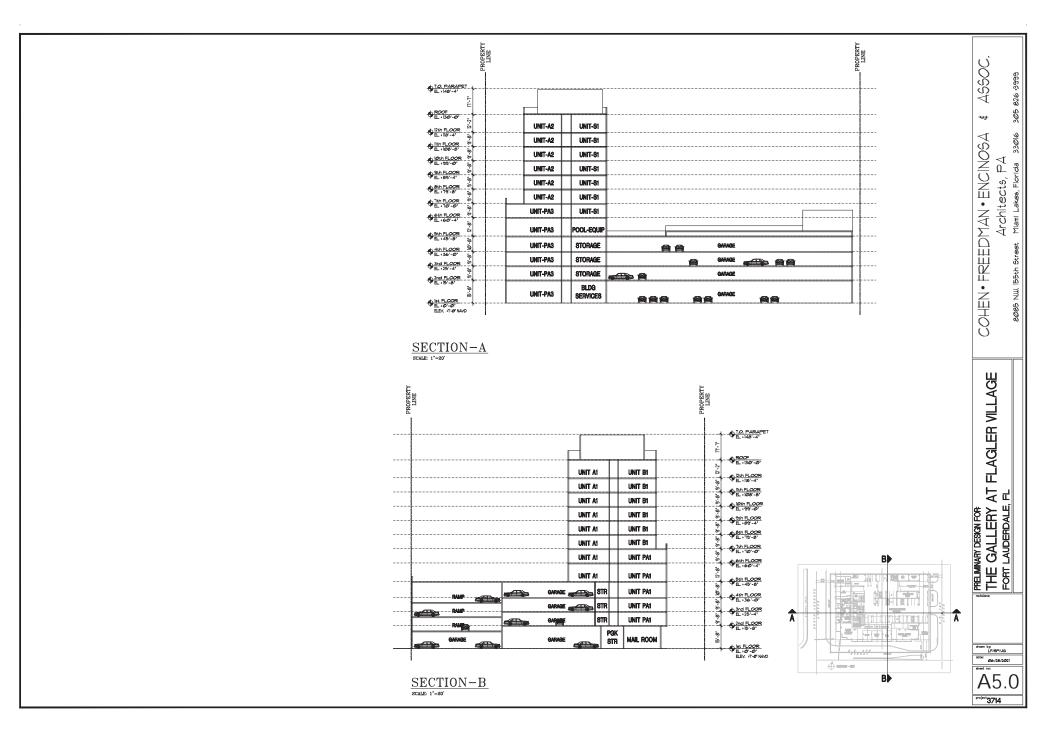

#### ARCHITECTURE

| A0.0 | COVER SHEET              |
|------|--------------------------|
| SP-1 | SITE PLAN & PROJECT DATA |
| SP-2 | DIAGRAMS                 |
| A1.0 | ZONING & SITE LOCATION   |
|      | GROUND LEVEL PLAN        |
| A2.1 | 2ND LEVEL PLAN           |
| A2.2 | 3RD LEVEL PLAN           |
| A2.3 | 4TH LEVEL PLAN           |
|      | 5TH LEVEL PLAN           |
| A2.5 | 6TH LEVEL PLAN           |
| A2.6 | 7TH-12TH LEVEL PLAN      |
| A2.7 | ROOF LEVEL PLAN          |
| A3.0 | TYPICAL PLAN             |
| A4.0 | ELEVATIONS               |
| A4.1 | ELEVATIONS               |
| A5.0 | SECTIONS                 |
| A6.0 | EXISTING CONDITIONS      |
| A7.0 | RENDERINGS               |
| A7.1 | RENDERINGS               |
| A7.2 | RENDERINGS               |
| A7.3 | GARAGE TREATMENT         |