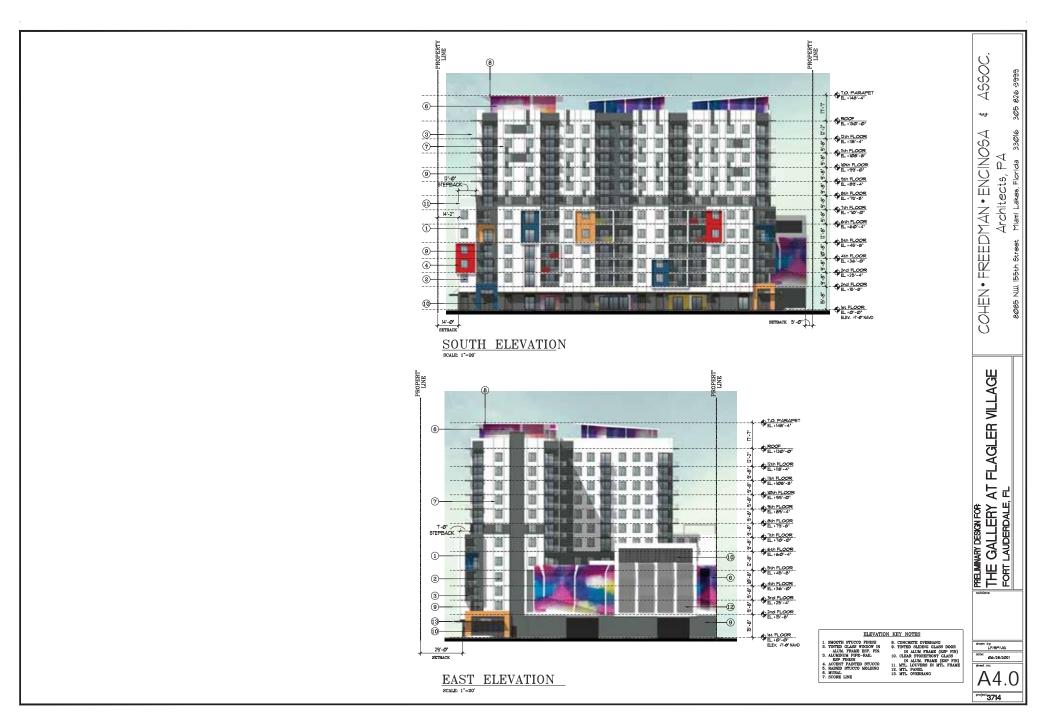

#### ARCHITECTURE

| A0.0 | COVER SHEET              |
|------|--------------------------|
| SP-1 | SITE PLAN & PROJECT DATA |
| SP-2 | DIAGRAMS                 |
| A1.0 | ZONING & SITE LOCATION   |
|      | GROUND LEVEL PLAN        |
| A2.1 | 2ND LEVEL PLAN           |
| A2.2 | 3RD LEVEL PLAN           |
| A2.3 | 4TH LEVEL PLAN           |
|      | 5TH LEVEL PLAN           |
| A2.5 | 6TH LEVEL PLAN           |
| A2.6 | 7TH-12TH LEVEL PLAN      |
| A2.7 | ROOF LEVEL PLAN          |
| A3.0 | TYPICAL PLAN             |
| A4.0 | ELEVATIONS               |
| A4.1 | ELEVATIONS               |
| A5.0 | SECTIONS                 |
| A6.0 | EXISTING CONDITIONS      |
| A7.0 | RENDERINGS               |
| A7.1 | RENDERINGS               |
| A7.2 | RENDERINGS               |
| A7.3 | GARAGE TREATMENT         |