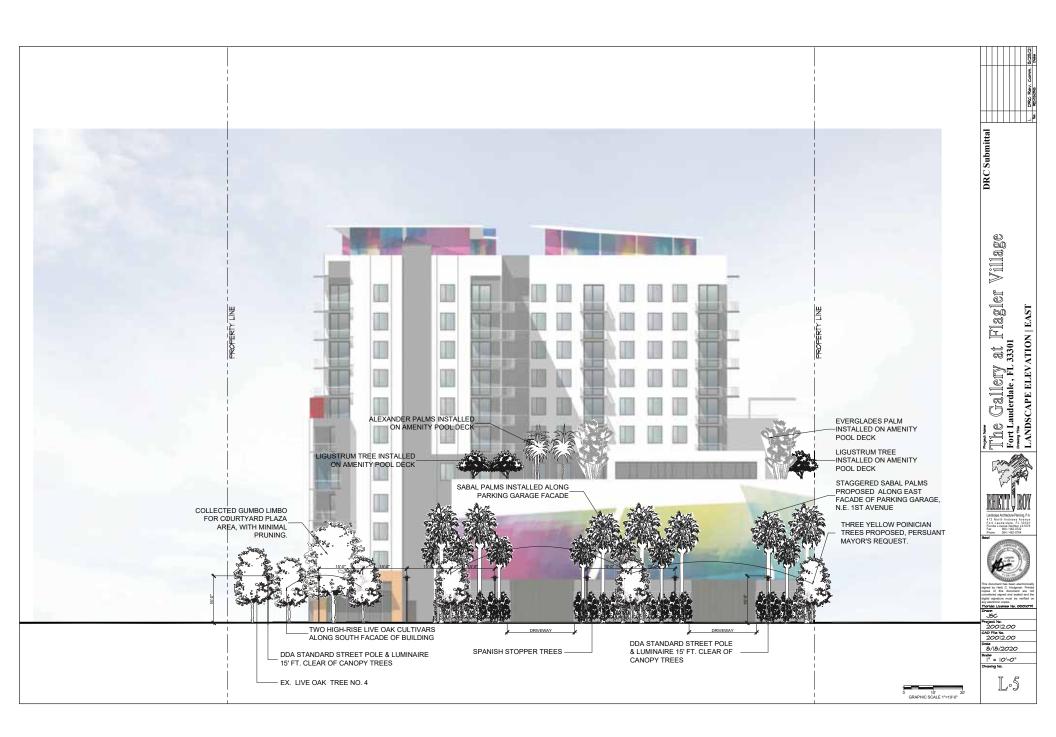

| LANDSC.                                                                                                             | <u>APE</u> |
|---------------------------------------------------------------------------------------------------------------------|------------|
| LR-1<br>LD-1<br>L-1<br>L-2<br>L-3<br>L-4<br>L-5<br>L-6<br>L-7<br>L-8<br>L-9<br>LG-1<br>PH-1<br>PH-2<br>PH-3<br>PH-4 |            |
|                                                                                                                     |            |