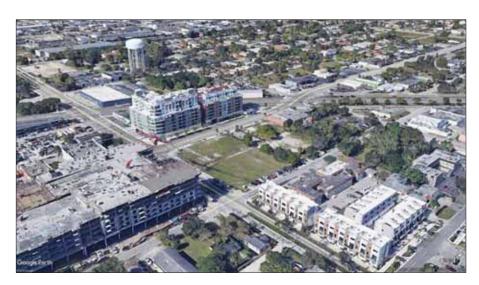

EXISTING CONDITIONS

8085 N.W. 155th Street

AERIAL VIEW LOOKING NORTHWEST

AERIAL VIEW LOOKING NORTHEAST

8085 N.W. 155th Street

VIEW LOOKING NORTHEAST

VIEW LOOKING NORTHEAST

8085 N.W. 155th Street

VIEW LOOKING NORTHWEST

VIEW LOOKING NORTHWEST

8085 N.W. 155th Street

project 3714

GARAGE TREATMENT EAST FACADE

GARAGE TREATMENT EAST FACADE

FILE NO.: \_04 - 2 - 020(21)

DRAWN BY: S.P. ELIS SW. KT. RDRY