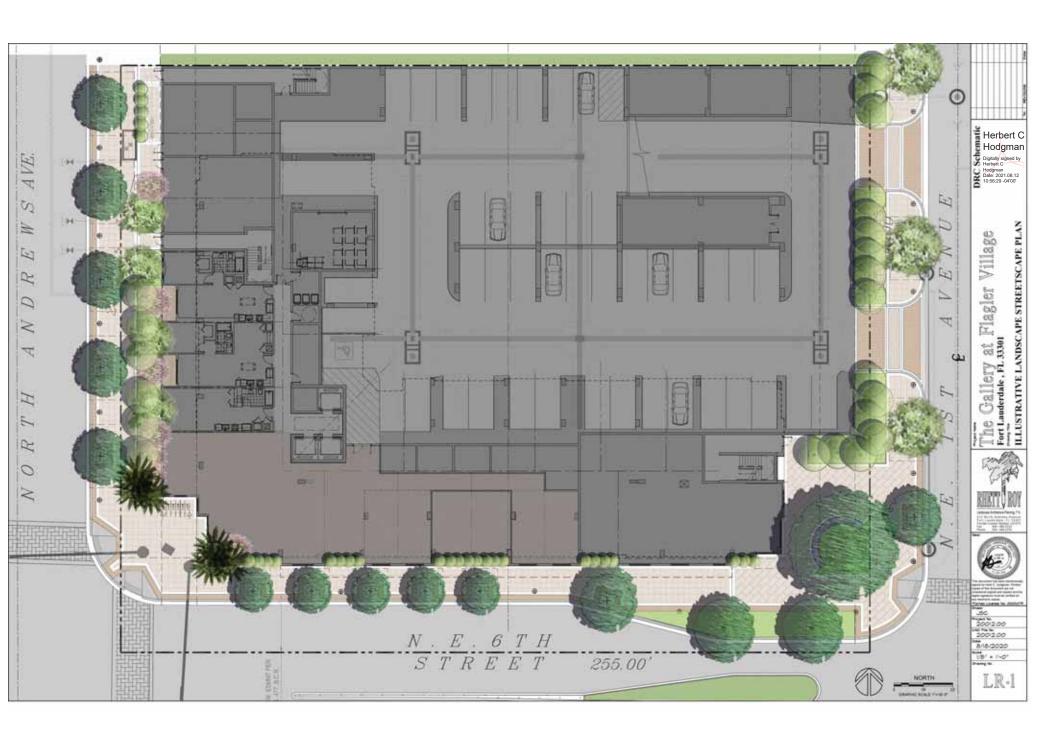

| LANDSC.                                                                                                             | <u>APE</u> |
|---------------------------------------------------------------------------------------------------------------------|------------|
| LR-1<br>LD-1<br>L-1<br>L-2<br>L-3<br>L-4<br>L-5<br>L-6<br>L-7<br>L-8<br>L-9<br>LG-1<br>PH-1<br>PH-2<br>PH-3<br>PH-4 |            |
|                                                                                                                     |            |