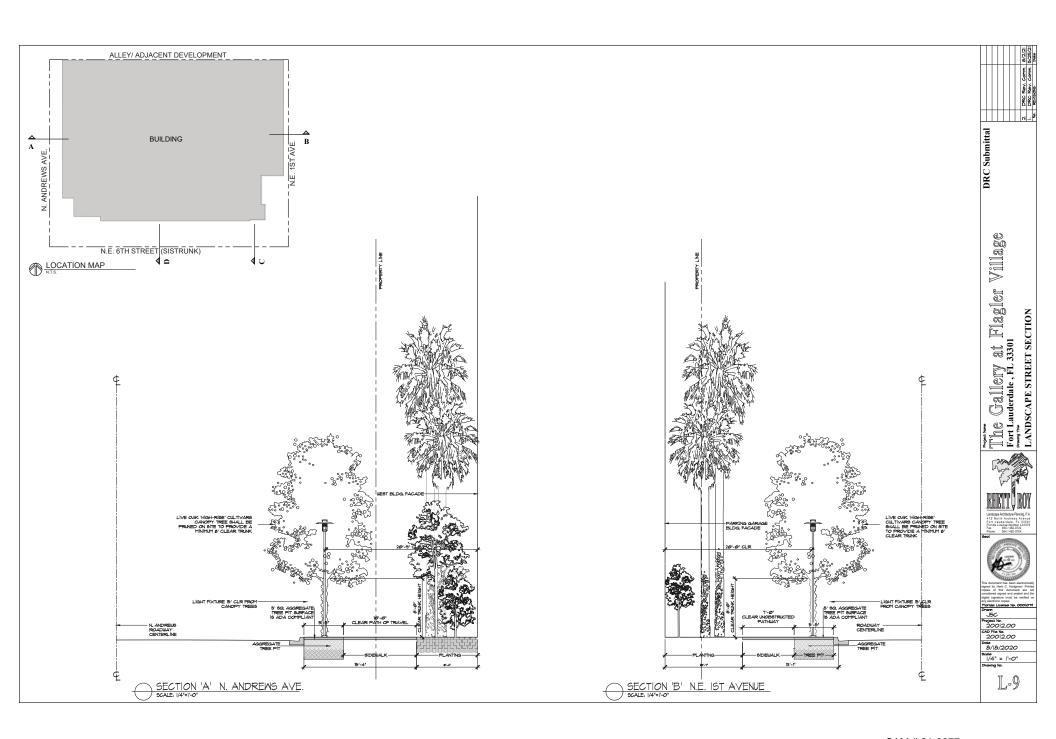

| LANDSC.                                                                                                             | <u>APE</u> |
|---------------------------------------------------------------------------------------------------------------------|------------|
| LR-1<br>LD-1<br>L-1<br>L-2<br>L-3<br>L-4<br>L-5<br>L-6<br>L-7<br>L-8<br>L-9<br>LG-1<br>PH-1<br>PH-2<br>PH-3<br>PH-4 |            |
|                                                                                                                     |            |