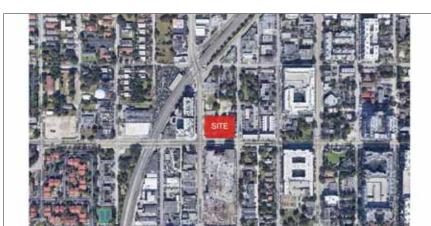

8085 N.W. 155th Street

LOCATION MAP

CAM # 21-0877 Exhibit 2 Page 13 of 39

VIEW LOOKING NORTHEAST

VIEW LOOKING NORTHWEST

VIEW LOOKING NORTHEAST

VIEW LOOKING NORTH

VIEW LOOKING NORTHWEST