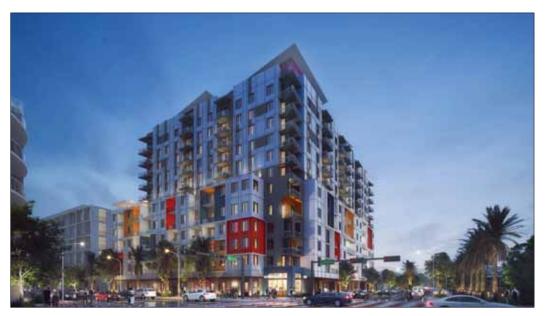

VIEW LOOKING NORTHWEST

VIEW LOOKING NORTHWEST

8085 N.W. 155th Street

project 3714

GARAGE TREATMENT EAST FACADE

GARAGE TREATMENT EAST FACADE

FILE NO.: \_04 - 2 - 020(21)

DRAWN BY: S.P. ELIS SW. KT. RDRY