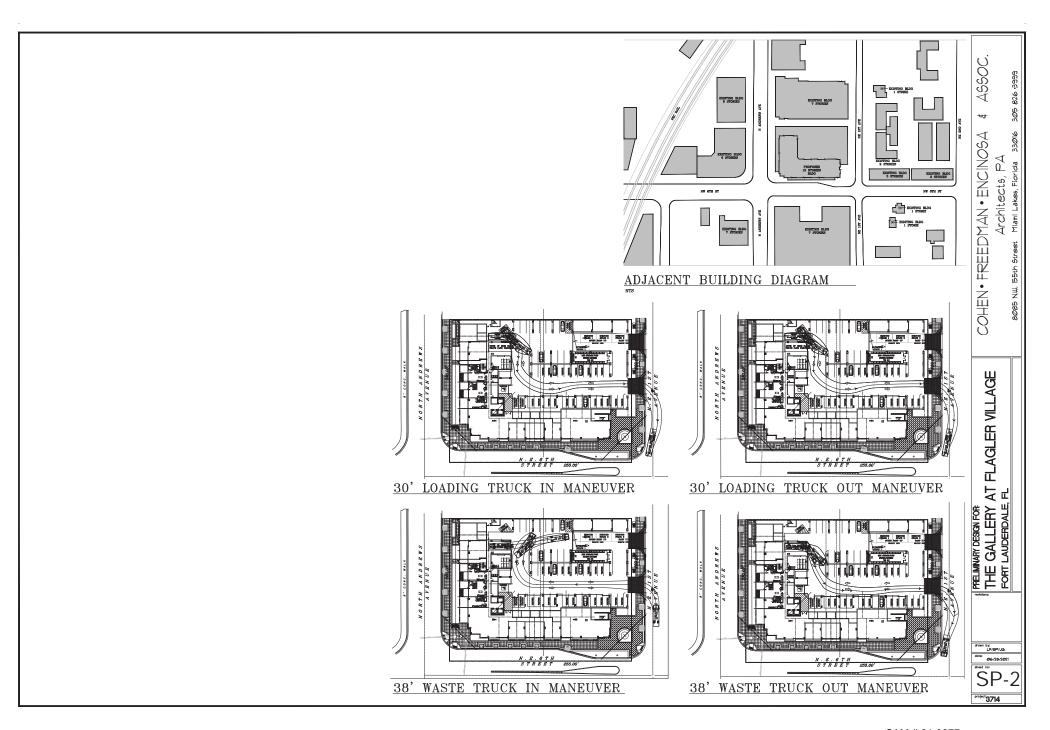

# PRELIMINARY DESIGN FOR: THE GALLERY AT FLAGLER VILLAGE FORT LAUDERDALE, FLORIDA