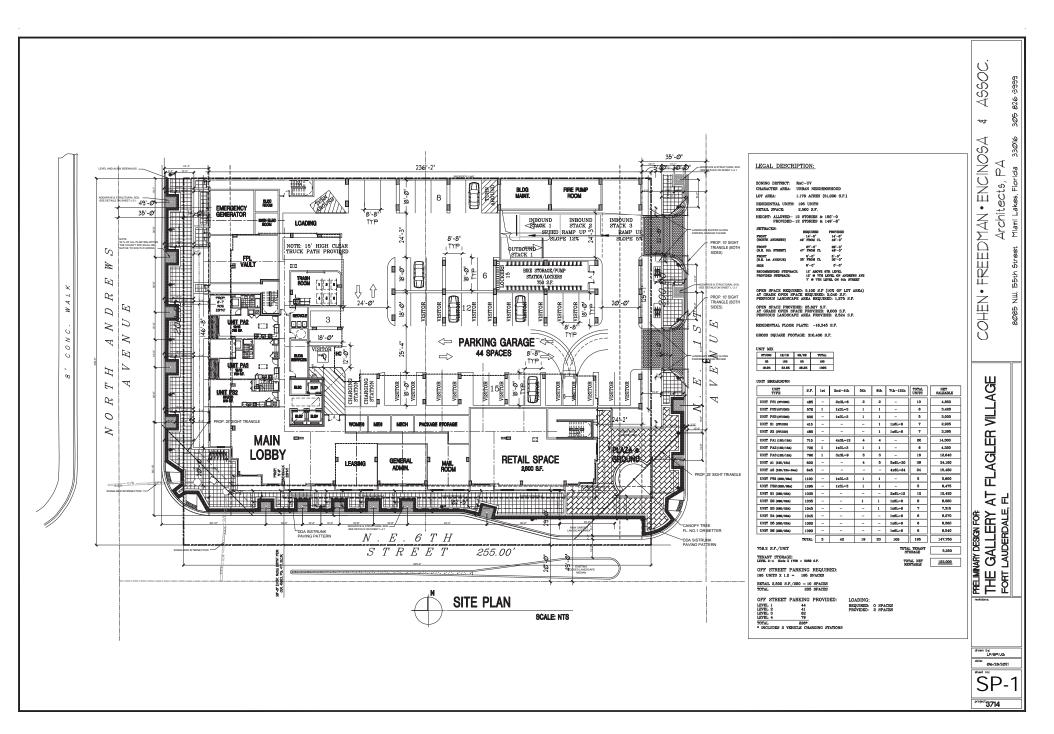

# PRELIMINARY DESIGN FOR: THE GALLERY AT FLAGLER VILLAGE FORT LAUDERDALE, FLORIDA