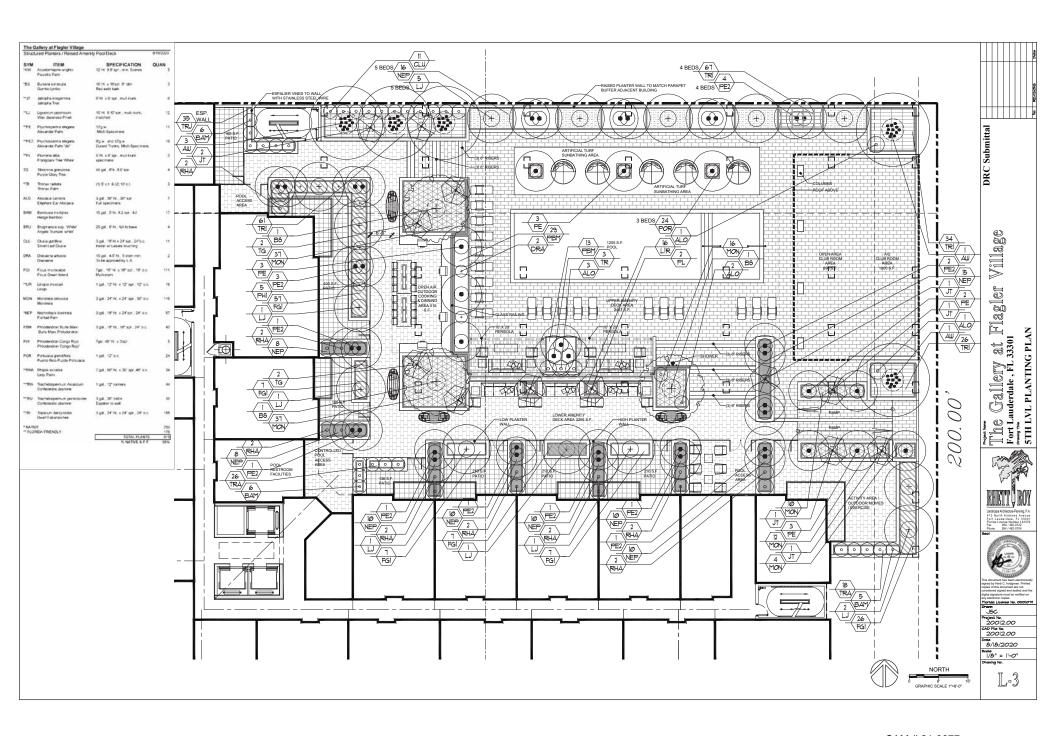

| LANDSC.                                                                                                             | <u>APE</u> |
|---------------------------------------------------------------------------------------------------------------------|------------|
| LR-1<br>LD-1<br>L-1<br>L-2<br>L-3<br>L-4<br>L-5<br>L-6<br>L-7<br>L-8<br>L-9<br>LG-1<br>PH-1<br>PH-2<br>PH-3<br>PH-4 |            |
|                                                                                                                     |            |