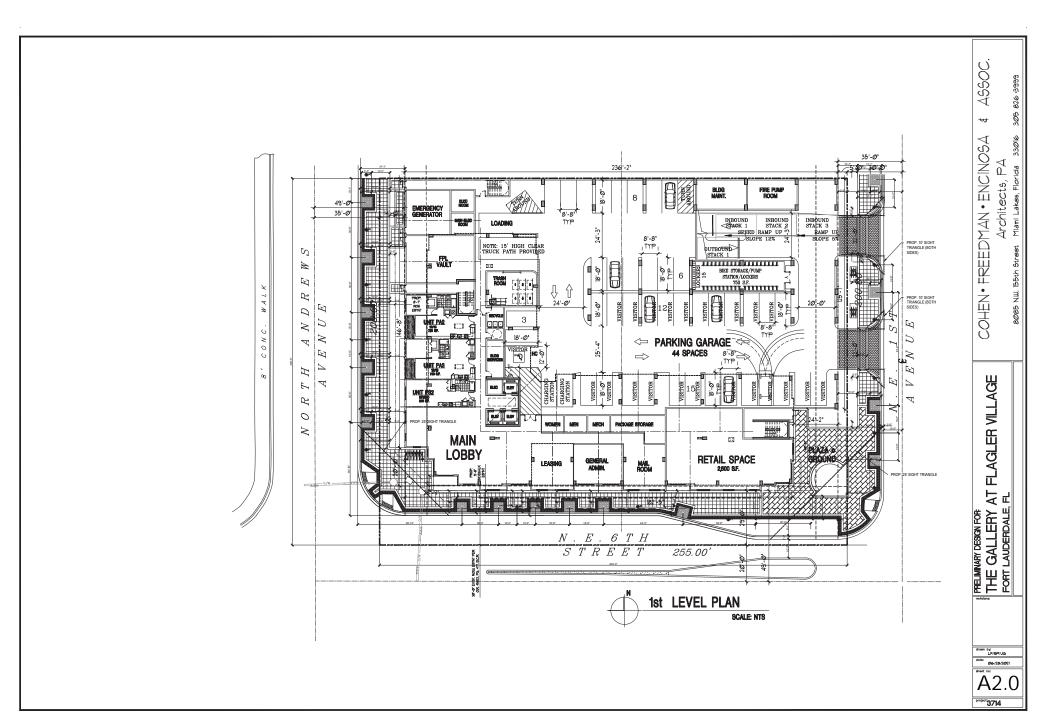

# PRELIMINARY DESIGN FOR: THE GALLERY AT FLAGLER VILLAGE FORT LAUDERDALE, FLORIDA

#### ARCHITECTURE

| A0.0 | COVER SHEET              |
|------|--------------------------|
| SP-1 | SITE PLAN & PROJECT DATA |
| SP-2 | DIAGRAMS                 |
| A1.0 | ZONING & SITE LOCATION   |
|      | GROUND LEVEL PLAN        |
| A2.1 | 2ND LEVEL PLAN           |
| A2.2 | 3RD LEVEL PLAN           |
| A2.3 | 4TH LEVEL PLAN           |
|      | 5TH LEVEL PLAN           |
| A2.5 | 6TH LEVEL PLAN           |
| A2.6 | 7TH-12TH LEVEL PLAN      |
| A2.7 | ROOF LEVEL PLAN          |
| A3.0 | TYPICAL PLAN             |
| A4.0 | ELEVATIONS               |
| A4.1 | ELEVATIONS               |
| A5.0 | SECTIONS                 |
| A6.0 | EXISTING CONDITIONS      |
| A7.0 | RENDERINGS               |
| A7.1 | RENDERINGS               |
| A7.2 | RENDERINGS               |
| A7.3 | GARAGE TREATMENT         |