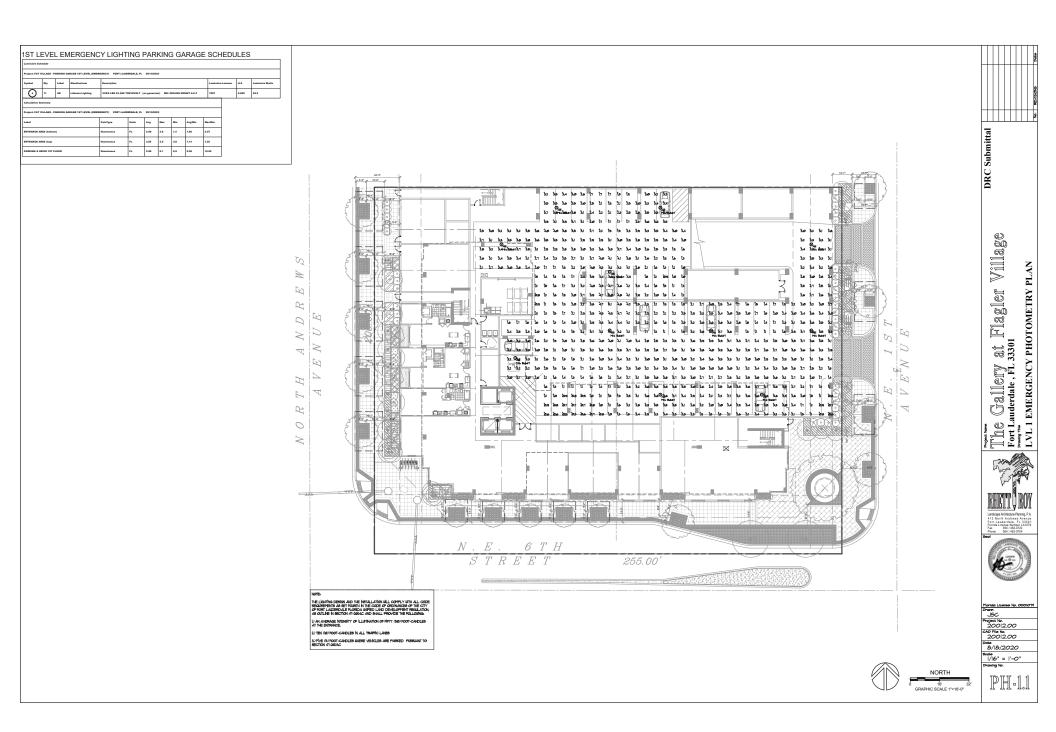

| LANDSC.                                                                                                             | <u>APE</u> |
|---------------------------------------------------------------------------------------------------------------------|------------|
| LR-1<br>LD-1<br>L-1<br>L-2<br>L-3<br>L-4<br>L-5<br>L-6<br>L-7<br>L-8<br>L-9<br>LG-1<br>PH-1<br>PH-2<br>PH-3<br>PH-4 |            |
|                                                                                                                     |            |