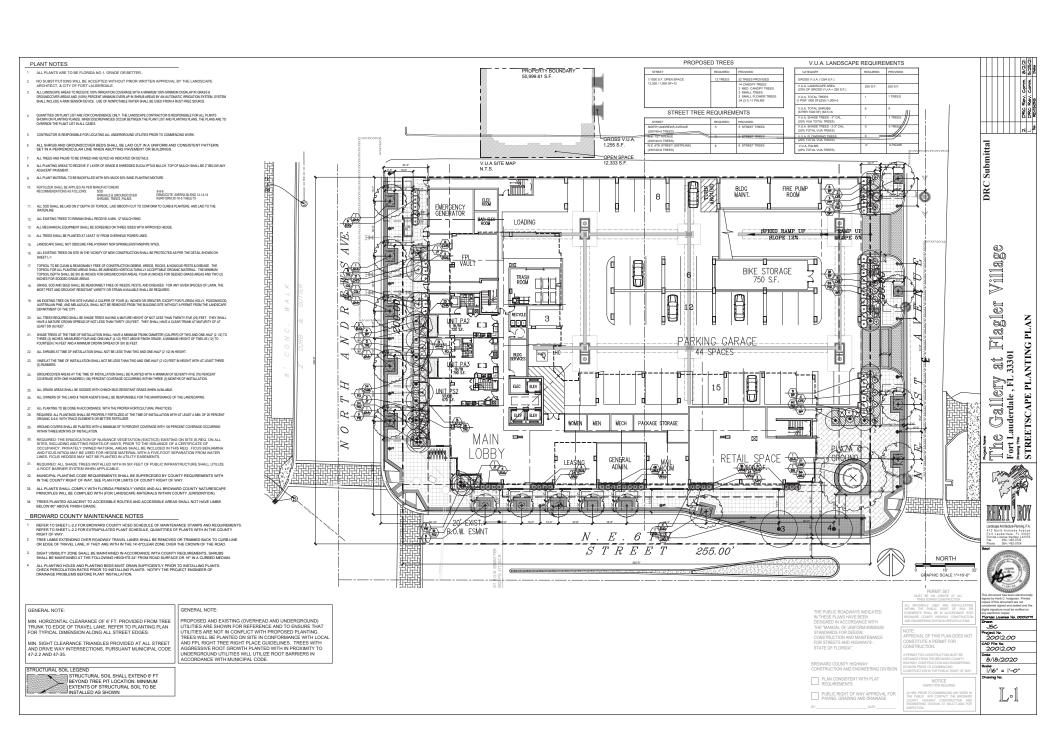

| LANDSC.                                                                                                             | <u>APE</u> |
|---------------------------------------------------------------------------------------------------------------------|------------|
| LR-1<br>LD-1<br>L-1<br>L-2<br>L-3<br>L-4<br>L-5<br>L-6<br>L-7<br>L-8<br>L-9<br>LG-1<br>PH-1<br>PH-2<br>PH-3<br>PH-4 |            |
|                                                                                                                     |            |