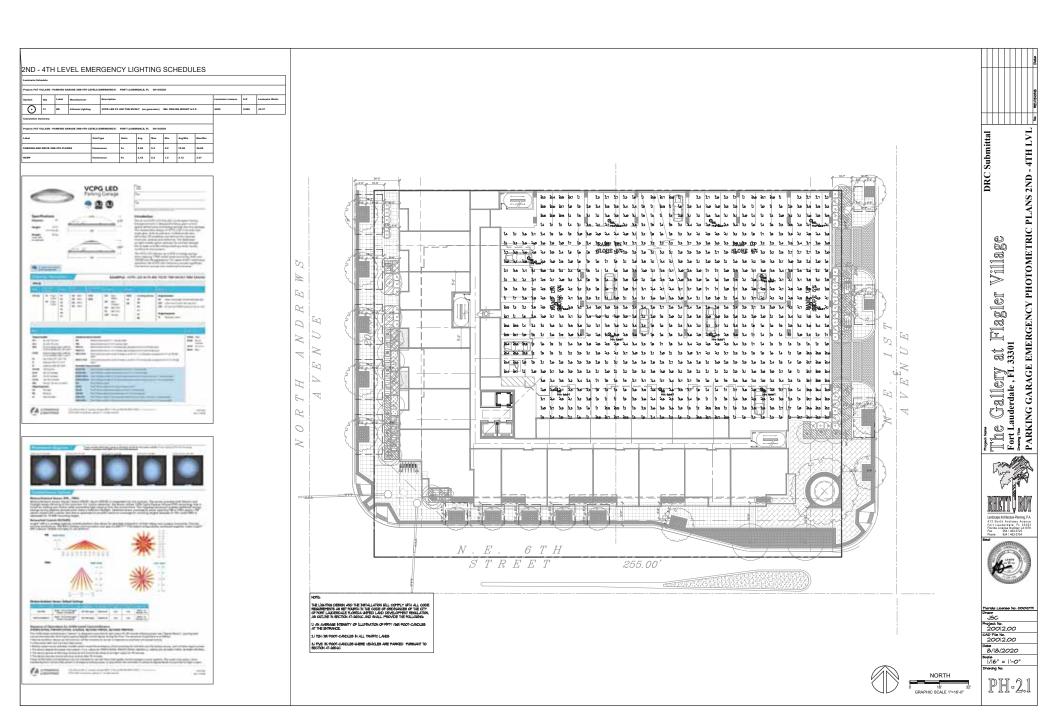

| LANDSC.                                                                                                             | <u>APE</u> |
|---------------------------------------------------------------------------------------------------------------------|------------|
| LR-1<br>LD-1<br>L-1<br>L-2<br>L-3<br>L-4<br>L-5<br>L-6<br>L-7<br>L-8<br>L-9<br>LG-1<br>PH-1<br>PH-2<br>PH-3<br>PH-4 |            |
|                                                                                                                     |            |