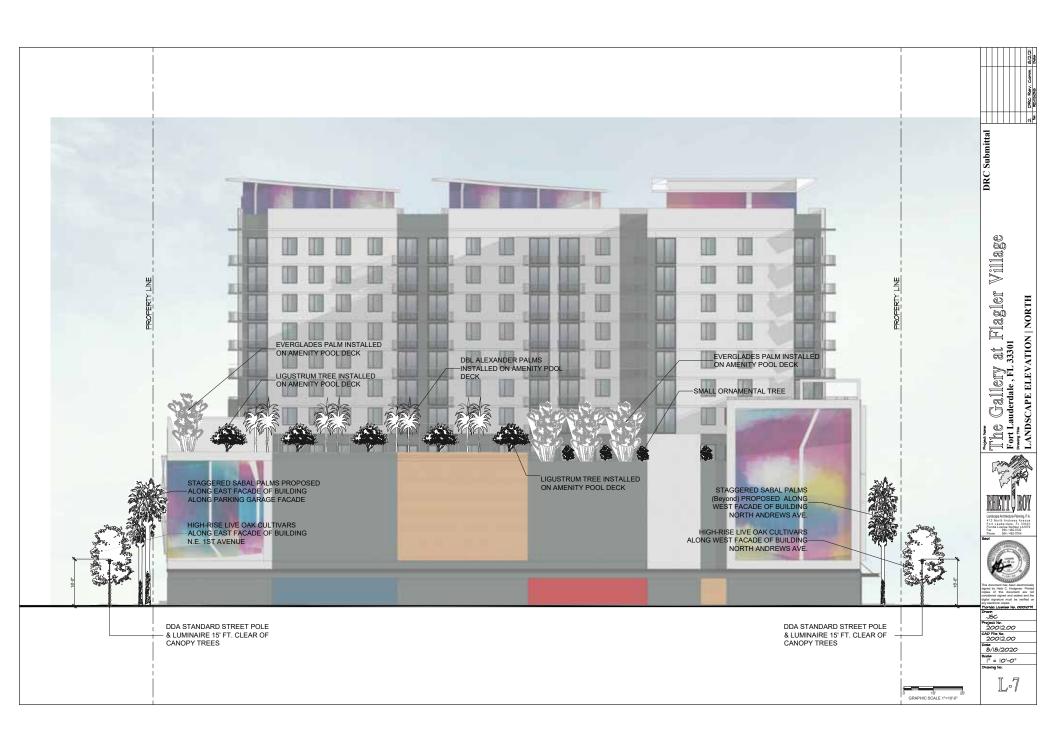

| LANDSC.                                                                                                             | <u>APE</u> |
|---------------------------------------------------------------------------------------------------------------------|------------|
| LR-1<br>LD-1<br>L-1<br>L-2<br>L-3<br>L-4<br>L-5<br>L-6<br>L-7<br>L-8<br>L-9<br>LG-1<br>PH-1<br>PH-2<br>PH-3<br>PH-4 |            |
|                                                                                                                     |            |