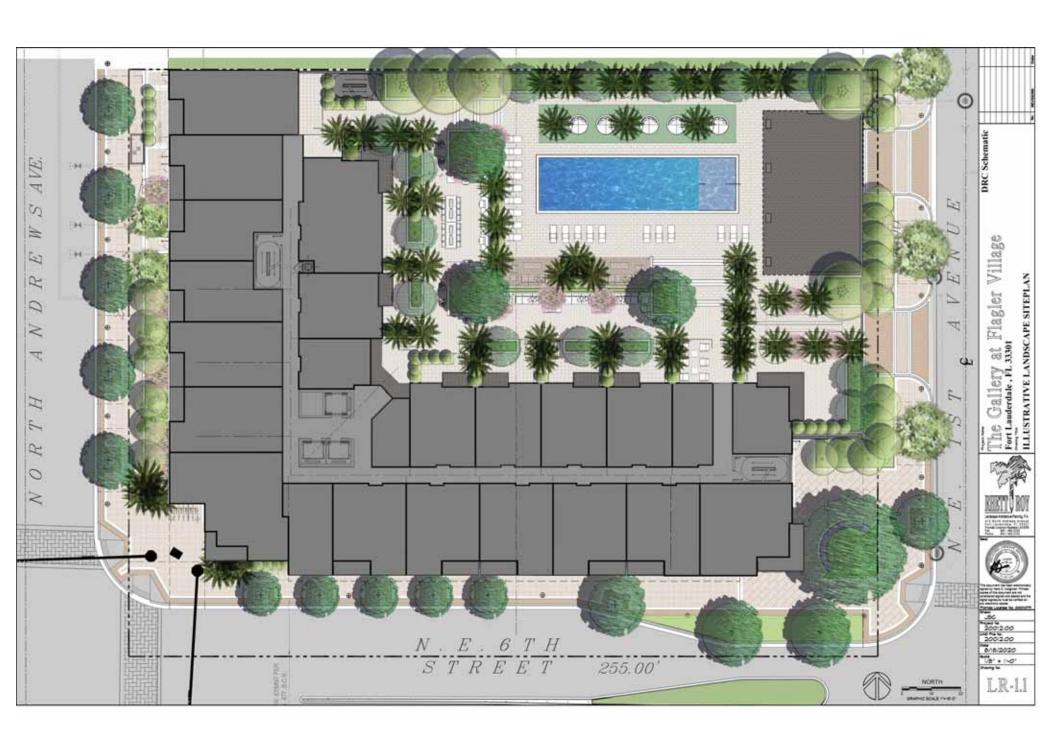

| LANDSC.                                                                                                             | <u>APE</u> |
|---------------------------------------------------------------------------------------------------------------------|------------|
| LR-1<br>LD-1<br>L-1<br>L-2<br>L-3<br>L-4<br>L-5<br>L-6<br>L-7<br>L-8<br>L-9<br>LG-1<br>PH-1<br>PH-2<br>PH-3<br>PH-4 |            |
|                                                                                                                     |            |