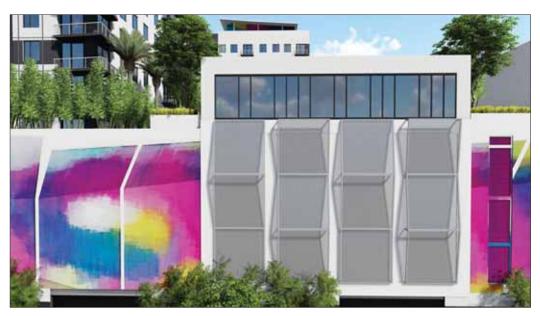

VIEW LOOKING NORTHWEST

VIEW LOOKING NORTHWEST

8085 N.W. 155th Street

project 3714

GARAGE TREATMENT EAST FACADE

GARAGE TREATMENT EAST FACADE

FILE NO.: \_04 - 2 - 020(21)

DRAWN BY: S.P. ELIS SW. KT. RDRY