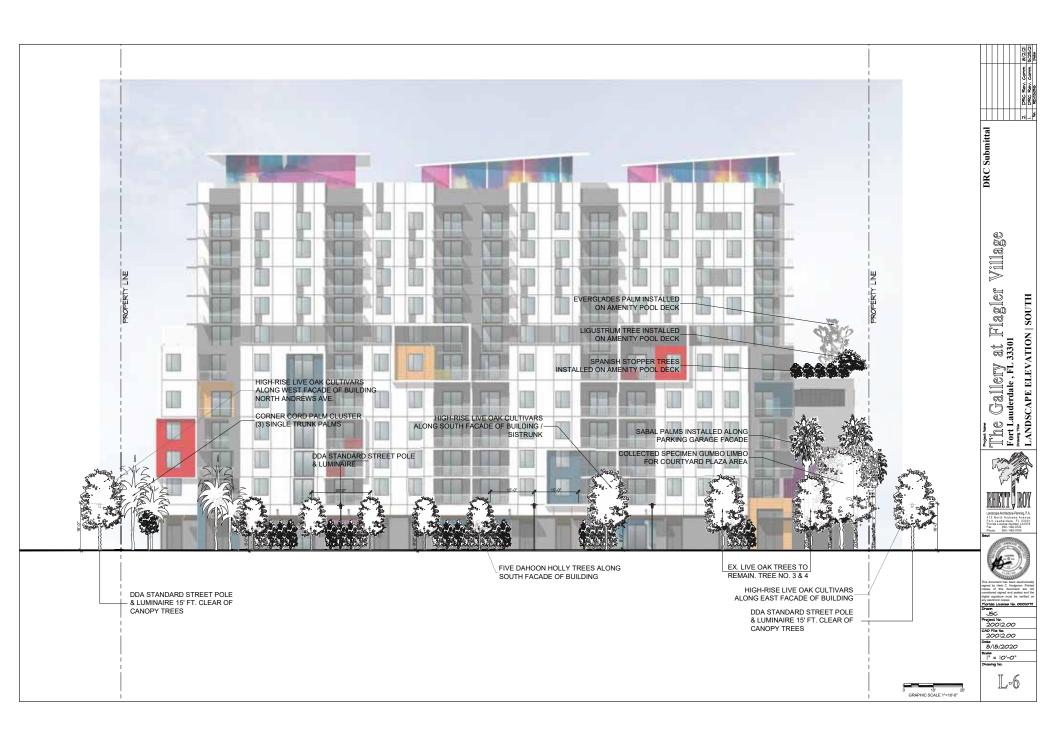

| LANDSC.                                                                                                             | <u>APE</u> |
|---------------------------------------------------------------------------------------------------------------------|------------|
| LR-1<br>LD-1<br>L-1<br>L-2<br>L-3<br>L-4<br>L-5<br>L-6<br>L-7<br>L-8<br>L-9<br>LG-1<br>PH-1<br>PH-2<br>PH-3<br>PH-4 |            |
|                                                                                                                     |            |