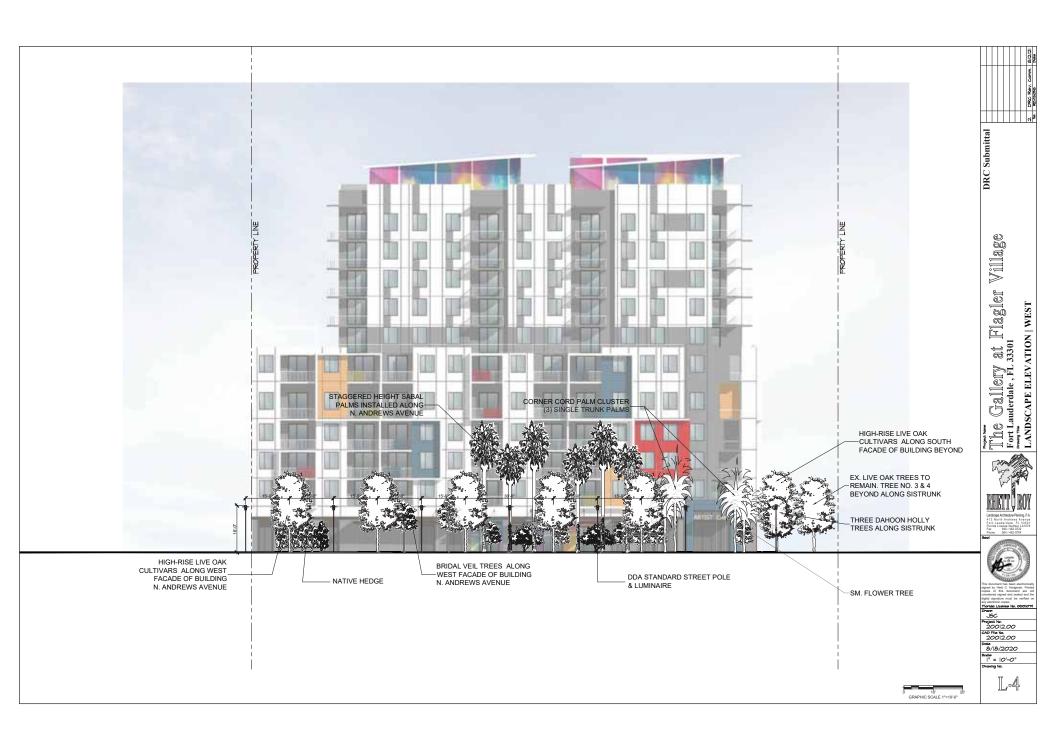

| LANDSC.                                                                                                             | <u>APE</u> |
|---------------------------------------------------------------------------------------------------------------------|------------|
| LR-1<br>LD-1<br>L-1<br>L-2<br>L-3<br>L-4<br>L-5<br>L-6<br>L-7<br>L-8<br>L-9<br>LG-1<br>PH-1<br>PH-2<br>PH-3<br>PH-4 |            |
|                                                                                                                     |            |