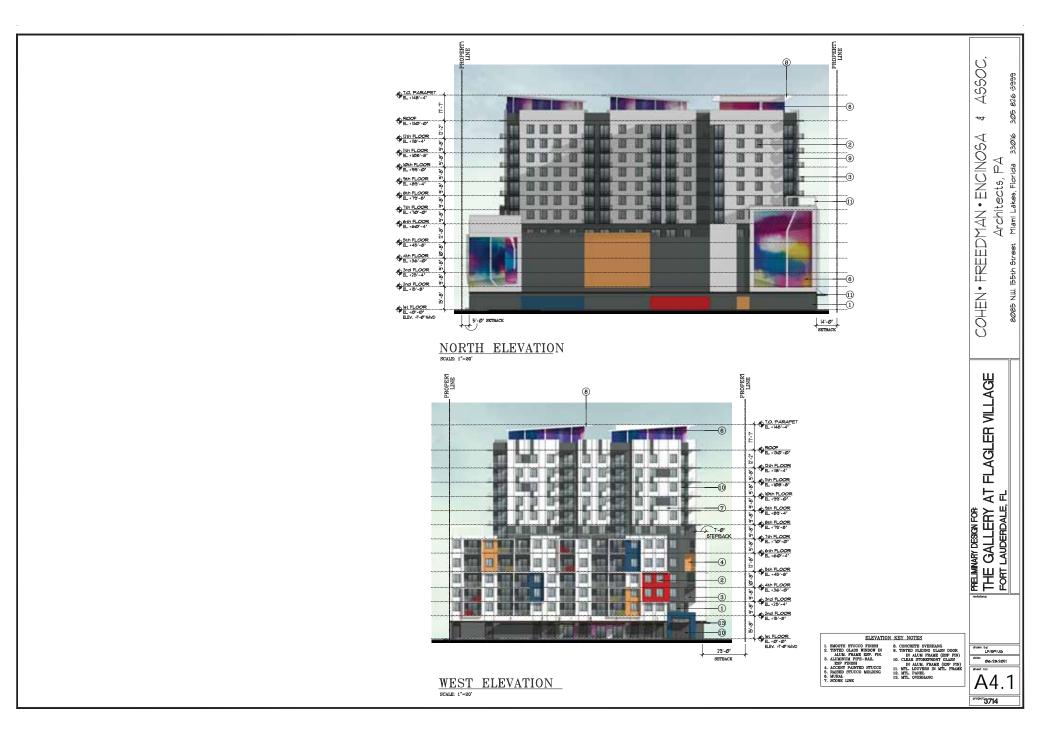

#### ARCHITECTURE

| A0.0 | COVER SHEET              |
|------|--------------------------|
| SP-1 | SITE PLAN & PROJECT DATA |
| SP-2 | DIAGRAMS                 |
| A1.0 | ZONING & SITE LOCATION   |
|      | GROUND LEVEL PLAN        |
| A2.1 | 2ND LEVEL PLAN           |
| A2.2 | 3RD LEVEL PLAN           |
| A2.3 | 4TH LEVEL PLAN           |
|      | 5TH LEVEL PLAN           |
| A2.5 | 6TH LEVEL PLAN           |
| A2.6 | 7TH-12TH LEVEL PLAN      |
| A2.7 | ROOF LEVEL PLAN          |
| A3.0 | TYPICAL PLAN             |
| A4.0 | ELEVATIONS               |
| A4.1 | ELEVATIONS               |
| A5.0 | SECTIONS                 |
| A6.0 | EXISTING CONDITIONS      |
| A7.0 | RENDERINGS               |
| A7.1 | RENDERINGS               |
| A7.2 | RENDERINGS               |
| A7.3 | GARAGE TREATMENT         |