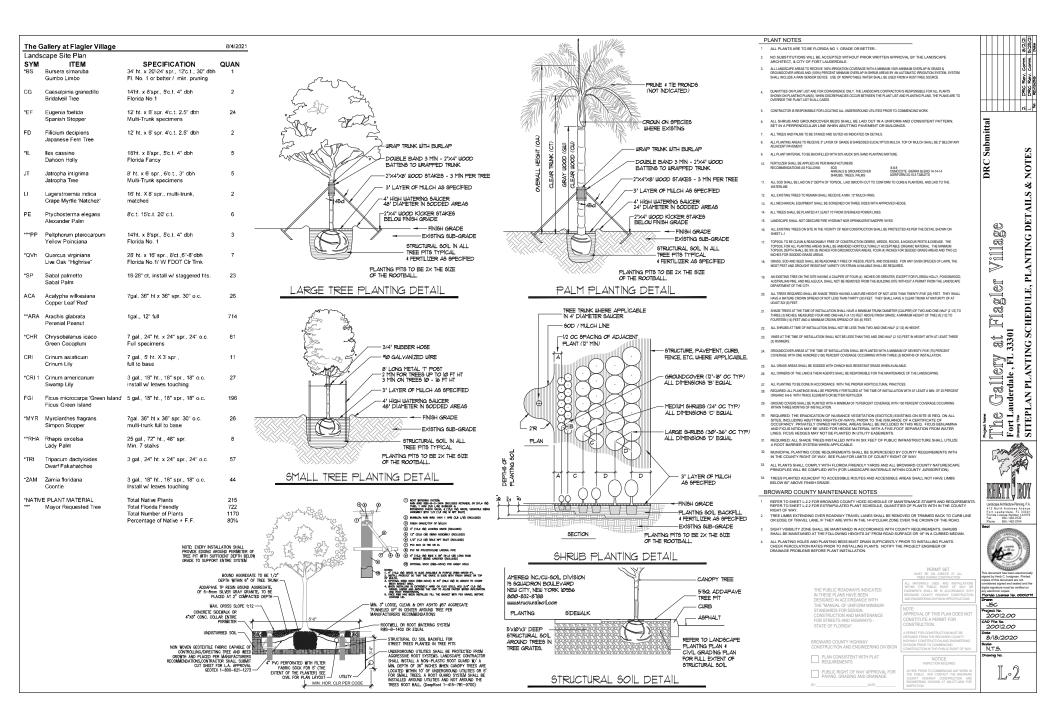

| LANDSC.                                                                                                             | <u>APE</u> |
|---------------------------------------------------------------------------------------------------------------------|------------|
| LR-1<br>LD-1<br>L-1<br>L-2<br>L-3<br>L-4<br>L-5<br>L-6<br>L-7<br>L-8<br>L-9<br>LG-1<br>PH-1<br>PH-2<br>PH-3<br>PH-4 |            |
|                                                                                                                     |            |