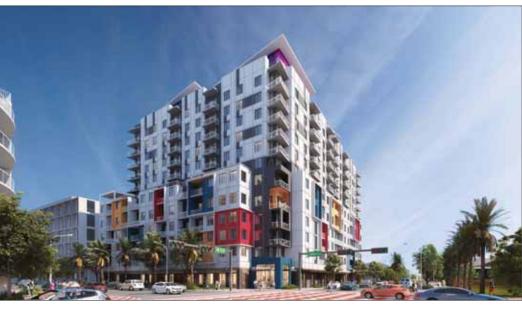

VIEW LOOKING NORTHWEST

VIEW LOOKING NORTHWEST

8085 N.W. 155th Street

project 3714

GARAGE TREATMENT EAST FACADE

GARAGE TREATMENT EAST FACADE

FILE NO.: \_04 - 2 - 020(21)

DRAWN BY: S.P. ELIS SW. KT. RDRY