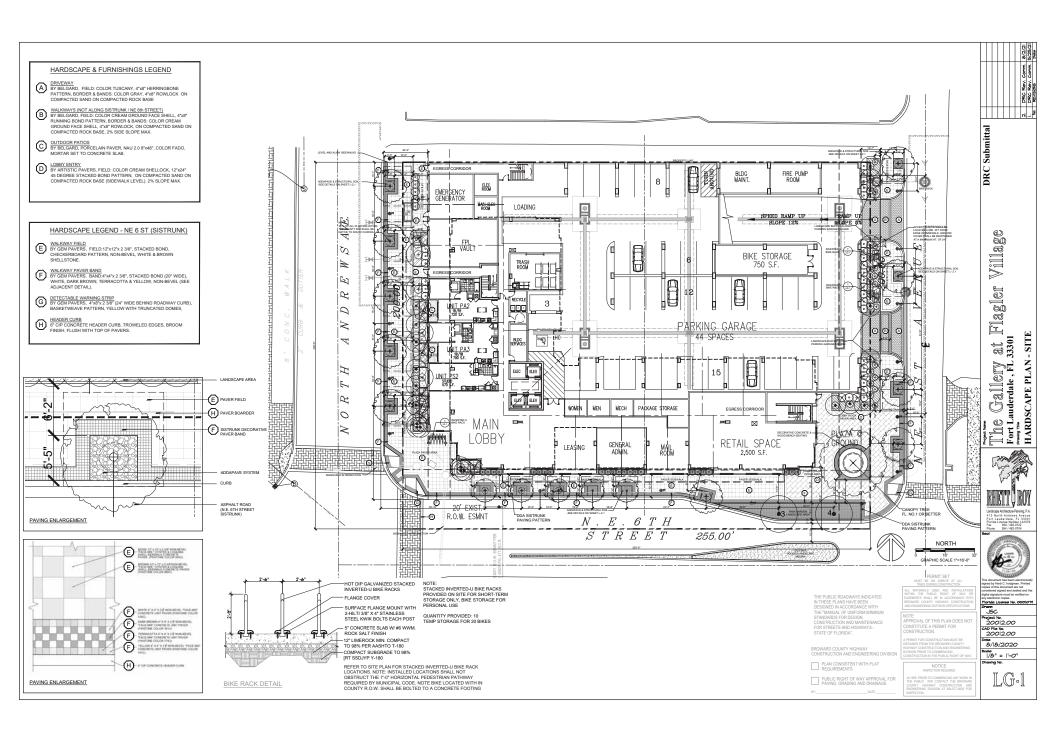

| LANDSC.                                                                                                             | <u>APE</u> |
|---------------------------------------------------------------------------------------------------------------------|------------|
| LR-1<br>LD-1<br>L-1<br>L-2<br>L-3<br>L-4<br>L-5<br>L-6<br>L-7<br>L-8<br>L-9<br>LG-1<br>PH-1<br>PH-2<br>PH-3<br>PH-4 |            |
|                                                                                                                     |            |