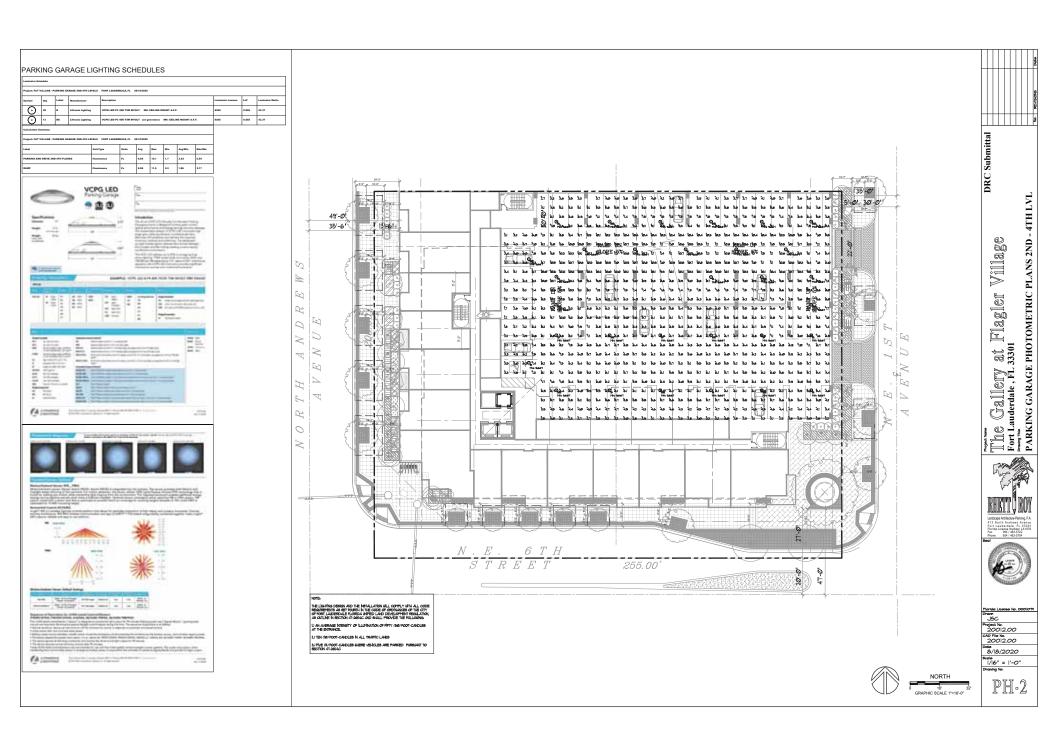

| LANDSC.                                                                                                             | <u>APE</u> |
|---------------------------------------------------------------------------------------------------------------------|------------|
| LR-1<br>LD-1<br>L-1<br>L-2<br>L-3<br>L-4<br>L-5<br>L-6<br>L-7<br>L-8<br>L-9<br>LG-1<br>PH-1<br>PH-2<br>PH-3<br>PH-4 |            |
|                                                                                                                     |            |