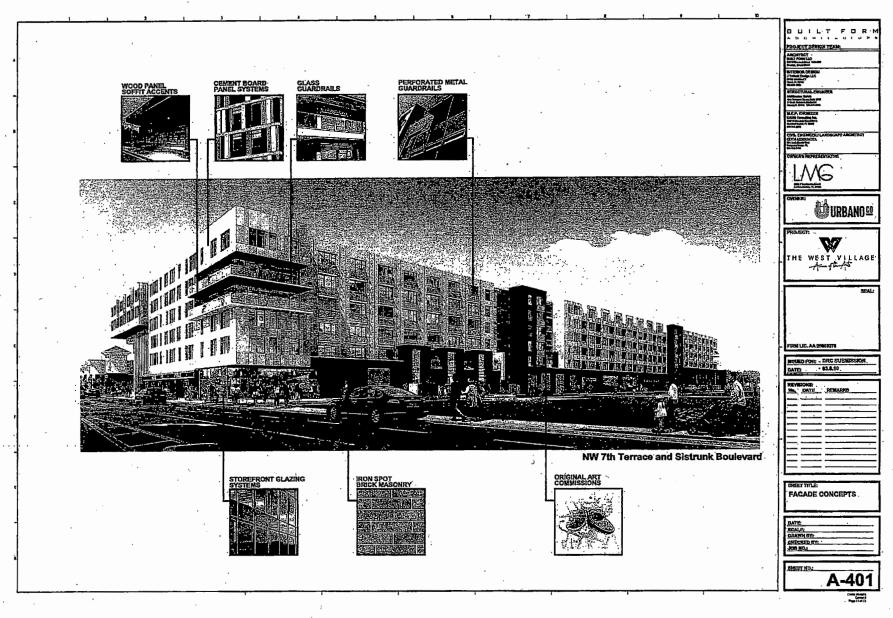

WHEREAS, the CRA Development Incentive Program (DIP) is intended to support projects with an investment of \$5,000,000 or more; and

WHEREAS, West Village LLC, a Florida limited liability company ("West Village"), has applied for funding in the amount of \$12,000,000 for a mixed use development project located at 501 NW 7<sup>th</sup> Avenue with a total development cost of approximately \$103,000,000 (the "Project"); and