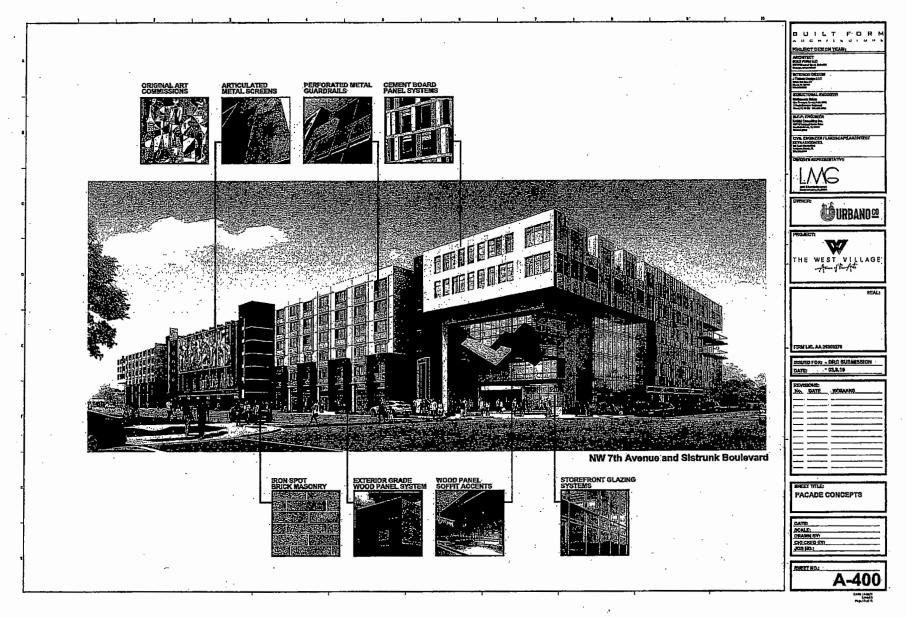

WHEREAS, the CRA Development Incentive Program (DIP) is intended to support projects with an investment of \$5,000,000 or more; and

WHEREAS, West Village LLC, a Florida limited liability company ("West Village"), has applied for funding in the amount of \$12,000,000 for a mixed use development project located at 501 NW 7<sup>th</sup> Avenue with a total development cost of approximately \$103,000,000 (the "Project"); and