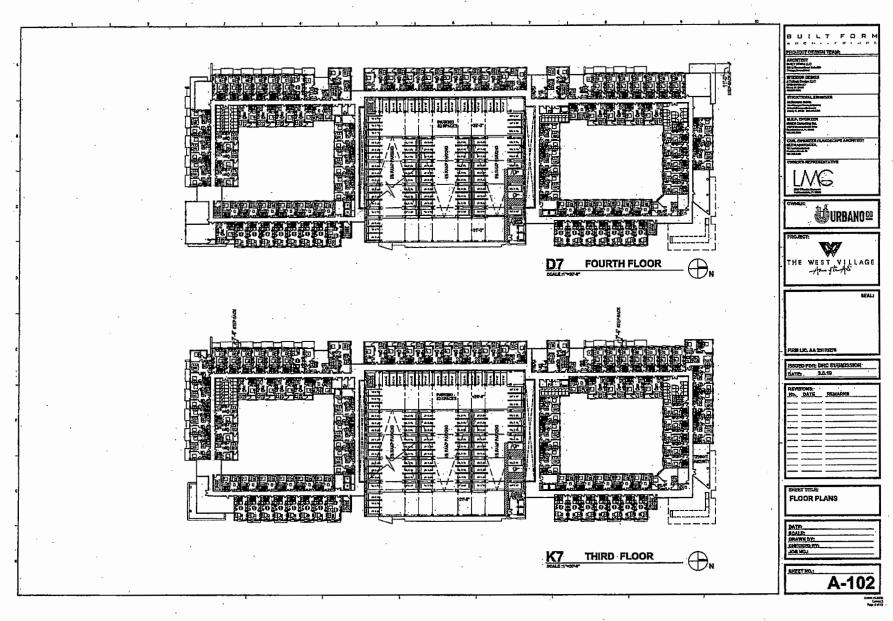

WHEREAS, the CRA Development Incentive Program (DIP) is intended to support projects with an investment of \$5,000,000 or more; and

WHEREAS, West Village LLC, a Florida limited liability company ("West Village"), has applied for funding in the amount of \$12,000,000 for a mixed use development project located at 501 NW 7<sup>th</sup> Avenue with a total development cost of approximately \$103,000,000 (the "Project"); and