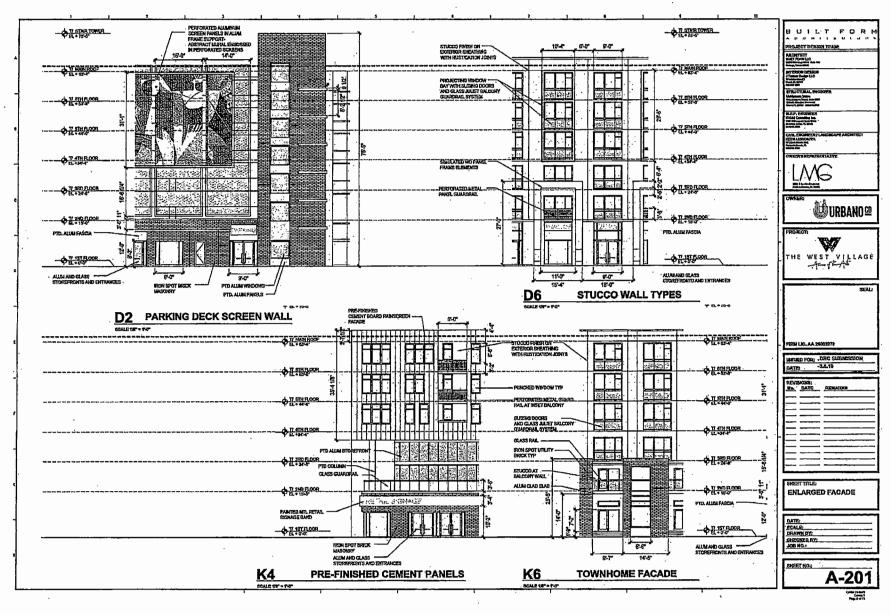

WHEREAS, the CRA Development Incentive Program (DIP) is intended to support projects with an investment of \$5,000,000 or more; and

WHEREAS, West Village LLC, a Florida limited liability company ("West Village"), has applied for funding in the amount of \$12,000,000 for a mixed use development project located at 501 NW 7<sup>th</sup> Avenue with a total development cost of approximately \$103,000,000 (the "Project"); and