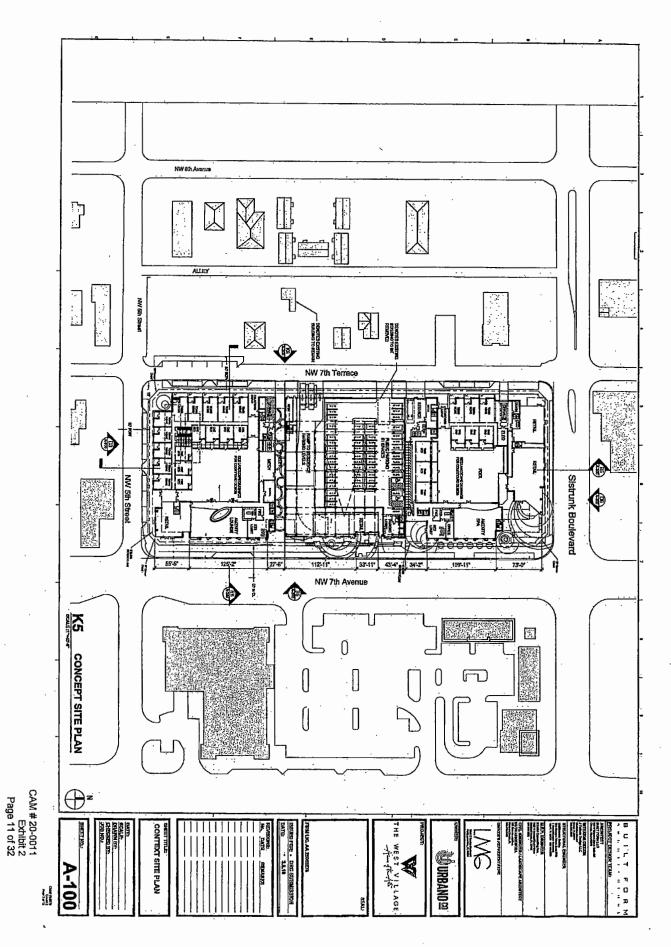

SECTION 3. Pursuant to Section 163.380(3) (a), Florida Statutes, an Invitation for Proposals to develop Fort Lauderdale Community Redevelopment Agency Property(s) located at 714 Sistrunk Blvd. and 526 NW 7<sup>th</sup> Terrace (collectively, the "Property") in the Northwest-Progresso-Flagler Heights Community Redevelopment Area was published in the Sun-Sentinel and in the Westside Gazette. The notice provided that all proposals were due at the CRA Office on or before 4:00 p.m. on July 16, 2019. The CRA Board of Commissioners hereby ratifies and approves issuance and publication of the Invitation for Proposals to develop the CRA Property. The CRA Board of Commissioners approve the sale of the Property to West Village in the amount of \$116,000, subject to the following conditions: