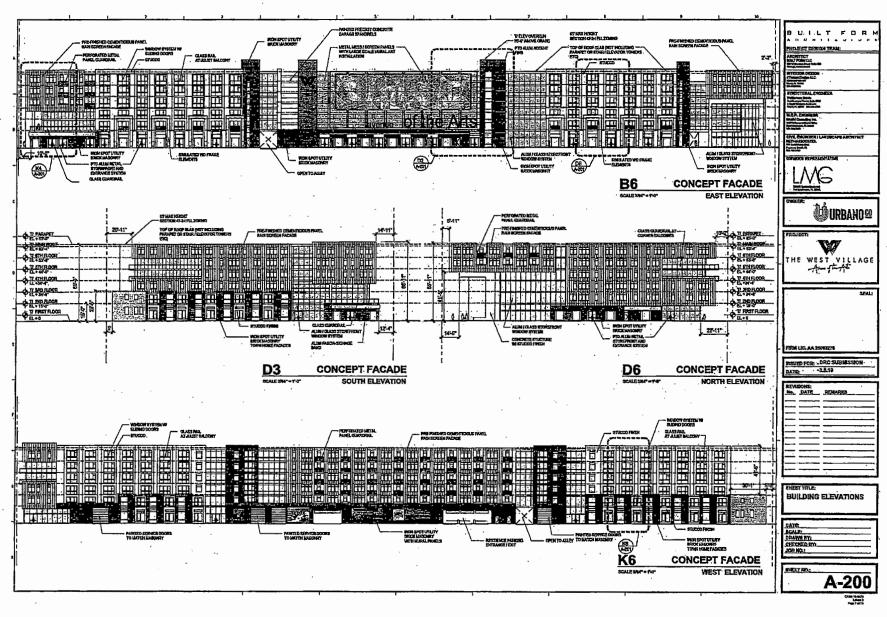

WHEREAS, the CRA Development Incentive Program (DIP) is intended to support projects with an investment of \$5,000,000 or more; and

WHEREAS, West Village LLC, a Florida limited liability company ("West Village"), has applied for funding in the amount of \$12,000,000 for a mixed use development project located at 501 NW 7<sup>th</sup> Avenue with a total development cost of approximately \$103,000,000 (the "Project"); and