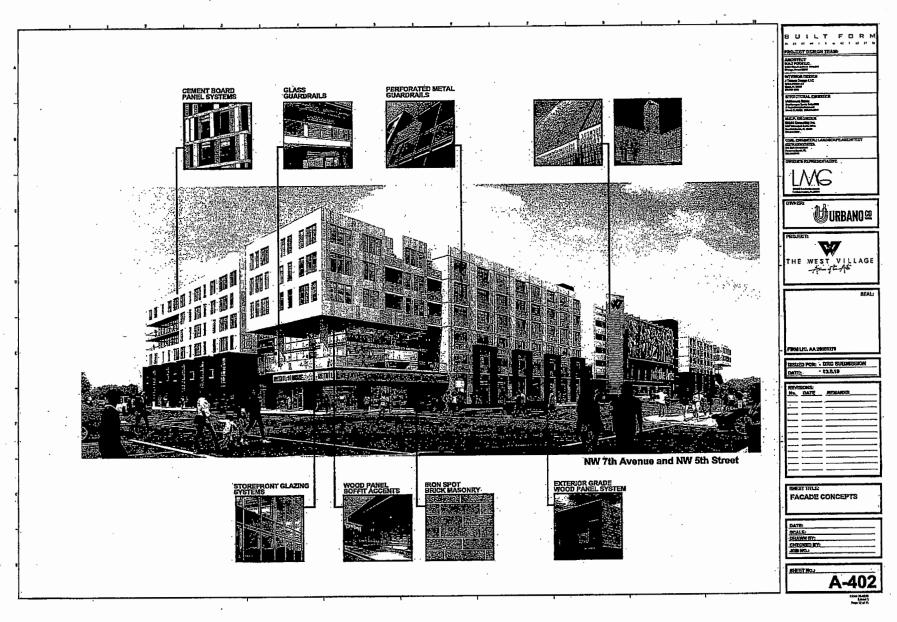

WHEREAS, the CRA Development Incentive Program (DIP) is intended to support projects with an investment of \$5,000,000 or more; and

WHEREAS, West Village LLC, a Florida limited liability company ("West Village"), has applied for funding in the amount of \$12,000,000 for a mixed use development project located at 501 NW 7<sup>th</sup> Avenue with a total development cost of approximately \$103,000,000 (the "Project"); and