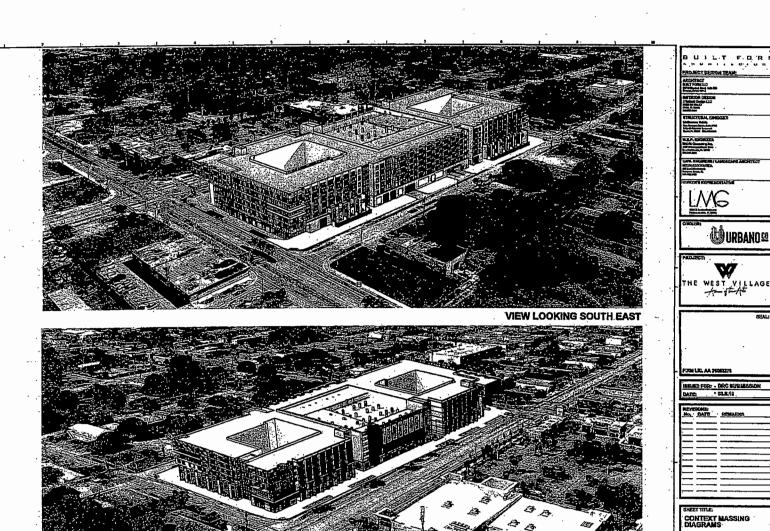

WHEREAS, the CRA Development Incentive Program (DIP) is intended to support projects with an investment of \$5,000,000 or more; and

WHEREAS, West Village LLC, a Florida limited liability company ("West Village"), has applied for funding in the amount of \$12,000,000 for a mixed use development project located at 501 NW 7<sup>th</sup> Avenue with a total development cost of approximately \$103,000,000 (the "Project"); and