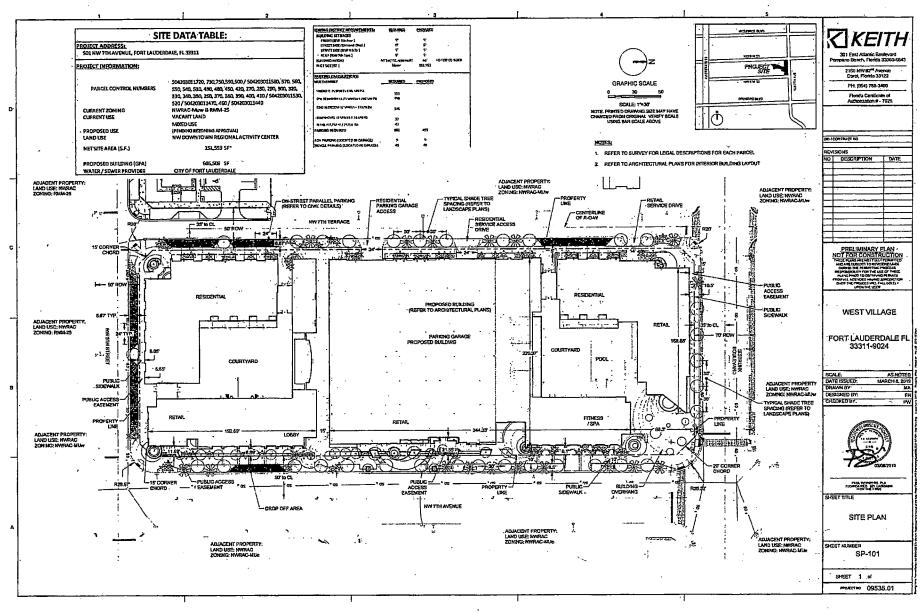

SECTION 3. Pursuant to Section 163.380(3) (a), Florida Statutes, an Invitation for Proposals to develop Fort Lauderdale Community Redevelopment Agency Property(s) located at 714 Sistrunk Blvd. and 526 NW 7<sup>th</sup> Terrace (collectively, the "Property") in the Northwest-Progresso-Flagler Heights Community Redevelopment Area was published in the Sun-Sentinel and in the Westside Gazette. The notice provided that all proposals were due at the CRA Office on or before 4:00 p.m. on July 16, 2019. The CRA Board of Commissioners hereby ratifies and approves issuance and publication of the Invitation for Proposals to develop the CRA Property. The CRA Board of Commissioners approve the sale of the Property to West Village in the amount of \$116,000, subject to the following conditions: