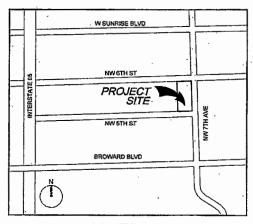

WHEREAS, the CRA Development Incentive Program (DIP) is intended to support projects with an investment of \$5,000,000 or more; and

WHEREAS, West Village LLC, a Florida limited liability company ("West Village"), has applied for funding in the amount of \$12,000,000 for a mixed use development project located at 501 NW 7<sup>th</sup> Avenue with a total development cost of approximately \$103,000,000 (the "Project"); and