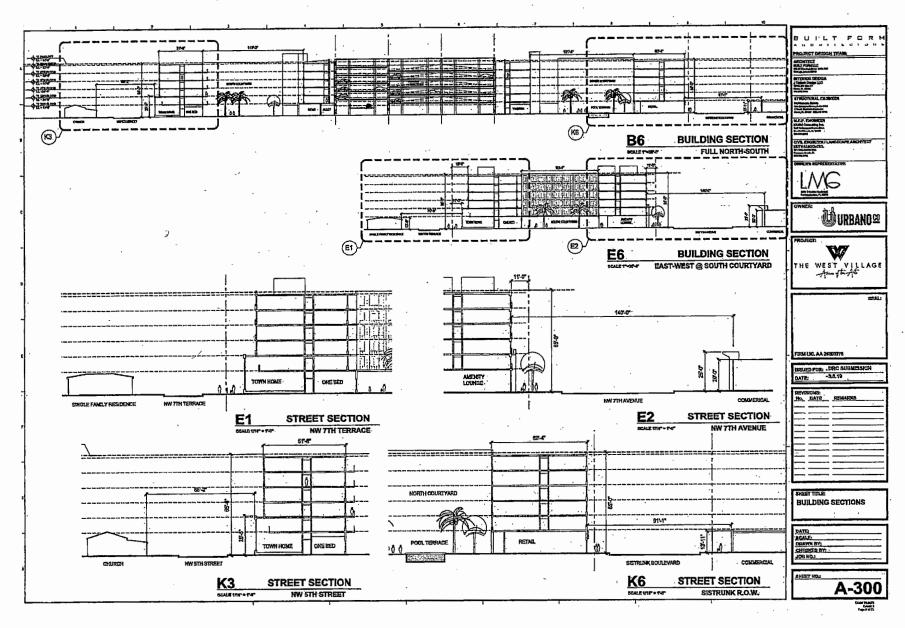

WHEREAS, the CRA Development Incentive Program (DIP) is intended to support projects with an investment of \$5,000,000 or more; and

WHEREAS, West Village LLC, a Florida limited liability company ("West Village"), has applied for funding in the amount of \$12,000,000 for a mixed use development project located at 501 NW 7<sup>th</sup> Avenue with a total development cost of approximately \$103,000,000 (the "Project"); and