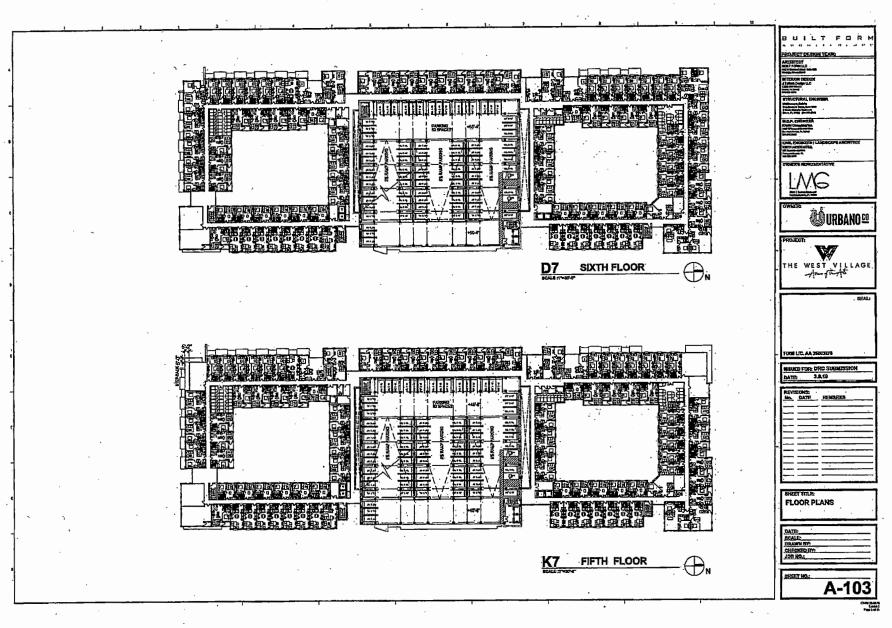

WHEREAS, the CRA Development Incentive Program (DIP) is intended to support projects with an investment of \$5,000,000 or more; and

WHEREAS, West Village LLC, a Florida limited liability company ("West Village"), has applied for funding in the amount of \$12,000,000 for a mixed use development project located at 501 NW 7<sup>th</sup> Avenue with a total development cost of approximately \$103,000,000 (the "Project"); and