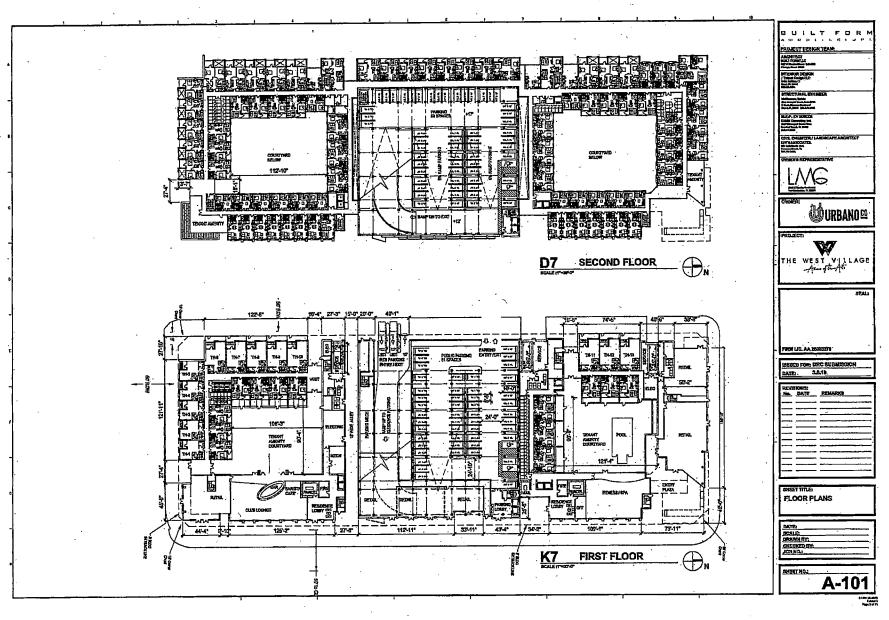

WHEREAS, the CRA Development Incentive Program (DIP) is intended to support projects with an investment of \$5,000,000 or more; and

WHEREAS, West Village LLC, a Florida limited liability company ("West Village"), has applied for funding in the amount of \$12,000,000 for a mixed use development project located at 501 NW 7<sup>th</sup> Avenue with a total development cost of approximately \$103,000,000 (the "Project"); and