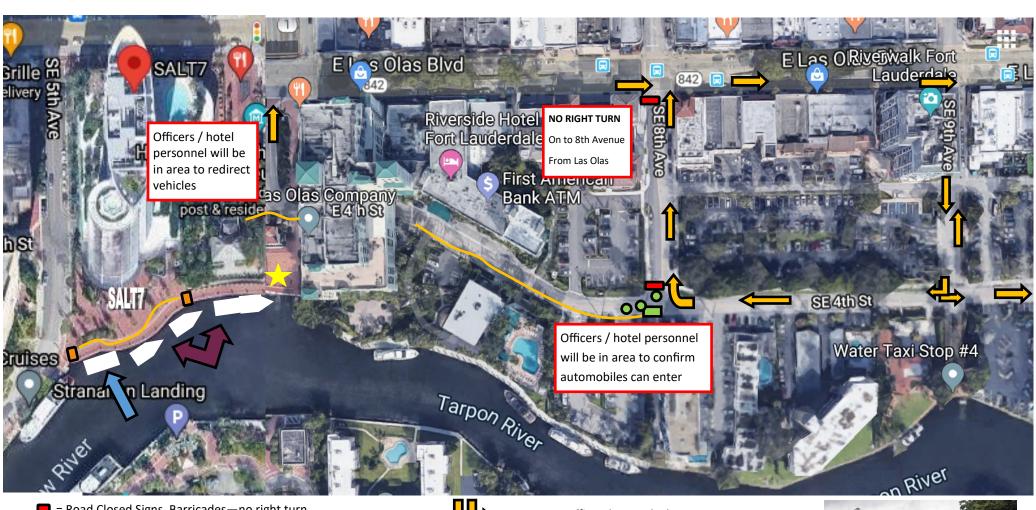

WALKWAY, ROAD AND PARK CLOSURE: SLT, Stranahan House, Laura Ward, Sagamore Road

**STREET CLOSURE:** Closure S.E. 4th Street (South of Las Olas Blvd.) Between S.E. 6th to the west side of S.E. 8th Avenue Closed 7 a.m. to 10 p.m.