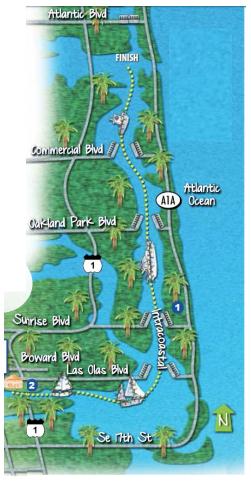

# BRIDGE CLOSINGS FOR VEHICLE TRAFFIC

| (Bridge times are approximate) | UP        | DOWN       |
|--------------------------------|-----------|------------|
| 7th Avenue Bridge              | 6:00 p.m. | 8:30 p.m.  |
| FEC Railroad Bridge            | 4:30 p.m  | 8:30 p.m.  |
| Andrews Avenue                 | 6:00 p.m. | 8:30 p.m.  |
| Third Avenue Bridge            | 6:00 p.m. | 8:30 p.m.  |
| Las Olas Boulevard             | 7:00 p.m  | 9:00 p.m.  |
| Sunrise Boulevard              | 7:30 p.m  | 9:30 p.m.  |
| Oakland Park Boulevard         | 8:00 p.m  | 10:00 p.m. |
| Commercial Boulevard           | 8:30 p.m  | 11:00 p.m. |

#### Parade Day – Saturday Dec. 10th closings will be in effect:

- New River closes at 2:30 p.m. to non-parade vessels from the Fork near Little Florida, West of Cooley's Landing (2606993N, 08009192W) East to Marker 9
- Intracoastal Waterway will close at
  5:20 p.m. from Port Everglades to Oakland Park Bridge South
  6:20 p.m. North of Oakland Park Bridge to Lake Santa Barbara
- Parade staging/Line Up 3:00 4:30 p.m. ALL Parade Vessels, New River
- Parade Start Time: 6:30 p.m., SHARP