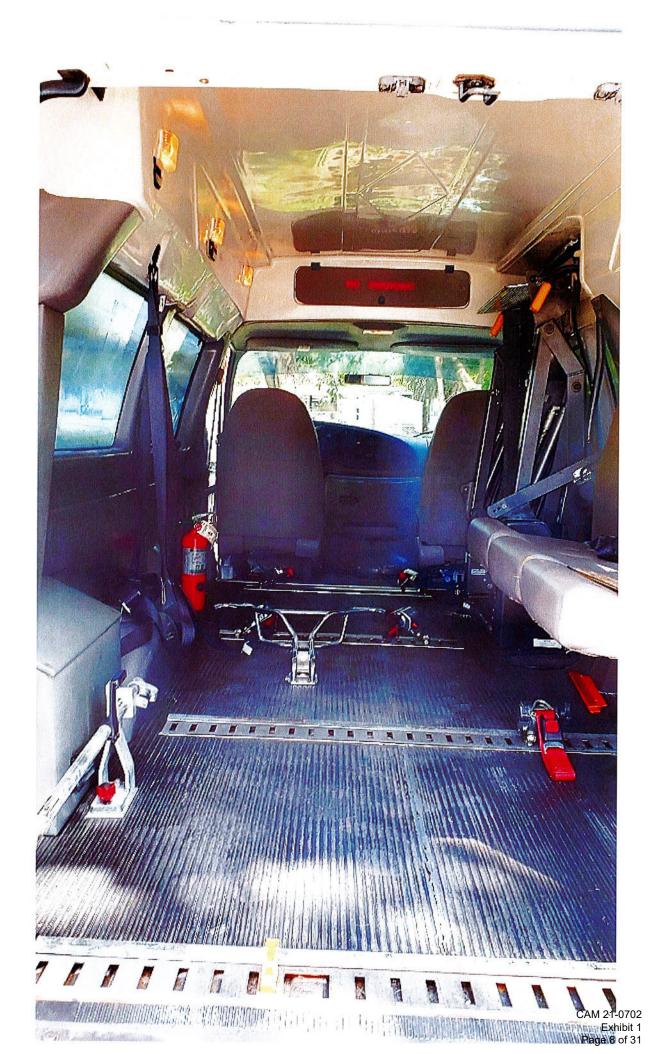

| Vehicle Type: E250 VAN FORD 2007                                                                                                                                               |  |  |
|--------------------------------------------------------------------------------------------------------------------------------------------------------------------------------|--|--|
| Proposed rate and/or fare:                                                                                                                                                     |  |  |
| Vehicle Type:                                                                                                                                                                  |  |  |
| Proposed rate and/or fare:                                                                                                                                                     |  |  |
| <b>NOTE:</b> If additional space is needed for rates and/or fares please attach a separate sheet and label it <b>EXHIBIT 2</b> ; check box below if exhibit is being provided. |  |  |
| Exhibit 2 is attached to this application.                                                                                                                                     |  |  |
| Rates, Fares and charges agreement          I. Tatyan Tsuncan                                                                                                                  |  |  |

The permanent location at which such vehicle(s) will be stored or parked when not in use.

Permanent Location: <u>1872 SW 29th AVE</u> Fort Lauderdale FC 33312

| Venice of America Transportation and Mobility Department                                                                             |
|--------------------------------------------------------------------------------------------------------------------------------------|
| <ol> <li>The identity of the actual owner or owners of such vehicle(s) if the applicant does not<br/>own such vehicle(s).</li> </ol> |
| The applicant is the owner of the vehicle(s) listed in this application.                                                             |
| The applicant does not own the vehicle(s) listed in this application.                                                                |
| The vehicle(s) is/are owned by:                                                                                                      |
| Name: <u>ITDV Non Emergency Medical Transport</u> .<br>Address: <u>1872 SW 29<sup>th</sup> Ave Fort Lauderslals FL 33312</u>         |
| address: 1872 SW 29th Ave Fort Lauderdals A 33312                                                                                    |
| Phone: 959-348-5501                                                                                                                  |
| IOTE: Where additional space is needed due to multiple owners or partial ownership by the                                            |