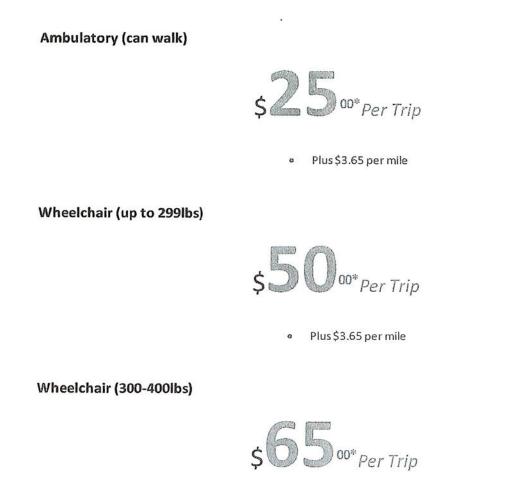

## In County One-Way Trips.

Plus \$3.65 per mile

Stretcher (up to 299lbs)

Plus \$3.65 per mile

Stretcher (300-400lbs)

Plus \$3.65 per mile

## In County Round-Trips.

Ambulatory (can walk)

• 10 miles included, then \$3.65 per additional mile

Wheelchair (up to 299lbs)

CAM 21-0702 Exhibit 1 Page 10 of 31 10 miles included, then \$3.65 per additional mile

Wheelchair (300-400lbs)

10 miles included, then \$3.65 per additional mile