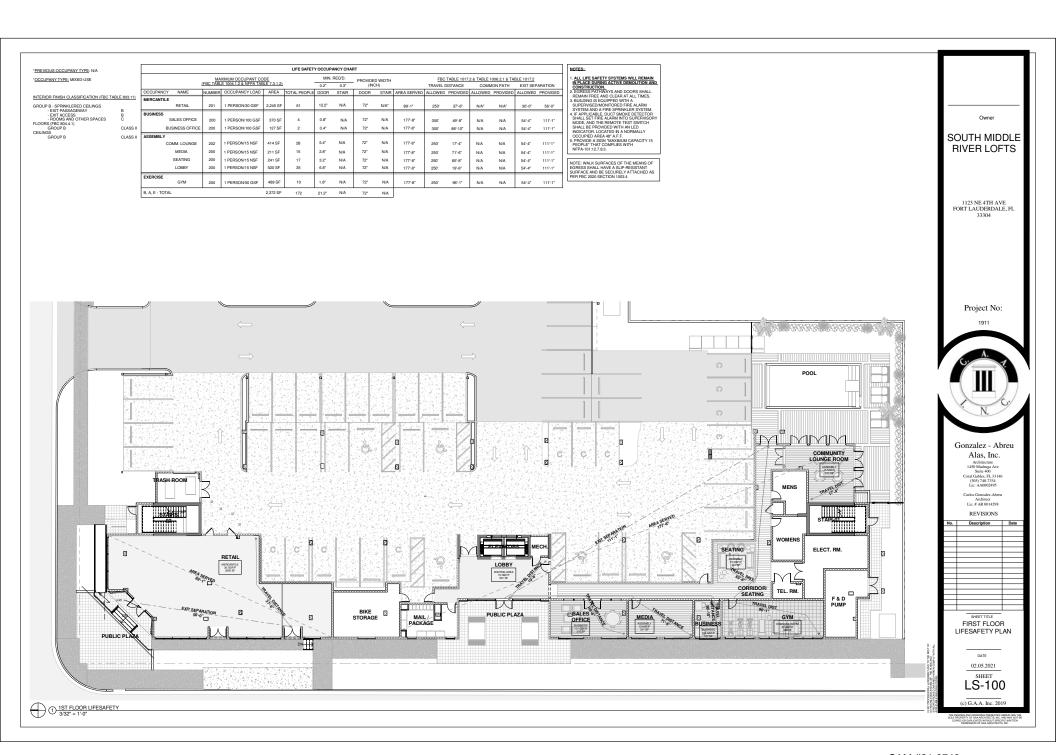

SOUTH MIDDLE RIVER LOFTS 1123 NE 4TH AVE FORT LAUDERDALE, FL 33304 Project No: Gonzalez - Abreu Alas, Inc. REVISIONS PRELIMINARY RENDERING

> 02.05.2021 SHEET A9-003

CAM #21-0743 Exhibit 4 Page 13 of 38

LIFE SAFETY OCCUPANCY CHART \*PREVIOUS OCCUPANY TYPE: N/A NOTES: MIN. REQ'D. PROVIDED WIDTH \*OCCUPANY TYPE: MIXED-USE 1. ALL LIFE SAFETY SYSTEMS WILL REMAIN. IN PLACE DURING ACTIVE DEMOLITION AND FBC TABLE 1017.2 & TABLE 1006.2.1 & TABLE 1017.2 IN PLACE DURING ACTIVE DEBOLITION AND CONSTITUTION. CONSTITUTION. CONTINUED TO CONSTITUTION. CONTINUED TO CONTINUE AND CONTINUED TO CONTINUE AND CONTINUE AND CONTINUED TO CONTINUE AND CONTINUE AND CONTINUE AND CONTINUE AND CONTINUE AND CONTINUE AND CONTINUED WITH AN ALL DEPOLITION OF CONTINUED WITH ALL DEPOLITION OF CONTINUED WITH AN ALL DEPOLITION OF CONTINUED WITH ALL DEPOLITION OF CONTINUED WITH AN ALL DEPOLITION OF CONTINUED WITH ALL DEPOLITION OF CONTINUED WI COMMON PATH EXIT SEPARATION NUMBER OCCUPANCY LOAD AREA TOTAL PEOPLE DOOR STAIR DOOR STAIR AREA SERVED ALLOWED PROVIDED ALLOWED PROVIDED ALLOWED PROVIDED ALLOWED PROVIDED OCCUPANCY NAME INTERIOR FINISH CLASSIFICATION (FBC TABLE 803.11) DESIDENTIAL GROUP B - SPRINKLERED CELINGS
- EXIT PASSAGEWAY
- EXIT ACCESS
- ROOMS AND OTHER SPACES
FLOORS (FBC 804.4.1)
GROUP B
CEILINGS
GROUP B 84'-2" 220'-2" 46" 252-7" 250' 60'-5" N/A\* N/A" 84'-2" 220'-2" 0.9" 46" N/A" N/A" 84'-2" 220'-2" UNITS 3 1 PERSON/200 GSF 552 SF 252'-7" 250" 87"-1" CLASS II 1 PERSON/200 GSF 531 SF 0.6" 0.9" 46" 252'-7" 250 110'-8" N/A\* N/A\* 84'-2" 220'-2" CLASS II UNITS 5 1 PERSON/200 GSF 538 SF 0.6" 0.9" 46" 252-7\* 250' 110'-4" N/A\* N/A" 84'-2" 220'-2" 1 PERSON/200 GSF 545 SF 0.6" 0.9" 252-7\* 87'-4" N/A\* N/A\* 84'-2" 220'-2" 252'-7" 250' N/A" 84'-2" 220'-2" NOTE: WALK SURFACES OF THE MEANS OF EGRESS SHALL HAVE A SUP-RESISTANT SURFACE AND BE SECURELY ATTACHED AS PER FBC 2020 SECTION 1003.4 UNITS 8 849 SF 250' 42'-8" N/A\* N/A\* 84'-2" 220'-2" 252-7\* 1 PERSON/200 GSF 871 SF 252-7\* 250' 59'-2" N/A" N/A" 84'-2" 220'-2" 0.6" 0.9" 1 PERSON/200 GSF 544 SF 46" 252'-7" 250' 84'-5" N/A\* N/A\* 84'-2" 220'-2" UNITS 11 1 PERSON/200 GSF 545 SF 0.9" 46" 252-7\* 115'-1" N/A\* N/A" 84'-2" UNITS 12 PERSON/200 GSF 544 SF 0.9" 46" 252'-7" 250' 141'-8" N/A\* N/A\* 84'-2" 220'-2" UNITS 13 1 PERSON/200 GSF 544 SF 0.6" 0.9\* 46" 252-7\* 250 118'-7" N/A\* N/A\* 84'-2" 220'-2" UNITS 14 1 PERSON/200 GSF 544 SF 0.6" 0.9" 36" 46" 252'-7" 250' 91'-6" N/A\* N/A\* 84'-2" 863 SF 1.5\* 252-7\* 250' 57"-5" N/A\* N/A\* 84'-2" 220'-2" TOTAL 15.9\* 1881 E DE TANCE UNIT 1240 UNIT 15 UNIT 09