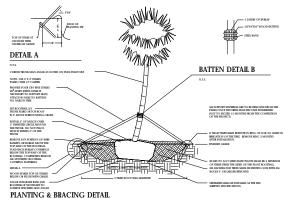

See PLANT LET
WALL, CURB, EDGE OF PAVEMENT, OR EDGE OF BED

FOR LEANING/CROOKED PALMS

SHRUB INSTALLATION DETAIL

PLANTING & BRACING DETAIL

UNDER 3 1/2" CALIPER

3. Groundcover: Twelve (12) pounds per 100 sq. ft. of bed area.

MULTI-TRUNKED TREE/PALM BRACING DETAIL

PLANTING & BRACING DETAIL OVER 3 1/2" CALIPER

SOUTH MIDDLE RIVER LOFTS 1123 NE 4TH AVE FORT LAUDERDALE, FL Project No: Gonzalez - Abreu Alas, Inc. 1450 Madruga Ave Suite 400 Coral Gables, FL 33146 REVISIONS LANDSCAPE **SPECIFICATIONS** 02.05.2021 SHEET LA-104