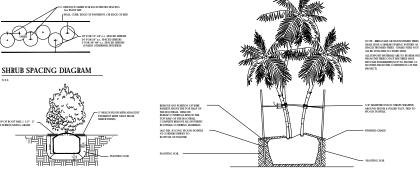

See PLANT LET
WALL, CURB, EDGE OF PAVEMENT, OR EDGE OF BED

FOR LEANING/CROOKED PALMS

SHRUB INSTALLATION DETAIL

PLANTING & BRACING DETAIL

UNDER 3 1/2" CALIPER

3. Groundcover: Twelve (12) pounds per 100 sq. ft. of bed area.