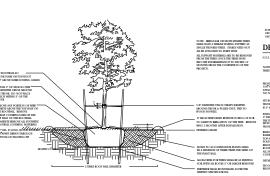

See PLANT LET
WALL, CURB, EDGE OF PAVEMENT, OR EDGE OF BED

FOR LEANING/CROOKED PALMS

SHRUB INSTALLATION DETAIL

PLANTING & BRACING DETAIL

UNDER 3 1/2" CALIPER

3. Groundcover: Twelve (12) pounds per 100 sq. ft. of bed area.

MULTI-TRUNKED TREE/PALM BRACING DETAIL

PLANTING & BRACING DETAIL OVER 3 1/2" CALIPER

SOUTH MIDDLE RIVER LOFTS 1123 NE 4TH AVE FORT LAUDERDALE, FL Project No: Gonzalez - Abreu Alas, Inc. 1450 Madruga Ave Suite 400 Coral Gables, FL 33146 REVISIONS LANDSCAPE **SPECIFICATIONS** 02.05.2021 SHEET LA-104