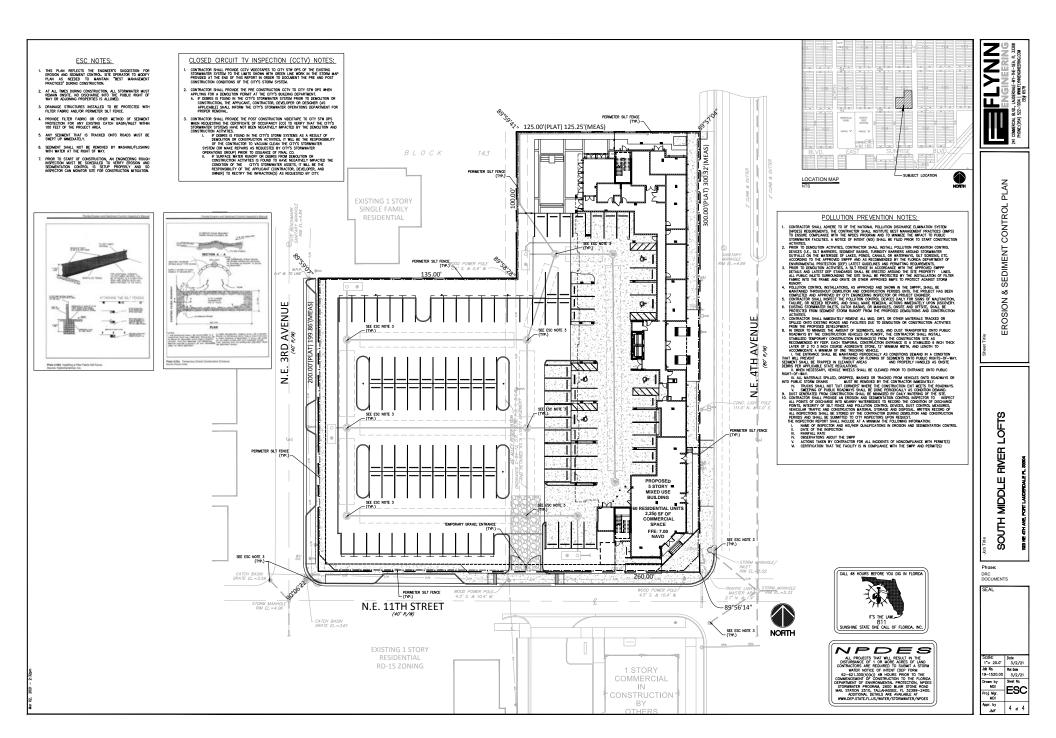

| 00     | SURVEY                              | LA-101 | TREE DISPOSITION PLAN                        |
|--------|-------------------------------------|--------|----------------------------------------------|
| C0     | SITE PLAN                           | LA-102 | PLANTING PLAN                                |
|        |                                     | LA-103 | PLANTING PLAN                                |
| A2-101 | FIRST FLOOR PLAN                    | LA-104 | LANDSCAPE SPECIFICATIONS AND DETAILS         |
| A2-102 | 2ND FLOOR & TYPICAL FLOOR PLAN      | LA-105 | LANDSCAPE SECTIONS NE 4TH AVE                |
| A2-103 | 5TH AND MAIN ROOF DECK PLAN         | LA-106 | ILLUSTRATIVE LANDSCAPE SECTIONS A & B        |
| A5-101 | EAST AND WEST ELEVATIONS            | LA-107 | ILLUSTRATIVE LANDSCAPE SECTION C & D         |
| A5-102 | NORTH AND SOUTH ELEVATIONS          | LA-108 | ILLUSTRATIVE LANDSCAPE SECTION E             |
| A5-201 | EAST AND WEST ELEVATION RENDERING   | LA-109 | CONTEXTUAL SITE PLAN RENDERING               |
| A5-202 | NORTH AND SOUTH ELEVATION RENDERING | 21.00  | CONTEXTORE ONE TEXT NEXT DETAILS             |
| A9-001 | PRELIMINARY RENDERINGS              | C2.0   | CONCEPTUAL PAVING, GRADING AND DRAINAGE PLA  |
| A9-002 | PRELIMINARY RENDERINGS              | C3.0   | CONCEPTUAL WATER AND SEWER PLAN              |
| A9-003 | PRELIMINARY RENDERINGS              | ESC    | CONCEPTUAL EROSION & SEDIMENT CONTROL PLAN   |
| A9-100 | AXONOMETRIC VIEW - NORTH EAST       | Loo    | CONOCI TOAL ENCOION & SEDIMENT CONTINOET EAN |
| A9-101 | AXONOMETRIC VIEW - SOUTH EAST       |        |                                              |
| A9-102 | AXONOMETRIC VIEW - NORTH WEST       |        |                                              |
| A9-103 | AXONOMETRIC VIEW - SOUTH WEST       |        |                                              |
| A9-104 | PERSPECTIVE VIEWS                   |        |                                              |
| A9-105 | PERSPECTIVE VIEWS                   |        |                                              |
| A9-103 | FERSFECTIVE VIEWS                   |        |                                              |