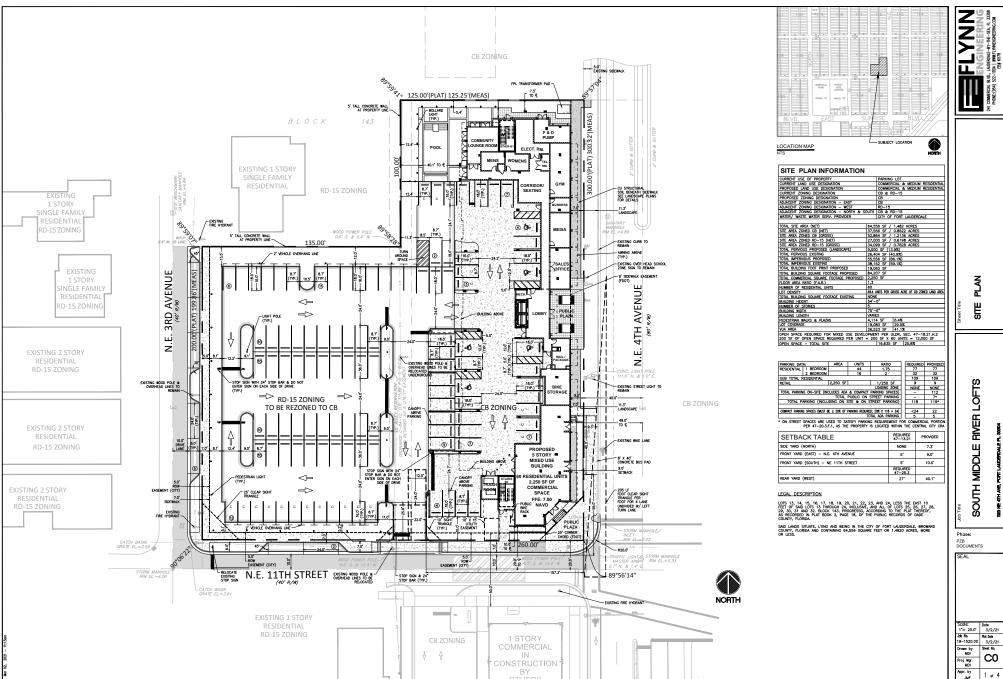

| 00     | SURVEY                              | LA-101 | TREE DISPOSITION PLAN                        |
|--------|-------------------------------------|--------|----------------------------------------------|
| C0     | SITE PLAN                           | LA-102 | PLANTING PLAN                                |
|        |                                     | LA-103 | PLANTING PLAN                                |
| A2-101 | FIRST FLOOR PLAN                    | LA-104 | LANDSCAPE SPECIFICATIONS AND DETAILS         |
| A2-102 | 2ND FLOOR & TYPICAL FLOOR PLAN      | LA-105 | LANDSCAPE SECTIONS NE 4TH AVE                |
| A2-103 | 5TH AND MAIN ROOF DECK PLAN         | LA-106 | ILLUSTRATIVE LANDSCAPE SECTIONS A & B        |
| A5-101 | EAST AND WEST ELEVATIONS            | LA-107 | ILLUSTRATIVE LANDSCAPE SECTION C & D         |
| A5-102 | NORTH AND SOUTH ELEVATIONS          | LA-108 | ILLUSTRATIVE LANDSCAPE SECTION E             |
| A5-201 | EAST AND WEST ELEVATION RENDERING   | LA-109 | CONTEXTUAL SITE PLAN RENDERING               |
| A5-202 | NORTH AND SOUTH ELEVATION RENDERING | 21.00  | CONTEXTORE ONE TEXT NEXT DETAILS             |
| A9-001 | PRELIMINARY RENDERINGS              | C2.0   | CONCEPTUAL PAVING, GRADING AND DRAINAGE PLA  |
| A9-002 | PRELIMINARY RENDERINGS              | C3.0   | CONCEPTUAL WATER AND SEWER PLAN              |
| A9-003 | PRELIMINARY RENDERINGS              | ESC    | CONCEPTUAL EROSION & SEDIMENT CONTROL PLAN   |
| A9-100 | AXONOMETRIC VIEW - NORTH EAST       | Loo    | CONOCI TOAL ENCOION & SEDIMENT CONTINOET EAN |
| A9-101 | AXONOMETRIC VIEW - SOUTH EAST       |        |                                              |
| A9-102 | AXONOMETRIC VIEW - NORTH WEST       |        |                                              |
| A9-103 | AXONOMETRIC VIEW - SOUTH WEST       |        |                                              |
| A9-104 | PERSPECTIVE VIEWS                   |        |                                              |
| A9-105 | PERSPECTIVE VIEWS                   |        |                                              |
| A9-103 | FERSFECTIVE VIEWS                   |        |                                              |