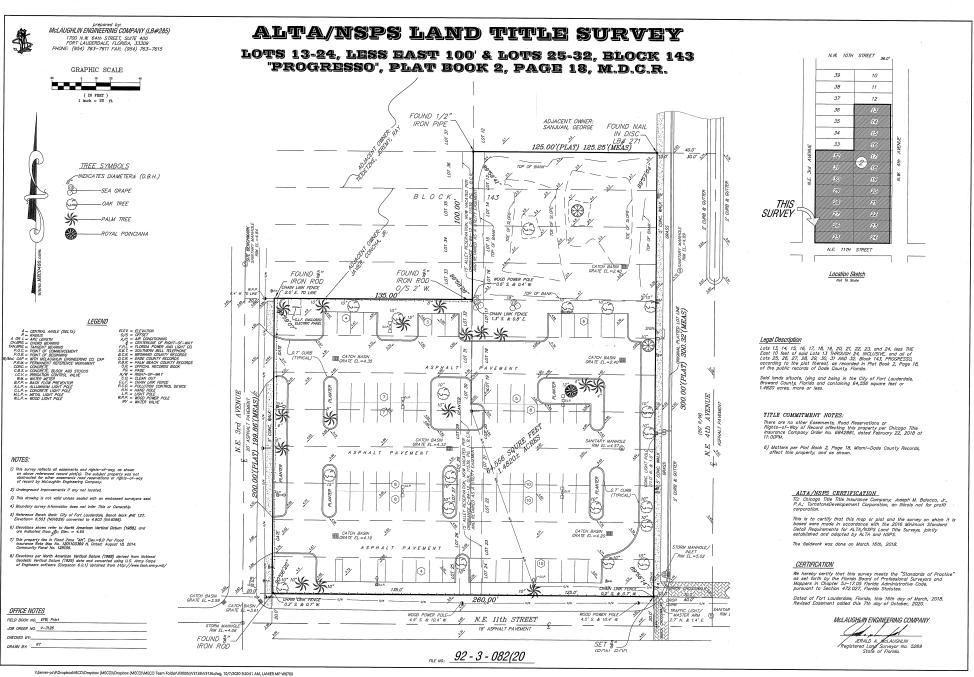

|        |                                              |
| A9-105 | PERSPECTIVE VIEWS                   |        |                                              |
| A9-103 | FERSFECTIVE VIEWS                   |        |                                              |



## LOCATION SKETCH

SECTION 34, TOWNSHIP 508, RANGE 42E



## PROJECT TEAM:

ARCHITECT

GONZALEZ-ABREU / ALAS ARCHITECTS 1450 MADRUGA AVE., SUITE 400, CORAL GABLES, FL 305.740.7334

CIVIL ENGINEER

FLYNN ENGINEERING SERVICES, PA 241 COMMERCIAL BLVD., LAUDERDALE-BY-THE-SEA, FL 954.522.1004

LANDSCAPE ARCHITECT

GARDNER & SEMLER LANDSCAPE ARCHITECTURE 17670 NW 78TH AVE, SUITE 214, MIAMI, FL 305.392.1016

LAND USE ATTORNEY

LOCHRIE & CHAKAS, P.A.
1401 E BROWARD BOULEVARD, Suite 303, Ft. Lauderdale, FL
954.779.1101





















1123 NE 4TH AVE FORT LAUDERDALE, FL 33304 Project No: Gonzalez - Abreu Alas, Inc. Architecture
1450 Madruga Ave
Suite 400
Coral Gables, FL 33146
(305) 740-7334
Lie: AA0002495 REVISIONS EAST AND WEST ELEVATION RENDERING DATE 02.05.2021 A5-201





















SOUTH MIDDLE RIVER LOFTS 1123 NE 4TH AVE FORT LAUDERDALE, FL 33304 Project No: Gonzalez - Abreu Alas, Inc. REVISIONS PRELIMINARY RENDERING

> 02.05.2021 SHEET A9-003

CAM #21-0743 Exhibit 4 Page 13 of 38















LIFE SAFETY OCCUPANCY CHART \*PREVIOUS OCCUPANY TYPE: N/A NOTES: MIN. REQ'D. PROVIDED WIDTH \*OCCUPANY TYPE: MIXED-USE 1. ALL LIFE SAFETY SYSTEMS WILL REMAIN. IN PLACE DURING ACTIVE DEMOLITION AND FBC TABLE 1017.2 & TABLE 1006.2.1 & TABLE 1017.2 IN PLACE DURING ACTIVE DEBOLITION AND CONSTITUTION. CO