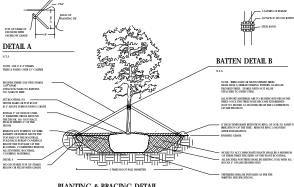

See PLANT LET
WALL, CURB, EDGE OF PAVEMENT, OR EDGE OF BED

FOR LEANING/CROOKED PALMS

SHRUB INSTALLATION DETAIL

PLANTING & BRACING DETAIL

UNDER 3 1/2" CALIPER

3. Groundcover: Twelve (12) pounds per 100 sq. ft. of bed area.

MULTI-TRUNKED TREE/PALM BRACING DETAIL

PLANTING & BRACING DETAIL OVER 3 1/2" CALIPER

SOUTH MIDDLE RIVER LOFTS 1123 NE 4TH AVE FORT LAUDERDALE, FL Project No: Gonzalez - Abreu Alas, Inc. 1450 Madruga Ave Suite 400 Coral Gables, FL 33146 REVISIONS LANDSCAPE **SPECIFICATIONS** 02.05.2021 SHEET LA-104