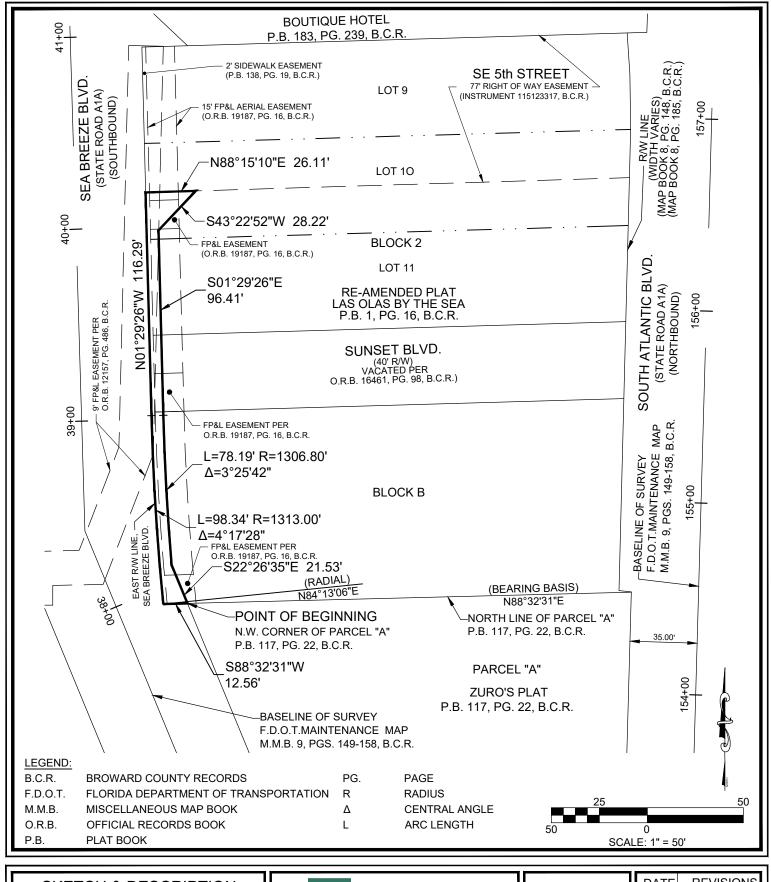

## **LEGAL DESCRIPTION:**

A PORTION OF LOTS 10 & 11, BLOCK 2, A PORTION OF SUNSET BOULEVARD, AND A PORTION OF BLOCK B, RE-AMENDED PLAT LAS OLAS BY THE SEA, ACCORDING TO THE PLAT THEREOF, AS RECORDED IN PLAT BOOK 1, PAGE 16, OF THE PUBLIC RECORDS OF BROWARD COUNTY, FLORIDA, BEING MORE PARTICULARLY DESCRIBED AS FOLLOWS:

BEGINNING AT THE NORTHWEST CORNER OF PARCEL "A", ZURO'S PLAT, ACCORDING TO THE PLAT THEREOF, AS RECORDED IN PLAT BOOK 117, PAGE 22, OF THE PUBLIC RECORDS OF BROWARD COUNTY, FLORIDA; THENCE ALONG THE EAST RIGHT OF WAY LINE OF SEA BREEZE BLVD (STATE ROAD A1A) THE FOLLOWING THREE (3) COURSES: (1) SOUTH 88°32'31" WEST, 12.56 FEET TO A POINT OF NON-TANGENCY WITH A CURVE TO THE RIGHT, (A RADIAL BEARING FROM SAID POINT BEARS NORTH 84°13'06" EAST); THENCE (2) NORTHERLY ALONG THE ARC OF SAID CURVE, HAVING A RADIUS OF 1313.00 FEET, THROUGH A CENTRAL ANGLE OF 04°17'28" AND AN ARC DISTANCE OF 98.34 FEET TO A POINT OF TANGENCY; THENCE (3) NORTH 01°29'26" WEST, 116.29 FEET TO A POINT ON THE SOUTH LINE OF THAT CERTAIN 77' RIGHT OF WAY EASEMENT RECORDED IN INSTRUMENT NUMBER 115123317, BROWARD COUNTY RECORDS; THENCE ALONG SAID SOUTH LINE, NORTH 88°15'10" EAST, 26.11 FEET; THENCE SOUTH 43°22'52" WEST, 28.22 FEET; THENCE SOUTH 01°29'26" EAST, 96.41 FEET TO A POINT OF CURVATURE OF A TANGENT CURVE, CONCAVE TO THE EAST, HAVING A RADIUS OF 1306.80 FEET; THENCE SOUTHERLY ALONG SAID CURVE, THROUGH A CENTRAL ANGLE OF 03°25'42" AND AN ARC LENGTH OF 78.19 FEET; THENCE SOUTH 22°26'35" EAST, 21.53 FEET TO THE POINT OF BEGINNING.

LOCATION MAP:

SAID LANDS LYING IN THE CITY OF FORT LAUDERDALE, BROWARD COUNTY, FLORIDA AND CONTAINING 1,593 SQUARE FEET (0.04 ACRES), MORE OR LESS.

## SURVEY NOTES:

- THE LEGAL DESCRIPTION SHOWN HEREON WAS PREPARED BY THE SURVEYOR, BASED UPON A SITE PLAN PROVIDED TO THE SURVEYOR.
- 2. KEITH AND ASSOCIATES, INC. CERTIFICATE OF AUTHORIZATION NUMBER IS L.B.#6860.
- 3. THIS SKETCH IS NOT VALID WITHOUT THE ORIGINAL SIGNATURE AND RAISED SEAL OF A FLORIDA LICENSED SURVEYOR AND MAPPER.
- 4. IT IS A VIOLATION OF RULE 5J-17 OF THE FLORIDA ADMINISTRATIVE CODE TO ALTER THIS SKETCH AND DESCRIPTION WITHOUT THE EXPRESS PRIOR WRITTEN CONSENT OF THE SURVEYOR. ADDITIONS AND DELETIONS MADE TO THE FACE OF THIS SKETCH AND DESCRIPTION WILL MAKE THIS DOCUMENT INVALID.
- 5. THIS SKETCH AND DESCRIPTION DOES NOT CONSTITUTE A BOUNDARY SURVEY.
- 6. FEATURES AND LINE WORK SHOWN HEREON ARE REFERENCED TO THE NORTH AMERICAN HORIZONTAL DATUM OF 1983 WITH THE 2011 ADJUSTMENT APPLIED (NAD 83/11), TRANSVERSE MERCATOR, FLORIDA EAST ZONE.
- 7. BEARINGS SHOWN HEREON ARE BASED ON AN ASSUMED BEARING OF NORTH 88°32'31" EAST ALONG THE NORTH LINE OF PARCEL "A", ZURO'S PLAT, AS RECORDED IN PLAT BOOK 117, ON PAGE 22, OF THE PUBLIC RECORDS OF BROWARD COUNTY, FLORIDA.
- 8. LANDS SHOWN HEREON WERE ABSTRACTED FOR RIGHTS-OF-WAY, EASEMENTS, OWNERSHIP, OR OTHER INSTRUMENTS OF RECORD BY PARAMOUNT TITLE SERVICES AND SAID ENCUMBRANCES PROVIDED IN AN OPINION OF TITLE, PROVIDED BY ELIANA LEAL, ESQ., DATED DECEMBER 21, 2020.
- 9. THE INTENDED DISPLAY SCALE FOR THIS SKETCH IS 1"=50' OR SMALLER.