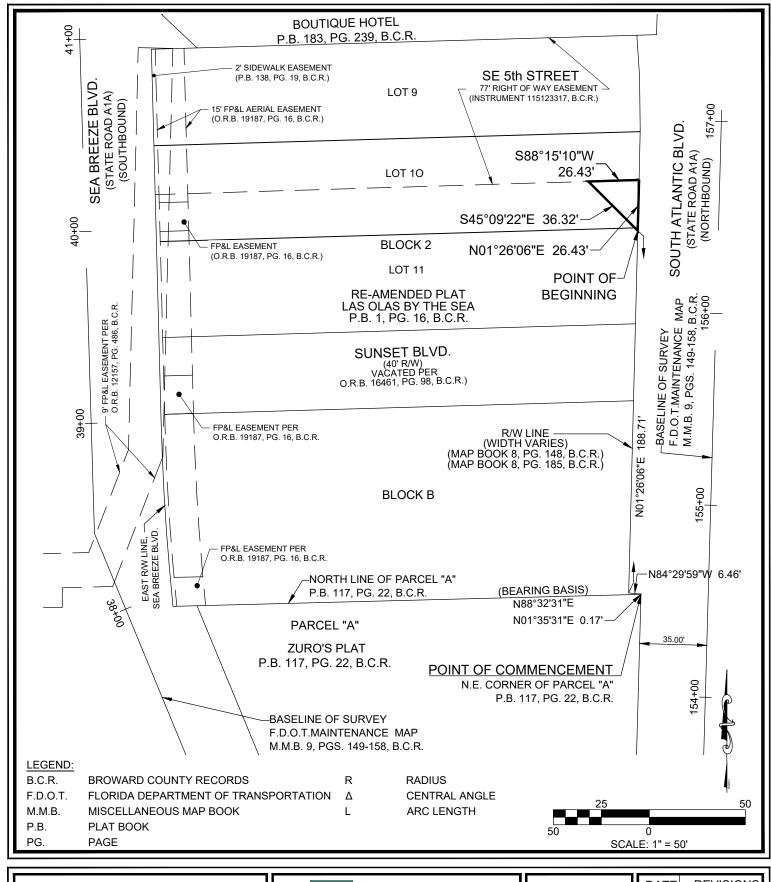

#### **LEGAL DESCRIPTION:**

A PORTION OF LOTS 10 & 11, BLOCK 2, RE-AMENDED PLAT LAS OLAS BY THE SEA, ACCORDING TO THE PLAT THEREOF, AS RECORDED IN PLAT BOOK 1, PAGE 16, OF THE PUBLIC RECORDS OF BROWARD COUNTY, FLORIDA, BEING MORE PARTICULARLY DESCRIBED AS FOLLOWS:

COMMENCING AT THE NORTHEAST CORNER OF PARCEL "A", ZURO'S PLAT, ACCORDING TO THE PLAT THEREOF, AS RECORDED IN PLAT BOOK 117, PAGE 22, OF THE PUBLIC RECORDS OF BROWARD COUNTY, FLORIDA; THENCE ALONG THE WEST RIGHT OF WAY LINE OF SOUTH ATLANTIC BOULEVARD (STATE ROAD A1A), AS SHOWN IN MAP BOOK 8, PAGE 185. BROWARD COUNTY RECORDS) THE FOLLOWING THREE (3) COURSES: (1) NORTH 01°35'31" EAST, 0.17 FEET; THENCE (2) NORTH 84°29'59" WEST 6.46 FEET; THENCE (3) NORTH 01°26'06" EAST, 188.71 FEET TO THE POINT OF BEGINNING; THENCE CONTINUE NORTH 01°26'06" EAST, 26.43 FEET; THENCE SOUTH 88°15'10" WEST, 26.43 FEET; THENCE SOUTH 45°09'22" EAST, 36.32 FEET TO THE POINT OF BEGINNING.

SAID LANDS LYING IN THE CITY OF FORT LAUDERDALE, BROWARD COUNTY, FLORIDA AND CONTAINING 349 SQUARE FEET, MORE OR LESS.

#### **SURVEY NOTES:**

- THE LEGAL DESCRIPTION SHOWN HEREON WAS PREPARED BY THE SURVEYOR, BASED ON LIMITS PROVIDED TO THE SURVEYOR BY A SITE PLAN.
- 2. KEITH AND ASSOCIATES, INC. CERTIFICATE OF AUTHORIZATION NUMBER IS L.B.#6860.
- THIS SKETCH IS NOT VALID WITHOUT THE ORIGINAL SIGNATURE AND RAISED SEAL OF A FLORIDA LICENSED SURVEYOR AND MAPPER. 3.
- IT IS A VIOLATION OF RULE 5J-17 OF THE FLORIDA ADMINISTRATIVE CODE TO ALTER THIS SKETCH AND DESCRIPTION WITHOUT THE EXPRESS PRIOR 4. WRITTEN CONSENT OF THE SURVEYOR. ADDITIONS AND DELETIONS MADE TO THE FACE OF THIS SKETCH AND DESCRIPTION WILL MAKE THIS DOCUMENT INVALID.
- THIS SKETCH AND DESCRIPTION DOES NOT CONSTITUTE A BOUNDARY SURVEY 5.
- FEATURES AND LINE WORK SHOWN HEREON ARE REFERENCED TO THE NORTH AMERICAN HORIZONTAL DATUM OF 1983 WITH THE 2011 ADJUSTMENT APPLIED (NAD 83/11), TRANSVERSE MERCATOR, FLORIDA EAST ZONE.
- BEARINGS SHOWN HEREON ARE BASED ON AN ASSUMED BEARING OF NORTH 88°32'31" EAST ALONG THE NORTH LINE OF PARCEL "A", ZURO'S PLAT, 7. AS RECORDED IN PLAT BOOK 117, ON PAGE 22, OF THE PUBLIC RECORDS OF BROWARD COUNTY, FLORIDA.
- LANDS SHOWN HEREON WERE ABSTRACTED FOR RIGHTS-OF-WAY, EASEMENTS, OWNERSHIP, OR OTHER INSTRUMENTS OF RECORD BY PARAMOUNT TITLE SERVICES AND SAID ENCUMBRANCES PROVIDED IN AN OPINION OF TITLE, PROVIDED BY ELIANA LEAL, ESQ., DATED DECEMBER 21, 2020.
- THE INTENDED DISPLAY SCALE FOR THIS SKETCH IS 1"=50' OR SMALLER. 9.

# SKETCH & DESCRIPTION

A PORTION OF LOTS 10 & 11 BLOCK 2. REAMENDED PLAT LAS OLAS BY THE SEA P.B. 1, PG. 16, B.C.R.

CITY OF FORT LAUDERDALE, BROWARD COUNTY, FLORIDA

|        | KEITH                       |  |
|--------|-----------------------------|--|
| 301 E/ | AST ATLANTIC BOULEVARD      |  |
| POMPAN | O BEACH, FLORIDA 33060-6643 |  |
|        | (954) 788-3400              |  |
| ENANII | HOKELTING THE LONG COCO     |  |