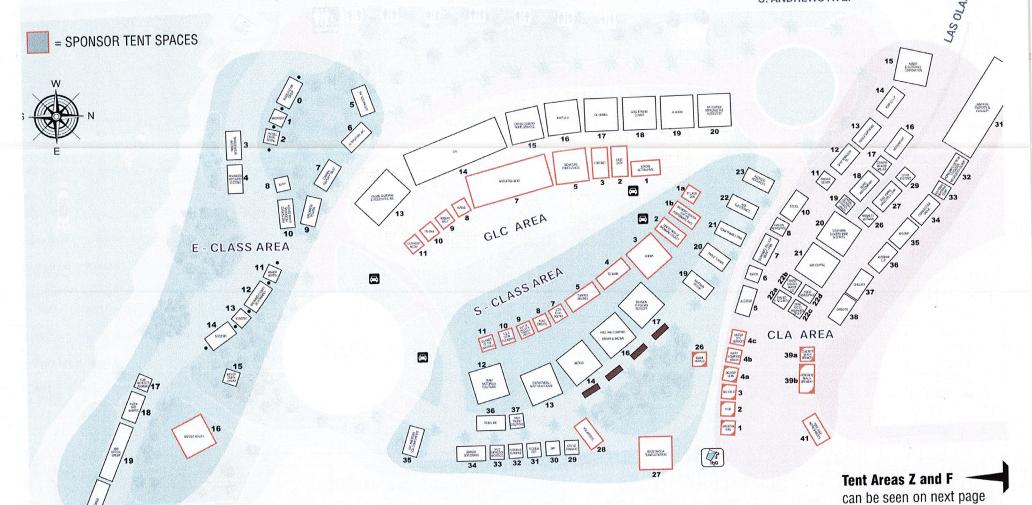

BRICKÉLÍ

FORT LAUDERDALE TENT VILLAGE LAYOUT HUIZENGA PLAZA。

S. ANDREWS AVE.

SE 1 AVE.

Tent Areas Z and F are located on SE 1st Avenue, just northeast of E Las Olas Blvd and Huizenga Plaza.

Both of these tent areas offer a convenient location near both the start and finish lines.

Area F is located in the FAU surface lot, added in 2017 - due to the overwhelming requests for company team tents, the event needed to reach out to the nearby businesses to secure more tent spaces.