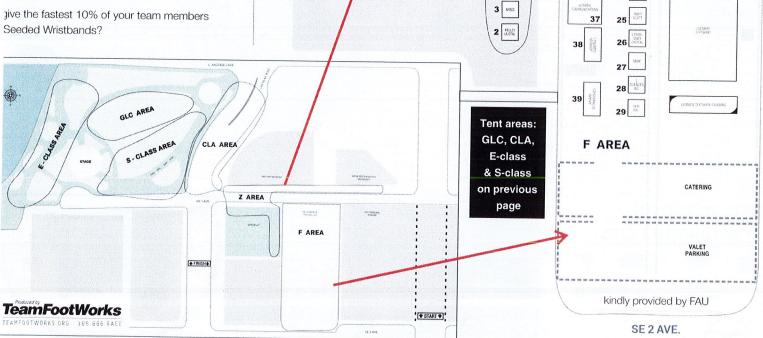

## FORT LAUDERDALE TENT VILLAGE LAYOUT HUIZENGA PLAZA •

Tent Areas Z and F are located on SE 1st Avenue, just northeast of E Las Olas Blvd and Huizenga Plaza.

Both of these tent areas offer a convenient location near both the start and finish lines.

Area F is located in the FAU surface lot, added in 2017 - due to the overwhelming requests for company team tents, the event needed to reach out to the nearby businesses to secure more tent spaces.