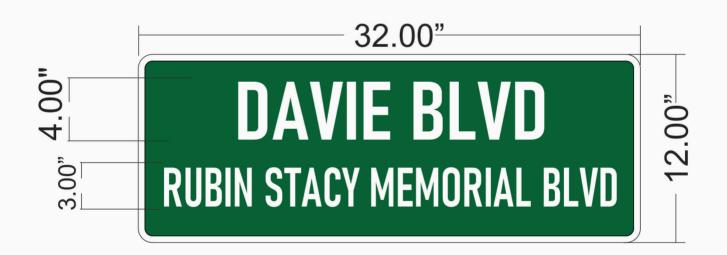

## Fort Lauderdale

211 East Oakland Park Blvd Oakland Park, FL 33334 954-566-8500 51@fastsigns.com

32" x 12" cast aluminum rounded corners street blade Green background | white reflective raised detail 4" street name( primary name ) | 3" secondary name