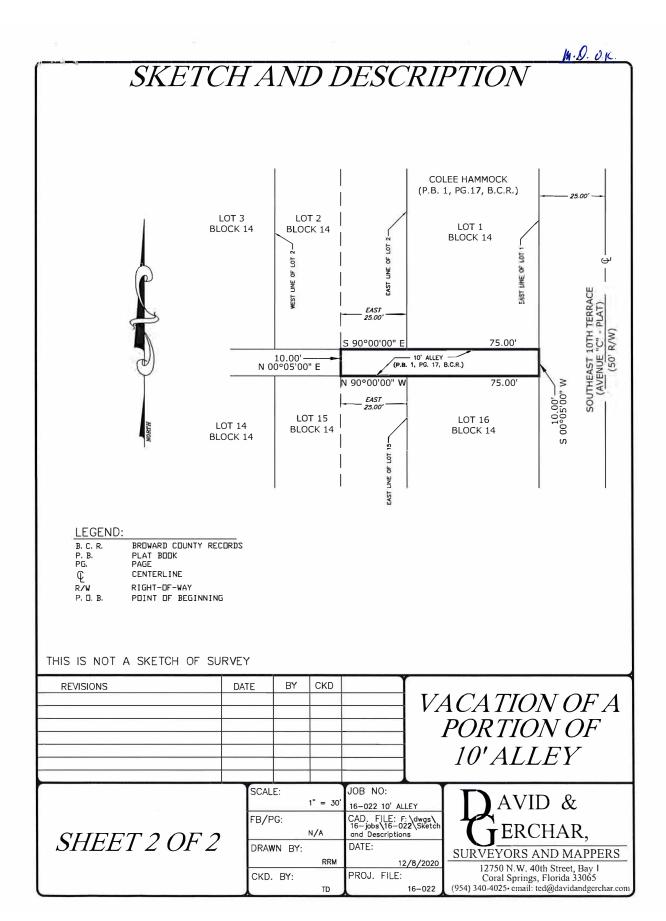

## SKETCH AND DESCRIPTION

LEGAL DESCRIPTION:

That portion of the 10.00 foot alley lying adjacent to Lot 1 and the East 25.00 feet of Lot 2, and lying adjacent to Lot 16 and the East 25.00 feet of Lot 15, Block 14, COLEE HAMMOCK, according to the Plat thereof, as recorded in Plat Book 1, Page 17 of the Public Records of Broward County, Florida.

Said lands situate lying and being in the City of Fort Lauderdale, Broward County, Florida. Containing 750 square feet more or less.

## NOTES:

- 1) Bearings shown hereon are based on the East line of Lot 1, Block 14 with an assumed bearing South 00°05'00" West.
- This Sketch and Description is not valid without the signature and original raised seal of a Florida Licensed Surveyor and Mapper.
- 3) ALL EASEMENTS AND RIGHTS-OF-WAY OF RECORD, RECORDED AND VISIBLE AFFECTING THE HEREON DESCRIBED PROPERTY ARE SHOWN PER THE COMMITMENT FOR TITLE INSURANCE, FILE NO. 2037-3580935, EFFECTIVE DATE JUNE 17, 2016 AT 8:00 AM. AND PREPARED BY FIRST AMERICAN TITLE INSURANCE COMPANY AND THE PLAT OF COLEE HAMMOCK, AS RECORDED IN PLAT BOOK 1, PAGE 17, AS RECORDED IN THE PUBLIC RECORDS OF BROWARD COUNTY, FLORIDA.
- 4) This Sketch and Description consists of two (2) sheets and is not complete without both sheets.