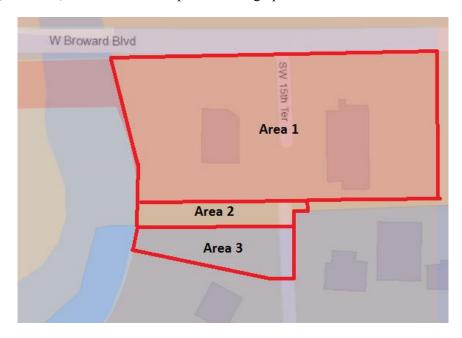

#### Page 1: PZB Site Plan - Applicant Information Sheet

INSTRUCTIONS: The following information is requested pursuant to the City's Unified Land Development Regulations (ULDR). The application must be filled out accurately and completely. Please print or type and answer all questions. Indicate N/A if does not apply.