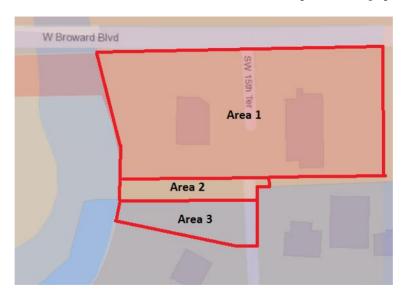

the health, safety and welfare of adjacent properties.



Project: Seven Seas Yacht Sales

Site Address: 1500 West Broward Boulevard ("Property")

Request: Rezoning from RML-25/B-1 to CB

Author: Andrew Schein, Esq.

#### September 8, 2020

#### Rezoning and Commercial Flexibility Narrative

#### 1. General Description of Request

The Applicant is proposing to rezone a portion of the Property from RML-25/B-1 to CB. The area to be rezoned is approximately 9,915 square feet. The Property has been in use as a marina for more than twenty (20) years. The Property currently has three (3) different future land use/zoning designation combinations. The three (3) different portions of the Property will hereinafter be referred to as "Area 1", "Area 2", and "Area 3" as depicted in the graphic below.



- 1) Area 1 of the Property has a future land use designation of Commercial and is zoned B-1; the Applicant is not proposing to rezone this portion;
- 2) Area 2 of the Property has a future land use designation of Medium-High Residential and is zoned B-1. Since the future land use designation and the zoning district are not consistent, the Applicant is proposing to rezone this portion to CB and apply commercial flexibility to make the zoning consistent with the future land use;

3) Area 3 of the Property has a future land use designation of Medium-High Residential and is zoned RML-25. The Applicant is proposing to rezone this portion to CB and apply commercial flexibility to be consistent with the commercial parcels fronting Broward Boulevard.

#### City of Fort Lauderdale ULDR Section 4