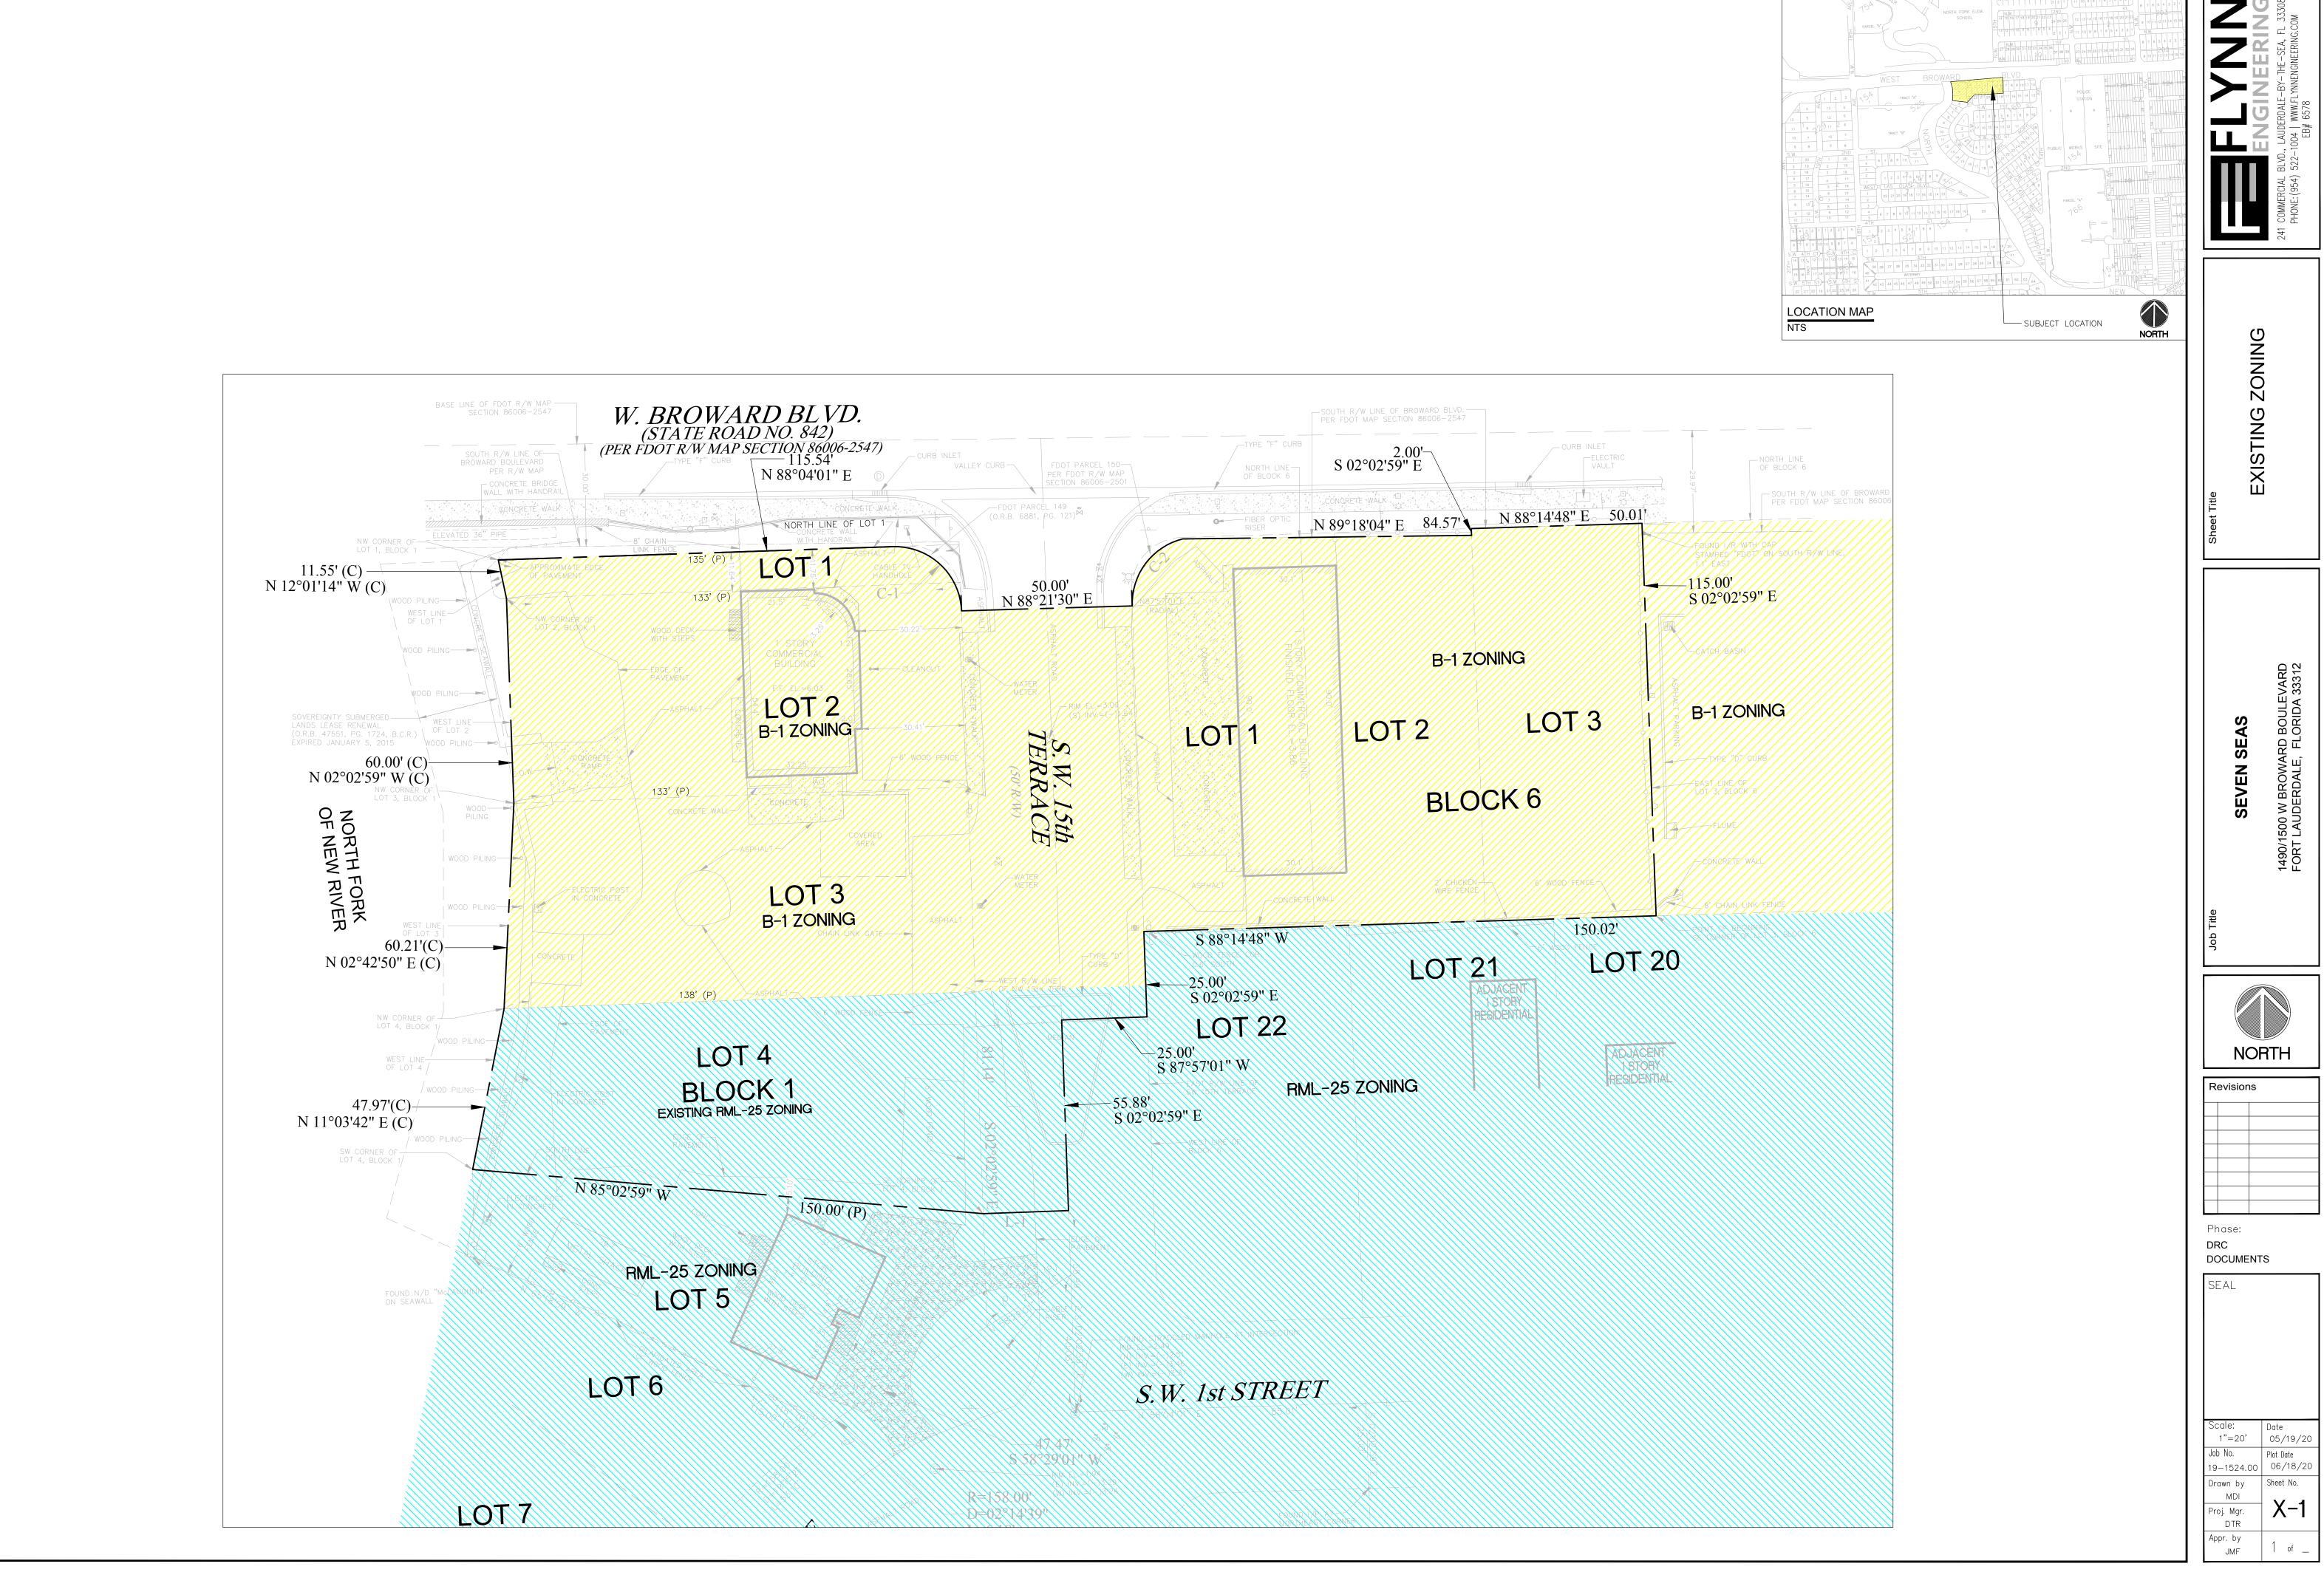

#### Page 1: PZB Site Plan - Applicant Information Sheet

INSTRUCTIONS: The following information is requested pursuant to the City's Unified Land Development Regulations (ULDR). The application must be filled out accurately and completely. Please print or type and answer all questions. Indicate N/A if does not apply.