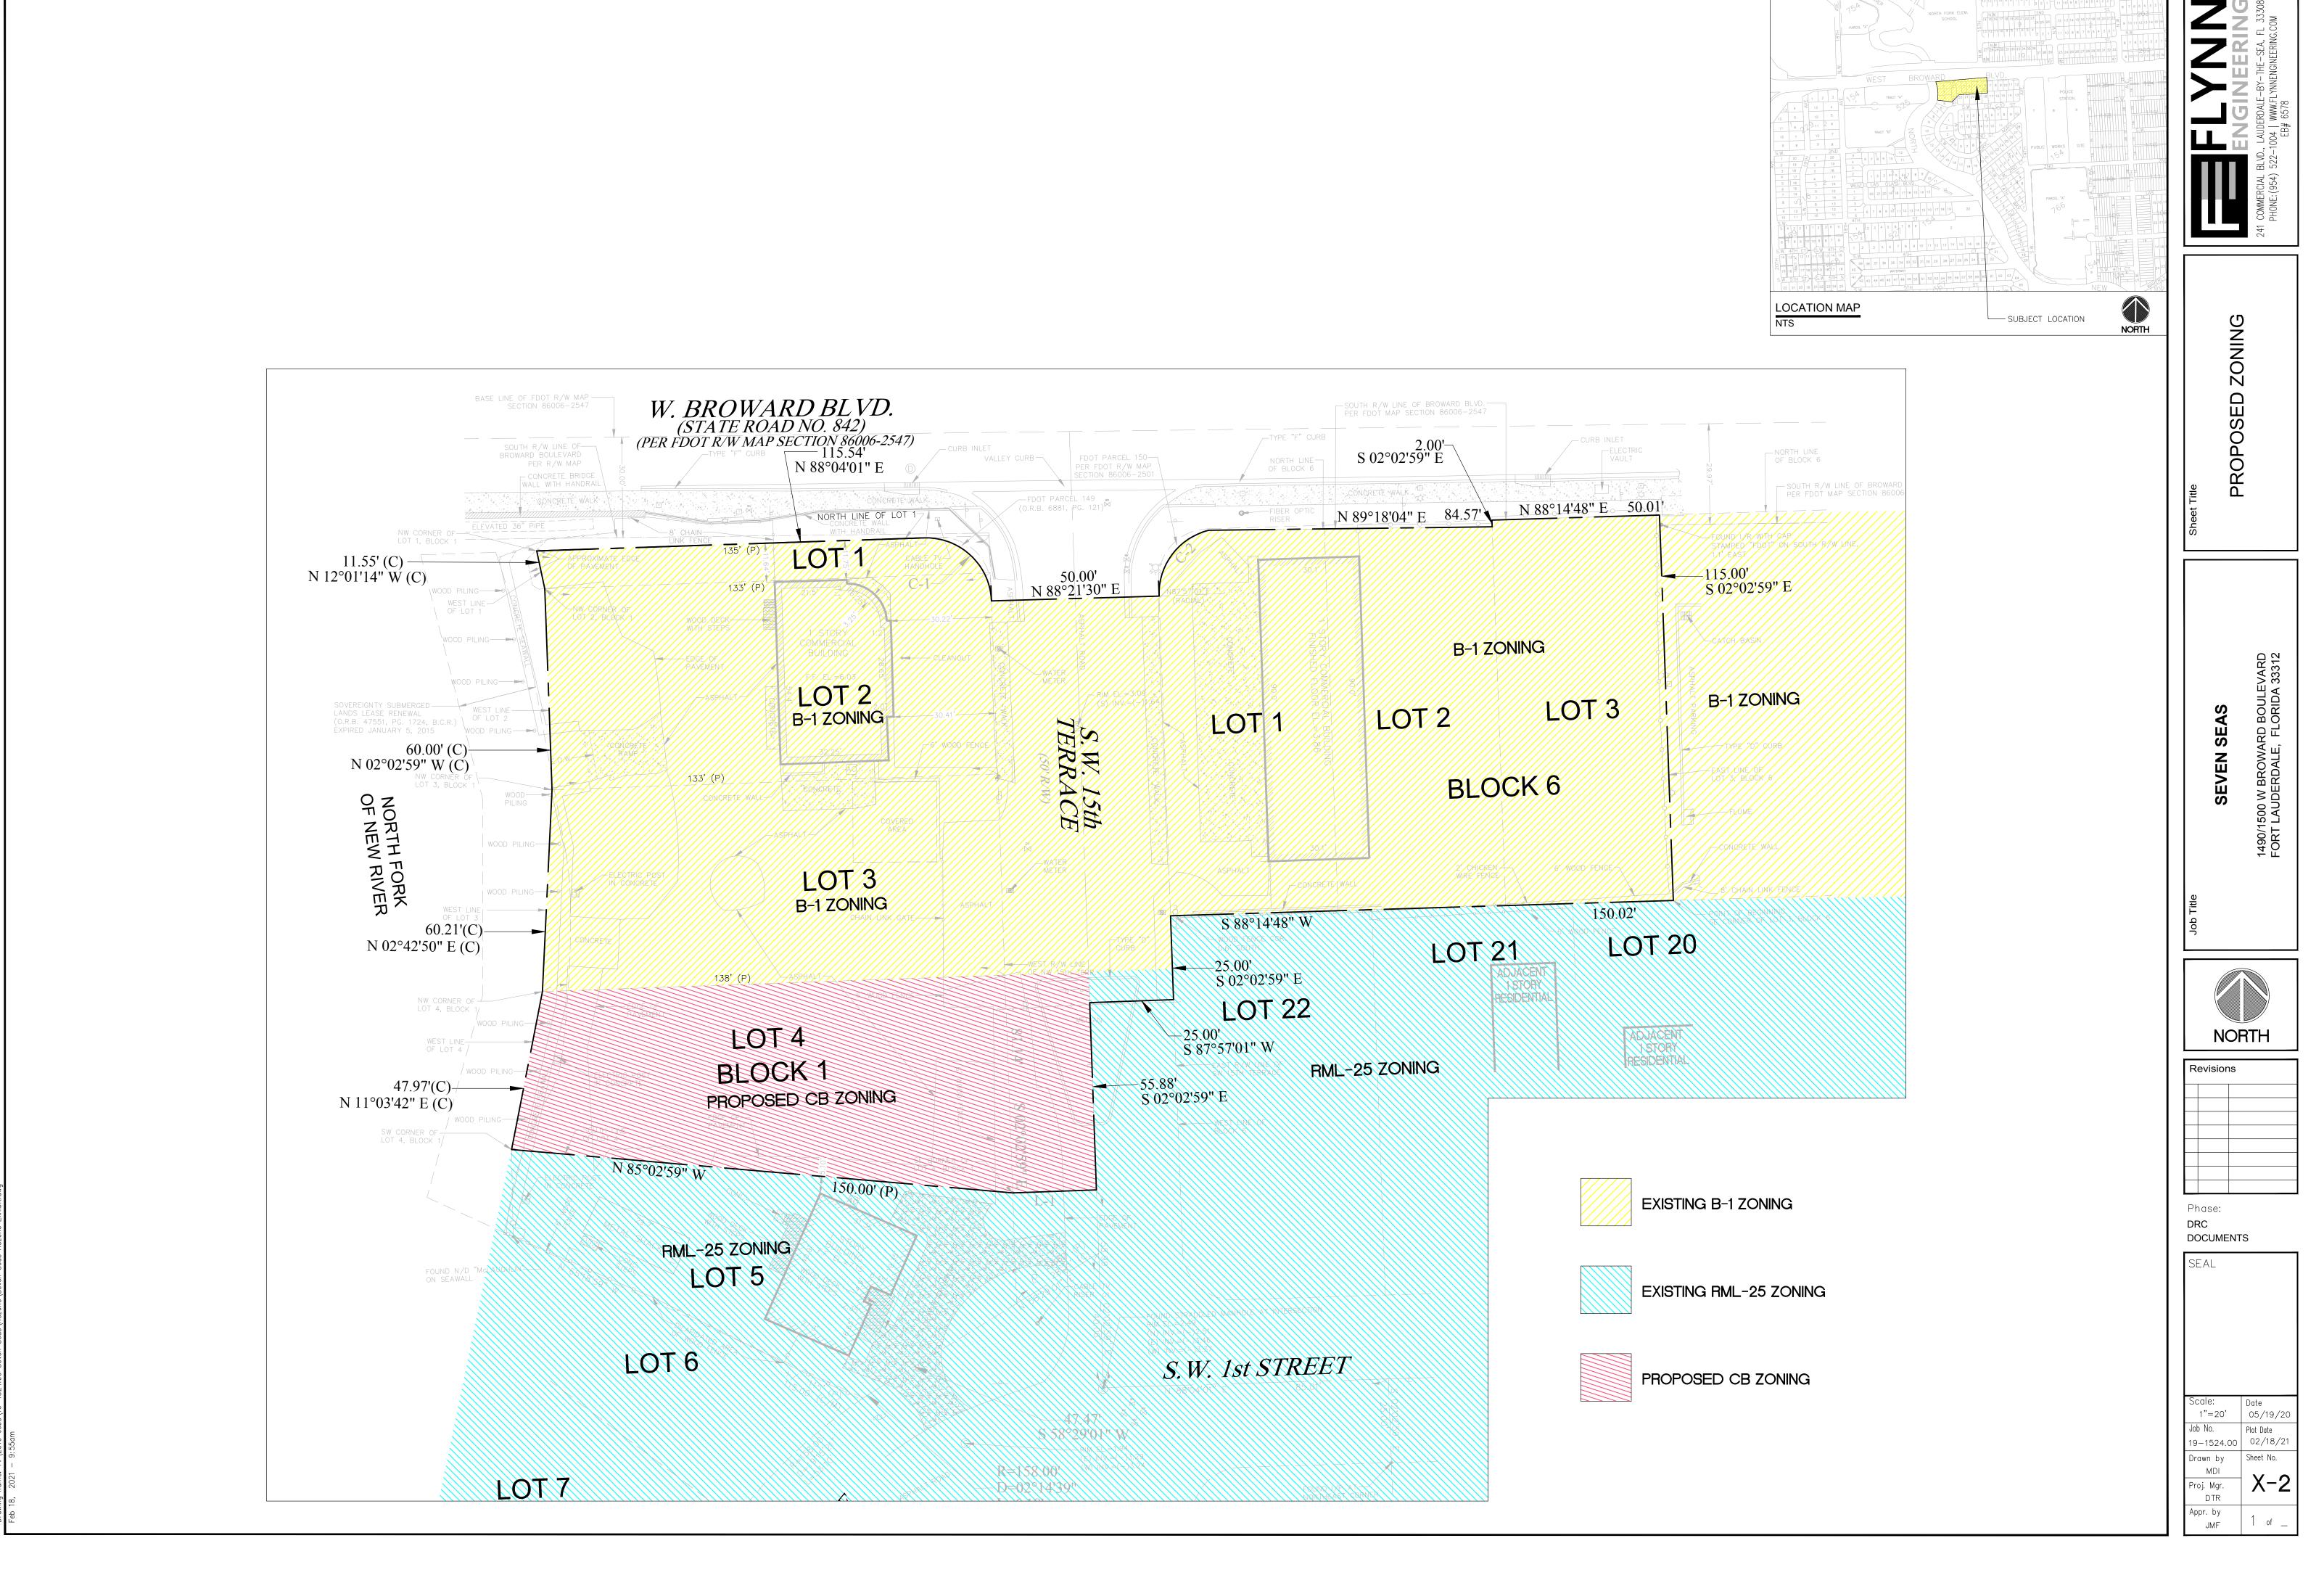

#### Page 1: PZB Site Plan - Applicant Information Sheet

INSTRUCTIONS: The following information is requested pursuant to the City's Unified Land Development Regulations (ULDR). The application must be filled out accurately and completely. Please print or type and answer all questions. Indicate N/A if does not apply.