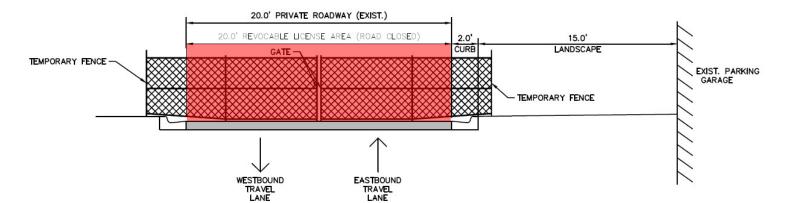

DETOUR PLAN - PHASE 1C (6 MONTHS)

East Las Olas Circle - Private Road (Looking East)

TYPICAL SECTIONS - PHASE 1C (6 MONTHS) °

CAM#21-0003 Exhibit 3 Page 6 of 10