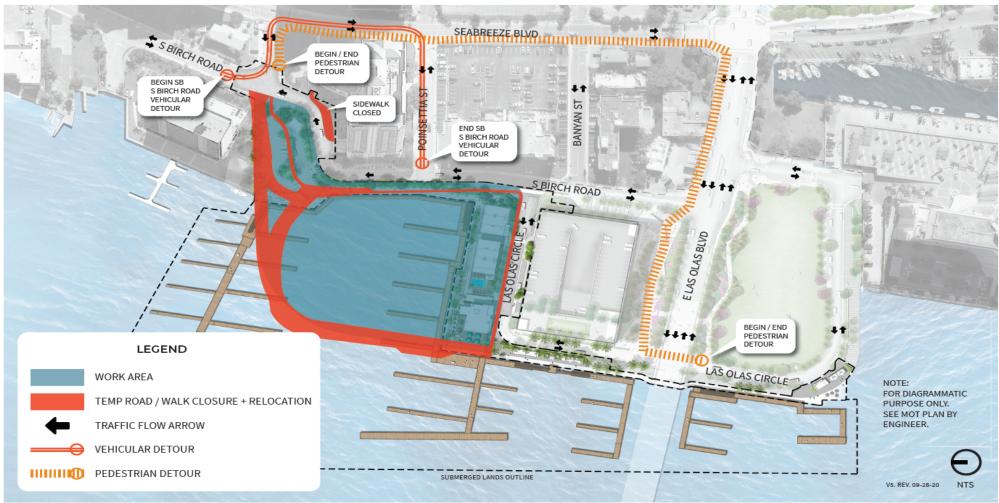

DETOUR PLAN - PHASE 1A (6 MONTHS)

South Birch Road - Adjacent to Jackson Towers Condominium (Looking North)

South Birch Road (Looking North)

CAM#21-0003

Exhibit 3 Page 2 of 10

TYPICAL SECTIONS - PHASE 1A (6 MONTHS)