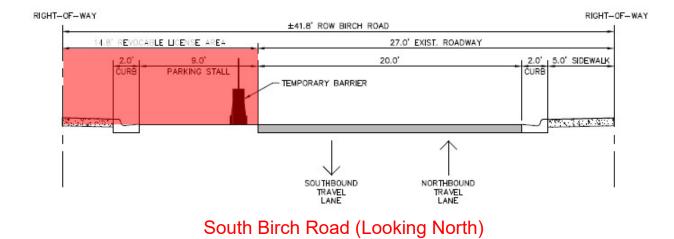

DETOUR PLAN - PHASE 1A (6 MONTHS)

South Birch Road - Adjacent to Jackson Towers Condominium (Looking North)

South Birch Road (Looking North)

CAM#21-0003

Exhibit 3 Page 2 of 10

TYPICAL SECTIONS - PHASE 1A (6 MONTHS)