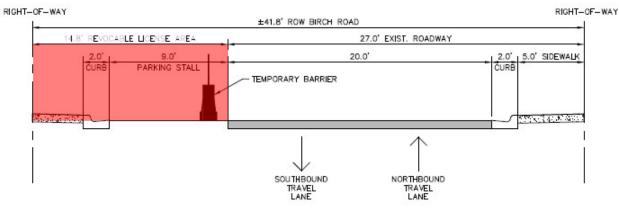

DETOUR PLAN - PHASE 1A (6 MONTHS)

South Birch Road - Adjacent to Jackson Towers Condominium (Looking North)

South Birch Road (Looking North)

CAM#21-0003

Exhibit 3 Page 2 of 10

TYPICAL SECTIONS - PHASE 1A (6 MONTHS)