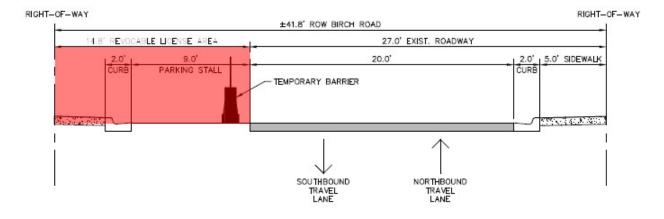

DETOUR PLAN - PHASE 1B (6 MONTHS)

South Birch Road - Adjacent to Jackson Towers Condominium (Looking North)

South Birch Road (Looking North)

CAM#21-0003 TYPICAL SECTIONS - PHASE 1B (6 MONTHS)

Exhibit 3 Page 4 of 10