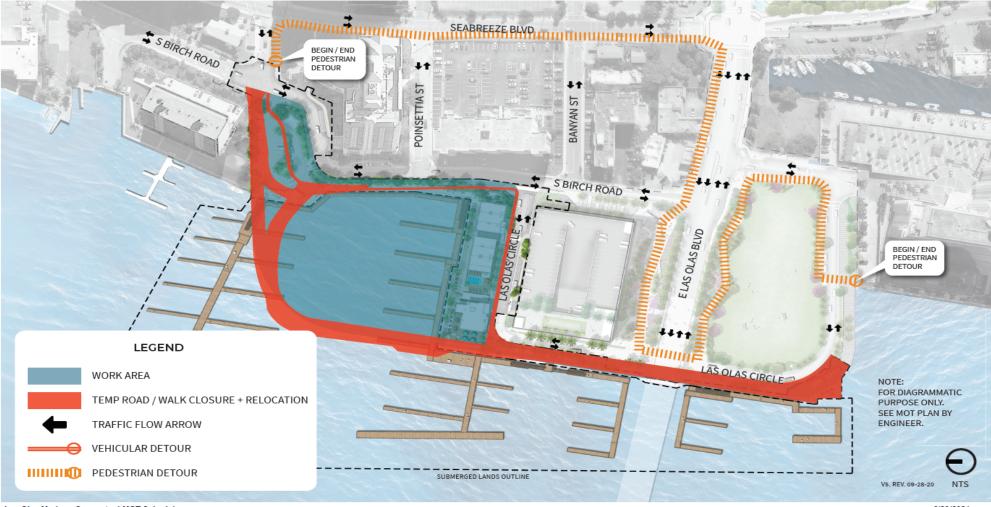

# LAS OLAS MARINA | DETOUR PLAN DIAGRAM - PHASE 1B

DETOUR PLAN - PHASE 1B (6 MONTHS)

South Birch Road - Adjacent to Jackson Towers Condominium (Looking North)

South Birch Road (Looking North)

CAM#21-0003 TYPICAL SECTIONS - PHASE 1B (6 MONTHS)

Exhibit 3 Page 4 of 10