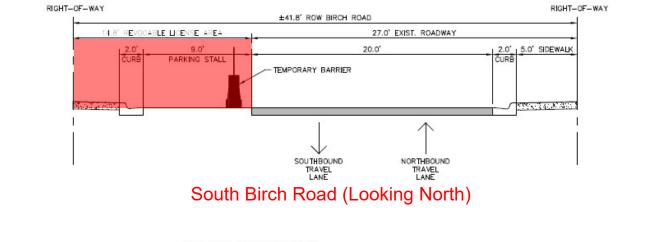

DETOUR PLAN - PHASE 1A (6 MONTHS)

South Birch Road - Adjacent to Jackson Towers Condominium (Looking North)

South Birch Road (Looking North)

CAM#21-0003

Exhibit 3 Page 2 of 10

TYPICAL SECTIONS - PHASE 1A (6 MONTHS)