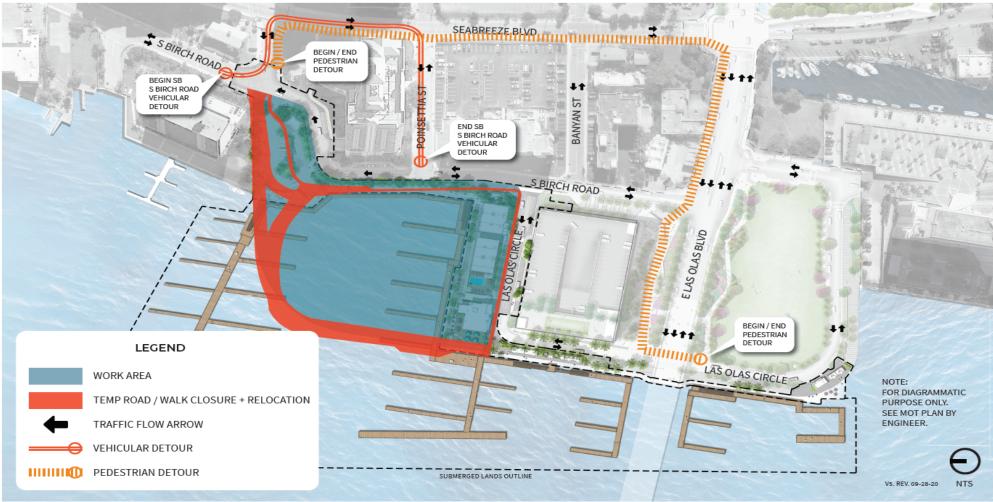

DETOUR PLAN - PHASE 1A (6 MONTHS)

South Birch Road - Adjacent to Jackson Towers Condominium (Looking North)

South Birch Road (Looking North)

CAM#21-0003

Exhibit 3 Page 2 of 10

TYPICAL SECTIONS - PHASE 1A (6 MONTHS)