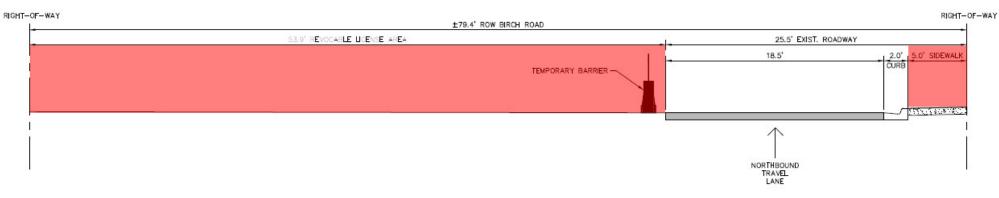

DETOUR PLAN - PHASE 1A (6 MONTHS)

South Birch Road - Adjacent to Jackson Towers Condominium (Looking North)

South Birch Road (Looking North)

CAM#21-0003

Exhibit 3 Page 2 of 10

TYPICAL SECTIONS - PHASE 1A (6 MONTHS)