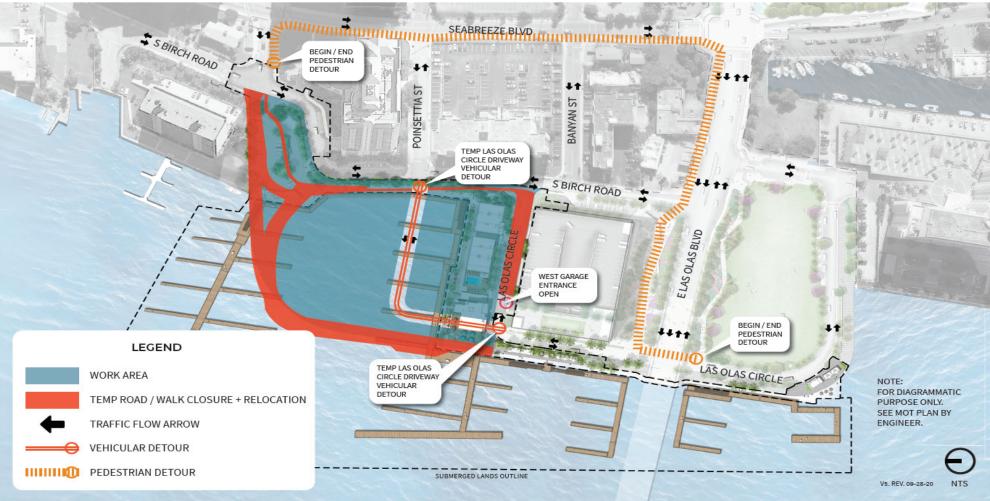

|       |       |     |      |  |
| Phase 2  |      |        |           |         |          |          |         |          |       |       |     |      |      |        |           |         |          |          |         |          |       |       |     |      |  |

#### Legend

Estimated Minimum MOT Duration Estimated Maximum MOT Duration

NOTE:

- MOT Phasing is conceptual and subject to field conditions.

- Project commencement and durations assume all enabling permits are issued by all governmental agencies.

DETOUR PLAN - PHASE 1B (6 MONTHS)



South Birch Road - Adjacent to Jackson Towers Condominium (Looking North)



South Birch Road (Looking North)

CAM#21-0003 TYPICAL SECTIONS - PHASE 1B (6 MONTHS)

Exhibit 3 Page 4 of 10

# LAS OLAS MARINA | DETOUR PLAN DIAGRAM - PHASE 1C



## Las Olas Marina - Conceptual MOT Schedule

3/29/2021

CAM#21-0003

Exhibit 3 Page 5 of 10

| -        |      |        | 20        | 21      |          |            |         |          |       |       |     | 20   | 22   |        | 2022      |         |          |          |         |          |       |       |     |      |
|----------|------|--------|-----------|---------|----------|------------|---------|----------|-------|-------|-----|------|------|--------|-----------|---------|----------|----------|---------|----------|-------|-------|-----|------|
|          | July | August | September | October | November | r December | January | February | March | April | May | June | July | August | September | October | November | December | January | February | March | April | May | June |