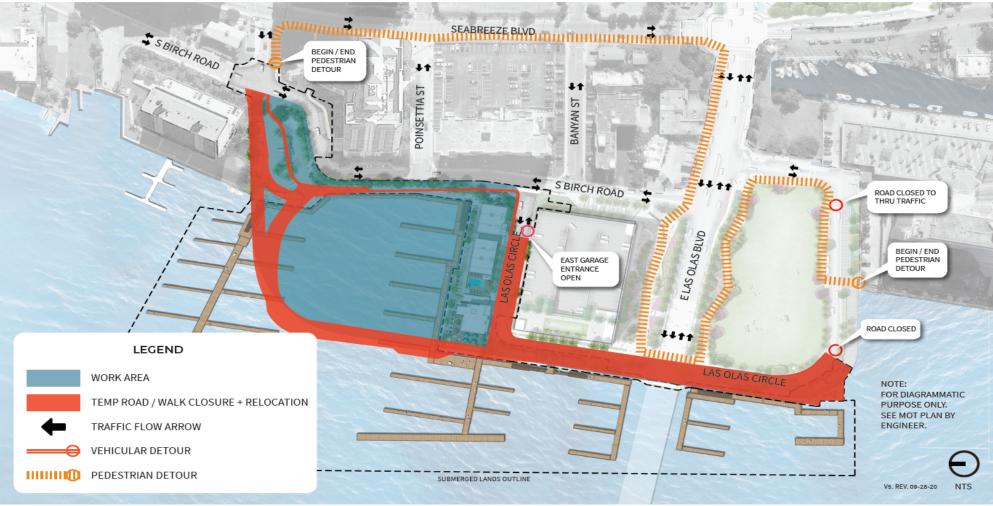

# LAS OLAS MARINA | DETOUR PLAN DIAGRAM - PHASE 1A

DETOUR PLAN - PHASE 1A (6 MONTHS)

South Birch Road - Adjacent to Jackson Towers Condominium (Looking North)

South Birch Road (Looking North)

CAM#21-0003

Exhibit 3 Page 2 of 10

TYPICAL SECTIONS - PHASE 1A (6 MONTHS)