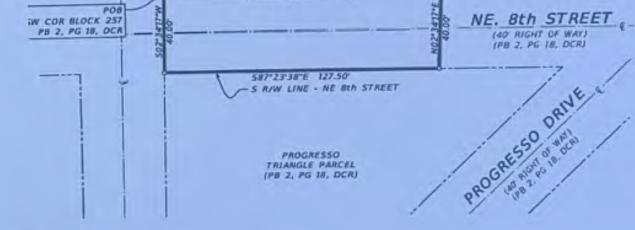

**<u>REQUEST</u>**: Partial Vacation of Right-of-Way and the Retainment of a Non-Exclusive Utility, Pedestrian Walkway, and Emergency Vehicle Access Easement for a portion of NE 8<sup>th</sup> Street.

| Case Number                                                          | V19008                                                                                                                                           |  |  |  |  |
|----------------------------------------------------------------------|--------------------------------------------------------------------------------------------------------------------------------------------------|--|--|--|--|
| Applicant                                                            | Holman Automotive, Inc.                                                                                                                          |  |  |  |  |
| Authorized Agent                                                     | Deena Gray, Esq., Greenspoon Marder                                                                                                              |  |  |  |  |
| General Location                                                     | Portion of NE 8 <sup>th</sup> Street,127.50 Feet in Length, and 40 Feet in Width, East of NE 1 <sup>st</sup> Avenue and West of Progresso Drive. |  |  |  |  |
| Property Size                                                        | 0.117 acres (5,100 SF) ROW Vacation                                                                                                              |  |  |  |  |
| Zoning                                                               | Northwest Regional Activity Center- Mixed Use Northeast<br>(NWRAC-MUne)                                                                          |  |  |  |  |
| Existing Use                                                         | Public Right-of-Way                                                                                                                              |  |  |  |  |
| Future Land Use<br>Designation                                       | Northwest Regional Activity Center (NWRAC)                                                                                                       |  |  |  |  |
| Applicable ULDR Sections                                             | Sec. 47-24.6 Vacation of Right-of-Way<br>Sec. 47-25.2 Adequacy Requirements                                                                      |  |  |  |  |
| Notification Requirements                                            | Sec. 47-27.6 Mail Notice 10 days prior to meeting;<br>Sec. 47-27.6 Sign Posting 15 days prior to meeting;<br>Sec. 47-24.2. Public Participation. |  |  |  |  |
| Action Required Recommend Approval of Vacation to City Commission, o |                                                                                                                                                  |  |  |  |  |
| Project Planner                                                      | Adam Schnell, Planner II                                                                                                                         |  |  |  |  |

### PROJECT DESCRIPTION:

The applicant, Holman Automotive, Inc., is requesting to vacate a portion of right-of-way on NE 8<sup>th</sup> Street and retain a non-exclusive utility, pedestrian walkway, and emergency vehicle access easement, running 40-feet wide and 127.50 feet in length, totaling 5,100 square feet, located between NE 1<sup>st</sup> Avenue and Progresso Drive and north of 745 Progresso Drive and south of 810 NE 1<sup>st</sup> Avenue. This section of right-of-way has been closed off from vehicular and pedestrian traffic since the approval of a 1987 encroachment agreement and used as car storage overflow for the dealership. The applicant is proposing to remove all existing encroachments and retain a non-exclusive easement for utilities, pedestrians, and emergency vehicles. A sketch and legal description, survey, zoning map and pictures of existing conditions are provided as **Exhibit 1**.

### LEGAL DESCRIPTION A portion of N.E. 8th Street(Platted as Avenue "C") 40' Right-of-Way as dedicated by PROGRESSO according to the plat thereof as recorded in Plat Book 2 at Page 18 of the Public Records of Dade County, Florida, described as follows: BEGINNING at the Southwest corner of Block 257 of said plat run South 02°34'17" West, 40.00 feet to an intersection with the southerly Right-of-Way line of said N.E. 8th Street; thence run South 87°23'38" East along the southerly Right-of-Way line of said N.E. 8th Street, 127.50 feet; thence run North 02°34'17" East, 40.00 feet to an intersection with the northerly Right-of-Way line of said N.E. 8th Street; thence run North 87°23'38" West (basis of bearings on an assumed meridian) along the northerly Right-of-Way line of said N.E. 8th Street, 127.50 feet to the POINT OF BEGINNING. Said lands situate, lying and being in the City of Fort Lauderdale, Broward County, Florida, NOTES: SURVEYOR'S CERTIFICATION: 1. NOTE: NOT VALID WITHOUT THE SIGNATURE I HEREBY CERTIFY THAT THE LEGAL AND THE SIGNATURE AND SEAL OF A FLORIDA DESCRIPTION AND SKETCH SHOWN HEREON LICENSED SURVEYOR AND MAPPER. THIS IS ARE TRUE AND CORRECT TO THE BEST OF MY NOT A SKETCH OF SURVEY IT IS ONLY THE KNOWLEDGE. GRAPHIC REPRESENTATION OF THE SUBJECT TO NOTES AND NOTATIONS SHOWN DESCRIPTION DEPICTED HEREON. HEREON. 2. THIS SKETCH & LEGAL DESCRIPTION CONSISTS PREPARED BY: OF TWO (2) SHEETS & IS NOT COMPLETE WITHOUT BOTH SHEETS. IN PROFESSION \* IDA FR BAVID A. FRADLEY . 00 PROFESSIONAL SURVEYOR & MAPPER FLORIDAAUCENSE NUMBER 3458 DATE! 40' NON-EXCLUSIVE UTILITY, WINNINGHAM & FRADLEY, INC. PEDESTRIAN WALKWAY, AND EMERGENCY VEHICLE ACCESS EASEMENT ENGINEERS • PLANNERS • SURVEYORS 111 N.E. 44" STREET • OAKLAND PARK, FL 3333-954.771.7440 (av. 954.771.0298 • EB 0002995 LB 0002995 DESIGNED: AMF DATE: 07/22/19 PUBLISHED: 3/6/2020, 3:07:19 PM SKETCH & DESCRIPTION DRAWN: AMF DATE: 07/22/19 PROJECT NUMBER CHECKED: DAF DATE: 07/22/19 19019 SHEET SHEET 1 J:\20I9\90I9-NE\_8th Street Vacation\CAD\SRV\Legals\40' Easement Dedication\_Sketch & Legal.dgriSheet I - Legal.