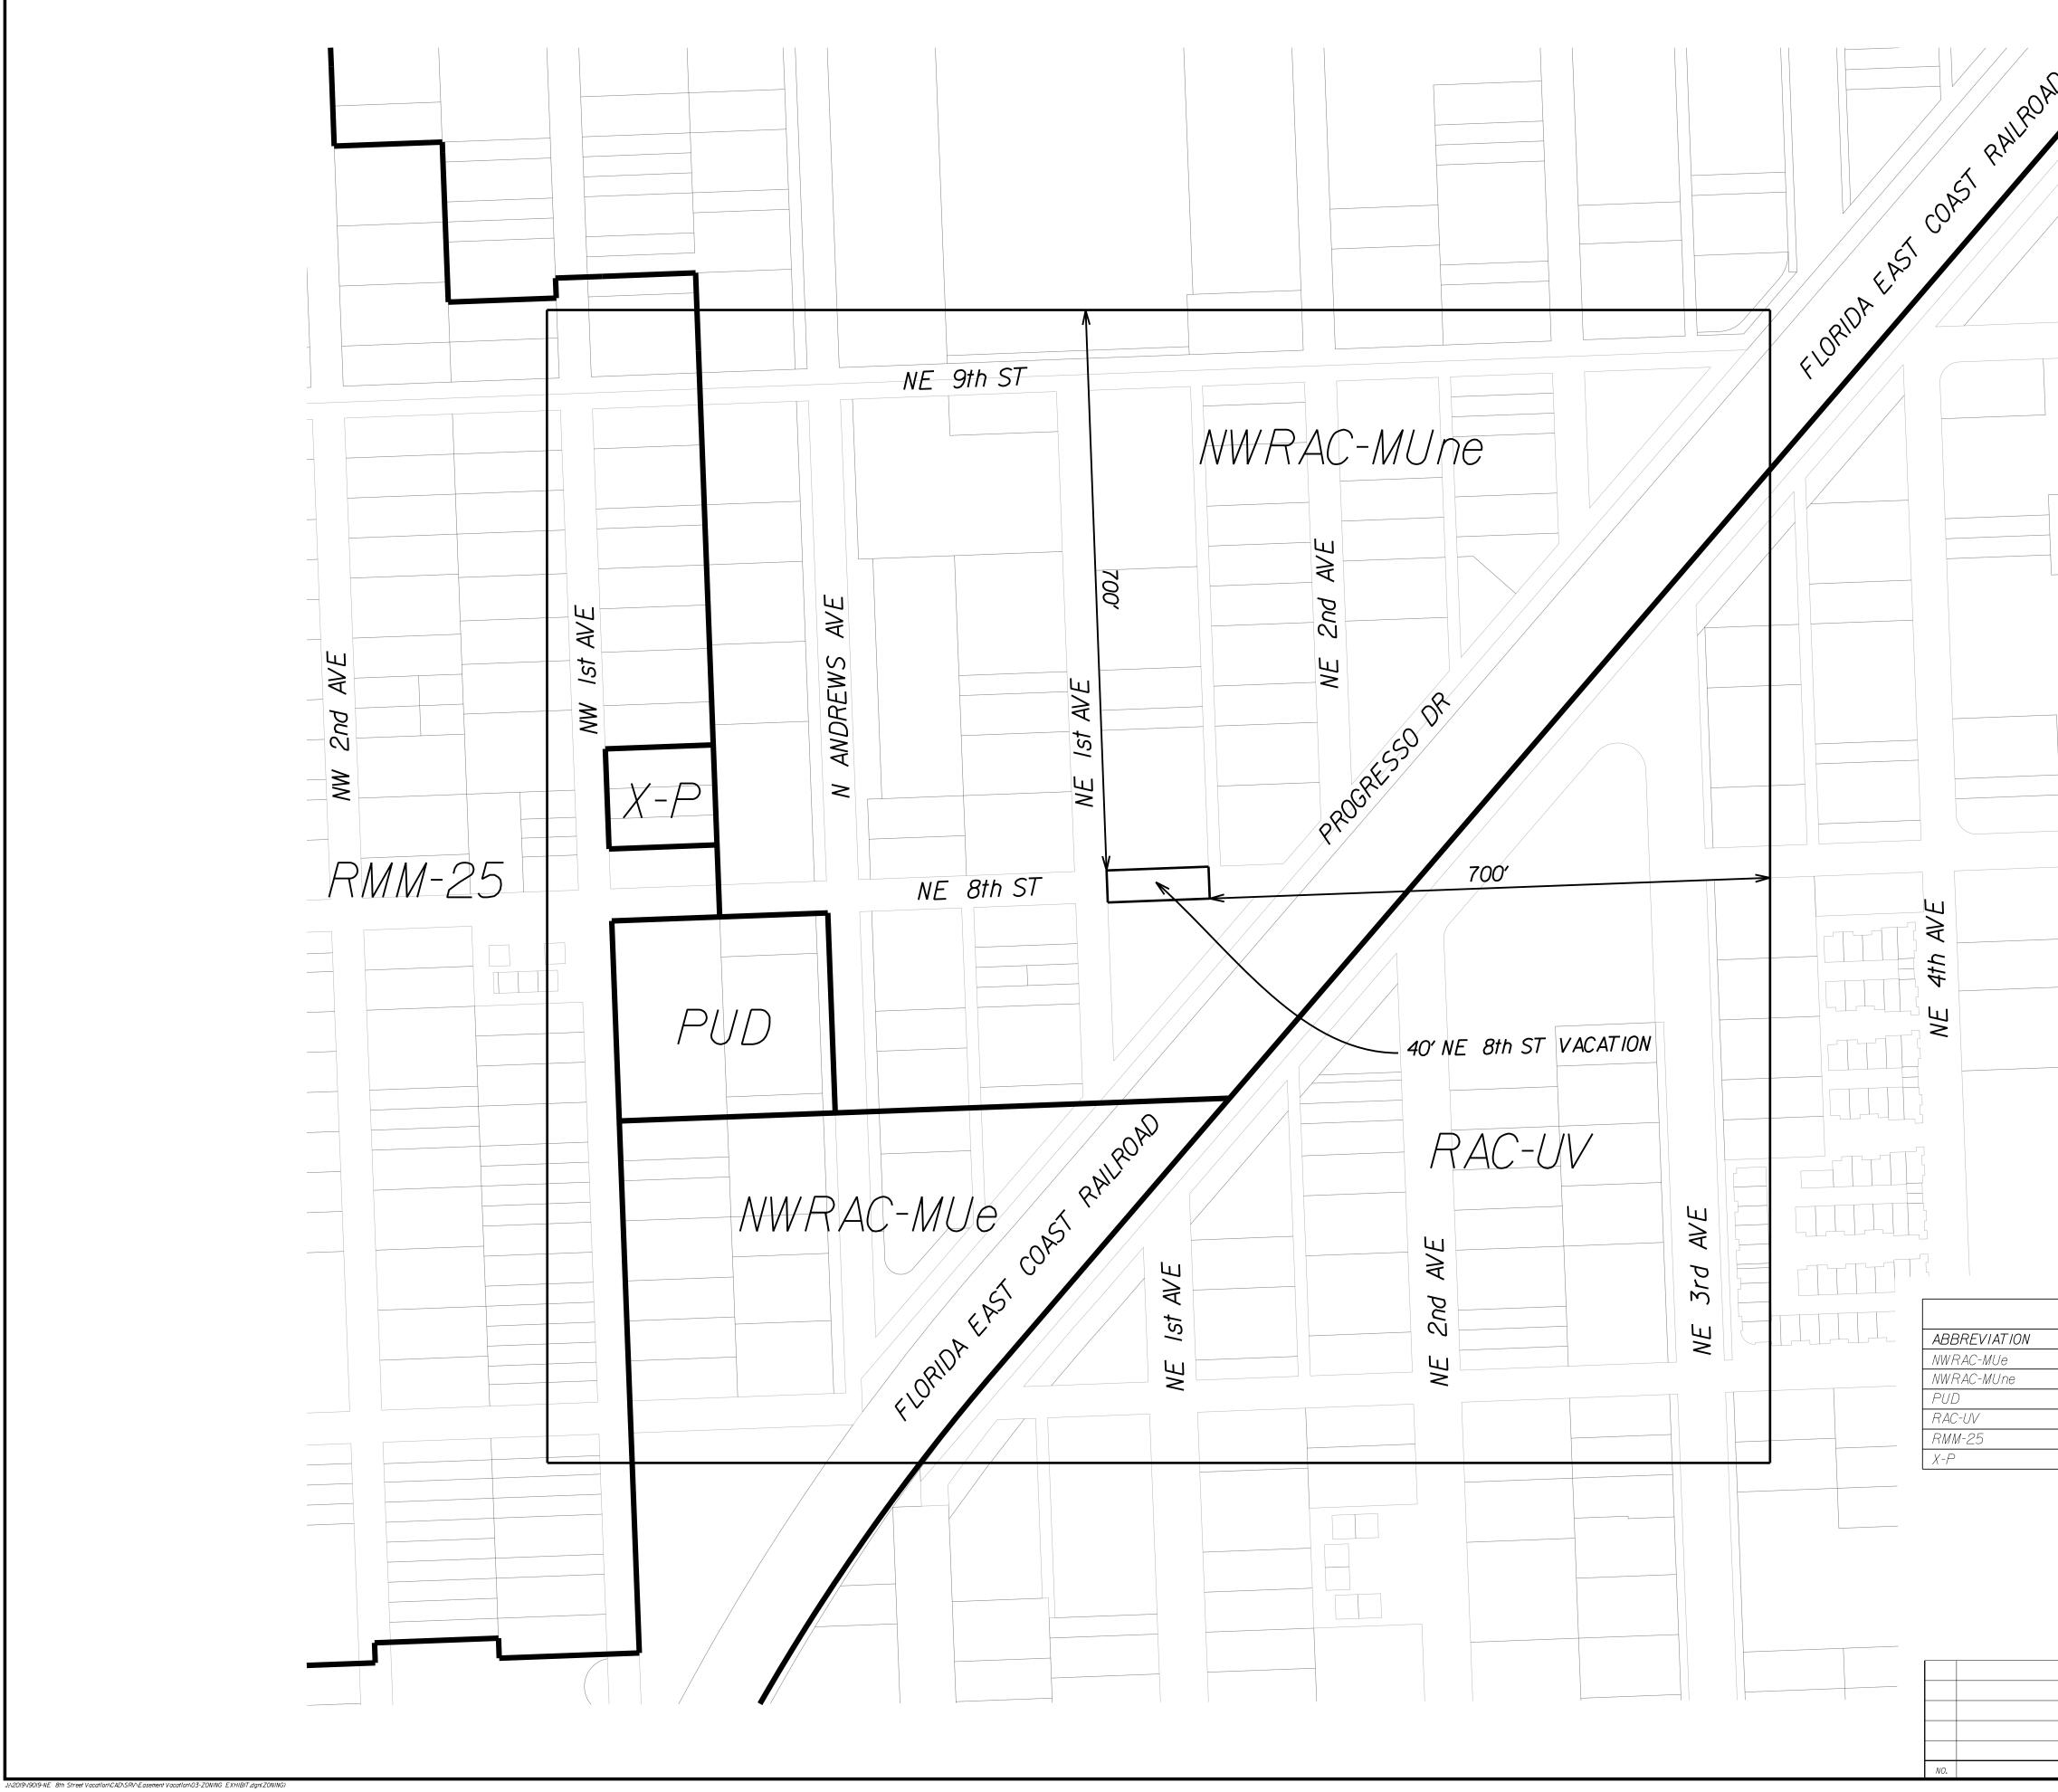

| Case Number                                                          | V19008                                                                                                                                           |  |  |  |  |
|----------------------------------------------------------------------|--------------------------------------------------------------------------------------------------------------------------------------------------|--|--|--|--|
| Applicant                                                            | Holman Automotive, Inc.                                                                                                                          |  |  |  |  |
| Authorized Agent                                                     | Deena Gray, Esq., Greenspoon Marder                                                                                                              |  |  |  |  |
| General Location                                                     | Portion of NE 8 <sup>th</sup> Street,127.50 Feet in Length, and 40 Feet in Width, East of NE 1 <sup>st</sup> Avenue and West of Progresso Drive. |  |  |  |  |
| Property Size                                                        | 0.117 acres (5,100 SF) ROW Vacation                                                                                                              |  |  |  |  |
| Zoning                                                               | Northwest Regional Activity Center- Mixed Use Northeast<br>(NWRAC-MUne)                                                                          |  |  |  |  |
| Existing Use                                                         | Public Right-of-Way                                                                                                                              |  |  |  |  |
| Future Land Use<br>Designation                                       | Northwest Regional Activity Center (NWRAC)                                                                                                       |  |  |  |  |
| Applicable ULDR Sections                                             | Sec. 47-24.6 Vacation of Right-of-Way<br>Sec. 47-25.2 Adequacy Requirements                                                                      |  |  |  |  |
| Notification Requirements                                            | Sec. 47-27.6 Mail Notice 10 days prior to meeting;<br>Sec. 47-27.6 Sign Posting 15 days prior to meeting;<br>Sec. 47-24.2. Public Participation. |  |  |  |  |
| Action Required Recommend Approval of Vacation to City Commission, o |                                                                                                                                                  |  |  |  |  |
| Project Planner                                                      | Adam Schnell, Planner II                                                                                                                         |  |  |  |  |

### PROJECT DESCRIPTION:

The applicant, Holman Automotive, Inc., is requesting to vacate a portion of right-of-way on NE 8<sup>th</sup> Street and retain a non-exclusive utility, pedestrian walkway, and emergency vehicle access easement, running 40-feet wide and 127.50 feet in length, totaling 5,100 square feet, located between NE 1<sup>st</sup> Avenue and Progresso Drive and north of 745 Progresso Drive and south of 810 NE 1<sup>st</sup> Avenue. This section of right-of-way has been closed off from vehicular and pedestrian traffic since the approval of a 1987 encroachment agreement and used as car storage overflow for the dealership. The applicant is proposing to remove all existing encroachments and retain a non-exclusive easement for utilities, pedestrians, and emergency vehicles. A sketch and legal description, survey, zoning map and pictures of existing conditions are provided as **Exhibit 1**.

### EXHIBITS:

- 1. Sketch and Legal Descriptions, Survey, Zoning Map and Pictures
- 2. Narrative Responses
- 3. Utility Letters of No Objection
- 4. Public Participation, Sign Notification and Mail Notification Affidavits and Supporting Documentation
- 5. Neighborhood Correspondence