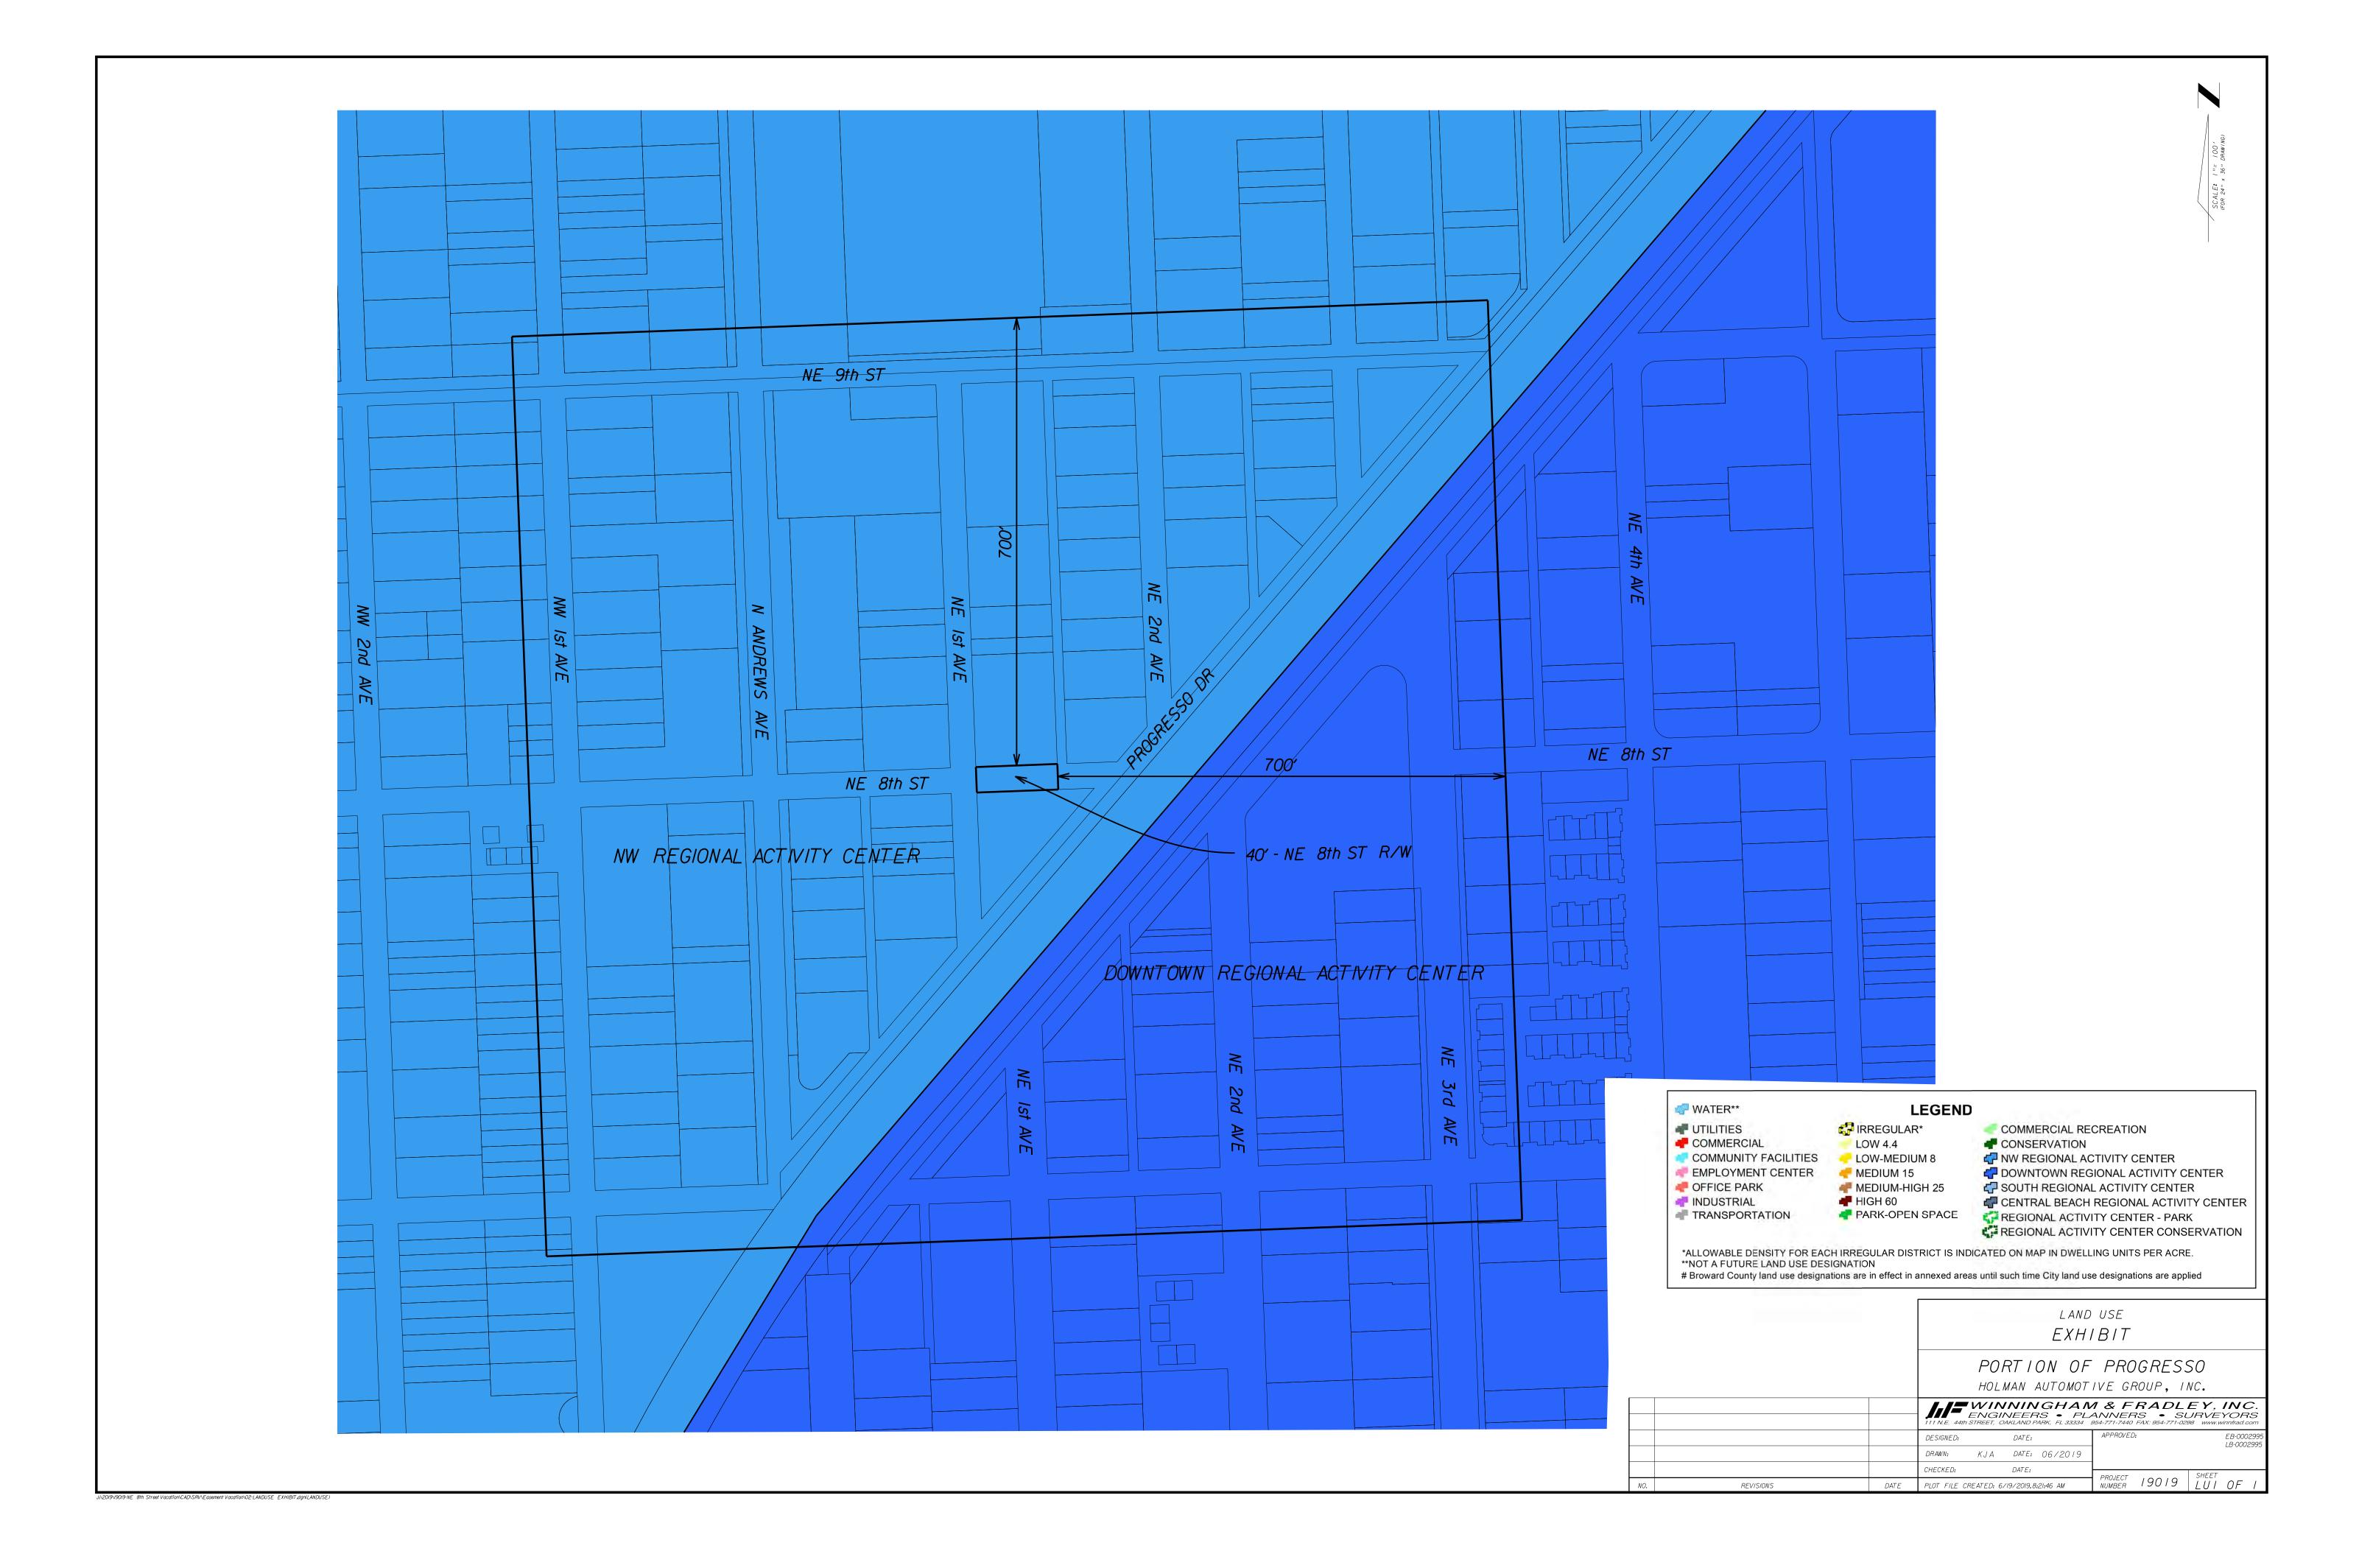

### Two (2) original sets, signed and sealed, of Pre-PZB plans at 24" x 36" Thirteen (13) copy sets, of Pre-PZB half-size scaled plans at 12" x 18"

- Narrative describing specifics of vacation request. Narratives must be on letterhead, dated, and with author indicated.
- □ Narrative quoting all applicable sections of the ULDR, with point-by-point responses of how project complies with such criteria. Narratives must be on letterhead, dated, and with author indicated.
- Land Use and Zoning maps indicating all properties within 700 ft. of the subject property. These should be obtained from Urban Design & Planning Division. Site should be highlighted or clearly marked to identify the parcel(s) under consideration on all sets.
- Cover sheet on plan set to state project name and table of contents.
- Current survey(s) of property, signed and sealed, showing existing conditions; survey must be As-Built and Topographic with Right-of-Way and Easement Vacations Excluded. The survey should consist of the proposed project site alone. Do not include adjacent properties or portions of lands not included in the proposed project unless specifically requested by the City.
- Most current recorded plat including amendments, with site highlighted. This may be obtained from Broward County Public Records at 115 S. Andrews Ave.
- Aerial photo indicating all properties within 700 ft. of the subject property. Must be clear and current with site highlighted.
- Sketch and legal description right-of-way proposed to be vacated (prepared by Engineer or Surveyor).
- Note: All copy sets must be clear and legible. If original set is in color, copy sets must also be in color.
- Note: Plans must be bound, stapled and folded to 8 1/2" x 11". All non-plan documents should be 8 1/2" x 11" and stapled or bound.
- Note: Civil Engineering plans are only required at Final-DRC sign-off. Contact DRC Engineering Representative for details.
- Note: For examples of project narratives, site plan data tables, and renderings required with your application, please refer to the "Submittal Reference Book" available at the Planning & Zoning Department office.

| Case Number                                                          | V19008                                                                                                                                           |  |  |  |  |
|----------------------------------------------------------------------|--------------------------------------------------------------------------------------------------------------------------------------------------|--|--|--|--|
| Applicant                                                            | Holman Automotive, Inc.                                                                                                                          |  |  |  |  |
| Authorized Agent                                                     | Deena Gray, Esq., Greenspoon Marder                                                                                                              |  |  |  |  |
| General Location                                                     | Portion of NE 8 <sup>th</sup> Street,127.50 Feet in Length, and 40 Feet in Width, East of NE 1 <sup>st</sup> Avenue and West of Progresso Drive. |  |  |  |  |
| Property Size                                                        | 0.117 acres (5,100 SF) ROW Vacation                                                                                                              |  |  |  |  |
| Zoning                                                               | Northwest Regional Activity Center- Mixed Use Northeast<br>(NWRAC-MUne)                                                                          |  |  |  |  |
| Existing Use                                                         | Public Right-of-Way                                                                                                                              |  |  |  |  |
| Future Land Use<br>Designation                                       | Northwest Regional Activity Center (NWRAC)                                                                                                       |  |  |  |  |
| Applicable ULDR Sections                                             | Sec. 47-24.6 Vacation of Right-of-Way<br>Sec. 47-25.2 Adequacy Requirements                                                                      |  |  |  |  |
| Notification Requirements                                            | Sec. 47-27.6 Mail Notice 10 days prior to meeting;<br>Sec. 47-27.6 Sign Posting 15 days prior to meeting;<br>Sec. 47-24.2. Public Participation. |  |  |  |  |
| Action Required Recommend Approval of Vacation to City Commission, o |                                                                                                                                                  |  |  |  |  |
| Project Planner                                                      | Adam Schnell, Planner II                                                                                                                         |  |  |  |  |

### PROJECT DESCRIPTION:

The applicant, Holman Automotive, Inc., is requesting to vacate a portion of right-of-way on NE 8<sup>th</sup> Street and retain a non-exclusive utility, pedestrian walkway, and emergency vehicle access easement, running 40-feet wide and 127.50 feet in length, totaling 5,100 square feet, located between NE 1<sup>st</sup> Avenue and Progresso Drive and north of 745 Progresso Drive and south of 810 NE 1<sup>st</sup> Avenue. This section of right-of-way has been closed off from vehicular and pedestrian traffic since the approval of a 1987 encroachment agreement and used as car storage overflow for the dealership. The applicant is proposing to remove all existing encroachments and retain a non-exclusive easement for utilities, pedestrians, and emergency vehicles. A sketch and legal description, survey, zoning map and pictures of existing conditions are provided as **Exhibit 1**.

### EXHIBITS:

- 1. Sketch and Legal Descriptions, Survey, Zoning Map and Pictures
- 2. Narrative Responses
- 3. Utility Letters of No Objection
- 4. Public Participation, Sign Notification and Mail Notification Affidavits and Supporting Documentation
- 5. Neighborhood Correspondence