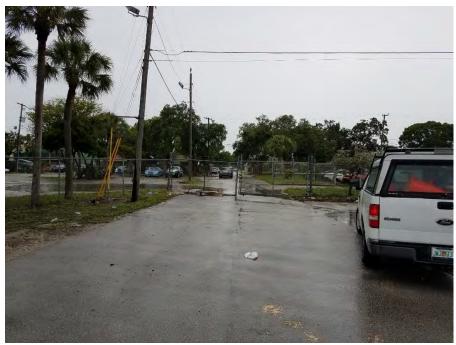

### PROJECT DESCRIPTION:

The applicant, Holman Automotive, Inc., is requesting to vacate a portion of right-of-way on NE 8<sup>th</sup> Street and retain a non-exclusive utility, pedestrian walkway, and emergency vehicle access easement, running 40-feet wide and 127.50 feet in length, totaling 5,100 square feet, located between NE 1<sup>st</sup> Avenue and Progresso Drive and north of 745 Progresso Drive and south of 810 NE 1<sup>st</sup> Avenue. This section of right-of-way has been closed off from vehicular and pedestrian traffic since the approval of a 1987 encroachment agreement and used as car storage overflow for the dealership. The applicant is proposing to remove all existing encroachments and retain a non-exclusive easement for utilities, pedestrians, and emergency vehicles. A sketch and legal description, survey, zoning map and pictures of existing conditions are provided as **Exhibit 1**.

According to the applicant, this section of right-of-way has been fenced off and used for a dealership car storage area and has not been used for a public purpose, per a 1987 Encroachment Agreement (City Commission Resolution No. 87-262 and recorded in the Public Records of Broward County, Book 12963, Page 490). The applicant is proposing to remove the existing fence and retain a non-exclusive easement for utilities, a pedestrian walkway, and for emergency vehicle access, therefore increasing pedestrian and service vehicle access.

b. Alternate routes if needed are available which do not cause adverse impacts to surrounding areas.

This section of the right-of-way has been closed since the 1987 Encroachment Agreement and used for a dealership car storage area. Therefore, the vacation of the right-of-way will not affect the existing traffic pattern of NW 8<sup>th</sup> Avenue, nor NW 1st Avenue and Progresso Drive, since this section of right-of-way has functioned without being opened for over three decades.