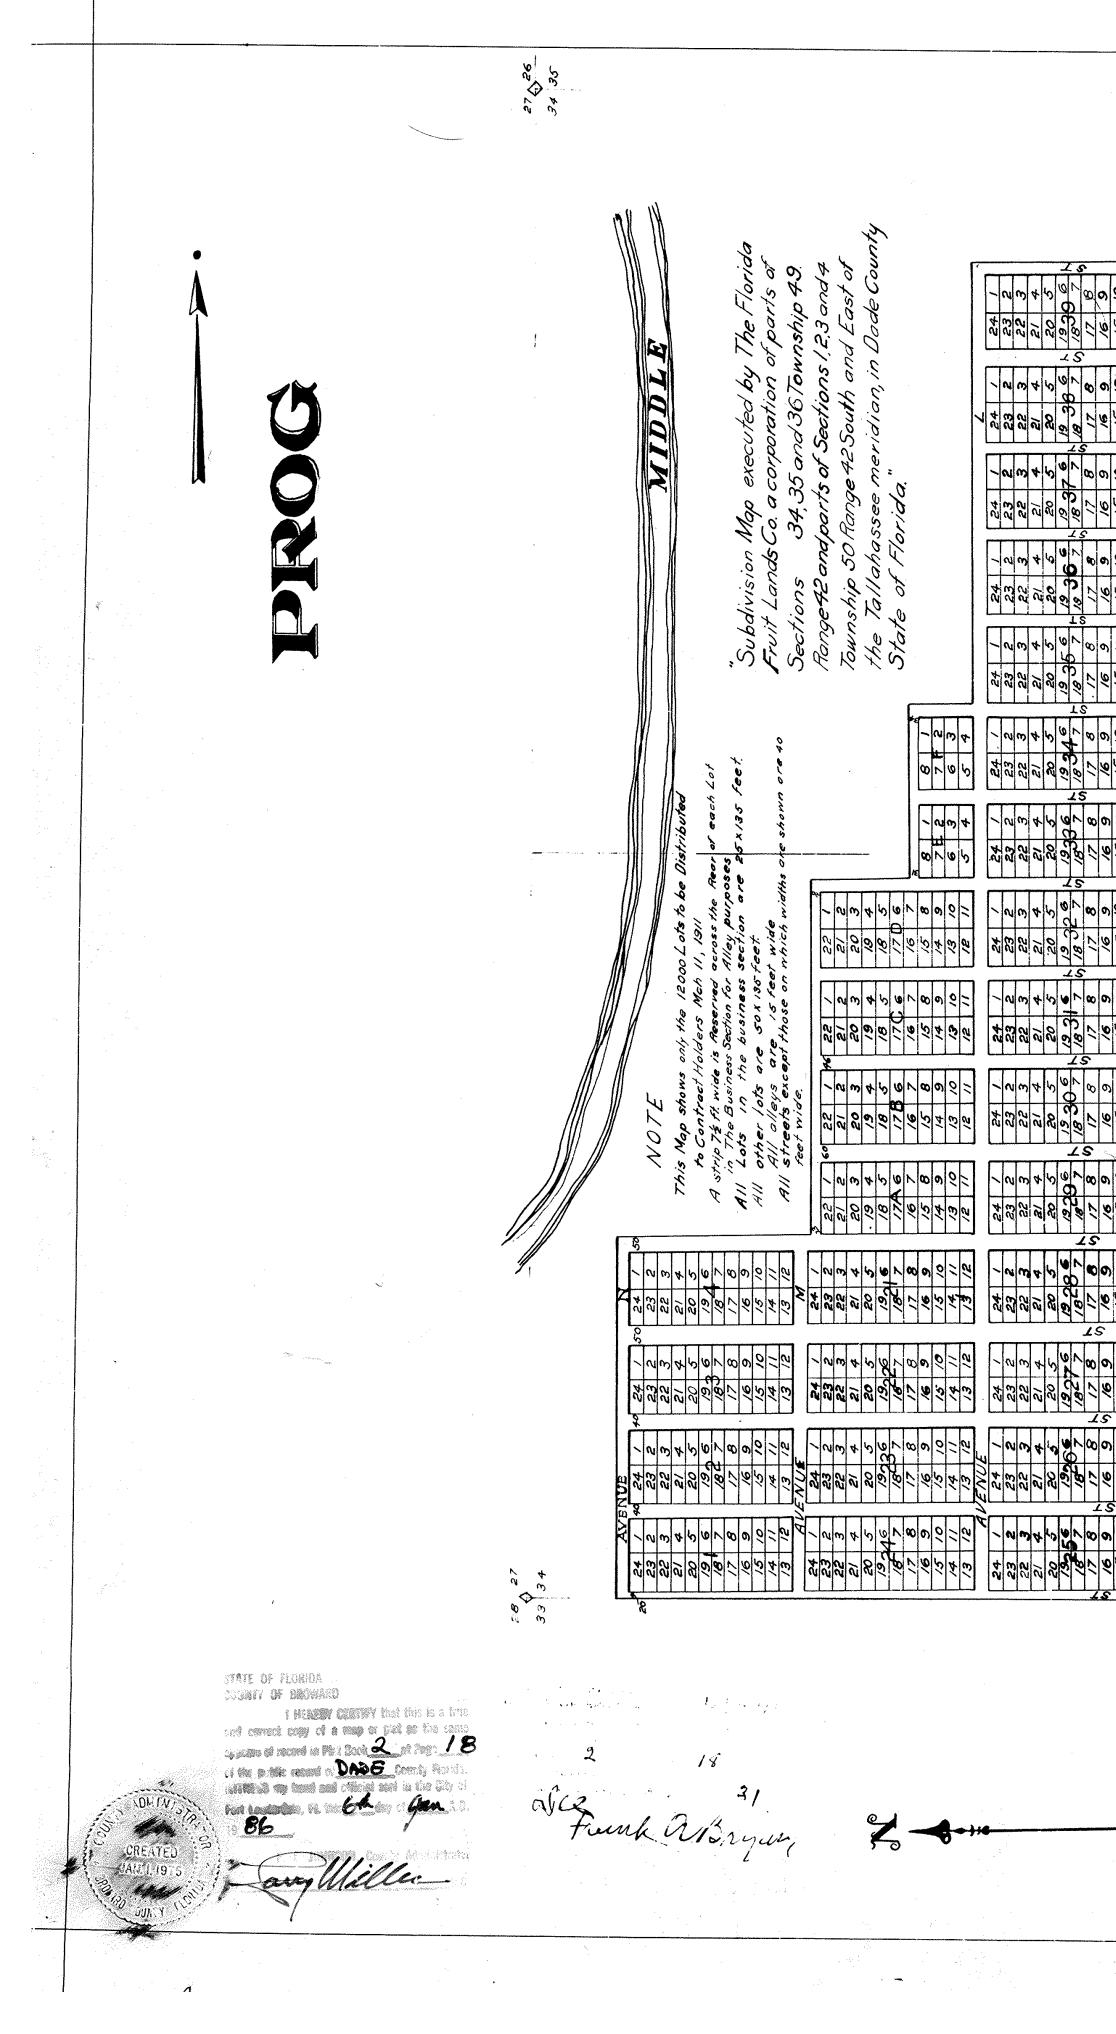

### PROJECT DESCRIPTION:

The applicant, Holman Automotive, Inc., is requesting to vacate a portion of right-of-way on NE 8<sup>th</sup> Street and retain a non-exclusive utility, pedestrian walkway, and emergency vehicle access easement, running 40-feet wide and 127.50 feet in length, totaling 5,100 square feet, located between NE 1<sup>st</sup> Avenue and Progresso Drive and north of 745 Progresso Drive and south of 810 NE 1<sup>st</sup> Avenue. This section of right-of-way has been closed off from vehicular and pedestrian traffic since the approval of a 1987 encroachment agreement and used as car storage overflow for the dealership. The applicant is proposing to remove all existing encroachments and retain a non-exclusive easement for utilities, pedestrians, and emergency vehicles. A sketch and legal description, survey, zoning map and pictures of existing conditions are provided as **Exhibit 1**.

According to the applicant, this section of right-of-way has been fenced off and used for a dealership car storage area and has not been used for a public purpose, per a 1987 Encroachment Agreement (City Commission Resolution No. 87-262 and recorded in the Public Records of Broward County, Book 12963, Page 490). The applicant is proposing to remove the existing fence and retain a non-exclusive easement for utilities, a pedestrian walkway, and for emergency vehicle access, therefore increasing pedestrian and service vehicle access.

b. Alternate routes if needed are available which do not cause adverse impacts to surrounding areas.

This section of the right-of-way has been closed since the 1987 Encroachment Agreement and used for a dealership car storage area. Therefore, the vacation of the right-of-way will not affect the existing traffic pattern of NW 8<sup>th</sup> Avenue, nor NW 1st Avenue and Progresso Drive, since this section of right-of-way has functioned without being opened for over three decades.