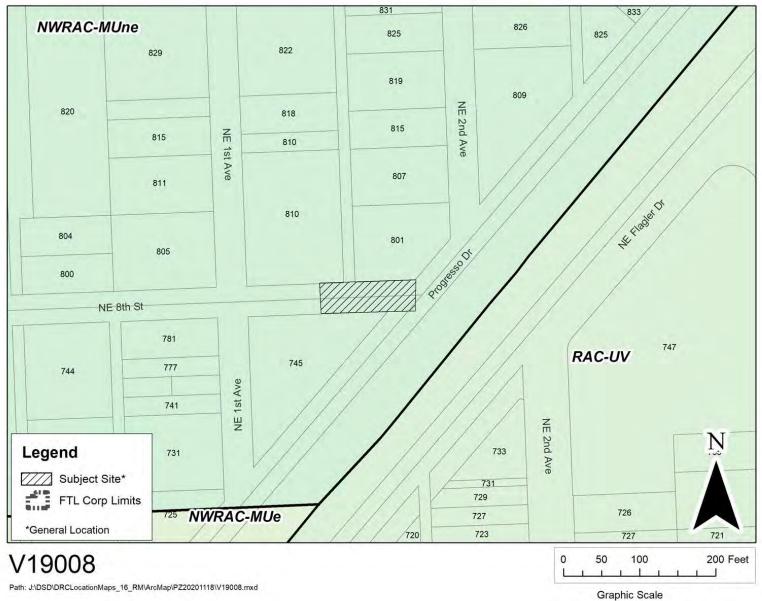

| Case Number                                                          | V19008                                                                                                                                           |  |  |  |  |
|----------------------------------------------------------------------|--------------------------------------------------------------------------------------------------------------------------------------------------|--|--|--|--|
| Applicant                                                            | Holman Automotive, Inc.                                                                                                                          |  |  |  |  |
| Authorized Agent                                                     | Deena Gray, Esq., Greenspoon Marder                                                                                                              |  |  |  |  |
| General Location                                                     | Portion of NE 8 <sup>th</sup> Street,127.50 Feet in Length, and 40 Feet in Width, East of NE 1 <sup>st</sup> Avenue and West of Progresso Drive. |  |  |  |  |
| Property Size                                                        | 0.117 acres (5,100 SF) ROW Vacation                                                                                                              |  |  |  |  |
| Zoning                                                               | Northwest Regional Activity Center- Mixed Use Northeast<br>(NWRAC-MUne)                                                                          |  |  |  |  |
| Existing Use                                                         | Public Right-of-Way                                                                                                                              |  |  |  |  |
| Future Land Use<br>Designation                                       | Northwest Regional Activity Center (NWRAC)                                                                                                       |  |  |  |  |
| Applicable ULDR Sections                                             | Sec. 47-24.6 Vacation of Right-of-Way<br>Sec. 47-25.2 Adequacy Requirements                                                                      |  |  |  |  |
| Notification Requirements                                            | Sec. 47-27.6 Mail Notice 10 days prior to meeting;<br>Sec. 47-27.6 Sign Posting 15 days prior to meeting;<br>Sec. 47-24.2. Public Participation. |  |  |  |  |
| Action Required Recommend Approval of Vacation to City Commission, o |                                                                                                                                                  |  |  |  |  |
| Project Planner                                                      | Adam Schnell, Planner II                                                                                                                         |  |  |  |  |

### PROJECT DESCRIPTION:

The applicant, Holman Automotive, Inc., is requesting to vacate a portion of right-of-way on NE 8<sup>th</sup> Street and retain a non-exclusive utility, pedestrian walkway, and emergency vehicle access easement, running 40-feet wide and 127.50 feet in length, totaling 5,100 square feet, located between NE 1<sup>st</sup> Avenue and Progresso Drive and north of 745 Progresso Drive and south of 810 NE 1<sup>st</sup> Avenue. This section of right-of-way has been closed off from vehicular and pedestrian traffic since the approval of a 1987 encroachment agreement and used as car storage overflow for the dealership. The applicant is proposing to remove all existing encroachments and retain a non-exclusive easement for utilities, pedestrians, and emergency vehicles. A sketch and legal description, survey, zoning map and pictures of existing conditions are provided as **Exhibit 1**.