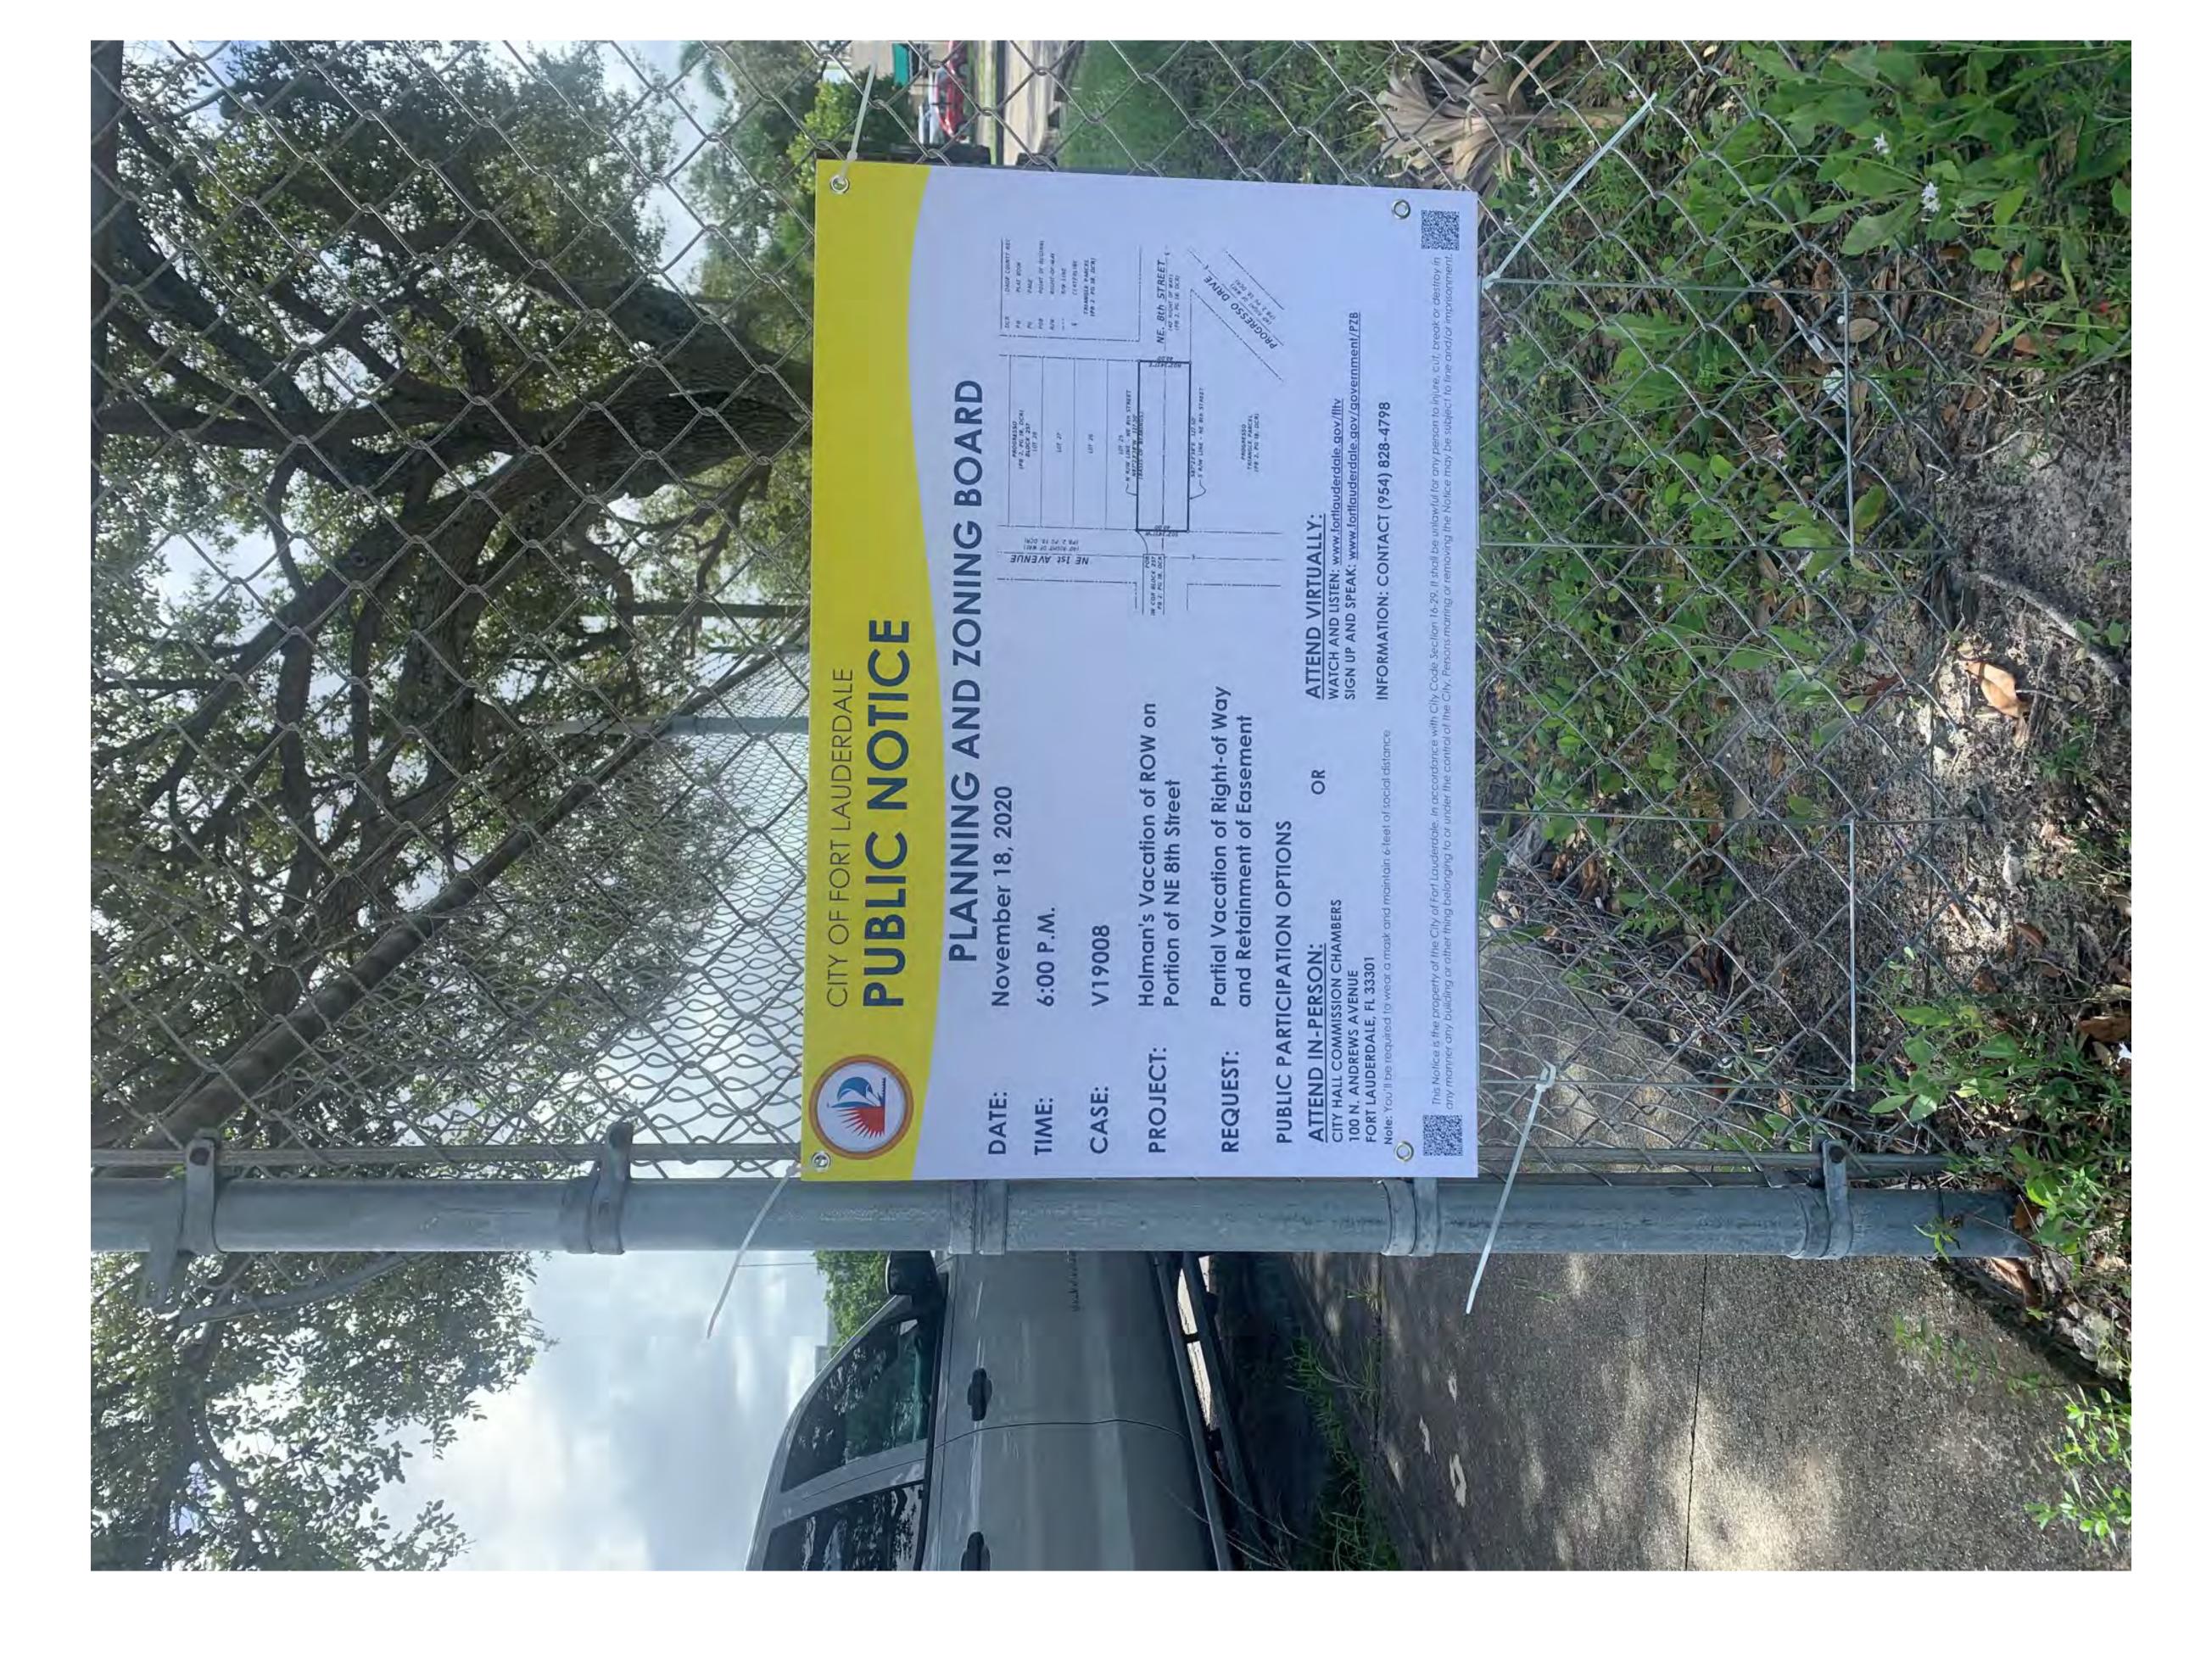

**<u>REQUEST</u>**: Partial Vacation of Right-of-Way and the Retainment of a Non-Exclusive Utility, Pedestrian Walkway, and Emergency Vehicle Access Easement for a portion of NE 8<sup>th</sup> Street.

| Case Number                                                          | V19008                                                                                                                                           |  |  |  |  |
|----------------------------------------------------------------------|--------------------------------------------------------------------------------------------------------------------------------------------------|--|--|--|--|
| Applicant                                                            | Holman Automotive, Inc.                                                                                                                          |  |  |  |  |
| Authorized Agent                                                     | Deena Gray, Esq., Greenspoon Marder                                                                                                              |  |  |  |  |
| General Location                                                     | Portion of NE 8 <sup>th</sup> Street,127.50 Feet in Length, and 40 Feet in Width, East of NE 1 <sup>st</sup> Avenue and West of Progresso Drive. |  |  |  |  |
| Property Size                                                        | 0.117 acres (5,100 SF) ROW Vacation                                                                                                              |  |  |  |  |
| Zoning                                                               | Northwest Regional Activity Center- Mixed Use Northeast<br>(NWRAC-MUne)                                                                          |  |  |  |  |
| Existing Use                                                         | Public Right-of-Way                                                                                                                              |  |  |  |  |
| Future Land Use<br>Designation                                       | Northwest Regional Activity Center (NWRAC)                                                                                                       |  |  |  |  |
| Applicable ULDR Sections                                             | Sec. 47-24.6 Vacation of Right-of-Way<br>Sec. 47-25.2 Adequacy Requirements                                                                      |  |  |  |  |
| Notification Requirements                                            | Sec. 47-27.6 Mail Notice 10 days prior to meeting;<br>Sec. 47-27.6 Sign Posting 15 days prior to meeting;<br>Sec. 47-24.2. Public Participation. |  |  |  |  |
| Action Required Recommend Approval of Vacation to City Commission, o |                                                                                                                                                  |  |  |  |  |
| Project Planner                                                      | Adam Schnell, Planner II                                                                                                                         |  |  |  |  |

### PUBLIC PARTICIPATION

The vacation of right-of-way request is subject to the public participation requirements established in ULDR Sec. 47-27.4. According to the applicant, two public participation meetings were held on January 6, 2020 and February 24, 2020, to offer the neighborhood and surrounding property owners an opportunity to comment on the proposed right-of-way vacation. Four signs were posted on property per the sign notification requirements of Section Sec. 47-27.6. The public participation meeting affidavits, sign notification and mail notice affidavit and supporting documentation are provided as **Exhibit 4**. Letters from neighboring property owners opposing the right-of-way vacation are provided as **Exhibit 5**.