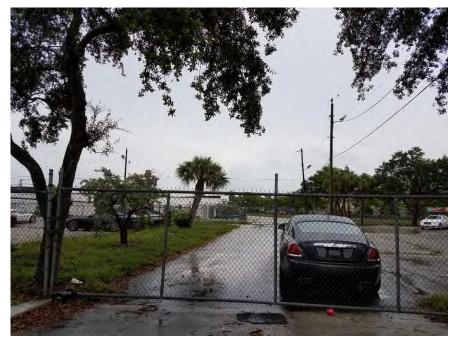

### PROJECT DESCRIPTION:

The applicant, Holman Automotive, Inc., is requesting to vacate a portion of right-of-way on NE 8<sup>th</sup> Street and retain a non-exclusive utility, pedestrian walkway, and emergency vehicle access easement, running 40-feet wide and 127.50 feet in length, totaling 5,100 square feet, located between NE 1<sup>st</sup> Avenue and Progresso Drive and north of 745 Progresso Drive and south of 810 NE 1<sup>st</sup> Avenue. This section of right-of-way has been closed off from vehicular and pedestrian traffic since the approval of a 1987 encroachment agreement and used as car storage overflow for the dealership. The applicant is proposing to remove all existing encroachments and retain a non-exclusive easement for utilities, pedestrians, and emergency vehicles. A sketch and legal description, survey, zoning map and pictures of existing conditions are provided as **Exhibit 1**.

According to the applicant, this section of right-of-way has been fenced off and used for a dealership car storage area and has not been used for a public purpose, per a 1987 Encroachment Agreement (City Commission Resolution No. 87-262 and recorded in the Public Records of Broward County, Book 12963, Page 490). The applicant is proposing to remove the existing fence and retain a non-exclusive easement for utilities, a pedestrian walkway, and for emergency vehicle access, therefore increasing pedestrian and service vehicle access.

b. Alternate routes if needed are available which do not cause adverse impacts to surrounding areas.

This section of the right-of-way has been closed since the 1987 Encroachment Agreement and used for a dealership car storage area. Therefore, the vacation of the right-of-way will not affect the existing traffic pattern of NW 8<sup>th</sup> Avenue, nor NW 1st Avenue and Progresso Drive, since this section of right-of-way has functioned without being opened for over three decades.