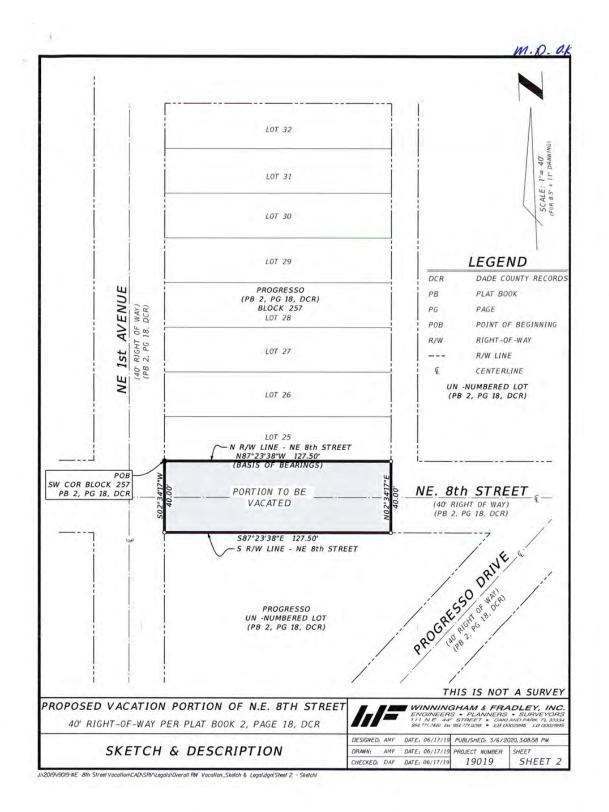

**<u>REQUEST</u>**: Partial Vacation of Right-of-Way and the Retainment of a Non-Exclusive Utility, Pedestrian Walkway, and Emergency Vehicle Access Easement for a portion of NE 8<sup>th</sup> Street.

| Case Number                                                          | V19008                                                                                                                                           |  |  |  |  |
|----------------------------------------------------------------------|--------------------------------------------------------------------------------------------------------------------------------------------------|--|--|--|--|
| Applicant                                                            | Holman Automotive, Inc.                                                                                                                          |  |  |  |  |
| Authorized Agent                                                     | Deena Gray, Esq., Greenspoon Marder                                                                                                              |  |  |  |  |
| General Location                                                     | Portion of NE 8 <sup>th</sup> Street,127.50 Feet in Length, and 40 Feet in Width, East of NE 1 <sup>st</sup> Avenue and West of Progresso Drive. |  |  |  |  |
| Property Size                                                        | 0.117 acres (5,100 SF) ROW Vacation                                                                                                              |  |  |  |  |
| Zoning                                                               | Northwest Regional Activity Center- Mixed Use Northeast<br>(NWRAC-MUne)                                                                          |  |  |  |  |
| Existing Use                                                         | Public Right-of-Way                                                                                                                              |  |  |  |  |
| Future Land Use<br>Designation                                       | Northwest Regional Activity Center (NWRAC)                                                                                                       |  |  |  |  |
| Applicable ULDR Sections                                             | Sec. 47-24.6 Vacation of Right-of-Way<br>Sec. 47-25.2 Adequacy Requirements                                                                      |  |  |  |  |
| Notification Requirements                                            | Sec. 47-27.6 Mail Notice 10 days prior to meeting;<br>Sec. 47-27.6 Sign Posting 15 days prior to meeting;<br>Sec. 47-24.2. Public Participation. |  |  |  |  |
| Action Required Recommend Approval of Vacation to City Commission, o |                                                                                                                                                  |  |  |  |  |
| Project Planner                                                      | Adam Schnell, Planner II                                                                                                                         |  |  |  |  |

### PROJECT DESCRIPTION:

The applicant, Holman Automotive, Inc., is requesting to vacate a portion of right-of-way on NE 8<sup>th</sup> Street and retain a non-exclusive utility, pedestrian walkway, and emergency vehicle access easement, running 40-feet wide and 127.50 feet in length, totaling 5,100 square feet, located between NE 1<sup>st</sup> Avenue and Progresso Drive and north of 745 Progresso Drive and south of 810 NE 1<sup>st</sup> Avenue. This section of right-of-way has been closed off from vehicular and pedestrian traffic since the approval of a 1987 encroachment agreement and used as car storage overflow for the dealership. The applicant is proposing to remove all existing encroachments and retain a non-exclusive easement for utilities, pedestrians, and emergency vehicles. A sketch and legal description, survey, zoning map and pictures of existing conditions are provided as **Exhibit 1**.