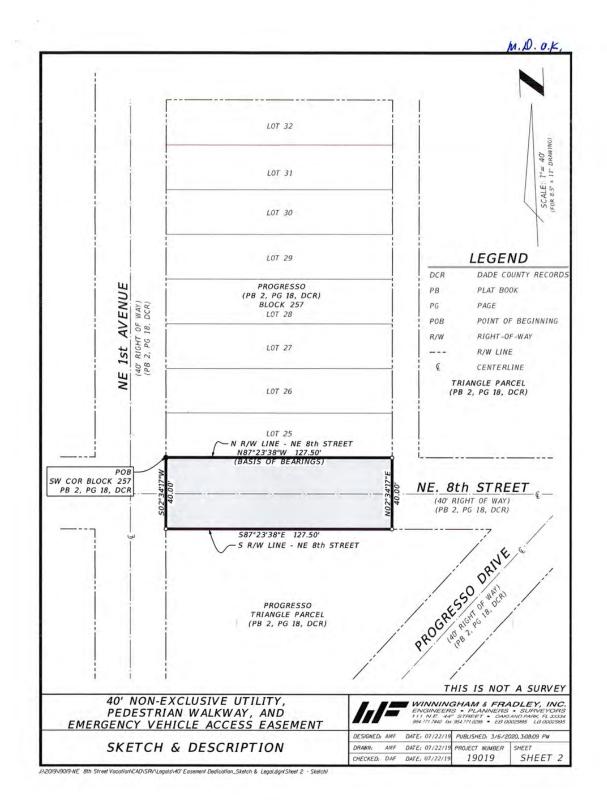

**<u>REQUEST</u>**: Partial Vacation of Right-of-Way and the Retainment of a Non-Exclusive Utility, Pedestrian Walkway, and Emergency Vehicle Access Easement for a portion of NE 8<sup>th</sup> Street.

### PROJECT DESCRIPTION:

The applicant, Holman Automotive, Inc., is requesting to vacate a portion of right-of-way on NE 8<sup>th</sup> Street and retain a non-exclusive utility, pedestrian walkway, and emergency vehicle access easement, running 40-feet wide and 127.50 feet in length, totaling 5,100 square feet, located between NE 1<sup>st</sup> Avenue and Progresso Drive and north of 745 Progresso Drive and south of 810 NE 1<sup>st</sup> Avenue. This section of right-of-way has been closed off from vehicular and pedestrian traffic since the approval of a 1987 encroachment agreement and used as car storage overflow for the dealership. The applicant is proposing to remove all existing encroachments and retain a non-exclusive easement for utilities, pedestrians, and emergency vehicles. A sketch and legal description, survey, zoning map and pictures of existing conditions are provided as **Exhibit 1**.

According to the applicant, this section of right-of-way has been fenced off and used for a dealership car storage area and has not been used for a public purpose, per a 1987 Encroachment Agreement (City Commission Resolution No. 87-262 and recorded in the Public Records of Broward County, Book 12963, Page 490). The applicant is proposing to remove the existing fence and retain a non-exclusive easement for utilities, a pedestrian walkway, and for emergency vehicle access, therefore increasing pedestrian and service vehicle access.

The applicant has obtained letters of no objection from the franchise utilities and the City's Public Works Department. Applicant will relocate all utilities to the satisfaction of the respective utility owners and is obtaining an easement over the proposed vacated right-of-way.