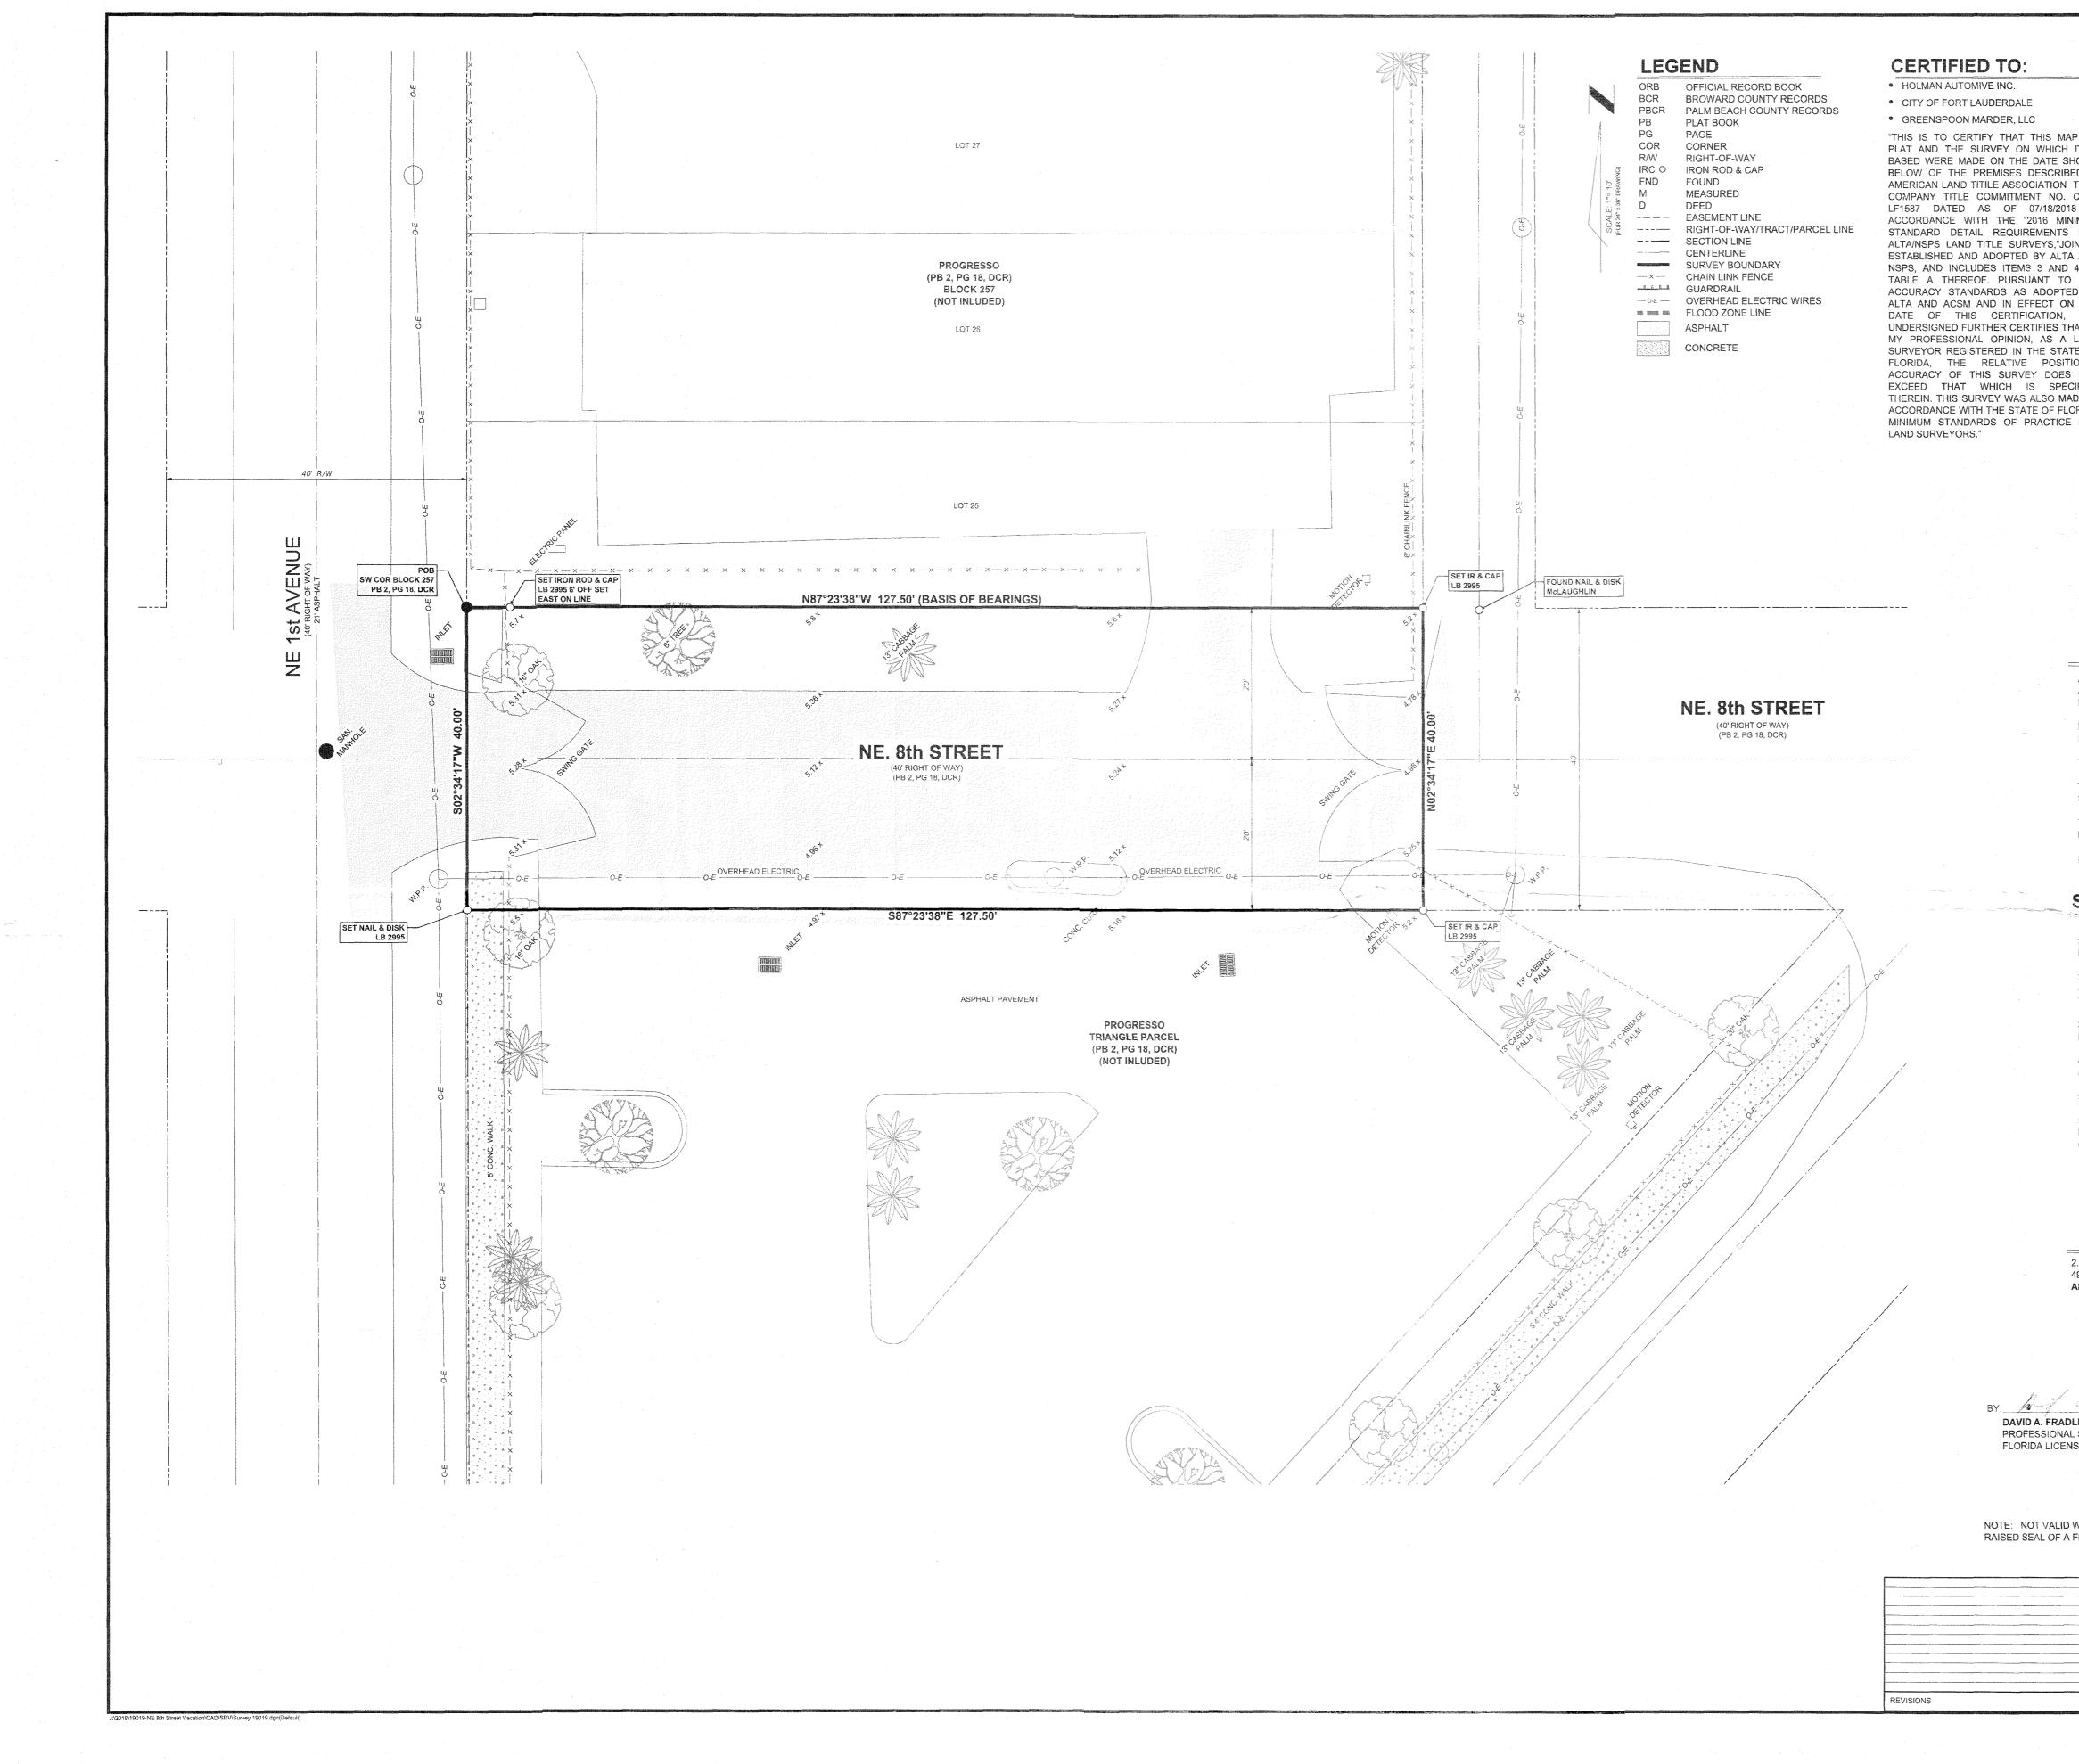

### PROJECT DESCRIPTION:

The applicant, Holman Automotive, Inc., is requesting to vacate a portion of right-of-way on NE 8<sup>th</sup> Street and retain a non-exclusive utility, pedestrian walkway, and emergency vehicle access easement, running 40-feet wide and 127.50 feet in length, totaling 5,100 square feet, located between NE 1<sup>st</sup> Avenue and Progresso Drive and north of 745 Progresso Drive and south of 810 NE 1<sup>st</sup> Avenue. This section of right-of-way has been closed off from vehicular and pedestrian traffic since the approval of a 1987 encroachment agreement and used as car storage overflow for the dealership. The applicant is proposing to remove all existing encroachments and retain a non-exclusive easement for utilities, pedestrians, and emergency vehicles. A sketch and legal description, survey, zoning map and pictures of existing conditions are provided as **Exhibit 1**.

According to the applicant, this section of right-of-way has been fenced off and used for a dealership car storage area and has not been used for a public purpose, per a 1987 Encroachment Agreement (City Commission Resolution No. 87-262 and recorded in the Public Records of Broward County, Book 12963, Page 490). The applicant is proposing to remove the existing fence and retain a non-exclusive easement for utilities, a pedestrian walkway, and for emergency vehicle access, therefore increasing pedestrian and service vehicle access.

b. Alternate routes if needed are available which do not cause adverse impacts to surrounding areas.

This section of the right-of-way has been closed since the 1987 Encroachment Agreement and used for a dealership car storage area. Therefore, the vacation of the right-of-way will not affect the existing traffic pattern of NW 8<sup>th</sup> Avenue, nor NW 1st Avenue and Progresso Drive, since this section of right-of-way has functioned without being opened for over three decades.