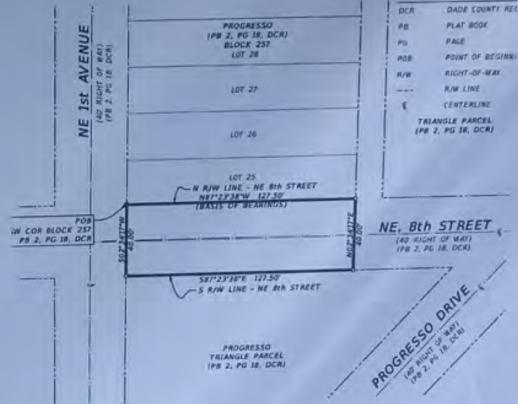

| Case Number                                                          | V19008                                                                                                                                           |  |  |  |  |
|----------------------------------------------------------------------|--------------------------------------------------------------------------------------------------------------------------------------------------|--|--|--|--|
| Applicant                                                            | Holman Automotive, Inc.                                                                                                                          |  |  |  |  |
| Authorized Agent                                                     | Deena Gray, Esq., Greenspoon Marder                                                                                                              |  |  |  |  |
| General Location                                                     | Portion of NE 8 <sup>th</sup> Street,127.50 Feet in Length, and 40 Feet in Width, East of NE 1 <sup>st</sup> Avenue and West of Progresso Drive. |  |  |  |  |
| Property Size                                                        | 0.117 acres (5,100 SF) ROW Vacation                                                                                                              |  |  |  |  |
| Zoning                                                               | Northwest Regional Activity Center- Mixed Use Northeast<br>(NWRAC-MUne)                                                                          |  |  |  |  |
| Existing Use                                                         | Public Right-of-Way                                                                                                                              |  |  |  |  |
| Future Land Use<br>Designation                                       | Northwest Regional Activity Center (NWRAC)                                                                                                       |  |  |  |  |
| Applicable ULDR Sections                                             | Sec. 47-24.6 Vacation of Right-of-Way<br>Sec. 47-25.2 Adequacy Requirements                                                                      |  |  |  |  |
| Notification Requirements                                            | Sec. 47-27.6 Mail Notice 10 days prior to meeting;<br>Sec. 47-27.6 Sign Posting 15 days prior to meeting;<br>Sec. 47-24.2. Public Participation. |  |  |  |  |
| Action Required Recommend Approval of Vacation to City Commission, o |                                                                                                                                                  |  |  |  |  |
| Project Planner                                                      | Adam Schnell, Planner II                                                                                                                         |  |  |  |  |

### PROJECT DESCRIPTION:

The applicant, Holman Automotive, Inc., is requesting to vacate a portion of right-of-way on NE 8<sup>th</sup> Street and retain a non-exclusive utility, pedestrian walkway, and emergency vehicle access easement, running 40-feet wide and 127.50 feet in length, totaling 5,100 square feet, located between NE 1<sup>st</sup> Avenue and Progresso Drive and north of 745 Progresso Drive and south of 810 NE 1<sup>st</sup> Avenue. This section of right-of-way has been closed off from vehicular and pedestrian traffic since the approval of a 1987 encroachment agreement and used as car storage overflow for the dealership. The applicant is proposing to remove all existing encroachments and retain a non-exclusive easement for utilities, pedestrians, and emergency vehicles. A sketch and legal description, survey, zoning map and pictures of existing conditions are provided as **Exhibit 1**.

### LEGAL DESCRIPTION A portion of N.E. 8th Street(Platted as Avenue "C") 40' Right-of-Way as dedicated by PROGRESSO according to the plat thereof as recorded in Plat Book 2 at Page 18 of the Public Records of Dade County, Florida, described as follows: BEGINNING at the Southwest corner of Block 257 of said plat run South 02°34'17" West, 40.00 feet to an intersection with the southerly Right-of-Way line of said N.E. 8th Street; thence run South 87°23'38" East along the southerly Right-of-Way line of said N.E. 8th Street, 127.50 feet; thence run North 02°34'17" East, 40.00 feet to an intersection with the northerly Right-of-Way line of said N.E. 8th Street; thence run North 87°23'38" West (basis of bearings on an assumed meridian) along the northerly Right-of-Way line of said N.E. 8th Street, 127.50 feet to the POINT OF BEGINNING. Said lands situate, lying and being in the City of Fort Lauderdale, Broward County, Florida, NOTES: SURVEYOR'S CERTIFICATION: 1. NOTE: NOT VALID WITHOUT THE SIGNATURE I HEREBY CERTIFY THAT THE LEGAL AND THE SIGNATURE AND SEAL OF A FLORIDA DESCRIPTION AND SKETCH SHOWN HEREON LICENSED SURVEYOR AND MAPPER. THIS IS ARE TRUE AND CORRECT TO THE BEST OF MY NOT A SKETCH OF SURVEY IT IS ONLY THE KNOWLEDGE. GRAPHIC REPRESENTATION OF THE SUBJECT TO NOTES AND NOTATIONS SHOWN DESCRIPTION DEPICTED HEREON. HEREON. 2. THIS SKETCH & LEGAL DESCRIPTION CONSISTS PREPARED BY: OF TWO (2) SHEETS & IS NOT COMPLETE WITHOUT BOTH SHEETS. IN PROFESSION \* IDA FR BAVID A. FRADLEY . 00 PROFESSIONAL SURVEYOR & MAPPER FLORIDAAUCENSE NUMBER 3458 DATE! 40' NON-EXCLUSIVE UTILITY, WINNINGHAM & FRADLEY, INC. PEDESTRIAN WALKWAY, AND EMERGENCY VEHICLE ACCESS EASEMENT ENGINEERS • PLANNERS • SURVEYORS 111 N.E. 44" STREET • OAKLAND PARK, FL 3333-954.771.7440 (av. 954.771.0298 • EB 0002995 LB 0002995 DESIGNED: AMF DATE: 07/22/19 PUBLISHED: 3/6/2020, 3:07:19 PM SKETCH & DESCRIPTION DRAWN: AMF DATE: 07/22/19 PROJECT NUMBER CHECKED: DAF DATE: 07/22/19 19019 SHEET SHEET 1 J:\20I9\90I9-NE\_8th Street Vacation\CAD\SRV\Legals\40' Easement Dedication\_Sketch & Legal.dgriSheet I - Legal.