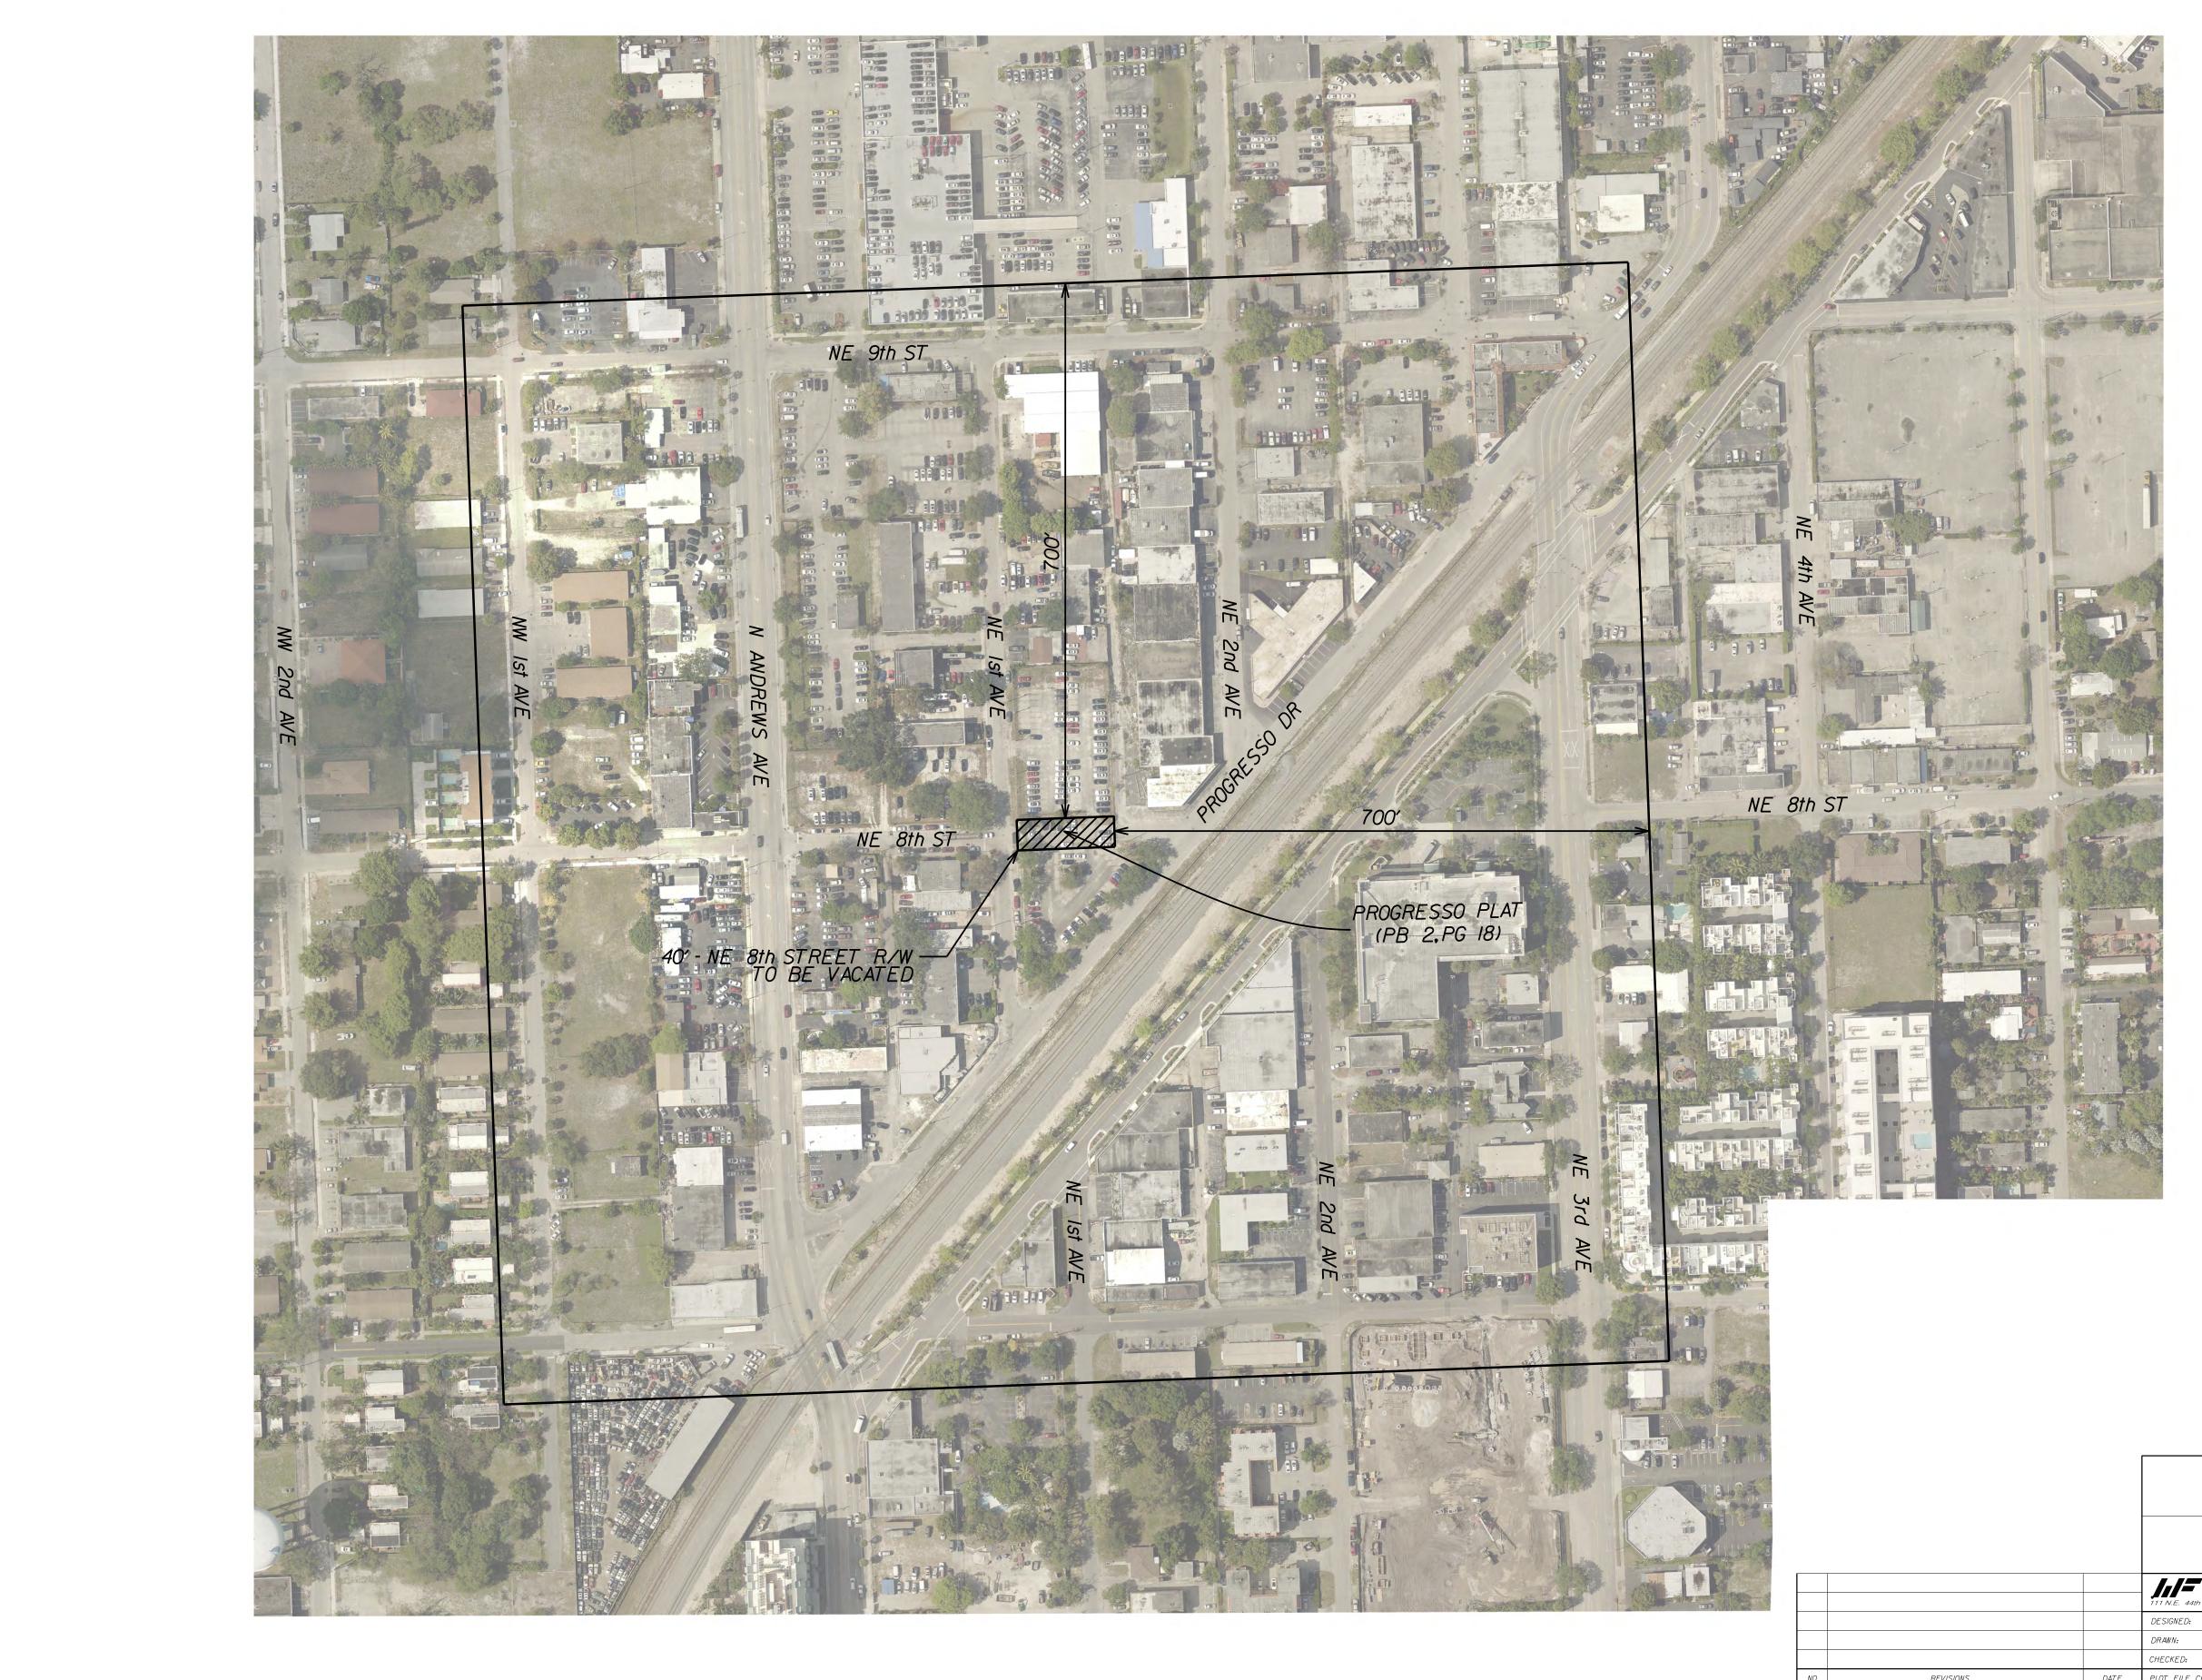

### PROJECT DESCRIPTION:

The applicant, Holman Automotive, Inc., is requesting to vacate a portion of right-of-way on NE 8<sup>th</sup> Street and retain a non-exclusive utility, pedestrian walkway, and emergency vehicle access easement, running 40-feet wide and 127.50 feet in length, totaling 5,100 square feet, located between NE 1<sup>st</sup> Avenue and Progresso Drive and north of 745 Progresso Drive and south of 810 NE 1<sup>st</sup> Avenue. This section of right-of-way has been closed off from vehicular and pedestrian traffic since the approval of a 1987 encroachment agreement and used as car storage overflow for the dealership. The applicant is proposing to remove all existing encroachments and retain a non-exclusive easement for utilities, pedestrians, and emergency vehicles. A sketch and legal description, survey, zoning map and pictures of existing conditions are provided as **Exhibit 1**.

### EXHIBITS:

- 1. Sketch and Legal Descriptions, Survey, Zoning Map and Pictures
- 2. Narrative Responses
- 3. Utility Letters of No Objection
- 4. Public Participation, Sign Notification and Mail Notification Affidavits and Supporting Documentation
- 5. Neighborhood Correspondence