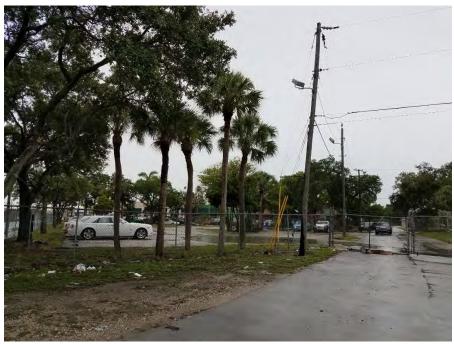

### PROJECT DESCRIPTION:

The applicant, Holman Automotive, Inc., is requesting to vacate a portion of right-of-way on NE 8<sup>th</sup> Street and retain a non-exclusive utility, pedestrian walkway, and emergency vehicle access easement, running 40-feet wide and 127.50 feet in length, totaling 5,100 square feet, located between NE 1<sup>st</sup> Avenue and Progresso Drive and north of 745 Progresso Drive and south of 810 NE 1<sup>st</sup> Avenue. This section of right-of-way has been closed off from vehicular and pedestrian traffic since the approval of a 1987 encroachment agreement and used as car storage overflow for the dealership. The applicant is proposing to remove all existing encroachments and retain a non-exclusive easement for utilities, pedestrians, and emergency vehicles. A sketch and legal description, survey, zoning map and pictures of existing conditions are provided as **Exhibit 1**.

According to the applicant, this section of right-of-way has been fenced off and used for a dealership car storage area and has not been used for a public purpose, per a 1987 Encroachment Agreement (City Commission Resolution No. 87-262 and recorded in the Public Records of Broward County, Book 12963, Page 490). The applicant is proposing to remove the existing fence and retain a non-exclusive easement for utilities, a pedestrian walkway, and for emergency vehicle access, therefore increasing pedestrian and service vehicle access.

b. Alternate routes if needed are available which do not cause adverse impacts to surrounding areas.

This section of the right-of-way has been closed since the 1987 Encroachment Agreement and used for a dealership car storage area. Therefore, the vacation of the right-of-way will not affect the existing traffic pattern of NW 8<sup>th</sup> Avenue, nor NW 1st Avenue and Progresso Drive, since this section of right-of-way has functioned without being opened for over three decades.