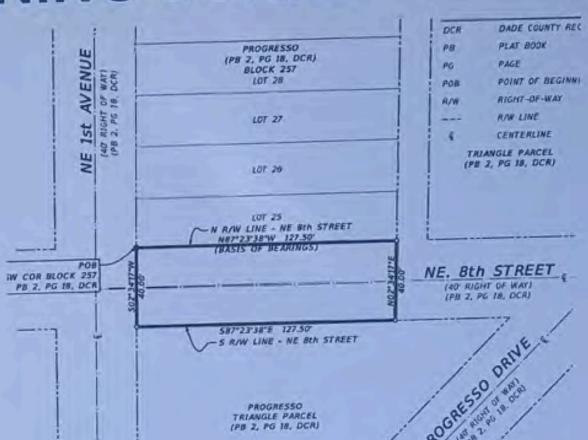

**<u>REQUEST</u>**: Partial Vacation of Right-of-Way and the Retainment of a Non-Exclusive Utility, Pedestrian Walkway, and Emergency Vehicle Access Easement for a portion of NE 8<sup>th</sup> Street.

| Case Number                                                          | V19008                                                                                                                                           |  |  |  |  |
|----------------------------------------------------------------------|--------------------------------------------------------------------------------------------------------------------------------------------------|--|--|--|--|
| Applicant                                                            | Holman Automotive, Inc.                                                                                                                          |  |  |  |  |
| Authorized Agent                                                     | Deena Gray, Esq., Greenspoon Marder                                                                                                              |  |  |  |  |
| General Location                                                     | Portion of NE 8 <sup>th</sup> Street,127.50 Feet in Length, and 40 Feet in Width, East of NE 1 <sup>st</sup> Avenue and West of Progresso Drive. |  |  |  |  |
| Property Size                                                        | 0.117 acres (5,100 SF) ROW Vacation                                                                                                              |  |  |  |  |
| Zoning                                                               | Northwest Regional Activity Center- Mixed Use Northeast<br>(NWRAC-MUne)                                                                          |  |  |  |  |
| Existing Use                                                         | Public Right-of-Way                                                                                                                              |  |  |  |  |
| Future Land Use<br>Designation                                       | Northwest Regional Activity Center (NWRAC)                                                                                                       |  |  |  |  |
| Applicable ULDR Sections                                             | Sec. 47-24.6 Vacation of Right-of-Way<br>Sec. 47-25.2 Adequacy Requirements                                                                      |  |  |  |  |
| Notification Requirements                                            | Sec. 47-27.6 Mail Notice 10 days prior to meeting;<br>Sec. 47-27.6 Sign Posting 15 days prior to meeting;<br>Sec. 47-24.2. Public Participation. |  |  |  |  |
| Action Required Recommend Approval of Vacation to City Commission, o |                                                                                                                                                  |  |  |  |  |
| Project Planner                                                      | Adam Schnell, Planner II                                                                                                                         |  |  |  |  |

### PROJECT DESCRIPTION:

The applicant, Holman Automotive, Inc., is requesting to vacate a portion of right-of-way on NE 8<sup>th</sup> Street and retain a non-exclusive utility, pedestrian walkway, and emergency vehicle access easement, running 40-feet wide and 127.50 feet in length, totaling 5,100 square feet, located between NE 1<sup>st</sup> Avenue and Progresso Drive and north of 745 Progresso Drive and south of 810 NE 1<sup>st</sup> Avenue. This section of right-of-way has been closed off from vehicular and pedestrian traffic since the approval of a 1987 encroachment agreement and used as car storage overflow for the dealership. The applicant is proposing to remove all existing encroachments and retain a non-exclusive easement for utilities, pedestrians, and emergency vehicles. A sketch and legal description, survey, zoning map and pictures of existing conditions are provided as **Exhibit 1**.

### LEGAL DESCRIPTION A portion of N.E. 8th Street(Platted as Avenue "C") 40' Right-of-Way as dedicated by PROGRESSO according to the plat thereof as recorded in Plat Book 2 at Page 18 of the Public Records of Dade County, Florida, described as follows: BEGINNING at the Southwest corner of Block 257 of said plat run South 02°34'17" West, 40.00 feet to an intersection with the southerly Right-of-Way line of said N.E. 8th Street; thence run South 87°23'38" East along the southerly Right-of-Way line of said N.E. 8th Street, 127.50 feet; thence run North 02°34'17" East, 40.00 feet to an intersection with the northerly Right-of-Way line of said N.E. 8th Street; thence run North 87°23'38" West (basis of bearings on an assumed meridian) along the northerly Right-of-Way line of said N.E. 8th Street, 127.50 feet to the POINT OF BEGINNING. Said lands situate, lying and being in the City of Fort Lauderdale, Broward County, Florida, NOTES: SURVEYOR'S CERTIFICATION: 1. NOTE: NOT VALID WITHOUT THE SIGNATURE I HEREBY CERTIFY THAT THE LEGAL AND THE SIGNATURE AND SEAL OF A FLORIDA DESCRIPTION AND SKETCH SHOWN HEREON LICENSED SURVEYOR AND MAPPER. THIS IS ARE TRUE AND CORRECT TO THE BEST OF MY NOT A SKETCH OF SURVEY IT IS ONLY THE KNOWLEDGE. GRAPHIC REPRESENTATION OF THE SUBJECT TO NOTES AND NOTATIONS SHOWN DESCRIPTION DEPICTED HEREON. HEREON. 2. THIS SKETCH & LEGAL DESCRIPTION CONSISTS PREPARED BY: OF TWO (2) SHEETS & IS NOT COMPLETE WITHOUT BOTH SHEETS. IN PROFESSION \* IDA FR BAVID A. FRADLEY . 00 PROFESSIONAL SURVEYOR & MAPPER FLORIDAAUCENSE NUMBER 3458 DATE! 40' NON-EXCLUSIVE UTILITY, WINNINGHAM & FRADLEY, INC. PEDESTRIAN WALKWAY, AND EMERGENCY VEHICLE ACCESS EASEMENT ENGINEERS • PLANNERS • SURVEYORS 111 N.E. 44" STREET • OAKLAND PARK, FL 3333-954.771.7440 (av. 954.771.0298 • EB 0002995 LB 0002995 DESIGNED: AMF DATE: 07/22/19 PUBLISHED: 3/6/2020, 3:07:19 PM SKETCH & DESCRIPTION DRAWN: AMF DATE: 07/22/19 PROJECT NUMBER CHECKED: DAF DATE: 07/22/19 19019 SHEET SHEET 1 J:\20I9\90I9-NE\_8th Street Vacation\CAD\SRV\Legals\40' Easement Dedication\_Sketch & Legal.dgriSheet I - Legal.