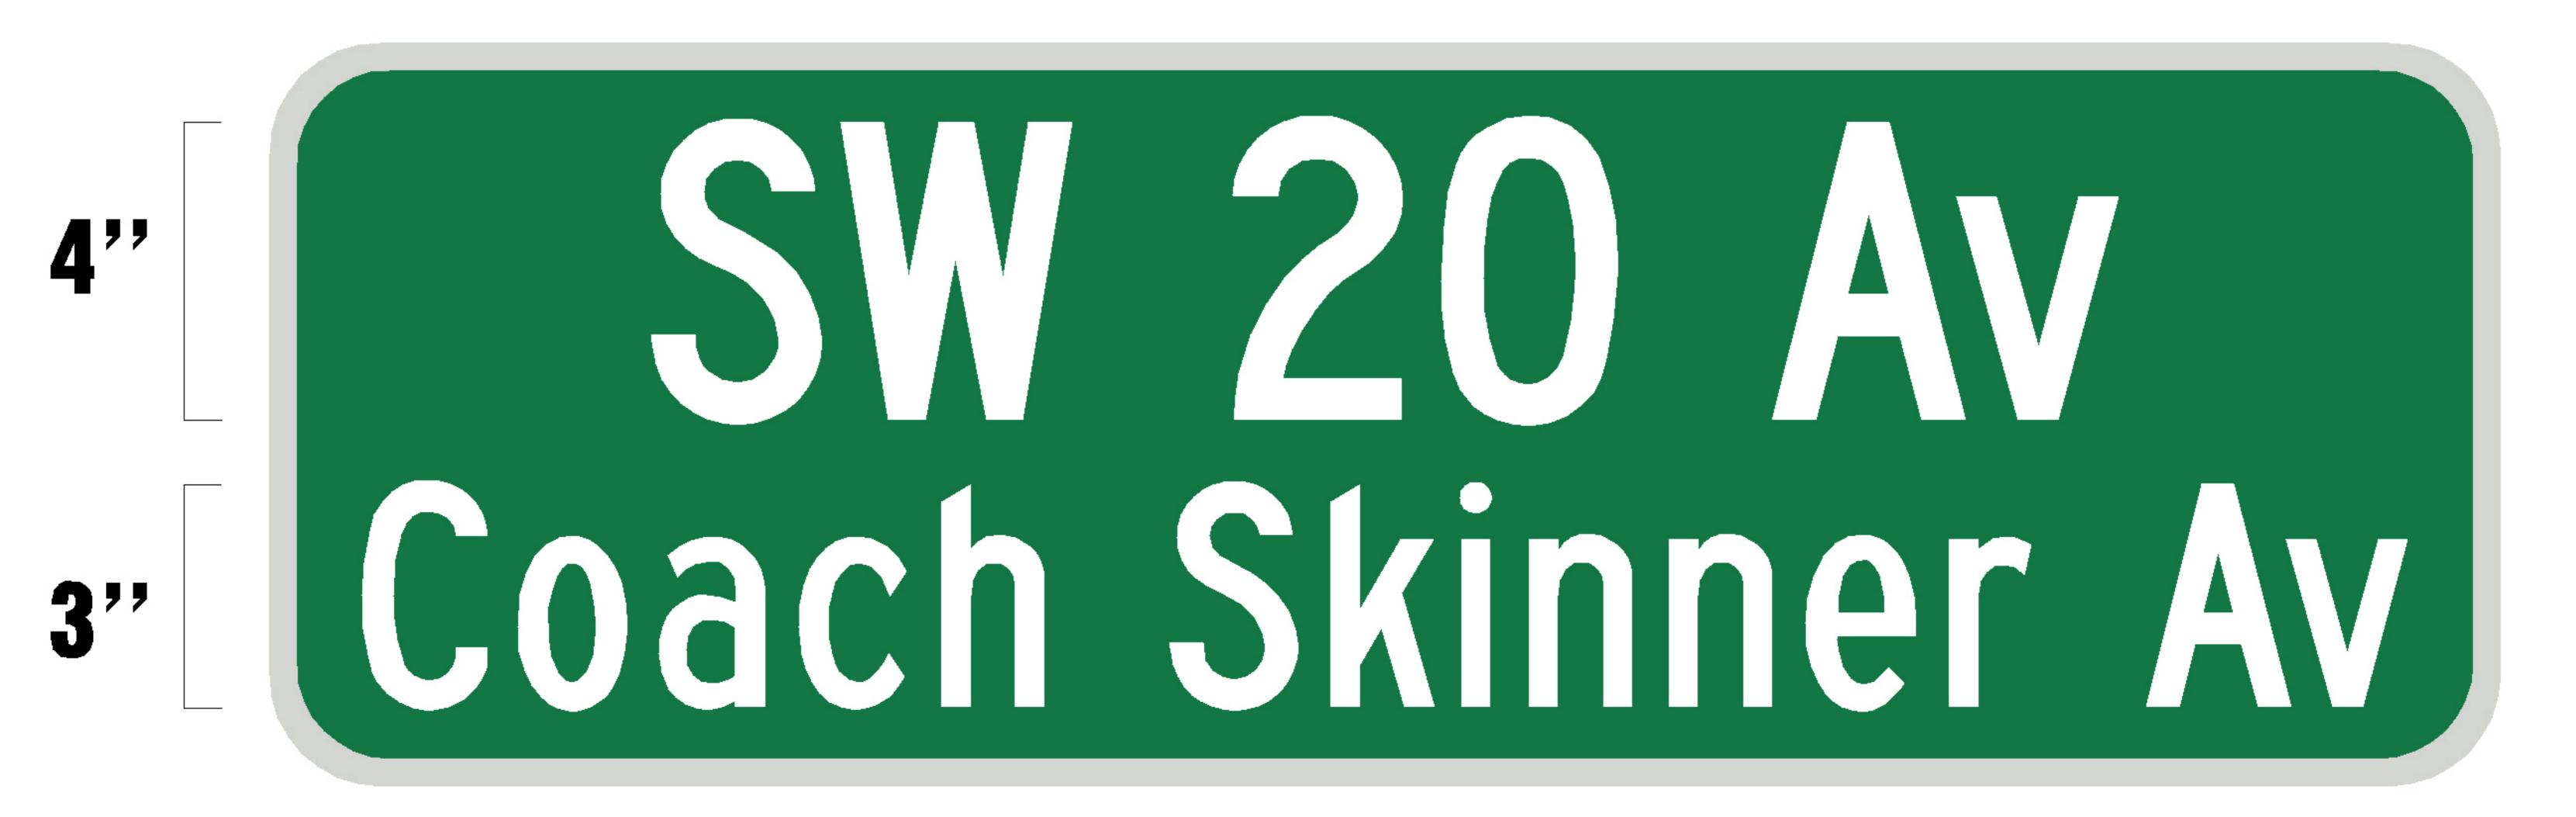

Description: STREET SIGNS PANELS

reflective

4" Coach Skinner Ave, primary name

3" SW 20 Ave# secondary name

Double-sided print#characters are printed on front and back

of the sign.

Standard Engineer Grade reflective signs refract light, making

it easier to spot in the dark.

Printed with 3M inks and materials.

Extra thick, heavy-duty 80 mil rustproof aluminum. 10+ year durability backed by a 3M warranty.

Color: White on Green

Text: 4" Coach Skinner Ave, primary name

3" SW 20 Ave# secondary name

Notes:

 Line Item Total:
 \$1,512.00

 Tax Exempt Amt:
 \$1,512.00

 Subtotal:
 \$1,512.00

 Taxes:
 \$0.00

 Total:
 \$1,512.00

Bill To: City of Fort Lauderdale - Transportation DPT