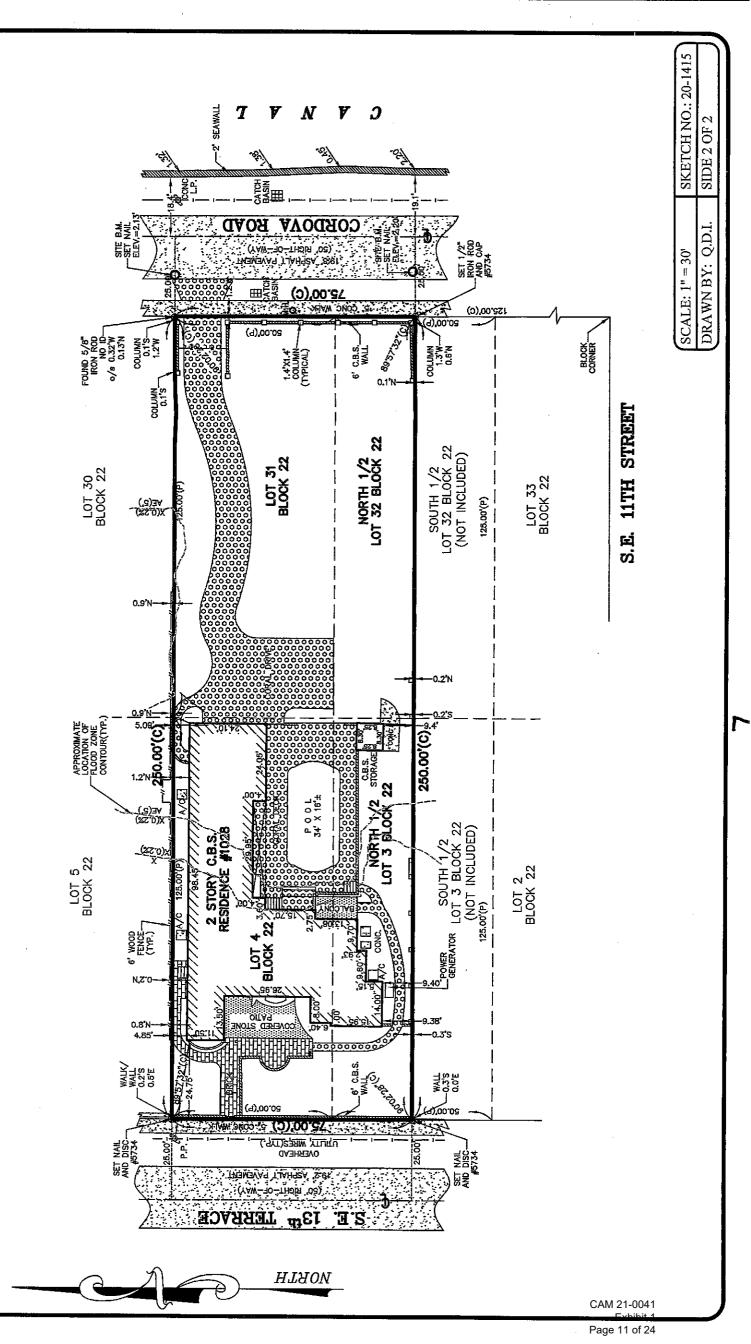

### APPLICATION AND BACKGROUND INFORMATION

The applicant is seeking approval for the installation of a 40' long x 7.2' wide marginal dock, a 20' x 7.9' floating dock, and a 10' x 12' long 10,000-pound boat lift extending a maximum distance of 16'9" from the wetface of the seawall on public property abutting the waterway adjacent to 1028 SE 13 Terrace (see **Exhibit 1**). City Code Section 8-144 (see **Exhibit 2**) authorizes the construction and use of docks on public property, and allows for the permit to be issued provided the permit holder agrees to maintain the improvements and seawall.

**RE: Dock Permit Application** 

To Whom It May Concern:

The property at 1028 SE 13<sup>th</sup> Terrace will be installing a new 40' x 7.2' wood dock in front of the city sheet pile wall. Wood dock is to be set at 4.0 NAVD. This would place the wood dock 12" below the new city seawall. We are requesting the new dock to be set below the 5.0 NAVD for medical reasons. The north side of the property has a floating dock approximately 20' x 7.9' with an aluminum gangway for access. Also, there will be a 10k boatlift installed for the boat that we have included with this permit. The boatlift will measure 10' wide by 12' long. The maximum distance of outside edge of boatlift from seawall would be 16.9'.

The North ½ (N ½) of Lots 3 and 32, and all of Lots 4 and 31, Block 22, RIO VISTA ISLES, UNIT 3, according to the Plat thereof recorded in Plat Book 7, Page 47, of the Public Records of Broward County, Florida.