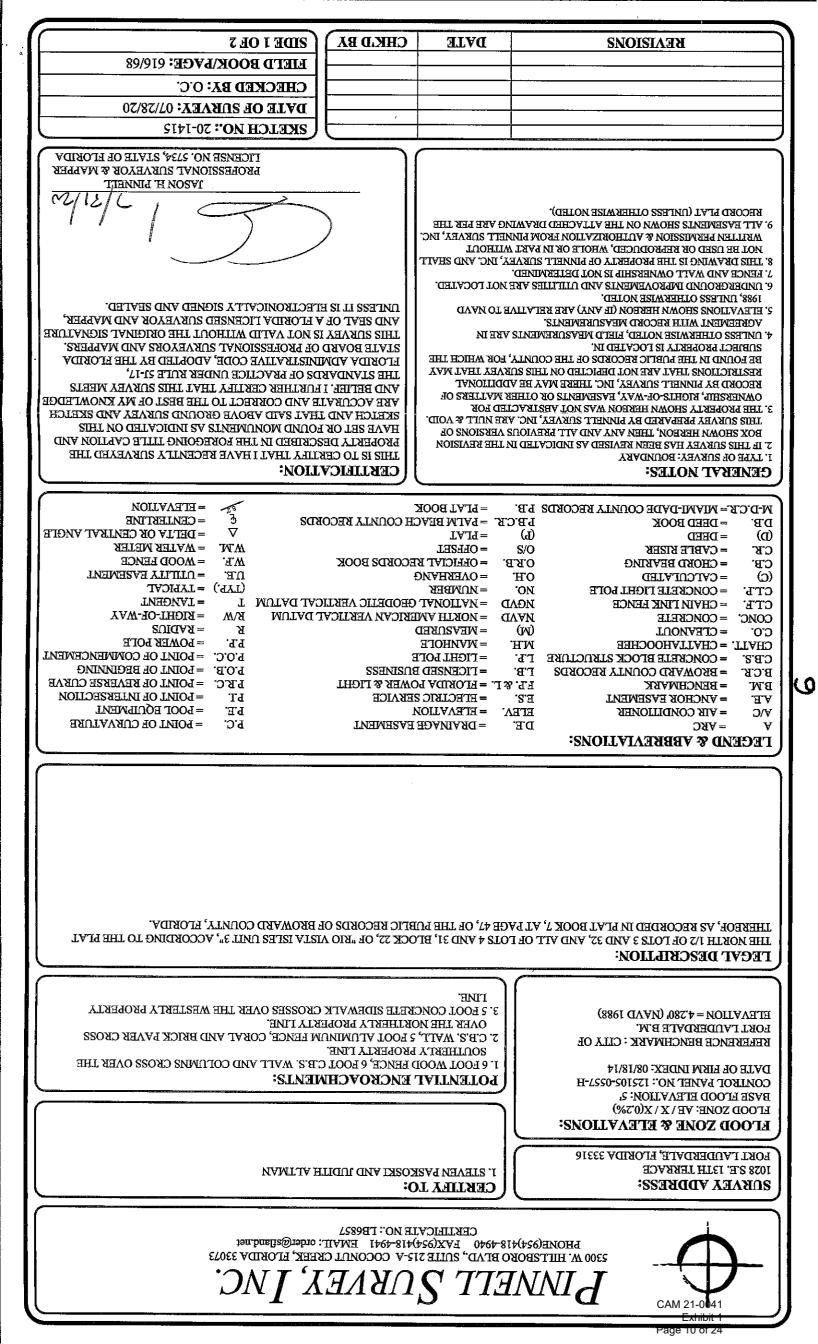

LEGAL DESCRIPTION AND FOLIO NUMBER: 5042 11 18 1820

RIO VISTA ISLES UNIT 3 7-47 B LOT 3 N1/2,4,31,32 N1/2 BLK 22

5. EXHIBITS (In addition to proof of ownership, list all exhibits provided in support of the applications). Property Survey, Plans for new dock, Vessel Information, Color Photos

The North ½ (N ½) of Lots 3 and 32, and all of Lots 4 and 31, Block 22, RIO VISTA ISLES, UNIT 3, according to the Plat thereof recorded in Plat Book 7, Page 47, of the Public Records of Broward County, Florida.