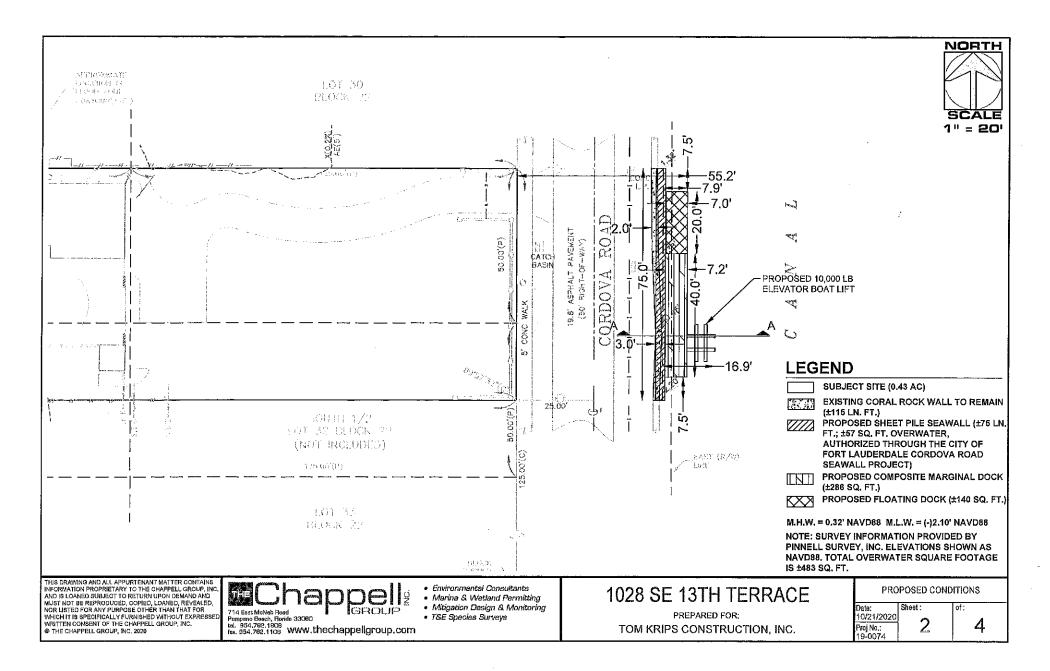

### APPLICATION AND BACKGROUND INFORMATION

The applicant is seeking approval for the installation of a 40' long x 7.2' wide marginal dock, a 20' x 7.9' floating dock, and a 10' x 12' long 10,000-pound boat lift extending a maximum distance of 16'9" from the wetface of the seawall on public property abutting the waterway adjacent to 1028 SE 13 Terrace (see **Exhibit 1**). City Code Section 8-144 (see **Exhibit 2**) authorizes the construction and use of docks on public property, and allows for the permit to be issued provided the permit holder agrees to maintain the improvements and seawall.

**RE: Dock Permit Application** 

To Whom It May Concern:

The property at 1028 SE 13<sup>th</sup> Terrace will be installing a new 40' x 7.2' wood dock in front of the city sheet pile wall. Wood dock is to be set at 4.0 NAVD. This would place the wood dock 12" below the new city seawall. We are requesting the new dock to be set below the 5.0 NAVD for medical reasons. The north side of the property has a floating dock approximately 20' x 7.9' with an aluminum gangway for access. Also, there will be a 10k boatlift installed for the boat that we have included with this permit. The boatlift will measure 10' wide by 12' long. The maximum distance of outside edge of boatlift from seawall would be 16.9'.