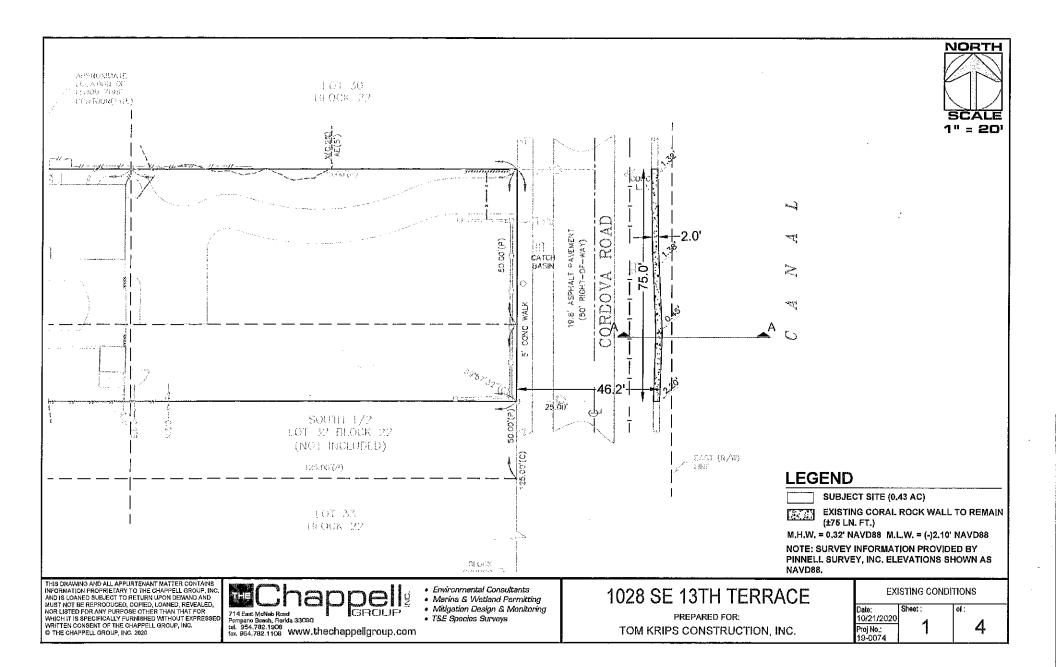

### APPLICATION AND BACKGROUND INFORMATION

The applicant is seeking approval for the installation of a 40' long x 7.2' wide marginal dock, a 20' x 7.9' floating dock, and a 10' x 12' long 10,000-pound boat lift extending a maximum distance of 16'9" from the wetface of the seawall on public property abutting the waterway adjacent to 1028 SE 13 Terrace (see **Exhibit 1**). City Code Section 8-144 (see **Exhibit 2**) authorizes the construction and use of docks on public property, and allows for the permit to be issued provided the permit holder agrees to maintain the improvements and seawall.