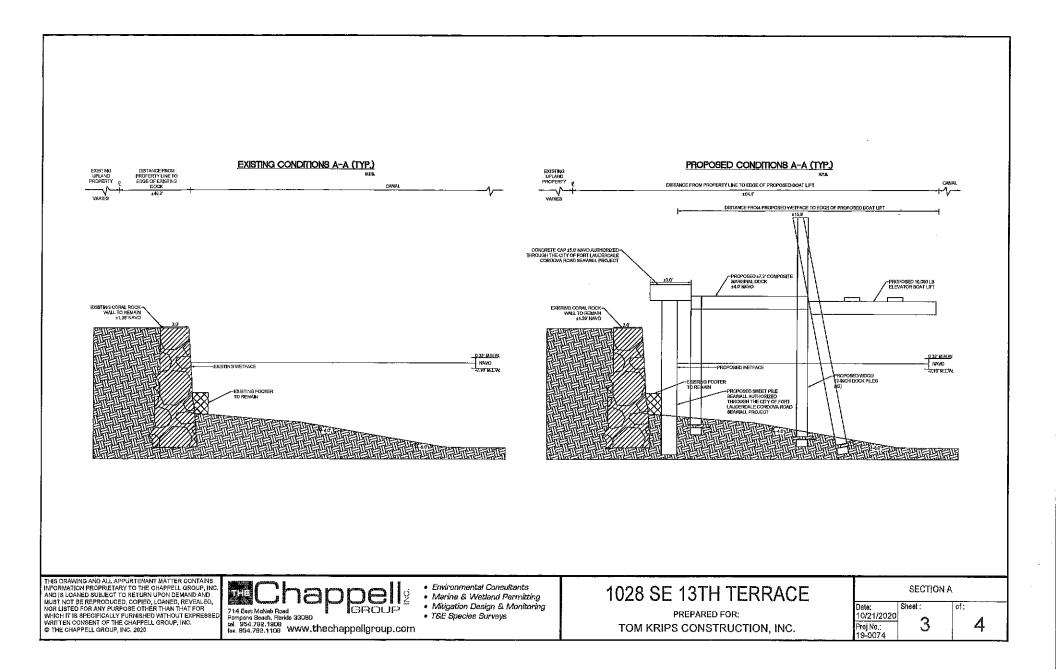

### APPLICATION AND BACKGROUND INFORMATION

The applicant is seeking approval for the installation of a 40' long x 7.2' wide marginal dock, a 20' x 7.9' floating dock, and a 10' x 12' long 10,000-pound boat lift extending a maximum distance of 16'9" from the wetface of the seawall on public property abutting the waterway adjacent to 1028 SE 13 Terrace (see **Exhibit 1**). City Code Section 8-144 (see **Exhibit 2**) authorizes the construction and use of docks on public property, and allows for the permit to be issued provided the permit holder agrees to maintain the improvements and seawall.

**RE: Dock Permit Application** 

To Whom It May Concern:

The property at 1028 SE 13<sup>th</sup> Terrace will be installing a new 40' x 7.2' wood dock in front of the city sheet pile wall. Wood dock is to be set at 4.0 NAVD. This would place the wood dock 12" below the new city seawall. We are requesting the new dock to be set below the 5.0 NAVD for medical reasons. The north side of the property has a floating dock approximately 20' x 7.9' with an aluminum gangway for access. Also, there will be a 10k boatlift installed for the boat that we have included with this permit. The boatlift will measure 10' wide by 12' long. The maximum distance of outside edge of boatlift from seawall would be 16.9'.