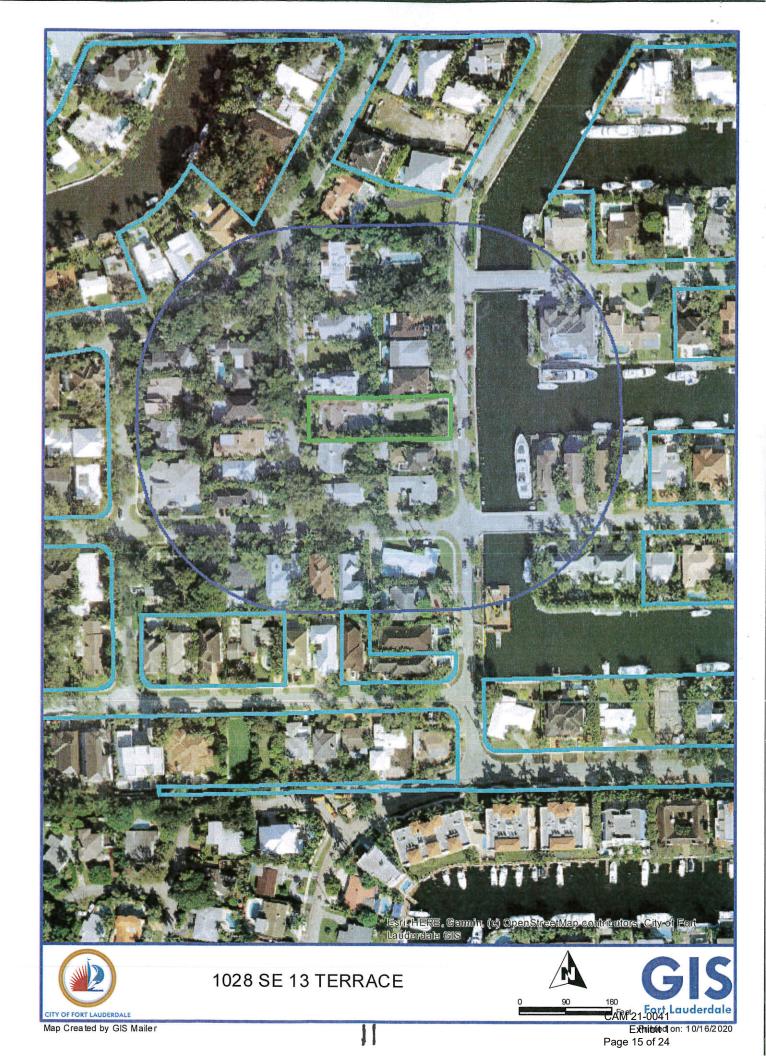

### PROPERTY LOCATION AND ZONING

The property is located within the Rio Vista Isles RS-8 Residential Low Density Zoning District. The dock area is directly adjacent to the Rio Vista canal with direct access to the Intracoastal Waterway.