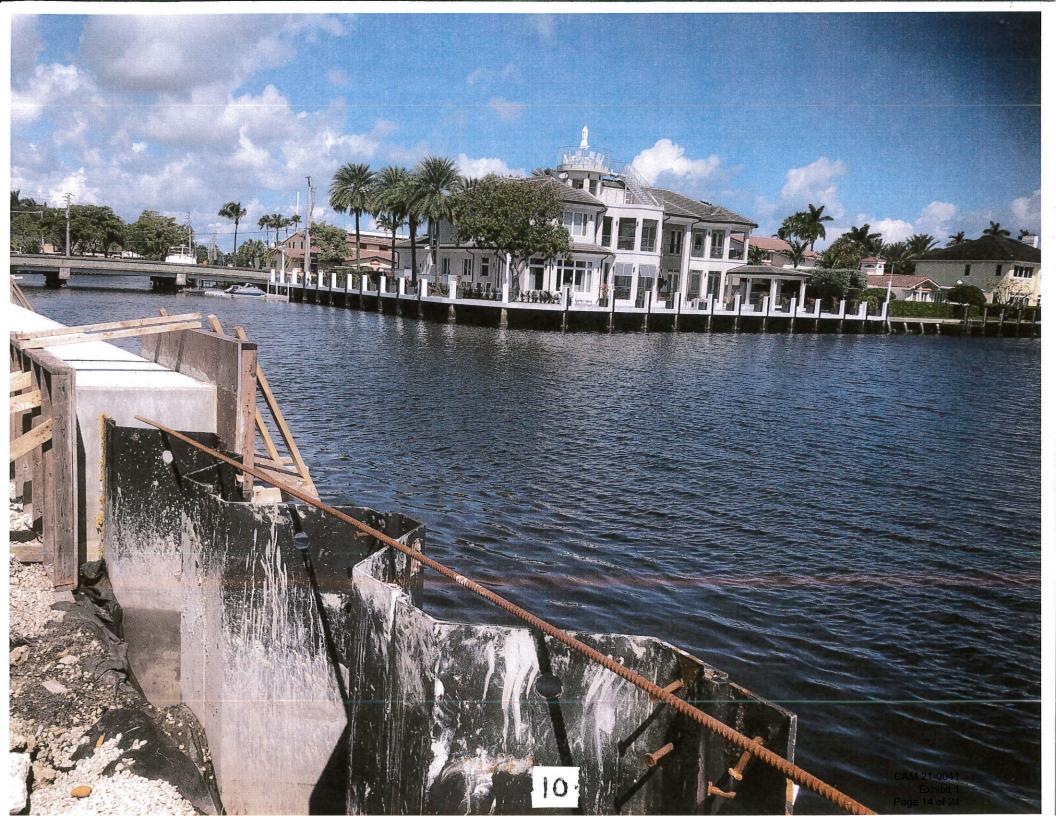

**RE: Dock Permit Application** 

To Whom It May Concern:

The property at 1028 SE 13<sup>th</sup> Terrace will be installing a new 40' x 7.2' wood dock in front of the city sheet pile wall. Wood dock is to be set at 4.0 NAVD. This would place the wood dock 12" below the new city seawall. We are requesting the new dock to be set below the 5.0 NAVD for medical reasons. The north side of the property has a floating dock approximately 20' x 7.9' with an aluminum gangway for access. Also, there will be a 10k boatlift installed for the boat that we have included with this permit. The boatlift will measure 10' wide by 12' long. The maximum distance of outside edge of boatlift from seawall would be 16.9'.