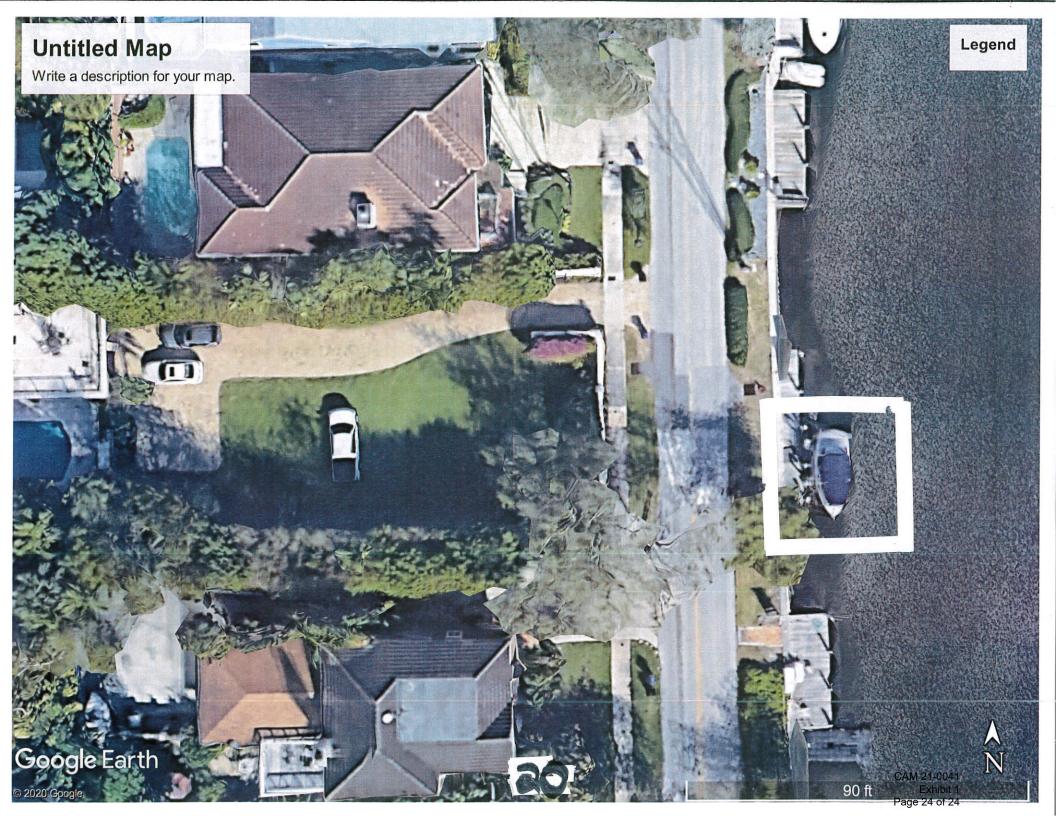

Attached for your review is an application from Steven Paskoski & Judith Altman Paskoski / Steven & Judith A Paskoski Trust / 1028 SE 13 Terrace (see **Exhibit 1**).

### APPLICATION AND BACKGROUND INFORMATION

The applicant is seeking approval for the installation of a 40' long x 7.2' wide marginal dock, a 20' x 7.9' floating dock, and a 10' x 12' long 10,000-pound boat lift extending a maximum distance of 16'9" from the wetface of the seawall on public property abutting the waterway adjacent to 1028 SE 13 Terrace (see **Exhibit 1**). City Code Section 8-144 (see **Exhibit 2**) authorizes the construction and use of docks on public property, and allows for the permit to be issued provided the permit holder agrees to maintain the improvements and seawall.

**RE: Dock Permit Application** 

To Whom It May Concern:

The property at 1028 SE 13<sup>th</sup> Terrace will be installing a new 40' x 7.2' wood dock in front of the city sheet pile wall. Wood dock is to be set at 4.0 NAVD. This would place the wood dock 12" below the new city seawall. We are requesting the new dock to be set below the 5.0 NAVD for medical reasons. The north side of the property has a floating dock approximately 20' x 7.9' with an aluminum gangway for access. Also, there will be a 10k boatlift installed for the boat that we have included with this permit. The boatlift will measure 10' wide by 12' long. The maximum distance of outside edge of boatlift from seawall would be 16.9'.