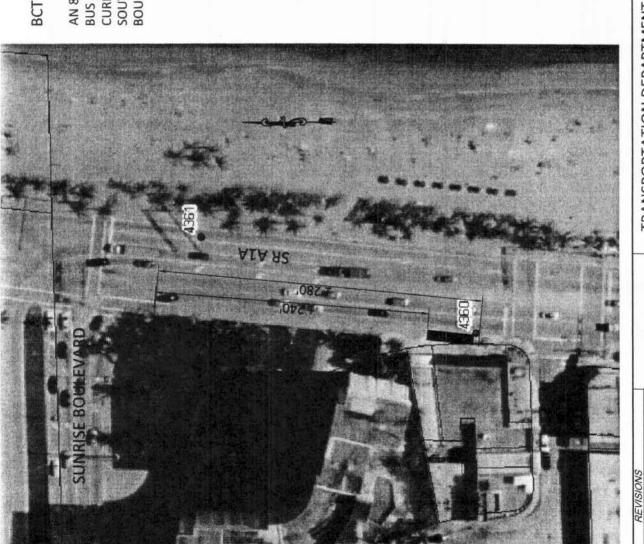

35, PAGE 39, OF THE PUBLIC RECORDS OF BROWARD COUNTY, FLORIDA AND SOUTH OF THE

**EXHIBIT "A"** 

ALL THOSE PORTIONS OF THE RIGHT OF WAY OF NORTHBOUND STATE ROAD A1A, LYING NORTH OF THE SOUTH LINE OF PARCEL 36, "BAHIA MAR" ACCORDING TO THE PLAT THEREOF, AS RECORDED IN PLAT

SOUTH RIGHT OF WAY LINE OF STATE ROAD 838, SUNRISE BOULEVARD AND LYING WEST OF THE BACK OF THE EXISTING CURB OF THE NORTHBOUND LANES OF SAID STATE ROAD A1A AND LYING EAST OF THE

EXISTING CORB OF THE NORTHBOOND LANES OF SAID STATE ROAD ATA AND LYING EAST OF THE EXISTING RIGHT OF WAY LINE, LESS AND EXCEPT THE AREA IN FRONT OF BONNET HOUSE AND THE BUS STOP AREAS IDENTIFIED AS BUS STOP #4360, #985, #3254, #3530 AND #3979 AS SHOWN ONE THE ATTACHED BROWARD COUNTY TRANSIT DRAWINGS SHEETS 1, 2, 3, 4 AND 5 OF 5.

Page 6 of 16



AN 8 FOOT WIDE X 40 FOOT LONG SIDEWALK AS THE BOULEVARD AND CONTINUING SOUTH FOR 40 FEET. CURB AND GUTTER) ON SR A1A COMMENCING 240' SOUTH OF THE EDGE OF PAVEMENT OF SUNRISE BUS LANDING AREA (EXTENDS TO THE FACE OF

TRANSPORTATION DEPARTMENT

CAM 21-06 Exhibi Page 7 of

1100 Park Central Boulevard So., Suite 3500, SERVICE AND CAPITAL PLANNING Pompano Beach, FL 33064

BUS STOP # 4360 1 OF 5



CURB AND GUTTER) ON SR A1A COMMENCING 160' BUS LANDING AREA (EXTENDS TO THE FACE OF NORTH OF THE END OF CURVE OF VISTA MAR STREET AND EXTENDING NORTH FOR 40 FEET.

21-0060 Exhibit 1

1100 Park Central Boulevard So., Suite 3500, TRANSPORTATION DEPARTMENT SERVICE AND CAPITAL PLANNING Pompano Beach, FL 33064

BUS STOP # 985 2 OF 5



AN 8 FOOT WIDE X 40 FOOT LONG SIDEWALK AS THE BUS LANDING AREA (EXTEN