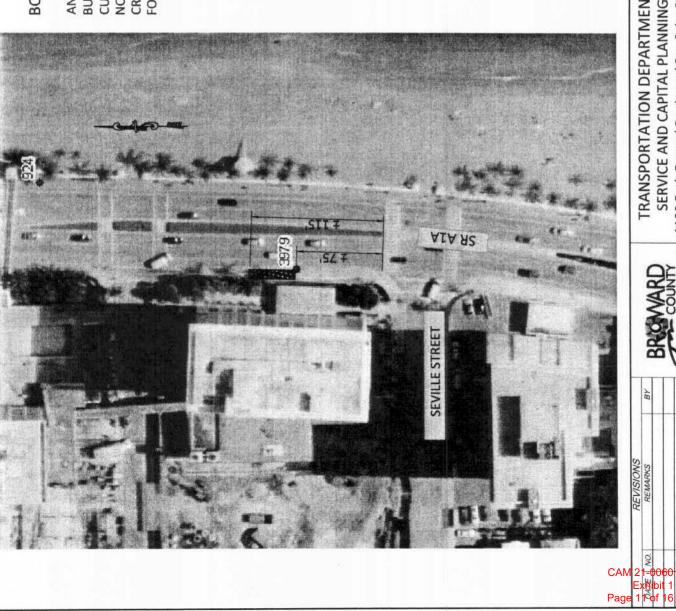

DEPARTMENT SERVICE AND CAPITAL PLANNING Pompano Beach, FL 33064

BUS STOP # 985 2 OF 5



AN 8 FOOT WIDE X 40 FOOT LONG SIDEWALK AS THE BUS LANDING AREA (EXTENDS TO THE FACE OF CURB AND GUTTER) ON SR A1A COMMENCING 30' NORTH OF THE END OF CURVE OF WINDAMAR STREET AND EXTENDING NORTH FOR 40 FEET.

TRANSPORTATION DEPARTMENT
SERVICE AND CAPITAL PLANNING
1100 Park Central Boulevard So., Suite 3500,
Pompano Beach, FL 33064

BUS STOP # 3254 3 OF 5

Lansit Lansit

BATE NO.



AN 8 FOOT WIDE X 40 FOOT LONG SIDEWALK AS THE CURB AND GUTTER) ON SR A1A COMMENCING 80' BUS LANDING AREA (EXTENDS TO THE FACE OF

21<del>-0060</del> Ex関bit 1 10**o**f 16

Page

1100 Park Central Boulevard So., Suite 3500, TRANSPORTATION DEPARTMENT SERVICE AND CAPITAL PLANNING Pompano Beach, FL 33064

BUS STOP # 3530 4 OF 5



AN 8 FOOT WIDE X 40 FOOT LONG SIDEWALK AS THE CROSSWALK ON SEVILLE STREET EXTENDING NORTH NORTH OF THE NORTH BOUNDARY OF THE MARKED CURB AND GUTTER) ON SR A1A COMMENCING 75' **BUS LANDING AREA (EXTENDS TO THE FACE OF** FOR 40 FEET.

REMARKS

1100 Park Central Boulevard So., Suite 3500, TRANSPORTATION DEPARTMENT SERVICE AND CAPITAL PLANNING Pompano Beach, FL 33064

BUS STOP # 3979 5 OF 5



AN 8 FOOT WIDE X 40 FOOT LONG SIDEWALK AS THE SOUTH OF THE EDGE OF PAVEMENT OF SUNRISE BOULEVARD AND CONTINUING SOUTH FOR 40 FEET. CURB AND GUTTER) ON SR A1A COMMENCING 240' **BUS LANDING AREA (EXTENDS TO THE FACE OF** 

TRANSPORTATION DEPARTMENT

1100 Park Central Boulevard So., Suite 3500, SERVICE AND CAPITAL PLANNING Pompano Beach, FL 33064

BUS STOP # 4360 1 OF 5

21-0060 Exhibit 1

AN 8 FOOT WIDE