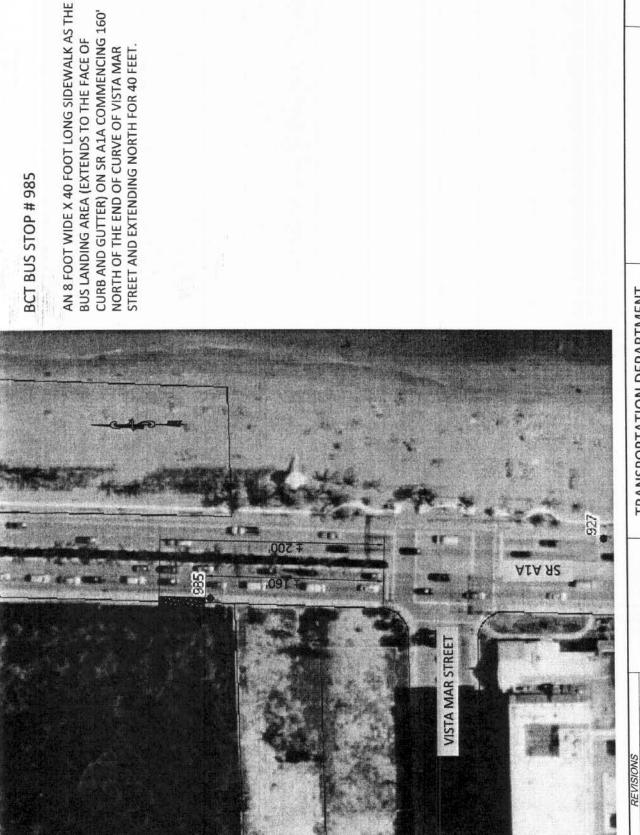

BOUND LANES OF SAID STATE ROAD A1A AND LYING EAST OF THE

EXISTING CORB OF THE NORTHBOOND LANES OF SAID STATE ROAD ATA AND LYING EAST OF THE EXISTING RIGHT OF WAY LINE, LESS AND EXCEPT THE AREA IN FRONT OF BONNET HOUSE AND THE BUS STOP AREAS IDENTIFIED AS BUS STOP #4360, #985, #3254, #3530 AND #3979 AS SHOWN ONE THE ATTACHED BROWARD COUNTY TRANSIT DRAWINGS SHEETS 1, 2, 3, 4 AND 5 OF 5.

Page 6 of 16



AN 8 FOOT WIDE X 40 FOOT LONG SIDEWALK AS THE BOULEVARD AND CONTINUING SOUTH FOR 40 FEET. CURB AND GUTTER) ON SR A1A COMMENCING 240' SOUTH OF THE EDGE OF PAVEMENT OF SUNRISE BUS LANDING AREA (EXTENDS TO THE FACE OF

TRANSPORTATION DEPARTMENT

CAM 21-06 Exhibi Page 7 of

1100 Park Central Boulevard So., Suite 3500, SERVICE AND CAPITAL PLANNING Pompano Beach, FL 33064

BUS STOP # 4360 1 OF 5



CURB AND GUTTER) ON SR A1A COMMENCING 160' BUS LANDING AREA (EXTENDS TO THE FACE OF NORTH OF THE END OF CURVE OF VISTA MAR STREET AND EXTENDING NORTH FOR 40 FEET.

21-0060 Exhibit 1

1100 Park Central Boulevard So., Suite 3500, TRANSPORTATION DEPARTMENT SERVICE AND CAPITAL PLANNING Pompano Beach, FL 33064

BUS STOP # 985 2 OF 5



AN 8 FOOT WIDE X 40 FOOT LONG SIDEWALK AS THE BUS LANDING AREA (EXTENDS TO THE FACE OF CURB AND GUTTER) ON SR A1A COMMENCING 30' NORTH OF THE END OF CURVE OF WINDAMAR STREET AND EXTENDING NORTH FOR 40 FEET.

TRANSPORTATION DEPARTMENT
SERVICE AND CAPITAL PLANNING
1100 Park Central Boulevard So., Suite 3500,
Pompano Beach, FL 33064

BUS STOP # 3254 3 OF 5

Lansit Lansit

BATE NO.



AN 8 FOOT WIDE X 40 FOOT LONG SIDEWALK AS THE CURB AND GUTTER) ON SR A1A COMMENCI