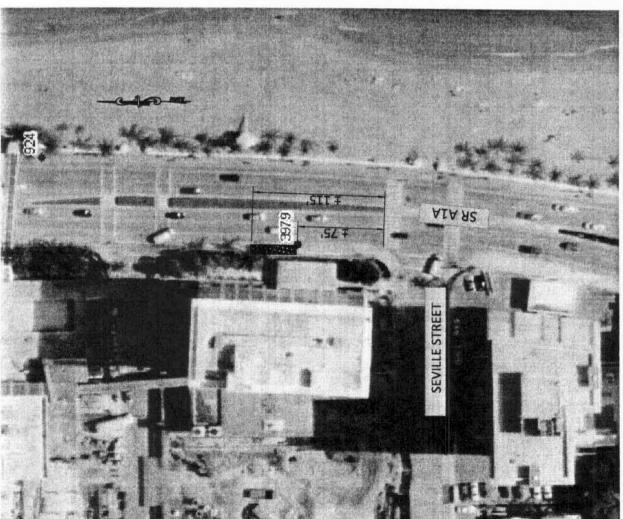

CING 30' **BUS LANDING AREA (EXTENDS TO THE FACE OF** NORTH OF THE END OF CURVE OF WINDAMAR STREET AND EXTENDING NORTH FOR 40 FEET.

1100 Park Central Boulevard So., Suite 3500, TRANSPORTATION DEPARTMENT SERVICE AND CAPITAL PLANNING

Pompano Beach, FL 33064

**BUS STOP # 3254** 3 OF 5





AN 8 FOOT WIDE X 40 FOOT LONG SIDEWALK AS THE BUS LANDING AREA (EXTENDS TO THE FACE OF

> REVISIONS 1-0060 xhibit 1 5-of 16

Page

1100 Park Central Boulevard So., Suite 3500, TRANSPORTATION DEPARTMENT SERVICE AND CAPITAL PLANNING Pompano Beach, FL 33064

BUS STOP # 3530 4 OF 5

AN 8 FOOT WIDE X 40 FOOT LONG SIDEWALK AS THE BUS LANDING AREA (EXTENDS TO THE FACE OF CURB AND GUTTER) ON SR A1A COMMENCING 75' NORTH OF THE NORTH BOUNDARY OF THE MARKED CROSSWALK ON SEVILLE STREET EXTENDING NORTH FOR 40 FEET.



TRANSPORTATION DEPARTMENT SERVICE AND CAPITAL PLANNING 1100 Park Central Boulevard So., Suite 3500, Pompano Beach, FL 33064

BROWARD

|           | V TOWN  | <b>全</b><br>2<br>2<br>2 | 1 | 1000 |  |
|-----------|---------|-------------------------|---|------|--|
|           | BY      |                         |   |      |  |
| REVISIONS | REMARKS |                         |   |      |  |
|           | NO.     |                         |   |      |  |
|           | 47E NO. |                         |   |      |  |