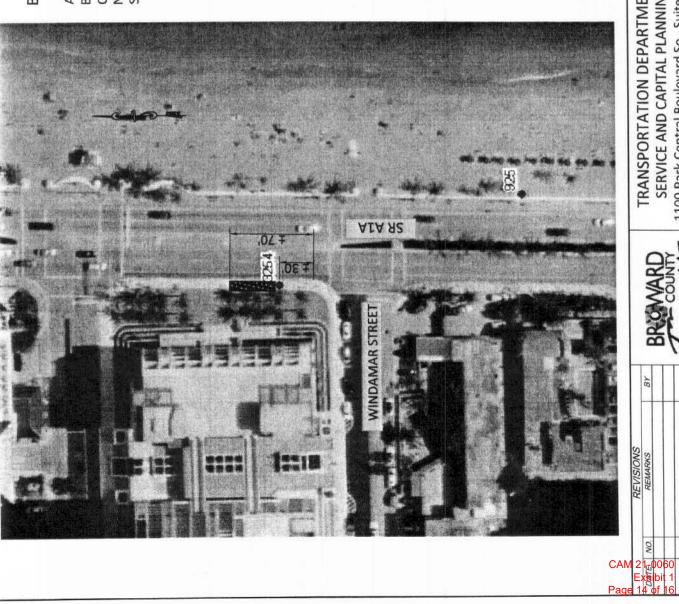

BUS STOP # 3979 5 OF 5



AN 8 FOOT WIDE X 40 FOOT LONG SIDEWALK AS THE SOUTH OF THE EDGE OF PAVEMENT OF SUNRISE BOULEVARD AND CONTINUING SOUTH FOR 40 FEET. CURB AND GUTTER) ON SR A1A COMMENCING 240' **BUS LANDING AREA (EXTENDS TO THE FACE OF** 

TRANSPORTATION DEPARTMENT

1100 Park Central Boulevard So., Suite 3500, SERVICE AND CAPITAL PLANNING Pompano Beach, FL 33064

BUS STOP # 4360 1 OF 5

21-0060 Exhibit 1

AN 8 FOOT WIDE X 40 FOOT LONG SIDEWALK AS THE CURB AND GUTTER) ON SR A1A COMMENCING 160' BUS LANDING AREA (EXTENDS TO THE FACE OF NORTH OF THE END OF CURVE OF VISTA MAR STREET AND EXTENDING NORTH FOR 40 FEET.



1100 Park Central Boulevard So., Suite 3500, TRANSPORTATION DEPARTMENT SERVICE AND CAPITAL PLANNING Pompano Beach, FL 33064

**BUS STOP # 985** 2 OF 5

REVISIONS REMARKS



AN 8 FOOT WIDE X 40 FOOT LONG SIDEWALK AS THE CURB AND GUTTER) ON SR A1A COMMENCING 30' **BUS LANDING AREA (EXTENDS TO THE FACE OF** NORTH OF THE END OF CURVE OF WINDAMAR STREET AND EXTENDING NORTH FOR 40 FEET.

1100 Park Central Boulevard So., Suite 3500, TRANSPORTATION DEPARTMENT SERVICE AND CAPITAL PLANNING

Pompano Beach, FL 33064

**BUS STOP # 3254** 3 OF 5





AN 8 FOOT WIDE X 40 FOOT LONG SIDEWALK AS THE BUS LANDING AREA (EXTENDS TO THE FACE OF

> REVISIONS 1-0060 xhibit 1 5-of 16

Page

1100 Park Central Boulevard So., Suite 3500, TRANSPORTATION DEPARTMENT SERVICE AND CAPITAL PLANNING Pompano Beach, FL 33064

BUS STOP # 3530 4 OF 5

AN 8 FOOT WIDE X 40 FOOT LONG SIDEWALK AS THE BUS LANDING AREA (EXTENDS TO THE FACE OF CURB AND GUTTER) ON SR A1A COMMENCING 75' NORTH OF THE NORTH