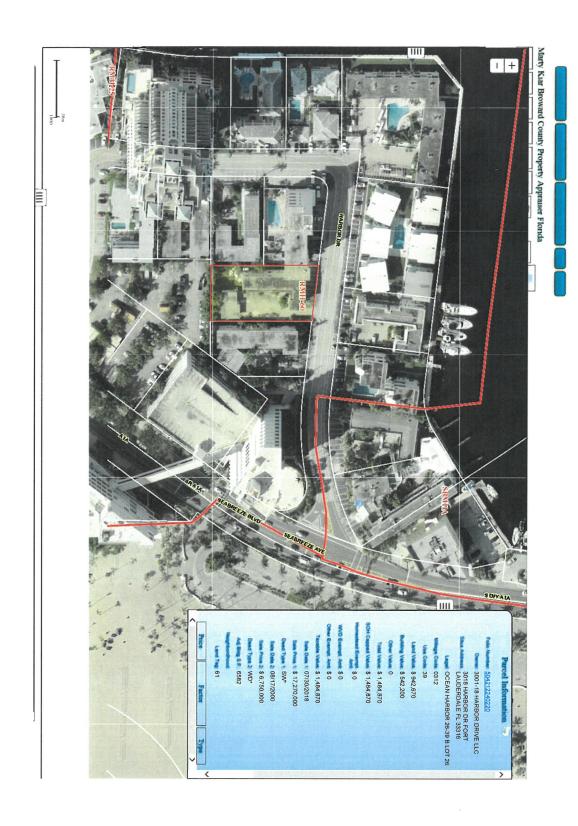

The attached property owners list is, to the best of my knowledge, a complete and accurate list of all property owners and property control numbers as recorded in the latest official tax rolls obtained from the Property Appraiser's Office for property located at 3001/3007/3012/3018 Harbor Drive, identified with folio numbers 504212240100, 504212240090 504212240240, and 504212240220 (the "Property"); within (1) the jurisdictional boundaries of the City of Fort Lauderdale; (2) 300' feet of the Property; and (3) 300' of any officially recognized neighborhood associations of the Property. Attached to this Notice is the following:

- 1. The property owners list includes, to the best of my knowledge, all affected property owners and neighborhood/condominium association(s) in accordance with the requirements of the City of Fort Lauderdale ULDR ("affected parties") referenced as Exhibit "A".
- 2. A detailed map reflecting the Property consisting of (4) parcels along with the folio details referenced as Exhibit "B".