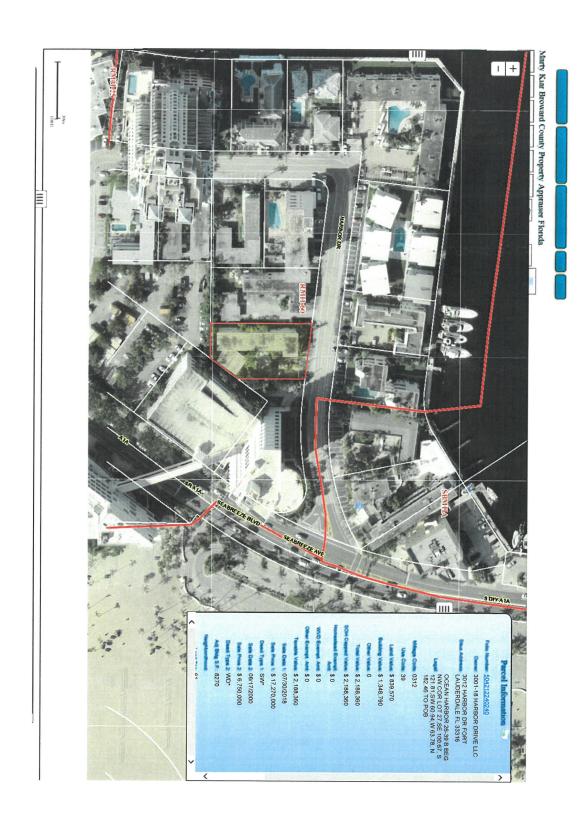

The attached property owners list is, to the best of my knowledge, a complete and accurate list of all property owners and property control numbers as recorded in the latest official tax rolls obtained from the Property Appraiser's Office for property located at 3001/3007/3012/3018 Harbor Drive, identified with folio numbers 504212240100, 504212240090 504212240240, and 504212240220 (the "Property"); within (1) the jurisdictional boundaries of the City of Fort Lauderdale; (2) 300' feet of the Property; and (3) 300' of any officially recognized neighborhood associations of the Property. Attached to this Notice is the following:

- 1. The property owners list includes, to the best of my knowledge, all affected property owners and neighborhood/condominium association(s) in accordance with the requirements of the City of Fort Lauderdale ULDR ("affected parties") referenced as Exhibit "A".
- 2. A detailed map reflecting the Property consisting of (4) parcels along with the folio details referenced as Exhibit "B".