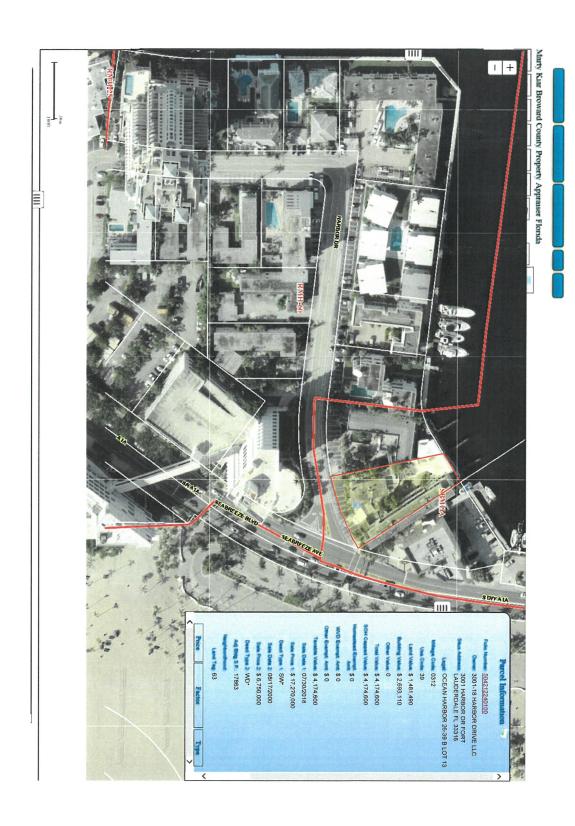

The attached property owners list is, to the best of my knowledge, a complete and accurate list of all property owners and property control numbers as recorded in the latest official tax rolls obtained from the Property Appraiser's Office for property located at 3001/3007/3012/3018 Harbor Drive, identified with folio numbers 504212240100, 504212240090 504212240240, and 504212240220 (the "Property"); within (1) the jurisdictional boundaries of the City of Fort Lauderdale; (2) 300' feet of the Property; and (3) 300' of any officially recognized neighborhood associations of the Property. Attached to this Notice is the following:

- 1. The property owners list includes, to the best of my knowledge, all affected property owners and neighborhood/condominium association(s) in accordance with the requirements of the City of Fort Lauderdale ULDR ("affected parties") referenced as Exhibit "A".
- 2. A detailed map reflecting the Property consisting of (4) parcels along with the folio details referenced as Exhibit "B".