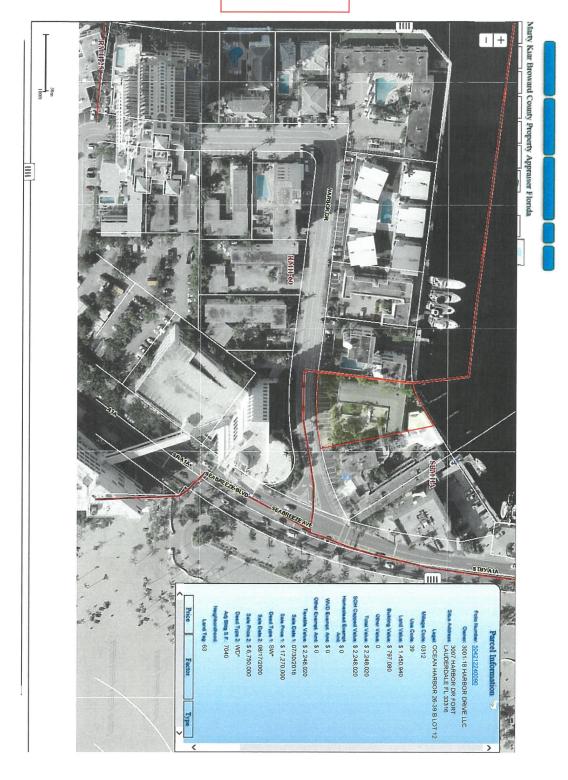

The attached property owners list is, to the best of my knowledge, a complete and accurate list of all property owners and property control numbers as recorded in the latest official tax rolls obtained from the Property Appraiser's Office for property located at 3001/3007/3012/3018 Harbor Drive, identified with folio numbers 504212240100, 504212240090 504212240240, and 504212240220 (the "Property"); within (1) the jurisdictional boundaries of the City of Fort Lauderdale; (2) 300' feet of the Property; and (3) 300' of any officially recognized neighborhood associations of the Property. Attached to this Notice is the following:

- 1. The property owners list includes, to the best of my knowledge, all affected property owners and neighborhood/condominium association(s) in accordance with the requirements of the City of Fort Lauderdale ULDR ("affected parties") referenced as Exhibit "A".
- 2. A detailed map reflecting the Property consisting of (4) parcels along with the folio details referenced as Exhibit "B".