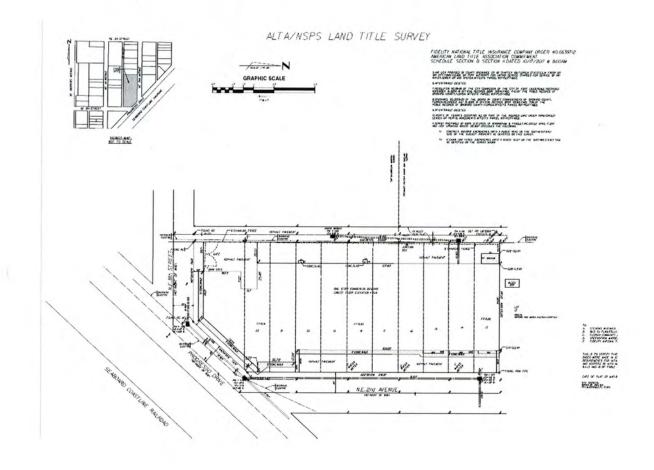

# PROJECT STREET MAP

CAM #20-0941 Exhibit 9 Page 29 of 90

|                                  |                  |               | Click                             | nere te           | o display your 2                       | 018 T             | ax Bill.                |                                |                  |           |  |
|----------------------------------|------------------|---------------|-----------------------------------|-------------------|----------------------------------------|-------------------|-------------------------|--------------------------------|------------------|-----------|--|
| Site Addre                       | ess              | 801 N         | NE 2 AVENUE, I                    | ORTI              | AUDERDALE FL                           | 33304             |                         | ID #                           | 4942 34          | 4 06 2610 |  |
| Property (                       | Owner            | BH3           | DJ FLAGLER LI                     | C                 |                                        |                   |                         | Millage                        | 03               | 312       |  |
| Mailing A                        | ddress           | 2150          | 0 BISCAYNE BL                     | VD #3             | 02 AVENTURA FL                         | 33180             | 33180 Use               |                                |                  | 11        |  |
| Abbreviat<br>Legal<br>Descriptio |                  | PRO           | GRESSO 2-18                       | 21,22,UNNUMBER    | REDLO                                  | OTSLOT            | 22 & E OF /             | LLEY BL                        | K 257            |           |  |
| The ju                           | ist value<br>red | es dispuction | played below w<br>for costs of se | ere se<br>ale and | t in compliance w<br>I other adjustmen | ith Se<br>ts req  | c. 193.01<br>uired by 3 | I, Fla. Stat.,<br>Sec. 193.011 | and incl<br>(8). | ude a     |  |
| Clic                             | k here t         | o see         | 2018 Exemptio                     | Prope<br>ns and   | rty Assessment V<br>Taxable Values a   | alues<br>is refle | ected on t              | the Nov. 1, 2                  | 018 tax I        | bill.     |  |
| Year                             | Lar              | d             | Buildin<br>Improver               |                   | Just / Mari<br>Value                   | tet               |                         | essed /<br>Value               | Та               | ix        |  |
| 2019                             | \$126,           | 040           | \$470,00                          | 60                | \$596,100                              |                   | \$596,100               |                                |                  |           |  |
| 2018                             | \$126,0          | 040           | \$470,00                          | 60                | \$596,100                              |                   | \$596,100               |                                | \$12,886.90      |           |  |
| 2017                             | \$126,0          | 040           | \$470,00                          | 50                | \$596,100                              | \$596,100 \$595,9 |                         | <b>5,940</b>                   | \$13,07          | 6.21      |  |
| 1                                |                  |               | 2019 Exempti                      | ons an            | d Taxable Values                       | by Tax            | king Auth               | ority                          |                  |           |  |
|                                  |                  |               | Cou                               | inty              | School Be                              | oard              | Mu                      | nicipal                        | Inde             | pendent   |  |
| Just Value                       |                  |               | \$596                             | \$596,100         |                                        | \$596,100         |                         | 96,100                         | :                | \$596,100 |  |
| Portability                      | t                |               | 0                                 |                   |                                        |                   |                         | 0                              |                  | 0         |  |
| Assessed                         | /SOH             |               | \$596                             | \$596,100         |                                        | 100               | \$5                     | 96,100                         |                  | \$596,100 |  |
| Homestea                         | d                |               |                                   | 0                 | 0                                      |                   | 0                       |                                | 0                |           |  |
| Add. Hom                         | estead           |               |                                   | 0                 | 0                                      |                   |                         | 0                              |                  | 0         |  |
| Wid/Vet/Di                       | S                | _             | -                                 | 0                 |                                        |                   | • 0                     |                                | 0                |           |  |
| Senior                           |                  |               |                                   | 0                 |                                        | 0                 |                         | 0                              | -                | 0         |  |
| Exempt Ty                        | pe               |               | _                                 | 0                 |                                        | 0                 |                         | 0                              |                  | 0         |  |
| Taxable                          |                  | _             | \$596,                            | 100               | \$596                                  | 100               | \$5                     | 96,100                         | -                | 596,100   |  |
| 5                                | Sales Hi         | story -       | Search Subd                       | ivision           | Sales                                  |                   | La                      | ind Calculat                   | ions             |           |  |
| Date                             | 1                | ype           | Price                             | Boo               | k/Page or CIN                          |                   | Price                   | Fa                             | ctor             | Туре      |  |
| 11/27/201                        | 7 W              | D*-E          | \$2,800,000                       |                   | 114747691                              | 5                 | 511.00                  | 11,4                           | 458              | SF        |  |
| 5/11/2007                        | 7 WI             | D*-Q          | \$2,250,000                       |                   | 44032 / 152                            |                   |                         |                                |                  |           |  |
| 7/11/2003                        | 3 0              | CD            | \$70,000                          | 3                 | 7047 / 1474                            |                   | _                       |                                |                  |           |  |
| 9/1/1965                         | V                | VD            | \$61,100                          |                   |                                        |                   |                         |                                |                  |           |  |
|                                  |                  |               |                                   |                   |                                        | Ad                | i, Bldo, S              | F. (Card, S                    | ketch)           | 7000      |  |