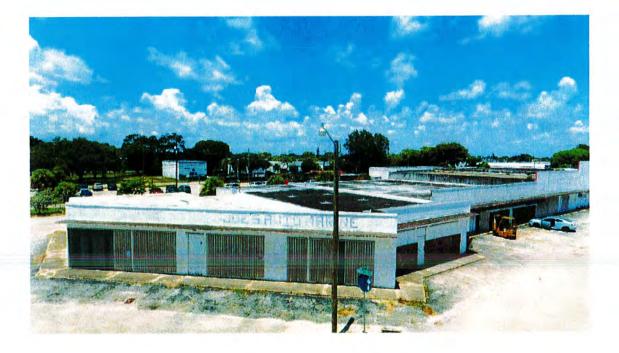

as along the FEC railroad
- Full alleyway renovation directly behind our building running from NE 8th to NE 9th
- Replacement of all asphalt parking areas around our building
- Installation of pedestrian-friendly sidewalks
- Extensive upgrade of new landscaping around the building, in the alley way and along the FEC railroad.
- Installation of new irrigation systems around the building, in the alley way and along the FEC railroad.
- Installation of public sitting areas



## SECTION I

# PROJECT LOCATION





SECTION I

CAM #20-0941 Exhibit 9 Page 21 of 90

# CURRENT FLOOR PLANS





SECTION I

CAM #20-0941 Exhibit 9 Page 22 of 90

# PROPOSED SITE PLAN

внз



SECTION I

CAM #20-0941 Exhibit 9 Page 23 of 90



CAM #20-0941 Exhibit 9 Page 24 of 90

# PROPERTY IMAGES – BEFORE ACQUISITION







CAM #20-0941 Exhibit 9 Page 25 of 90

# PROPERTY IMAGES – CURRENT STATE





SECTION II

CAM #20-0941 Exhibit 9 Page 26 of 90

# PROPERTY IMAGES – RENDERINGS OF COMPLETION









SECTION II

CAM #20-0941 Exhibit 9 Page 27 of 90

# Section III

# **Property Information**



SECTION III

CAM #20-0941 Exhibit 9 Page 28 of 90

# PROJECT STREET MAP



CAM #20-0941 Exhibit 9 Page 29 of 90

|                                  |                  |               | Click                             | nere te           | o display your 2                       | 018 T             | ax Bill.                |                                |                  |           |  |
|----------------------------------|------------------|---------------|-----------------------------------|------------------