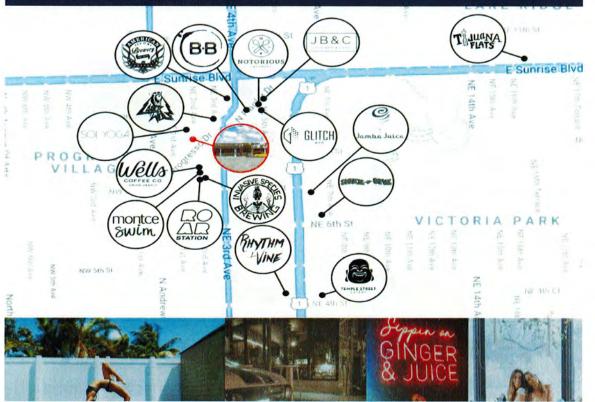

## **PROJECT DESCRIPTION**

The property offers a strong enhancement to the community and will be the crowning jewel of the Progresso Village. Northwest-Progresso-Flagler Heights ("Villages") neighborhood is in the midst of a cultural renaissance. While developments like Wine Bar, The Pharmacy and The Hive have provided positive momentum for the community, there are still areas where we believe the community can further improve, including parking, executive office space and sit-down restaurants. We believe this to be especially true within the interior of the three districts in which our property lies. We see this project being the missing link that the Villages will need to be connected.