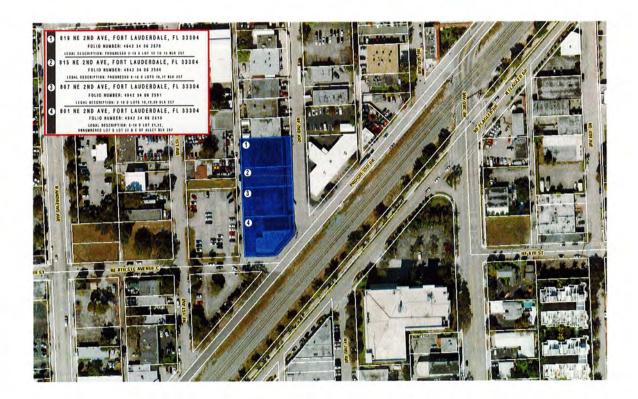

2. What is the address, folio number and legal description of the property?

See Section 3 – Property Information – Sub Section – 801-819 NE 2nd Ave

Progresso Drive and 801 NE 2<sup>nd</sup> to 819 NE 2<sup>nd</sup> Ave.

801 - PROGRESSO 2-18 D LOT 21,22,UNNUMBERED LOT S LOT 22 & E OF ALLEY BLK 257

807 - PROGRESSO 2-18 D LOTS 18,19,20 BLK 257

815 - PROGRESSO 2-18 D LOTS 16,17 BLK 257

- 819 PROGRESSO 2-18 D LOT 13 TO 15 BLK 257
- 3. What is the existing and proposed use of the property?

# PROJECT STREET MAP

CAM #20-0941 Exhibit 9 Page 29 of 90

|                                  |                  |               | Click                             | nere te           | o display your 2                       | 018 T             | ax Bill.                |                                |                  |           |  |
|----------------------------------|------------------|---------------|-----------------------------------|-------------------|----------------------------------------|-------------------|-------------------------|--------------------------------|------------------|-----------|--|
| Site Addre                       | ess              | 801 N         | NE 2 AVENUE, I                    | ORTI              | AUDERDALE FL                           | 33304             |                         | ID #                           | 4942 34          | 4 06 2610 |  |
| Property (                       | Owner            | BH3           | DJ FLAGLER LI                     | C                 |                                        |                   |                         | Millage                        | 03               | 312       |  |
| Mailing A                        | ddress           | 2150          | 0 BISCAYNE BL                     | VD #3             | 02 AVENTURA FL                         | 33180             | 33180 Use               |                                |                  | 11        |  |
| Abbreviat<br>Legal<br>Descriptio |                  | PRO           | GRESSO 2-18                       | 21,22,UNNUMBER    | REDLO                                  | OTSLOT            | 22 & E OF /             | LLEY BL                        | K 257            |           |  |
| The ju                           | ist value<br>red | es dispuction | played below w<br>for costs of se | ere se<br>ale and | t in compliance w<br>I other adjustmen | ith Se<br>ts req  | c. 193.01<br>uired by 3 | I, Fla. Stat.,<br>Sec. 193.011 | and incl<br>(8). | ude a     |  |
| Clic                             | k here t         | o see         | 2018 Exemptio                     | Prope<br>ns and   | rty Assessment V<br>Taxable Values a   | alues<br>is refle | ected on t              | the Nov. 1, 2                  | 018 tax I        | bill.     |  |
| Year                             | Lar              | d             | Buildin<br>Improver               |                   | Just / Mari<br>Value                   | tet               |                         | essed /<br>Value               | Та               | ix        |  |
| 2019                             | \$126,           | 040           | \$470,00                          | 60                | \$596,100                              |                   | \$596,100               |                                |                  |           |  |
| 2018                             | \$126,0          | 040           | \$470,00                          | 60                | \$596,100                              |                   | \$596,100               |                                | \$12,886.90      |           |  |
| 2017                             | \$126,0          | 040           | \$470,00                          | 50                | \$596,100                              | \$596,100 \$595,9 |                         | <b>5,940</b>                   | \$13,07          | 6.21      |  |
| 1                                |                  |               | 2019 Exempti                      | ons an            | d Taxable Values                       | by Tax            | king Auth               | ority                          |                  |           |  |
|                                  |                  |               | Cou                               | inty              | School Be                              | oard              | Mu                      | nicipal                        | Inde             | pendent   |  |
| Just Value                       |                  |               | \$596                             | \$596,100         |                                        | \$596,100         |                         | 96,100                         | :                | \$596,100 |  |
| Portability                      | t                |               | 0                                 |                   |                                        |                   |                         | 0                              |                  | 0         |  |
| Assessed                         | /SOH             |               | \$596                             | \$596,100         |                                        | 100               | \$5                     | 96,100                         |                  | \$596,100 |  |
| Homestea                         | d                |               |                                   | 0                 | 0                                      |                   | 0                       |                                | 0                |           |  |
| Add. Hom                         | estead           |               |                                   | 0                 | 0                                      |                   |                         | 0                              |                  | 0         |  |
| Wid/Vet/Di                       | S                | _             | -                                 | 0                 |                                        |                   | • 0                     |                                | 0                |           |  |
| Senior                           |                  |               |                                   | 0                 |                                        | 0                 |                         | 0                              | -                | 0         |  |
| Exempt Ty                        | pe               |               | _                                 | 0                 |                                        | 0                 |                         | 0                              |                  | 0         |  |
| Taxable                          |                  | _             | \$596,                            | 100               | \$596                                  | 100               | \$5                     | 96,100                         | -                | 596,100   |  |
| 5                                | Sales Hi         | story -       | Search Subd                       | ivision           | Sales                                  |                   | La                      | ind Calculat                   | ions             |           |  |
| Date                             | 1                | ype           | Price                             | Boo               | k/Page or CIN                          |                   | Price                   | Fa                             | ctor             | Туре      |  |
| 11/27/201                        | 7 W              | D*-E          | \$2,800,000                       |                   | 114747691                              | 5                 | 511.00                  | 11,4                           | 458              | SF        |  |
| 5/11/2007                        | 7 WI             | D*-Q          | \$2,250,000                       |                   | 44032 / 152                            |                   |                         |                                |                  |           |  |
| 7/11/2003                        | 3 0              | CD            | \$70,000                          | 3                 | 7047 / 1474                            |                   | _                       |                                |                  |           |  |
| 9/1/1965                         | V                | VD            | \$61,100                          |                   |                                        |                   |                         |                                |                  |           |  |
|                                  |                  |               |                                   |                   |                                        | Ad                | i, Bldo, S              | F. (Card, S                    | ketch)           | 7000      |  |