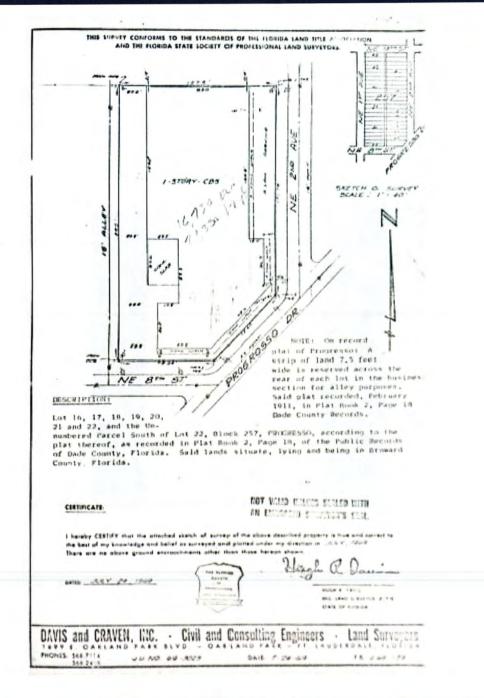

801 - PROGRESSO 2-18 D LOT 21,22,UNNUMBERED LOT S LOT 22 & E OF ALLEY BLK 257

807 - PROGRESSO 2-18 D LOTS 18,19,20 BLK 257

815 - PROGRESSO 2-18 D LOTS 16,17 BLK 257

- 819 PROGRESSO 2-18 D LOT 13 TO 15 BLK 257
- 3. What is the existing and proposed use of the property?