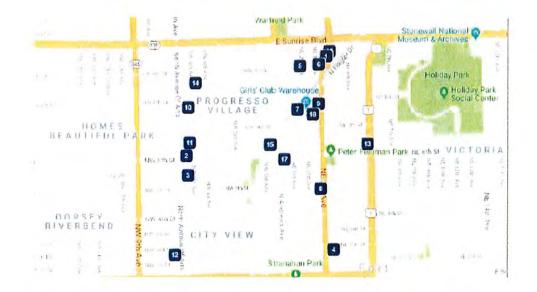

# PROJECT LOCATION

SECTION I

CAM #20-0941 Exhibit 9 Page 21 of 90

# PROJECT STREET MAP

CAM #20-0941 Exhibit 9 Page 29 of 90

|                                  |                  |               | Click                             | nere te           | o display your 2                       | 018 T             | ax Bill.                |                                |                  |           |  |
|----------------------------------|------------------|---------------|-----------------------------------|-------------------|----------------------------------------|-------------------|-------------------------|--------------------------------|------------------|-----------|--|
| Site Addre                       | ess              | 801 N         | NE 2 AVENUE, I                    | ORTI              | AUDERDALE FL                           | 33304             |                         | ID #                           | 4942 34          | 4 06 2610 |  |
| Property (                       | Owner            | BH3           | DJ FLAGLER LI                     | C                 |                                        |                   |                         | Millage                        | 03               | 312       |  |
| Mailing A                        | ddress           | 2150          | 0 BISCAYNE BL                     | VD #3             | 02 AVENTURA FL                         | 33180             | 33180 Use               |                                |                  | 11        |  |
| Abbreviat<br>Legal<br>Descriptio |                  | PRO           | GRESSO 2-18                       | 21,22,UNNUMBER    | REDLO                                  | OTSLOT            | 22 & E OF /             | LLEY BL                        | K 257            |           |  |
| The ju                           | ist value<br>red | es dispuction | played below w<br>for costs of se | ere se<br>ale and | t in compliance w<br>I other adjustmen | ith Se<br>ts req  | c. 193.01<br>uired by 3 | I, Fla. Stat.,<br>Sec. 193.011 | and incl<br>(8). | ude a     |  |
| Clic                             | k here t         | o see         | 2018 Exemptio                     | Prope<br>ns and   | rty Assessment V<br>Taxable Values a   | alues<br>is refle | ected on t              | the Nov. 1, 2                  | 018 tax I        | bill.     |  |
| Year                             | Lar              | d             | Buildin<br>Improver               |                   | Just / Mari<br>Value                   | tet               |                         | essed /<br>Value               | Та               | ix        |  |
| 2019                             | \$126,           | 040           | \$470,00                          | 60                | \$596,100                              |                   | \$596,100               |                                |                  |           |  |
| 2018                             | \$126,0          | 040           | \$470,00                          | 60                | \$596,100                              |                   | \$596,100               |                                | \$12,886.90      |           |  |
| 2017                             | \$126,0          | 040           | \$470,00                          | 50                | \$596,100                              | \$596,100 \$595,9 |                         | <b>5,940</b>                   | \$13,07          | 6.21      |  |
| 1                                |                  |               | 2019 Exempti                      | ons an            | d Taxable Values                       | by Tax            | king Auth               | ority                          |                  |           |  |
|                                  |                  |               | Cou                               | inty              | School Be                              | oard              | Mu                      | nicipal                        | Inde             | pendent   |  |
| Just Value                       |                  |               | \$596                             | \$596,100         |                                        | \$596,100         |                         | 96,100                         | :                | \$596,100 |  |
| Portability                      | t                |               | 0                                 |                   |                                        |                   |                         | 0                              |                  | 0         |  |
| Assessed                         | /SOH             |               | \$596                             | \$596,100         |                                        | 100               | \$5                     | 96,100                         |                  | \$596,100 |  |
| Homestea                         | d                |               |                                   | 0                 | 0                                      |                   | 0                       |                                | 0                |           |  |
| Add. Hom                         | estead           |               |                                   | 0                 | 0                                      |                   |                         | 0                              |                  | 0         |  |
| Wid/Vet/Di                       | S                | _             | -                                 | 0                 |                                        |                   | • 0                     |                                | 0                |           |  |
| Senior                           |                  |               |                                   | 0                 |                                        | 0                 |                         | 0                              | -                | 0         |  |
| Exempt Ty                        | pe               |               | _                                 | 0                 |                                        | 0                 |                         | 0                              |                  | 0         |  |
| Taxable                          |                  | _             | \$596,                            | 100               | \$596                                  | 100               | \$5                     | 96,100                         | -                | 596,100   |  |
| 5                                | Sales Hi         | story -       | Search Subd                       | ivision           | Sales                                  |                   | La                      | ind Calculat                   | ions             |           |  |
| Date                             | 1                | ype           | Price                             | Boo               | k/Page or CIN                          |                   | Price                   | Fa                             | ctor             | Туре      |  |
| 11/27/201                        | 7 W              | D*-E          | \$2,800,000                       |                   | 114747691                              | 5                 | 511.00                  | 11,4                           | 458              | SF        |  |
| 5/11/2007                        | 7 WI             | D*-Q          | \$2,250,000                       |                   | 44032 / 152                            |                   |                         |                                |                  |           |  |
| 7/11/2003                        | 3 0              | CD            | \$70,000                          | 3                 | 7047 / 1474                            |                   | _                       |                                |                  |           |  |
| 9/1/1965                         | V                | VD            | \$61,100                          |                   |                                        |                   |                         |                                |                  |           |  |
|                                  |                  |               |                                   |                   |                                        | Ad                | i, Bldo, S              | F. (Card, S                    | ketch)           | 7000      |  |