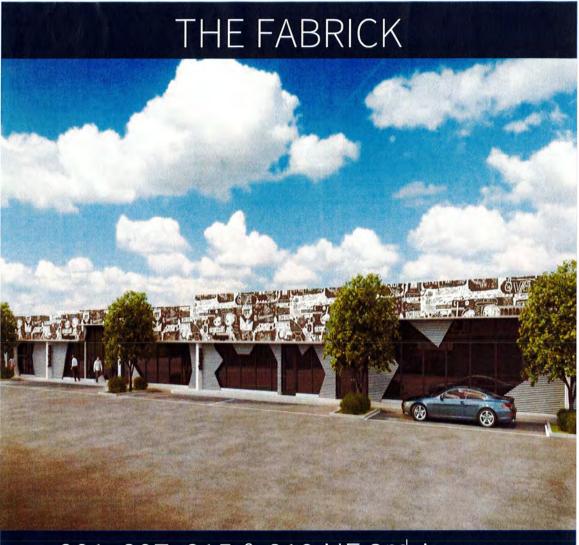

# 801, 807, 815 & 819 NE 2<sup>nd</sup> Avenue

#### APPLICATION REQUEST SUPPLEMENTAL INFORMATION

1. Please describe your project.

BH3 is proud to bring 23,556 SF of class A office and retail space to Progresso Village. Set in the heart of the industrious village, the Fabrick development will bring a vibrancy through unique architecture, artist murals and lush landscaping. Along with the renovation of 801-819 NE 2<sup>nd</sup> Ave. We are also transforming the FEC railroad ROW to bring additional parking spots, as well as, beautification to the area. These modifications will create "the hub" for business within this walkable neighborhood.

## **PROJECT DESCRIPTION**

The property offers a strong enhancement to the community and will be the crowning jewel of the Progresso Village. Northwest-Progresso-Flagler Heights ("Villages") neighborhood is in the midst of a cultural renaissance. While developments like Wine Bar, The Pharmacy and The Hive have provided positive momentum for the community, there are still areas where we believe the community can further improve, including parking, executive office space and sit-down restaurants. We believe this to be especially true within the interior of the three districts in which our property lies. We see this project being the missing link that the Villages will need to be connected.