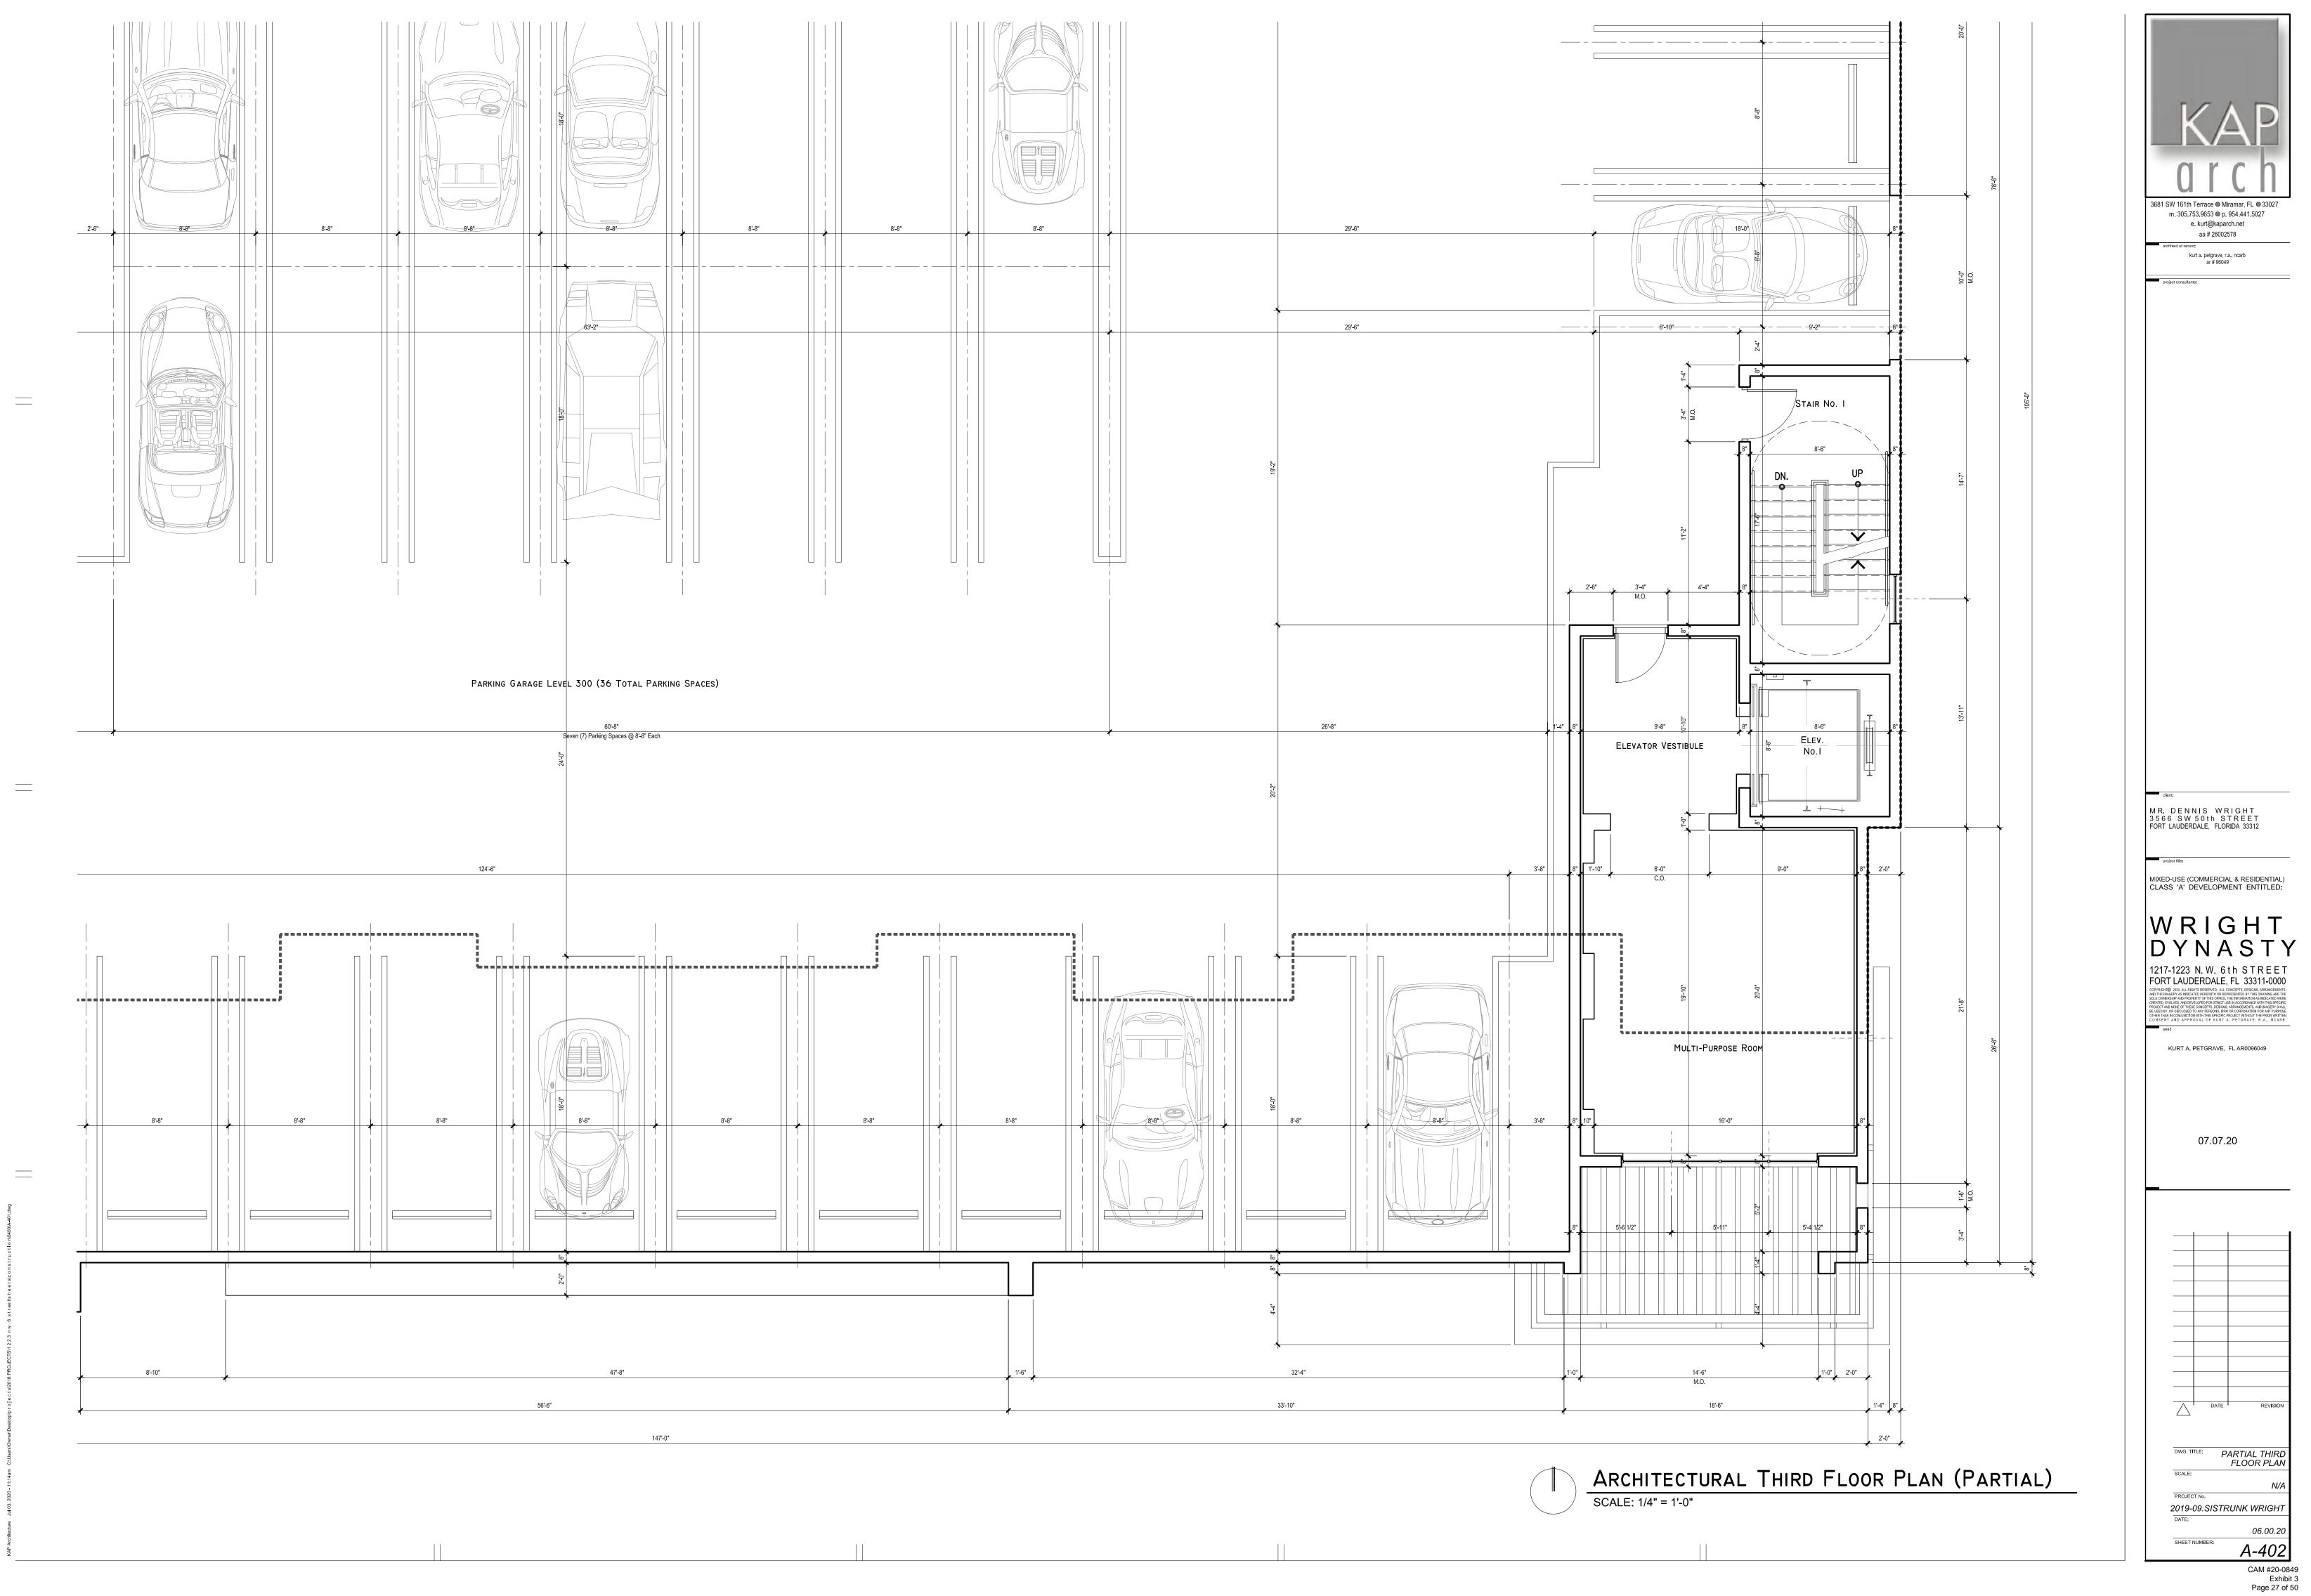

# A MIXED-USE (COMMERCIAL / RESIDENTIAL) DEVELOPMENT PROJECT ENTITLED: WRIGHT DYNAST F H F 1217 - 1223 N.W. 6th STREET, FORT LAUDERDALE, FLORIDA 33311 - 0000 PROJECT No. 2019-09, SISTRUNK WRIGHT • DRC / DRT SUBMITTAL SET • 07.07.20

MIXED-USE (COMMERCIAL & RESIDENTIAL) CLASS 'A' DEVELOPMENT ENTITLED:

WRIGHT DYNAST 217-1223 N.W. 6th STREE FORT LAUDERDALE, FL 33311

KURT A. PETGRAVE. FL AR0096049

07.07.20

CAM #20-0849 Exhibit 3 Page 1 of 50