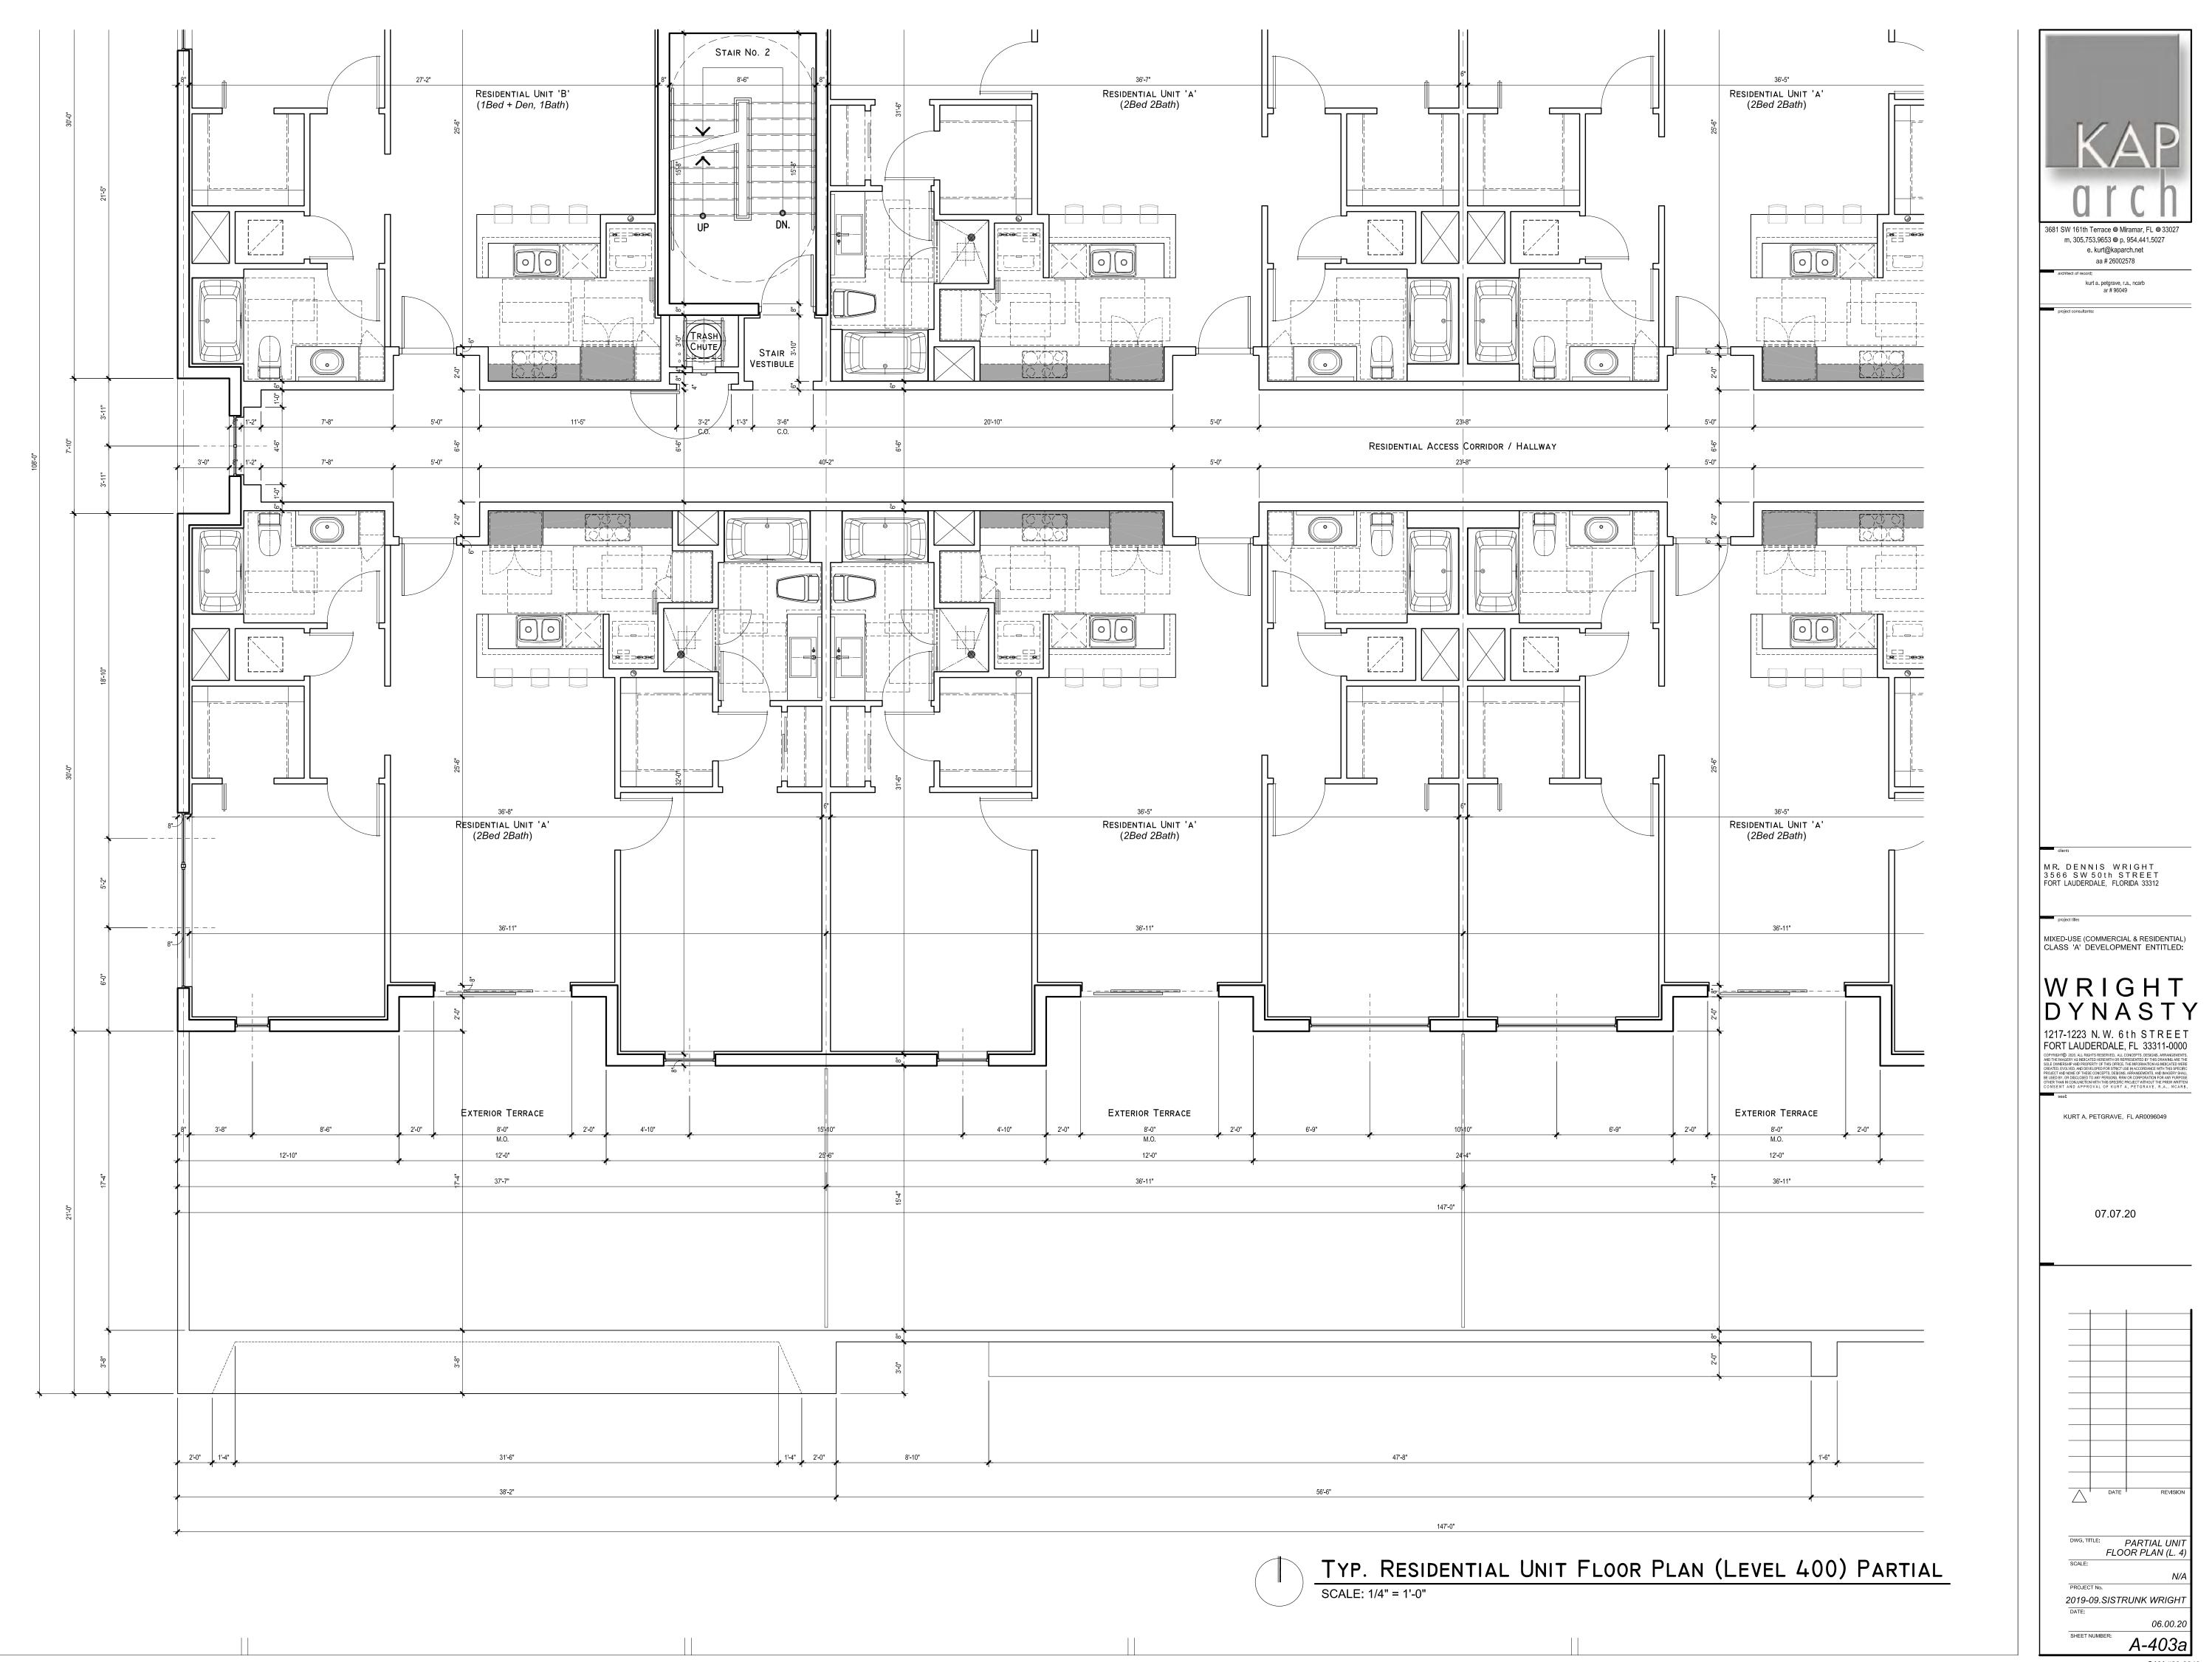

# A MIXED-USE (COMMERCIAL / RESIDENTIAL) DEVELOPMENT PROJECT ENTITLED: WRIGHT DYNAST F H F 1217 - 1223 N.W. 6th STREET, FORT LAUDERDALE, FLORIDA 33311 - 0000 PROJECT No. 2019-09, SISTRUNK WRIGHT • DRC / DRT SUBMITTAL SET • 07.07.20

MIXED-USE (COMMERCIAL & RESIDENTIAL) CLASS 'A' DEVELOPMENT ENTITLED:

WRIGHT DYNAST 217-1223 N.W. 6th STREE FORT LAUDERDALE, FL 33311

KURT A. PETGRAVE. FL AR0096049

07.07.20

CAM #20-0849 Exhibit 3 Page 1 of 50