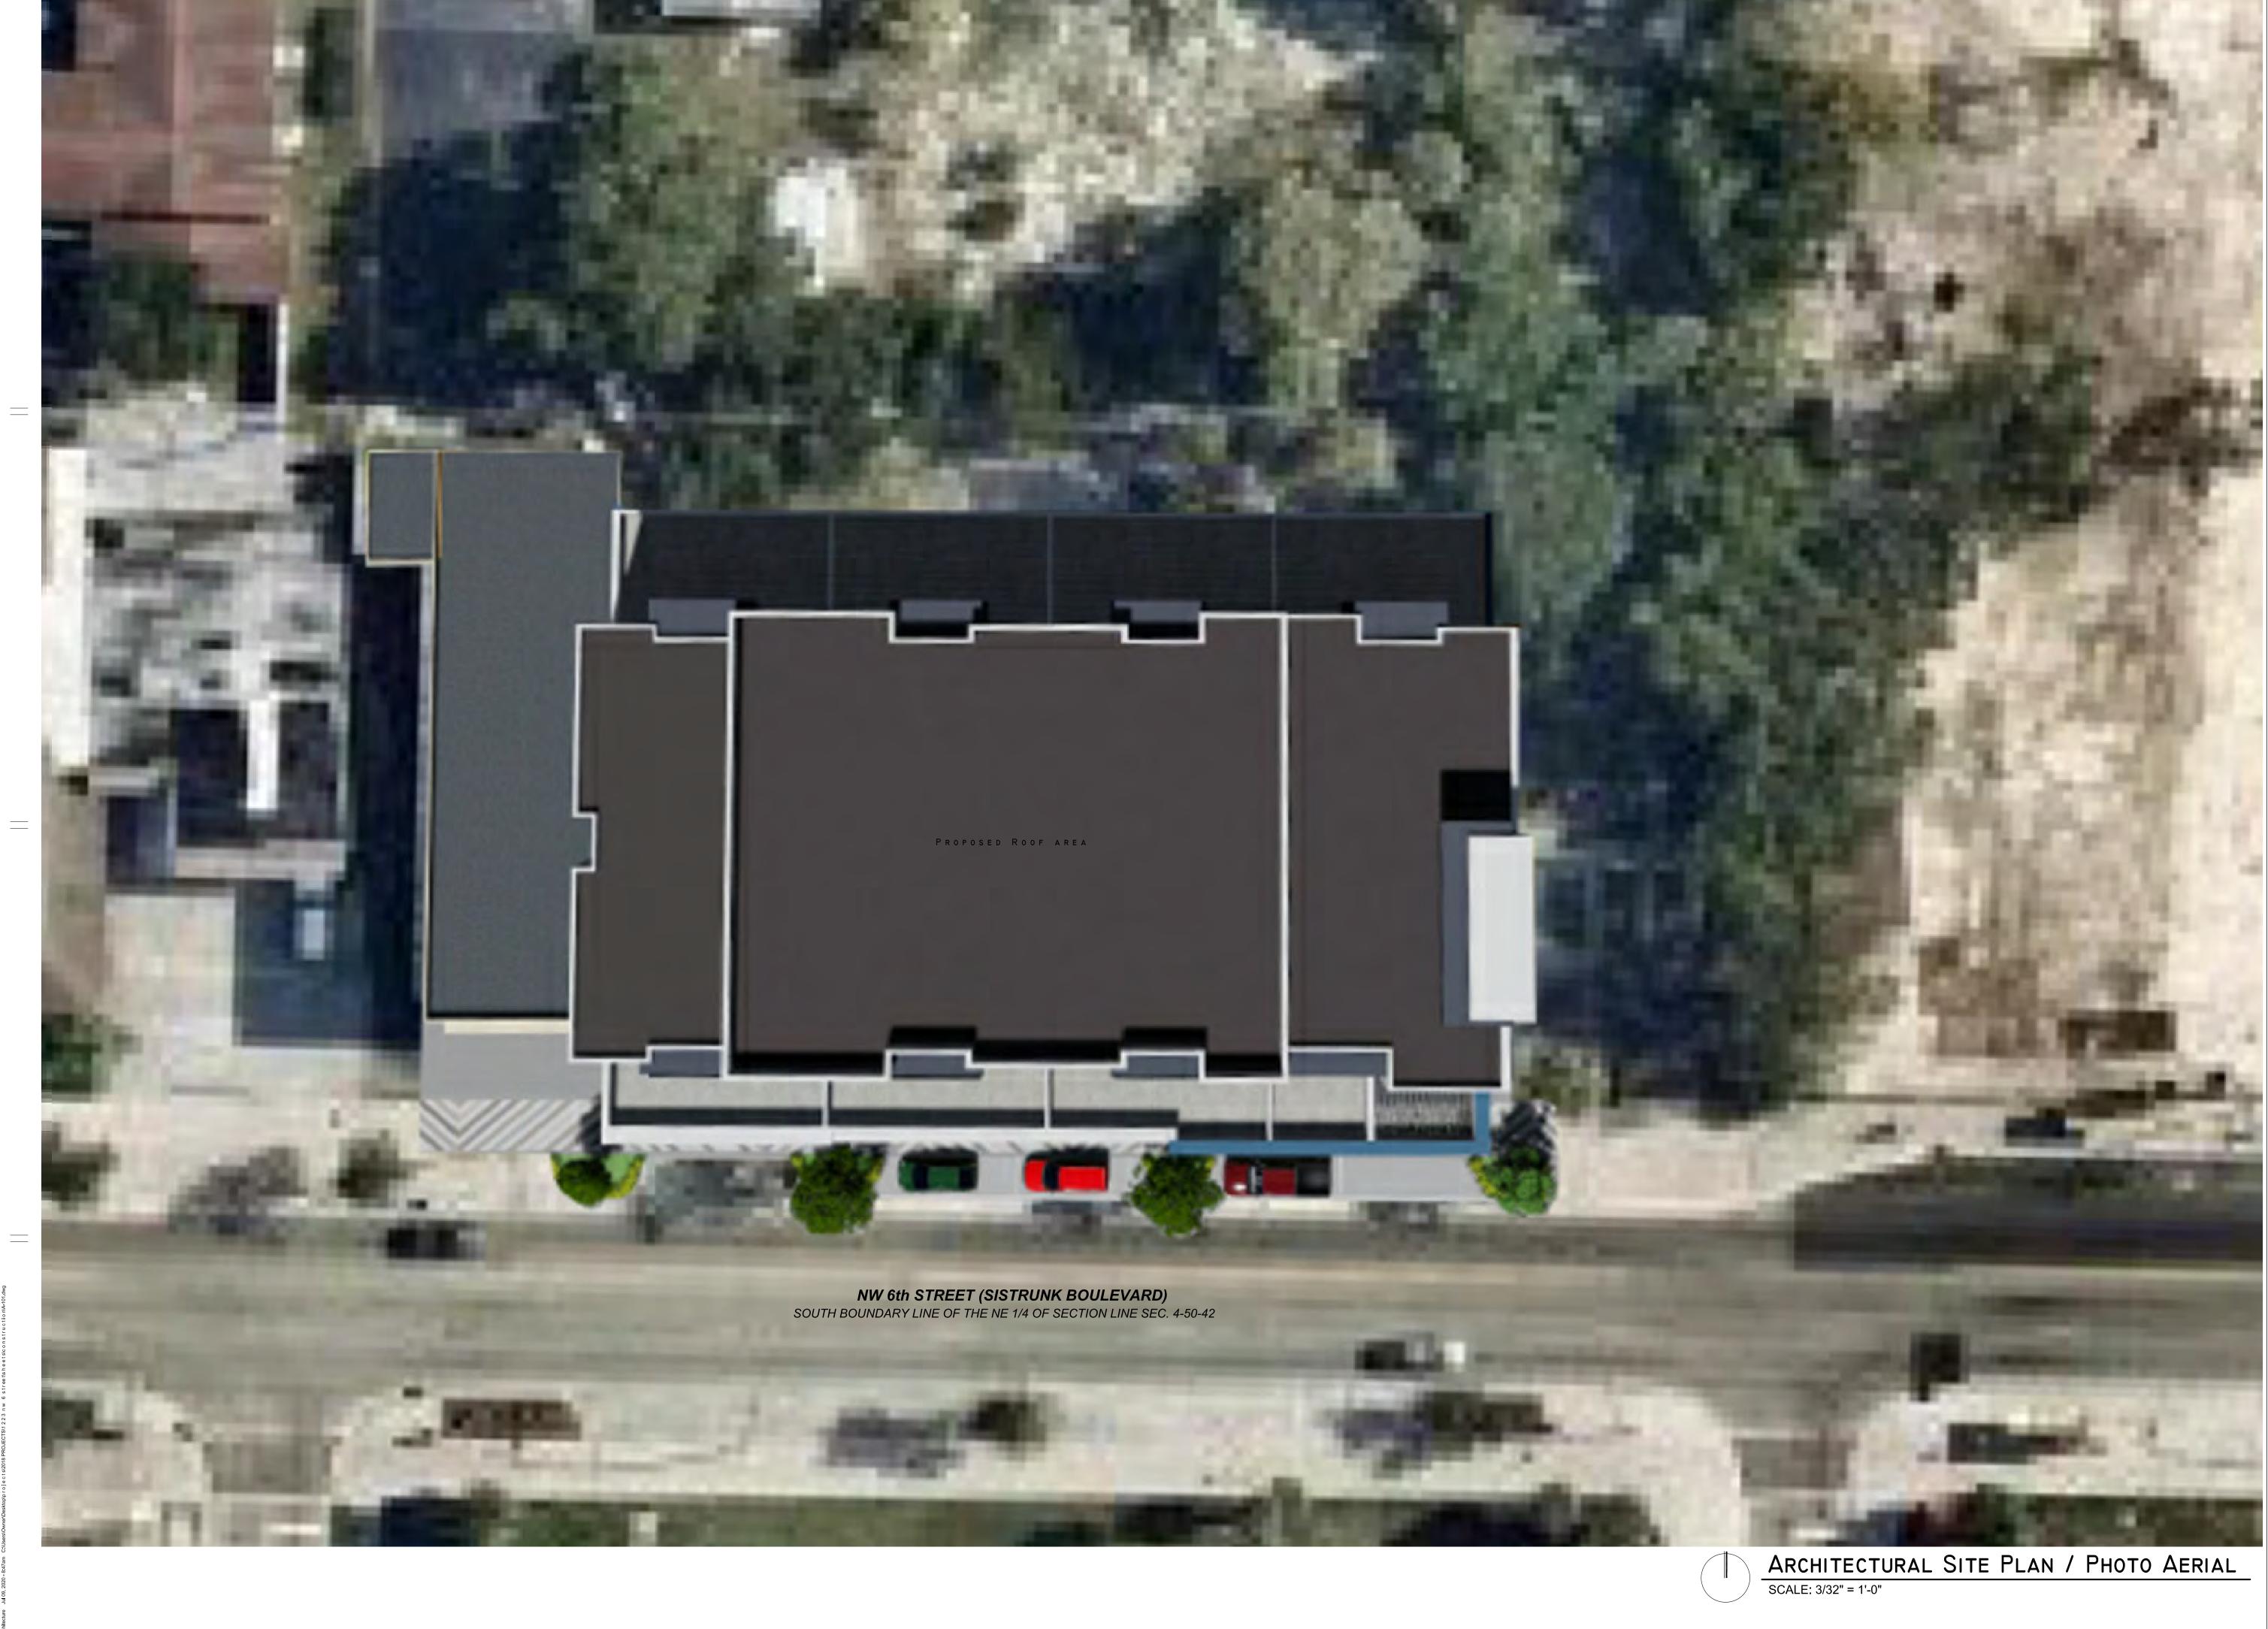

# A MIXED-USE (COMMERCIAL / RESIDENTIAL) DEVELOPMENT PROJECT ENTITLED: WRIGHT DYNAST F H F 1217 - 1223 N.W. 6th STREET, FORT LAUDERDALE, FLORIDA 33311 - 0000 PROJECT No. 2019-09, SISTRUNK WRIGHT • DRC / DRT SUBMITTAL SET • 07.07.20

MIXED-USE (COMMERCIAL & RESIDENTIAL) CLASS 'A' DEVELOPMENT ENTITLED:

WRIGHT DYNAST 217-1223 N.W. 6th STREE FORT LAUDERDALE, FL 33311

KURT A. PETGRAVE. FL AR0096049

07.07.20

CAM #20-0849 Exhibit 3 Page 1 of 50