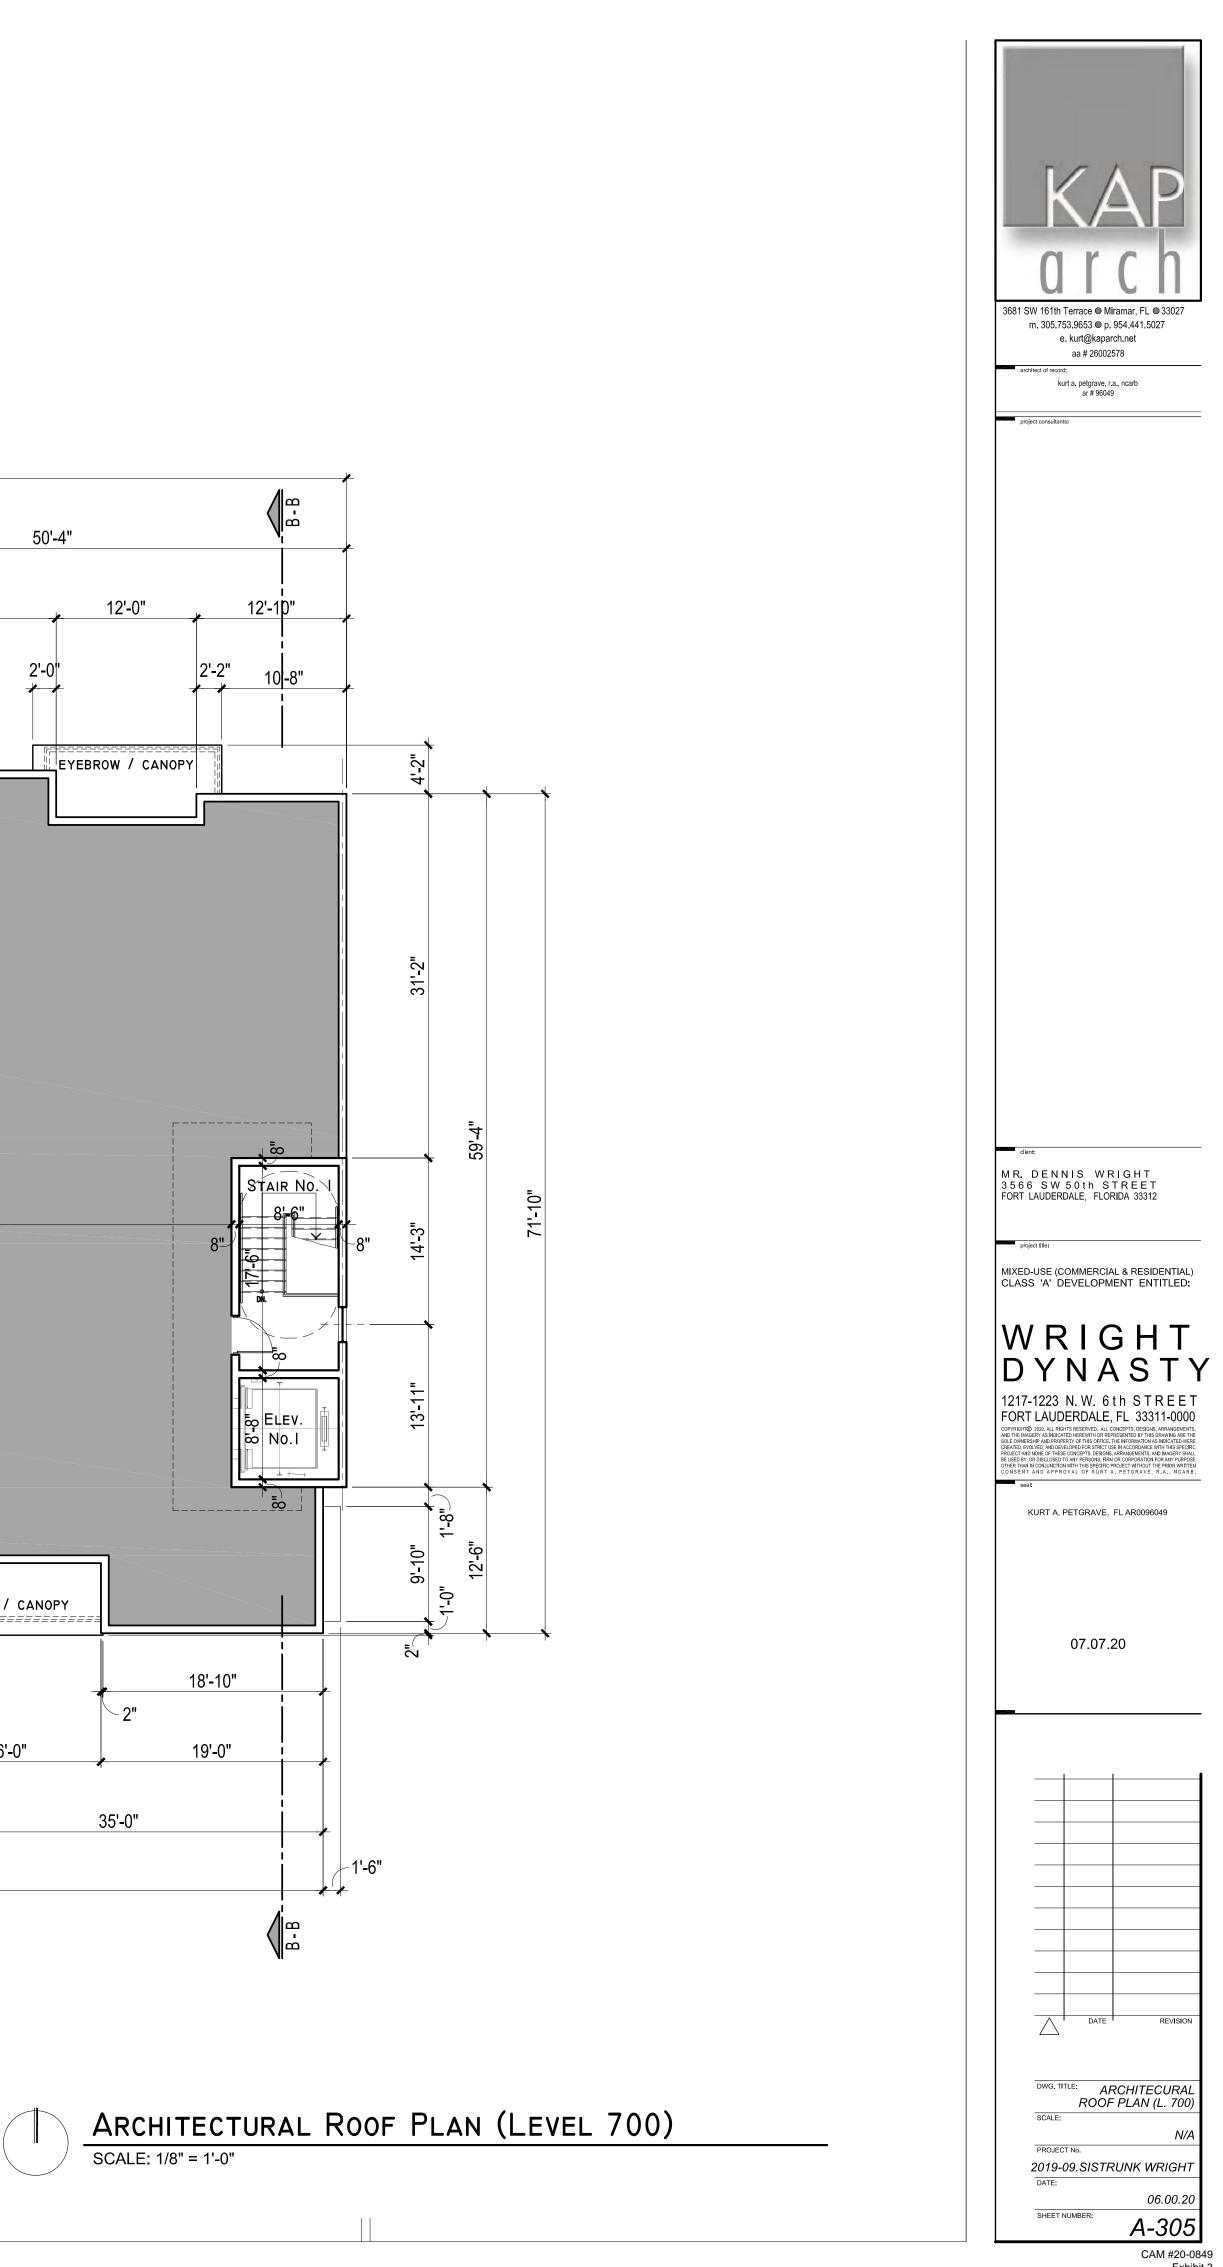

15'-0" v | vhen abutting e |
|                                |                 |
| SHOULDER HEIGHT:               | MINIMUM         |
| 4 C 1 11 11 14 14 1            | 0 - 1 - 1 0/    |







MR. DENNIS WRIGHT 3566 SW 50th STREET FORT LAUDERDALE, FLORIDA 33312

niect title

MIXED-USE (COMMERCIAL & RESIDENTIAL) CLASS 'A' DEVELOPMENT ENTITLED:

W R I G H T D Y N A S T Y 1217-1223 N. W. 6th STREET FORT LAUDERDALE, FL 33311-0000

CONJUNCTION WITH THIS SPECIFIC PROJECT WITHOUT THE ND APPROVAL OF KURT A. PETGRAVE, R.

KURT A. PETGRAVE, FL AR0096049

07.07.20 DWG. TITLE: ARCHITECTURAL SITE PLAN / AERIAL SCALE: N/A PROJECT No. 2019-09.SISTRUNK WRIGHT DATE: 06.00.20

SHEET NUMBER:

A-101a CAM #20-0849 Exhibit 3 Page 12 of 50





\_\_\_\_



\_\_\_\_





\_\_\_\_







\_\_\_\_\_



\_\_\_\_







CAM #20-0849 Exhibit 3 Page 20 of 50







06.00.20

REVISION

N/A





CAM #20-0849 Exhibit 3 Page 24 of 50















\_\_\_\_\_



ture Jul 03, 2020 - 11:16am C:Ubsers/Ownen/Desktop/projects/2018 PROJECTS/1223 n.w. 6 streetts heets/constructio

\_\_\_\_

\_\_\_\_

\_\_\_\_\_

CAM #20-0849 Exhibit 3 Page 32 of 50









\_\_\_\_

\_\_\_\_

CAM #20-0849 Exhibit 3 Page 34 of 50



\_\_\_\_\_





\_\_\_\_





\_\_\_\_

\_\_\_\_



REVISION

06.00.20

CAM #20-0849 Exhibit 3 Page 37 of 50

| <br>Unit Type       | Unit Area | Unit Count     | Unit Percentage |
|---------------------|-----------|----------------|-----------------|
| 2 Bedroom, 2 Bath   | 1,075 sf  | 18 Total Units | 75%             |
| 1 Bed + Den, 1 Bath | 872 sf    | 3 Total Units  | 12.5%           |
| 1 Bedro