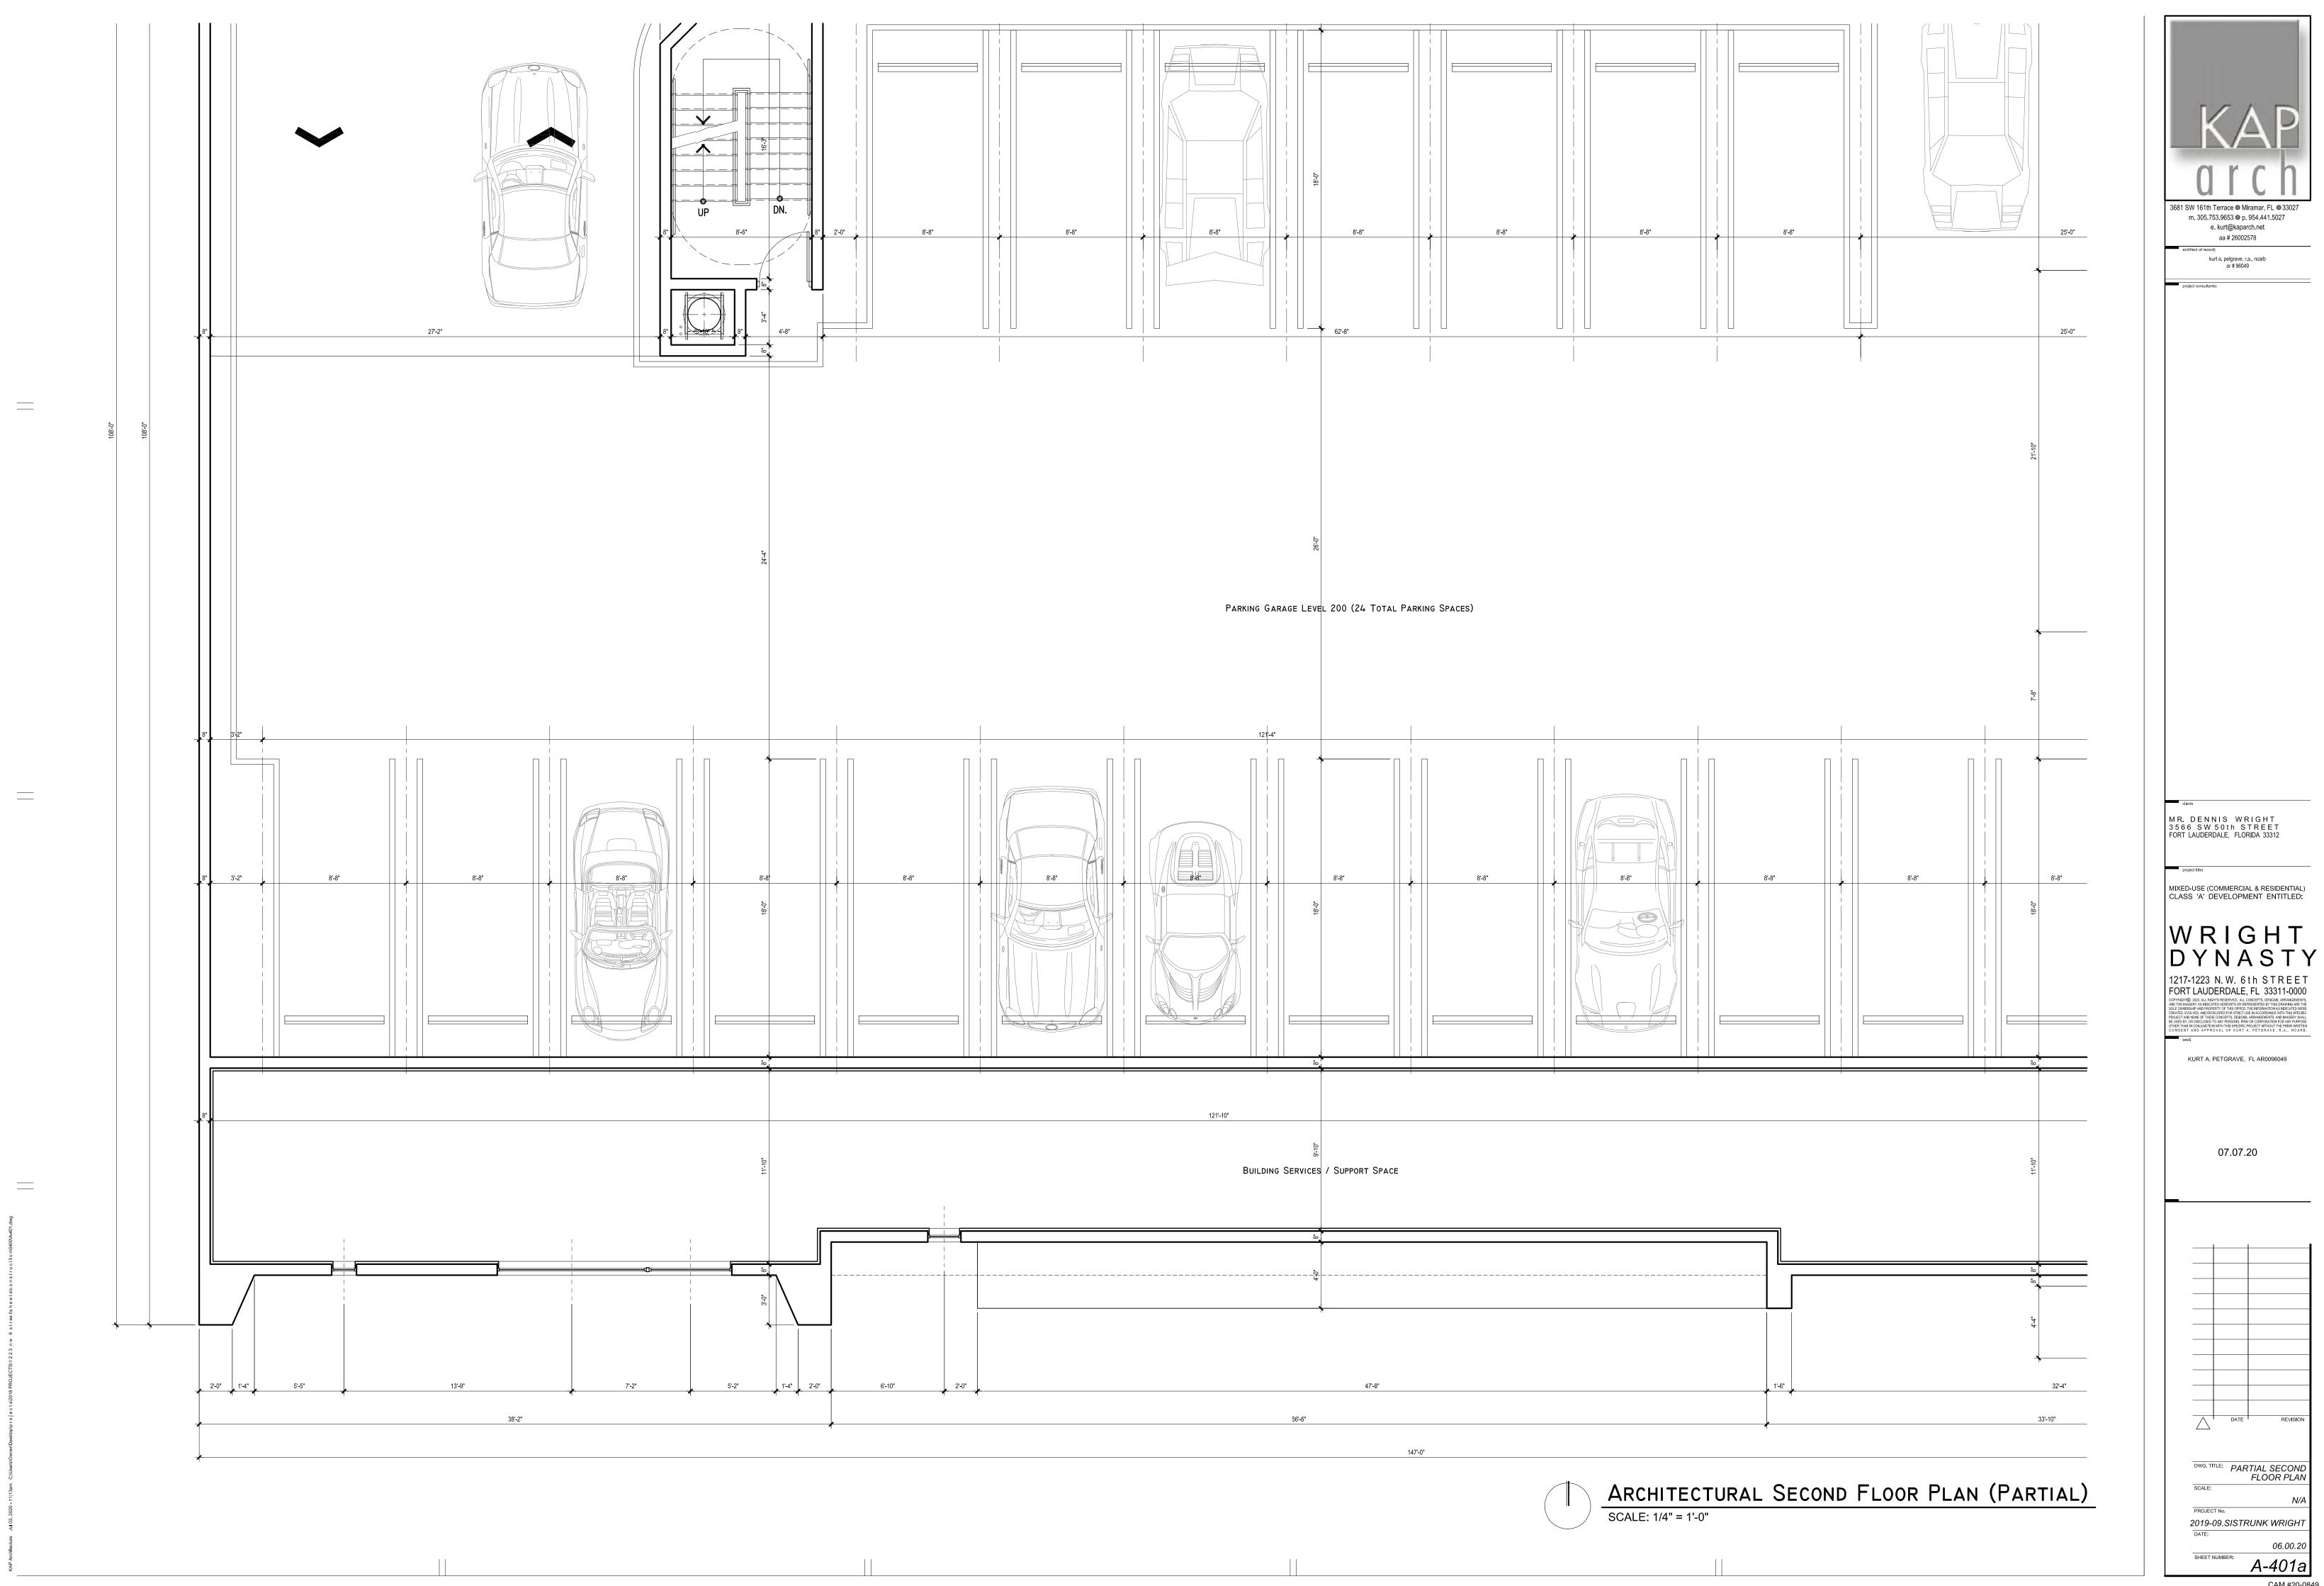

# A MIXED-USE (COMMERCIAL / RESIDENTIAL) DEVELOPMENT PROJECT ENTITLED: WRIGHT DYNAST F H F 1217 - 1223 N.W. 6th STREET, FORT LAUDERDALE, FLORIDA 33311 - 0000 PROJECT No. 2019-09, SISTRUNK WRIGHT • DRC / DRT SUBMITTAL SET • 07.07.20

MIXED-USE (COMMERCIAL & RESIDENTIAL) CLASS 'A' DEVELOPMENT ENTITLED:

WRIGHT DYNAST 217-1223 N.W. 6th STREE FORT LAUDERDALE, FL 33311

KURT A. PETGRAVE. FL AR0096049

07.07.20

CAM #20-0849 Exhibit 3 Page 1 of 50