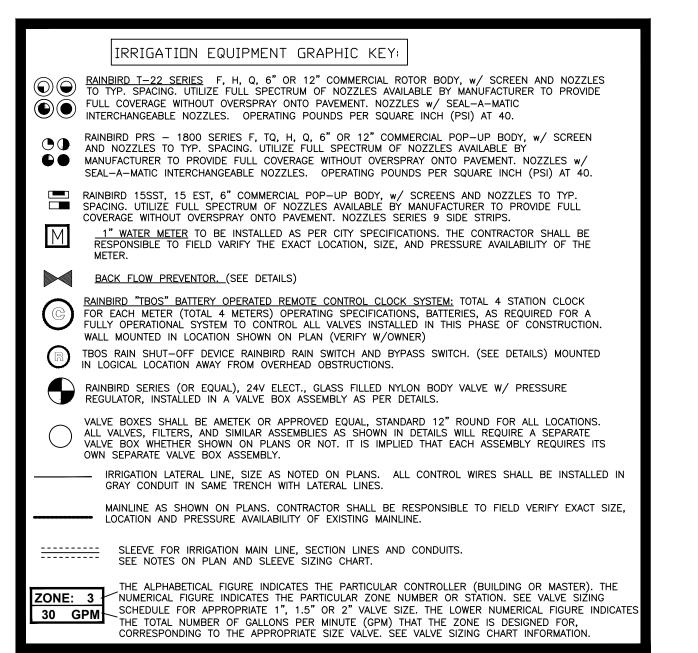

as specified in the most current edition of Grades and Standards for Nursery Plants, Part I by the Florida Department of Agriculture, Consumer Services Division, State Plant Board of Florida.

12. Fertilizer shall be applied directly to the surface of the plant bed immediately after installation and prior to mulching. Turf Areas - Sunniland Fertilizer 16-4-8, applied per mfg. recommendation noted on the bag. Shrub Areas - Atlantic Fertilizer 12-6-8 plus Minors, applied per mfg. recommendation noted on the bag.

Canopy Trees- Atlantic Fertilizer 12-6-8 plus Minors, applied per mfg. recommendation noted on the bag.

pump station in the event of rain or equally wet conditions. This requirement conforms to the County and SFWMD ordinance.





CAM #20-0849 Exhibit 3 Page 48 of 50

 $\gamma$ 







CAM #20-0849 Exhibit 3 Page 49 of 50



# **GENERAL SPRINKLER NOTES:** WITH ROOTBALL AREA OF TREES.

- F 656
- EACH AND ALL WIRES.

- SPECIFICATIONS.

- PIPES ARE SIZED SPECIFICALLY TO THE ANTICIPATE THE USE OF THE APPROPRIATE NOZZLE REQUIRED FOR ADEQUATE COVERAGE WITHOUT OVERSPRAY. THE PIPE SIZE IS DESIGNED WITH A REASONABLE MINIMUM CUSHION IN THE LINE SIZE THAT WILL ALLOW THE OWNER THE LATITUDE TO EFFECT NORMAL REPAIRS AND CHANGES OVER COMING YEARS. DO NOT REDUCE THE LINE SIZES FROM THE SCHEDULE SHOWN.
- NO PVC PIPE AND FITTINGS, SMALLER THAN 3/4" PIPE SHALL BE PERMITTED, EXCEPT FOR SWING JOINT ADAPTERS TO FLEX PIPE FITTINGS. ALL SECTION LINE PIPE SHALL BE STANDARD INDUSTRY PIPE SIZES 3/4", 1" 1 1/4", 1 1/2", 2" 2 1/2", 3', AND 4" PIPE, WITH APPROPRIATE NEW SCH. 40 PVC FITTINGS FOR