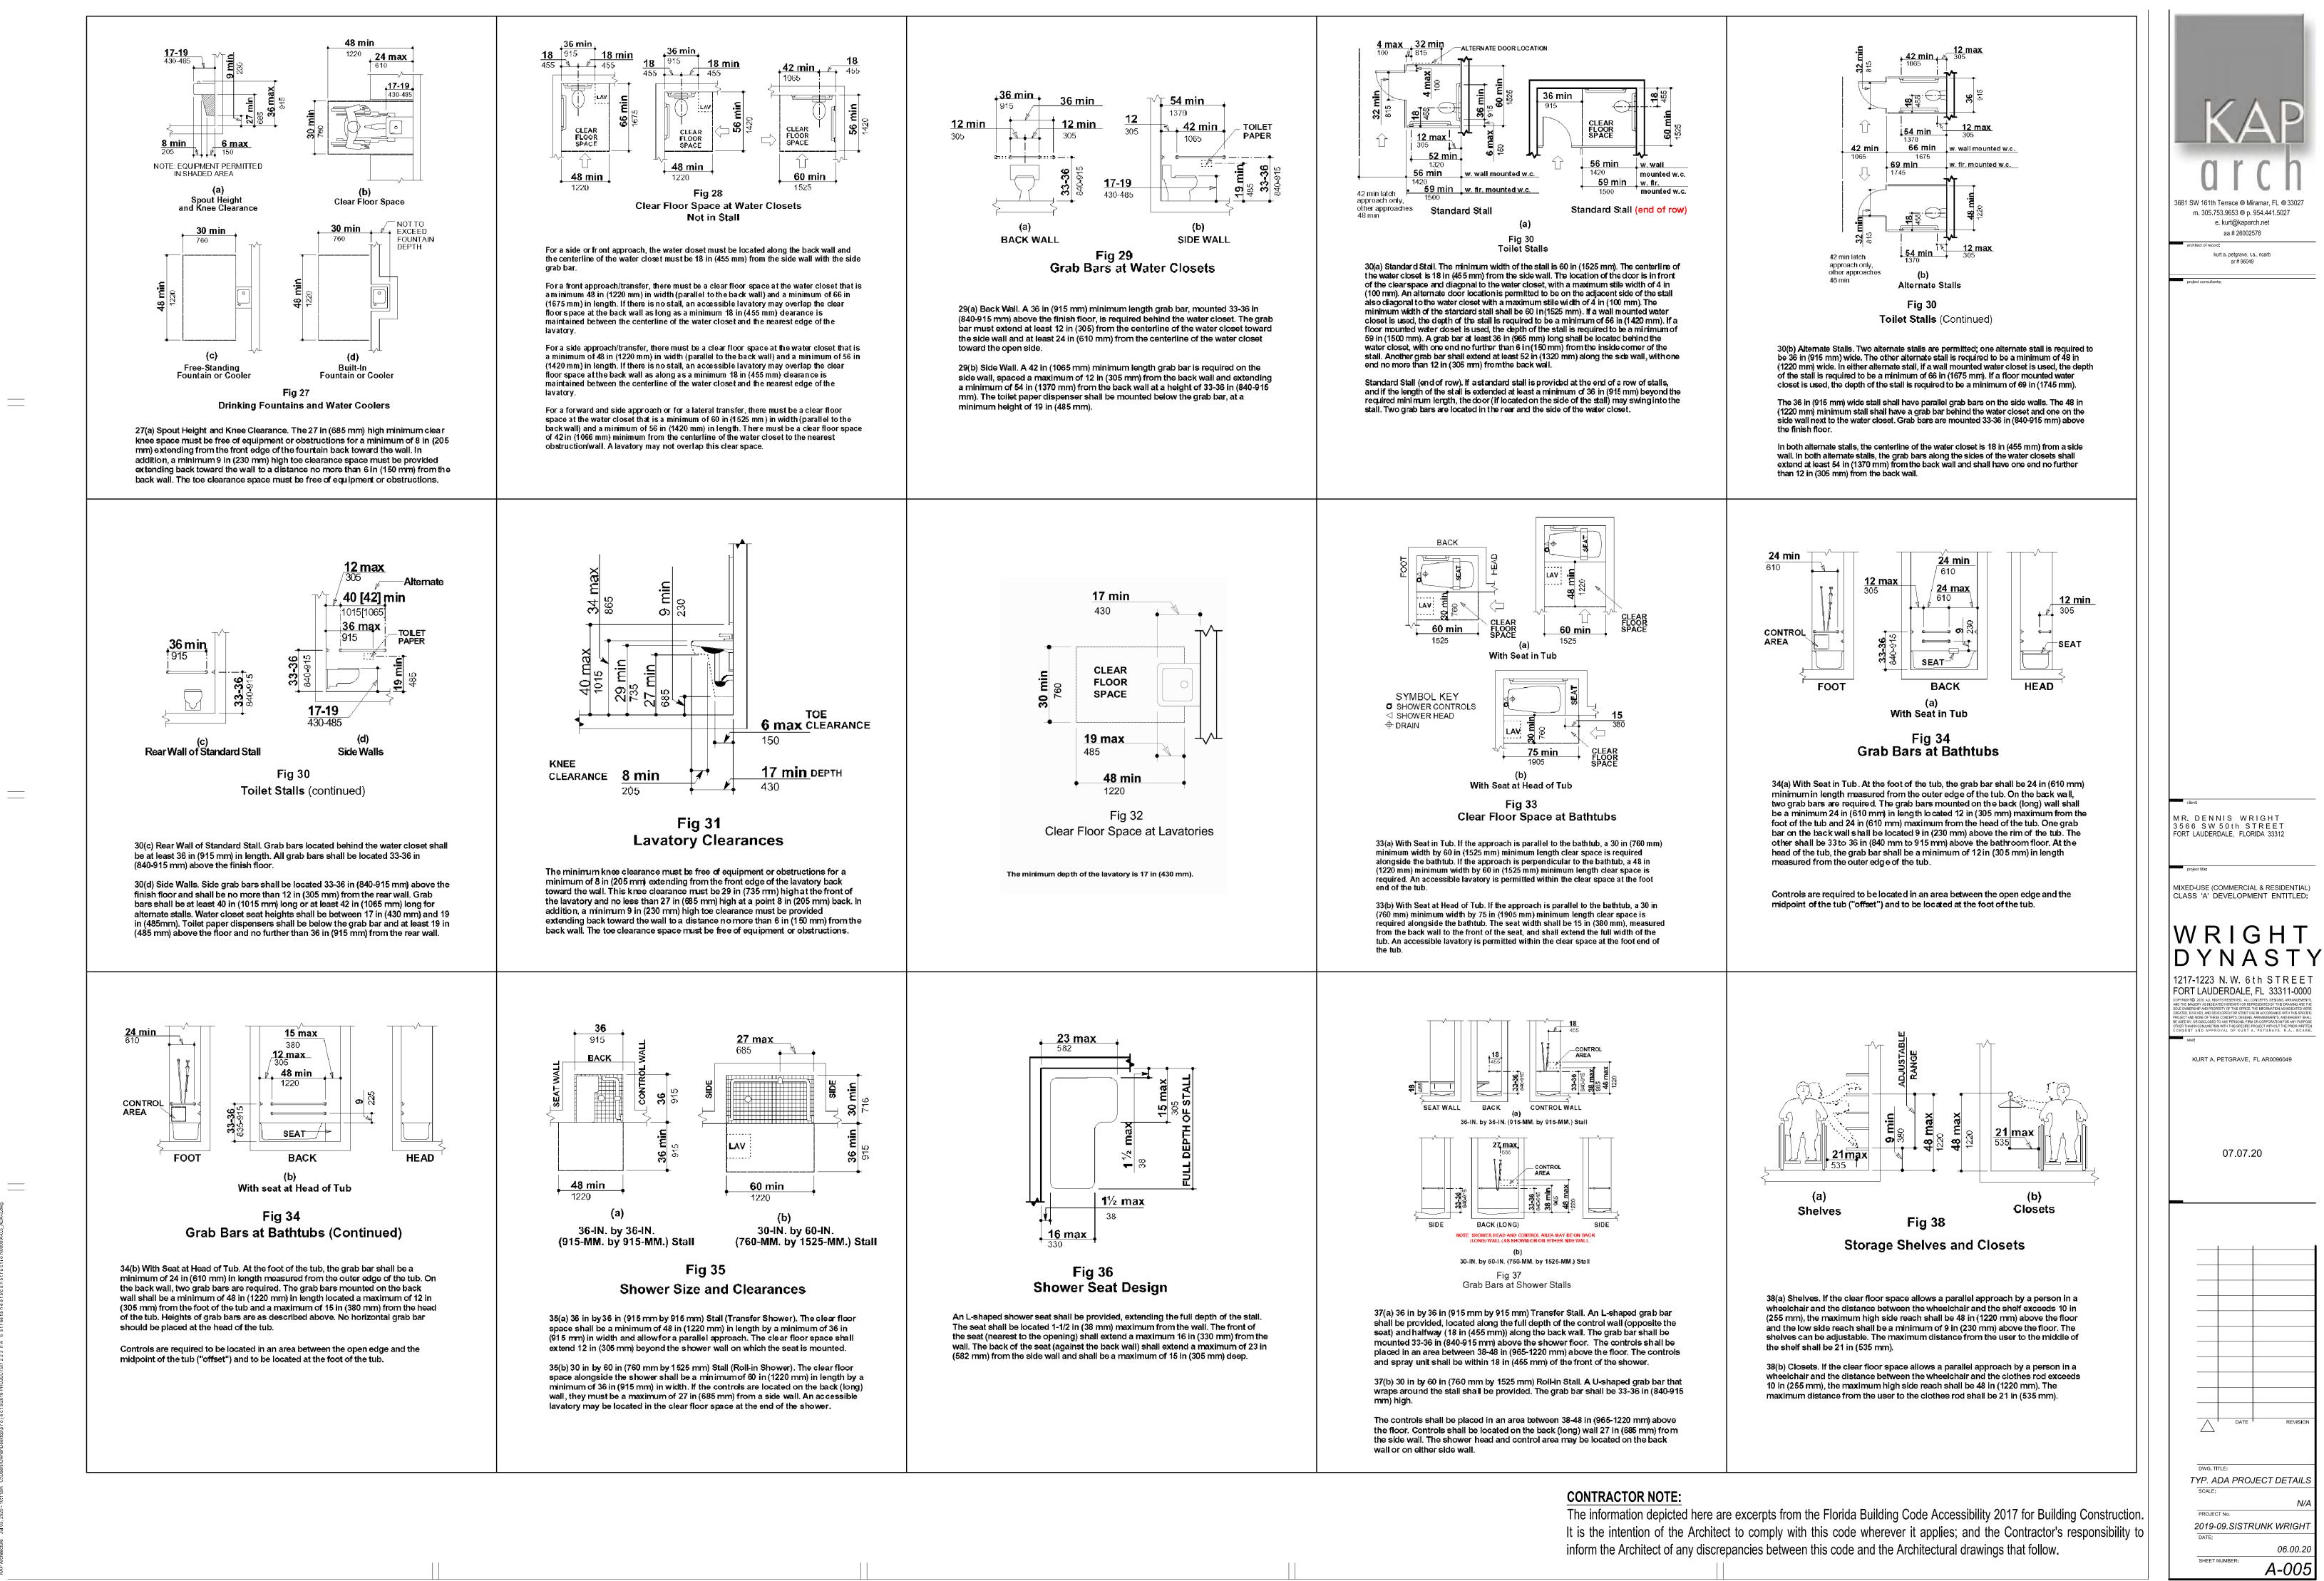

# A MIXED-USE (COMMERCIAL / RESIDENTIAL) DEVELOPMENT PROJECT ENTITLED: WRIGHT DYNAST F H F 1217 - 1223 N.W. 6th STREET, FORT LAUDERDALE, FLORIDA 33311 - 0000 PROJECT No. 2019-09, SISTRUNK WRIGHT • DRC / DRT SUBMITTAL SET • 07.07.20

MIXED-USE (COMMERCIAL & RESIDENTIAL) CLASS 'A' DEVELOPMENT ENTITLED:

WRIGHT DYNAST 217-1223 N.W. 6th STREE FORT LAUDERDALE, FL 33311

KURT A. PETGRAVE. FL AR0096049

07.07.20

CAM #20-0849 Exhibit 3 Page 1 of 50