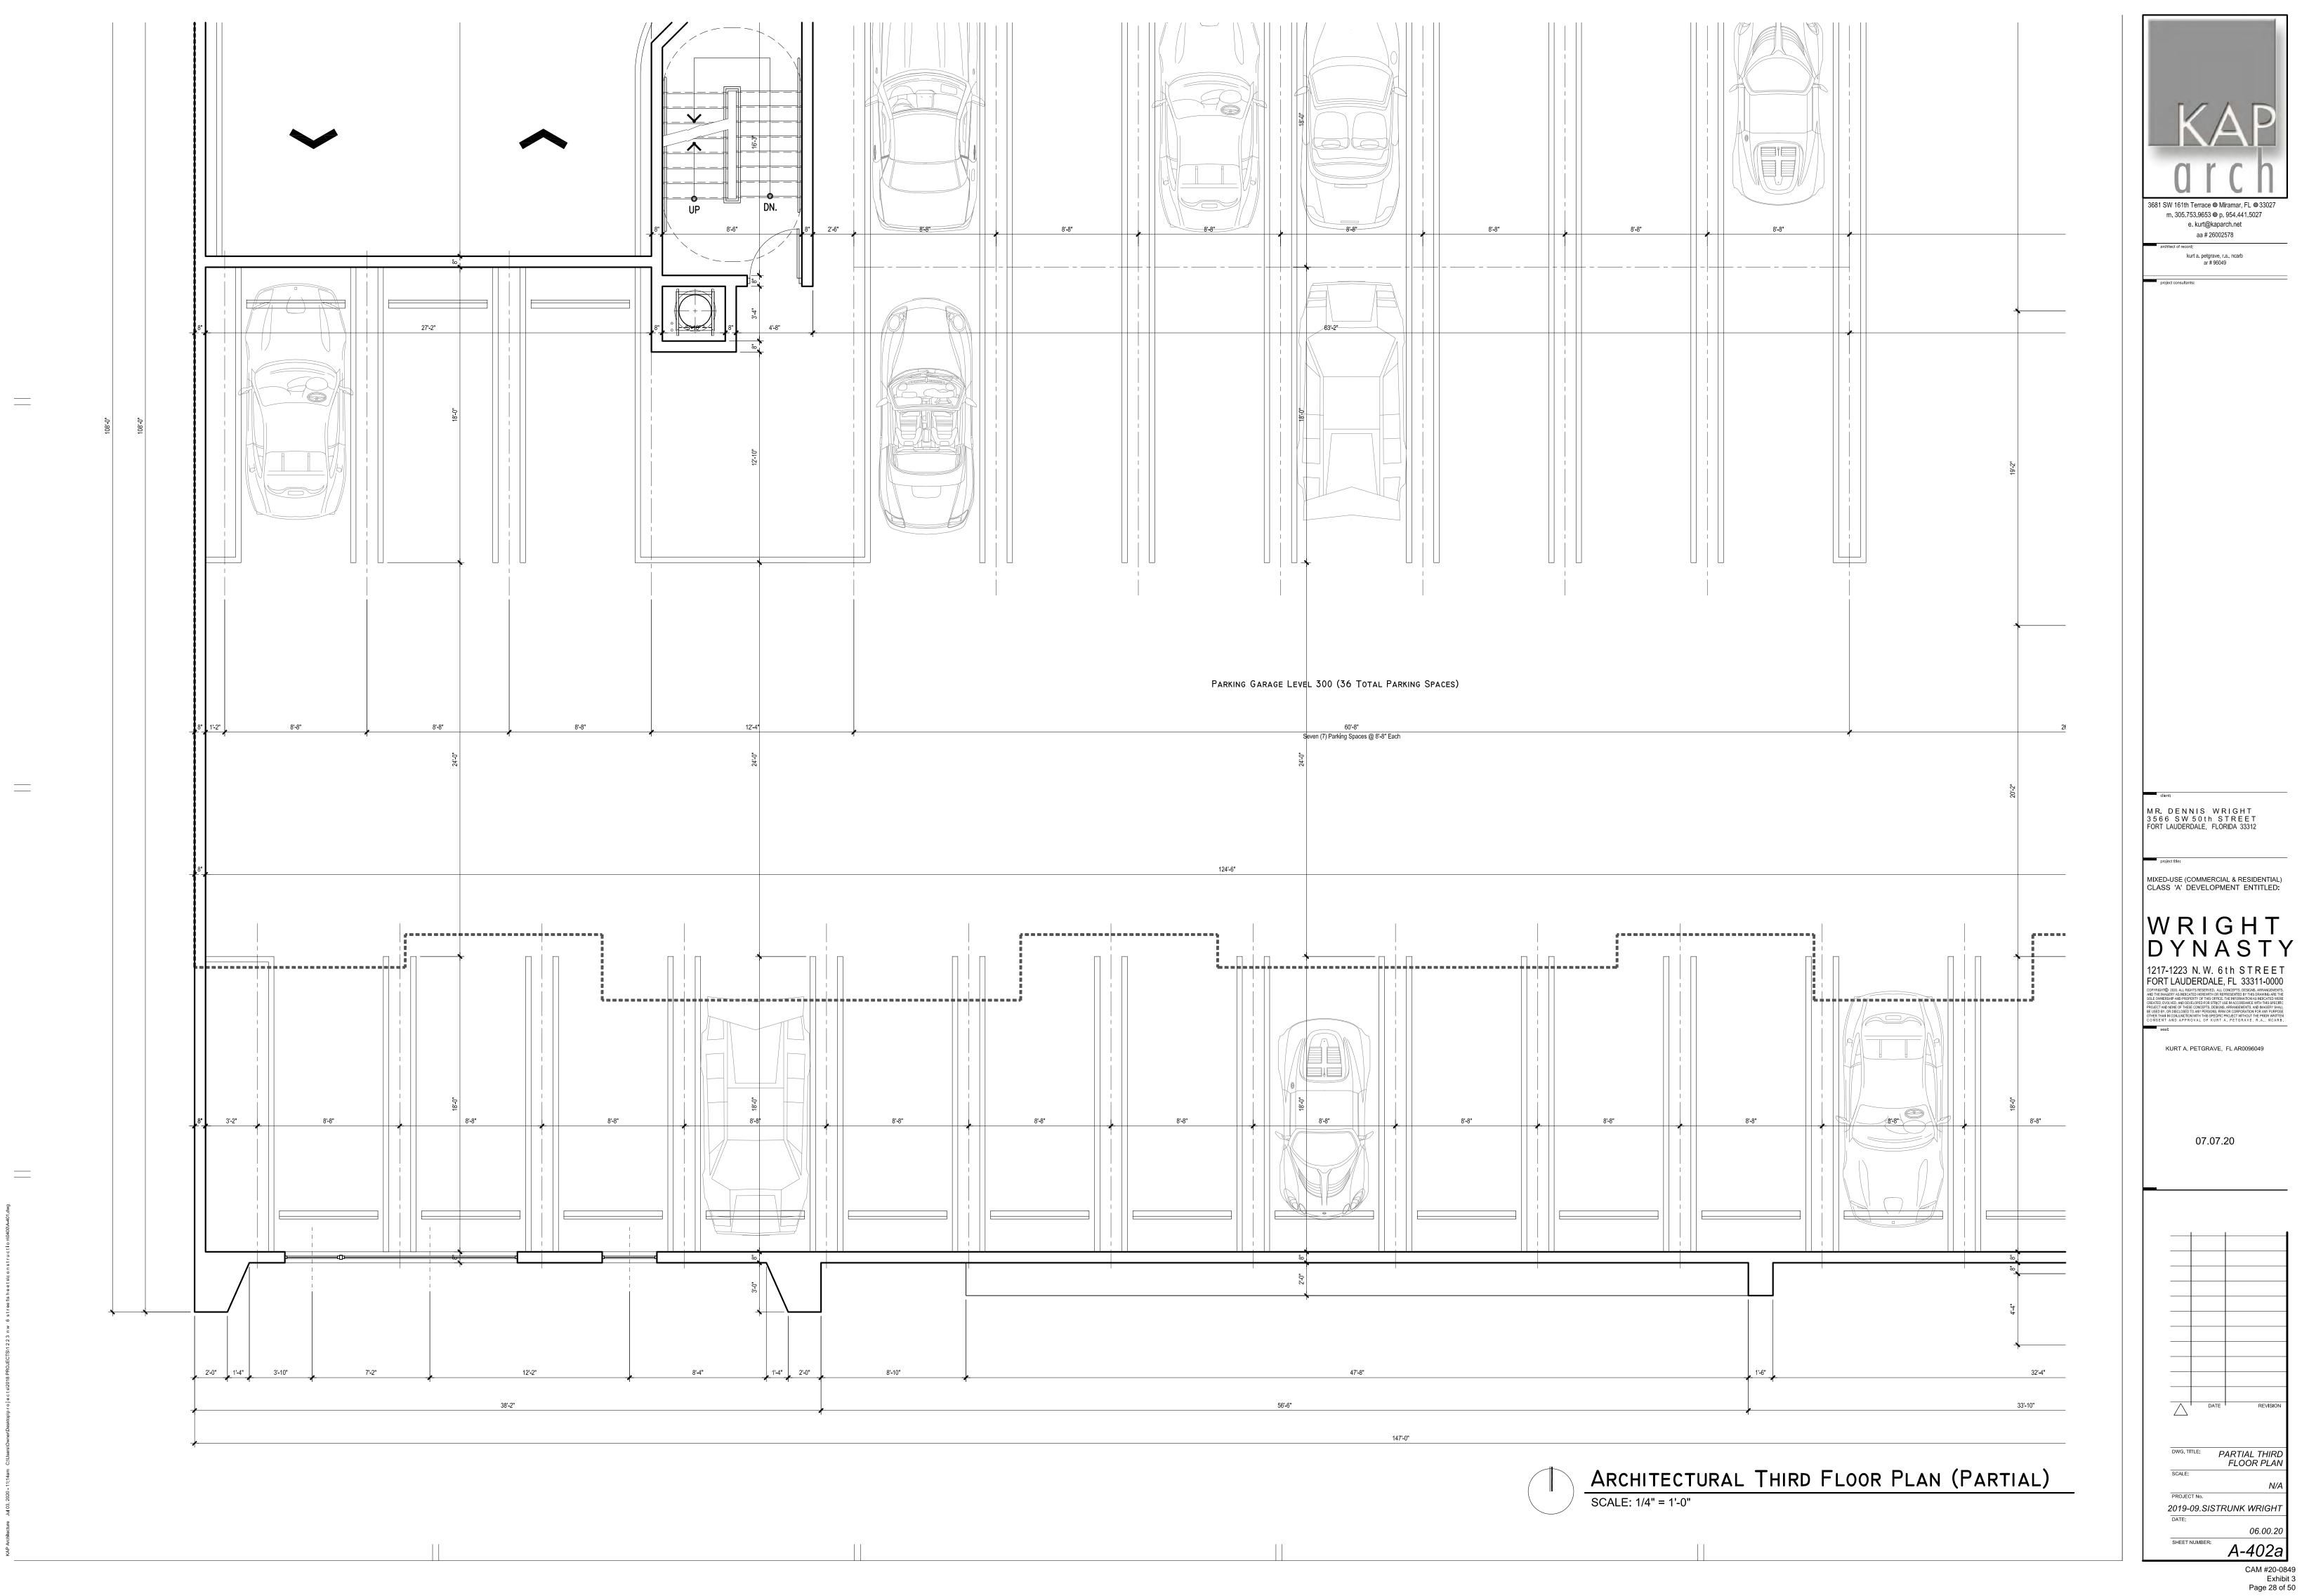

# A MIXED-USE (COMMERCIAL / RESIDENTIAL) DEVELOPMENT PROJECT ENTITLED: WRIGHT DYNAST F H F 1217 - 1223 N.W. 6th STREET, FORT LAUDERDALE, FLORIDA 33311 - 0000 PROJECT No. 2019-09, SISTRUNK WRIGHT • DRC / DRT SUBMITTAL SET • 07.07.20

MIXED-USE (COMMERCIAL & RESIDENTIAL) CLASS 'A' DEVELOPMENT ENTITLED:

WRIGHT DYNAST 217-1223 N.W. 6th STREE FORT LAUDERDALE, FL 33311

KURT A. PETGRAVE. FL AR0096049

07.07.20

CAM #20-0849 Exhibit 3 Page 1 of 50