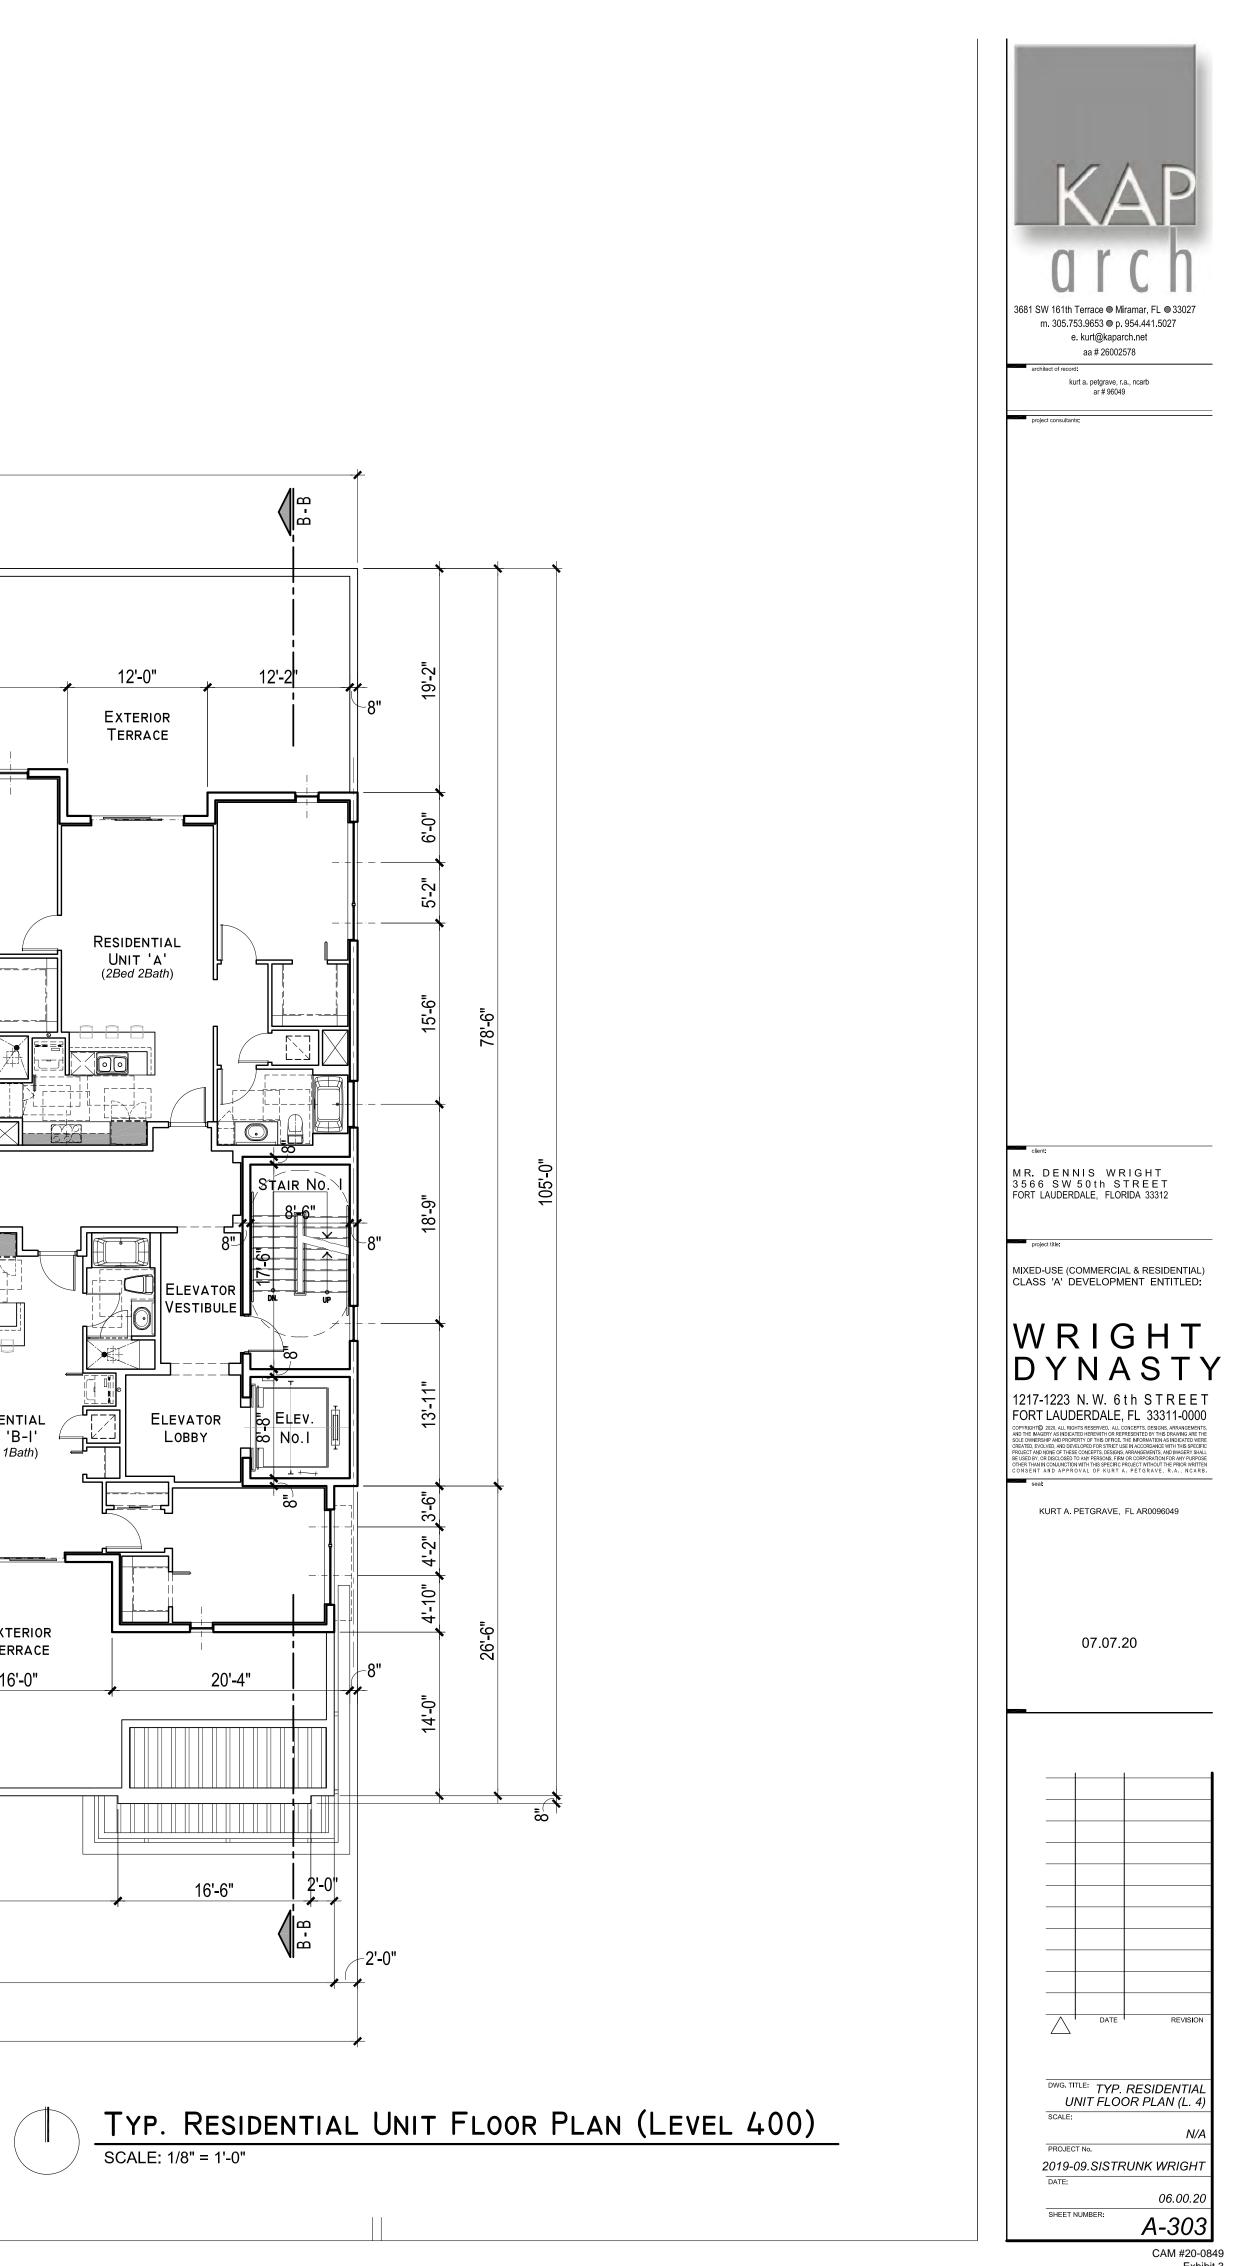

# A MIXED-USE (COMMERCIAL / RESIDENTIAL) DEVELOPMENT PROJECT ENTITLED: WRIGHT DYNAST F H F 1217 - 1223 N.W. 6th STREET, FORT LAUDERDALE, FLORIDA 33311 - 0000 PROJECT No. 2019-09, SISTRUNK WRIGHT • DRC / DRT SUBMITTAL SET • 07.07.20

MIXED-USE (COMMERCIAL & RESIDENTIAL) CLASS 'A' DEVELOPMENT ENTITLED:

WRIGHT DYNAST 217-1223 N.W. 6th STREE FORT LAUDERDALE, FL 33311

KURT A. PETGRAVE. FL AR0096049

07.07.20

CAM #20-0849 Exhibit 3 Page 1 of 50