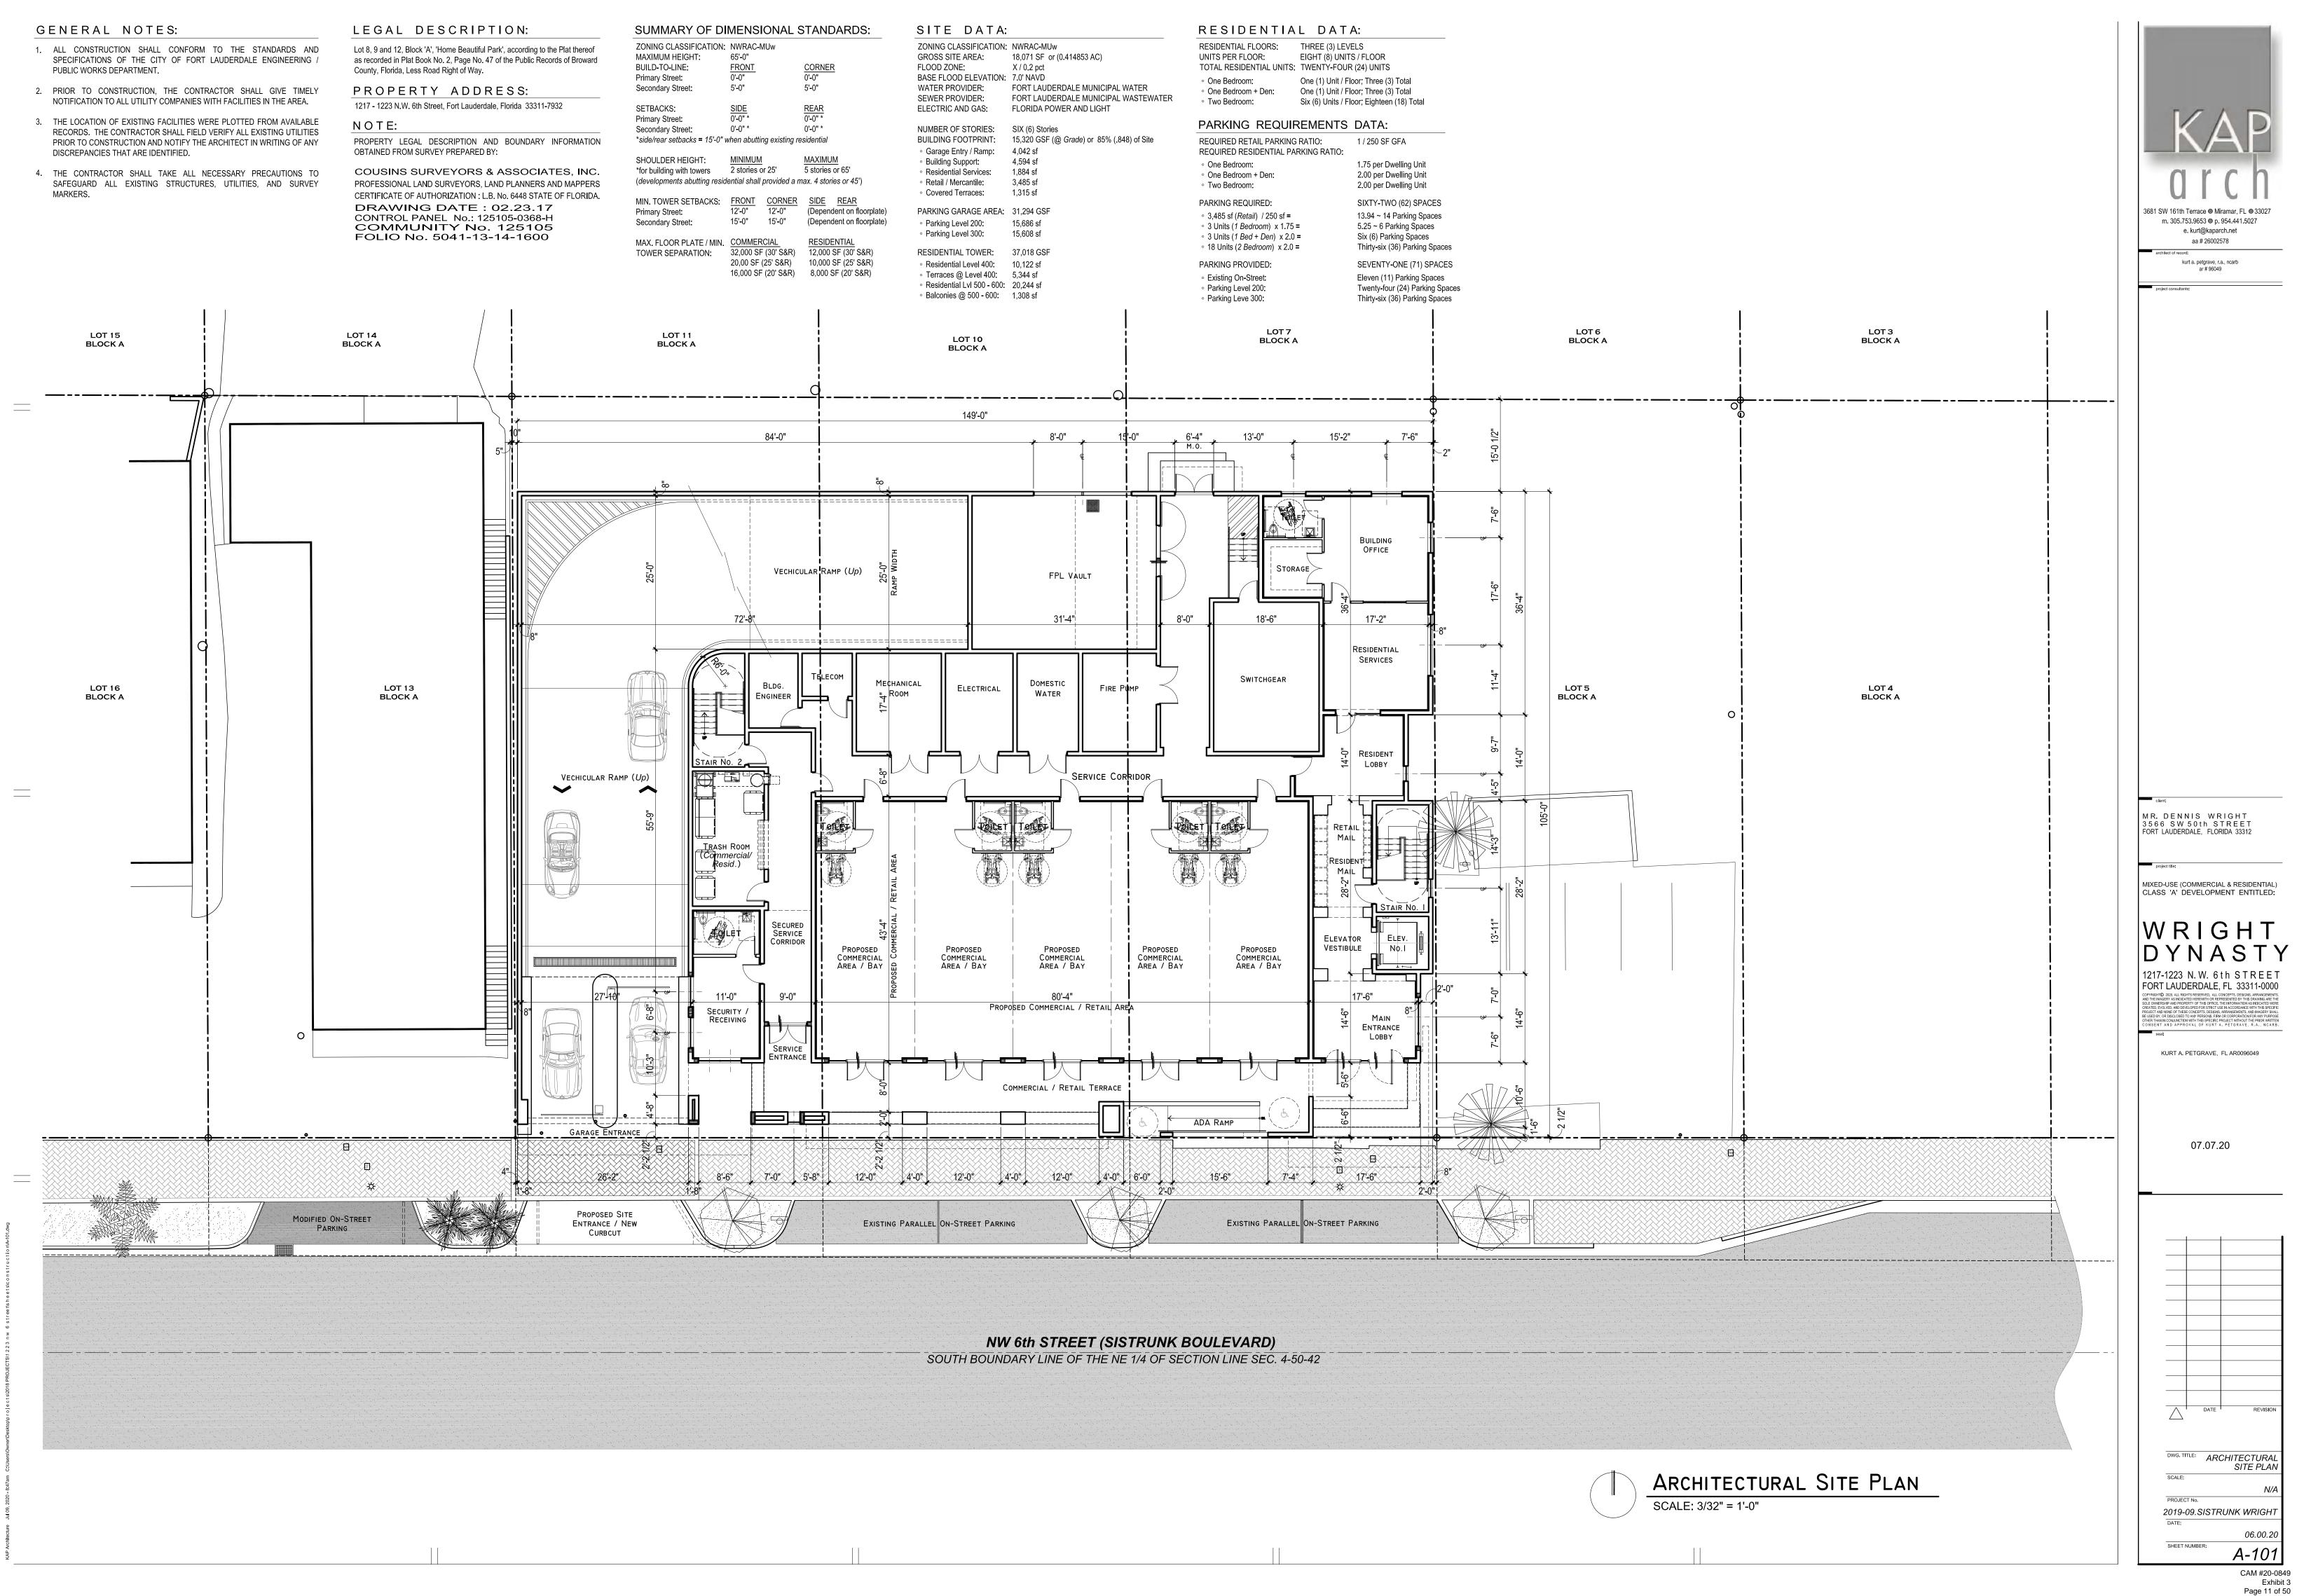

# A MIXED-USE (COMMERCIAL / RESIDENTIAL) DEVELOPMENT PROJECT ENTITLED: WRIGHT DYNAST F H F 1217 - 1223 N.W. 6th STREET, FORT LAUDERDALE, FLORIDA 33311 - 0000 PROJECT No. 2019-09, SISTRUNK WRIGHT • DRC / DRT SUBMITTAL SET • 07.07.20

MIXED-USE (COMMERCIAL & RESIDENTIAL) CLASS 'A' DEVELOPMENT ENTITLED:

WRIGHT DYNAST 217-1223 N.W. 6th STREE FORT LAUDERDALE, FL 33311

KURT A. PETGRAVE. FL AR0096049

07.07.20

CAM #20-0849 Exhibit 3 Page 1 of 50