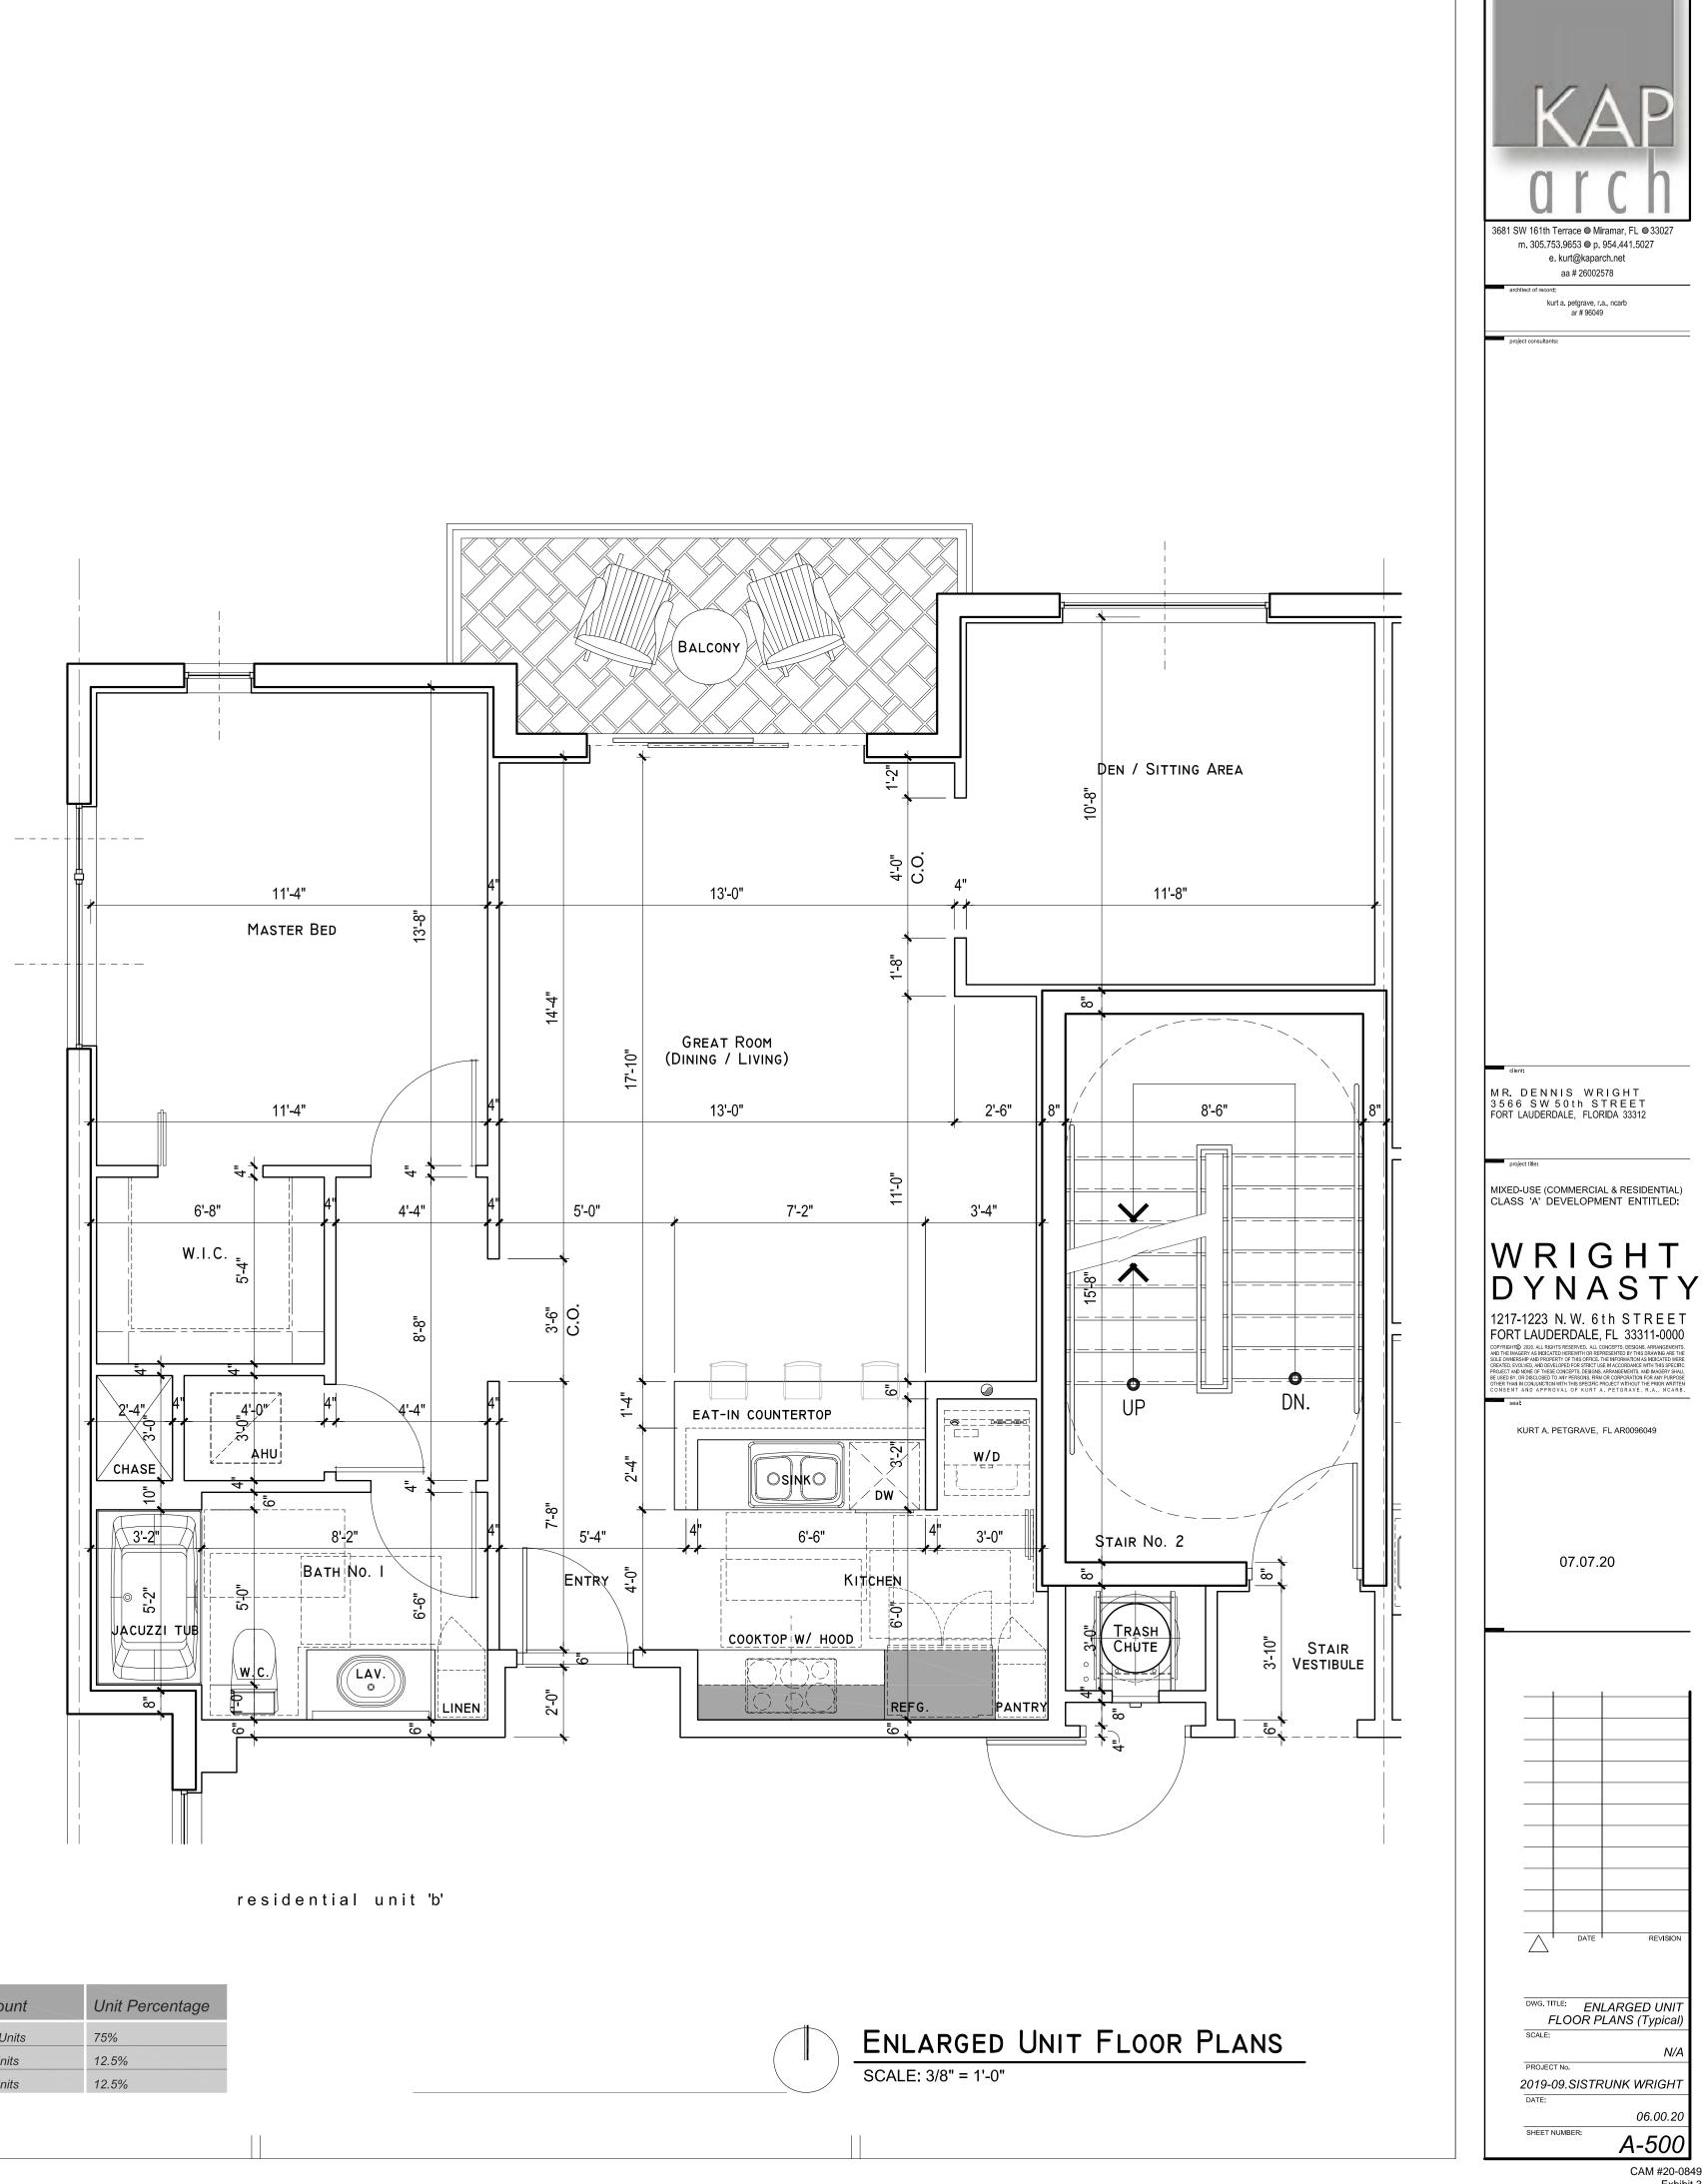

TH THIS SPECIFIC PROJECT WITHOUT THE ND APPROVAL OF KURT A. PETGRAVE, R.

KURT A. PETGRAVE, FL AR0096049

07.07.20 DWG. TITLE: ARCHITECTURAL SITE PLAN / AERIAL SCALE: N/A PROJECT No. 2019-09.SISTRUNK WRIGHT DATE: 06.00.20

SHEET NUMBER:

A-101a CAM #20-0849 Exhibit 3 Page 12 of 50





\_\_\_\_



\_\_\_\_





\_\_\_\_







\_\_\_\_\_



\_\_\_\_







CAM #20-0849 Exhibit 3 Page 20 of 50







06.00.20

REVISION

N/A





CAM #20-0849 Exhibit 3 Page 24 of 50















\_\_\_\_\_



ture Jul 03, 2020 - 11:16am C:Ubsers/Ownen/Desktop/projects/2018 PROJECTS/1223 n.w. 6 streetts heets/constructio

\_\_\_\_

\_\_\_\_

\_\_\_\_\_

CAM #20-0849 Exhibit 3 Page 32 of 50









\_\_\_\_

\_\_\_\_

CAM #20-0849 Exhibit 3 Page 34 of 50



\_\_\_\_\_





\_\_\_\_





\_\_\_\_

\_\_\_\_



REVISION

06.00.20

CAM #20-0849 Exhibit 3 Page 37 of 50

| <br>Unit Type       | Unit Area | Unit Count     | Unit Percentage |
|---------------------|-----------|----------------|-----------------|
| 2 Bedroom, 2 Bath   | 1,075 sf  | 18 Total Units | 75%             |
| 1 Bed + Den, 1 Bath | 872 sf    | 3 Total Units  | 12.5%           |
| 1 Bedroom, 1 Bath   | 720 sf    | 3 Total Units  | 12.5%           |

\_\_\_\_

\_\_\_\_

\_\_\_\_

| UNI  | T DES | IGN |
|------|-------|-----|
| UNIT | A     |     |
| UNIT | В     |     |
| UNIT | B - 1 |     |



| <br>Unit Type         | Unit Area | Unit Count     | Unit Percentage |
|-----------------------|-----------|----------------|-----------------|
| 2 Bedroom, 2 Bath     | 1,075 sf  | 18 Total Units | 75%             |
| 1 Bed + Den, 1