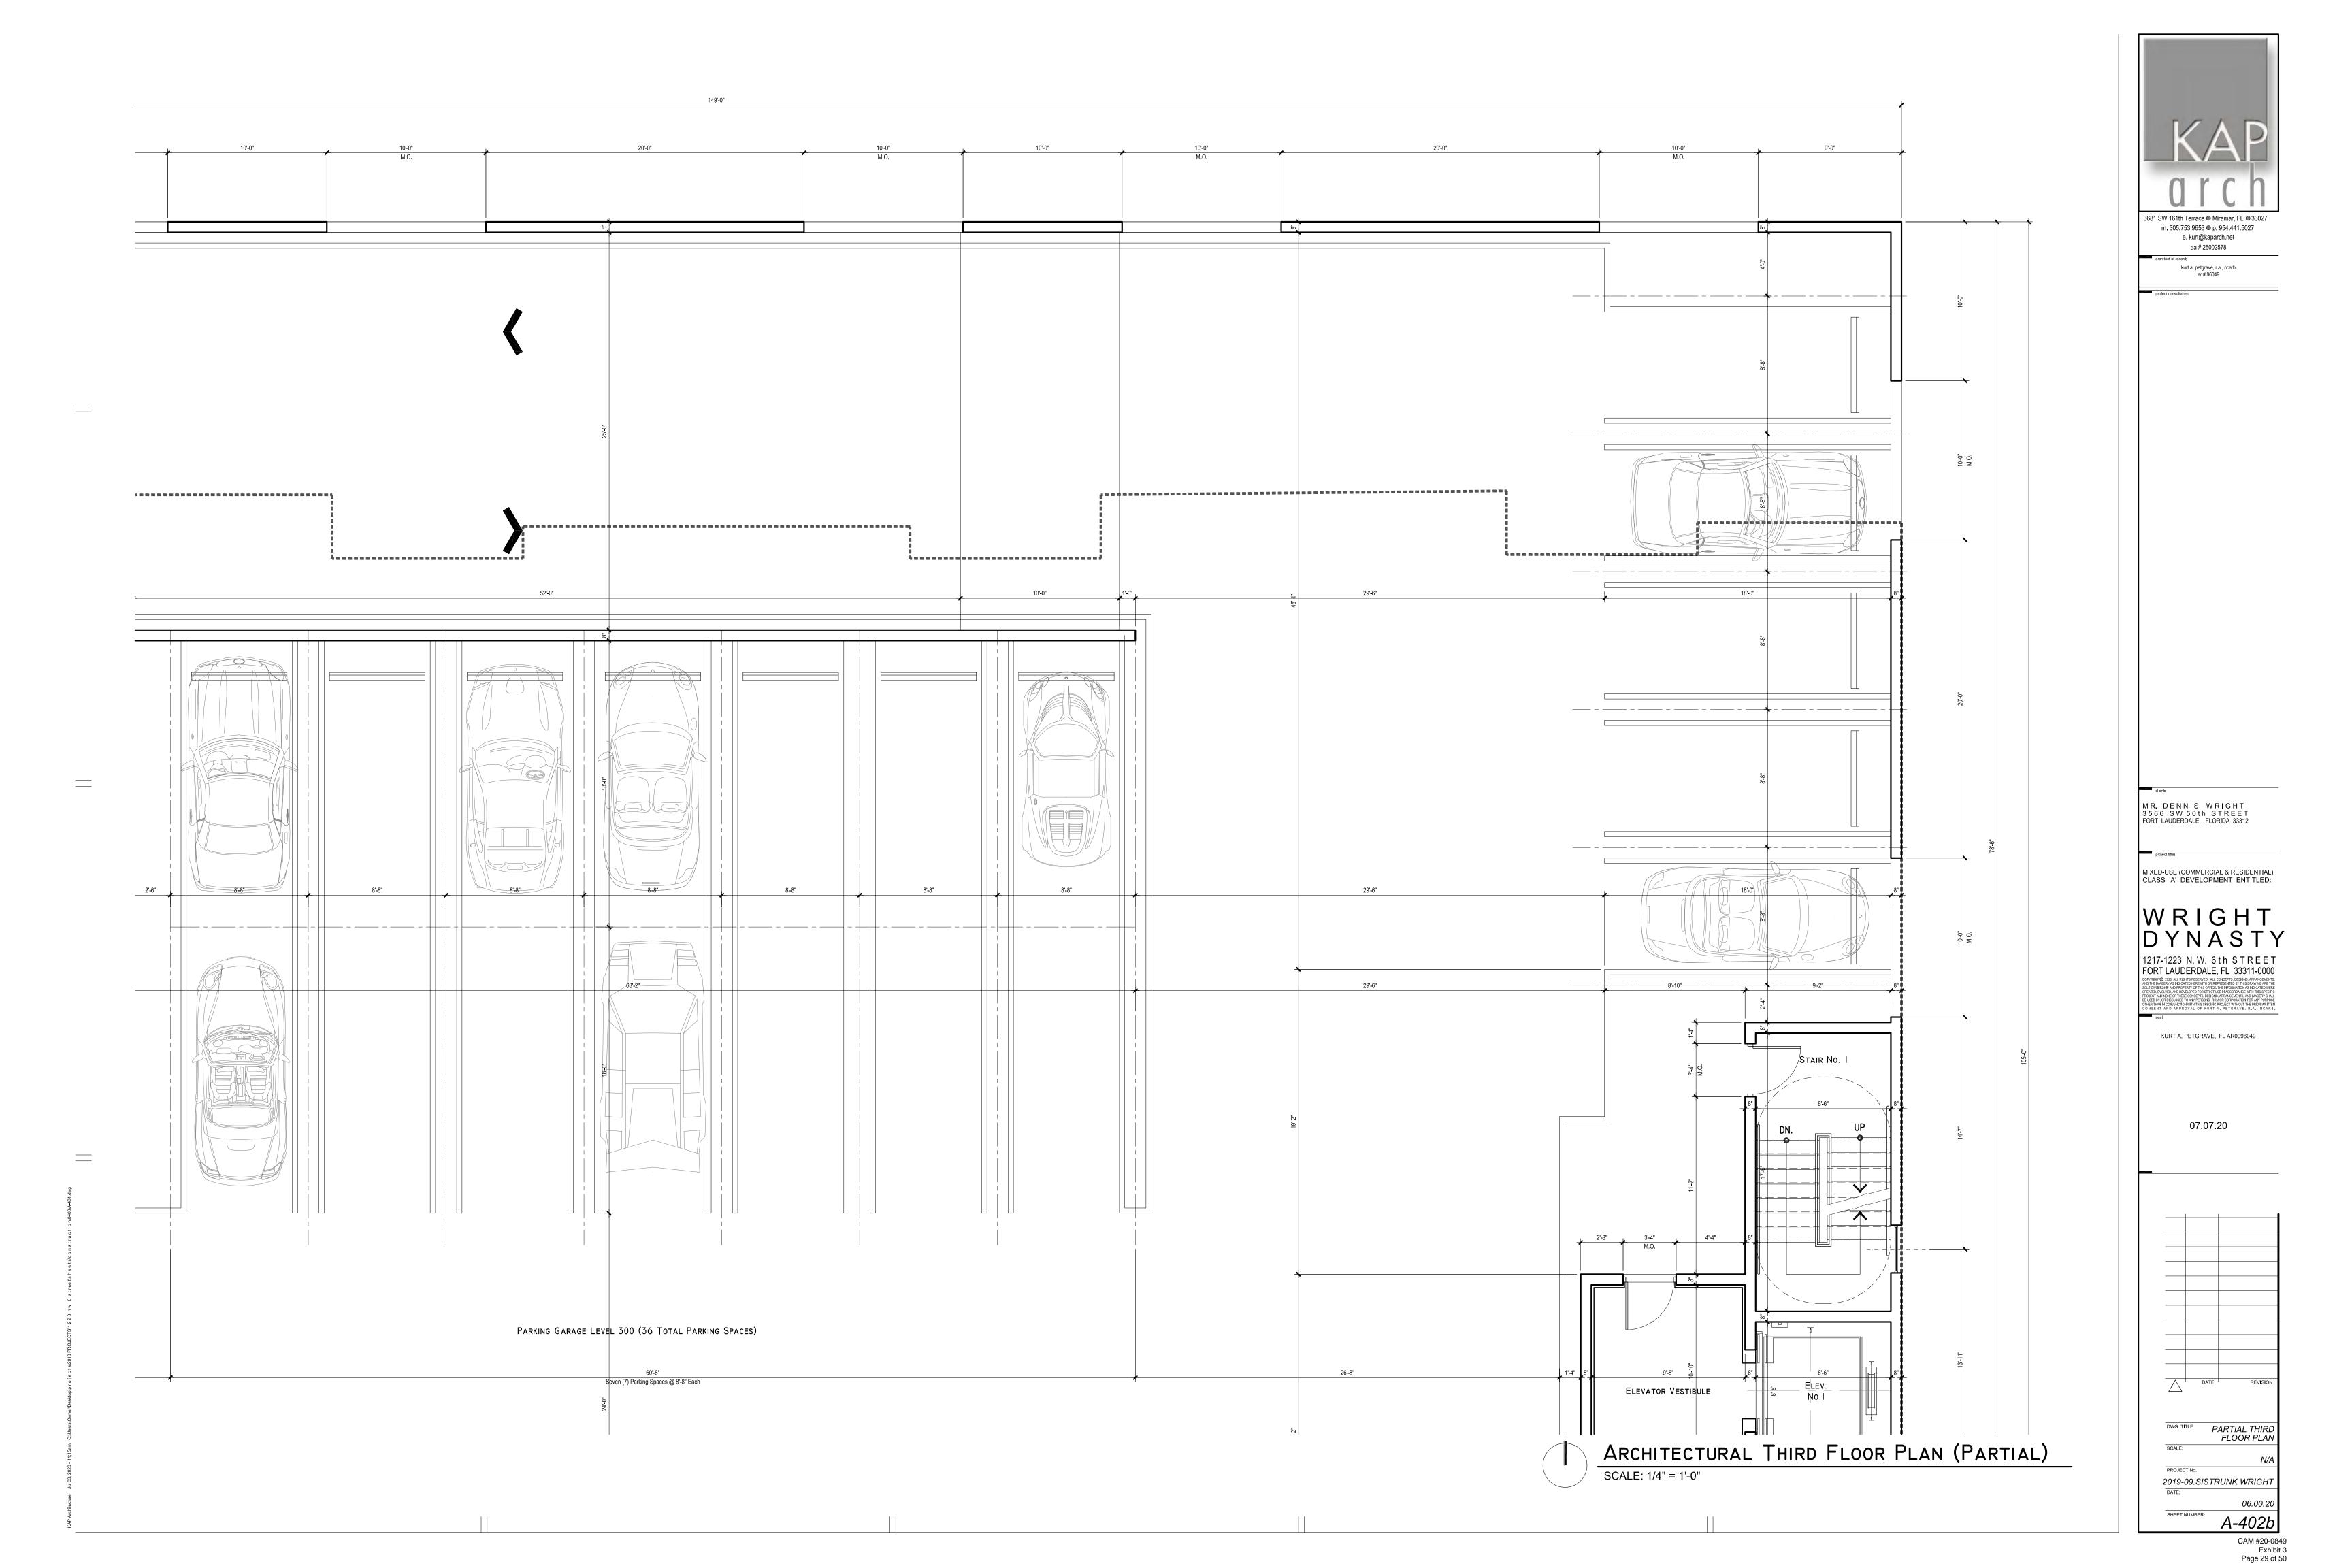

# A MIXED-USE (COMMERCIAL / RESIDENTIAL) DEVELOPMENT PROJECT ENTITLED: WRIGHT DYNAST F H F 1217 - 1223 N.W. 6th STREET, FORT LAUDERDALE, FLORIDA 33311 - 0000 PROJECT No. 2019-09, SISTRUNK WRIGHT • DRC / DRT SUBMITTAL SET • 07.07.20

MIXED-USE (COMMERCIAL & RESIDENTIAL) CLASS 'A' DEVELOPMENT ENTITLED:

WRIGHT DYNAST 217-1223 N.W. 6th STREE FORT LAUDERDALE, FL 33311

KURT A. PETGRAVE. FL AR0096049

07.07.20

CAM #20-0849 Exhibit 3 Page 1 of 50