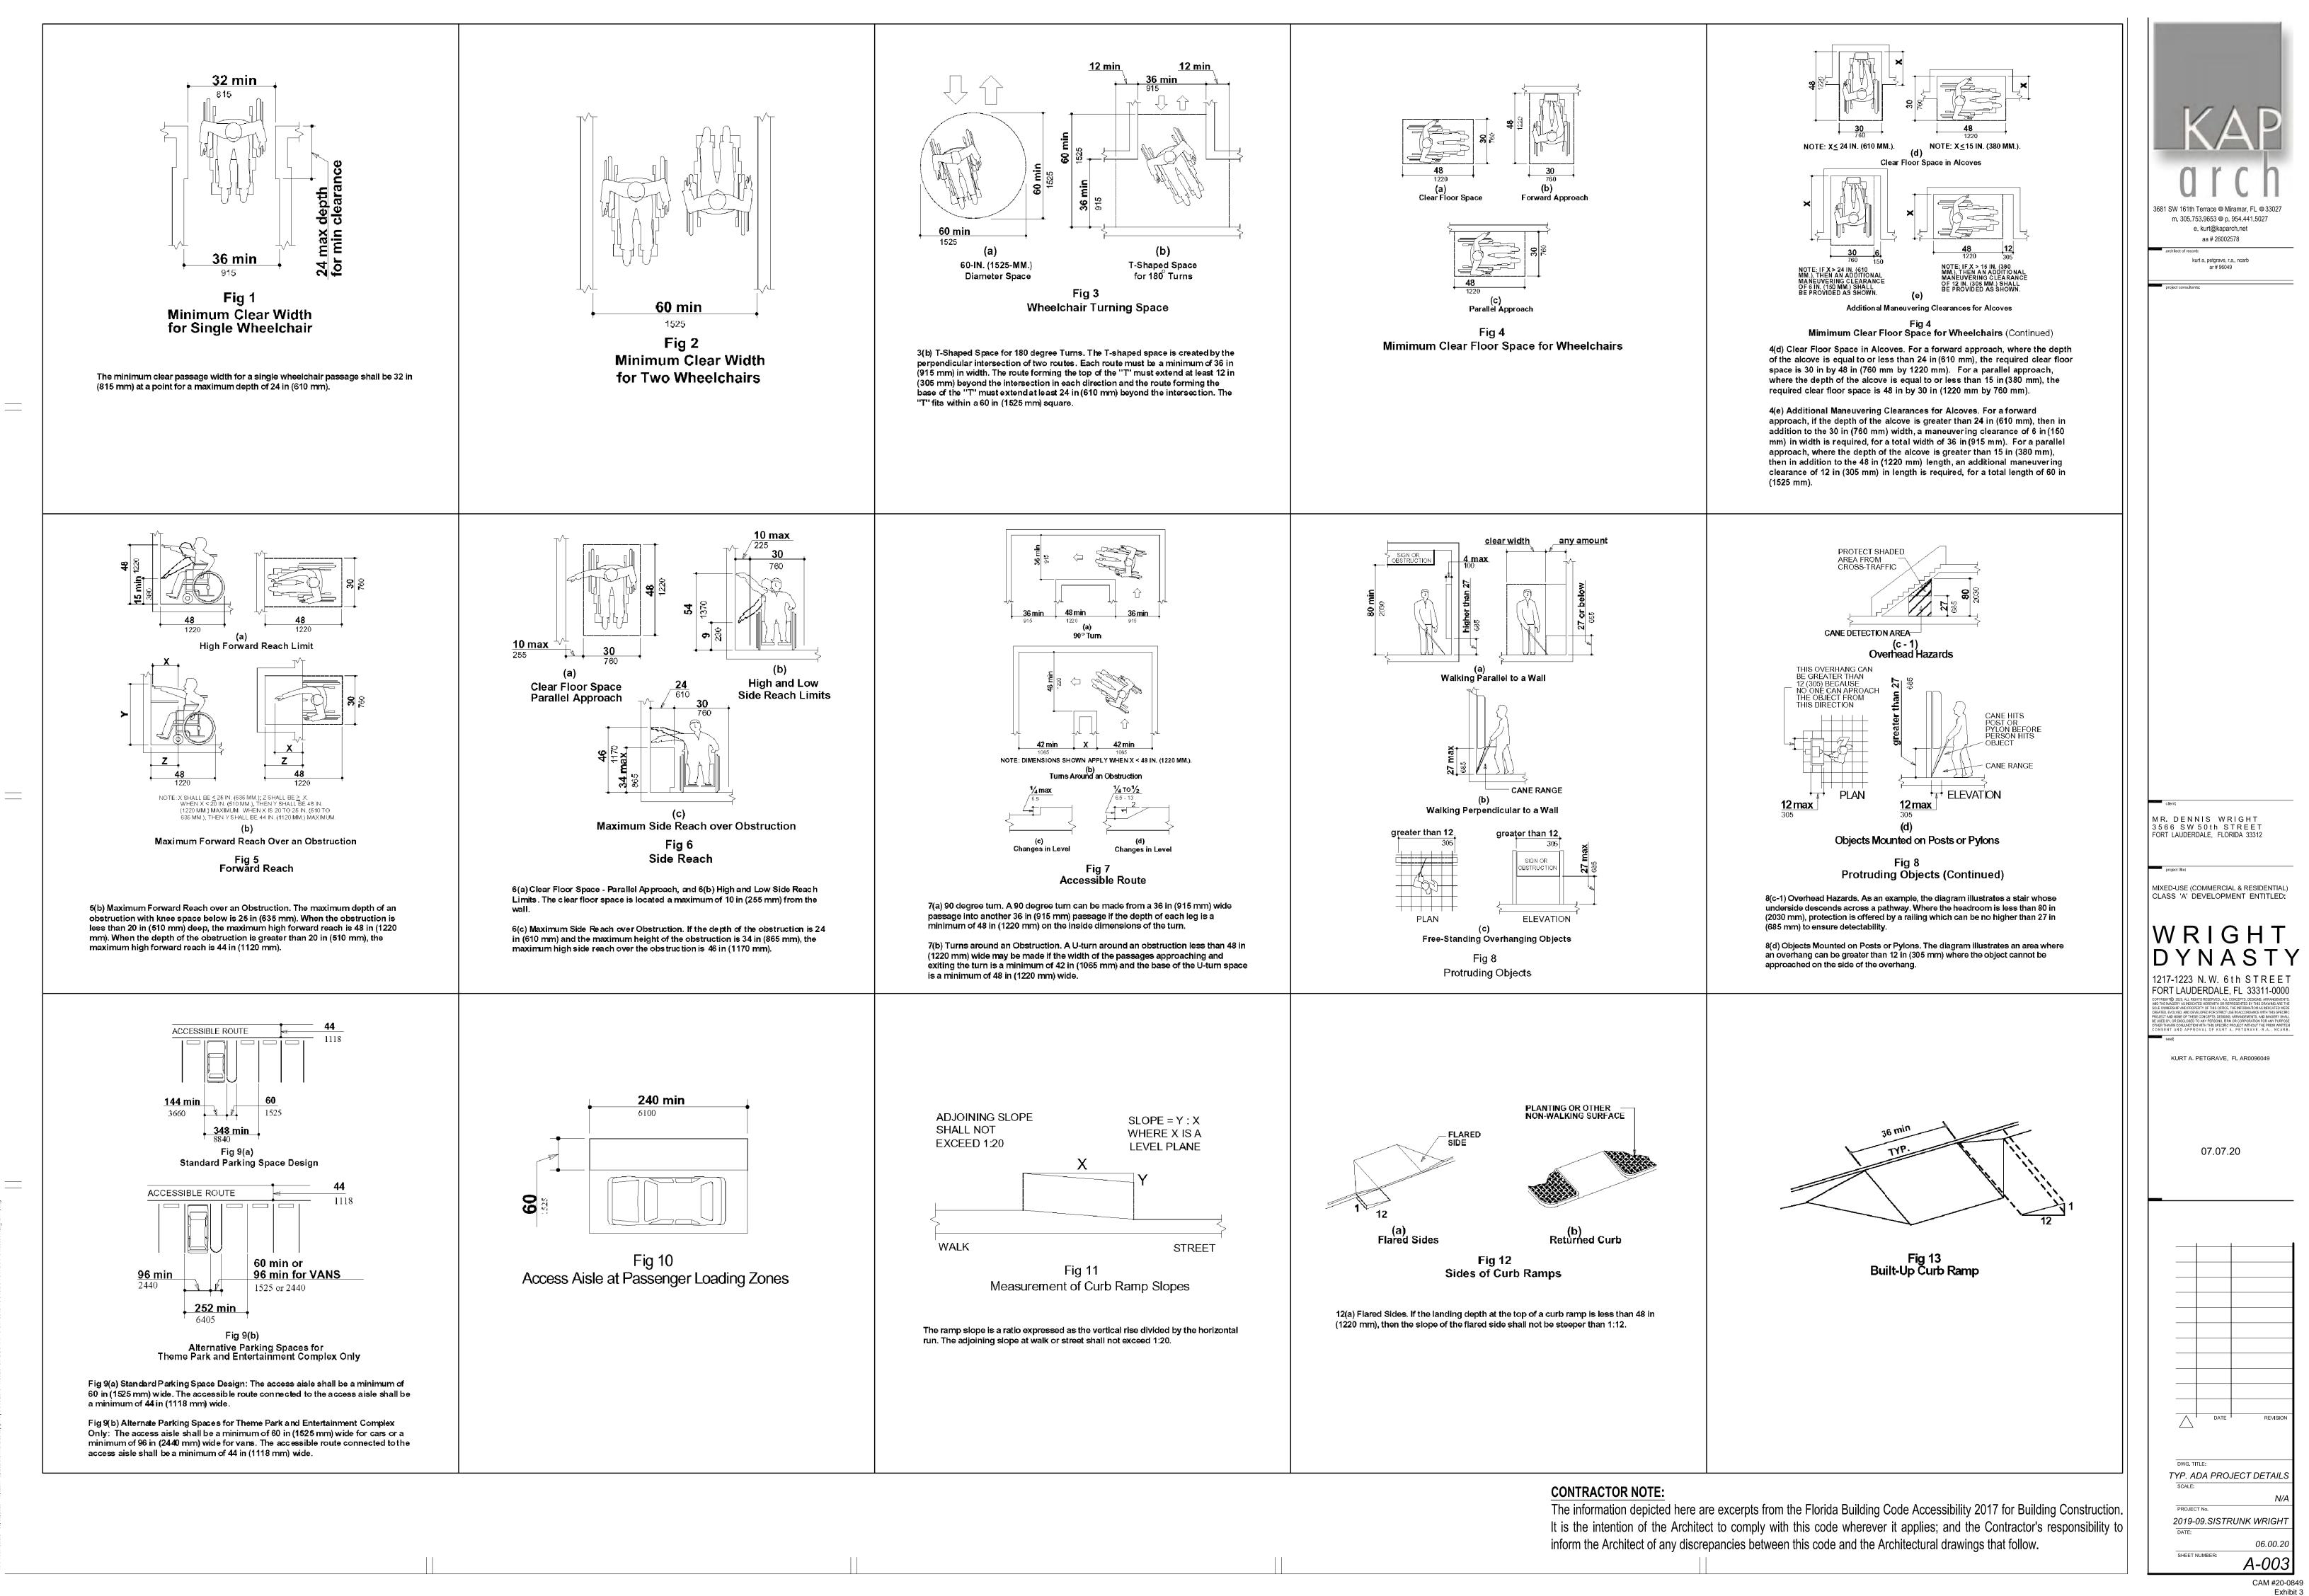

# A MIXED-USE (COMMERCIAL / RESIDENTIAL) DEVELOPMENT PROJECT ENTITLED: WRIGHT DYNAST F H F 1217 - 1223 N.W. 6th STREET, FORT LAUDERDALE, FLORIDA 33311 - 0000 PROJECT No. 2019-09, SISTRUNK WRIGHT • DRC / DRT SUBMITTAL SET • 07.07.20

MIXED-USE (COMMERCIAL & RESIDENTIAL) CLASS 'A' DEVELOPMENT ENTITLED:

WRIGHT DYNAST 217-1223 N.W. 6th STREE FORT LAUDERDALE, FL 33311

KURT A. PETGRAVE. FL AR0096049

07.07.20

CAM #20-0849 Exhibit 3 Page 1 of 50