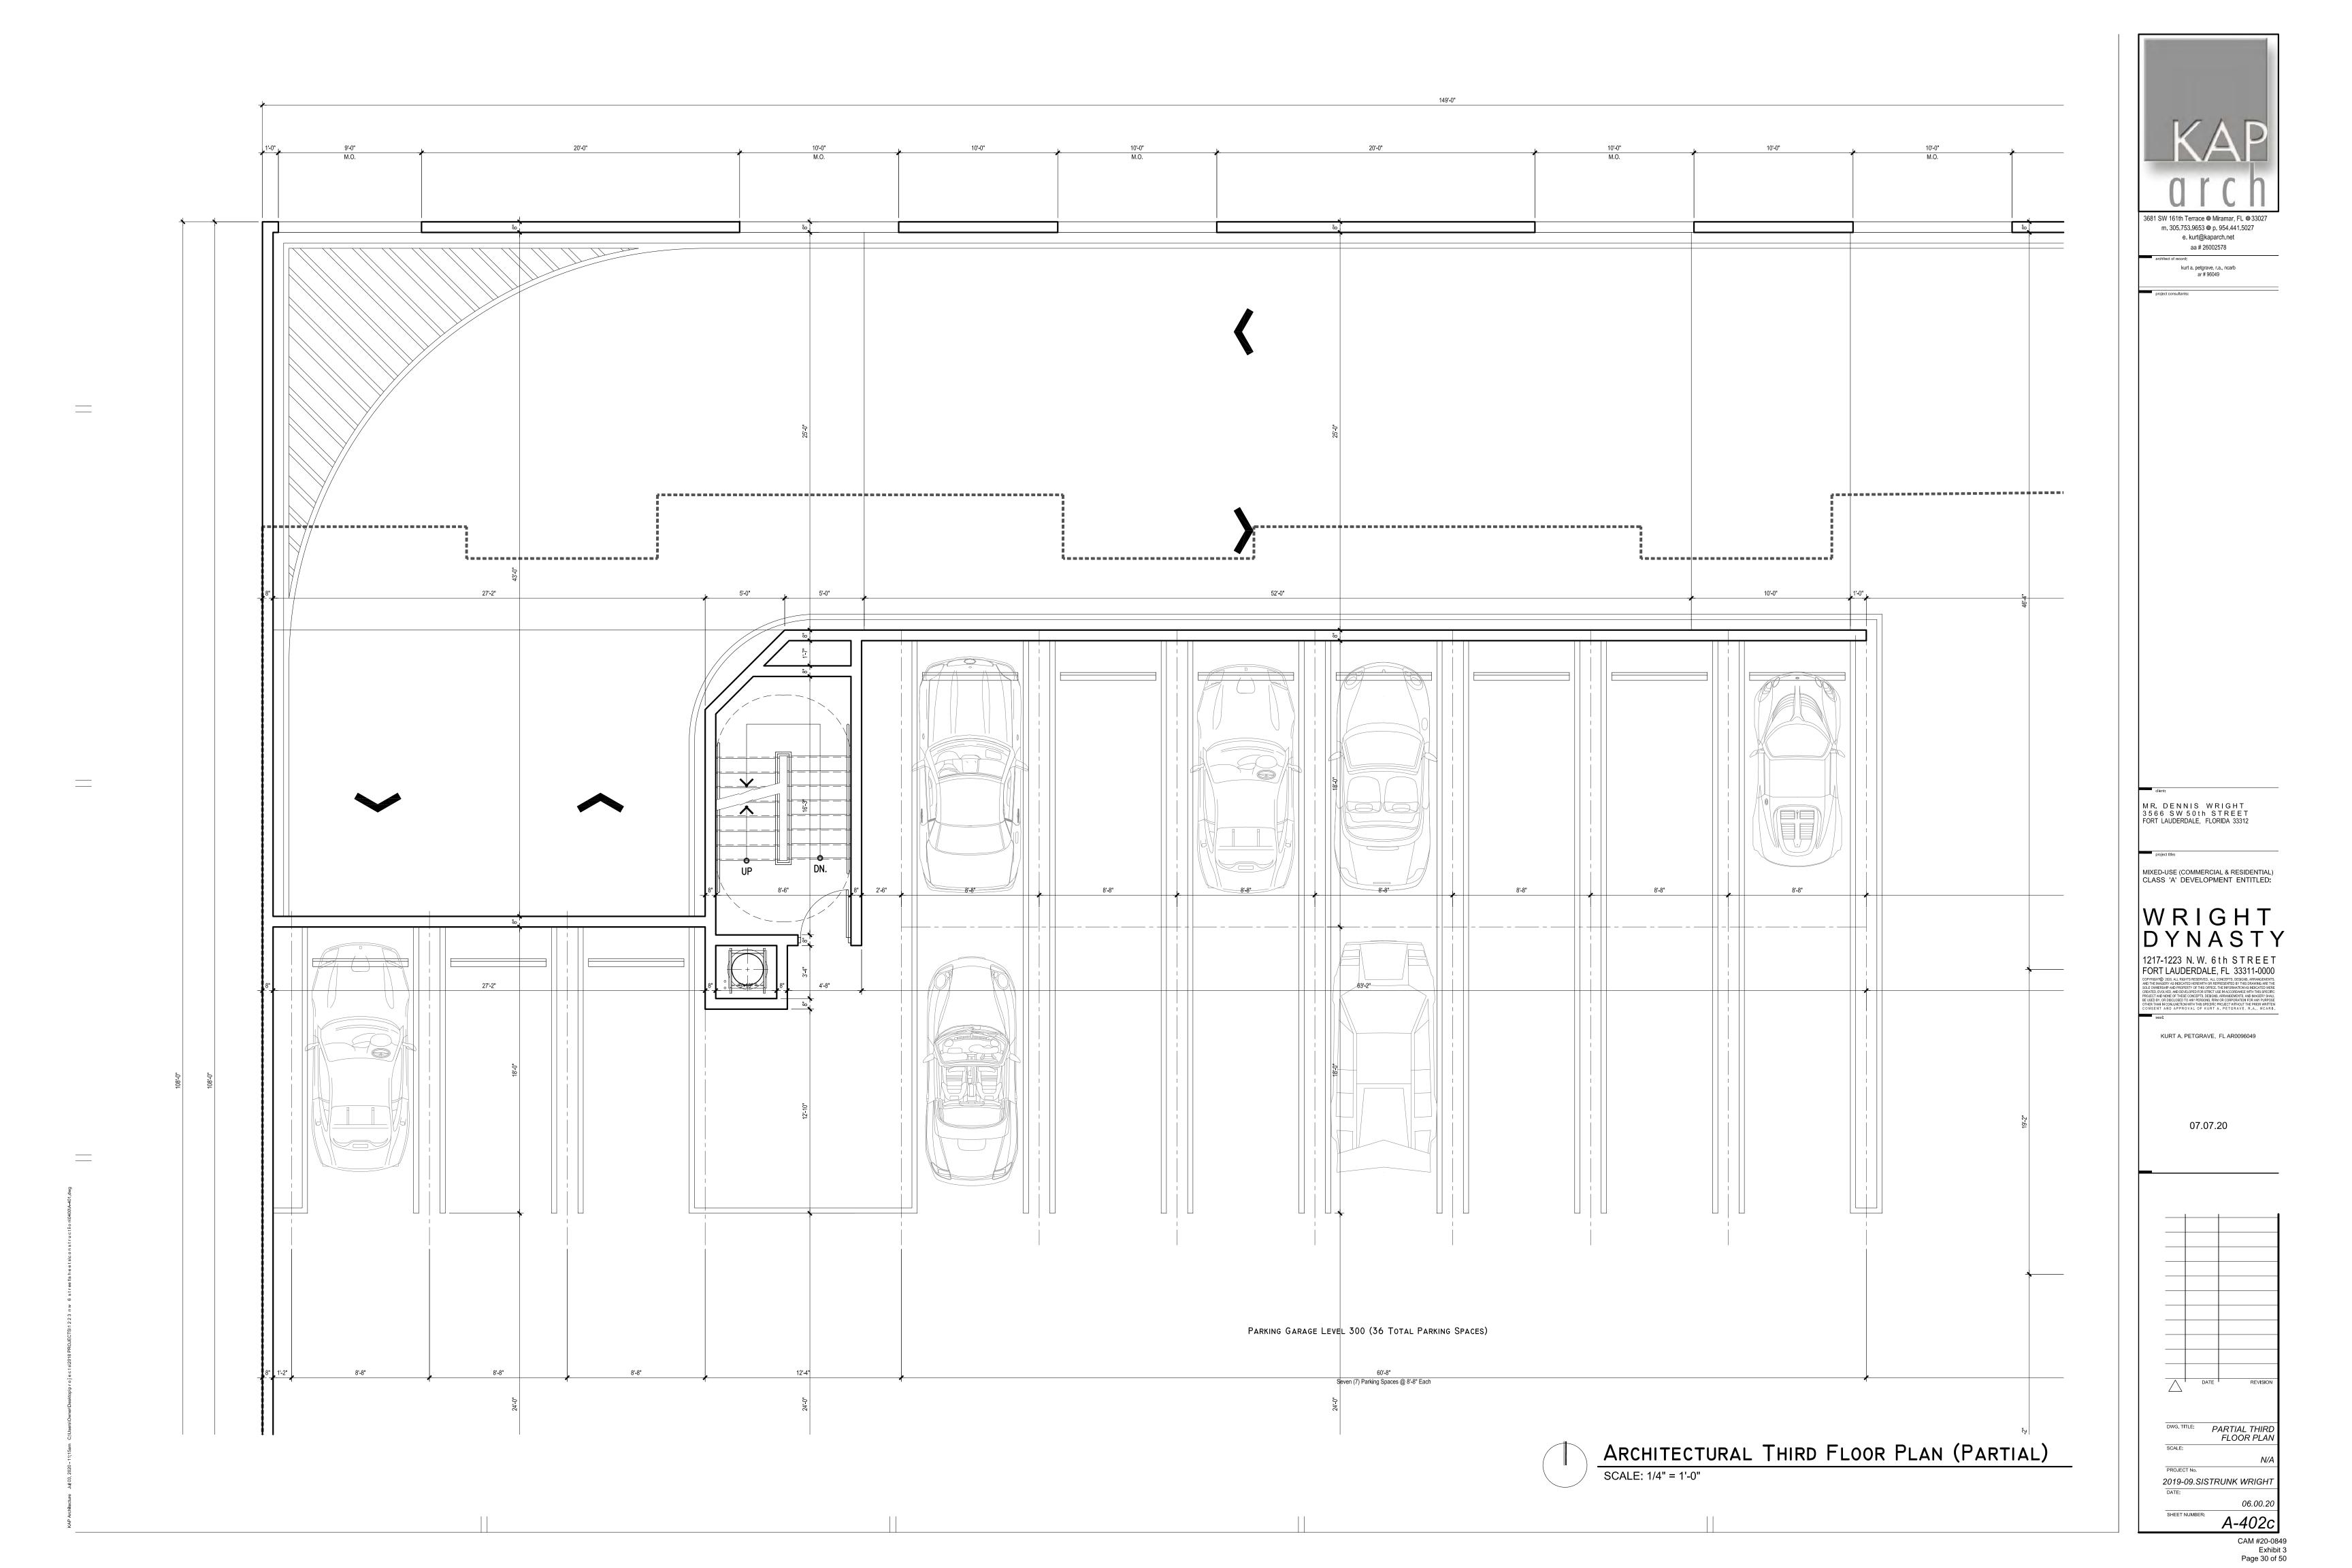

# A MIXED-USE (COMMERCIAL / RESIDENTIAL) DEVELOPMENT PROJECT ENTITLED: WRIGHT DYNAST F H F 1217 - 1223 N.W. 6th STREET, FORT LAUDERDALE, FLORIDA 33311 - 0000 PROJECT No. 2019-09, SISTRUNK WRIGHT • DRC / DRT SUBMITTAL SET • 07.07.20

MIXED-USE (COMMERCIAL & RESIDENTIAL) CLASS 'A' DEVELOPMENT ENTITLED:

WRIGHT DYNAST 217-1223 N.W. 6th STREE FORT LAUDERDALE, FL 33311

KURT A. PETGRAVE. FL AR0096049

07.07.20

CAM #20-0849 Exhibit 3 Page 1 of 50