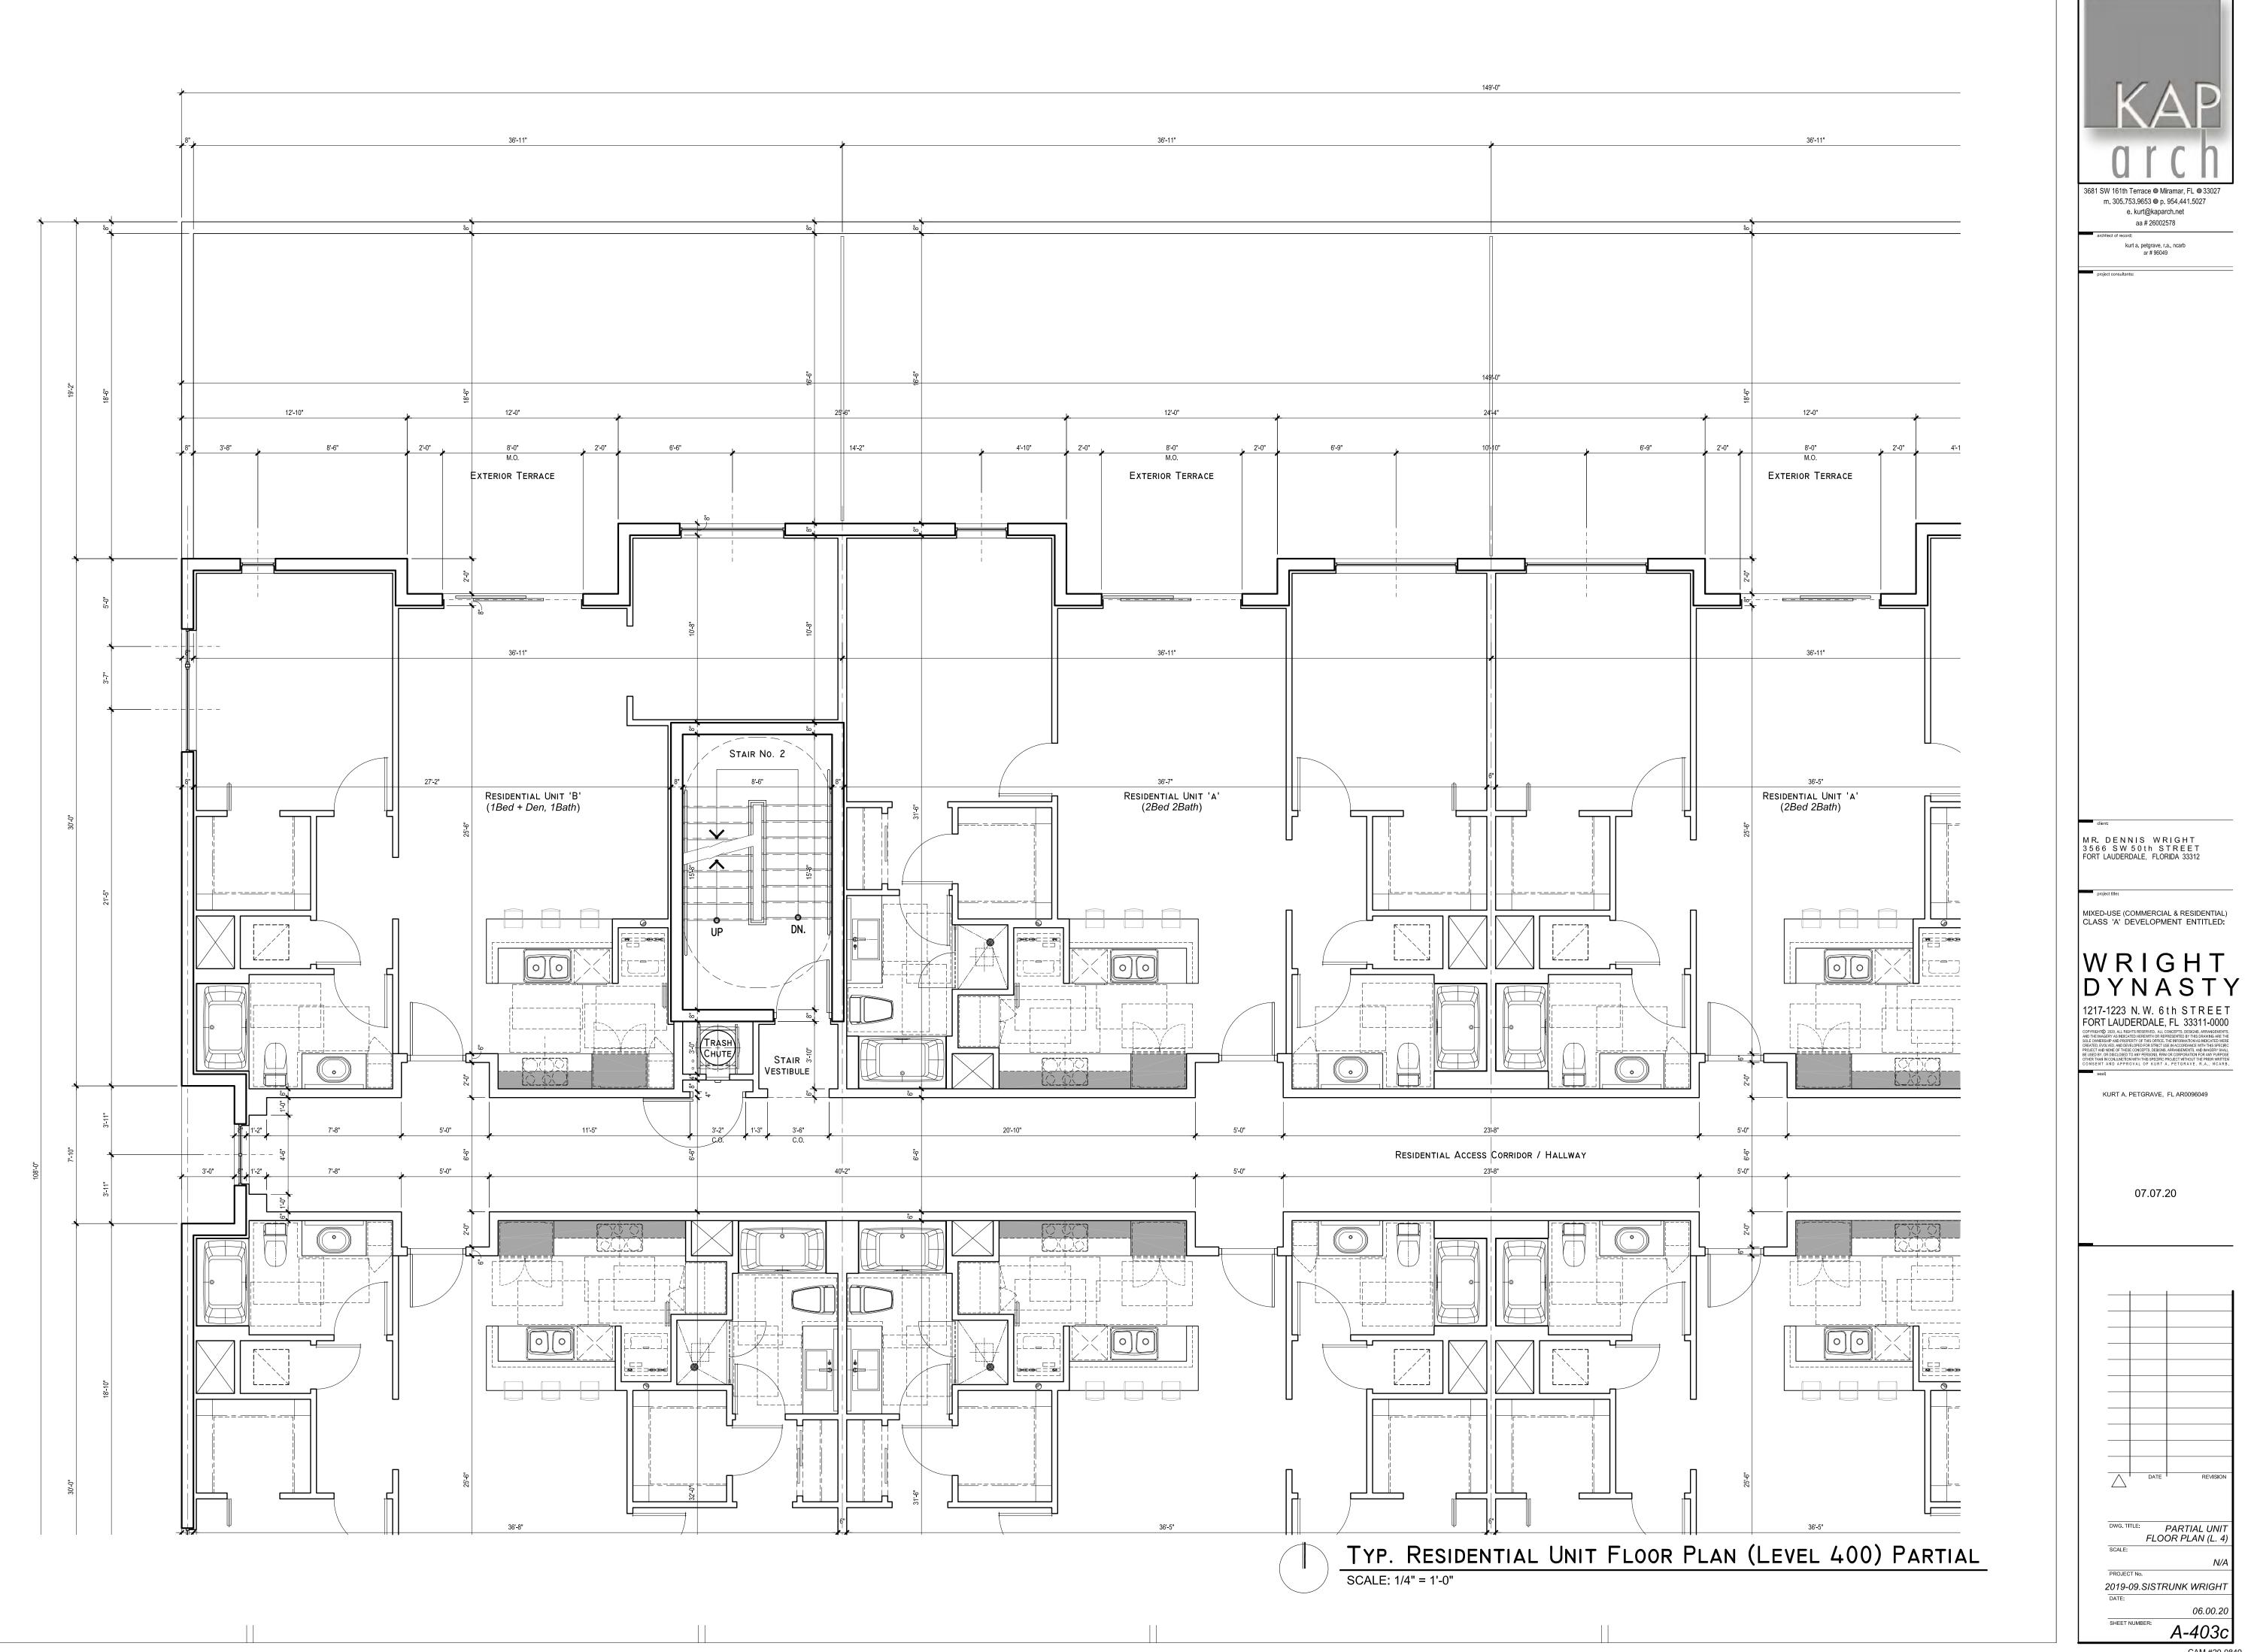

# A MIXED-USE (COMMERCIAL / RESIDENTIAL) DEVELOPMENT PROJECT ENTITLED: WRIGHT DYNAST F H F 1217 - 1223 N.W. 6th STREET, FORT LAUDERDALE, FLORIDA 33311 - 0000 PROJECT No. 2019-09, SISTRUNK WRIGHT • DRC / DRT SUBMITTAL SET • 07.07.20

MIXED-USE (COMMERCIAL & RESIDENTIAL) CLASS 'A' DEVELOPMENT ENTITLED:

WRIGHT DYNAST 217-1223 N.W. 6th STREE FORT LAUDERDALE, FL 33311

KURT A. PETGRAVE. FL AR0096049

07.07.20

CAM #20-0849 Exhibit 3 Page 1 of 50