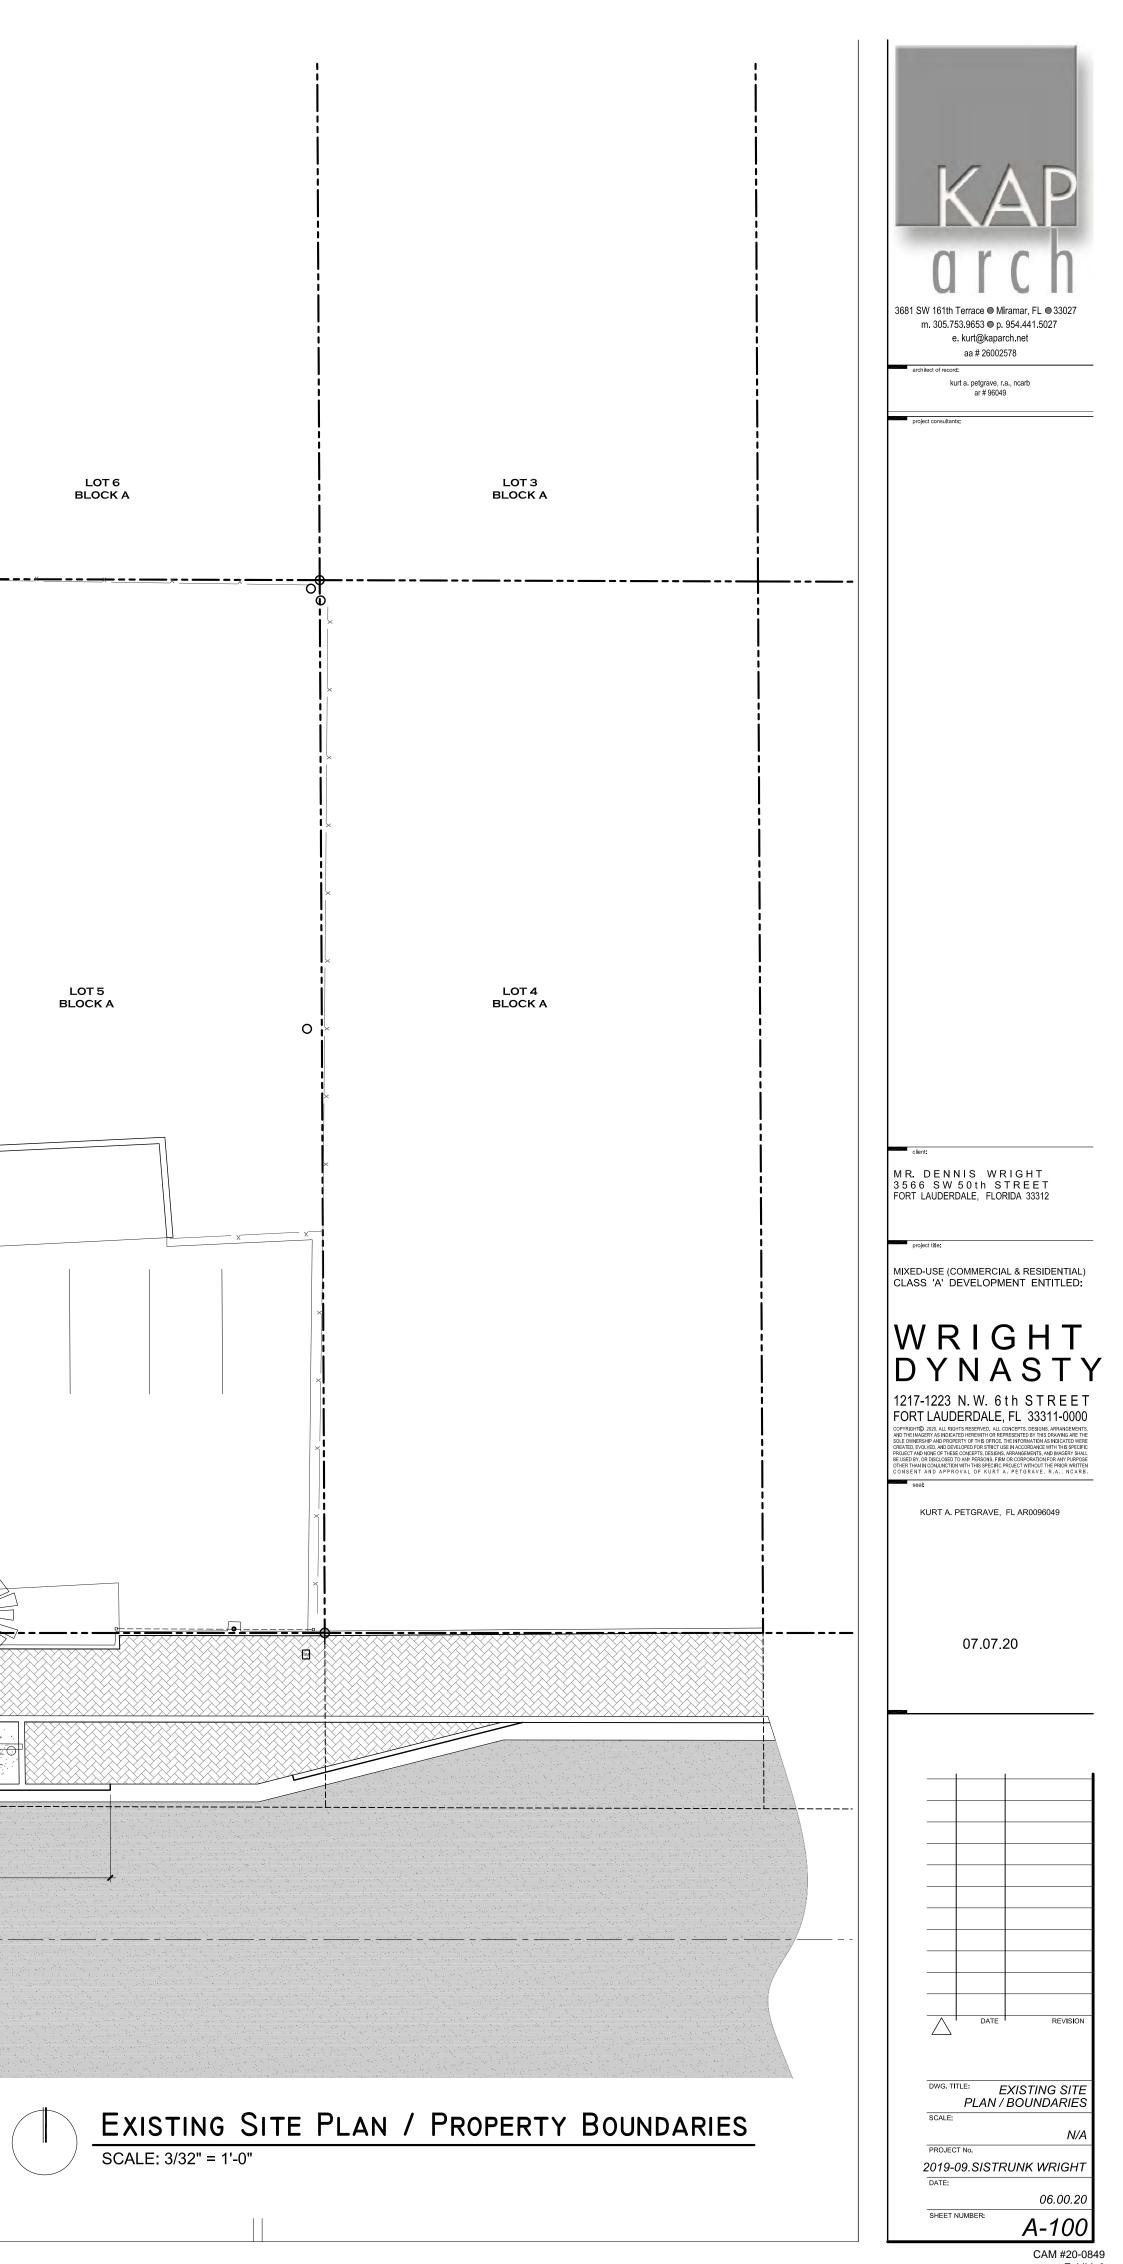

# A MIXED-USE (COMMERCIAL / RESIDENTIAL) DEVELOPMENT PROJECT ENTITLED: WRIGHT DYNAST F H F 1217 - 1223 N.W. 6th STREET, FORT LAUDERDALE, FLORIDA 33311 - 0000 PROJECT No. 2019-09, SISTRUNK WRIGHT • DRC / DRT SUBMITTAL SET • 07.07.20

MIXED-USE (COMMERCIAL & RESIDENTIAL) CLASS 'A' DEVELOPMENT ENTITLED:

WRIGHT DYNAST 217-1223 N.W. 6th STREE FORT LAUDERDALE, FL 33311

KURT A. PETGRAVE. FL AR0096049

07.07.20

CAM #20-0849 Exhibit 3 Page 1 of 50