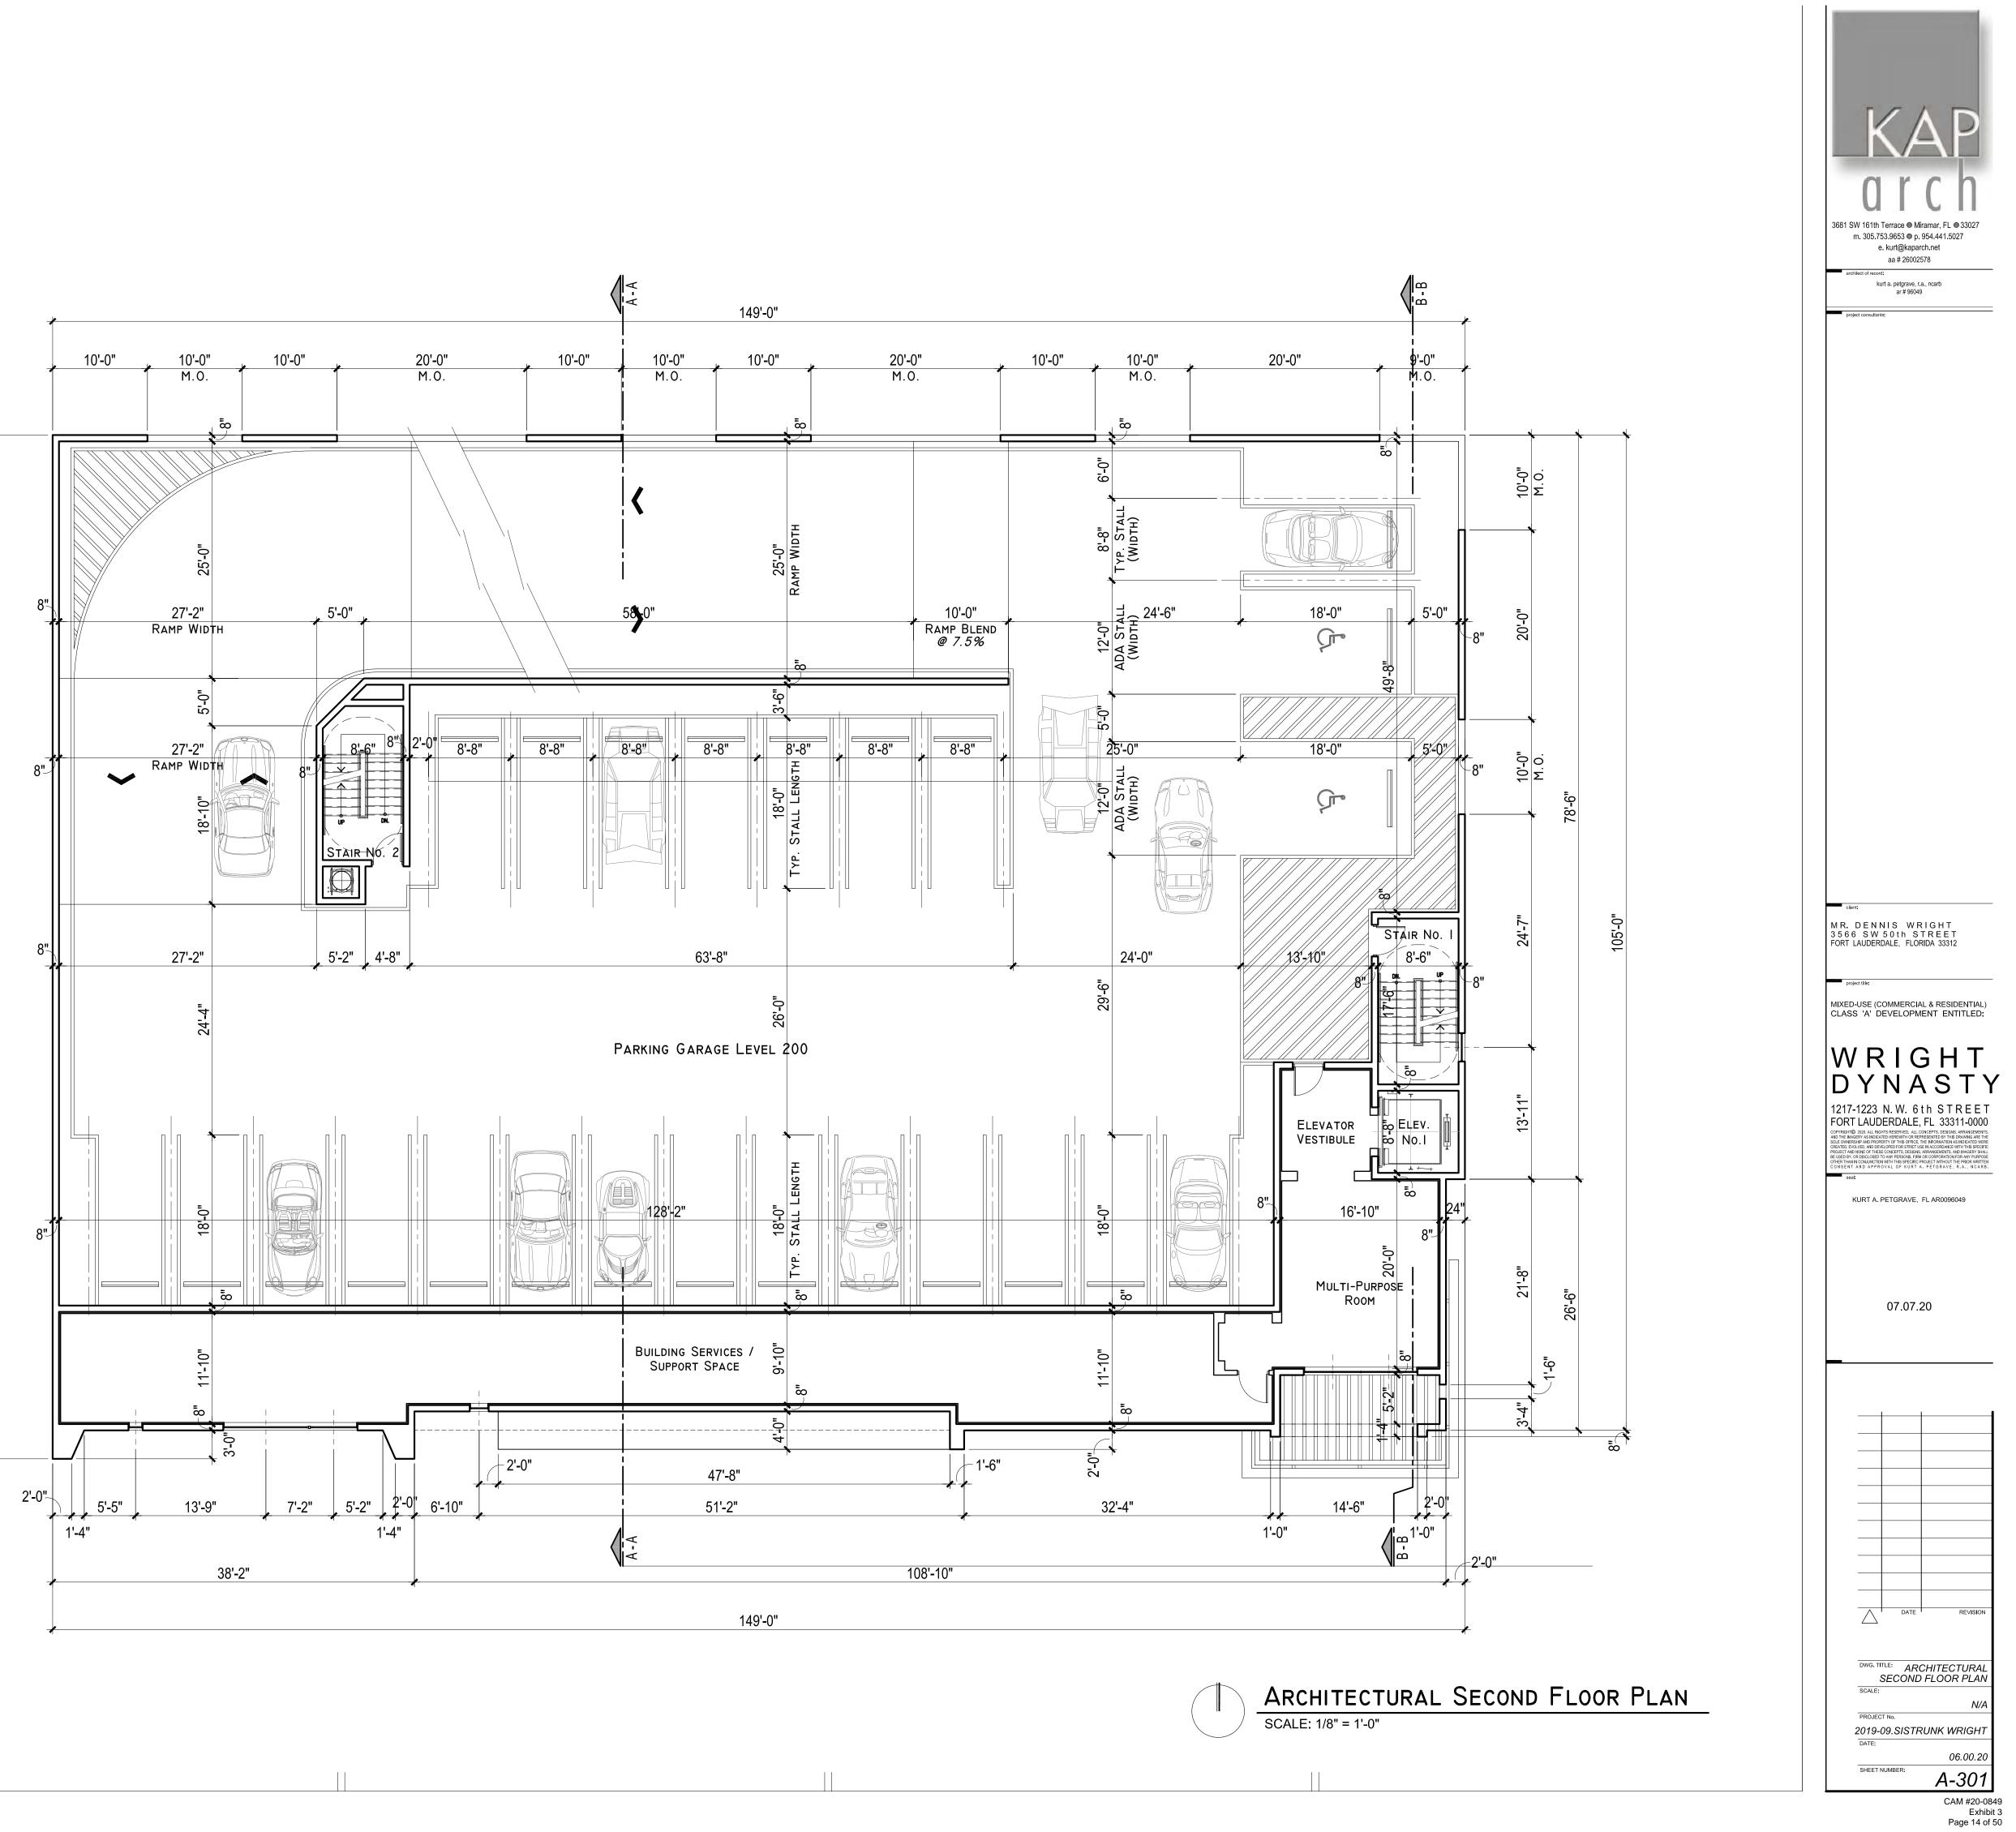

# A MIXED-USE (COMMERCIAL / RESIDENTIAL) DEVELOPMENT PROJECT ENTITLED: WRIGHT DYNAST F H F 1217 - 1223 N.W. 6th STREET, FORT LAUDERDALE, FLORIDA 33311 - 0000 PROJECT No. 2019-09, SISTRUNK WRIGHT • DRC / DRT SUBMITTAL SET • 07.07.20

MIXED-USE (COMMERCIAL & RESIDENTIAL) CLASS 'A' DEVELOPMENT ENTITLED:

WRIGHT DYNAST 217-1223 N.W. 6th STREE FORT LAUDERDALE, FL 33311

KURT A. PETGRAVE. FL AR0096049

07.07.20

CAM #20-0849 Exhibit 3 Page 1 of 50