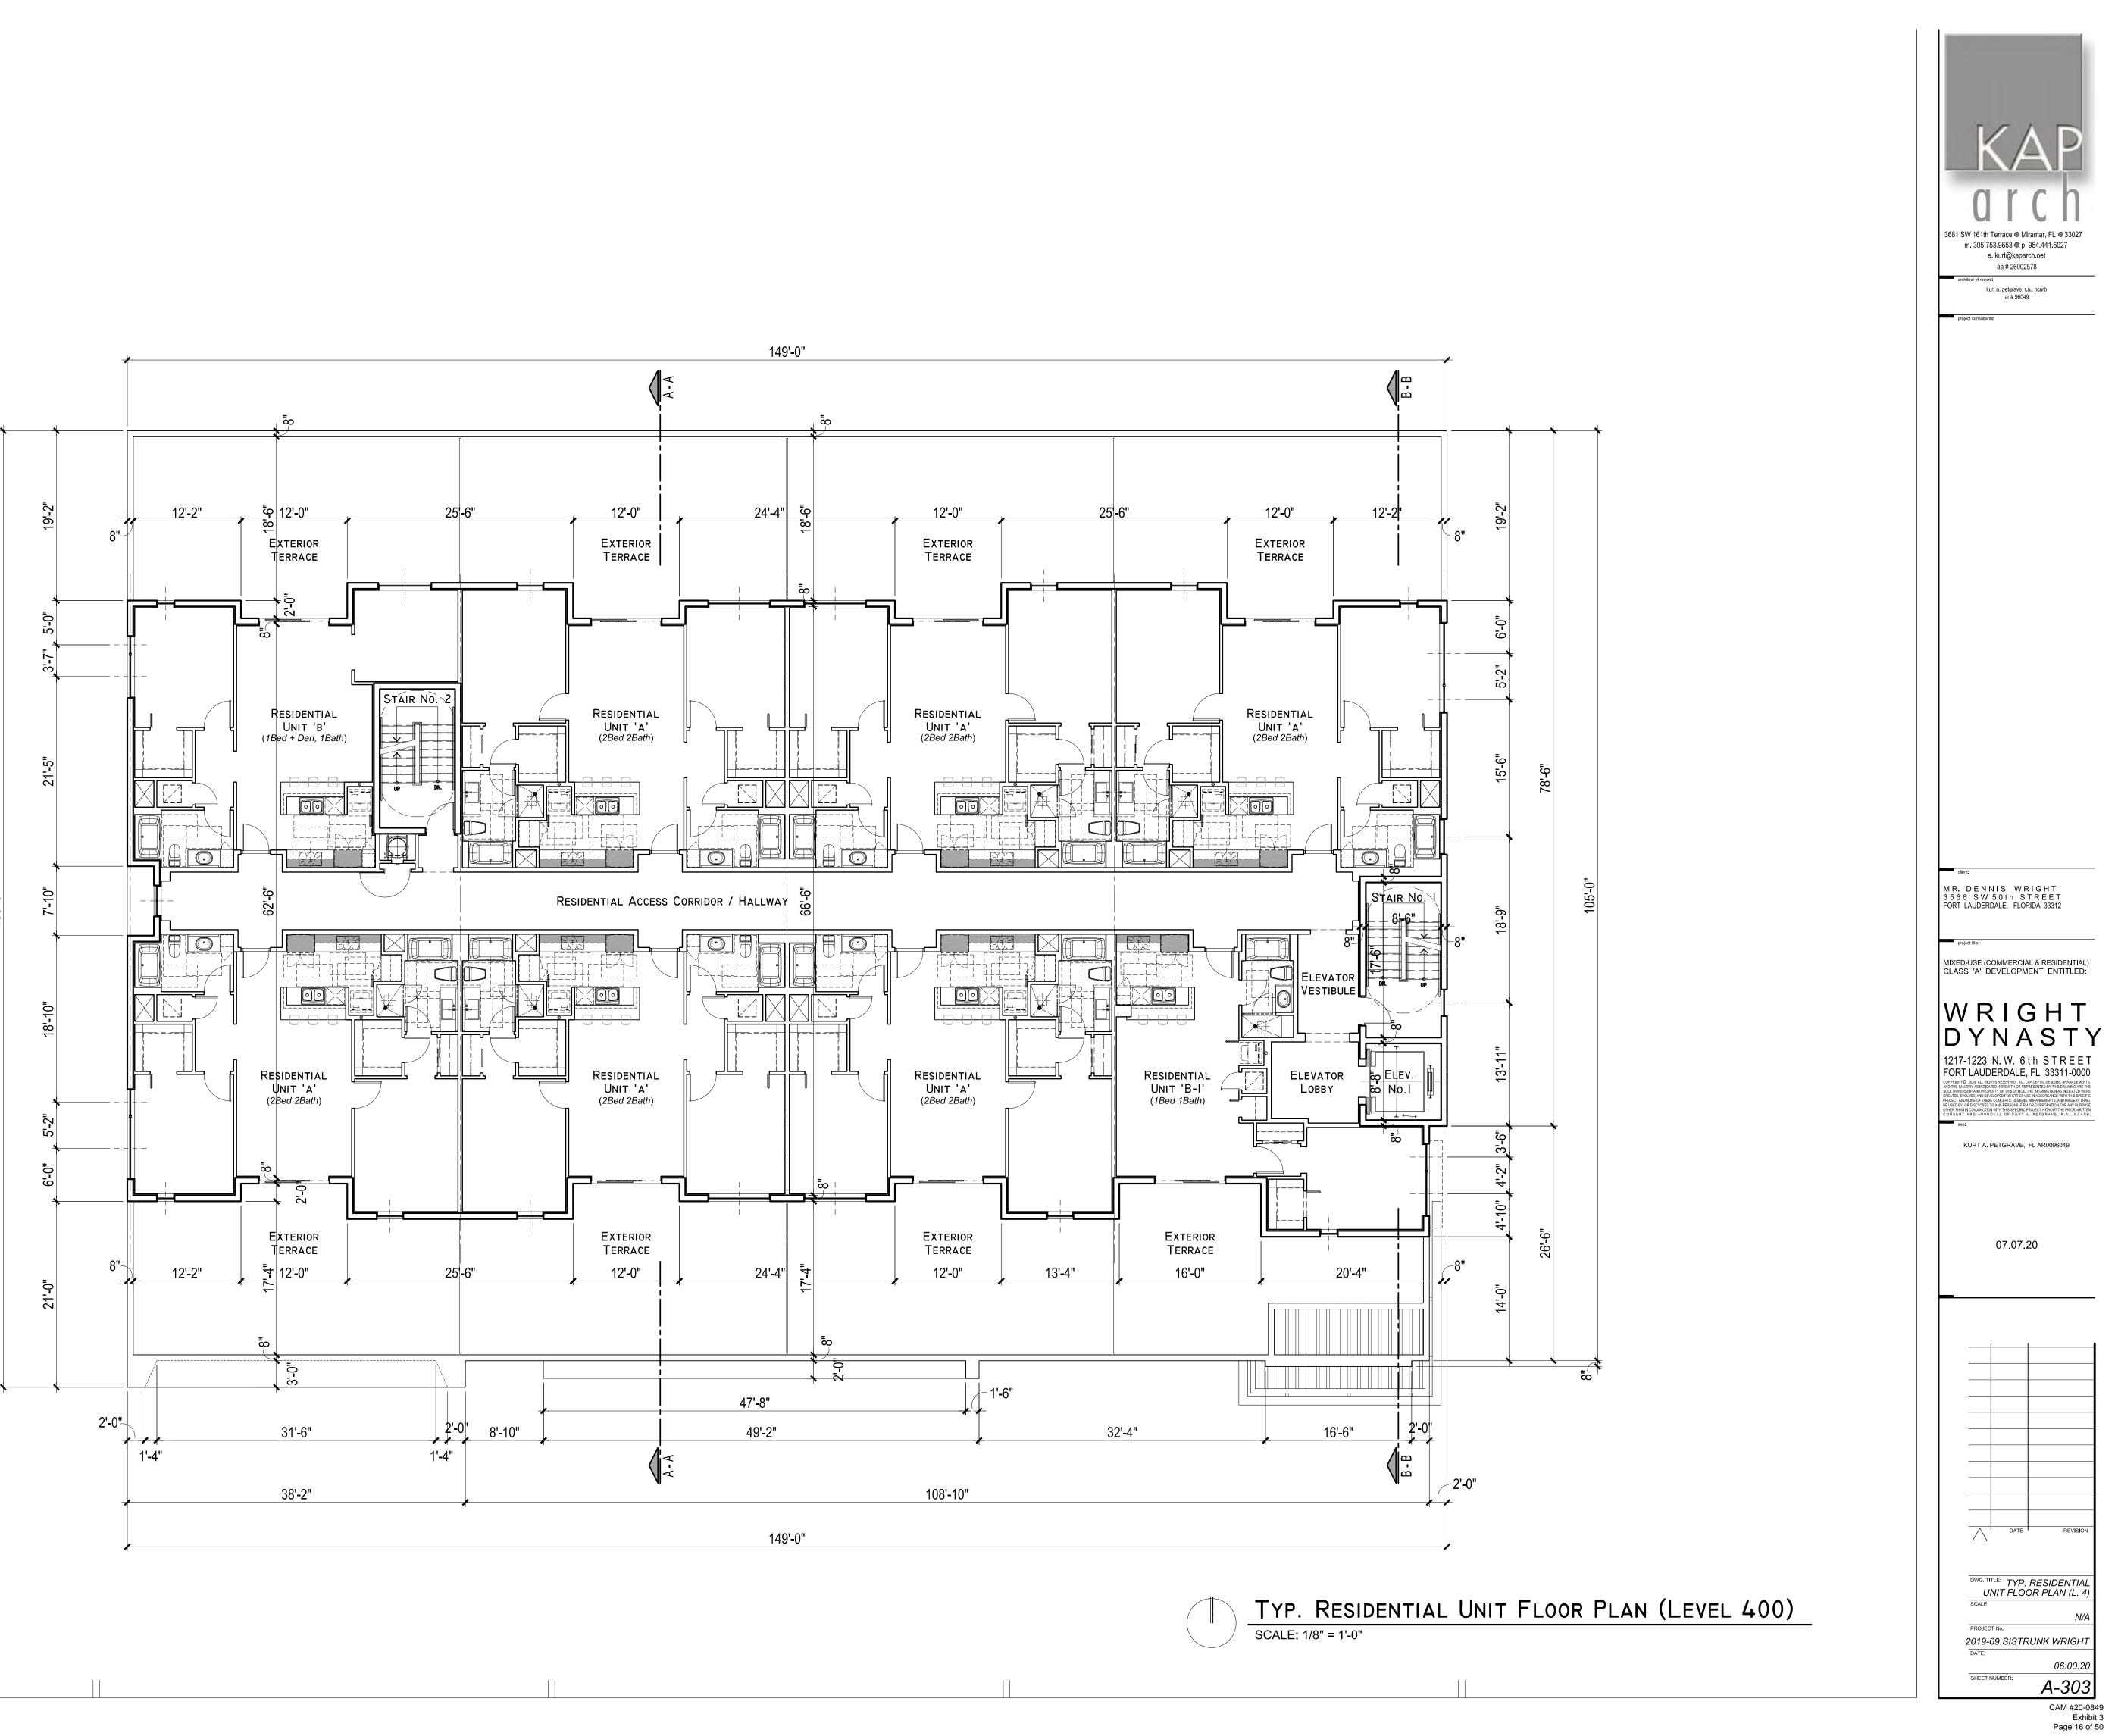

# A MIXED-USE (COMMERCIAL / RESIDENTIAL) DEVELOPMENT PROJECT ENTITLED: WRIGHT DYNAST F H F 1217 - 1223 N.W. 6th STREET, FORT LAUDERDALE, FLORIDA 33311 - 0000 PROJECT No. 2019-09, SISTRUNK WRIGHT • DRC / DRT SUBMITTAL SET • 07.07.20

MIXED-USE (COMMERCIAL & RESIDENTIAL) CLASS 'A' DEVELOPMENT ENTITLED:

WRIGHT DYNAST 217-1223 N.W. 6th STREE FORT LAUDERDALE, FL 33311

KURT A. PETGRAVE. FL AR0096049

07.07.20

CAM #20-0849 Exhibit 3 Page 1 of 50