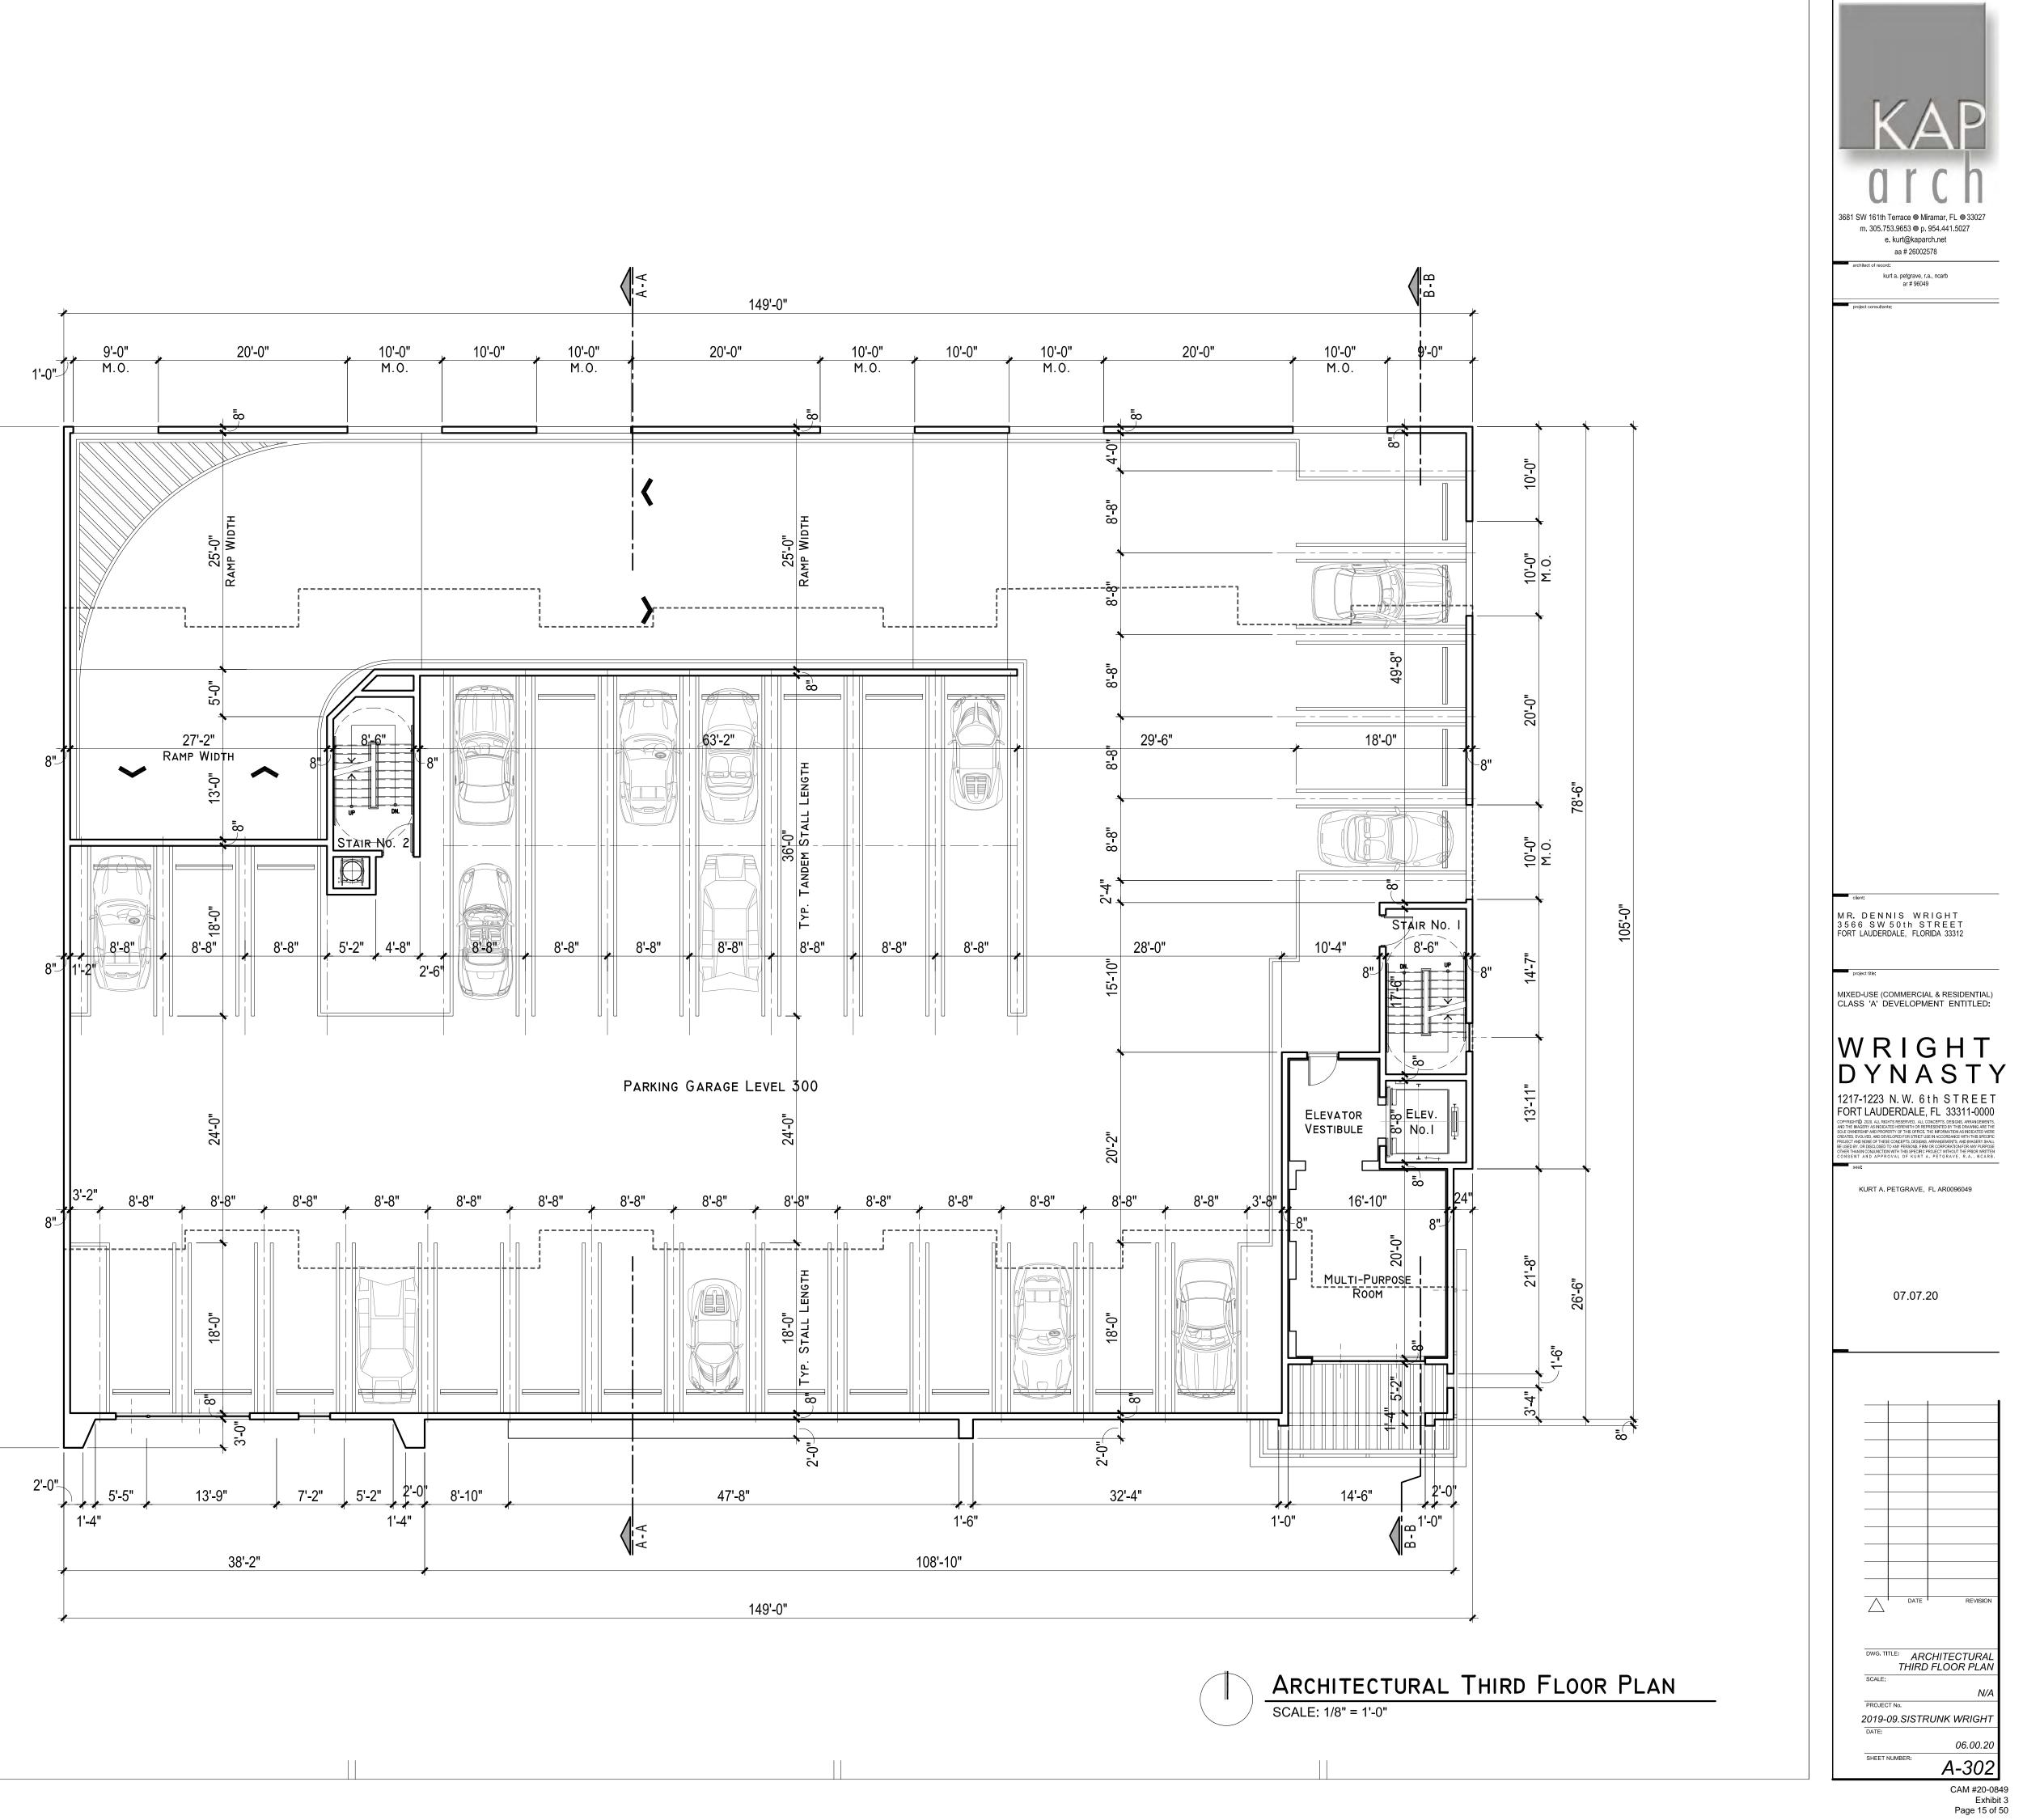

# A MIXED-USE (COMMERCIAL / RESIDENTIAL) DEVELOPMENT PROJECT ENTITLED: WRIGHT DYNAST F H F 1217 - 1223 N.W. 6th STREET, FORT LAUDERDALE, FLORIDA 33311 - 0000 PROJECT No. 2019-09, SISTRUNK WRIGHT • DRC / DRT SUBMITTAL SET • 07.07.20

MIXED-USE (COMMERCIAL & RESIDENTIAL) CLASS 'A' DEVELOPMENT ENTITLED:

WRIGHT DYNAST 217-1223 N.W. 6th STREE FORT LAUDERDALE, FL 33311

KURT A. PETGRAVE. FL AR0096049

07.07.20

CAM #20-0849 Exhibit 3 Page 1 of 50