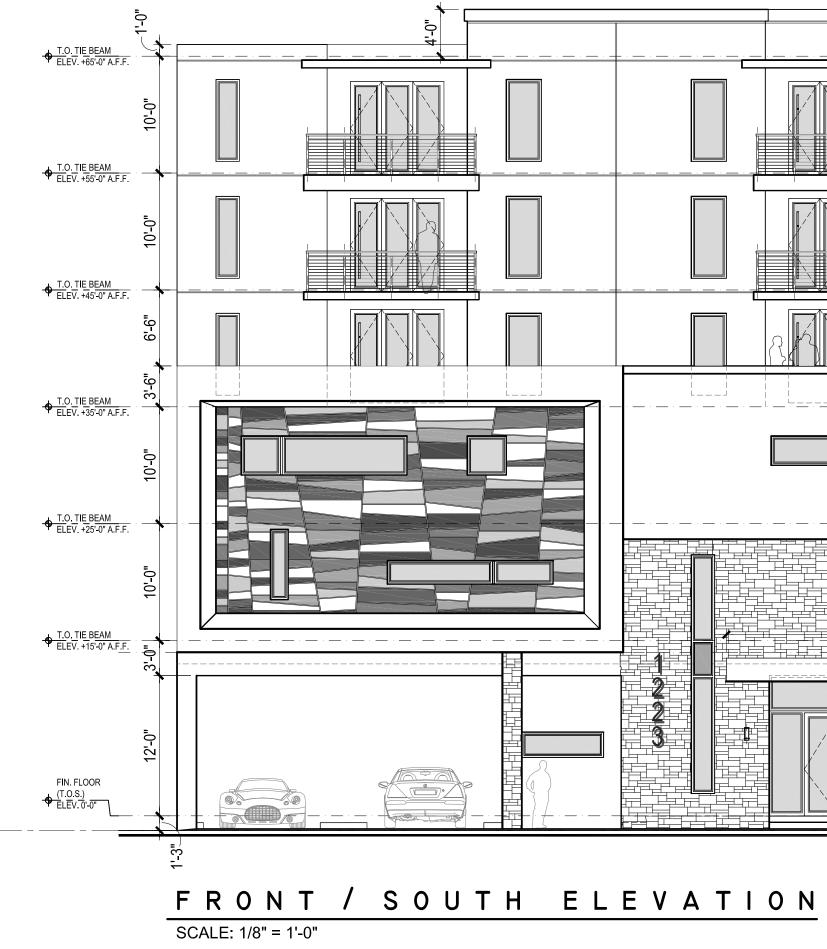

# A MIXED-USE (COMMERCIAL / RESIDENTIAL) DEVELOPMENT PROJECT ENTITLED: WRIGHT DYNAST F H F 1217 - 1223 N.W. 6th STREET, FORT LAUDERDALE, FLORIDA 33311 - 0000 PROJECT No. 2019-09, SISTRUNK WRIGHT • DRC / DRT SUBMITTAL SET • 07.07.20

MIXED-USE (COMMERCIAL & RESIDENTIAL) CLASS 'A' DEVELOPMENT ENTITLED:

WRIGHT DYNAST 217-1223 N.W. 6th STREE FORT LAUDERDALE, FL 33311

KURT A. PETGRAVE. FL AR0096049

07.07.20

CAM #20-0849 Exhibit 3 Page 1 of 50