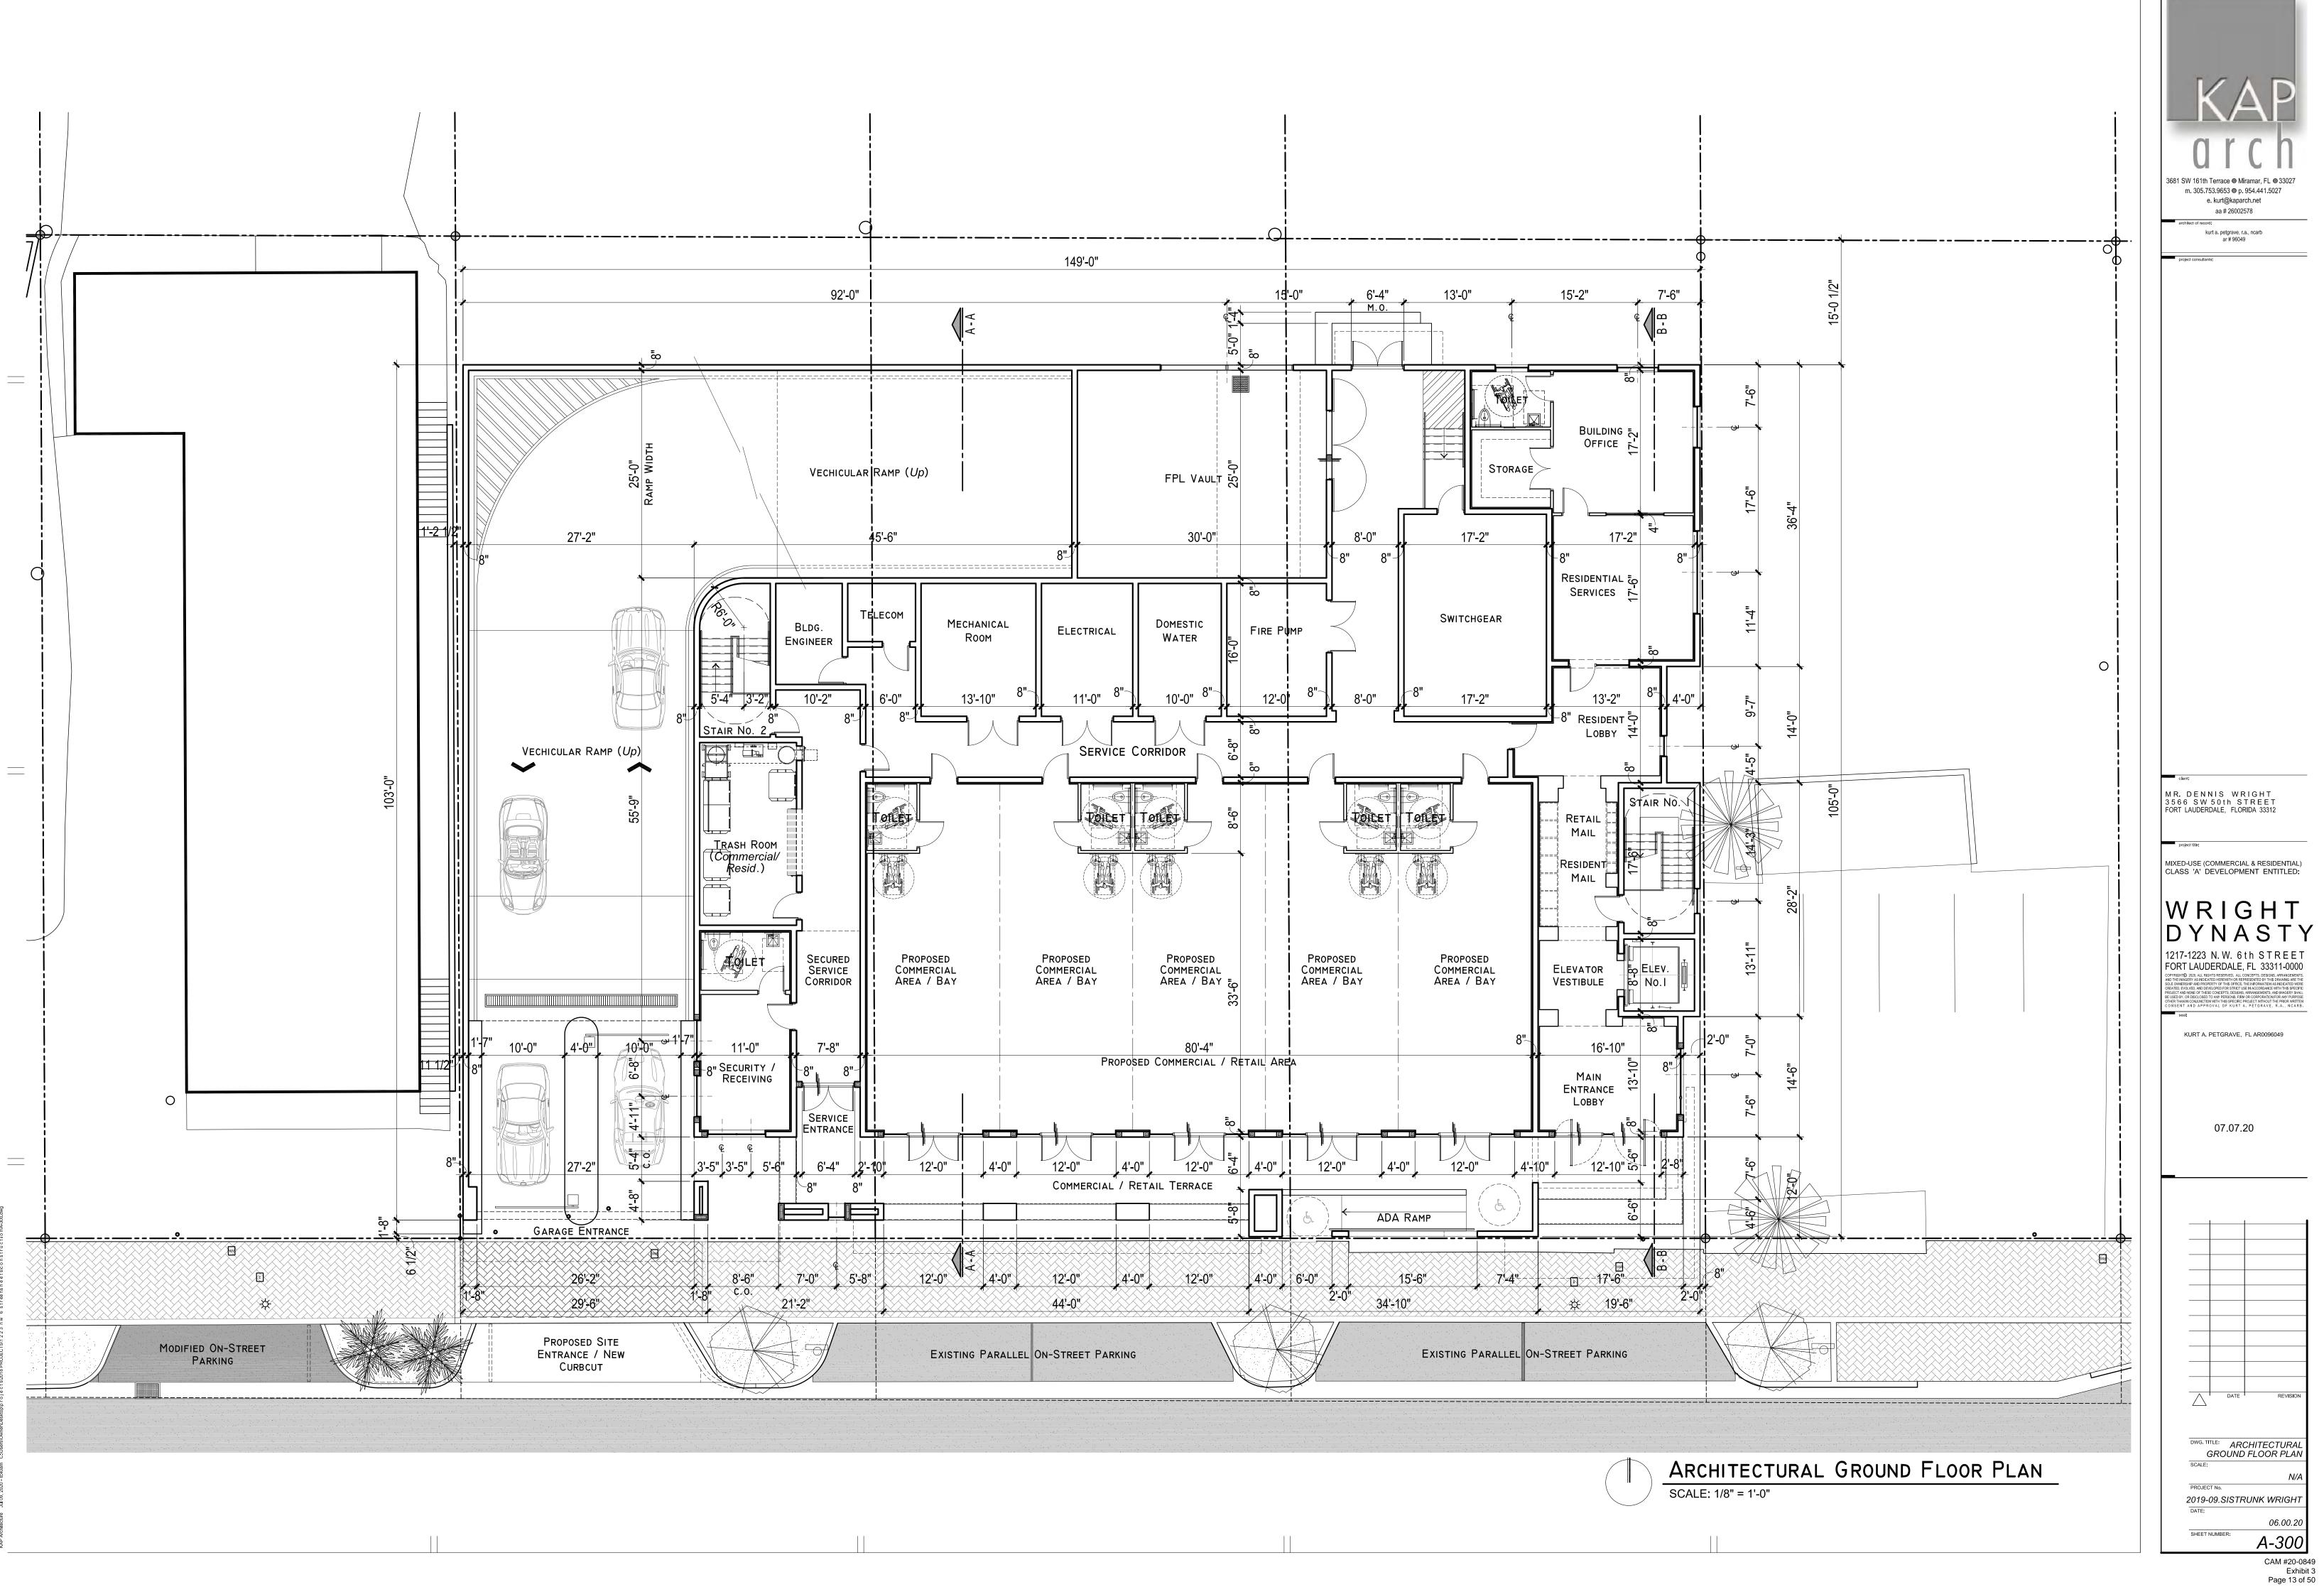

# A MIXED-USE (COMMERCIAL / RESIDENTIAL) DEVELOPMENT PROJECT ENTITLED: WRIGHT DYNAST F H F 1217 - 1223 N.W. 6th STREET, FORT LAUDERDALE, FLORIDA 33311 - 0000 PROJECT No. 2019-09, SISTRUNK WRIGHT • DRC / DRT SUBMITTAL SET • 07.07.20

MIXED-USE (COMMERCIAL & RESIDENTIAL) CLASS 'A' DEVELOPMENT ENTITLED:

WRIGHT DYNAST 217-1223 N.W. 6th STREE FORT LAUDERDALE, FL 33311

KURT A. PETGRAVE. FL AR0096049

07.07.20

CAM #20-0849 Exhibit 3 Page 1 of 50