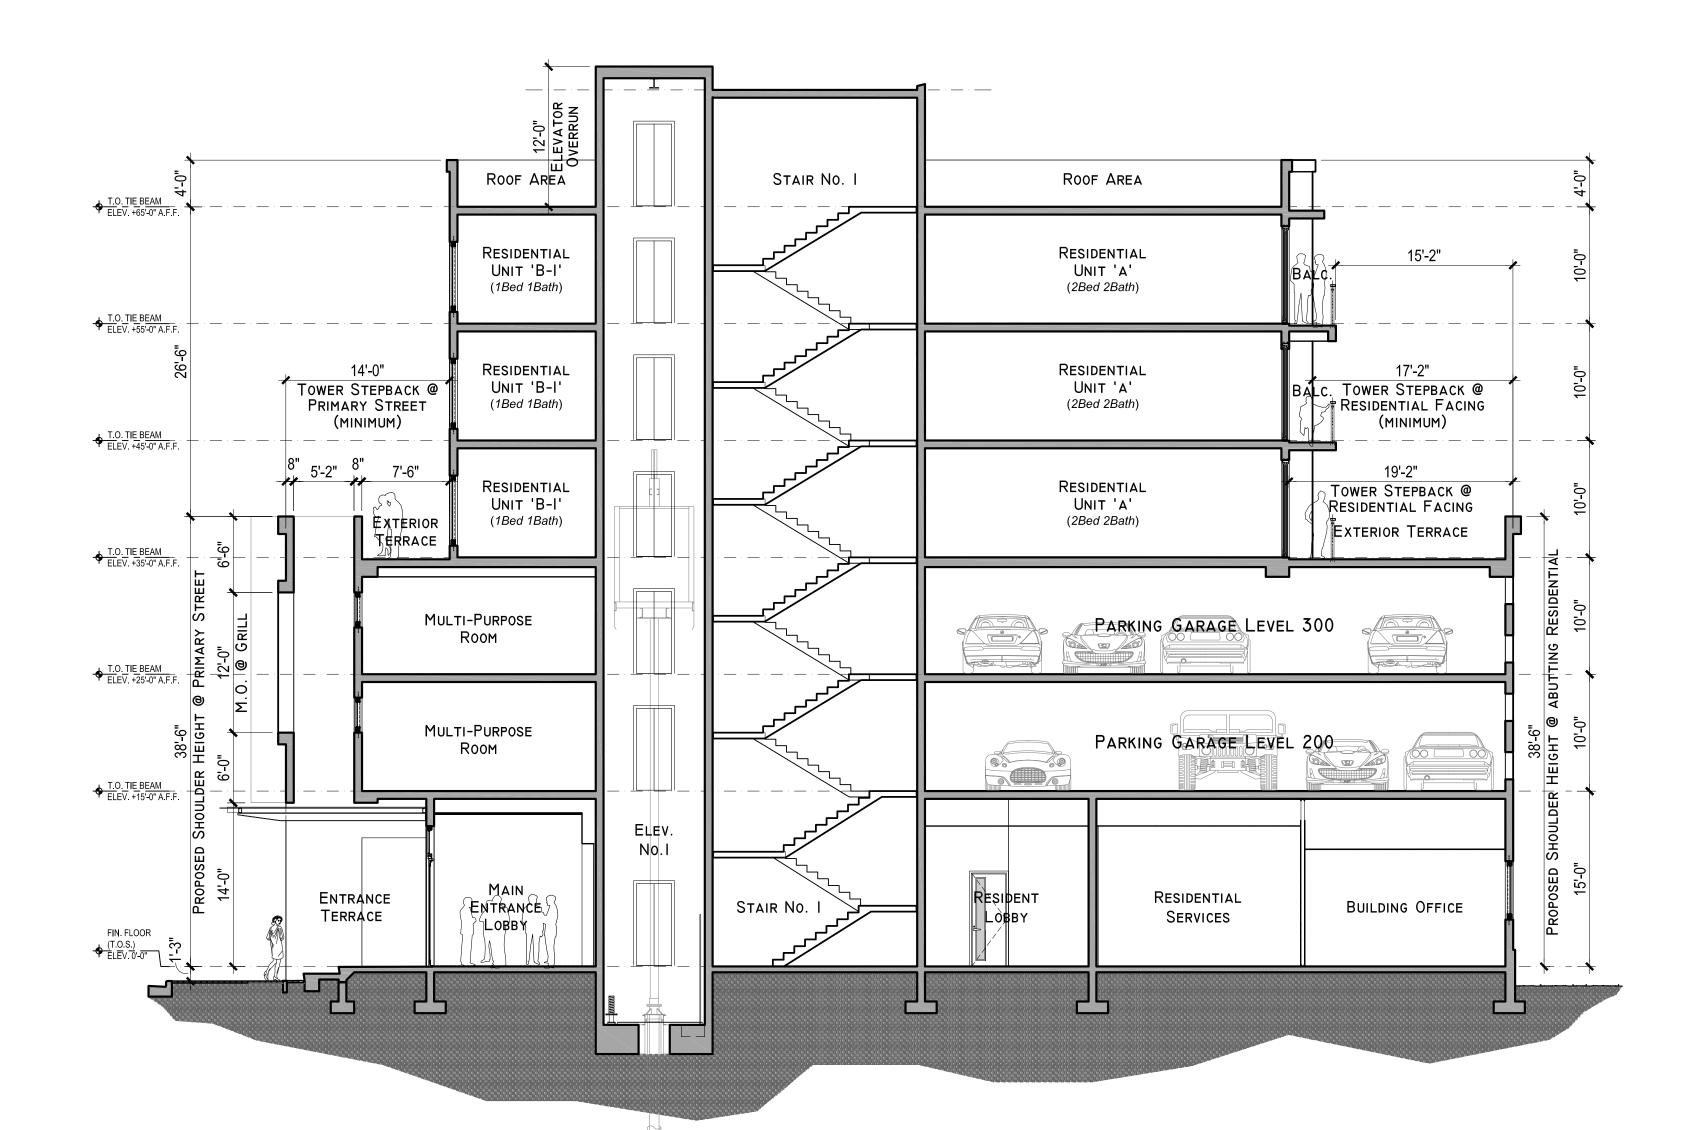

# A MIXED-USE (COMMERCIAL / RESIDENTIAL) DEVELOPMENT PROJECT ENTITLED: WRIGHT DYNAST F H F 1217 - 1223 N.W. 6th STREET, FORT LAUDERDALE, FLORIDA 33311 - 0000 PROJECT No. 2019-09, SISTRUNK WRIGHT • DRC / DRT SUBMITTAL SET • 07.07.20