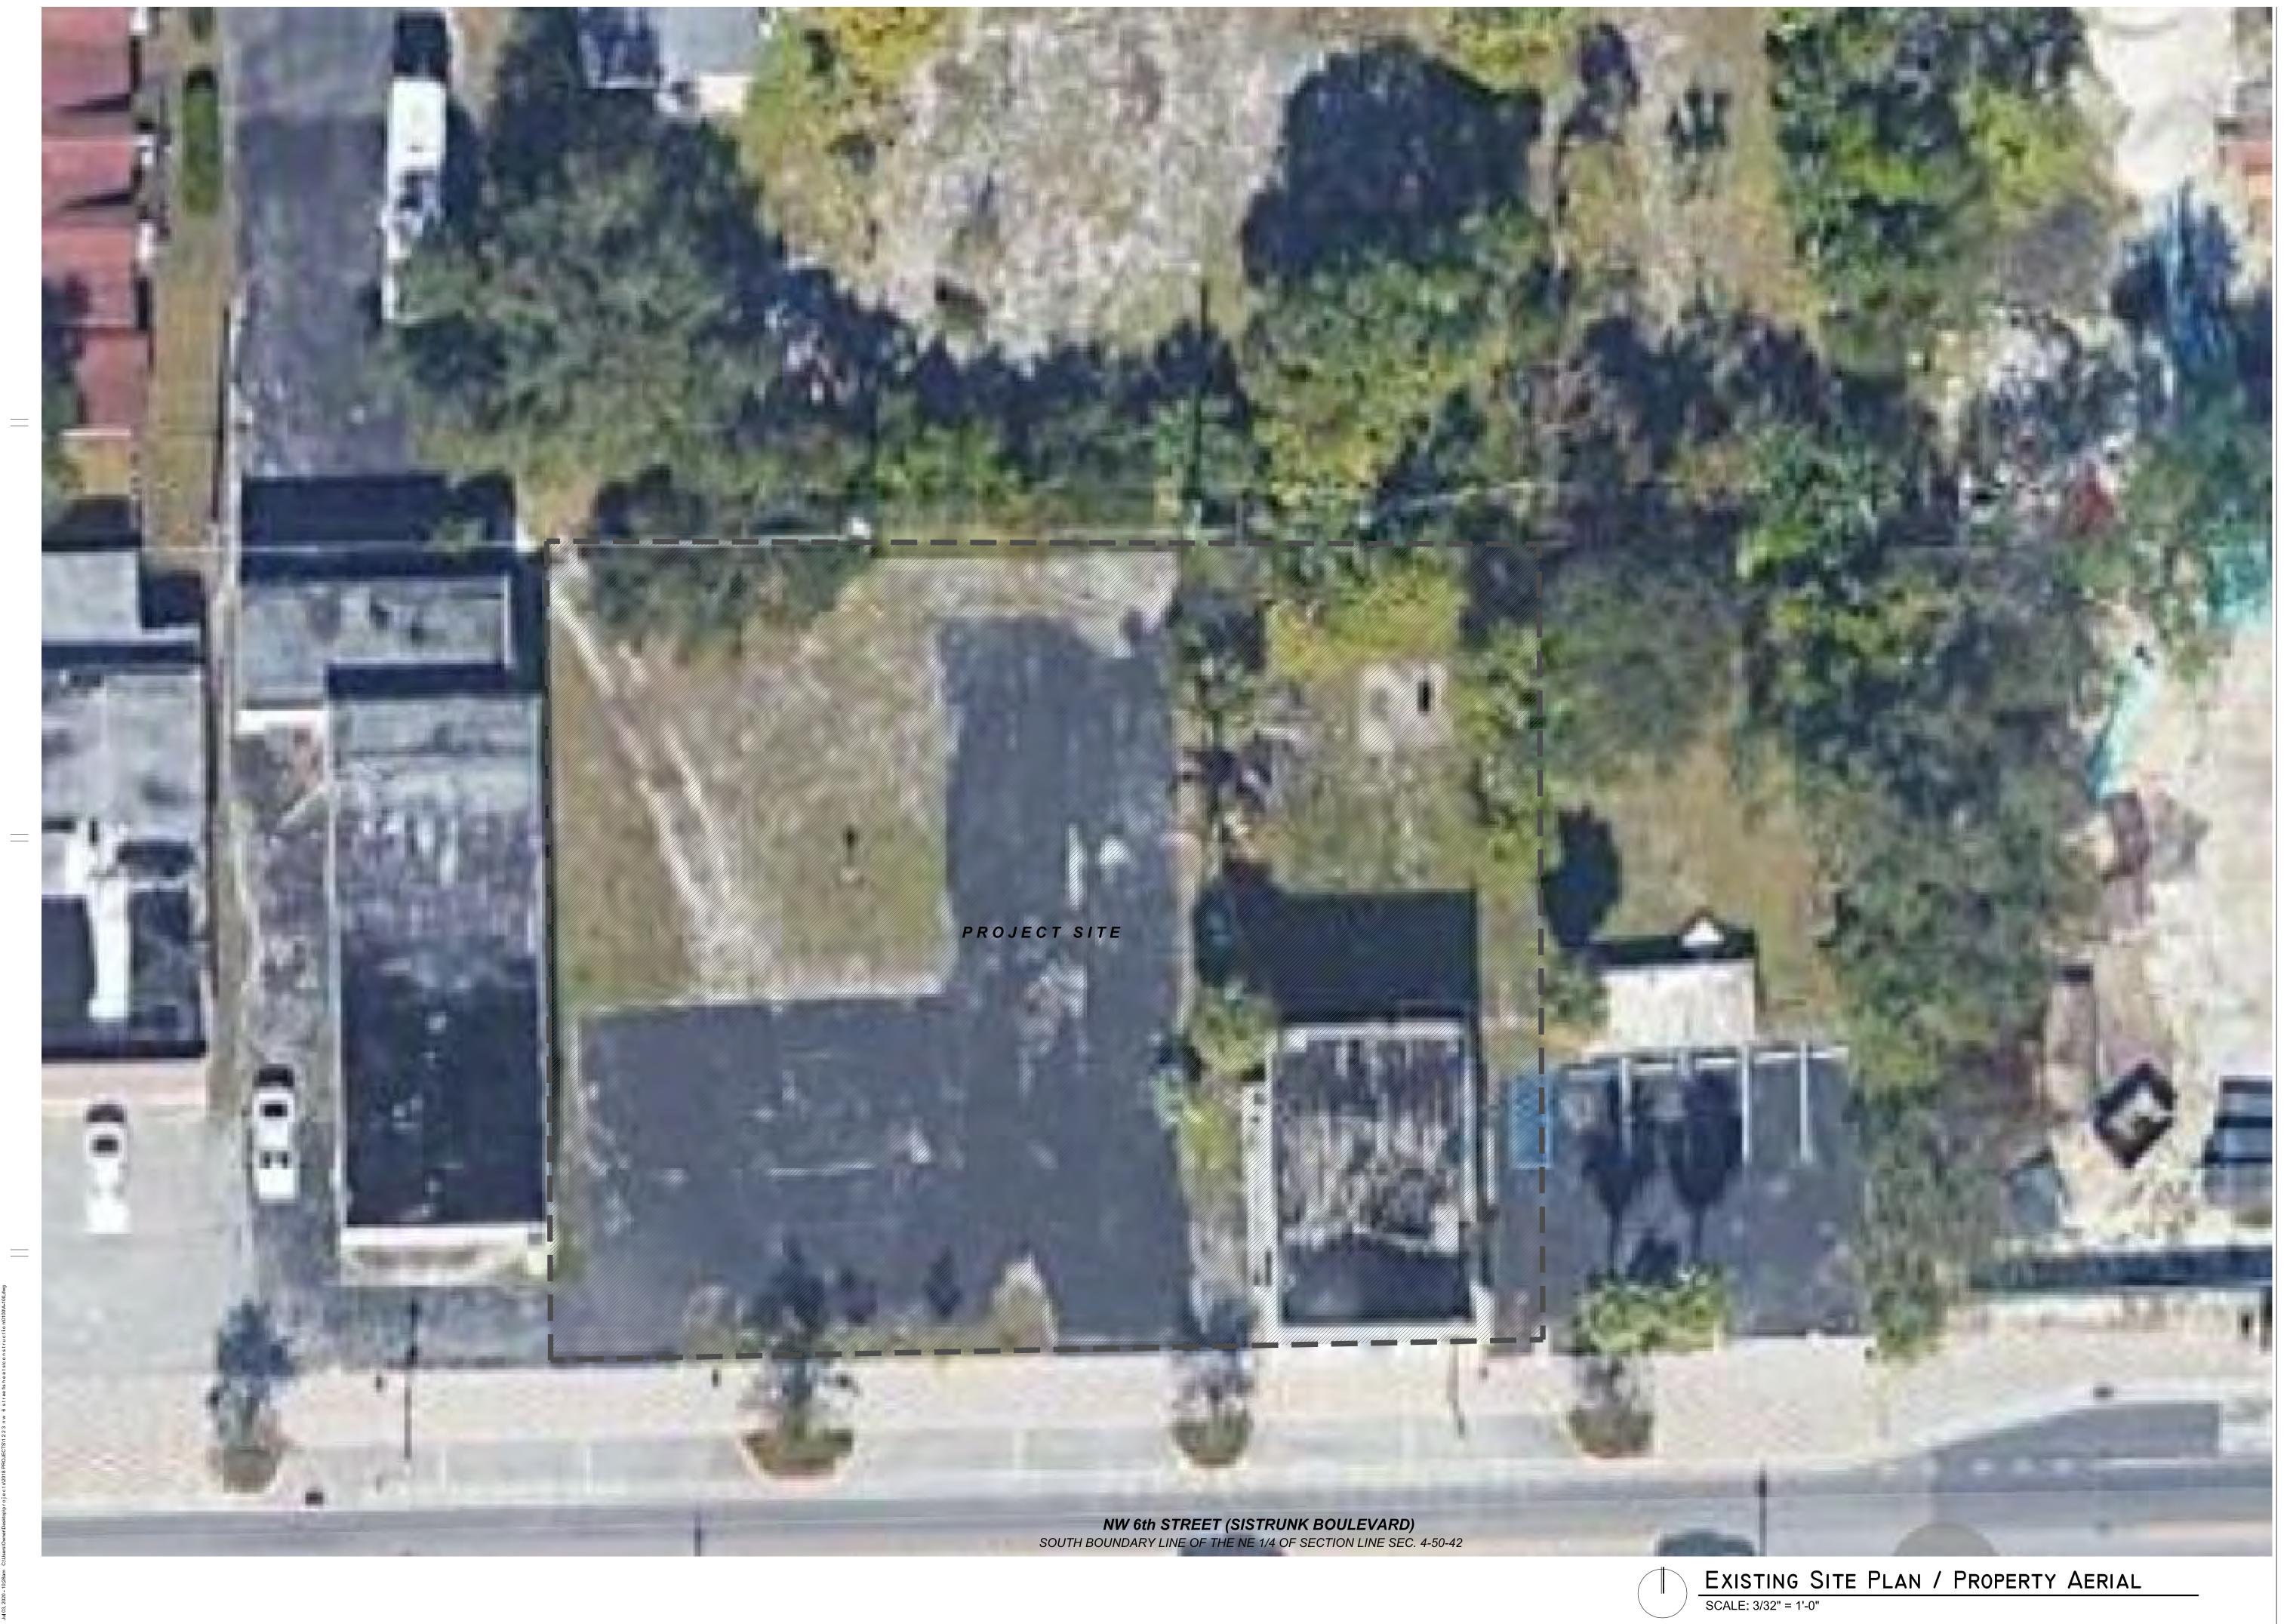

# A MIXED-USE (COMMERCIAL / RESIDENTIAL) DEVELOPMENT PROJECT ENTITLED: WRIGHT DYNAST F H F 1217 - 1223 N.W. 6th STREET, FORT LAUDERDALE, FLORIDA 33311 - 0000 PROJECT No. 2019-09, SISTRUNK WRIGHT • DRC / DRT SUBMITTAL SET • 07.07.20