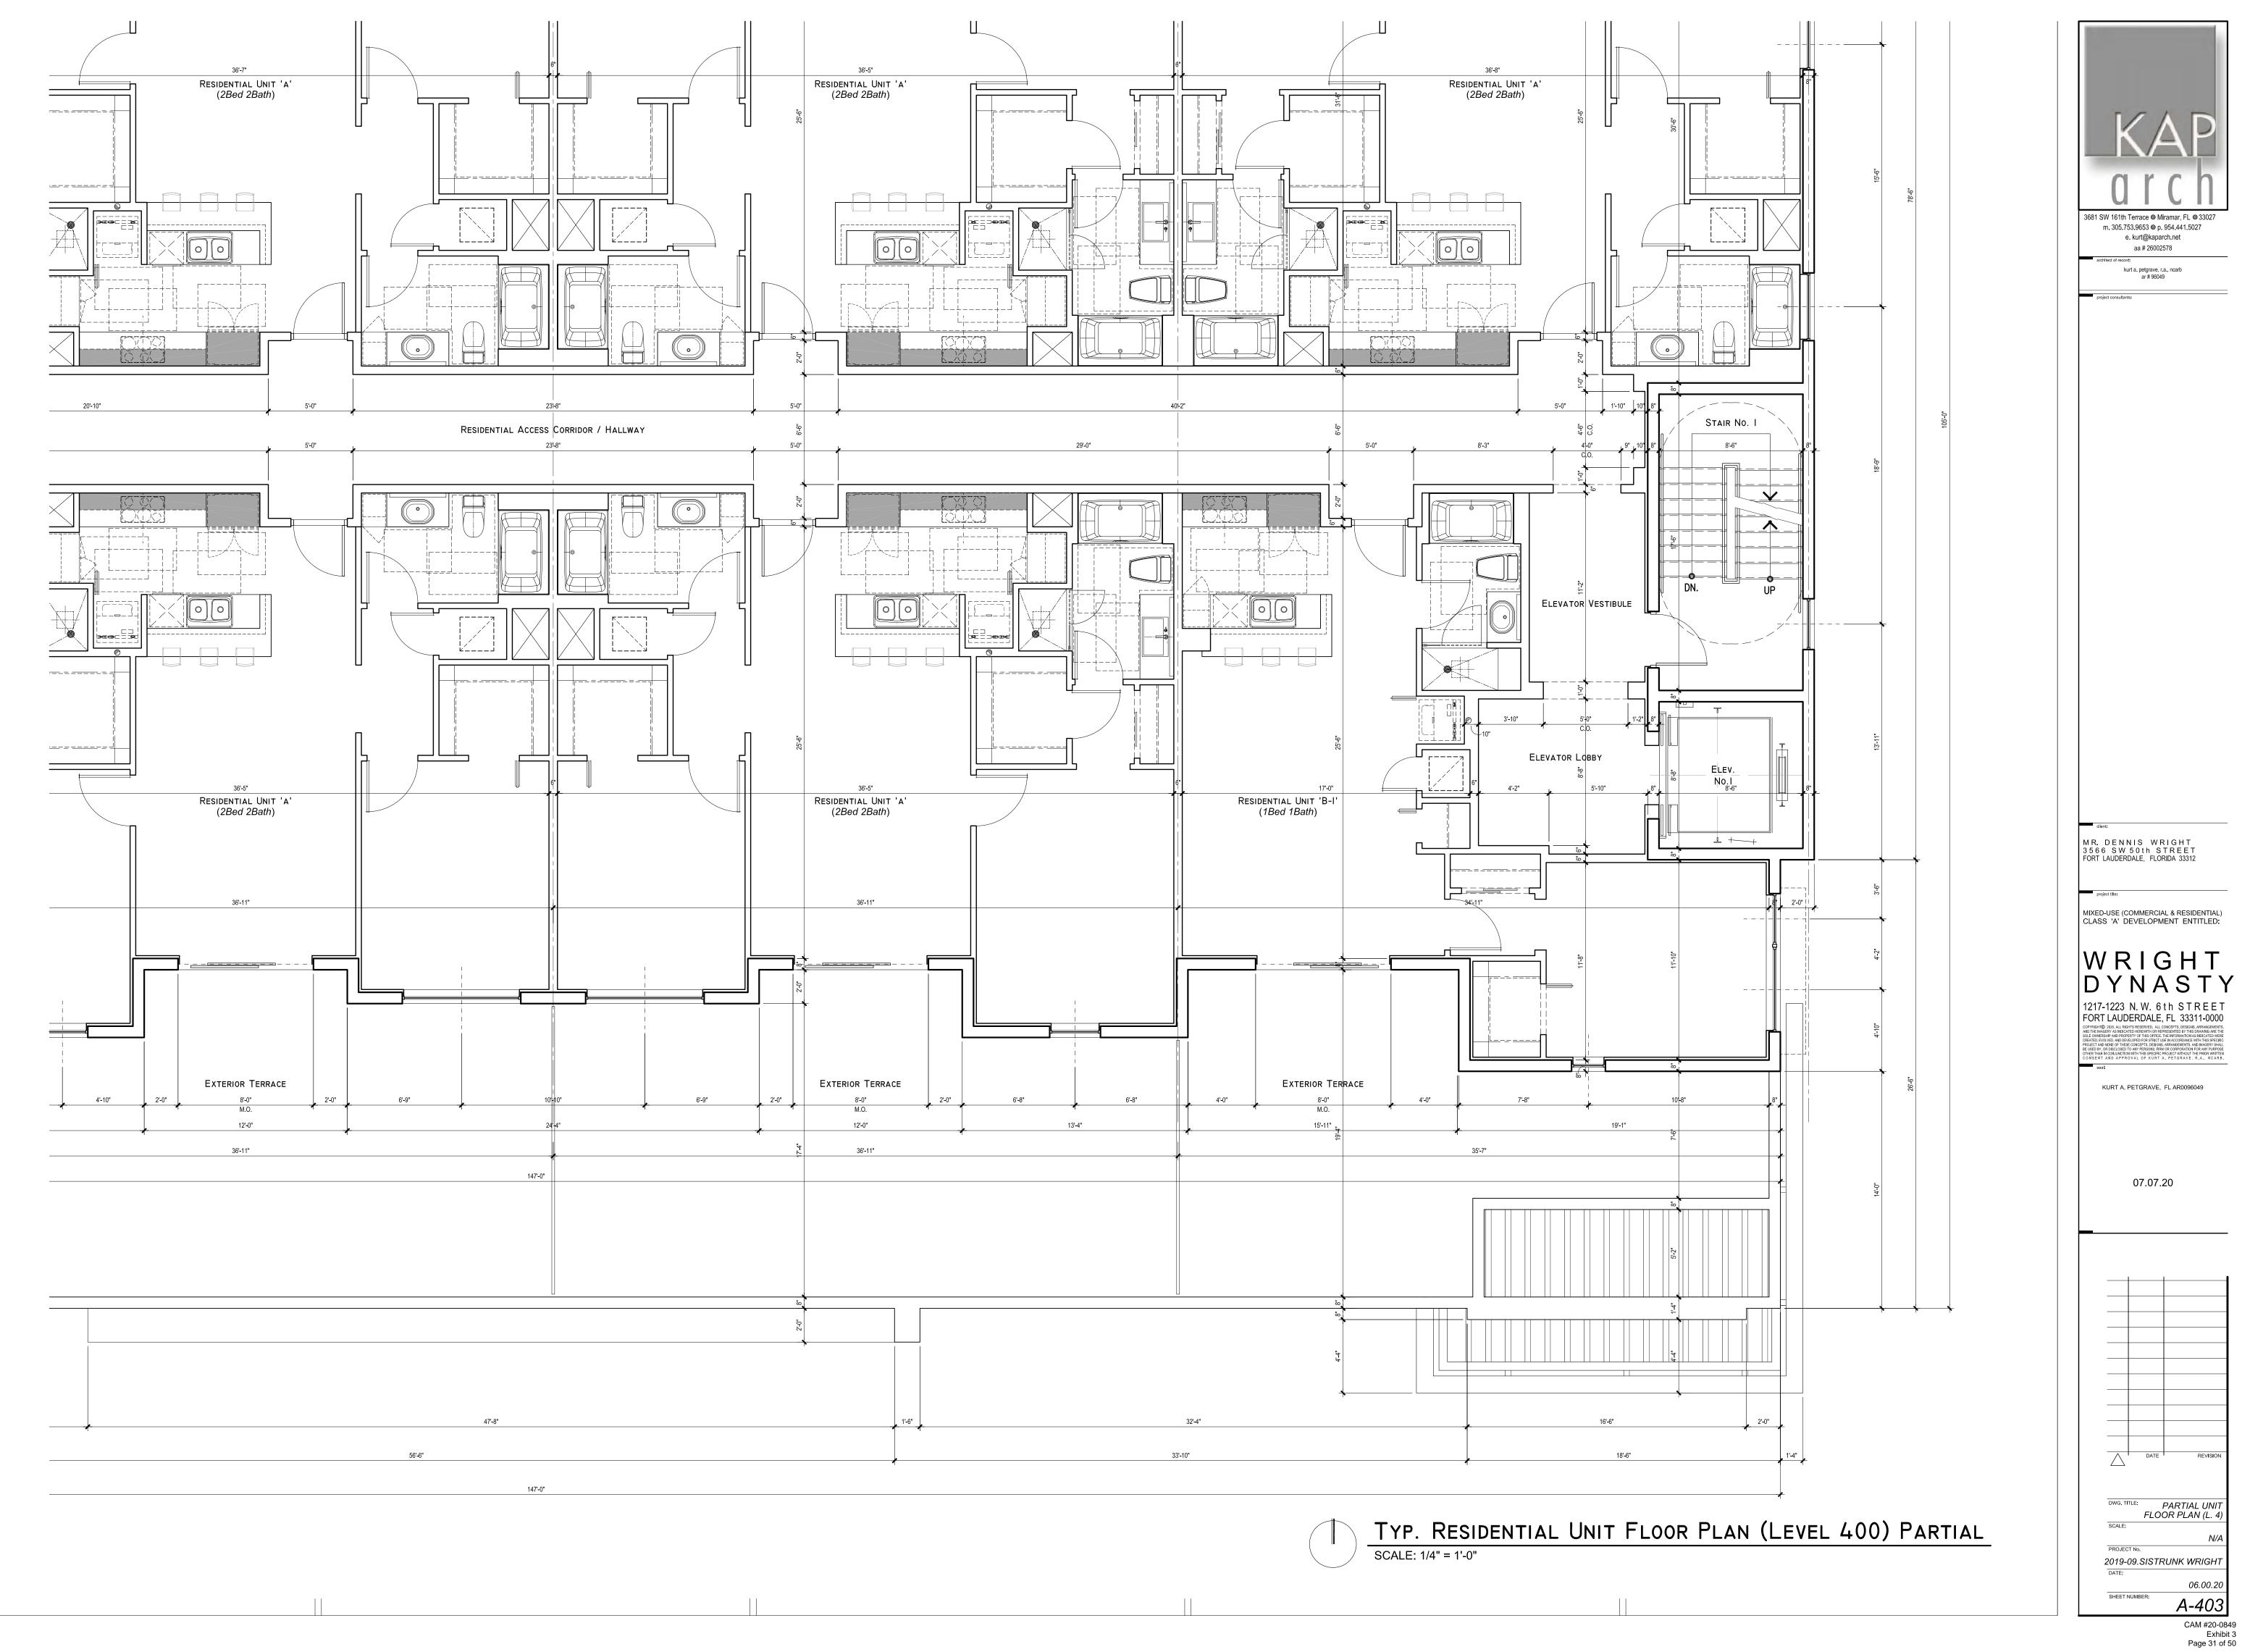

# A MIXED-USE (COMMERCIAL / RESIDENTIAL) DEVELOPMENT PROJECT ENTITLED: WRIGHT DYNAST F H F 1217 - 1223 N.W. 6th STREET, FORT LAUDERDALE, FLORIDA 33311 - 0000 PROJECT No. 2019-09, SISTRUNK WRIGHT • DRC / DRT SUBMITTAL SET • 07.07.20

MIXED-USE (COMMERCIAL & RESIDENTIAL) CLASS 'A' DEVELOPMENT ENTITLED:

WRIGHT DYNAST 217-1223 N.W. 6th STREE FORT LAUDERDALE, FL 33311

KURT A. PETGRAVE. FL AR0096049

07.07.20

CAM #20-0849 Exhibit 3 Page 1 of 50