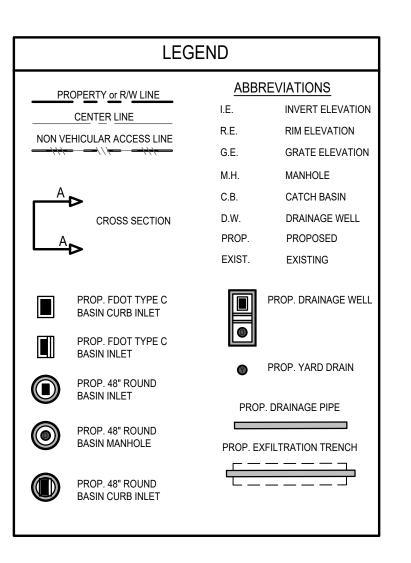

# A MIXED-USE (COMMERCIAL / RESIDENTIAL) DEVELOPMENT PROJECT ENTITLED: WRIGHT DYNAST F H F 1217 - 1223 N.W. 6th STREET, FORT LAUDERDALE, FLORIDA 33311 - 0000 PROJECT No. 2019-09, SISTRUNK WRIGHT • DRC / DRT SUBMITTAL SET • 07.07.20