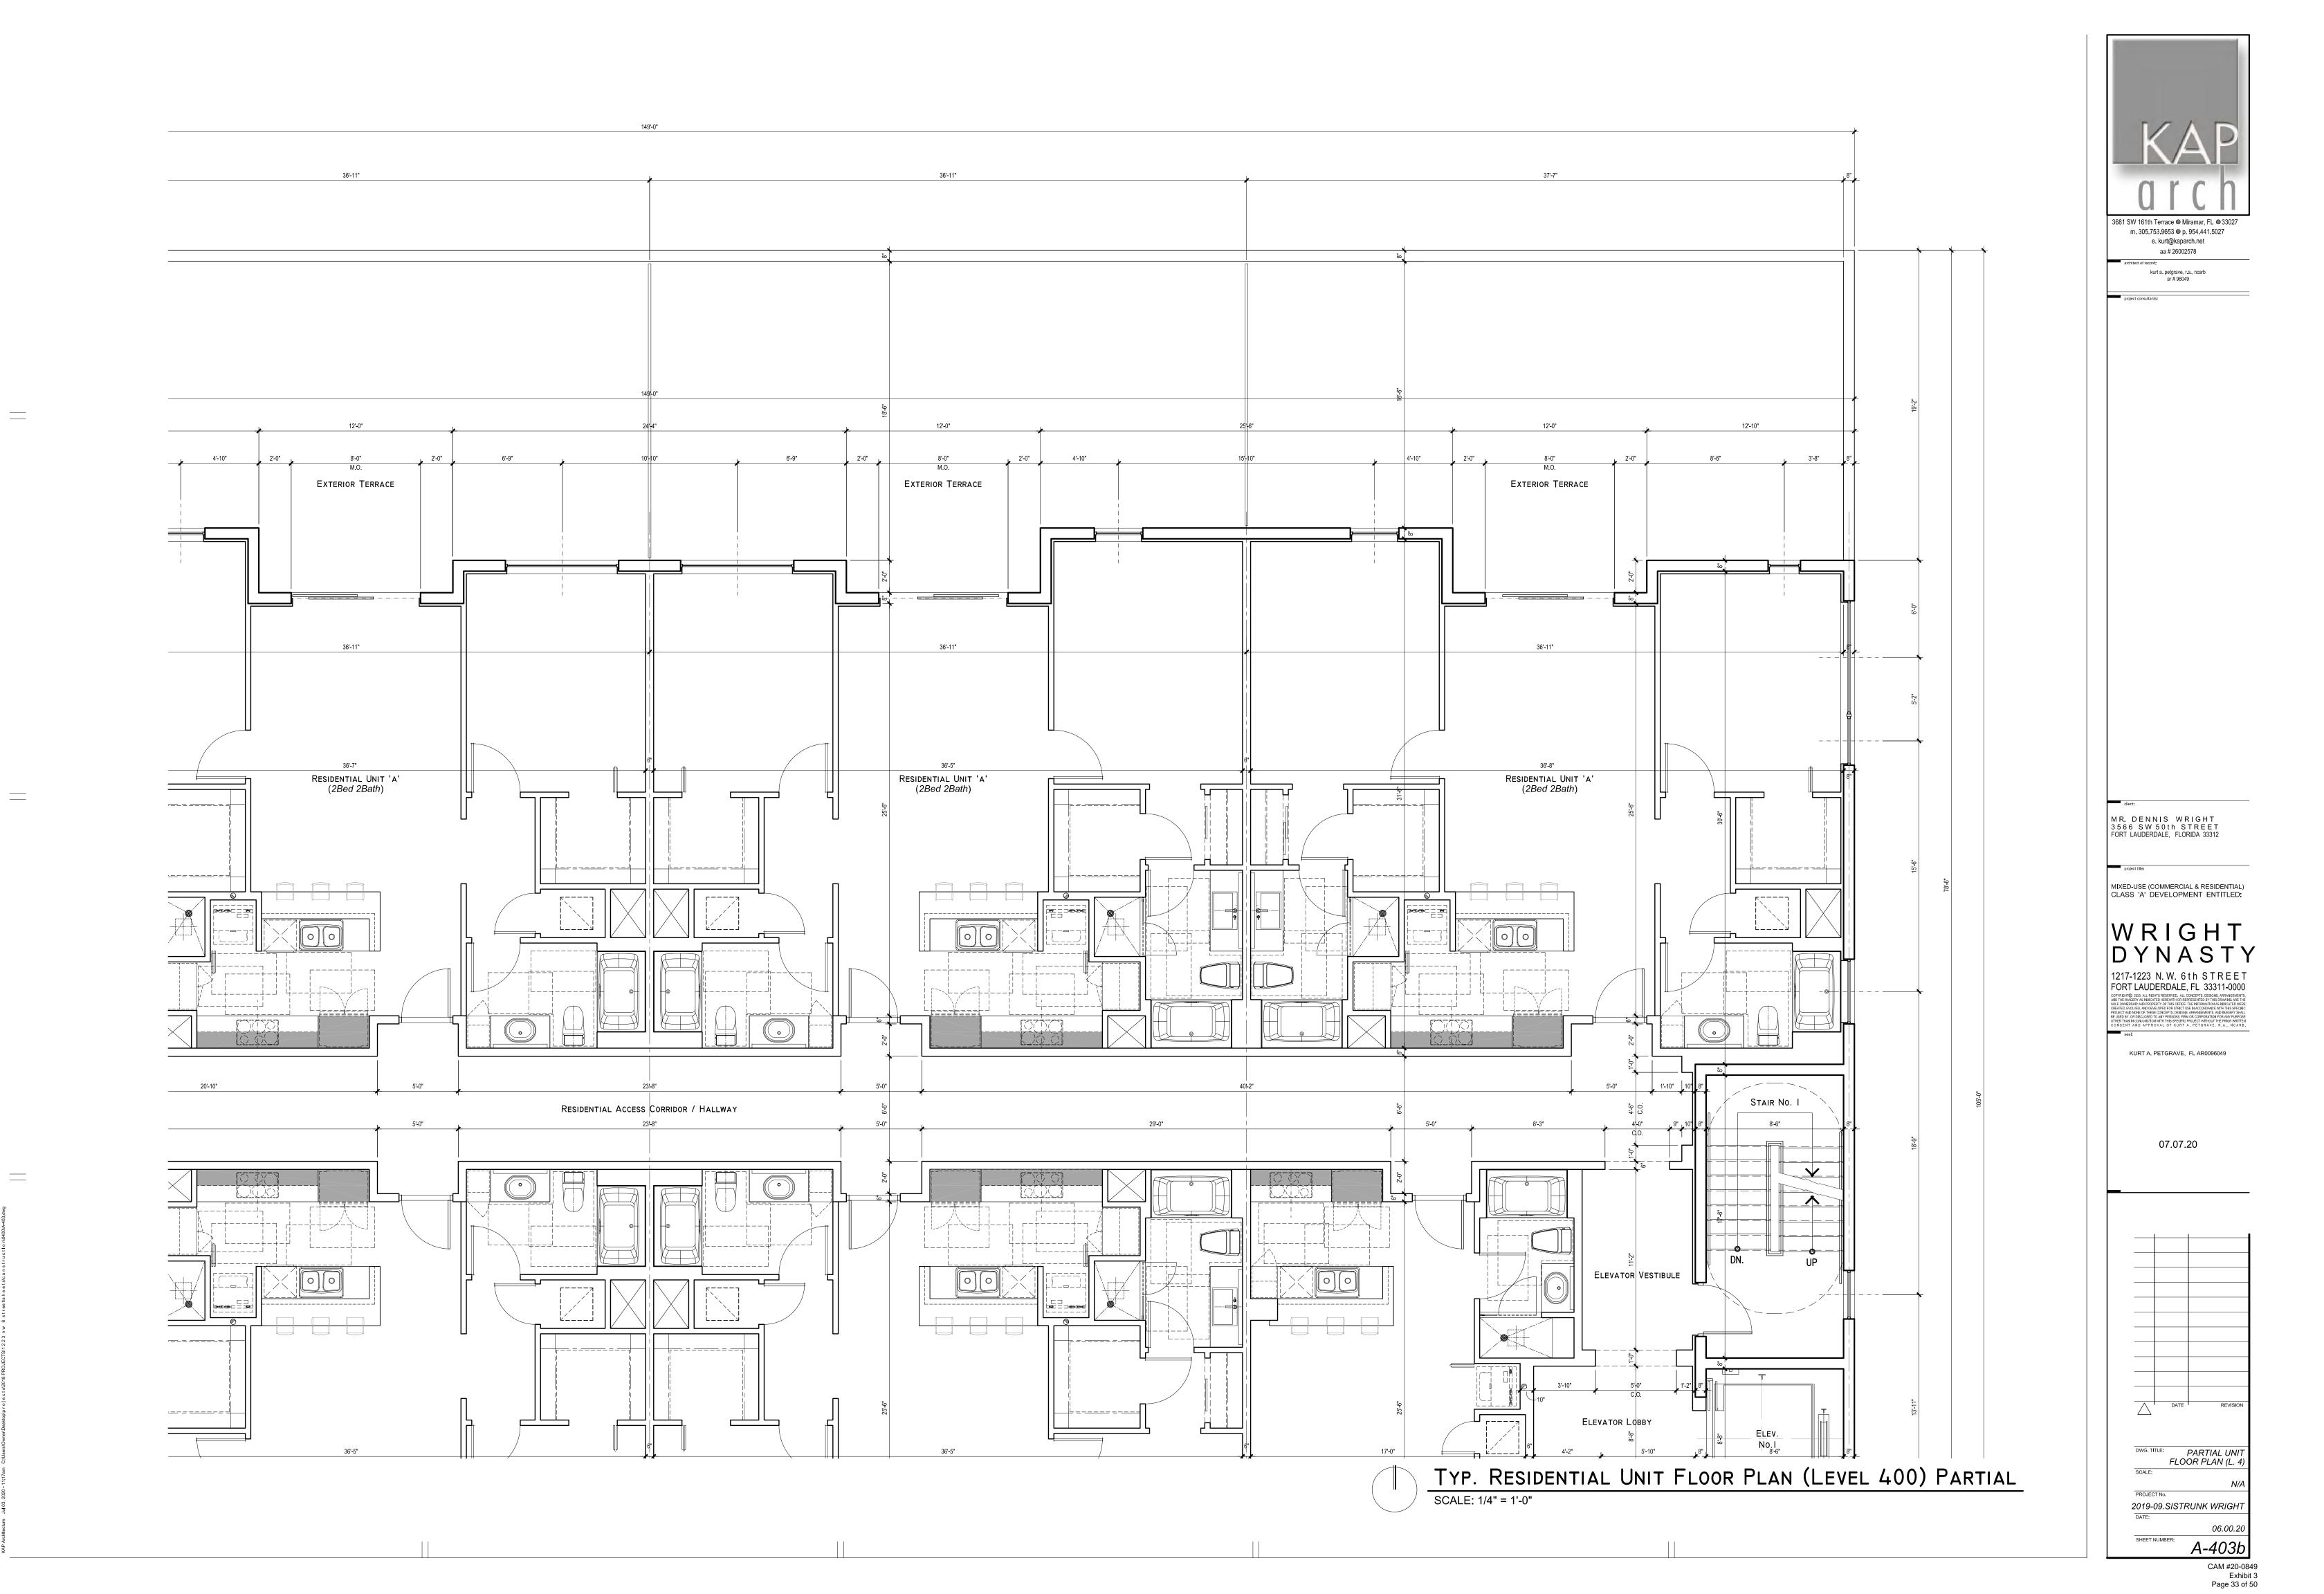

# A MIXED-USE (COMMERCIAL / RESIDENTIAL) DEVELOPMENT PROJECT ENTITLED: WRIGHT DYNAST F H F 1217 - 1223 N.W. 6th STREET, FORT LAUDERDALE, FLORIDA 33311 - 0000 PROJECT No. 2019-09, SISTRUNK WRIGHT • DRC / DRT SUBMITTAL SET • 07.07.20

MIXED-USE (COMMERCIAL & RESIDENTIAL) CLASS 'A' DEVELOPMENT ENTITLED:

WRIGHT DYNAST 217-1223 N.W. 6th STREE FORT LAUDERDALE, FL 33311

KURT A. PETGRAVE. FL AR0096049

07.07.20

CAM #20-0849 Exhibit 3 Page 1 of 50