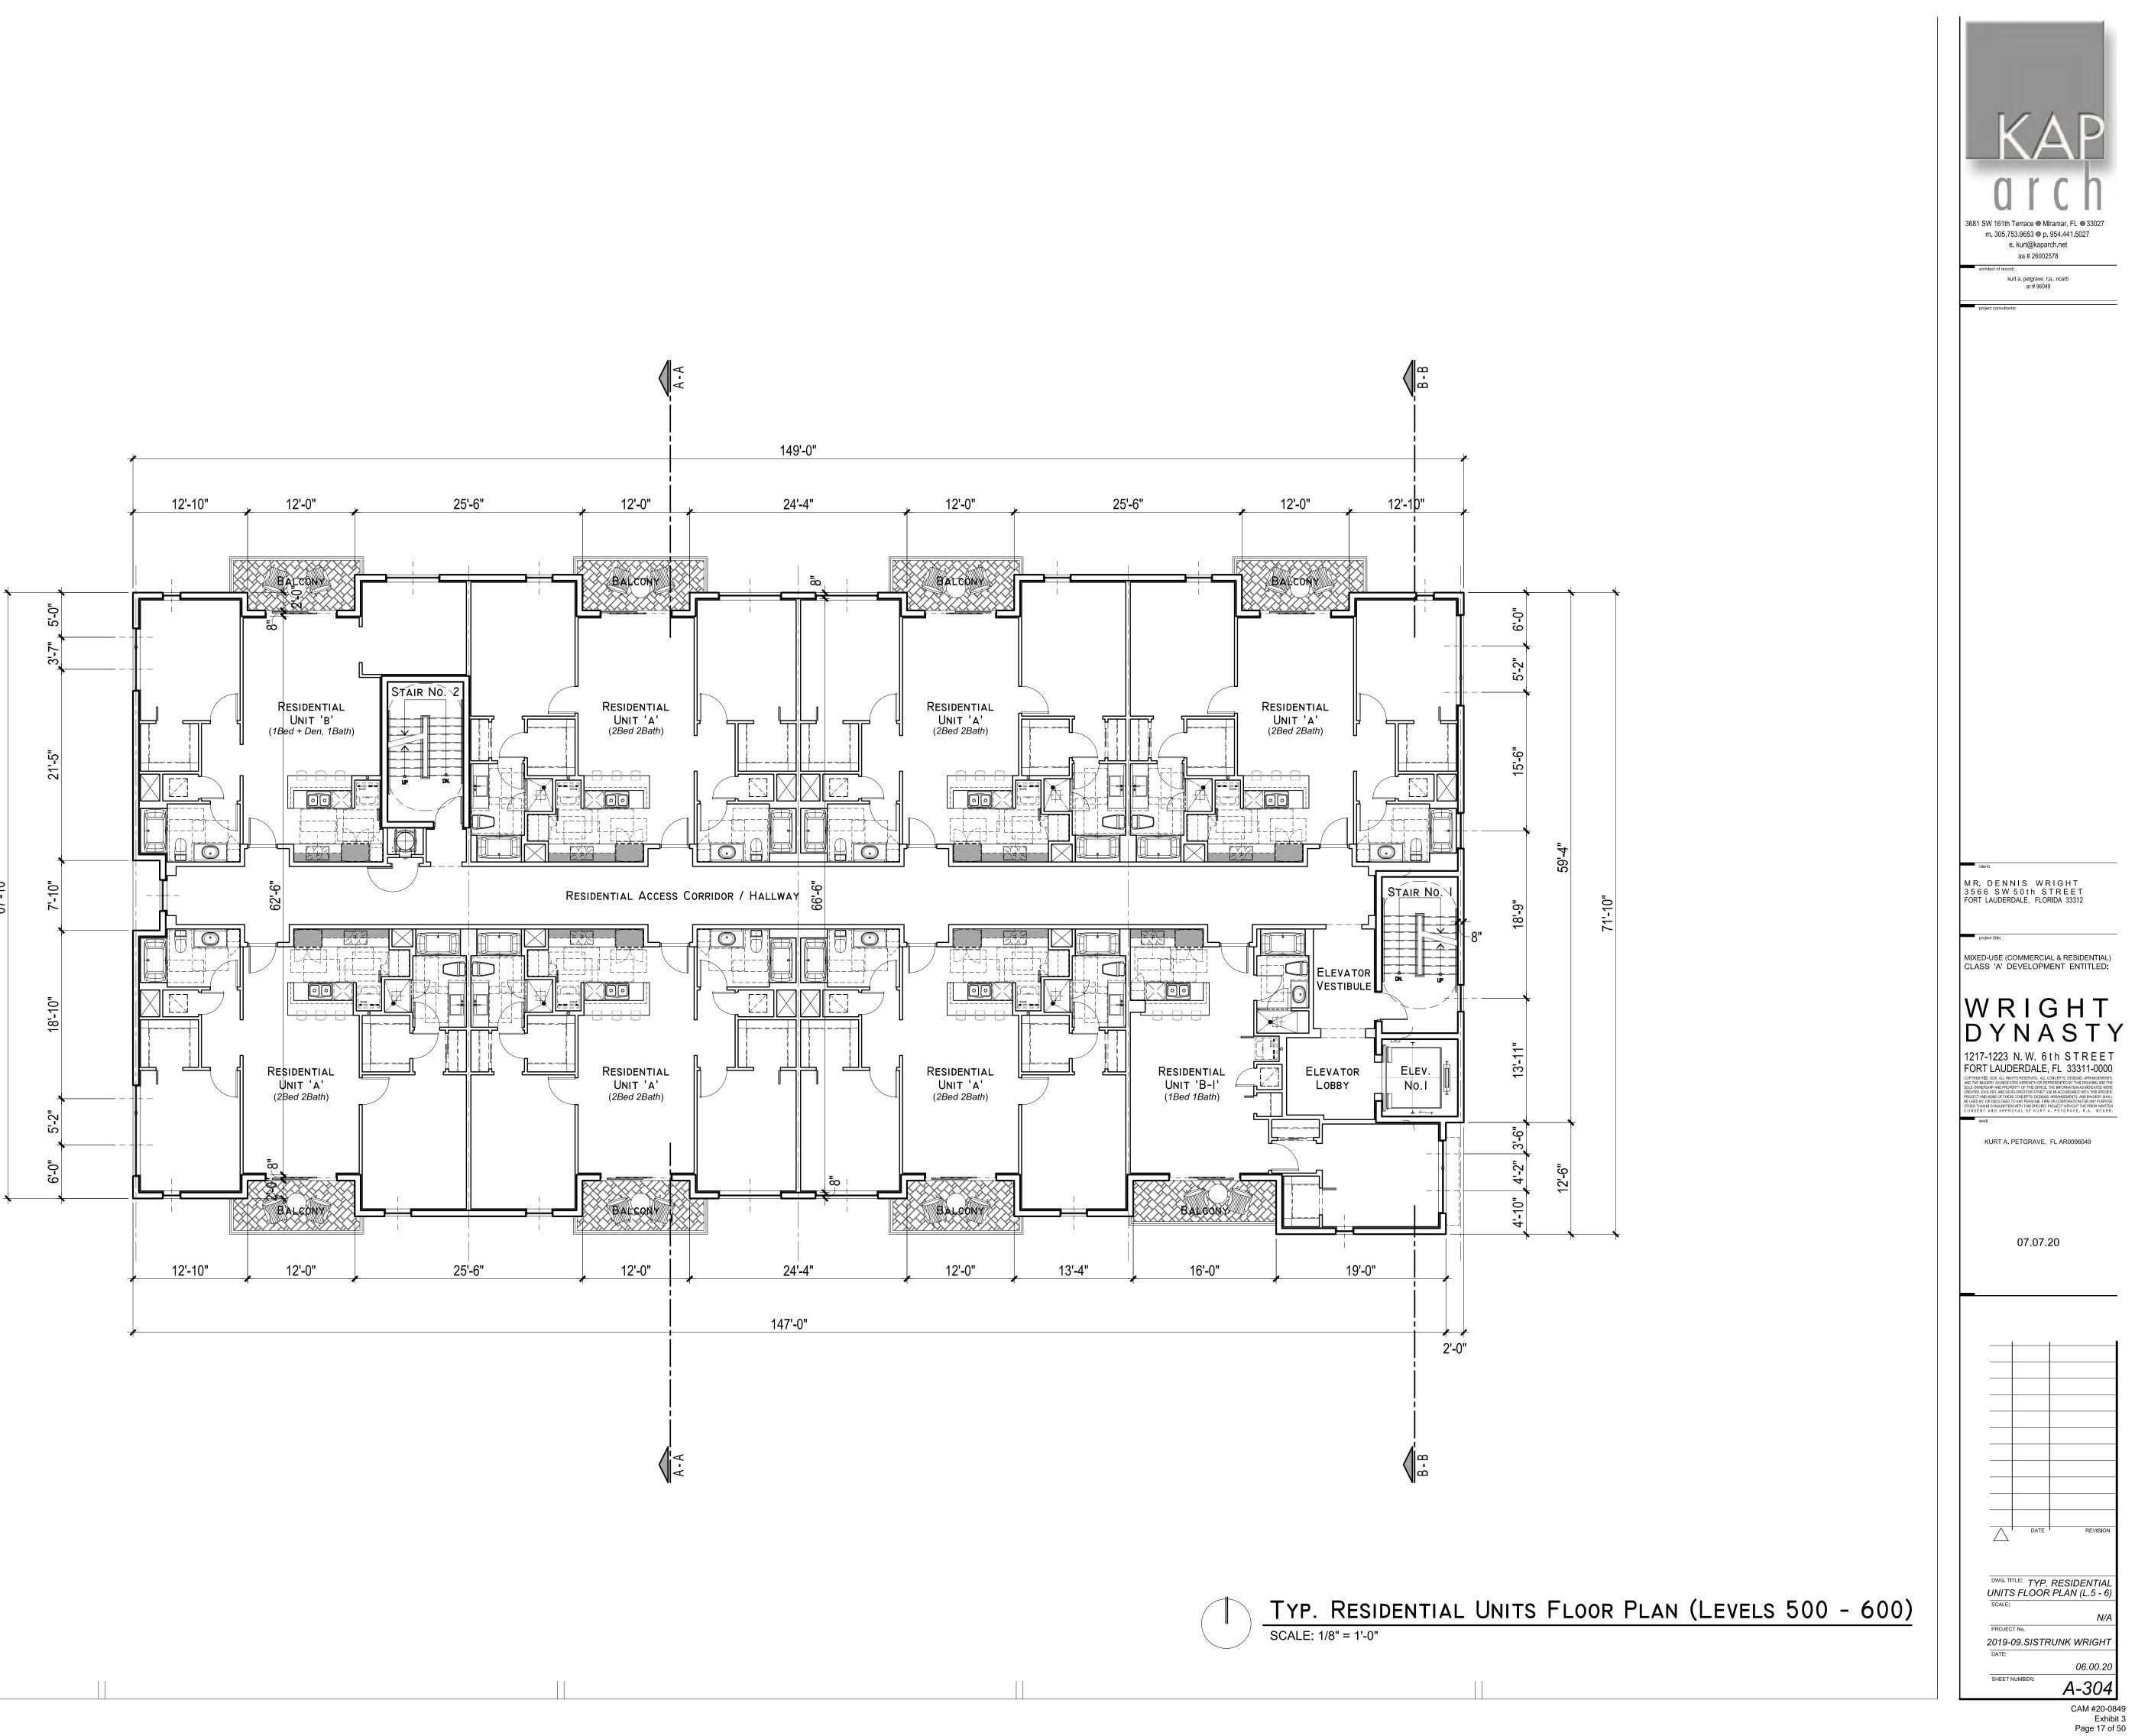

|
| *side/rear setbacks = 15'-0" v | vhen abutting e |
|                                |                 |
| SHOULDER HEIGHT:               | MINIMUM         |
| 4 C 1 11 11 14 14 1            | 0 - 1 - 1 0/    |







MR. DENNIS WRIGHT 3566 SW 50th STREET FORT LAUDERDALE, FLORIDA 33312

niect title

MIXED-USE (COMMERCIAL & RESIDENTIAL) CLASS 'A' DEVELOPMENT ENTITLED:

W R I G H T D Y N A S T Y 1217-1223 N. W. 6th STREET FORT LAUDERDALE, FL 33311-0000

CONJUNCTION WITH THIS SPECIFIC PROJECT WITHOUT THE ND APPROVAL OF KURT A. PETGRAVE, R.

KURT A. PETGRAVE, FL AR0096049

07.07.20 DWG. TITLE: ARCHITECTURAL SITE PLAN / AERIAL SCALE: N/A PROJECT No. 2019-09.SISTRUNK WRIGHT DATE: 06.00.20

SHEET NUMBER:

A-101a CAM #20-0849 Exhibit 3 Page 12 of 50





\_\_\_\_



\_\_\_\_





\_\_\_\_







\_\_\_\_\_



\_\_\_\_







CAM #20-0849 Exhibit 3 Page 20 of 50







06.00.20

REVISION

N/A





CAM #20-0849 Exhibit 3 Page 24 of 50















\_\_\_\_\_



ture Jul 03, 2020 - 11:16am C:Ubsers/Ownen/Desktop/projects/2018 PROJECTS/1223 n.w. 6 streetts heets/constructio

\_\_\_\_

\_\_\_\_

\_\_\_\_\_

CAM #20-0849 Exhibit 3 Page 32 of 50









\_\_\_\_

\_\_\_\_

CAM #20-0849 Exhibit 3 Page 34 of 50



\_\_\_\_\_





\_\_\_\_





\_\_\_\_

\_\_\_\_



REVISION

06.00.20

CAM #20-0849 Exhibit 3 Page 37 of 50

| <br>Unit Type       | Unit Area | Unit Count     | Unit Percentage |
|---------------------|-----------|----------------|-----------------|
| 2 Bedroom, 2 Bath   | 1,075 sf  | 18 Total Units | 75%             |
| 1 Bed + Den, 1 Bath | 872 sf    | 3 Total Units  | 1