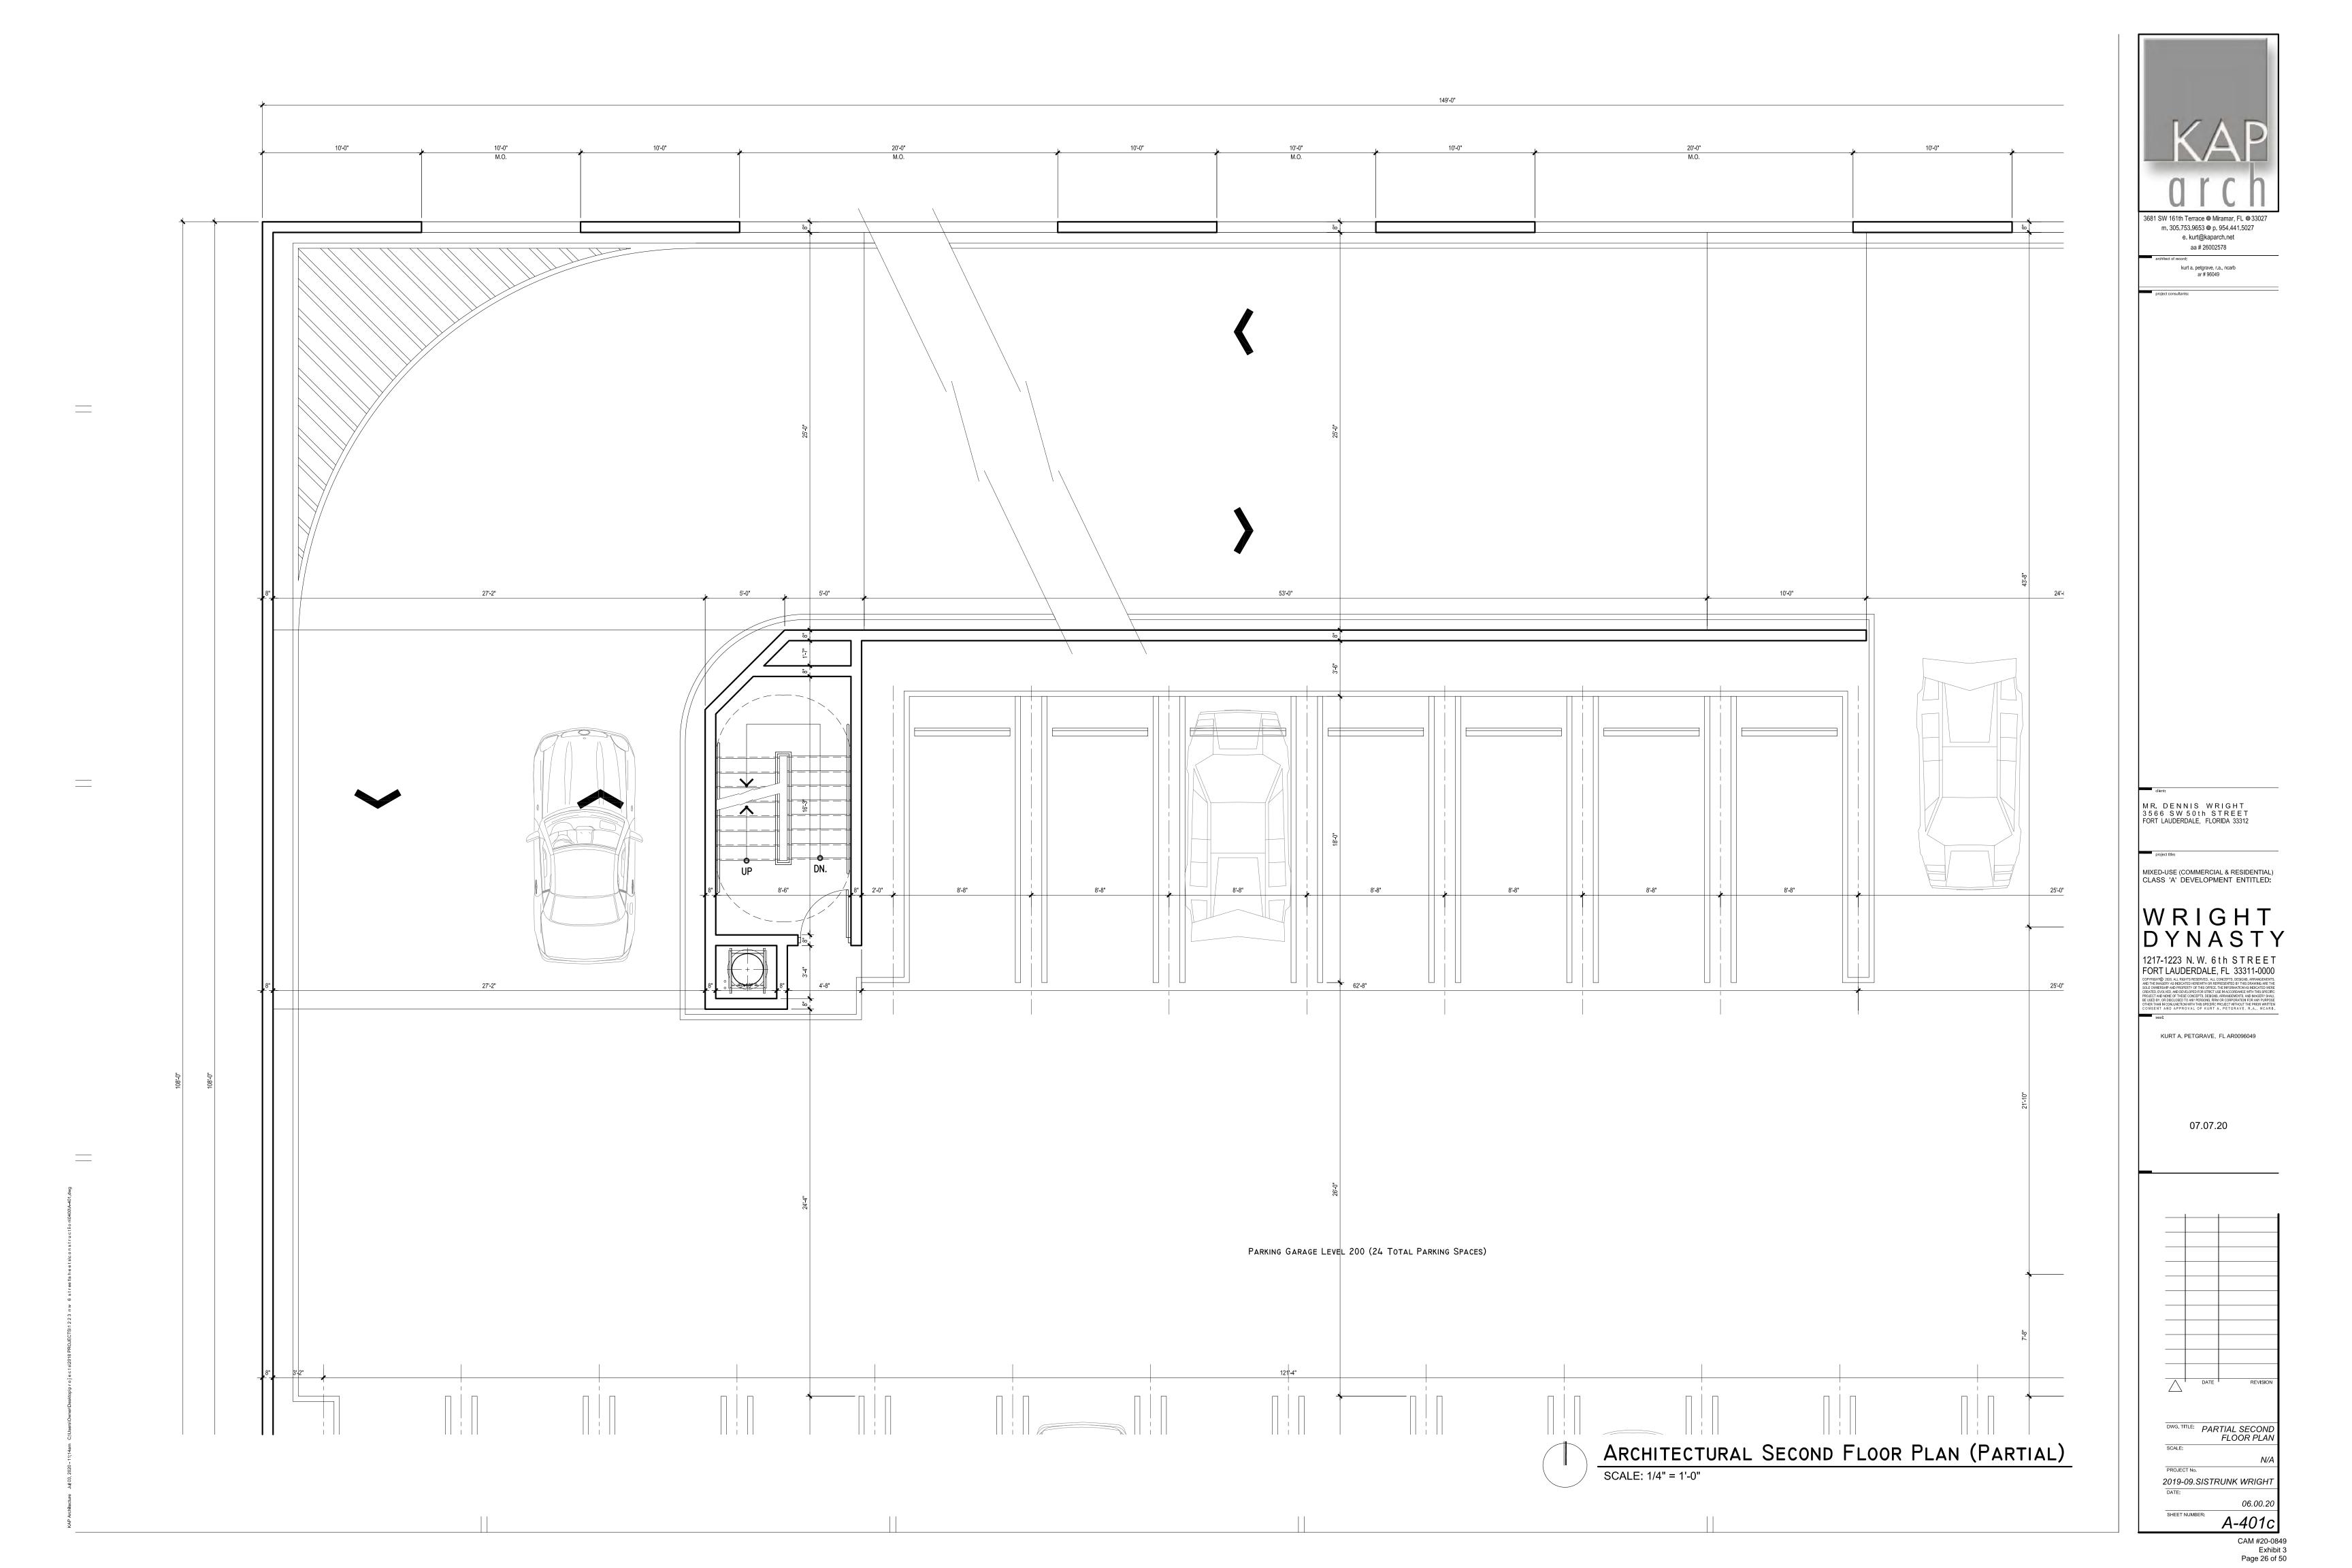

# A MIXED-USE (COMMERCIAL / RESIDENTIAL) DEVELOPMENT PROJECT ENTITLED: WRIGHT DYNAST F H F 1217 - 1223 N.W. 6th STREET, FORT LAUDERDALE, FLORIDA 33311 - 0000 PROJECT No. 2019-09, SISTRUNK WRIGHT • DRC / DRT SUBMITTAL SET • 07.07.20

MIXED-USE (COMMERCIAL & RESIDENTIAL) CLASS 'A' DEVELOPMENT ENTITLED:

WRIGHT DYNAST 217-1223 N.W. 6th STREE FORT LAUDERDALE, FL 33311

KURT A. PETGRAVE. FL AR0096049

07.07.20

CAM #20-0849 Exhibit 3 Page 1 of 50