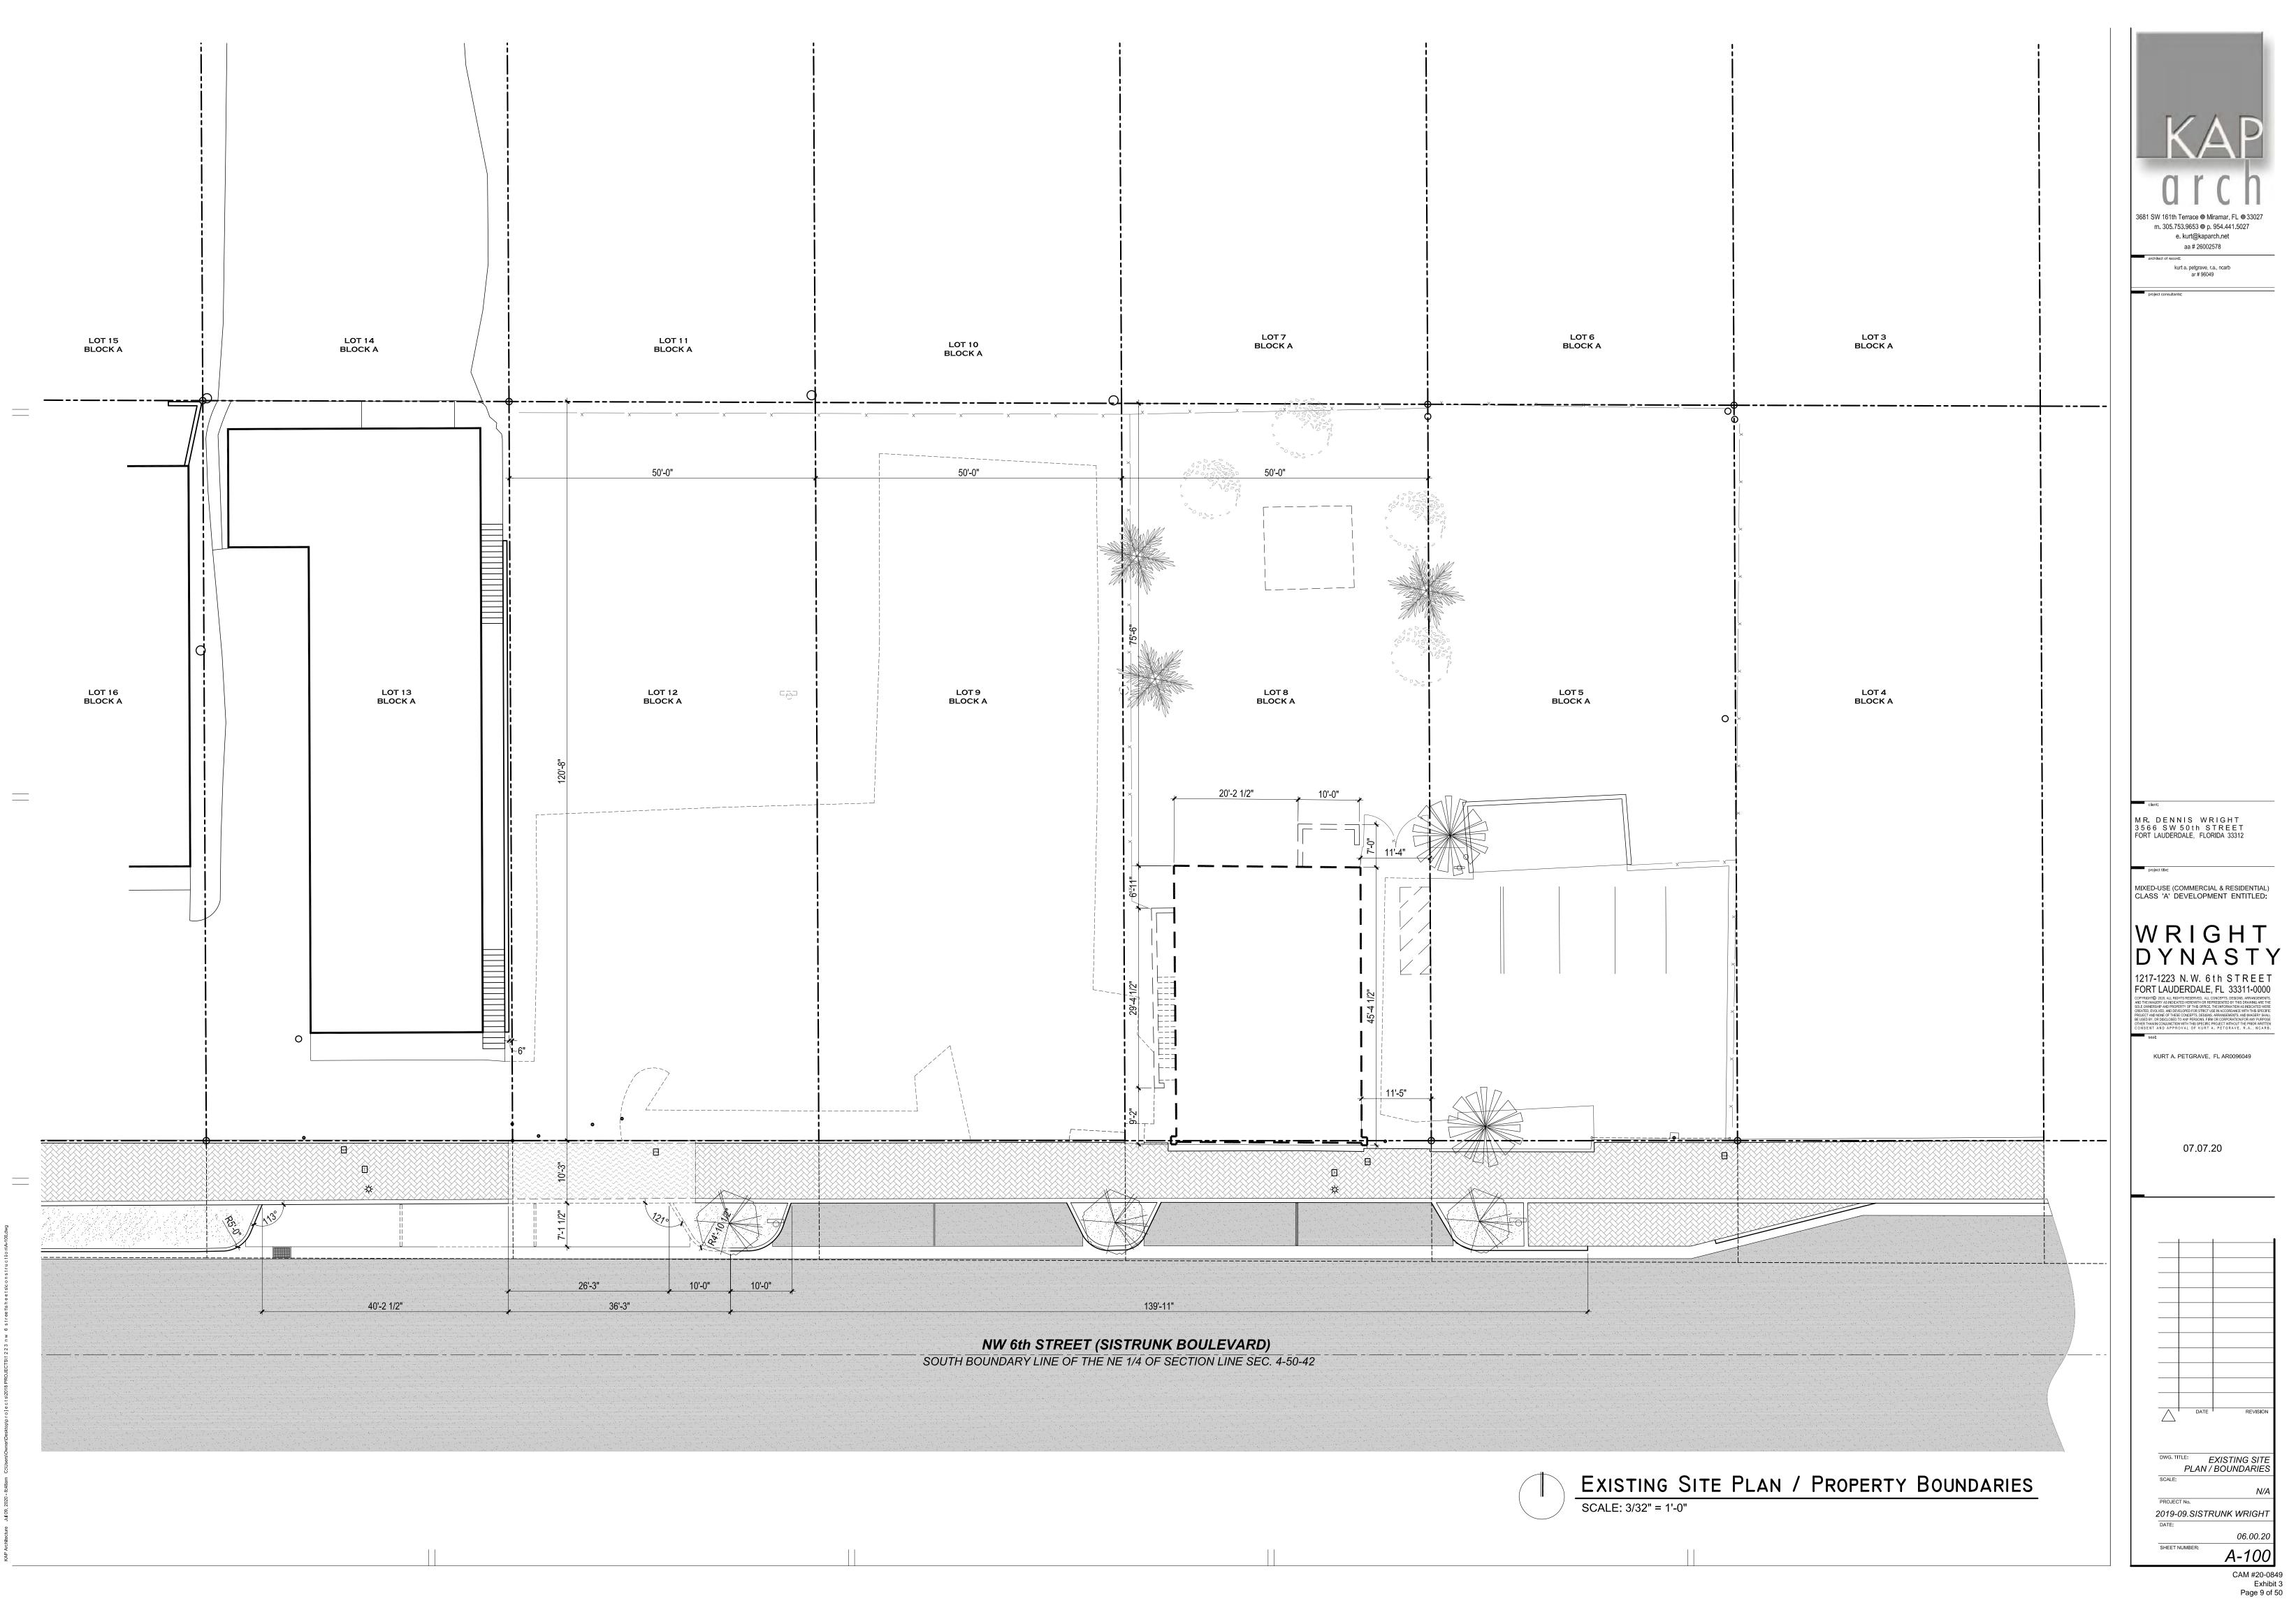

# A MIXED-USE (COMMERCIAL / RESIDENTIAL) DEVELOPMENT PROJECT ENTITLED: WRIGHT DYNAST F H F 1217 - 1223 N.W. 6th STREET, FORT LAUDERDALE, FLORIDA 33311 - 0000 PROJECT No. 2019-09, SISTRUNK WRIGHT • DRC / DRT SUBMITTAL SET • 07.07.20

MIXED-USE (COMMERCIAL & RESIDENTIAL) CLASS 'A' DEVELOPMENT ENTITLED:

WRIGHT DYNAST 217-1223 N.W. 6th STREE FORT LAUDERDALE, FL 33311

KURT A. PETGRAVE. FL AR0096049

07.07.20

CAM #20-0849 Exhibit 3 Page 1 of 50