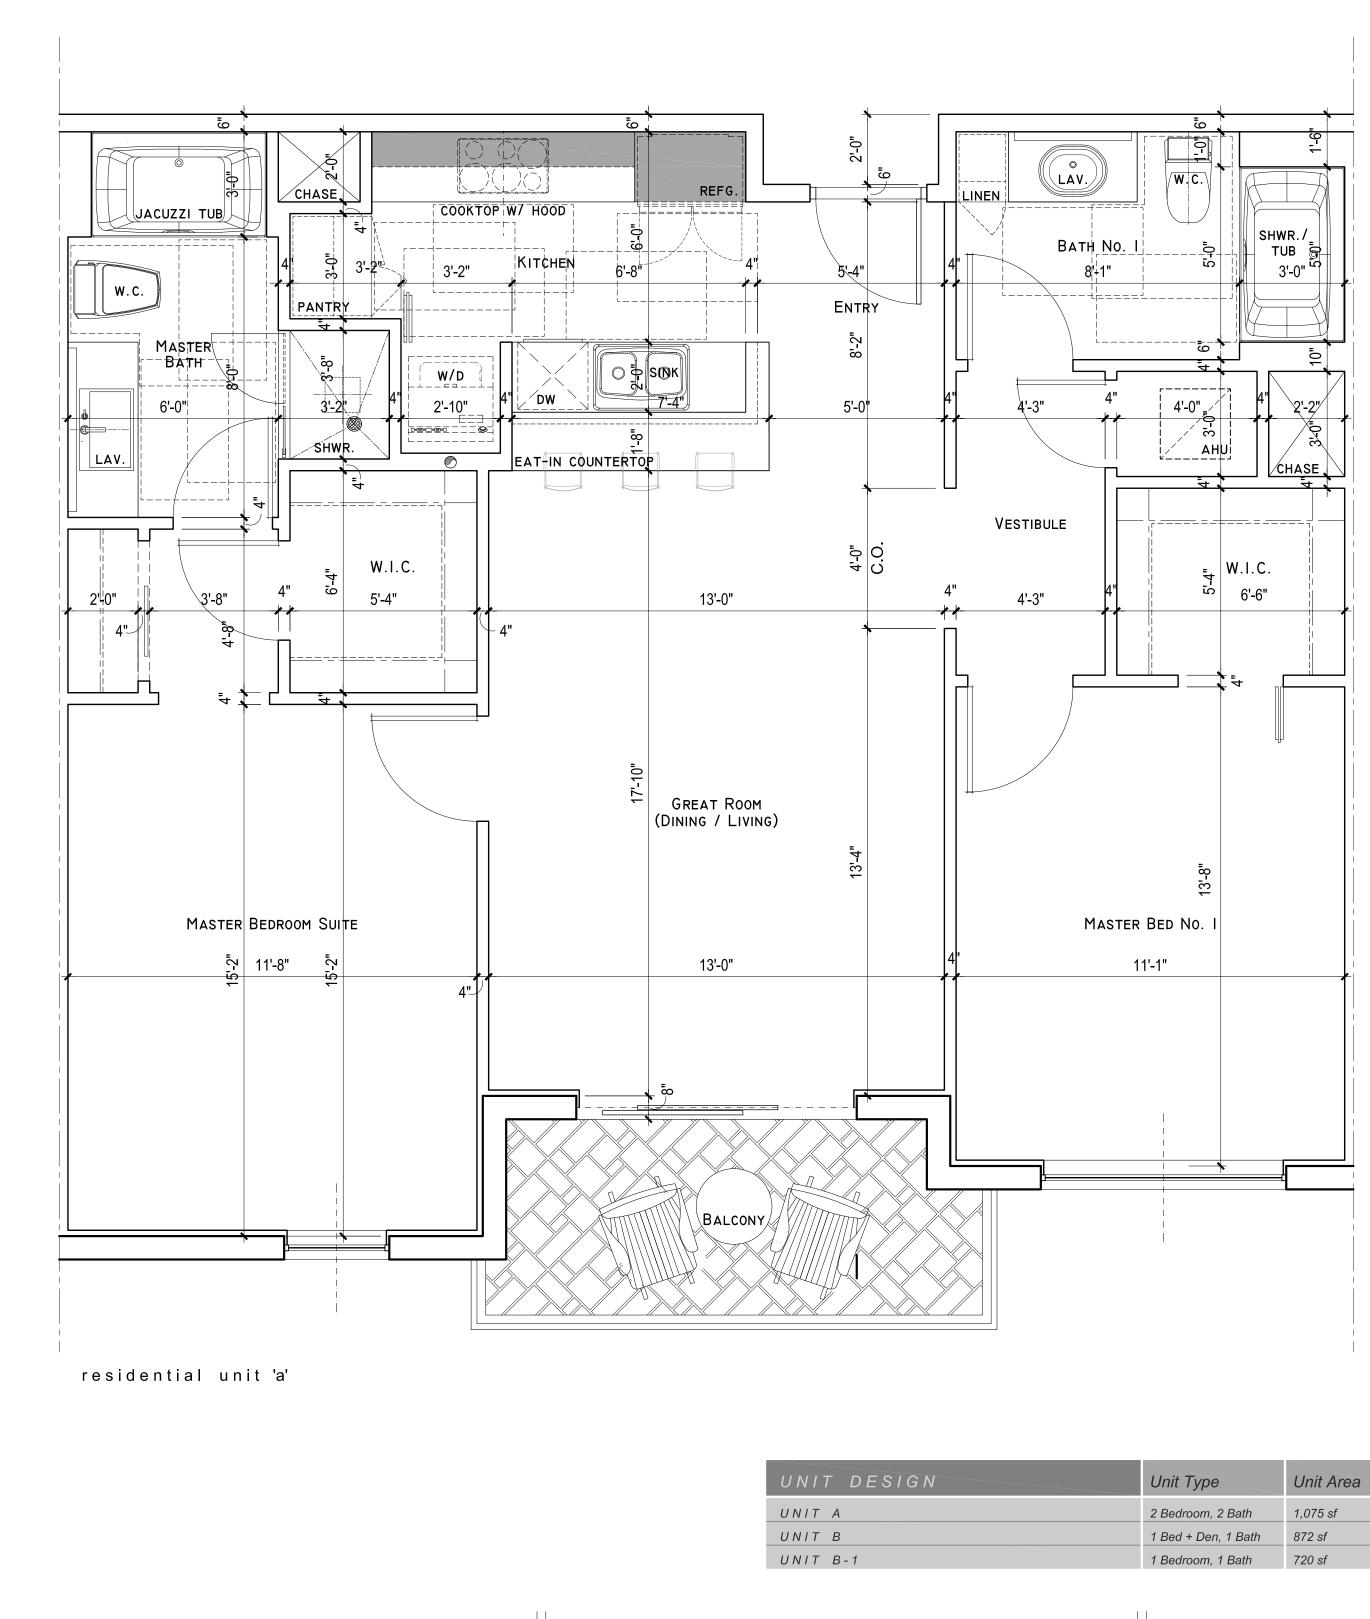

1-0000

CONJUNCTION WITH THIS SPECIFIC PROJECT WITHOUT THE ND APPROVAL OF KURT A. PETGRAVE, R.

KURT A. PETGRAVE, FL AR0096049

07.07.20 DWG. TITLE: ARCHITECTURAL SITE PLAN / AERIAL SCALE: N/A PROJECT No. 2019-09.SISTRUNK WRIGHT DATE: 06.00.20

SHEET NUMBER:

A-101a CAM #20-0849 Exhibit 3 Page 12 of 50





\_\_\_\_



\_\_\_\_





\_\_\_\_







\_\_\_\_\_



\_\_\_\_







CAM #20-0849 Exhibit 3 Page 20 of 50







06.00.20

REVISION

N/A





CAM #20-0849 Exhibit 3 Page 24 of 50















\_\_\_\_\_



ture Jul 03, 2020 - 11:16am C:Ubsers/Ownen/Desktop/projects/2018 PROJECTS/1223 n.w. 6 streetts heets/constructio

\_\_\_\_

\_\_\_\_

\_\_\_\_\_

CAM #20-0849 Exhibit 3 Page 32 of 50









\_\_\_\_

\_\_\_\_

CAM #20-0849 Exhibit 3 Page 34 of 50



\_\_\_\_\_





\_\_\_\_





\_\_\_\_

\_\_\_\_



REVISION

06.00.20

CAM #20-0849 Exhibit 3 Page 37 of 50

| <br>Unit Type       | Unit Area | Unit Count     | Unit Percentage |
|---------------------|-----------|----------------|-----------------|
| 2 Bedroom, 2 Bath   | 1,075 sf  | 18 Total Units | 75%             |
| 1 Bed + Den, 1 Bath | 872 sf    | 3 Total Units  | 12.5%           |
| 1 Bedroom, 1 Bath   | 720 sf    | 3 Total Units  | 12.5%           |

\_\_\_\_

\_\_\_\_

\_\_\_\_

| UNI  | T DES | IGN |
|------|-------|-----|
| UNIT | A     |     |
| UNIT | В     |     |
| UNIT | B - 1 |     |



| <br>Unit Type         | Unit Area | Unit Count     | Unit Percentage |
|-----------------------|-----------|----------------|-----------------|
| 2 Bedroom, 2 Bath     | 1,075 sf  | 18 Total Units | 75%