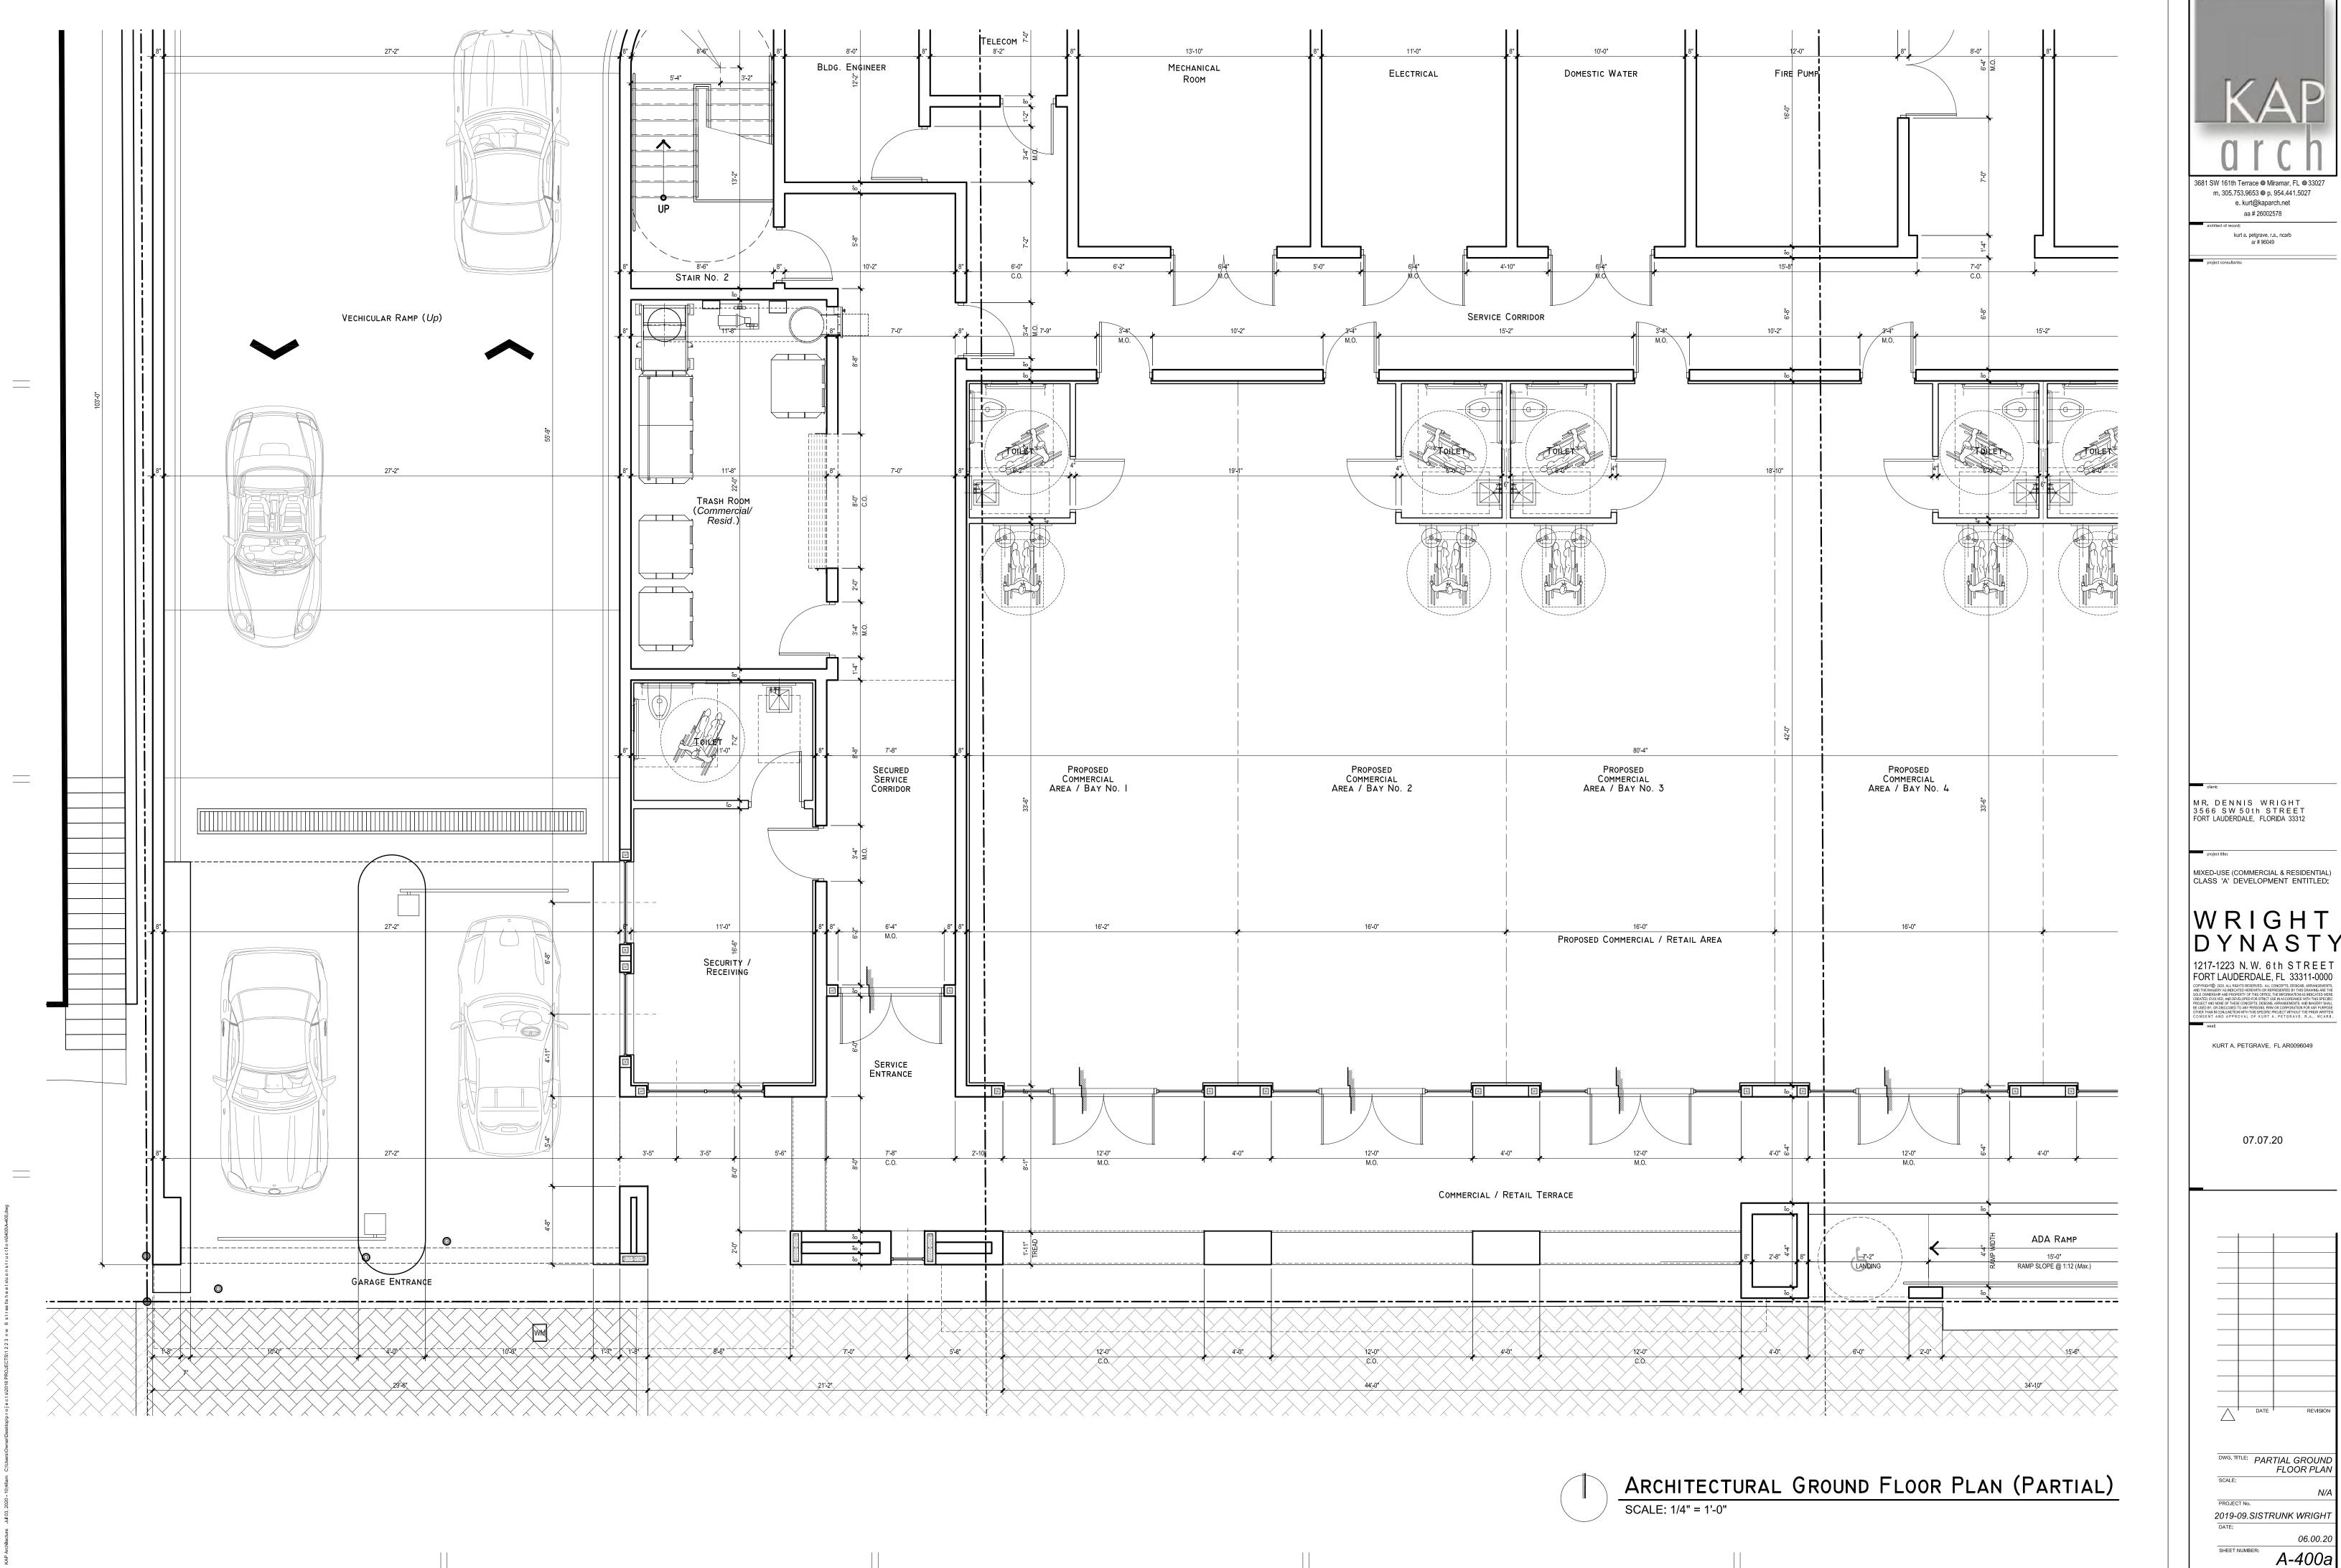

# A MIXED-USE (COMMERCIAL / RESIDENTIAL) DEVELOPMENT PROJECT ENTITLED: WRIGHT DYNAST F H F 1217 - 1223 N.W. 6th STREET, FORT LAUDERDALE, FLORIDA 33311 - 0000 PROJECT No. 2019-09, SISTRUNK WRIGHT • DRC / DRT SUBMITTAL SET • 07.07.20

MIXED-USE (COMMERCIAL & RESIDENTIAL) CLASS 'A' DEVELOPMENT ENTITLED:

WRIGHT DYNAST 217-1223 N.W. 6th STREE FORT LAUDERDALE, FL 33311

KURT A. PETGRAVE. FL AR0096049

07.07.20

CAM #20-0849 Exhibit 3 Page 1 of 50