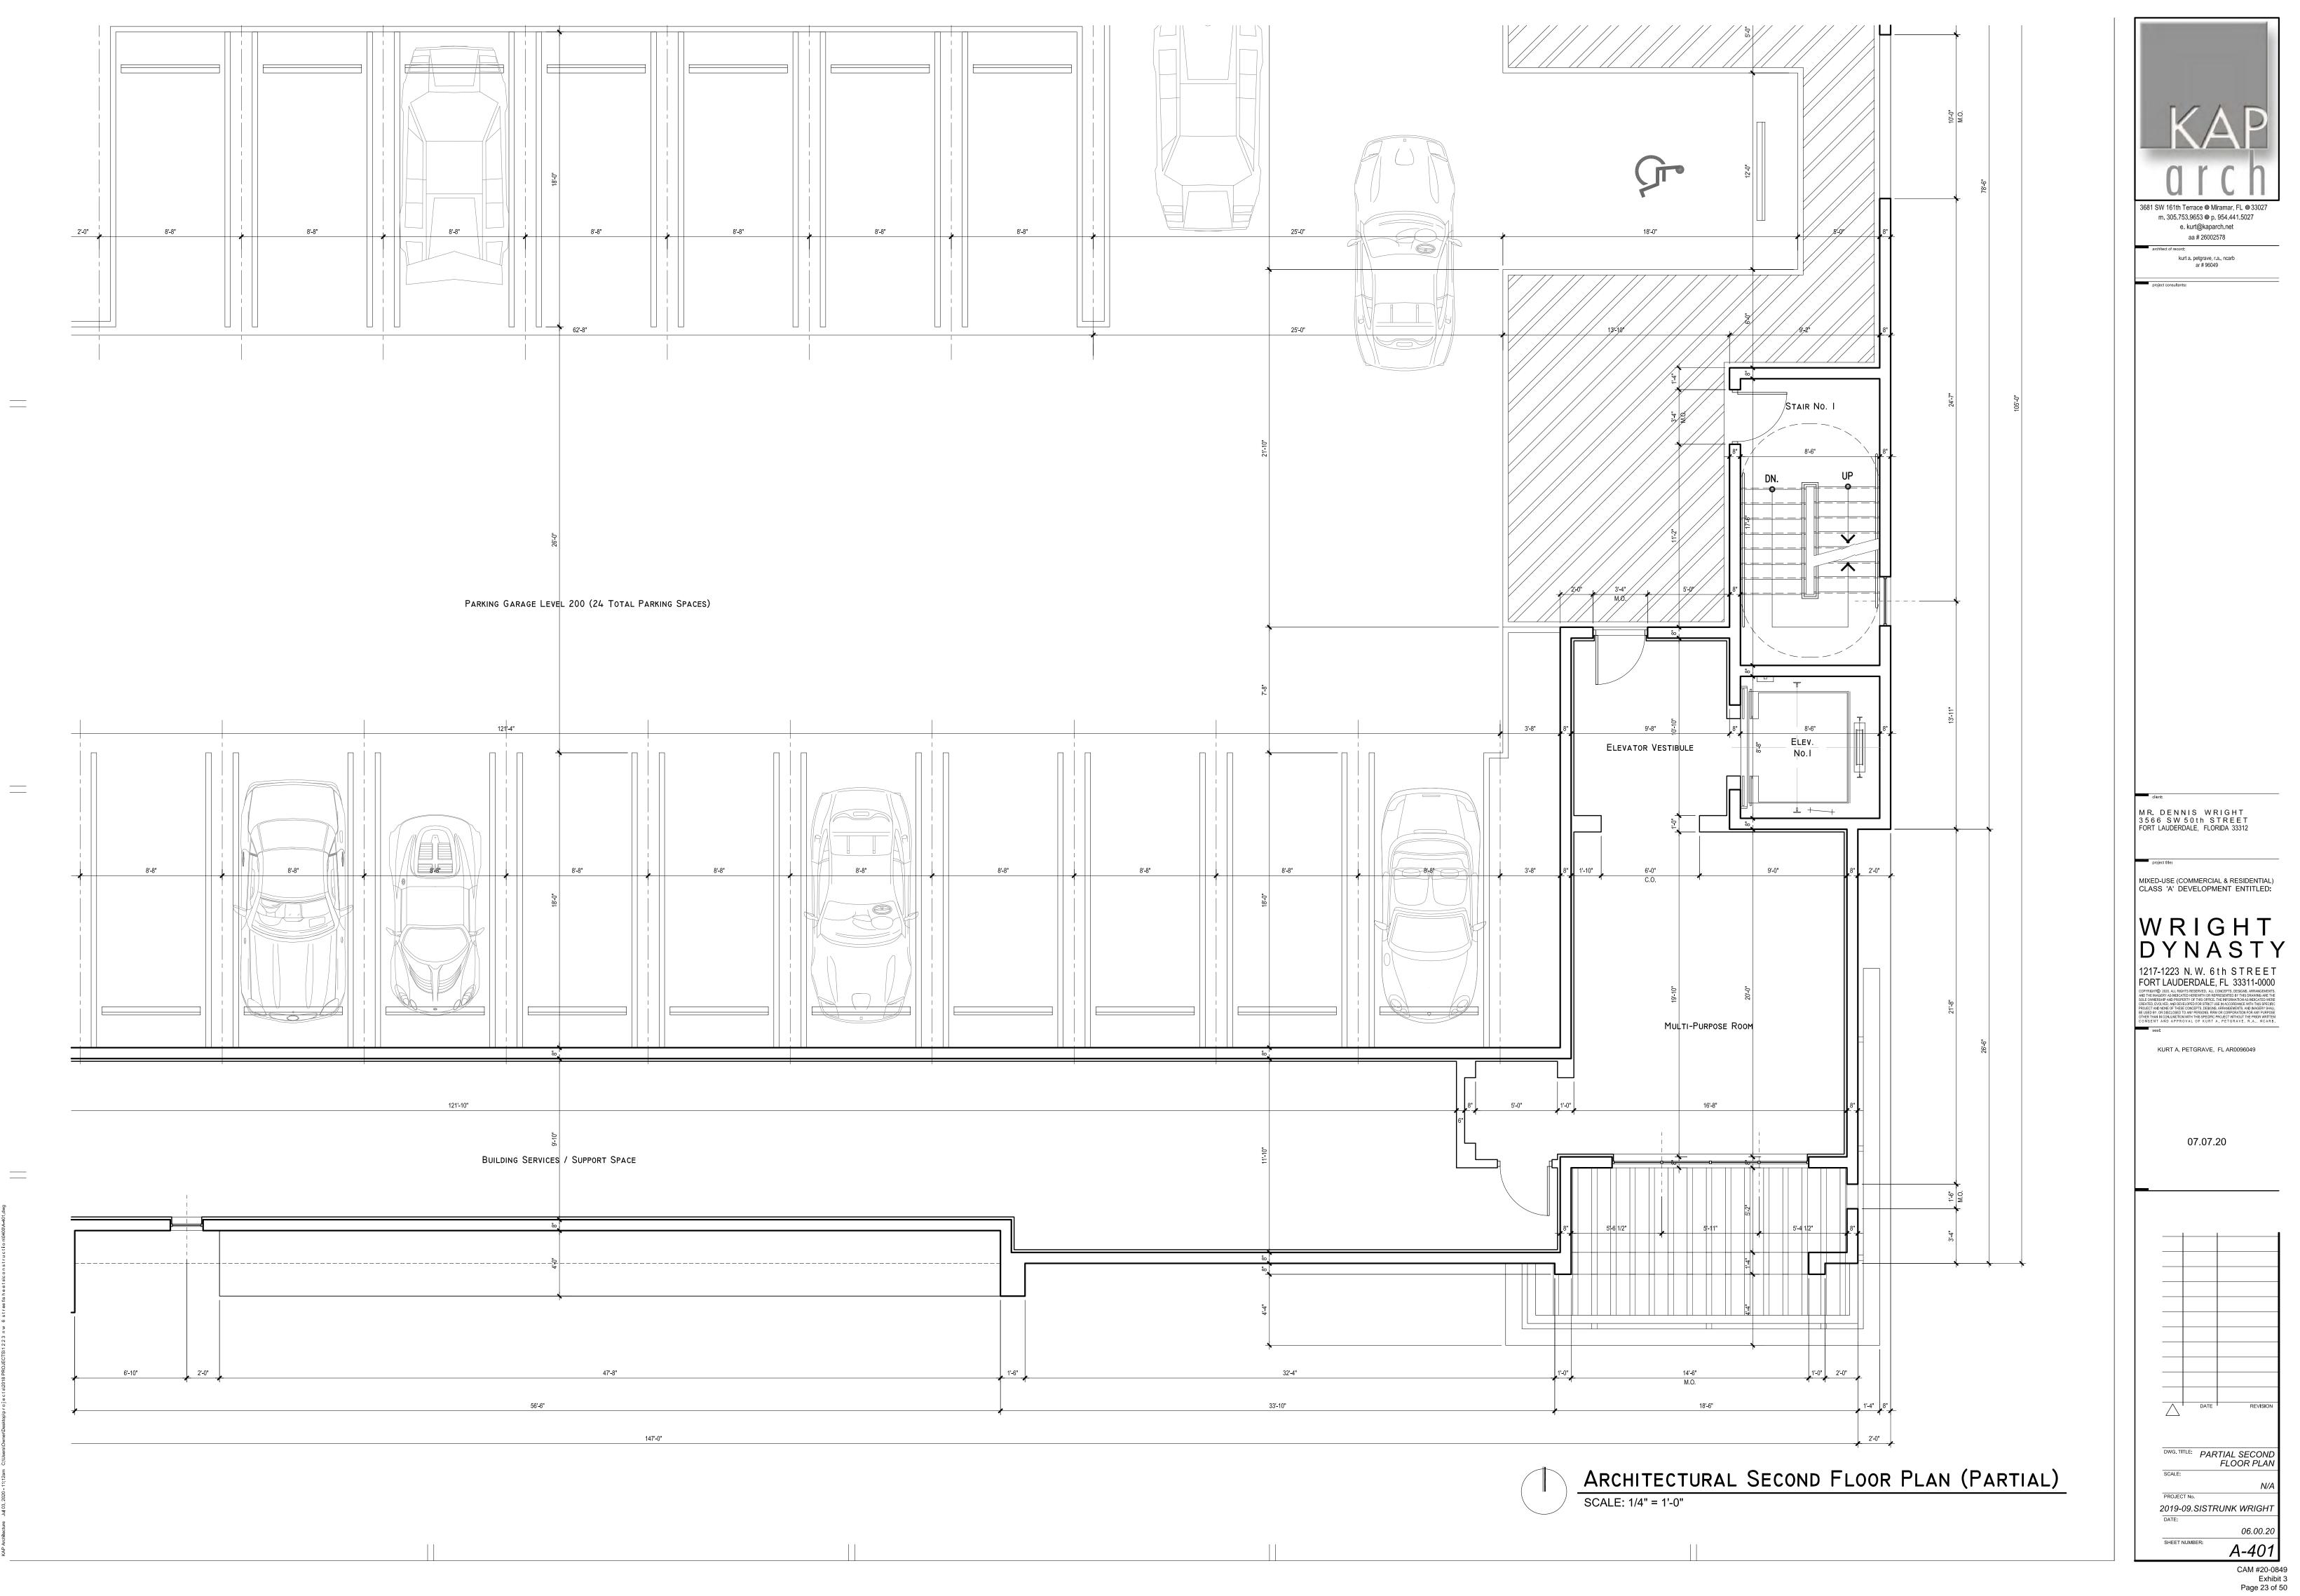

# A MIXED-USE (COMMERCIAL / RESIDENTIAL) DEVELOPMENT PROJECT ENTITLED: WRIGHT DYNAST F H F 1217 - 1223 N.W. 6th STREET, FORT LAUDERDALE, FLORIDA 33311 - 0000 PROJECT No. 2019-09, SISTRUNK WRIGHT • DRC / DRT SUBMITTAL SET • 07.07.20

MIXED-USE (COMMERCIAL & RESIDENTIAL) CLASS 'A' DEVELOPMENT ENTITLED:

WRIGHT DYNAST 217-1223 N.W. 6th STREE FORT LAUDERDALE, FL 33311

KURT A. PETGRAVE. FL AR0096049

07.07.20

CAM #20-0849 Exhibit 3 Page 1 of 50