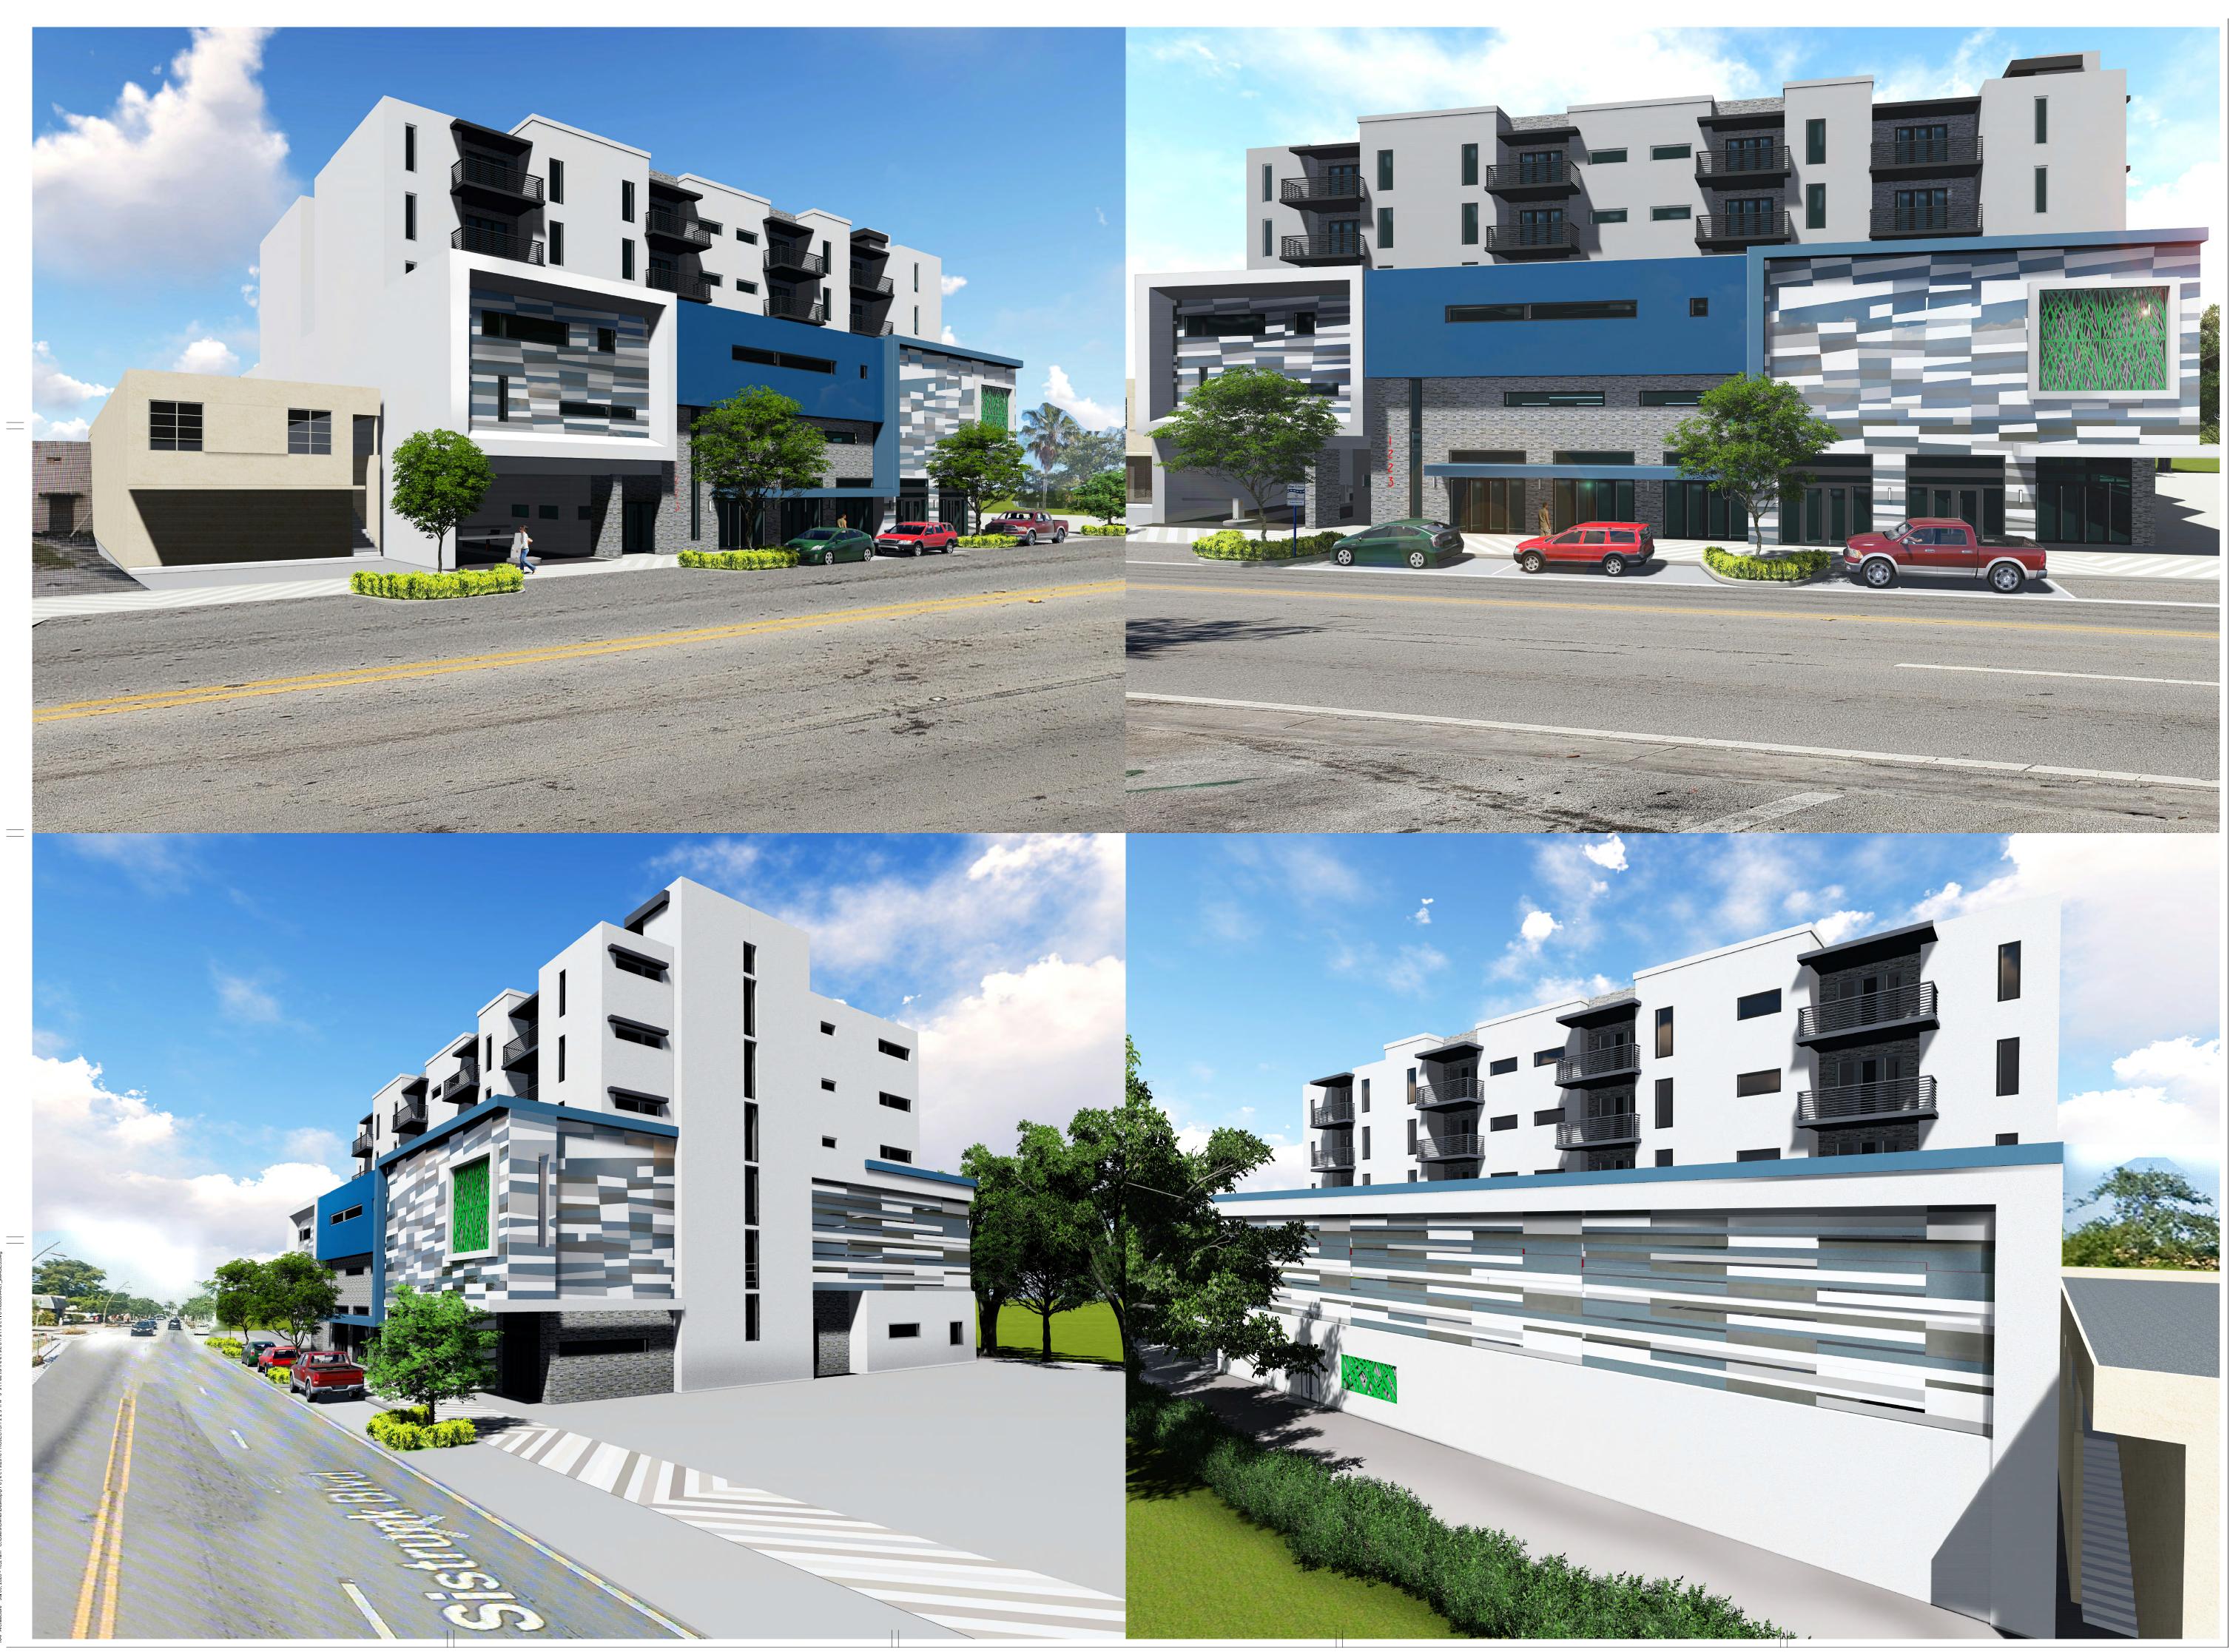

# A MIXED-USE (COMMERCIAL / RESIDENTIAL) DEVELOPMENT PROJECT ENTITLED: WRIGHT DYNAST F H F 1217 - 1223 N.W. 6th STREET, FORT LAUDERDALE, FLORIDA 33311 - 0000 PROJECT No. 2019-09, SISTRUNK WRIGHT • DRC / DRT SUBMITTAL SET • 07.07.20