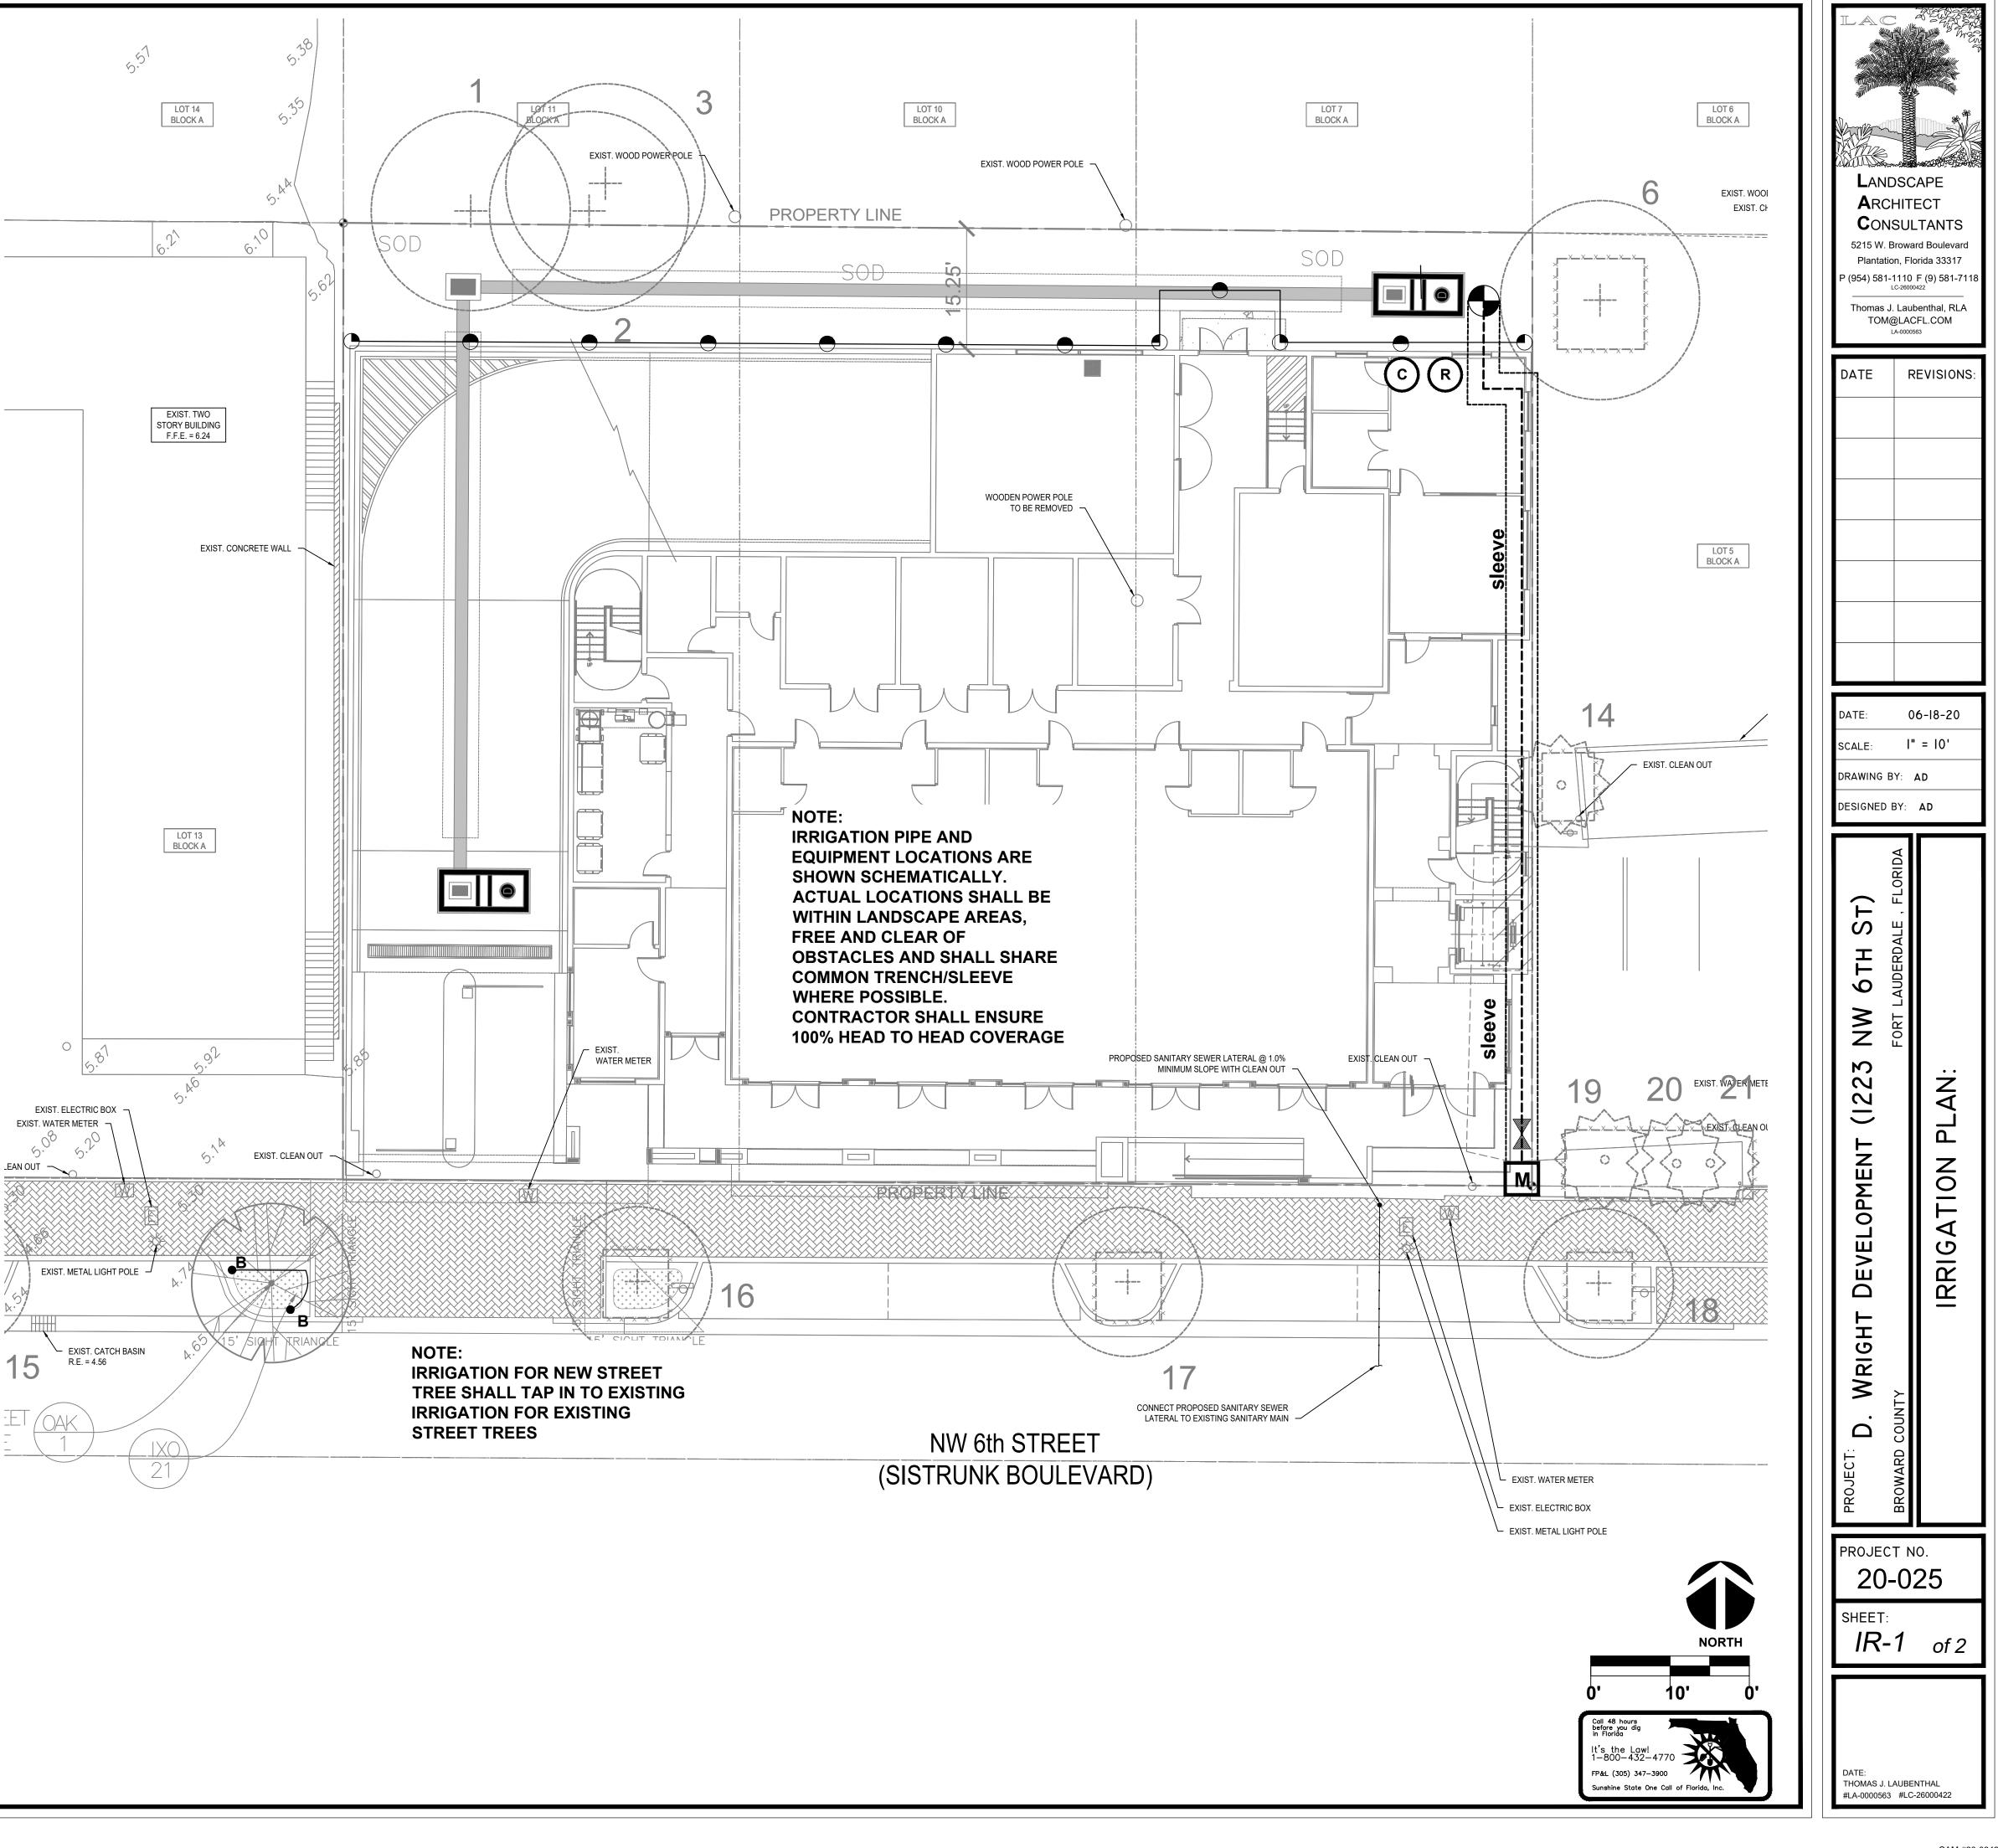

s specified in the most current edition of Grades and Standards for Nursery Plants, Part I by the Florida Department of Agriculture, Consumer Services Division, State Plant Board of Florida.

12. Fertilizer shall be applied directly to the surface of the plant bed immediately after installation and prior to mulching. Turf Areas - Sunniland Fertilizer 16-4-8, applied per mfg. recommendation noted on the bag. Shrub Areas - Atlantic Fertilizer 12-6-8 plus Minors, applied per mfg. recommendation noted on the bag.

Canopy Trees- Atlantic Fertilizer 12-6-8 plus Minors, applied per mfg. recommendation noted on the bag.

pump station in the event of rain or equally wet conditions. This requirement conforms to the County and SFWMD ordinance.





CAM #20-0849 Exhibit 3 Page 48 of 50

 $\gamma$ 







CAM #20-0849 Exhibit 3 Page 49 of 50



# **GENERAL SPRINKLER NOTES:** WITH ROOTBALL AREA OF TREES.

- F 656
- EACH AND ALL WIRES.

- SPECIFICATIONS.

- PIPES ARE SIZED SPECIFICALLY TO THE ANTICIPATE THE USE OF THE APPROPRIATE NOZZLE REQUIRED FOR ADEQUATE COVERAGE WITHOUT OVERSPRAY. THE PIPE SIZE IS DESIGNED WITH A REASONABLE MINIMUM CUSHION IN THE LINE SIZE THAT WILL ALLOW THE OWNER THE LATITUDE TO EFFECT NORMAL REPAIRS AND CHANGES OVER COMING YEARS. DO NOT REDUCE THE LINE SIZES FROM THE SCHEDULE SHOWN.
- NO PVC PIPE AND FITTINGS, SMALLER THAN 3/4" PIPE SHALL BE PERMITTED, EXCEPT FOR SWING JOINT ADAPTERS TO FLEX PIPE FITTINGS. ALL SECTION LINE PIPE SHALL BE STANDARD INDUSTRY PIPE SIZES 3/4", 1" 1 1/4", 1 1/2", 2" 2 1/2", 3', AND 4" PIPE, WITH APPROPRIATE NEW SCH. 40 PVC FITTINGS FOR S