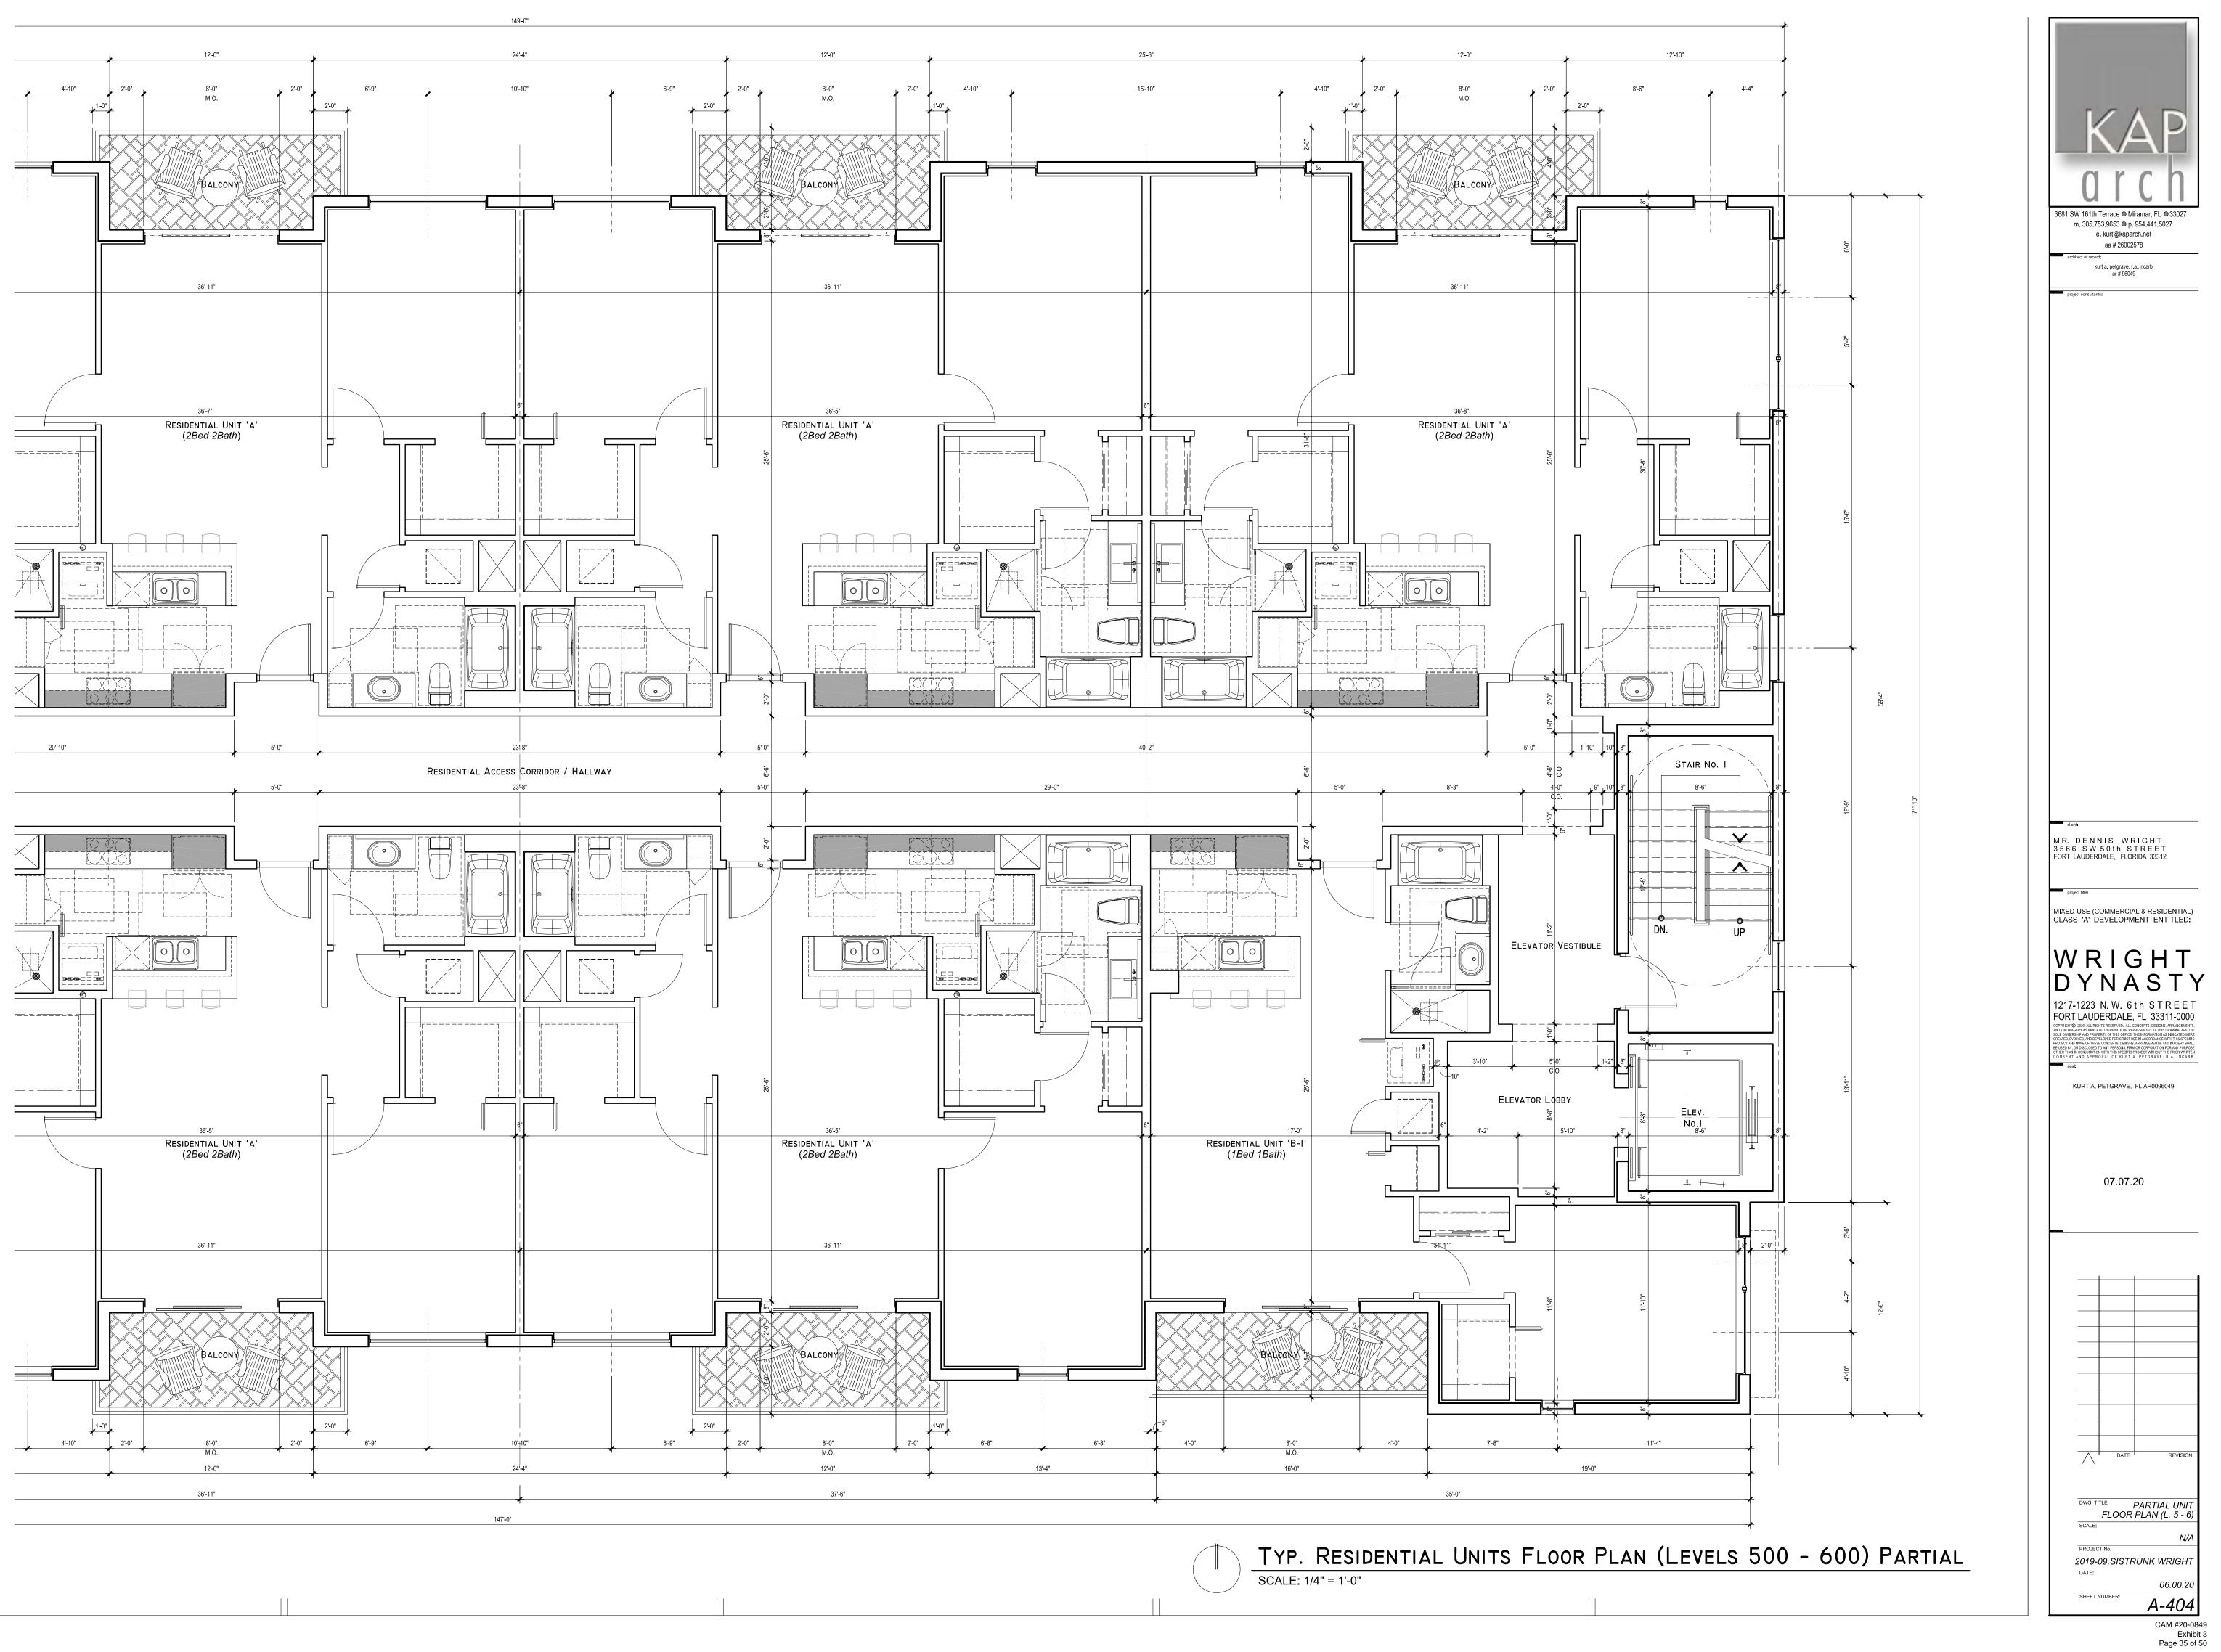

# A MIXED-USE (COMMERCIAL / RESIDENTIAL) DEVELOPMENT PROJECT ENTITLED: WRIGHT DYNAST F H F 1217 - 1223 N.W. 6th STREET, FORT LAUDERDALE, FLORIDA 33311 - 0000 PROJECT No. 2019-09, SISTRUNK WRIGHT • DRC / DRT SUBMITTAL SET • 07.07.20

MIXED-USE (COMMERCIAL & RESIDENTIAL) CLASS 'A' DEVELOPMENT ENTITLED:

WRIGHT DYNAST 217-1223 N.W. 6th STREE FORT LAUDERDALE, FL 33311

KURT A. PETGRAVE. FL AR0096049

07.07.20

CAM #20-0849 Exhibit 3 Page 1 of 50