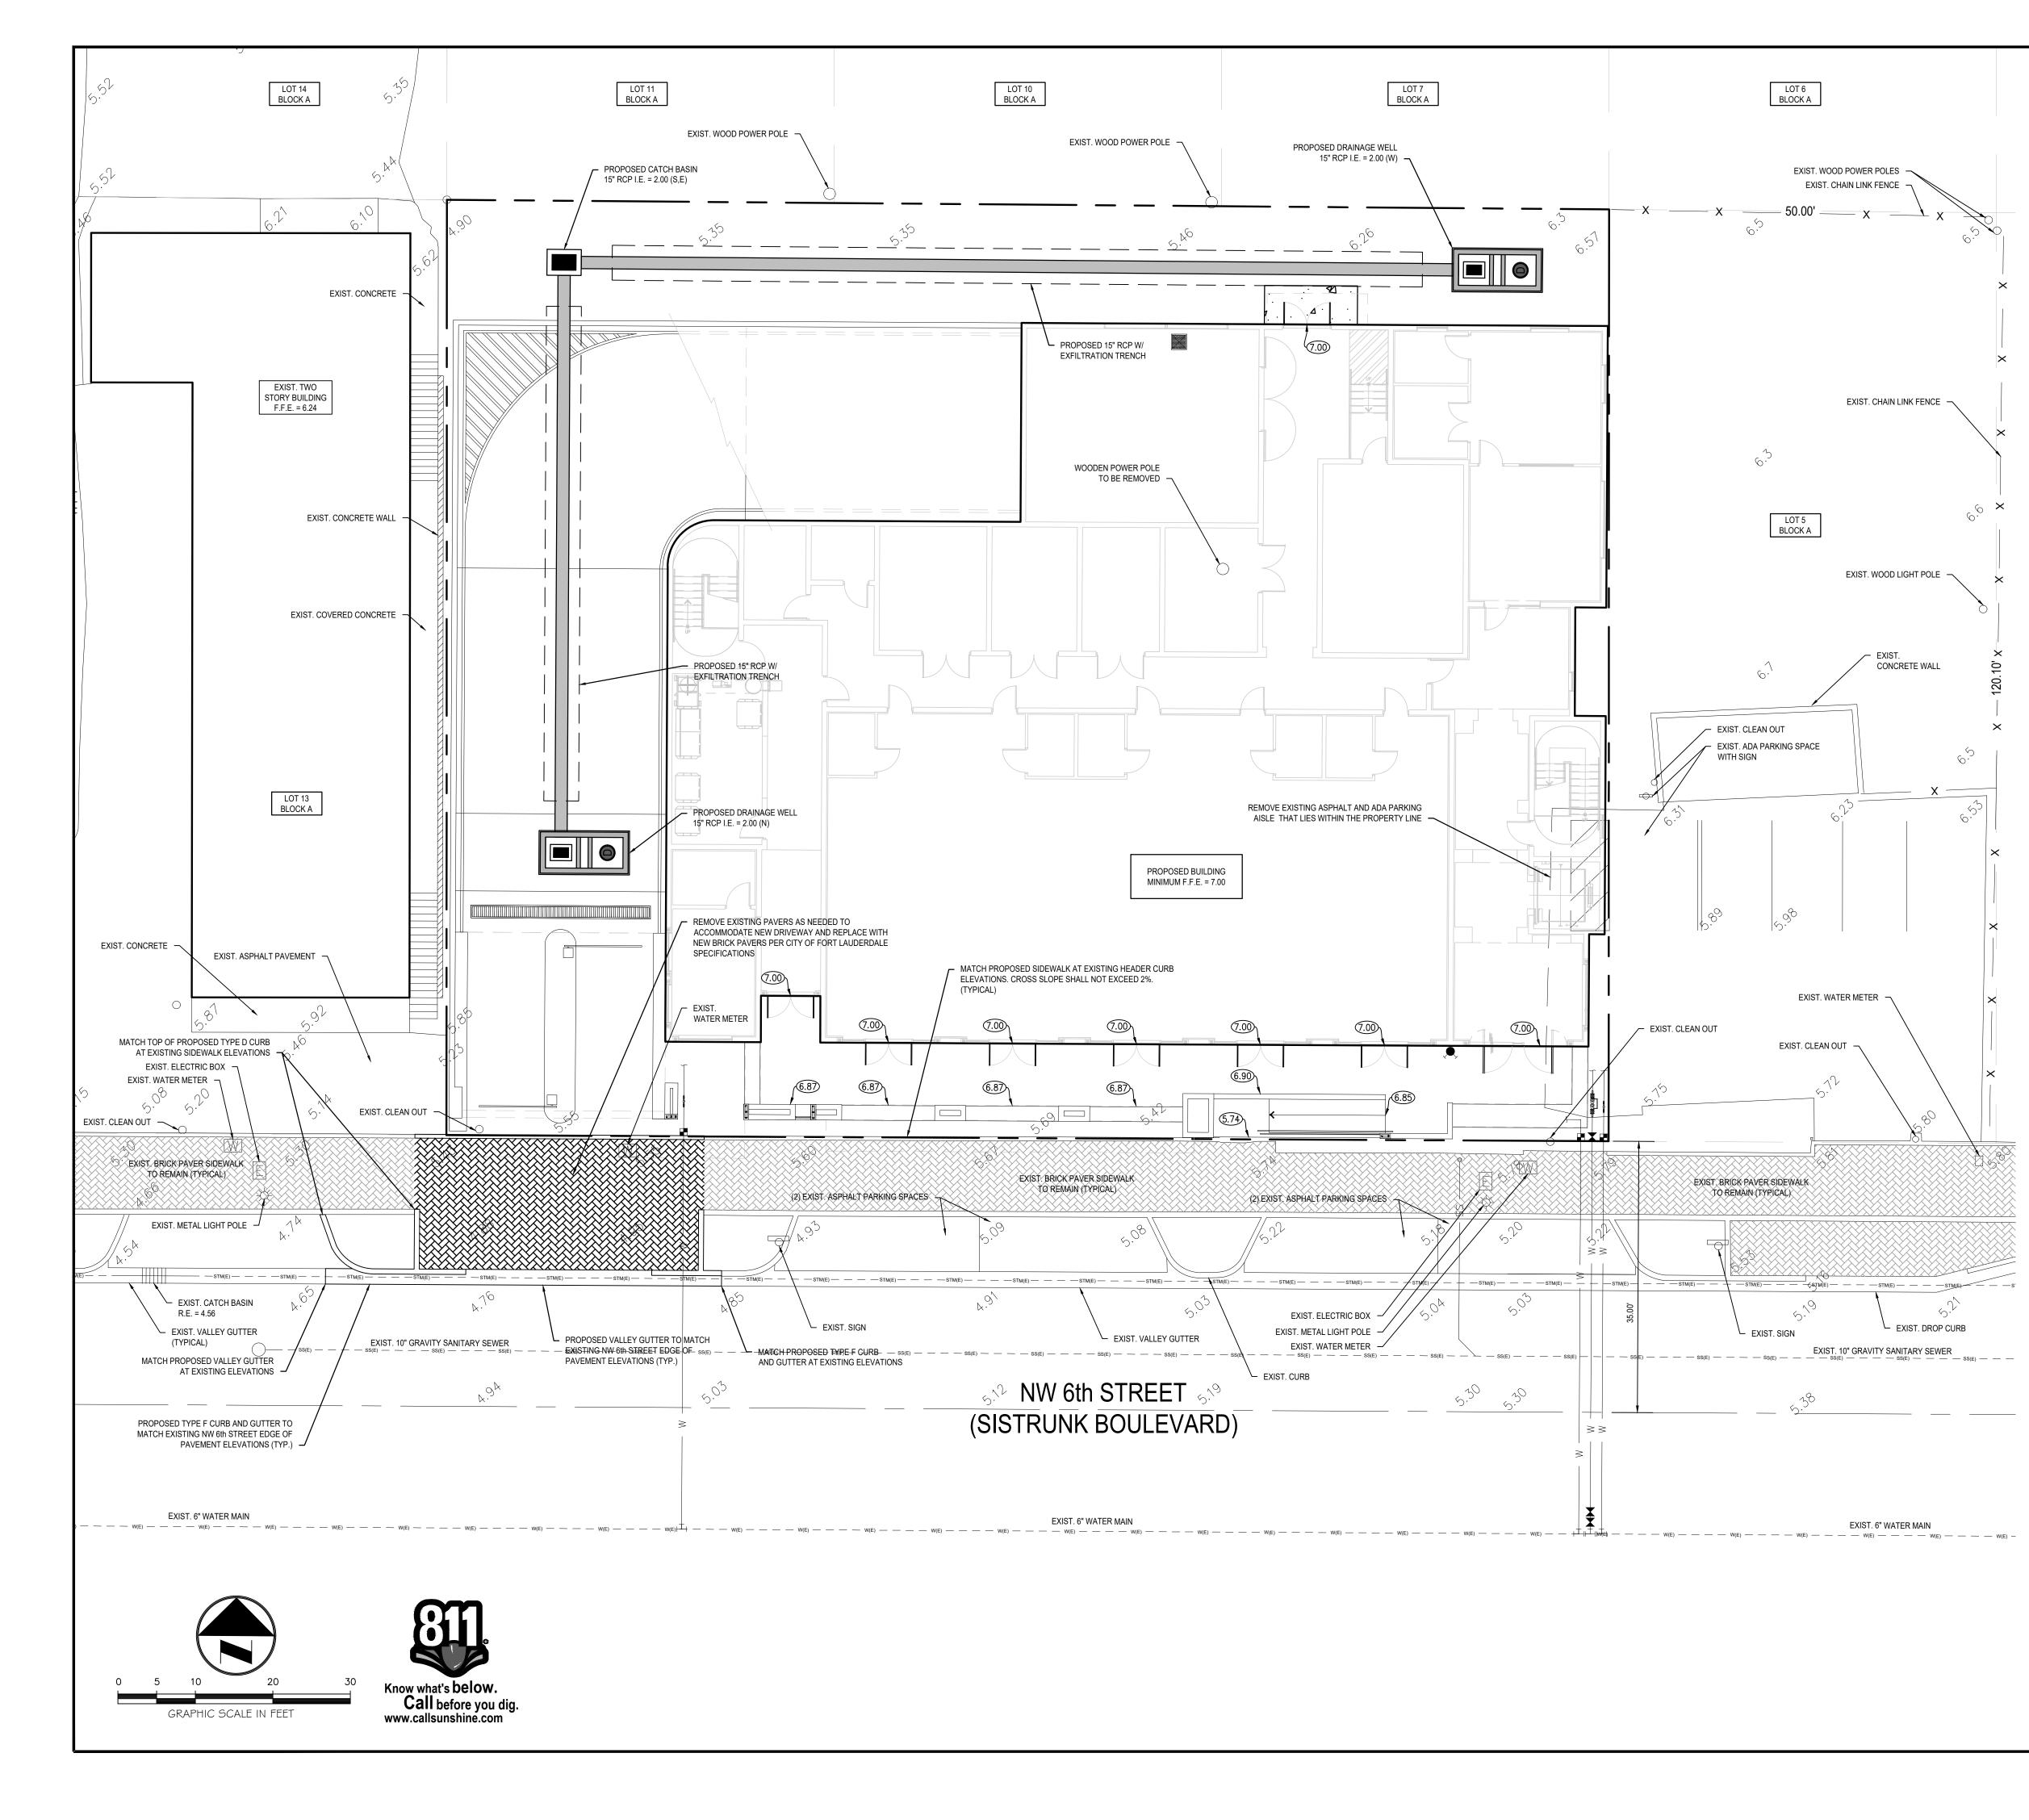

# A MIXED-USE (COMMERCIAL / RESIDENTIAL) DEVELOPMENT PROJECT ENTITLED: WRIGHT DYNAST F H F 1217 - 1223 N.W. 6th STREET, FORT LAUDERDALE, FLORIDA 33311 - 0000 PROJECT No. 2019-09, SISTRUNK WRIGHT • DRC / DRT SUBMITTAL SET • 07.07.20