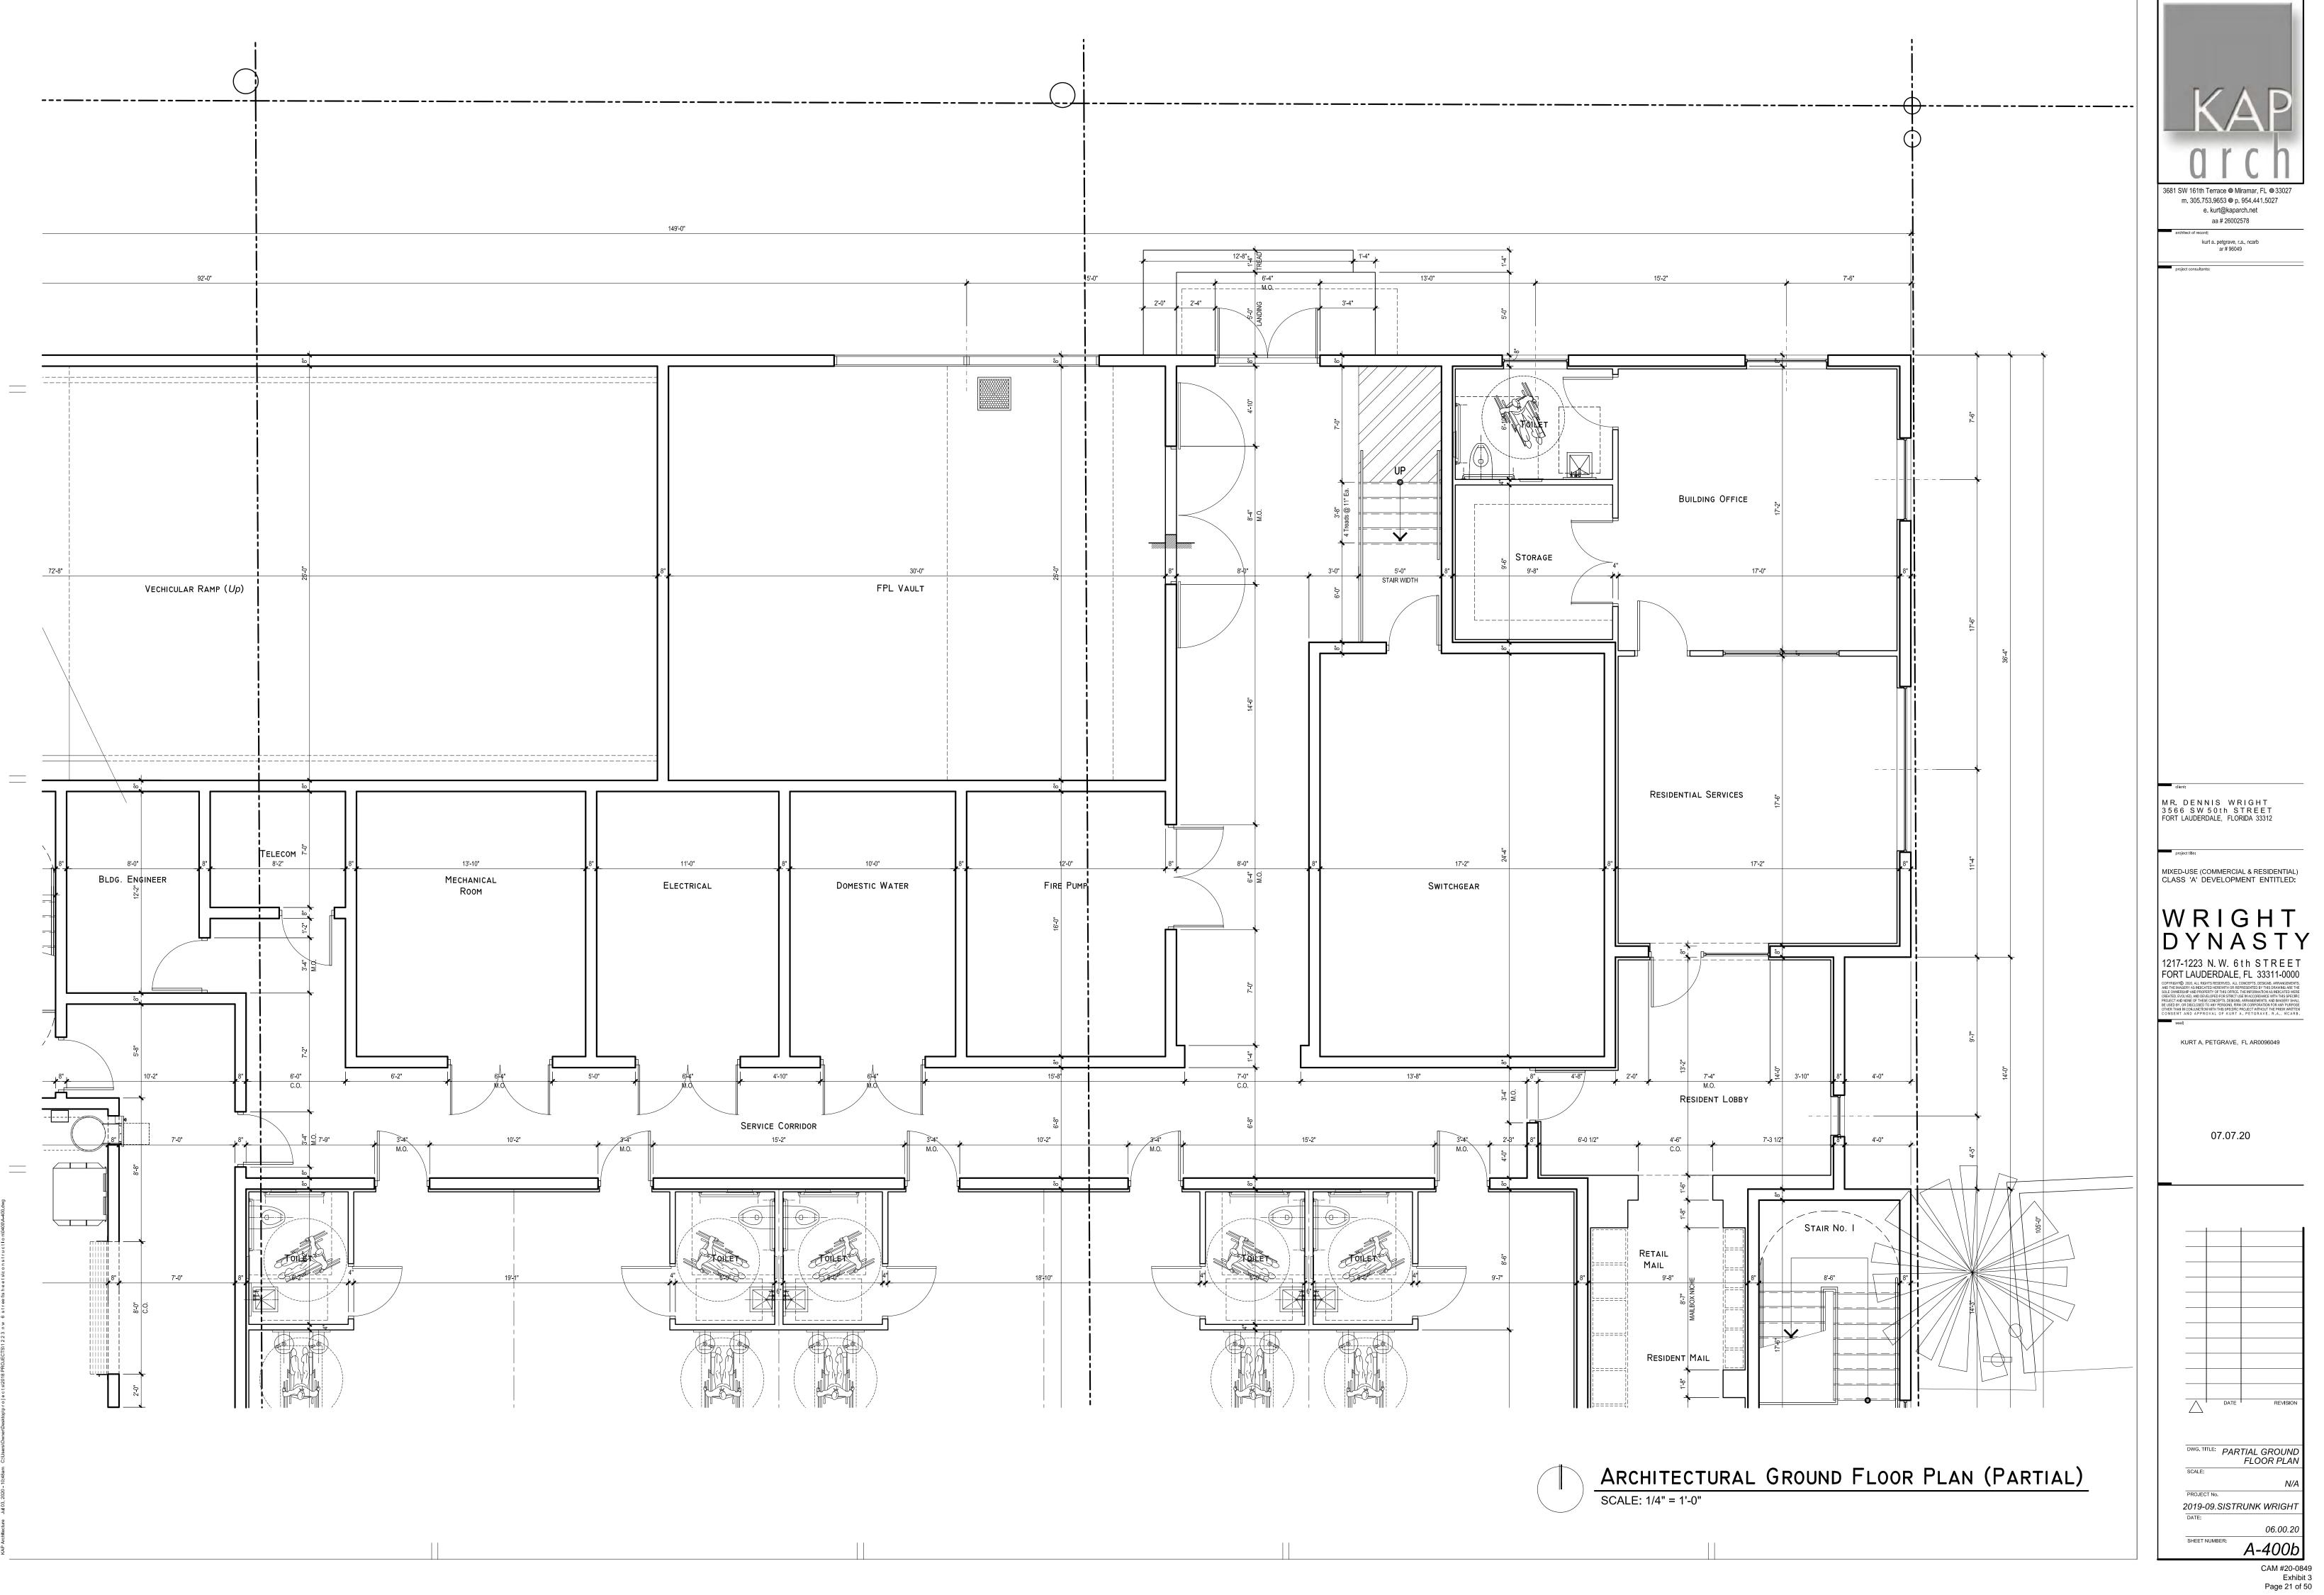

# A MIXED-USE (COMMERCIAL / RESIDENTIAL) DEVELOPMENT PROJECT ENTITLED: WRIGHT DYNAST F H F 1217 - 1223 N.W. 6th STREET, FORT LAUDERDALE, FLORIDA 33311 - 0000 PROJECT No. 2019-09, SISTRUNK WRIGHT • DRC / DRT SUBMITTAL SET • 07.07.20

MIXED-USE (COMMERCIAL & RESIDENTIAL) CLASS 'A' DEVELOPMENT ENTITLED:

WRIGHT DYNAST 217-1223 N.W. 6th STREE FORT LAUDERDALE, FL 33311

KURT A. PETGRAVE. FL AR0096049

07.07.20

CAM #20-0849 Exhibit 3 Page 1 of 50