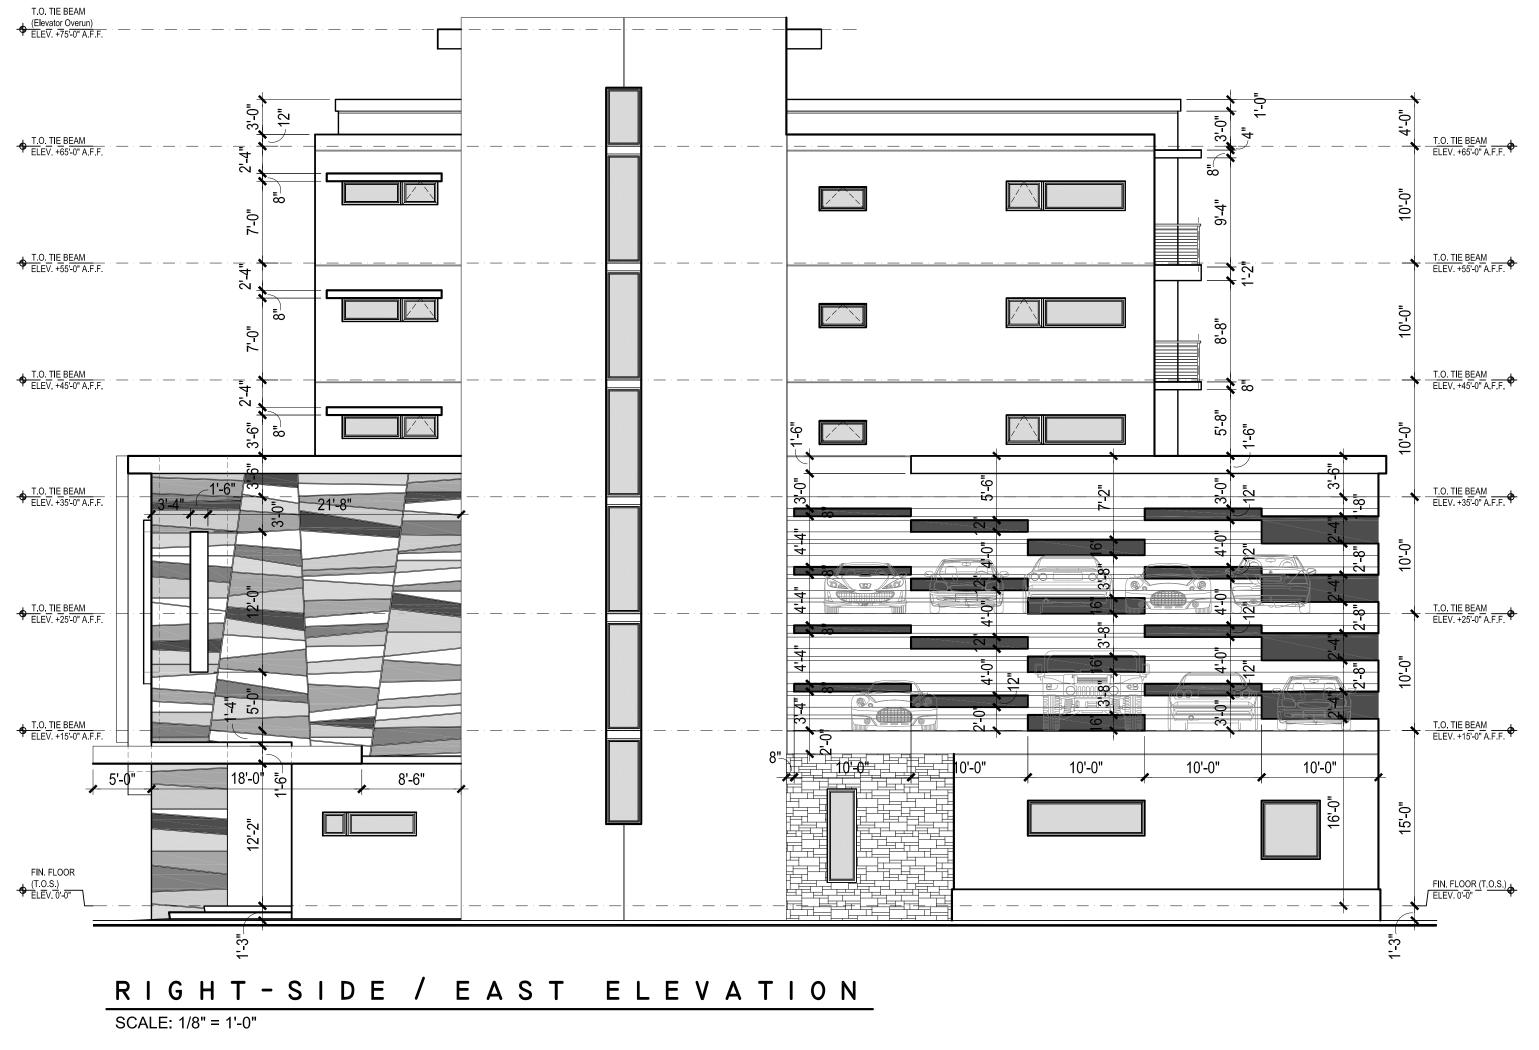

# A MIXED-USE (COMMERCIAL / RESIDENTIAL) DEVELOPMENT PROJECT ENTITLED: WRIGHT DYNAST F H F 1217 - 1223 N.W. 6th STREET, FORT LAUDERDALE, FLORIDA 33311 - 0000 PROJECT No. 2019-09, SISTRUNK WRIGHT • DRC / DRT SUBMITTAL SET • 07.07.20

MIXED-USE (COMMERCIAL & RESIDENTIAL) CLASS 'A' DEVELOPMENT ENTITLED:

WRIGHT DYNAST 217-1223 N.W. 6th STREE FORT LAUDERDALE, FL 33311

KURT A. PETGRAVE. FL AR0096049

07.07.20

CAM #20-0849 Exhibit 3 Page 1 of 50