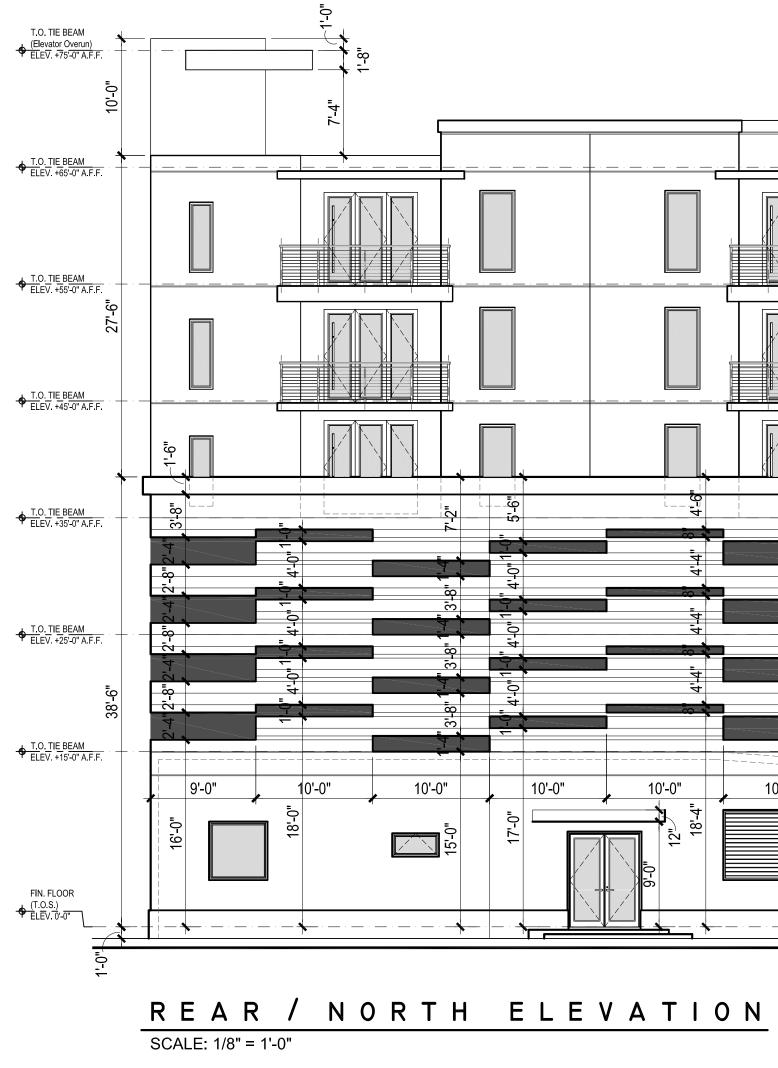

# A MIXED-USE (COMMERCIAL / RESIDENTIAL) DEVELOPMENT PROJECT ENTITLED: WRIGHT DYNAST F H F 1217 - 1223 N.W. 6th STREET, FORT LAUDERDALE, FLORIDA 33311 - 0000 PROJECT No. 2019-09, SISTRUNK WRIGHT • DRC / DRT SUBMITTAL SET • 07.07.20