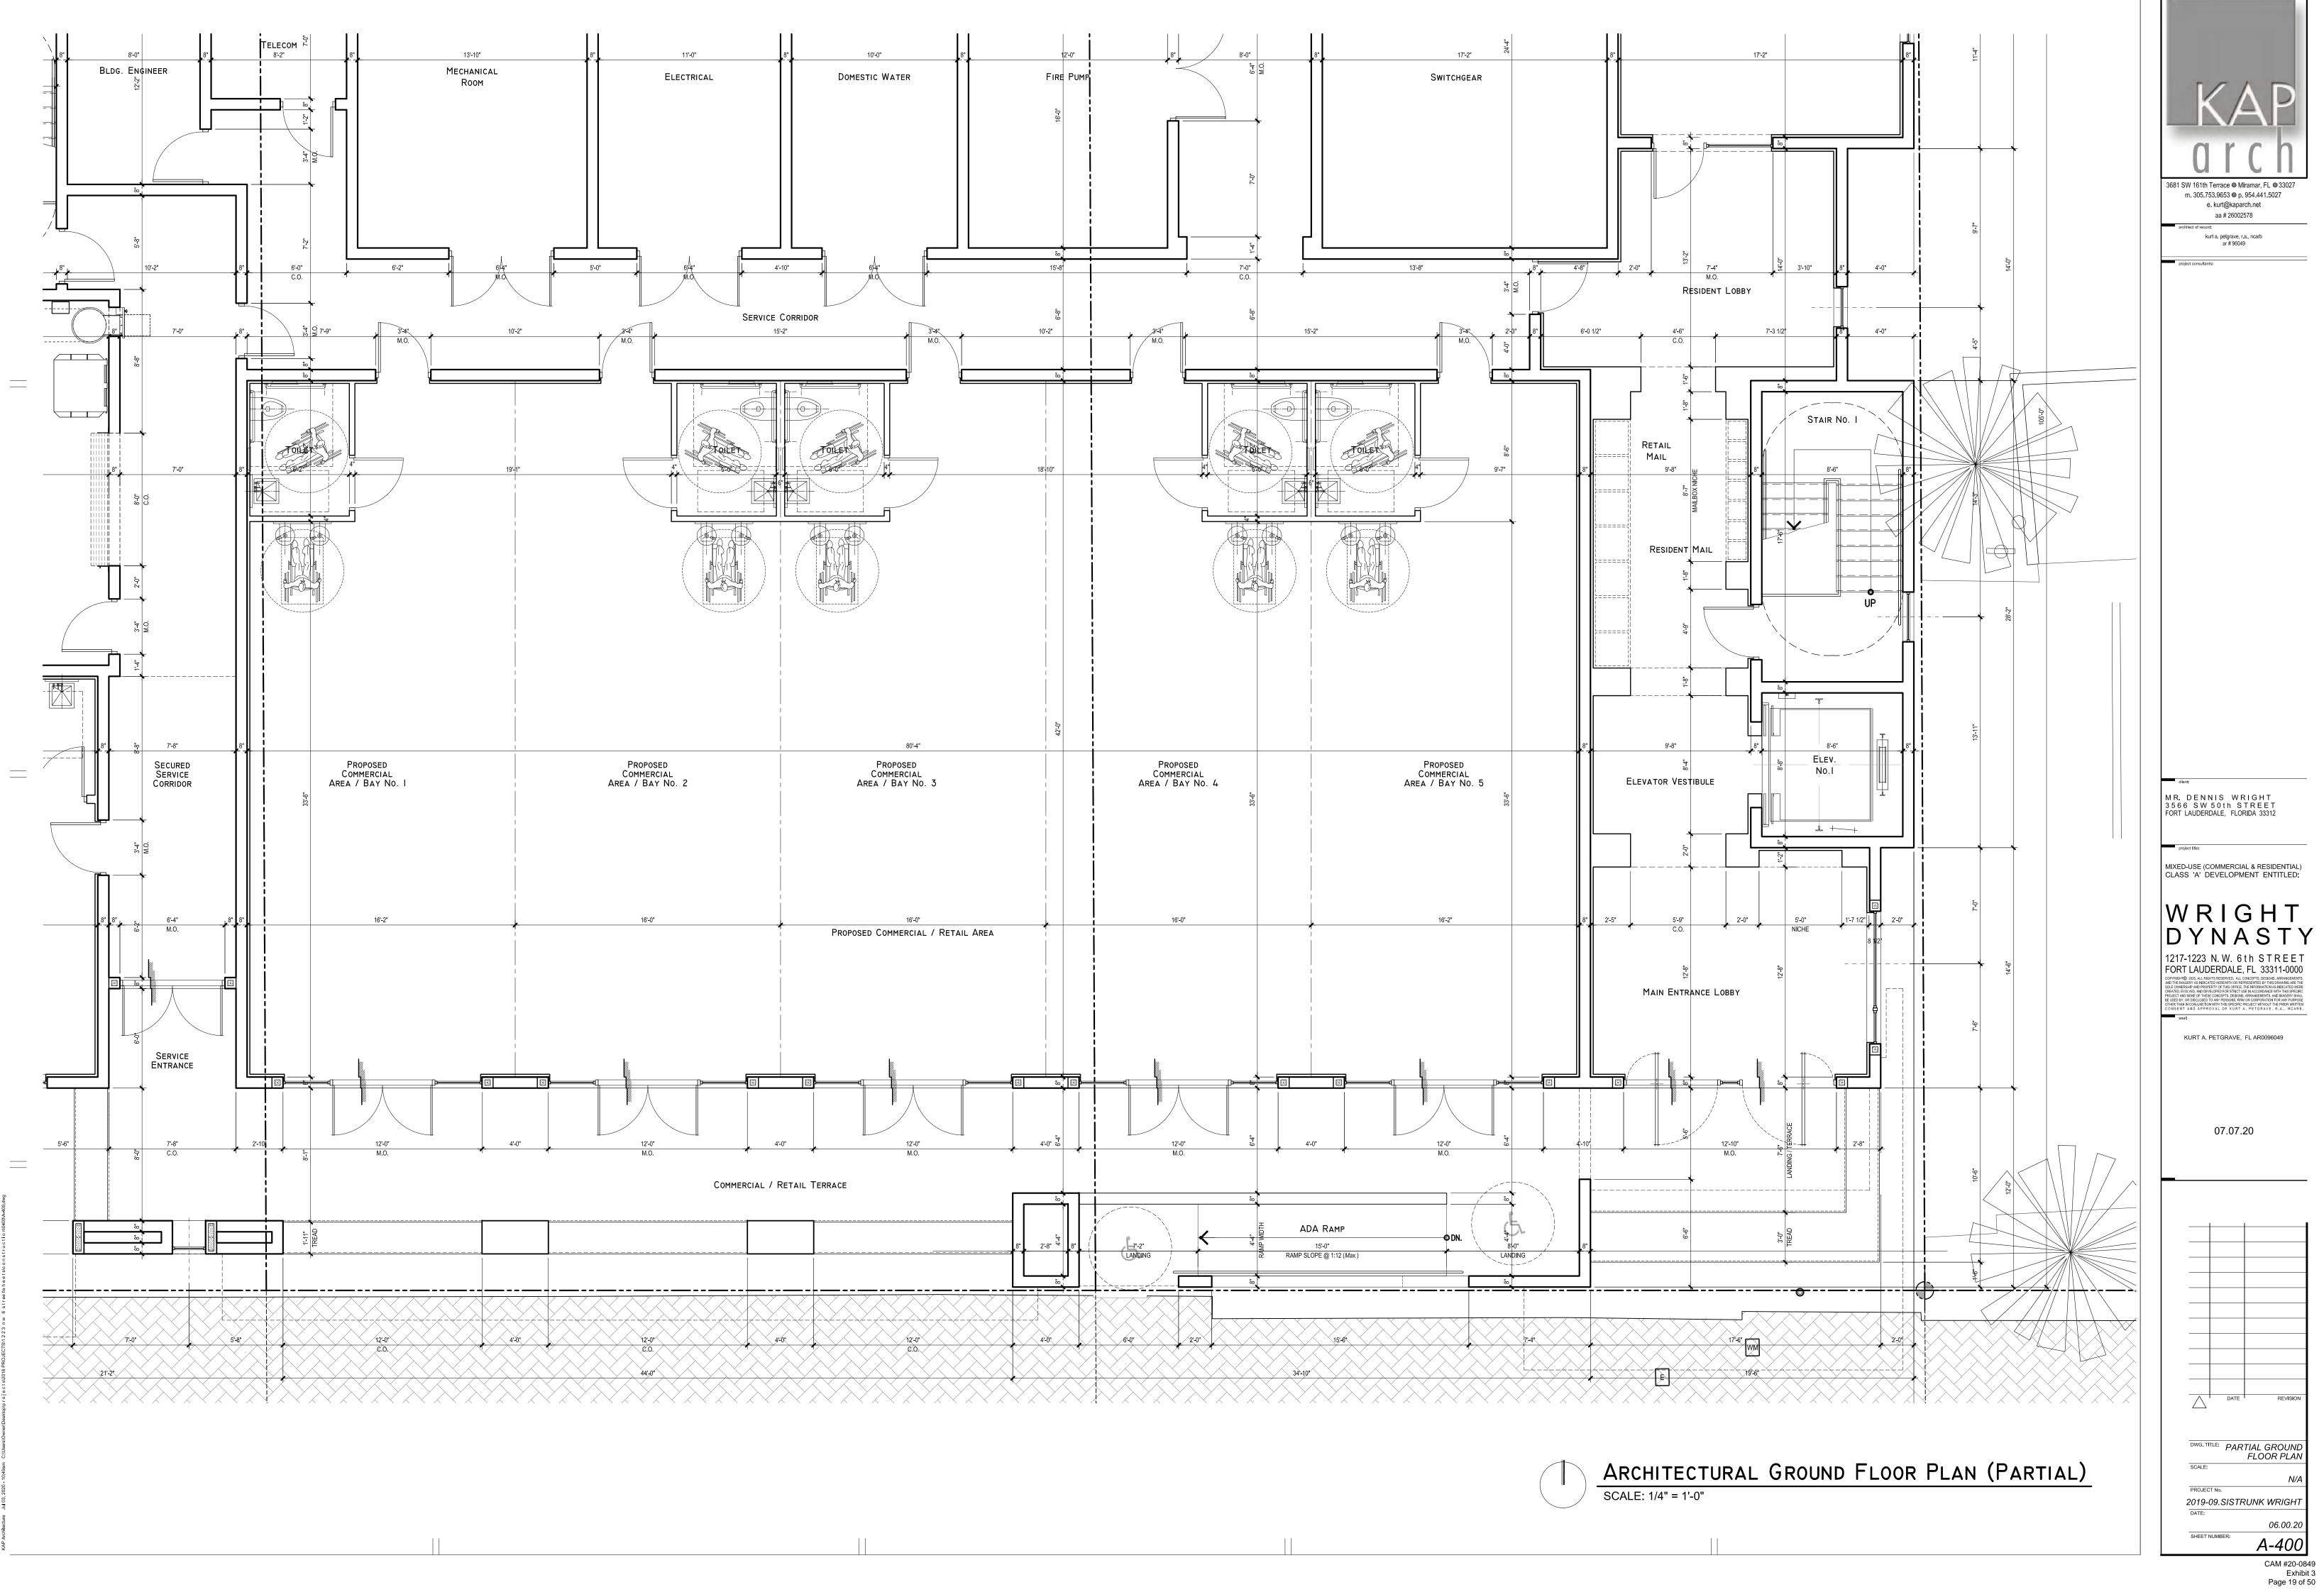

# A MIXED-USE (COMMERCIAL / RESIDENTIAL) DEVELOPMENT PROJECT ENTITLED: WRIGHT DYNAST F H F 1217 - 1223 N.W. 6th STREET, FORT LAUDERDALE, FLORIDA 33311 - 0000 PROJECT No. 2019-09, SISTRUNK WRIGHT • DRC / DRT SUBMITTAL SET • 07.07.20

MIXED-USE (COMMERCIAL & RESIDENTIAL) CLASS 'A' DEVELOPMENT ENTITLED:

WRIGHT DYNAST 217-1223 N.W. 6th STREE FORT LAUDERDALE, FL 33311

KURT A. PETGRAVE. FL AR0096049

07.07.20

CAM #20-0849 Exhibit 3 Page 1 of 50