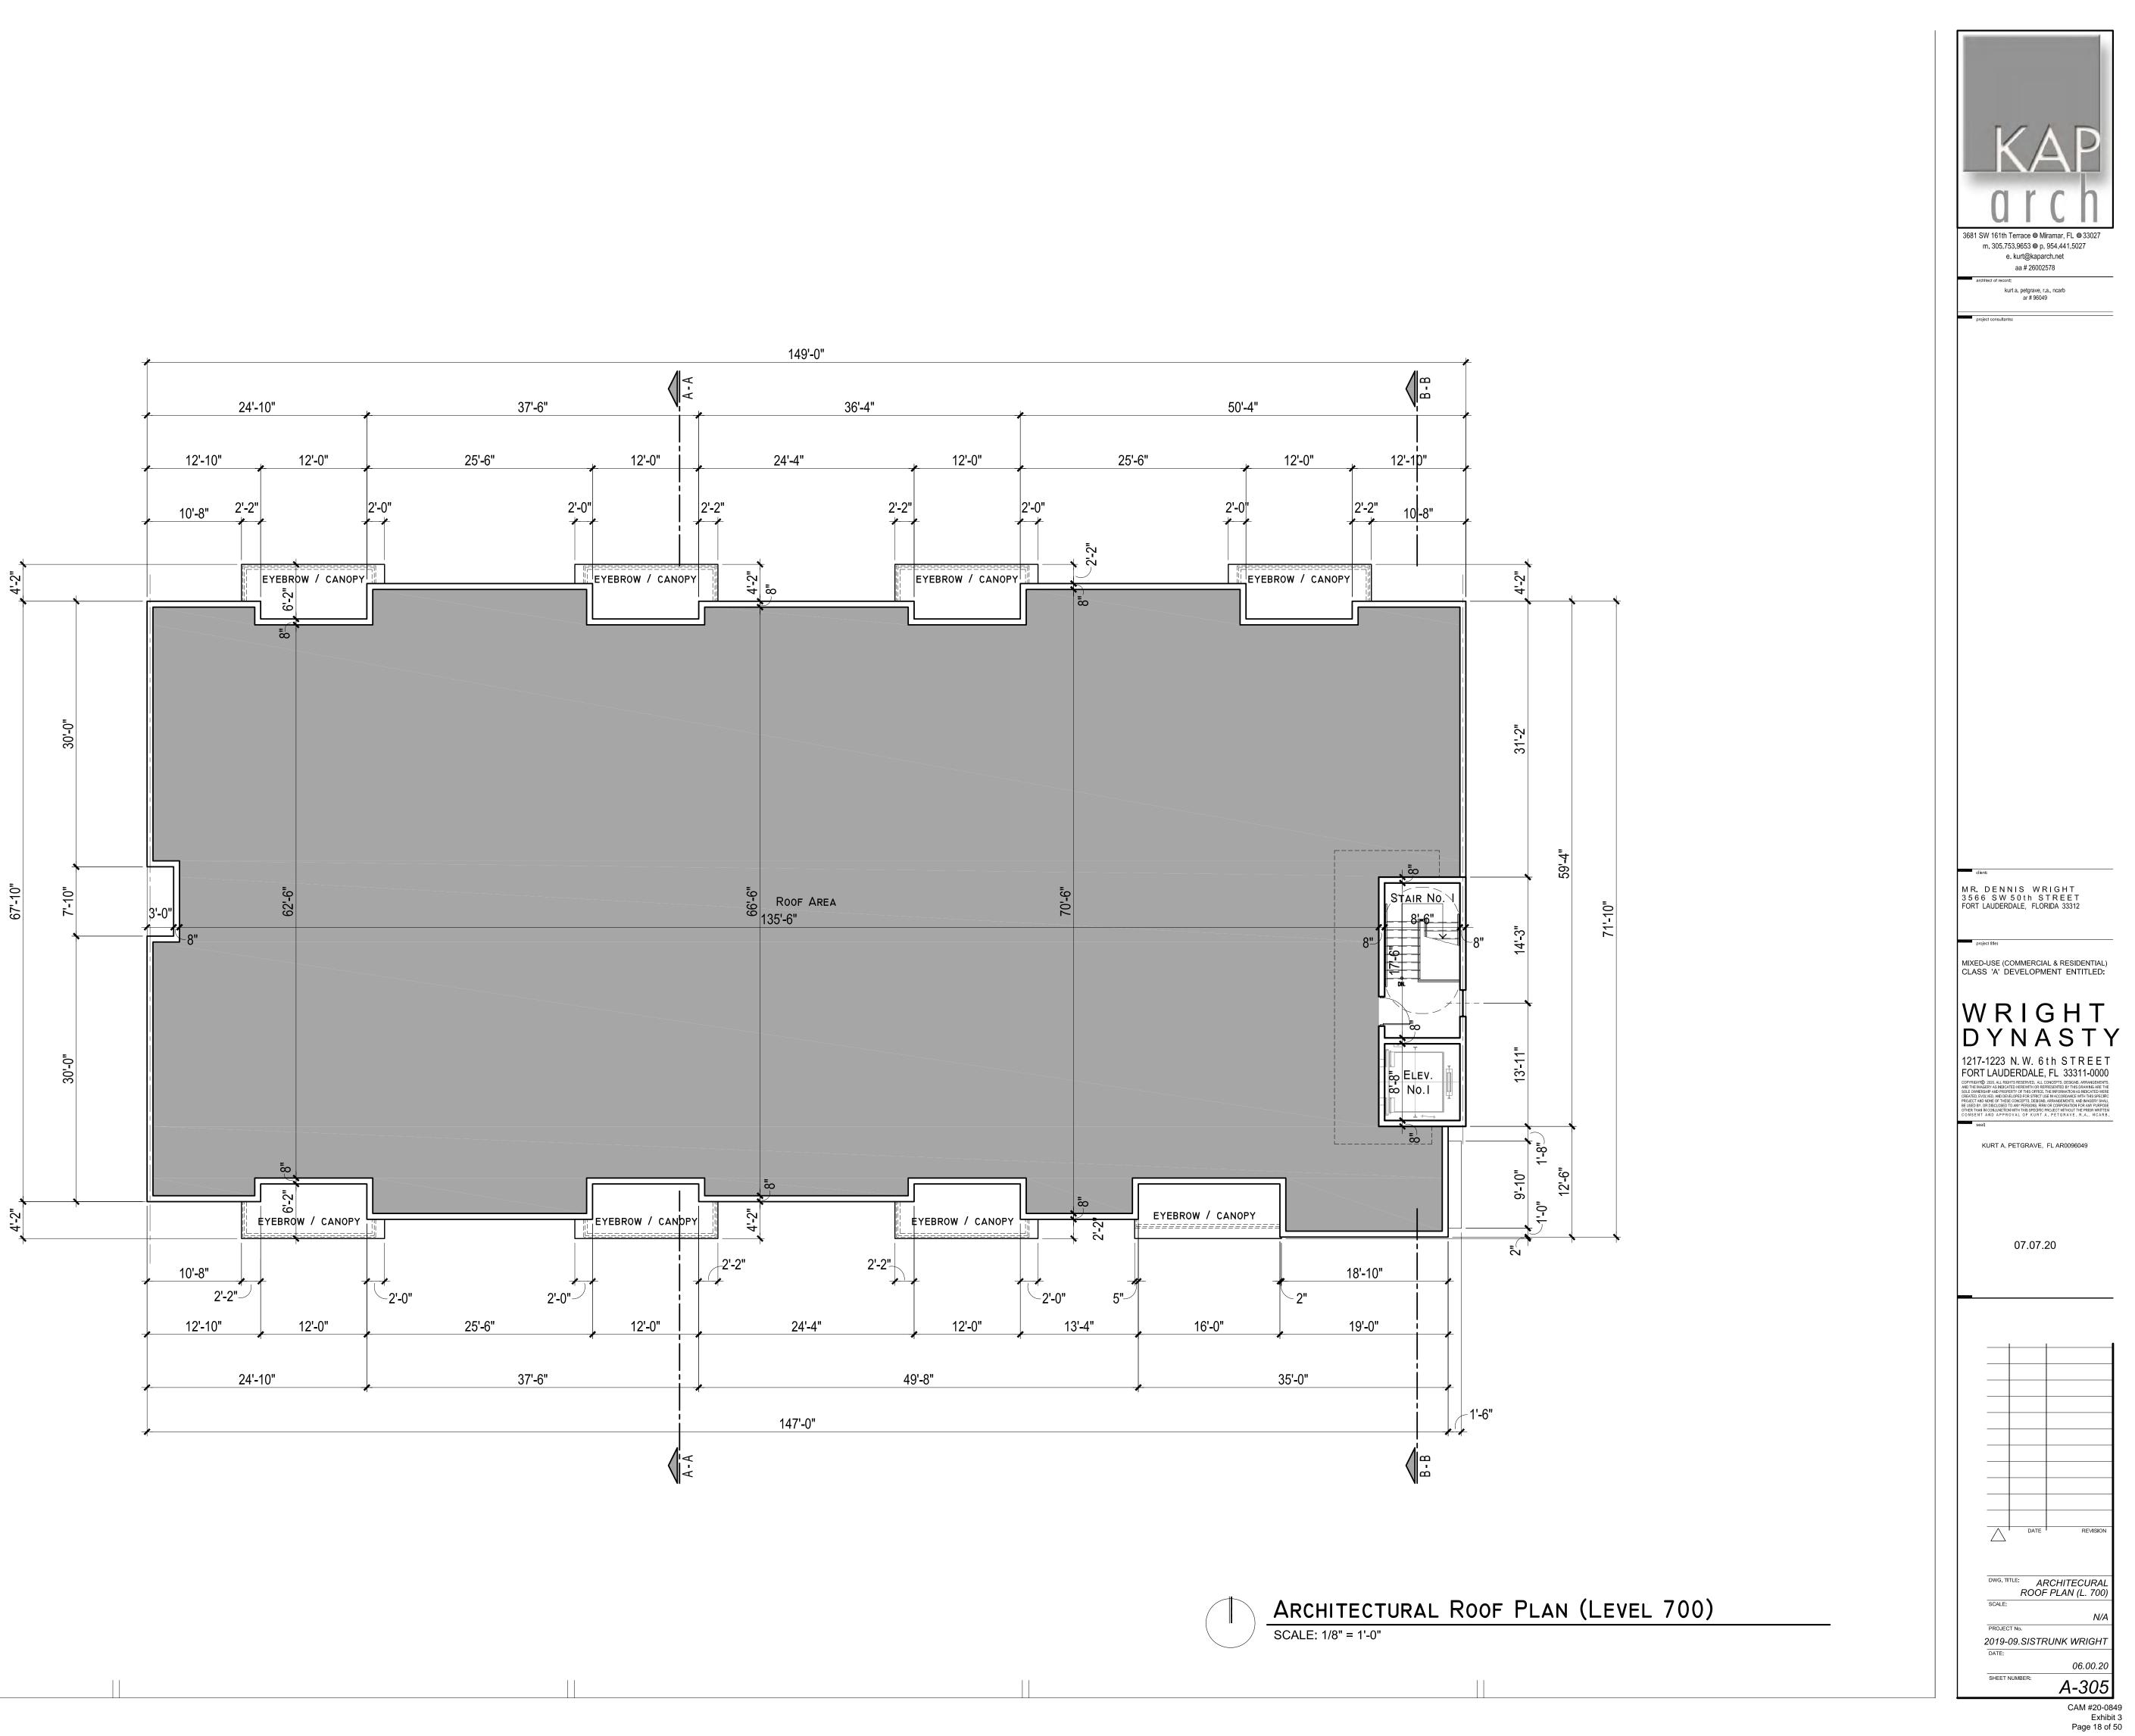

setbacks = 15'-0" v | vhen abutting e |
|                                |                 |
| SHOULDER HEIGHT:               | MINIMUM         |
| 4 C 1 11 11 14 14 1            | 0 - 1 - 1 0/    |







MR. DENNIS WRIGHT 3566 SW 50th STREET FORT LAUDERDALE, FLORIDA 33312

niect title

MIXED-USE (COMMERCIAL & RESIDENTIAL) CLASS 'A' DEVELOPMENT ENTITLED:

W R I G H T D Y N A S T Y 1217-1223 N. W. 6th STREET FORT LAUDERDALE, FL 33311-0000

CONJUNCTION WITH THIS SPECIFIC PROJECT WITHOUT THE ND APPROVAL OF KURT A. PETGRAVE, R.

KURT A. PETGRAVE, FL AR0096049

07.07.20 DWG. TITLE: ARCHITECTURAL SITE PLAN / AERIAL SCALE: N/A PROJECT No. 2019-09.SISTRUNK WRIGHT DATE: 06.00.20

SHEET NUMBER:

A-101a CAM #20-0849 Exhibit 3 Page 12 of 50





\_\_\_\_



\_\_\_\_





\_\_\_\_







\_\_\_\_\_



\_\_\_\_







CAM #20-0849 Exhibit 3 Page 20 of 50







06.00.20

REVISION

N/A





CAM #20-0849 Exhibit 3 Page 24 of 50















\_\_\_\_\_



ture Jul 03, 2020 - 11:16am C:Ubsers/Ownen/Desktop/projects/2018 PROJECTS/1223 n.w. 6 streetts heets/constructio

\_\_\_\_

\_\_\_\_

\_\_\_\_\_

CAM #20-0849 Exhibit 3 Page 32 of 50









\_\_\_\_

\_\_\_\_

CAM #20-0849 Exhibit 3 Page 34 of 50



\_\_\_\_\_





\_\_\_\_





\_\_\_\_

\_\_\_\_



REVISION

06.00.20

CAM #20-0849 Exhibit 3 Page 37 of 50

| <br>Unit Type       | Unit Area | Unit Count     | Unit Percentage |
|---------------------|-----------|----------------|-----------------|
| 2 Bedroom, 2 Bath   | 1,075 sf  | 18 Total Units | 75%             |
| 1 Bed + Den, 1 Bath | 872 sf    | 3 Total Units  | 12.5%