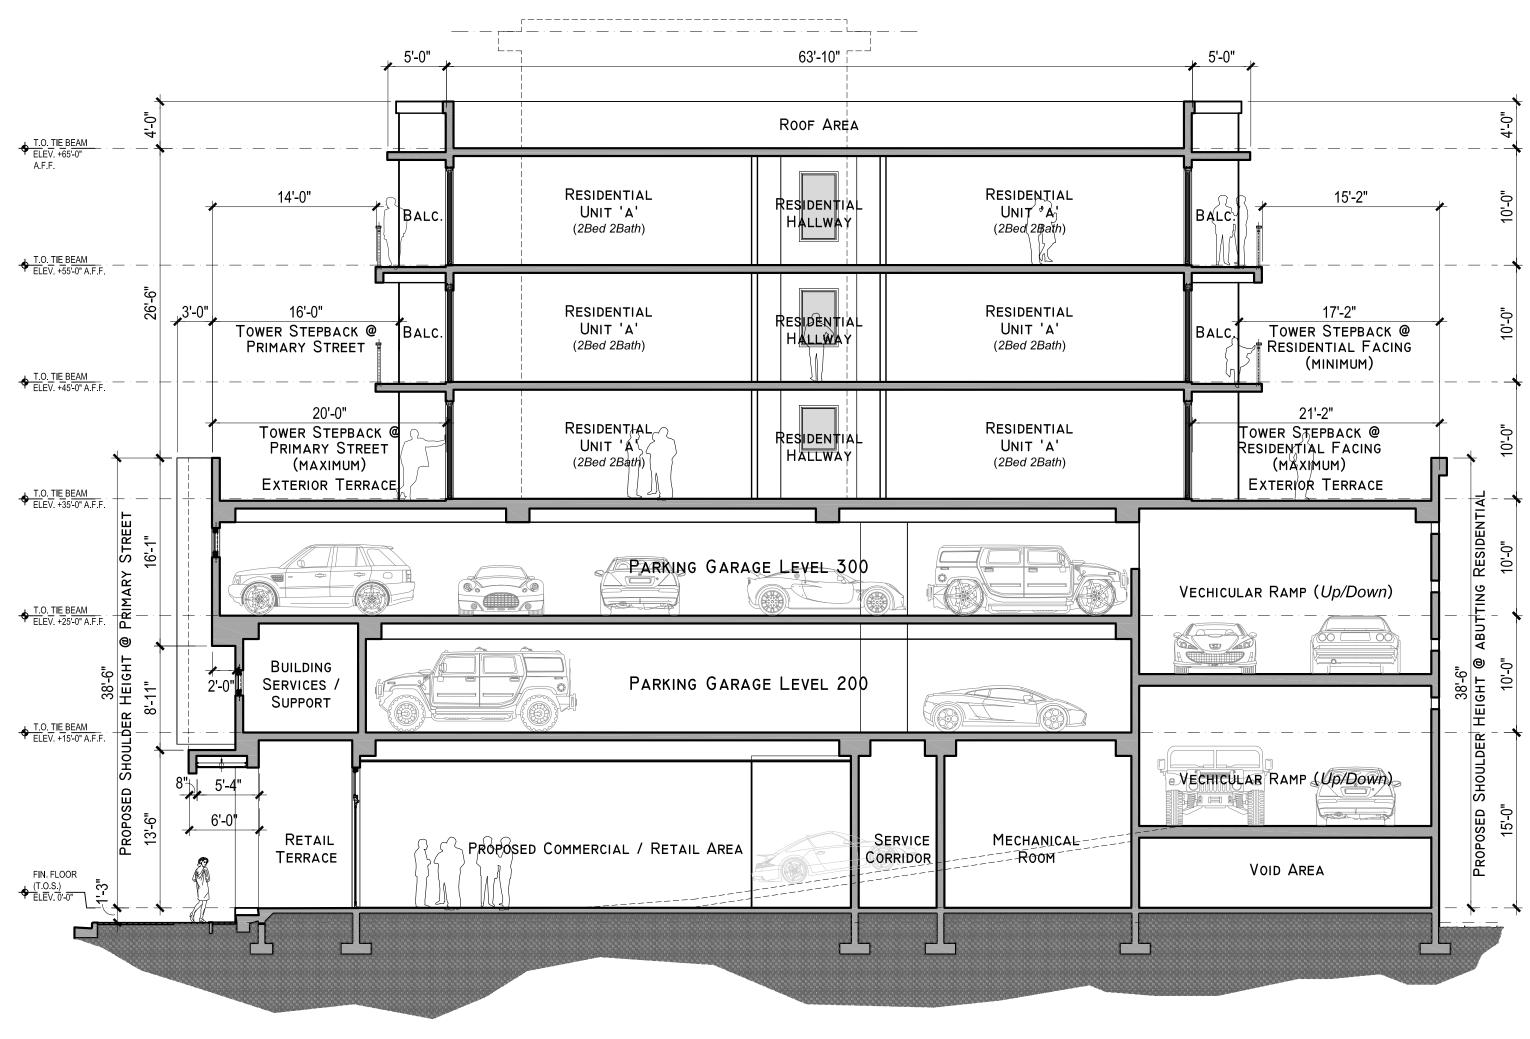

# A MIXED-USE (COMMERCIAL / RESIDENTIAL) DEVELOPMENT PROJECT ENTITLED: WRIGHT DYNAST F H F 1217 - 1223 N.W. 6th STREET, FORT LAUDERDALE, FLORIDA 33311 - 0000 PROJECT No. 2019-09, SISTRUNK WRIGHT • DRC / DRT SUBMITTAL SET • 07.07.20