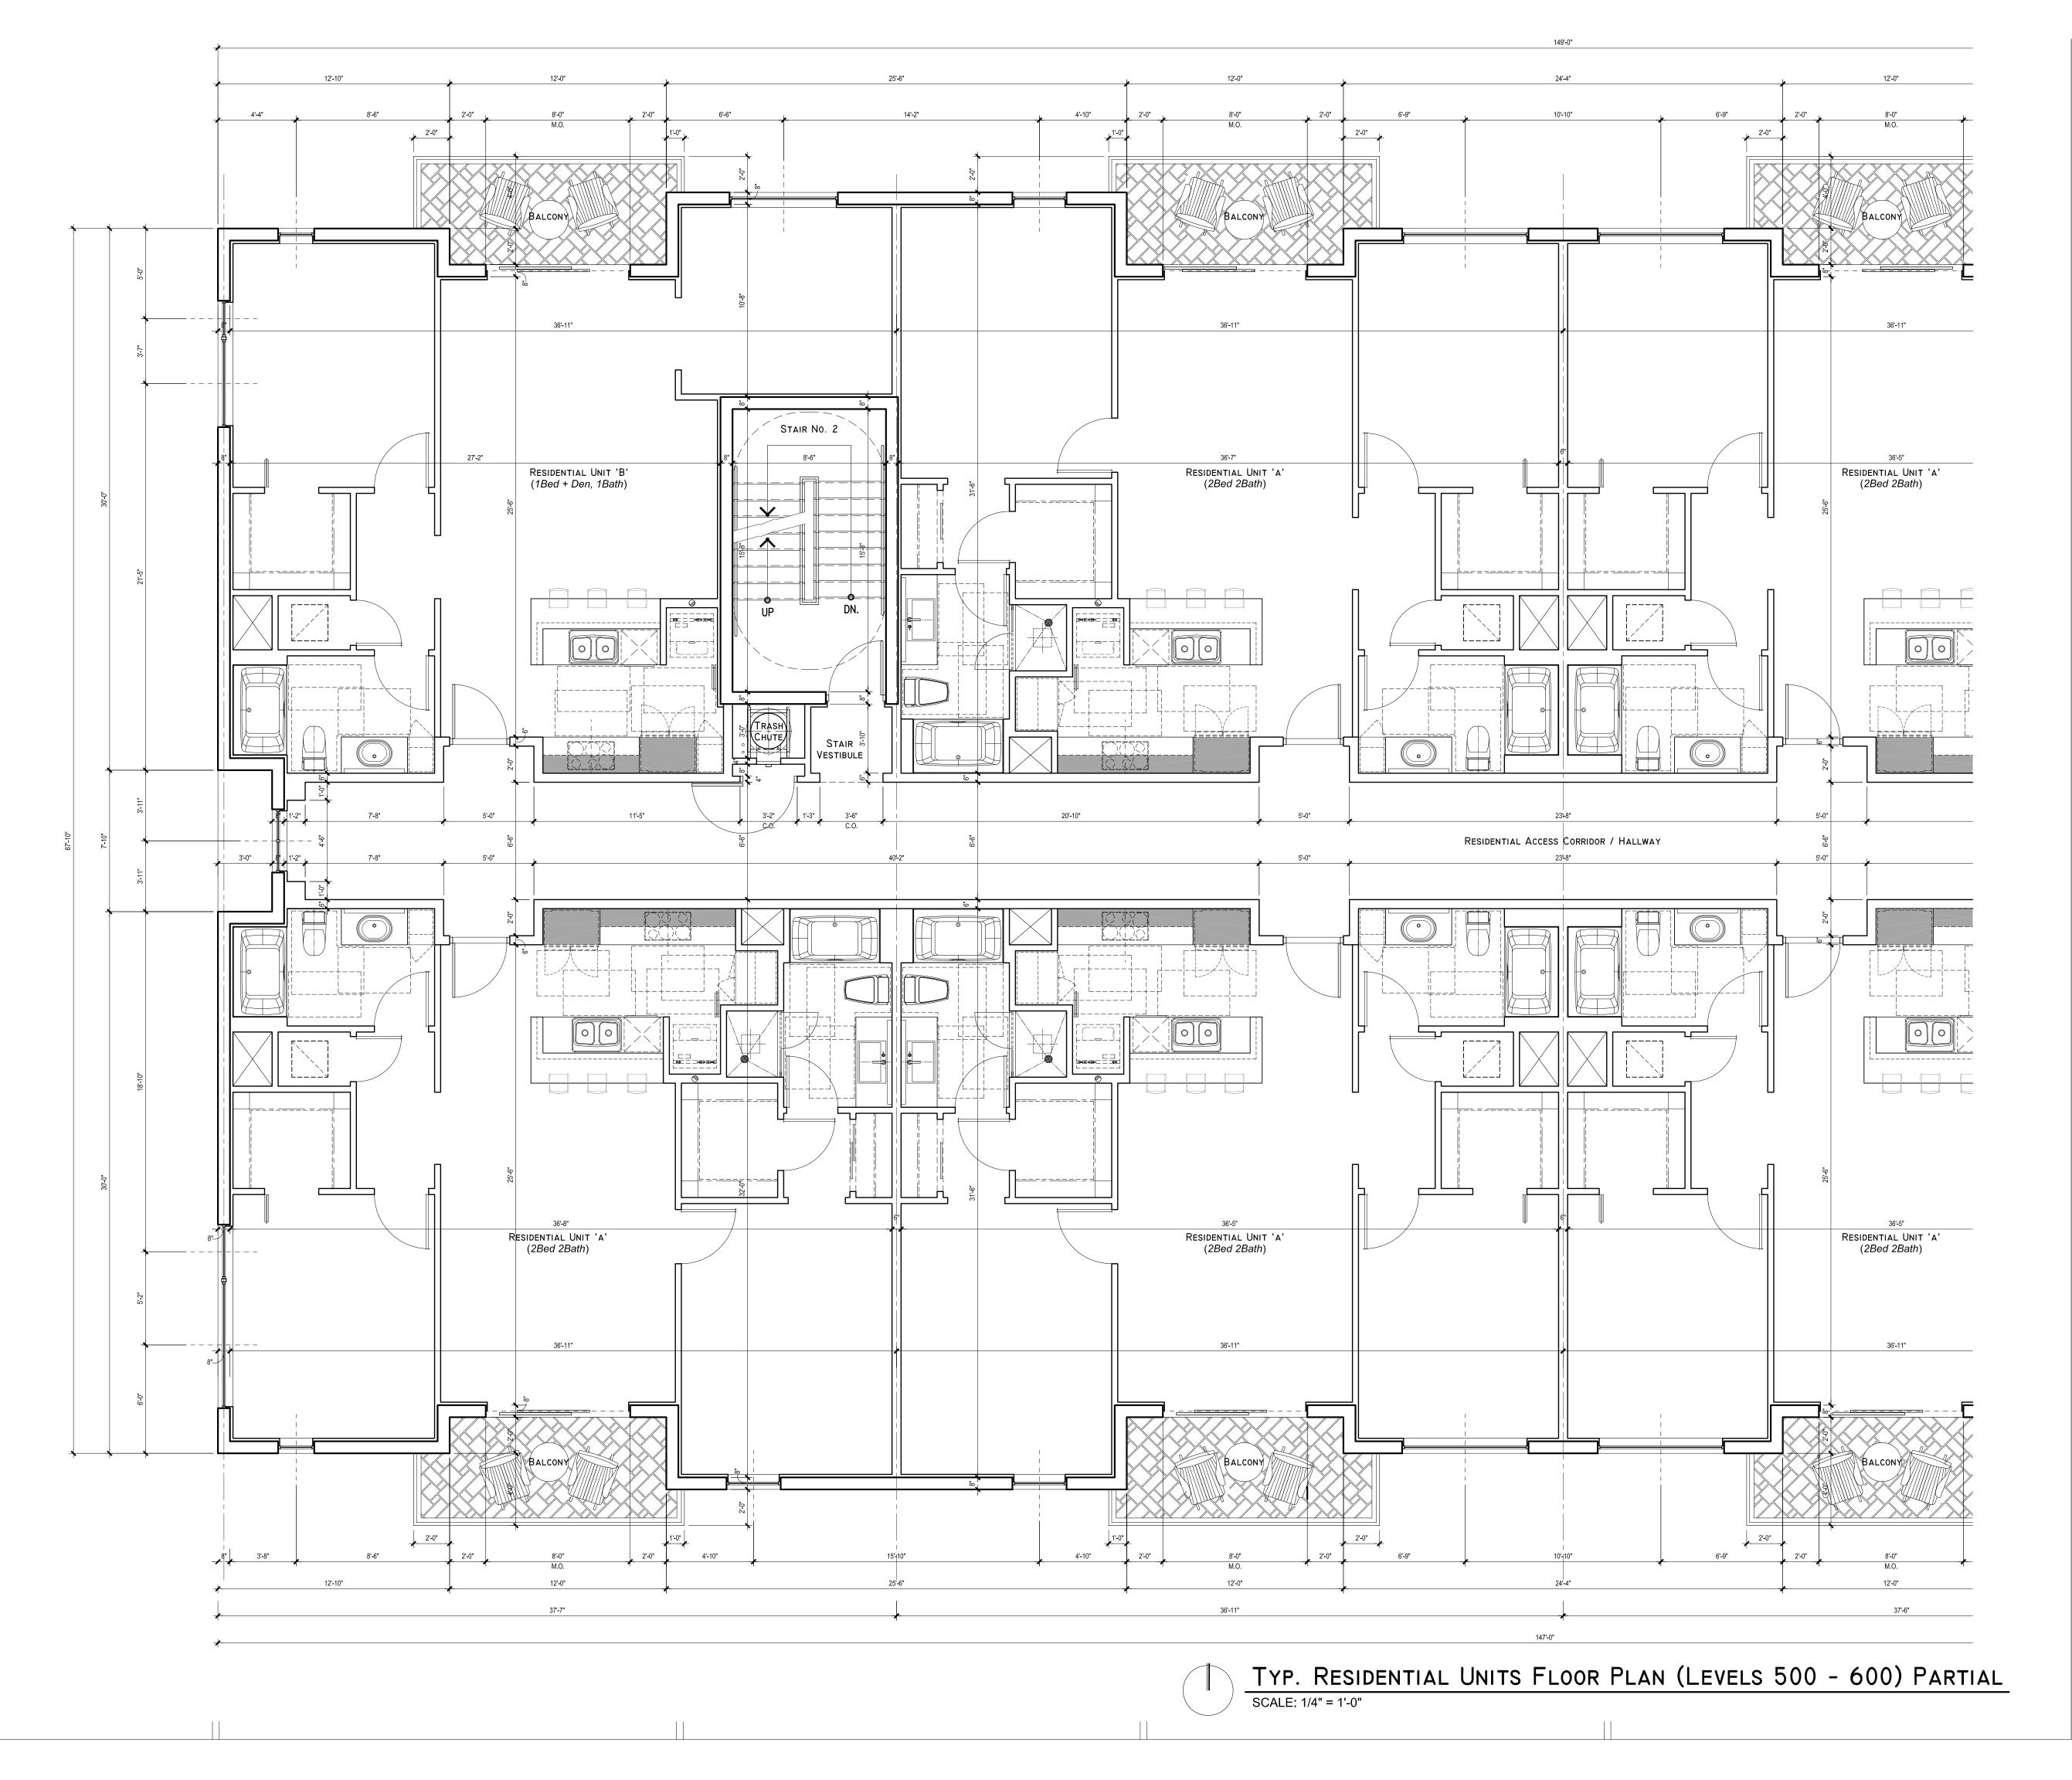

# A MIXED-USE (COMMERCIAL / RESIDENTIAL) DEVELOPMENT PROJECT ENTITLED: WRIGHT DYNAST F H F 1217 - 1223 N.W. 6th STREET, FORT LAUDERDALE, FLORIDA 33311 - 0000 PROJECT No. 2019-09, SISTRUNK WRIGHT • DRC / DRT SUBMITTAL SET • 07.07.20

MIXED-USE (COMMERCIAL & RESIDENTIAL) CLASS 'A' DEVELOPMENT ENTITLED:

WRIGHT DYNAST 217-1223 N.W. 6th STREE FORT LAUDERDALE, FL 33311

KURT A. PETGRAVE. FL AR0096049

07.07.20

CAM #20-0849 Exhibit 3 Page 1 of 50