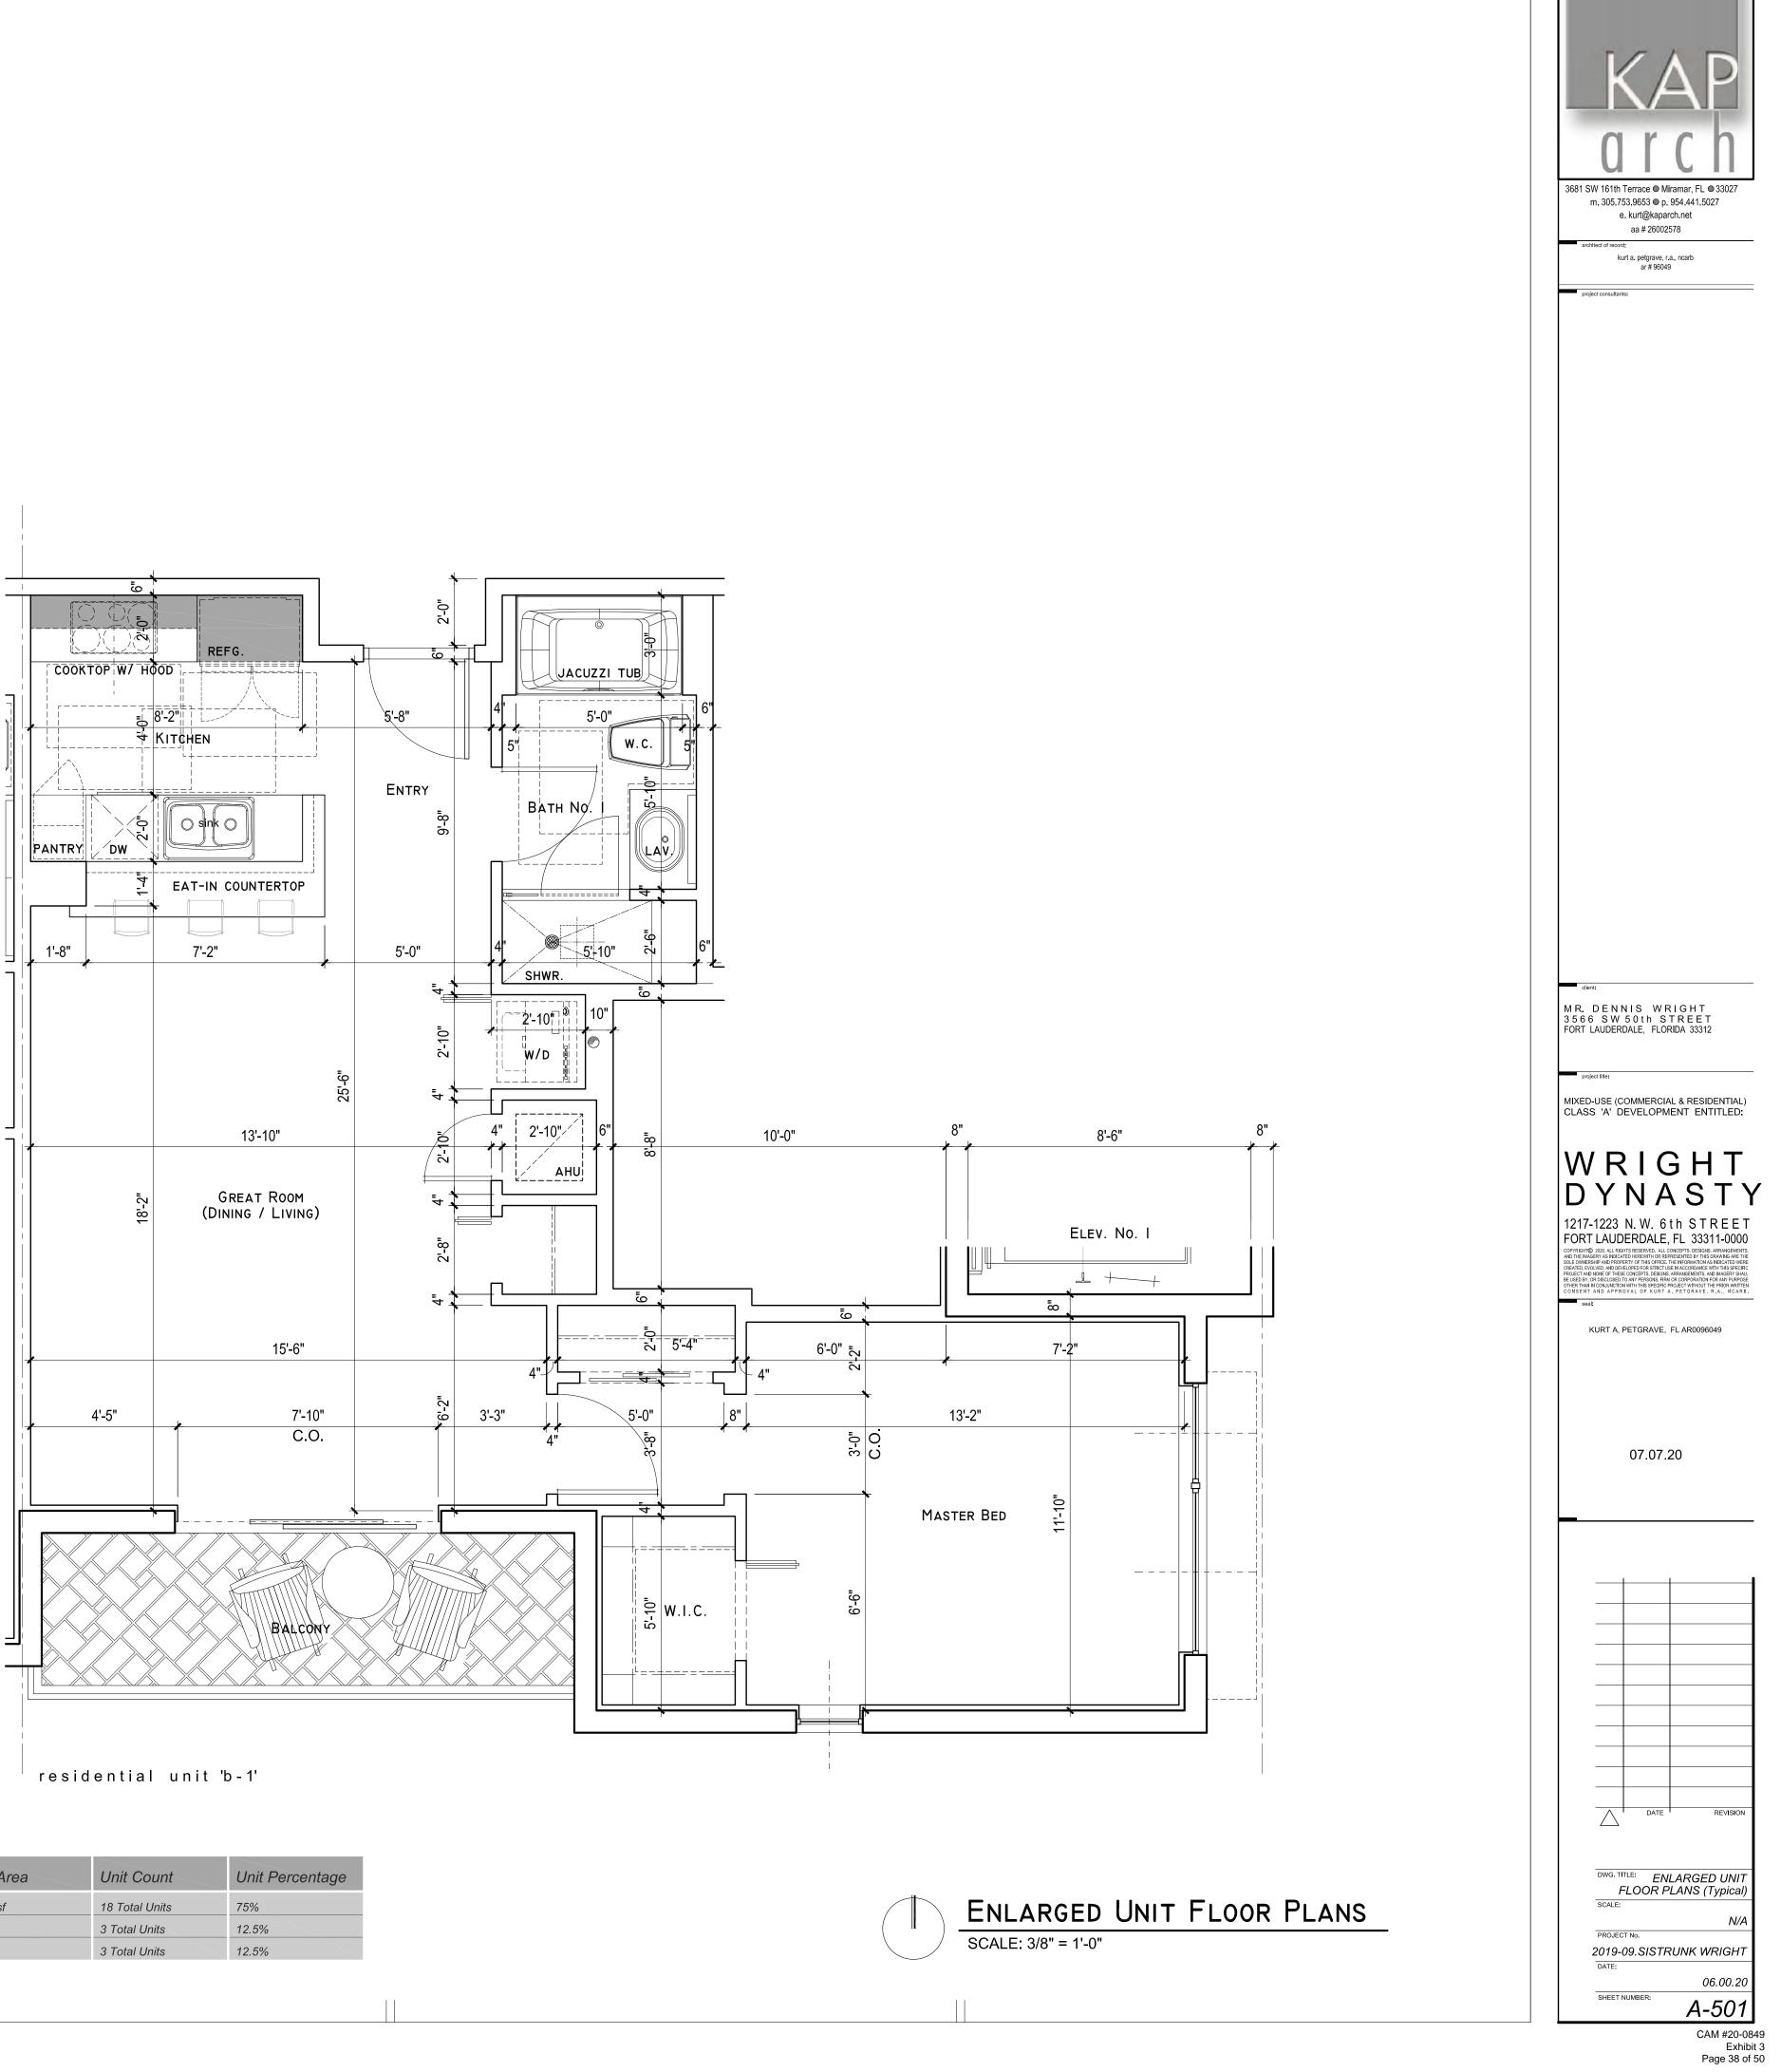

PROJECTS/1223 n.w. 6 streetts heets/constructio

\_\_\_\_

\_\_\_\_

\_\_\_\_\_

CAM #20-0849 Exhibit 3 Page 32 of 50









\_\_\_\_

\_\_\_\_

CAM #20-0849 Exhibit 3 Page 34 of 50



\_\_\_\_\_





\_\_\_\_





\_\_\_\_

\_\_\_\_



REVISION

06.00.20

CAM #20-0849 Exhibit 3 Page 37 of 50

| <br>Unit Type       | Unit Area | Unit Count     | Unit Percentage |
|---------------------|-----------|----------------|-----------------|
| 2 Bedroom, 2 Bath   | 1,075 sf  | 18 Total Units | 75%             |
| 1 Bed + Den, 1 Bath | 872 sf    | 3 Total Units  | 12.5%           |
| 1 Bedroom, 1 Bath   | 720 sf    | 3 Total Units  | 12.5%           |

\_\_\_\_

\_\_\_\_

\_\_\_\_

| UNI  | T DES | IGN |
|------|-------|-----|
| UNIT | A     |     |
| UNIT | В     |     |
| UNIT | B - 1 |     |



| <br>Unit Type         | Unit Area | Unit Count     | Unit Percentage |
|-----------------------|-----------|----------------|-----------------|
| 2 Bedroom, 2 Bath     | 1,075 sf  | 18 Total Units | 75%             |
| 1 Bed + Den, 1 Bath   | 872 sf    | 3 Total Units  | 12.5%           |
| <br>1 Bedroom, 1 Bath | 720 sf    | 3 Total Units  | 12.5%           |
|                       |           |                |                 |



\_\_\_\_\_

\_\_\_\_

\_\_\_\_

| 4-0-<br> |       |      |         |
|----------|-------|------|---------|
|          |       |      |         |
|          |       |      |         |
|          |       |      |         |
| 14'-10"  |       |      |         |
|          | 2'-6" |      | -21'-6" |
|          |       |      |         |
| 1-3"     | 1-3"  |