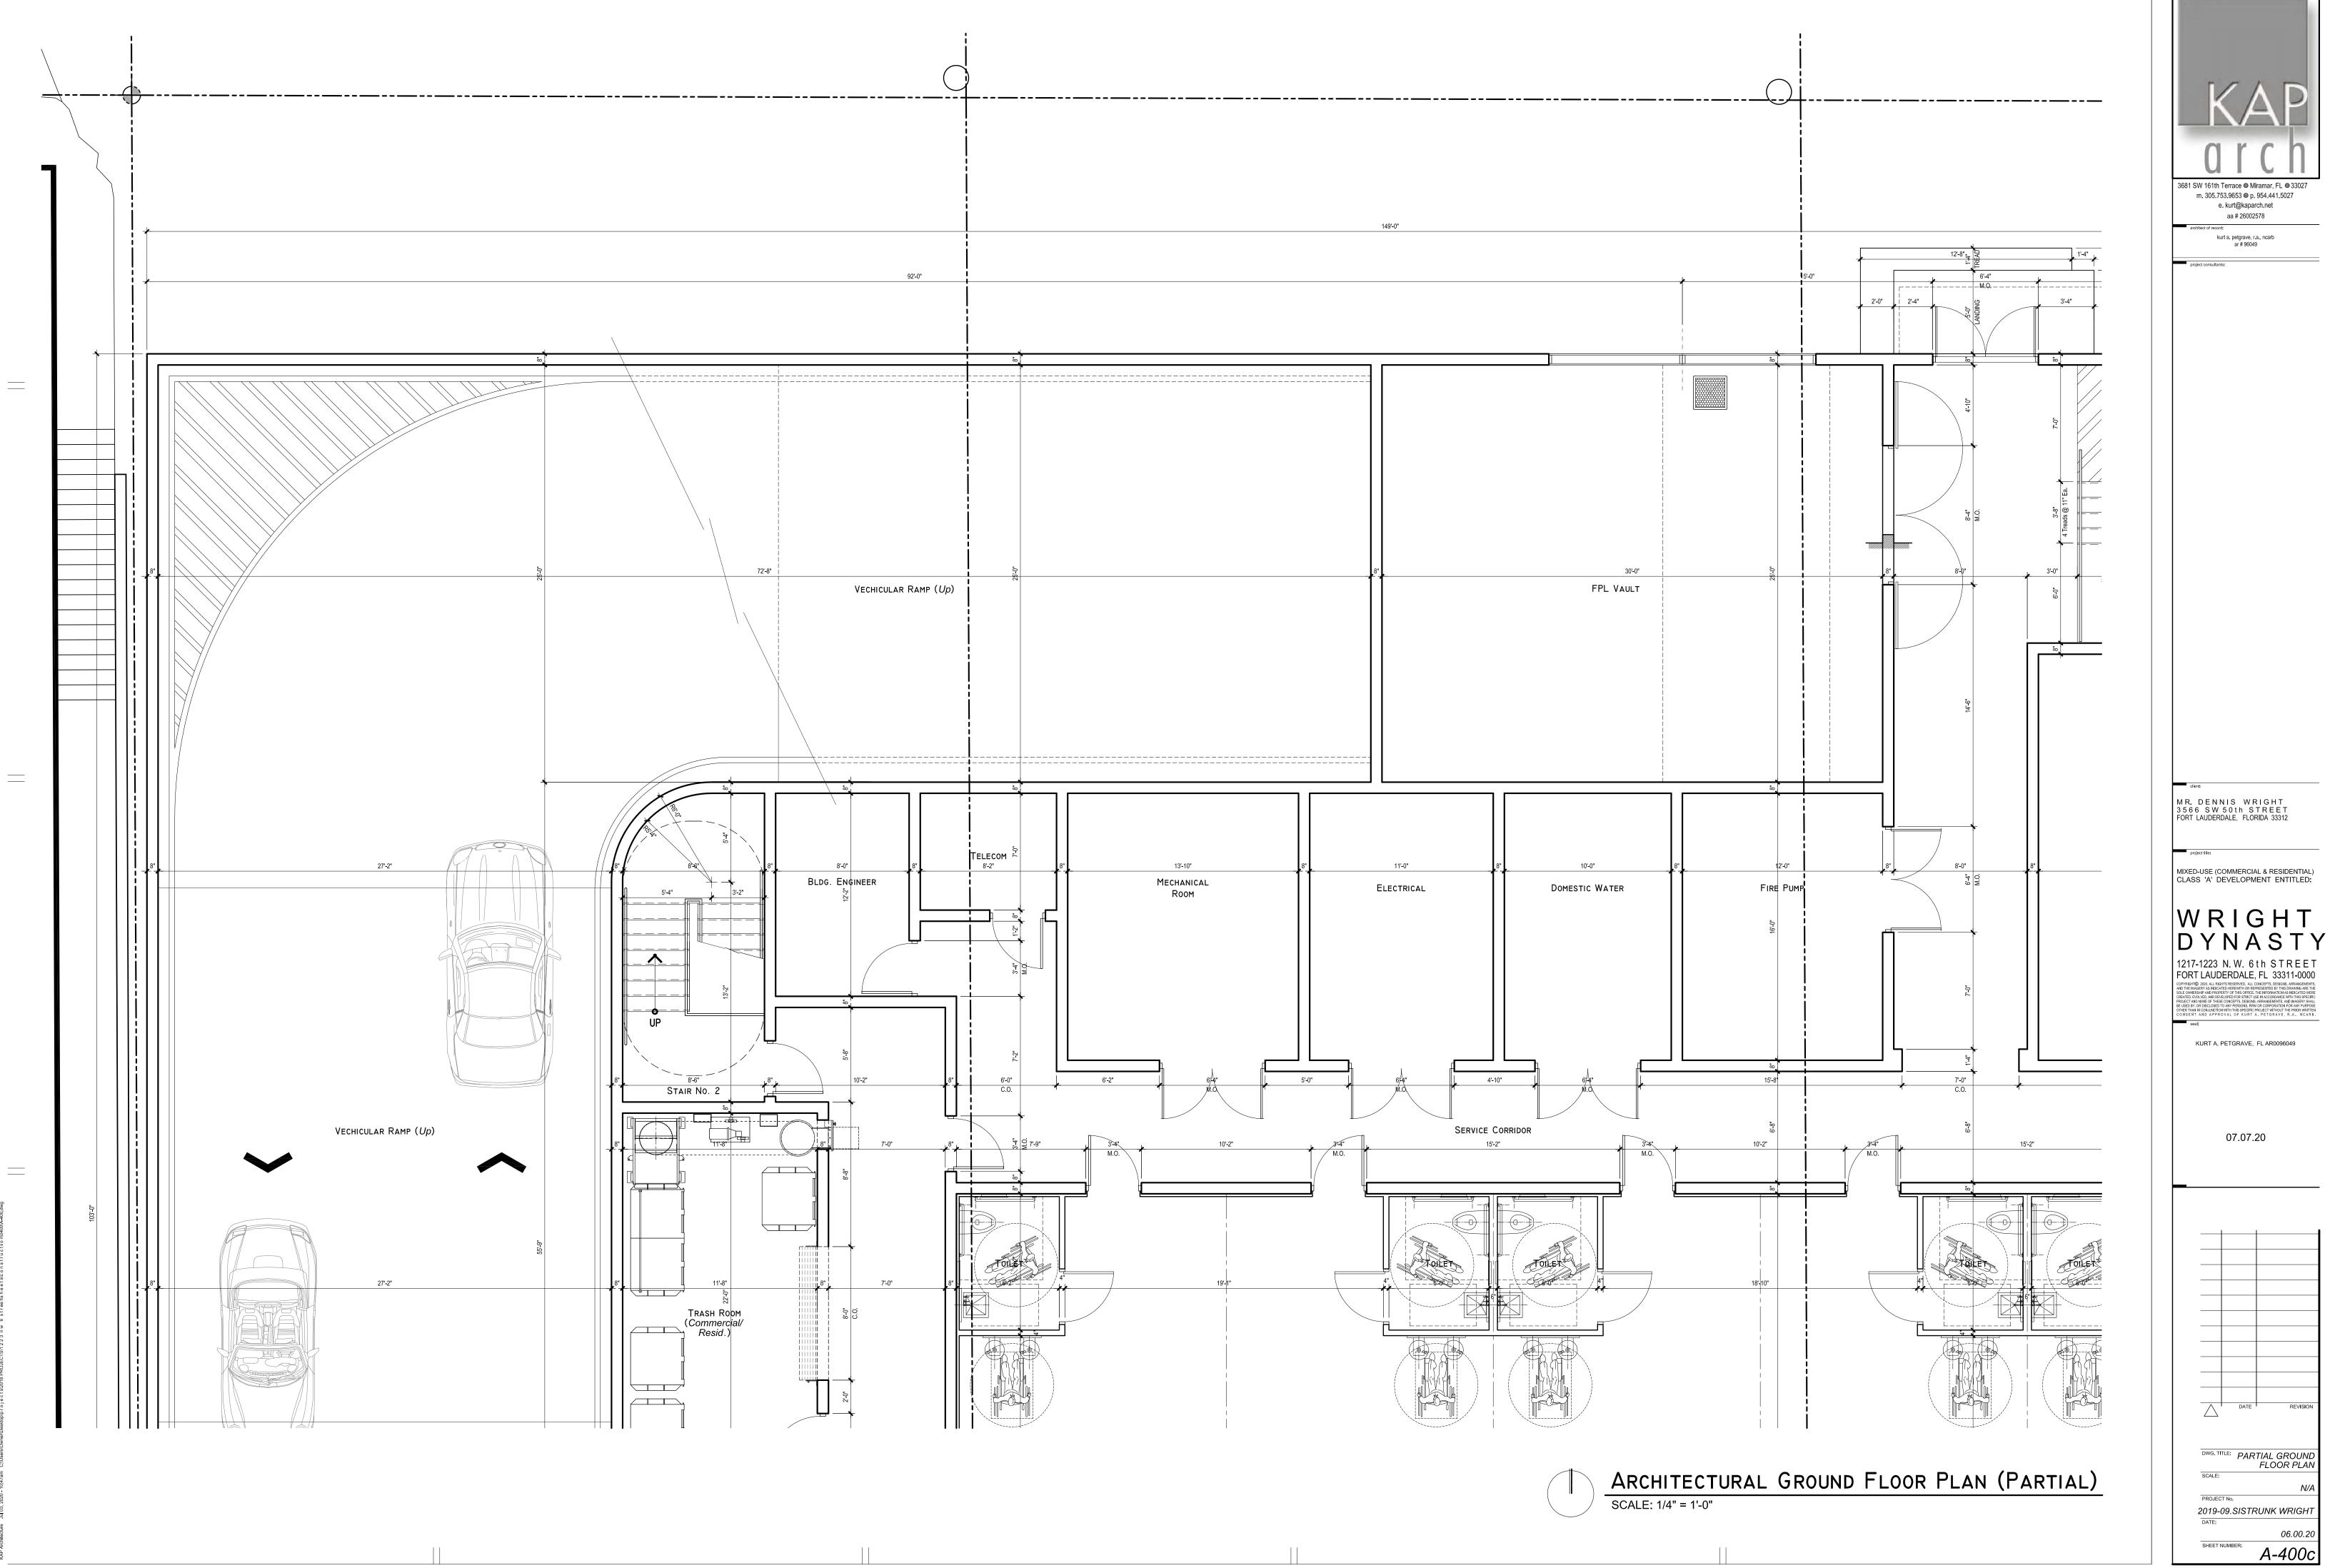

# A MIXED-USE (COMMERCIAL / RESIDENTIAL) DEVELOPMENT PROJECT ENTITLED: WRIGHT DYNAST F H F 1217 - 1223 N.W. 6th STREET, FORT LAUDERDALE, FLORIDA 33311 - 0000 PROJECT No. 2019-09, SISTRUNK WRIGHT • DRC / DRT SUBMITTAL SET • 07.07.20

MIXED-USE (COMMERCIAL & RESIDENTIAL) CLASS 'A' DEVELOPMENT ENTITLED:

WRIGHT DYNAST 217-1223 N.W. 6th STREE FORT LAUDERDALE, FL 33311

KURT A. PETGRAVE. FL AR0096049

07.07.20

CAM #20-0849 Exhibit 3 Page 1 of 50