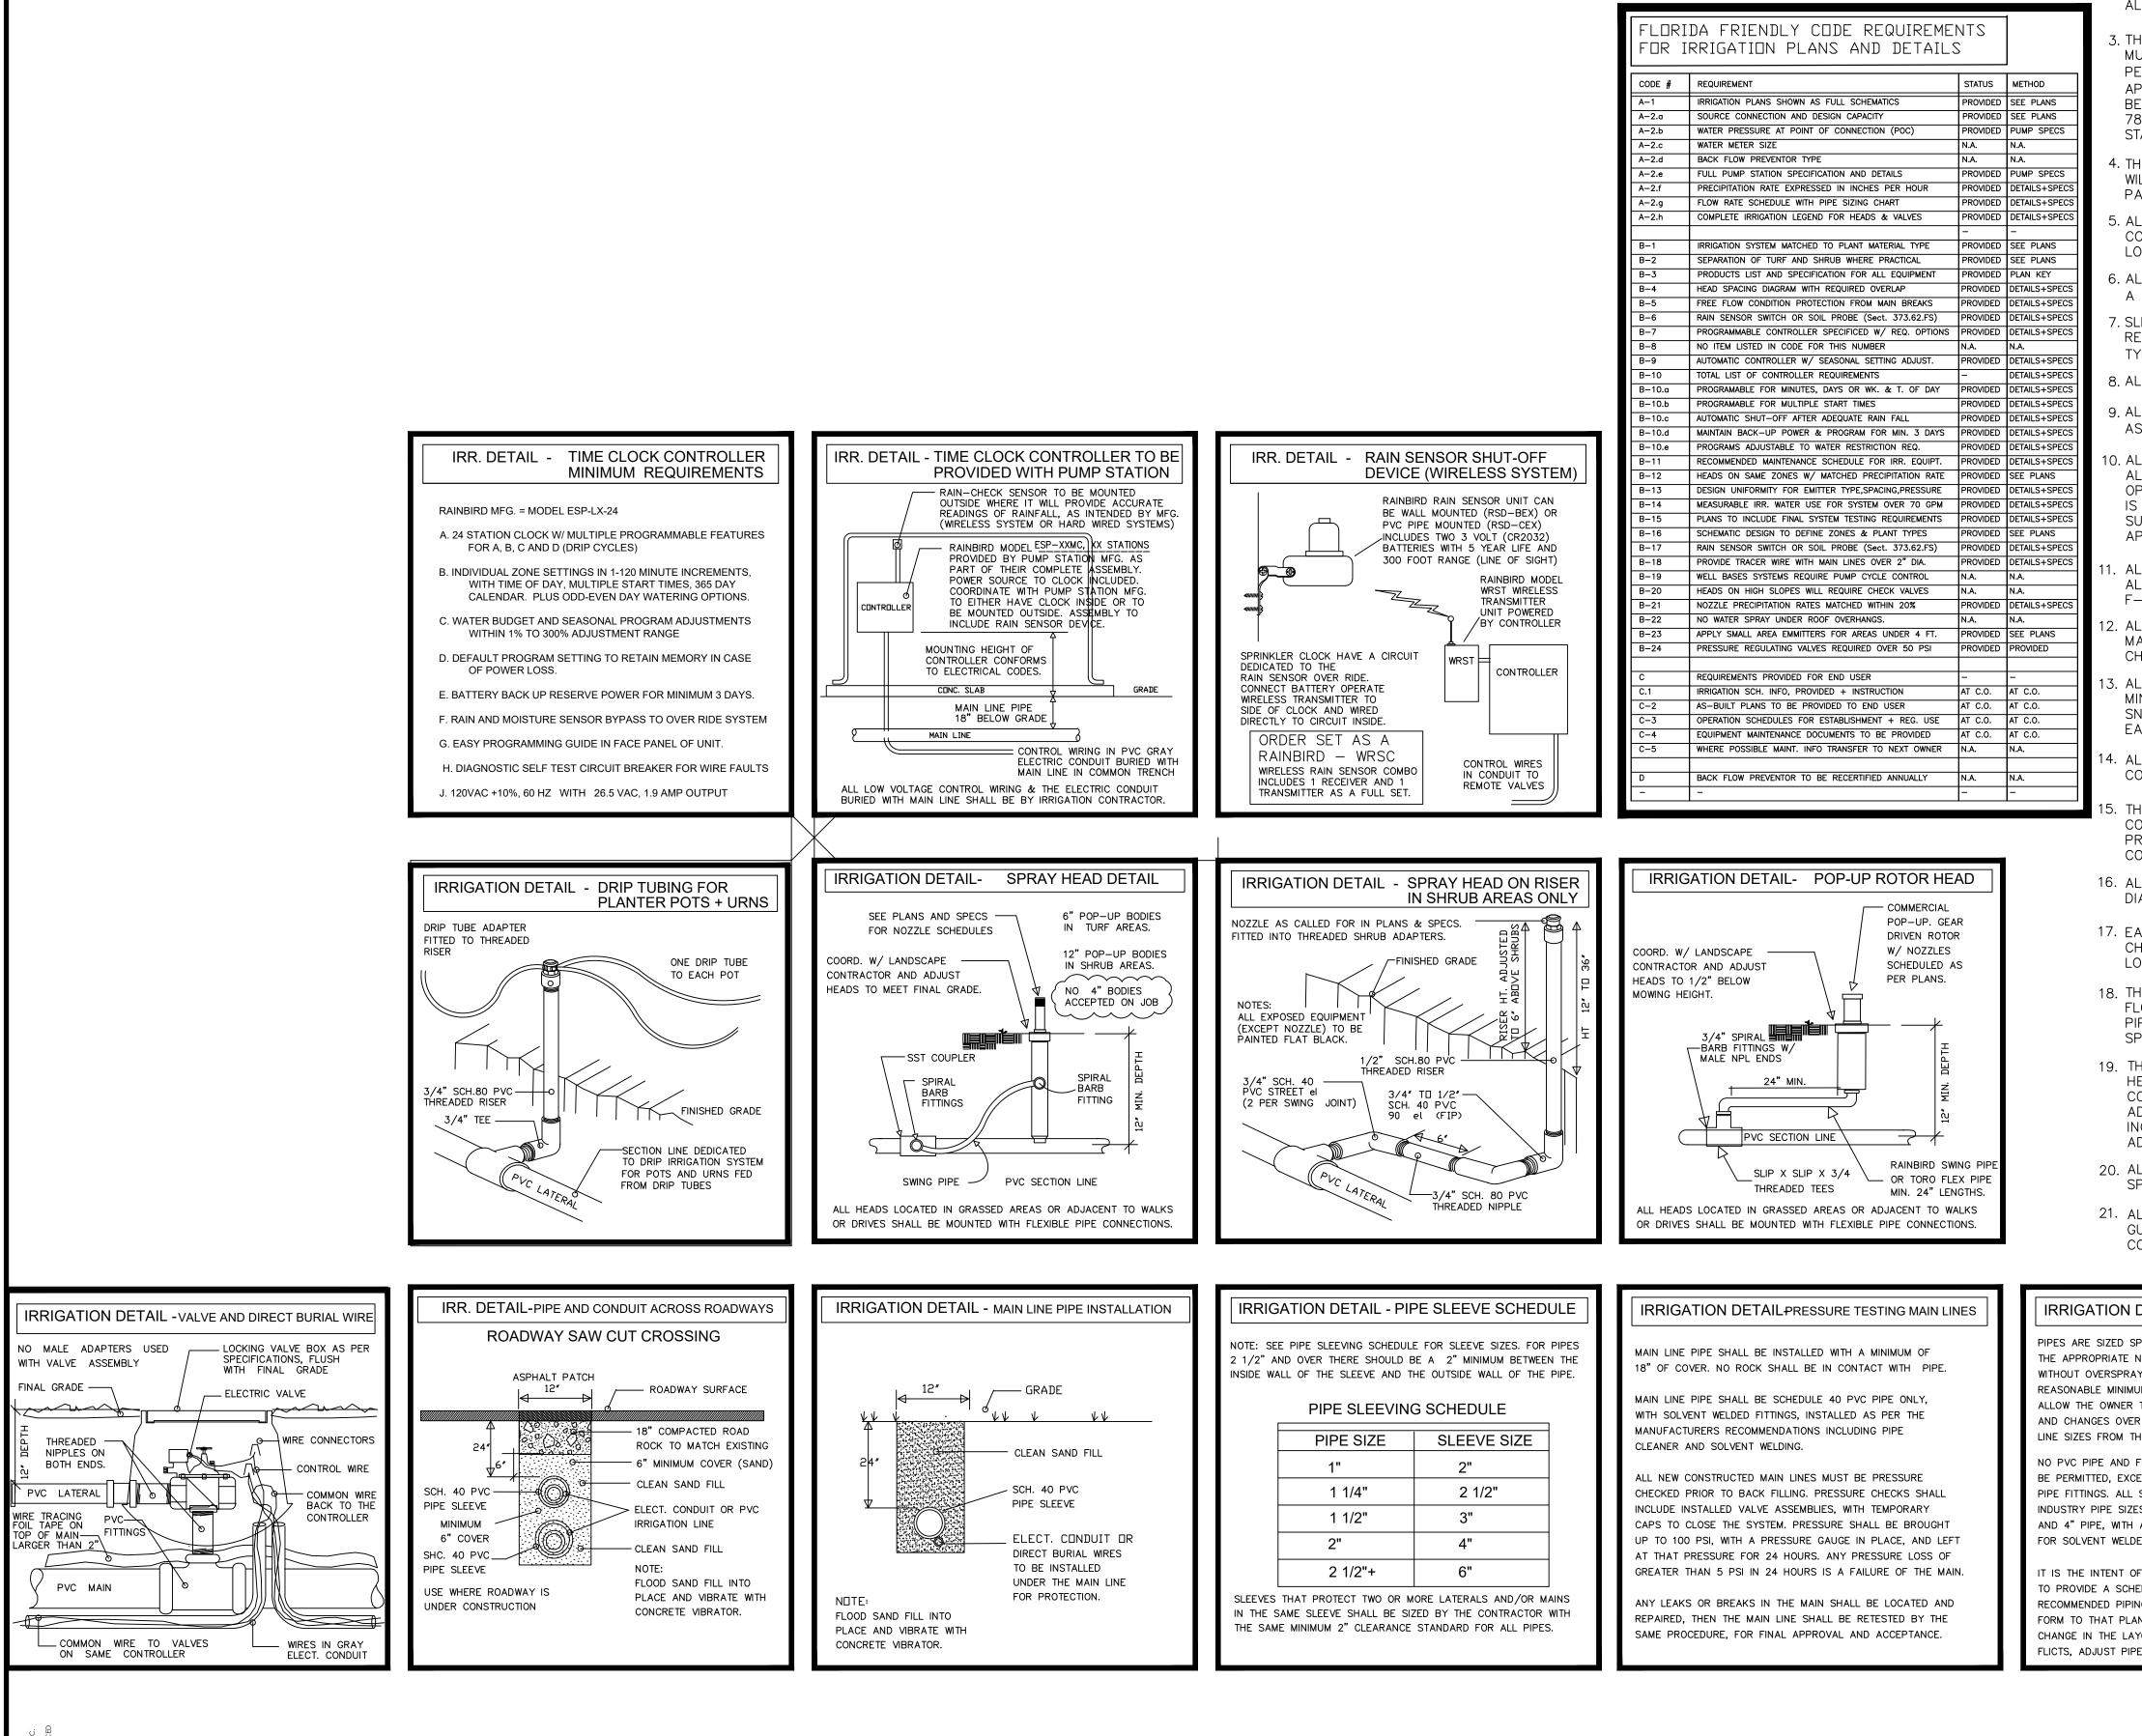

Grades and Standards for Nursery Plants, Part I by the Florida Department of Agriculture, Consumer Services Division, State Plant Board of Florida.

12. Fertilizer shall be applied directly to the surface of the plant bed immediately after installation and prior to mulching. Turf Areas - Sunniland Fertilizer 16-4-8, applied per mfg. recommendation noted on the bag. Shrub Areas - Atlantic Fertilizer 12-6-8 plus Minors, applied per mfg. recommendation noted on the bag.

Canopy Trees- Atlantic Fertilizer 12-6-8 plus Minors, applied per mfg. recommendation noted on the bag.

pump station in the event of rain or equally wet conditions. This requirement conforms to the County and SFWMD ordinance.





CAM #20-0849 Exhibit 3 Page 48 of 50

 $\gamma$ 







CAM #20-0849 Exhibit 3 Page 49 of 50



# **GENERAL SPRINKLER NOTES:** WITH ROOTBALL AREA OF TREES.

- F 656
- EACH AND ALL WIRES.

- SPECIFICATIONS.

- PIPES ARE SIZED SPECIFICALLY TO THE ANTICIPATE THE USE OF THE APPROPRIATE NOZZLE REQUIRED FOR ADEQUATE COVERAGE WITHOUT OVERSPRAY. THE PIPE SIZE IS DESIGNED WITH A REASONABLE MINIMUM CUSHION IN THE LINE SIZE THAT WILL ALLOW THE OWNER THE LATITUDE TO EFFECT NORMAL REPAIRS AND CHANGES OVER COMING YEARS. DO NOT REDUCE THE LINE SIZES FROM THE SCHEDULE SHOWN.
- NO PVC PIPE AND FITTINGS, SMALLER THAN 3/4" PIPE SHALL BE PERMITTED, EXCEPT FOR SWING JOINT ADAPTERS TO FLEX PIPE FITTINGS. ALL SECTION LINE PIPE SHALL BE STANDARD INDUSTRY PIPE SIZES 3/4", 1" 1 1/4", 1 1/2", 2" 2 1/2", 3', AND 4" PIPE, WITH APPROPRIATE NEW SCH. 40 PVC FITTINGS FOR SOLVENT WELDED ASSEMBLY USING CLEANERS/PRIM