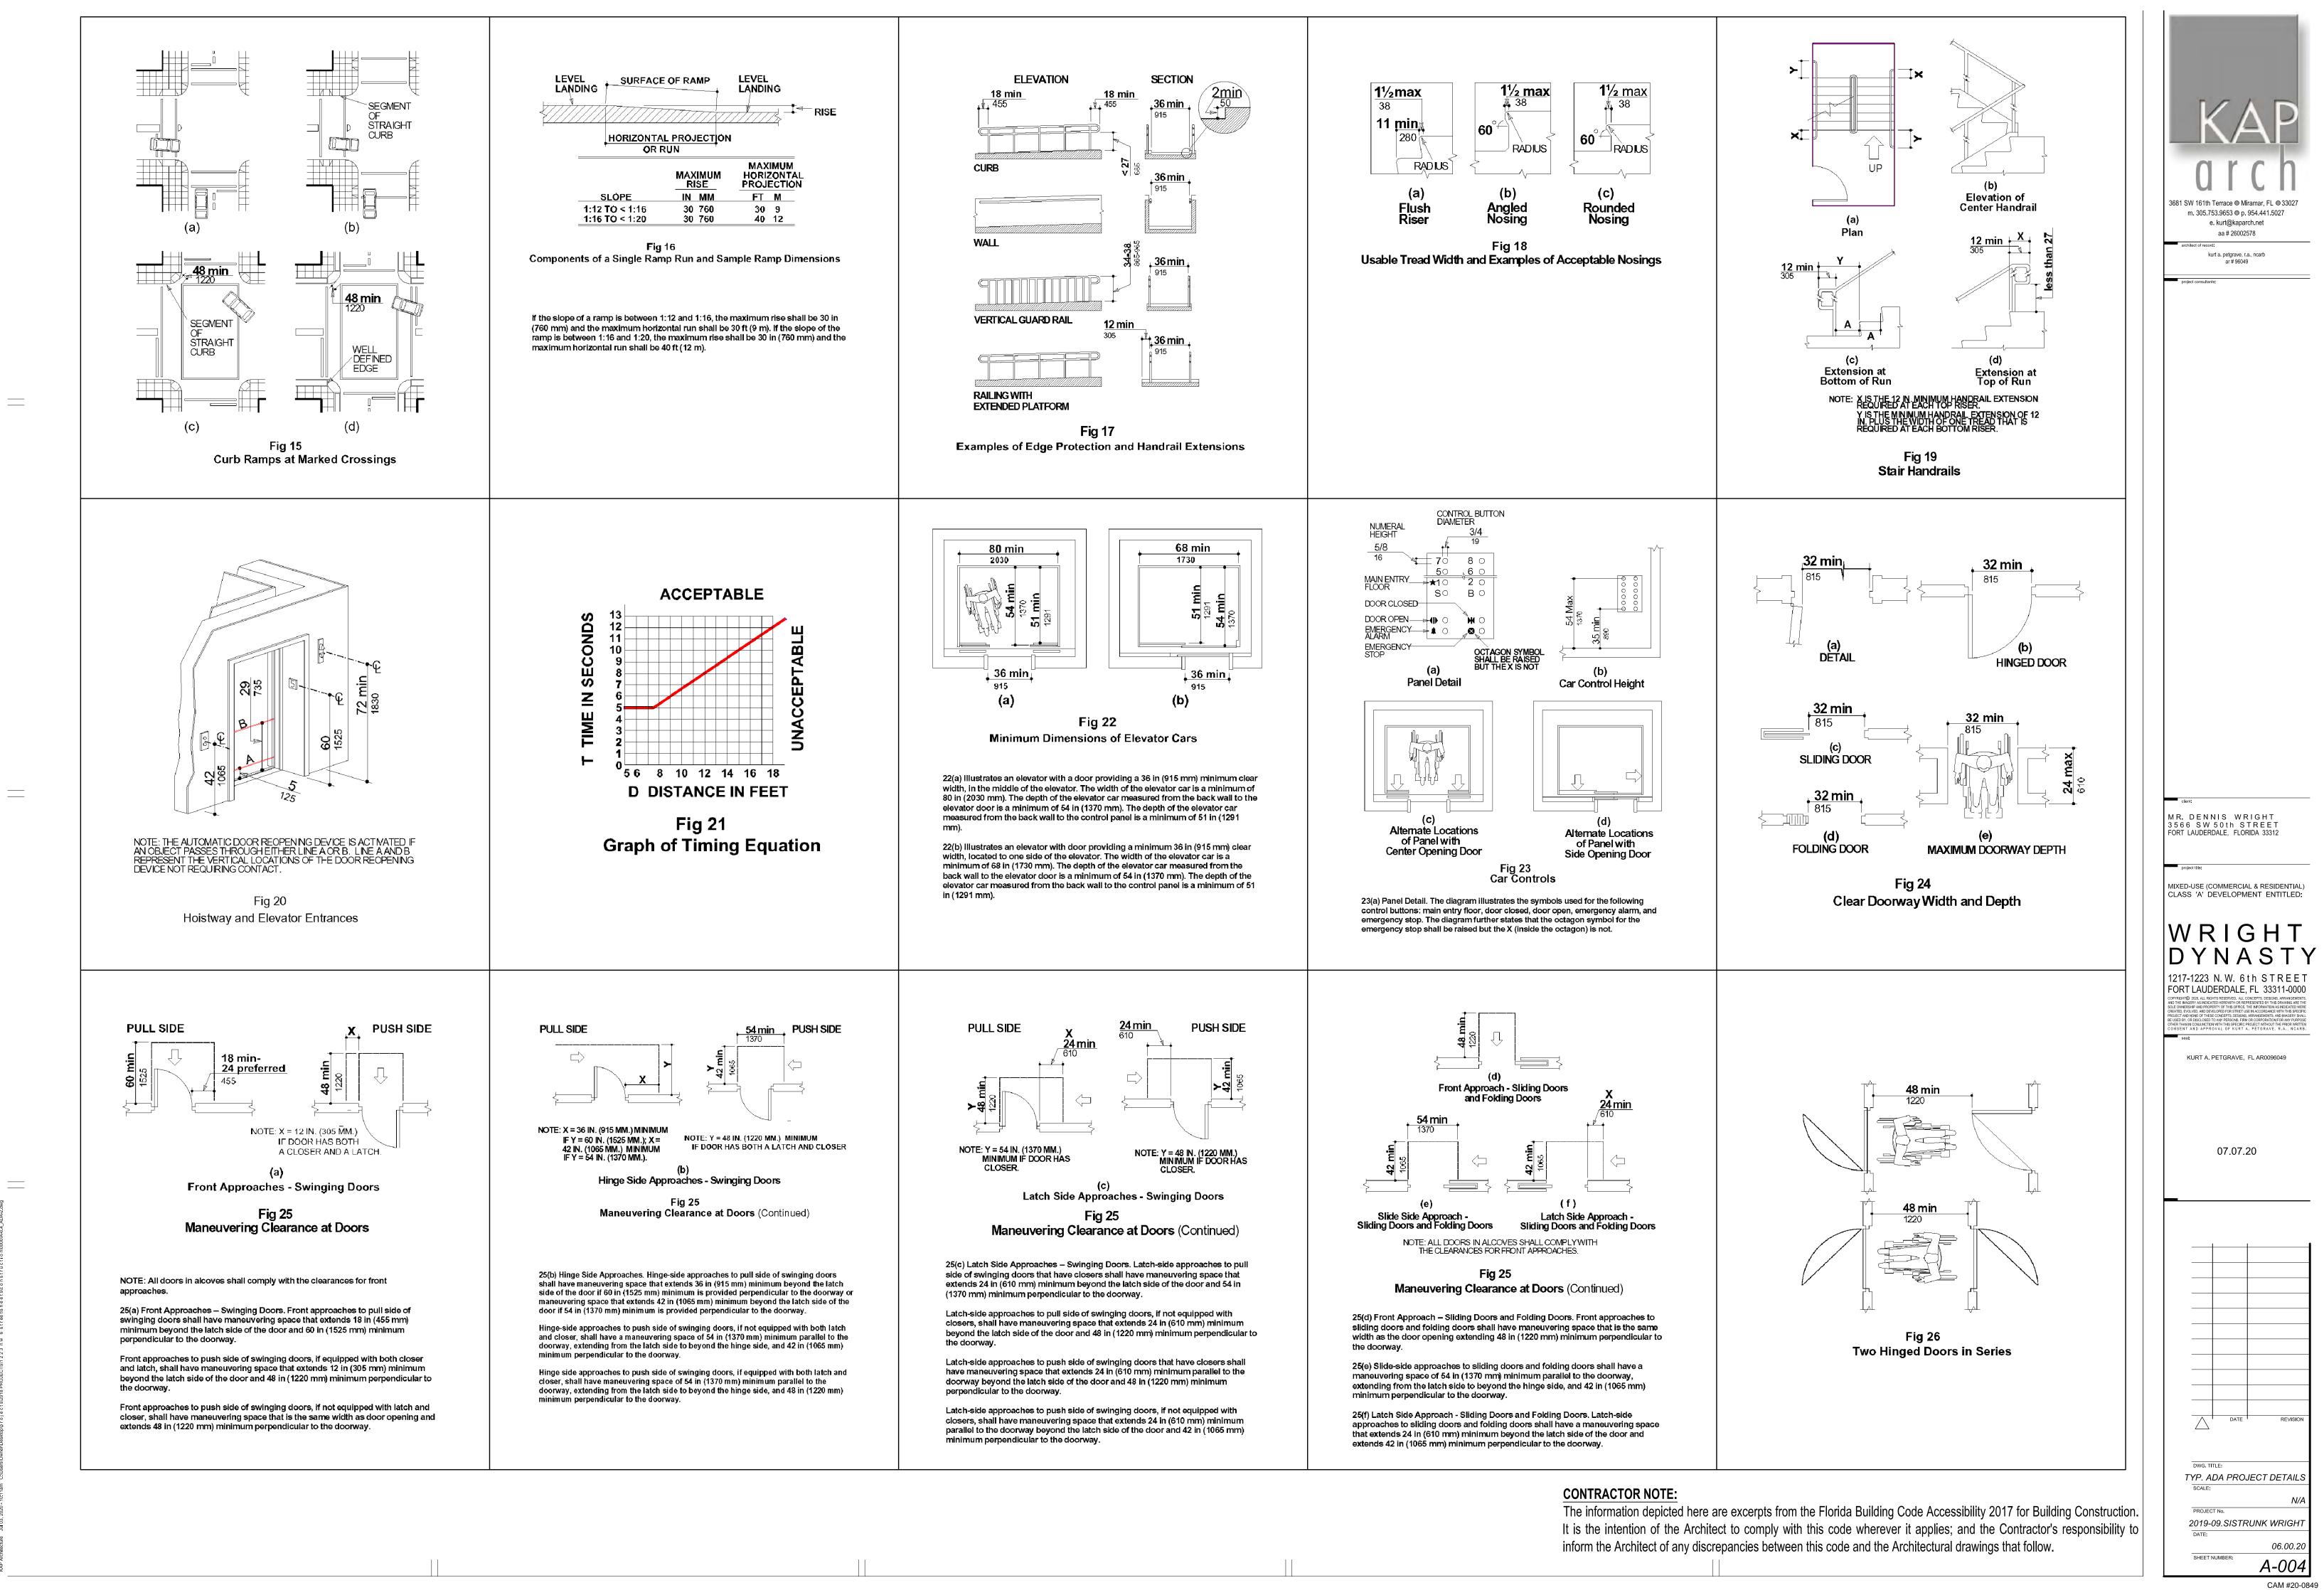

# A MIXED-USE (COMMERCIAL / RESIDENTIAL) DEVELOPMENT PROJECT ENTITLED: WRIGHT DYNAST F H F 1217 - 1223 N.W. 6th STREET, FORT LAUDERDALE, FLORIDA 33311 - 0000 PROJECT No. 2019-09, SISTRUNK WRIGHT • DRC / DRT SUBMITTAL SET • 07.07.20

MIXED-USE (COMMERCIAL & RESIDENTIAL) CLASS 'A' DEVELOPMENT ENTITLED:

WRIGHT DYNAST 217-1223 N.W. 6th STREE FORT LAUDERDALE, FL 33311

KURT A. PETGRAVE. FL AR0096049

07.07.20

CAM #20-0849 Exhibit 3 Page 1 of 50