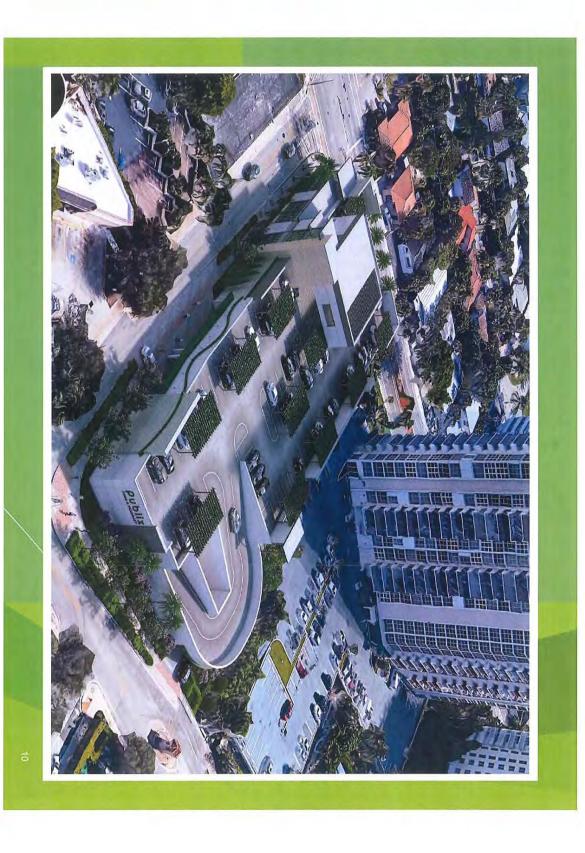

Publix is proposing to develop a new grocery store on the barrier island, located at 2985 N. Ocean Boulevard, Fort Lauderdale (the "Property"). The grocery store will be a smaller, urban store with approximately 29,500 square feet, similar in size to the store across from the Galleria Mall.