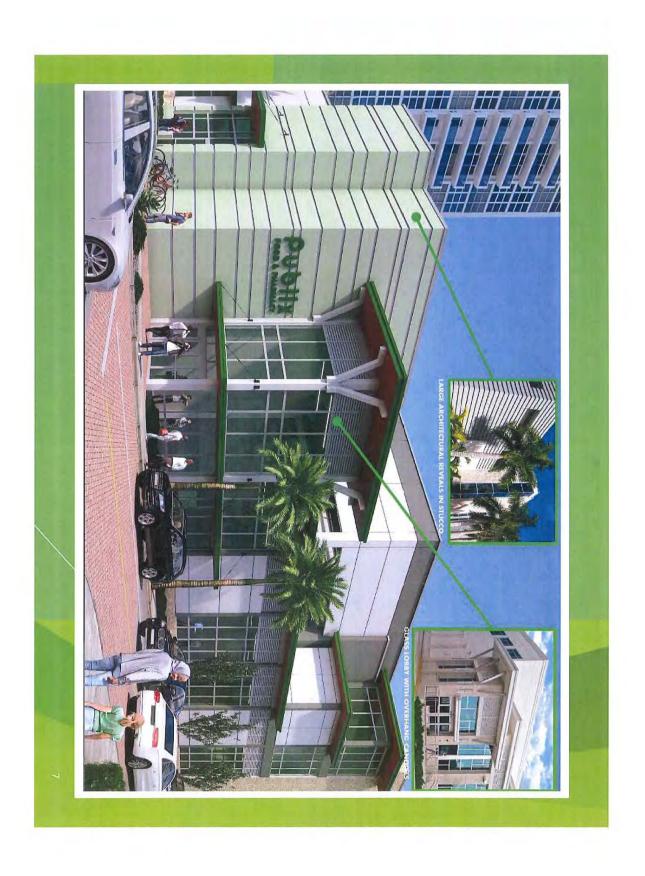

### Roof:

Some participants had questions about the roof, including whether planting and solar will be added. The team responded that Publix has green screen trellises up on the roof visual appearance and shade, but there are no plans to add solar features to the roof at this time.