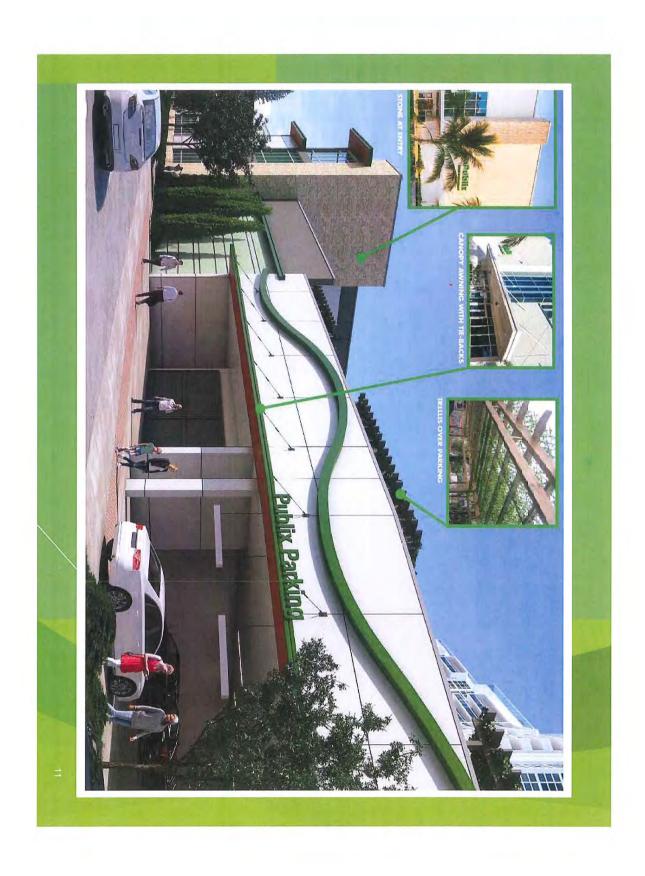

### Parking:

There were questions regarding how the parking garage was to be monitored for beach parking and whether the parking garage would be closed at night. Publix representatives responded by stating the garage will closed when the store closes and will be monitored. The store will have security in and around the lot. It is also looking into adding certain measures, such as a gate to close the garage off at night.