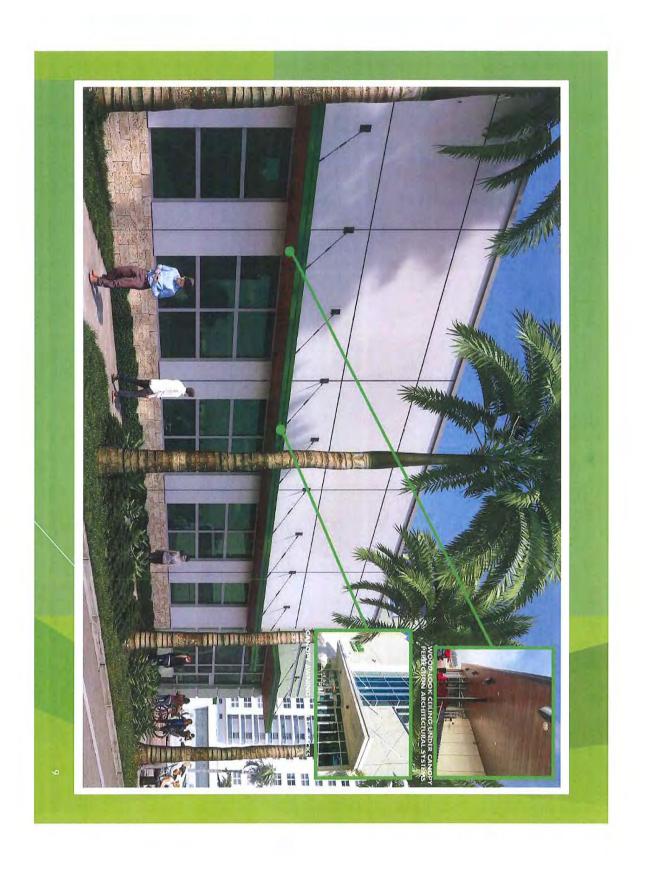

### **Presentation Materials:**

A PowerPoint presentation was shown at the meeting. The PowerPoint is attached as **Exhibit 6.** 

### Roof:

Some participants had questions about the roof, including whether planting and solar will be added. The team responded that Publix has green screen trellises up on the roof visual appearance and shade, but there are no plans to add solar features to the roof at this time.