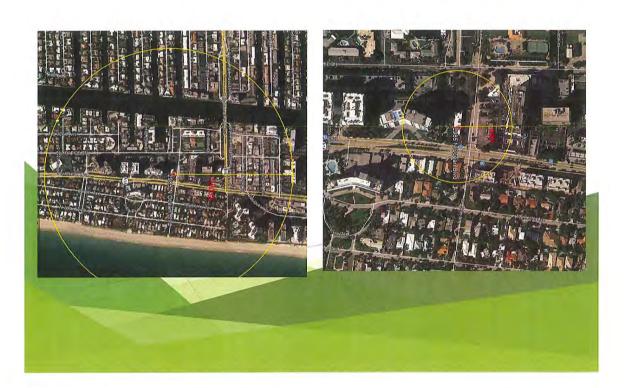

The official city-recognized civic association within 300 feet of the proposed project is the Central Beach Alliance, which notice of the meeting was sent via email on June 26, 2020, see attached as **Exhibit 3**. Email notices were also sent to the Lauderdale Beach Homeowner's Association, the Galt Ocean Mile Association, the Vantage View Condominium Association and Board of Directors and the Dolphin Isle Homeowner's Association (see attached as **Exhibit 4**). Additionally, all property owners within 300 feet of the Property received a mailed notice informing them of the Public Participation meeting (see list of property owners within 300 feet and the Property Appraiser's map showing the 300-foot radius, attached as **Exhibit 5**).