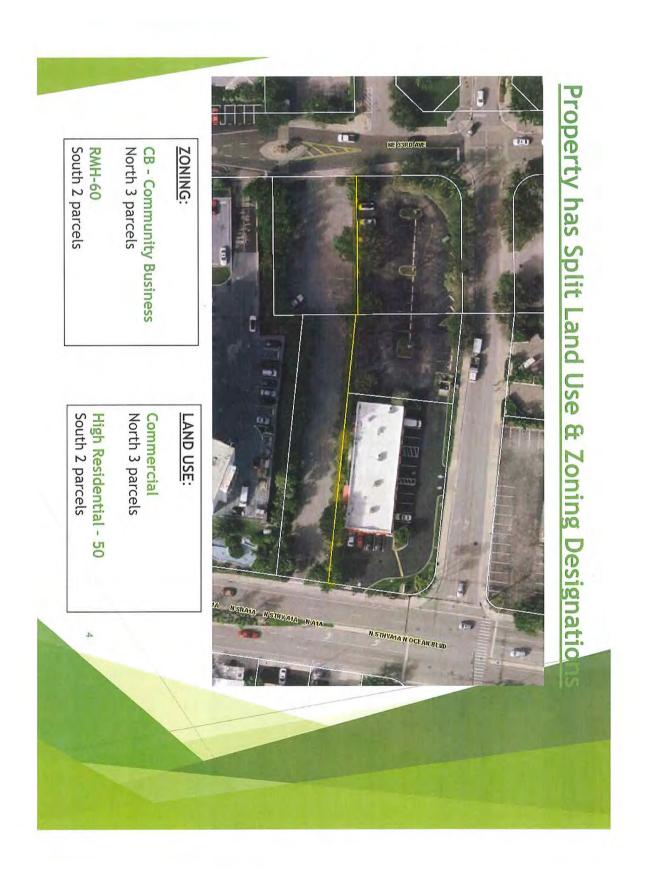

| 2840 N OCEAN BOULEVARD #1101                             | FORT LAUDERDALE              |
| ROJAS, ROBERT R                        | ROBERT R ROJAS REV LIV TR     | 2840 N OCEAN BLVD APT 1102                               |                              |
| QUINTAL, ELIZABETH & ANDRE             | <null></null>                 | 3201 NE 29 ST #101                                       | FORT LAUDERDALE              |
| MORRISON, EDWARD PHILLIP               | PINELLI, MARIA                | 184 GRACE ST                                             |                              |

#### Exhibit 6

## Publix

Public Participation and Central Beach Alliance Meeting July 9, 2020

2985 North Ocean Boulevard Fort Lauderdale Beach, Florida







### Condition: StatMedical Restaurant







# Proposed Publix Super Market

Small, Urban Store
Footprint: 29,495sf
(size of the Publix Galleria Store.

Building Height:
1- story / 24.5' (CB
allows up to 120 ft /
RMH-60 allows 120 - 240
ft).

Parking: ground floor
and rooftop parking
118 spaces required /
118 provided.

Landscape surrounding entire site - street/shade and flowering trees and palms.

Property Dedication of 10 feet of right-of-way on A1A.

Loading/Trash - All services located completely inside envelope of building.

U



## Architectural Features

- Contemporary design, using vertical and horizontal features and natural elements including coral stone, glass and wood.
- Beach wave aluminum banding on north and south facades
- One story structure with varying rooflines. Increased parapet heights screen mechanical and e