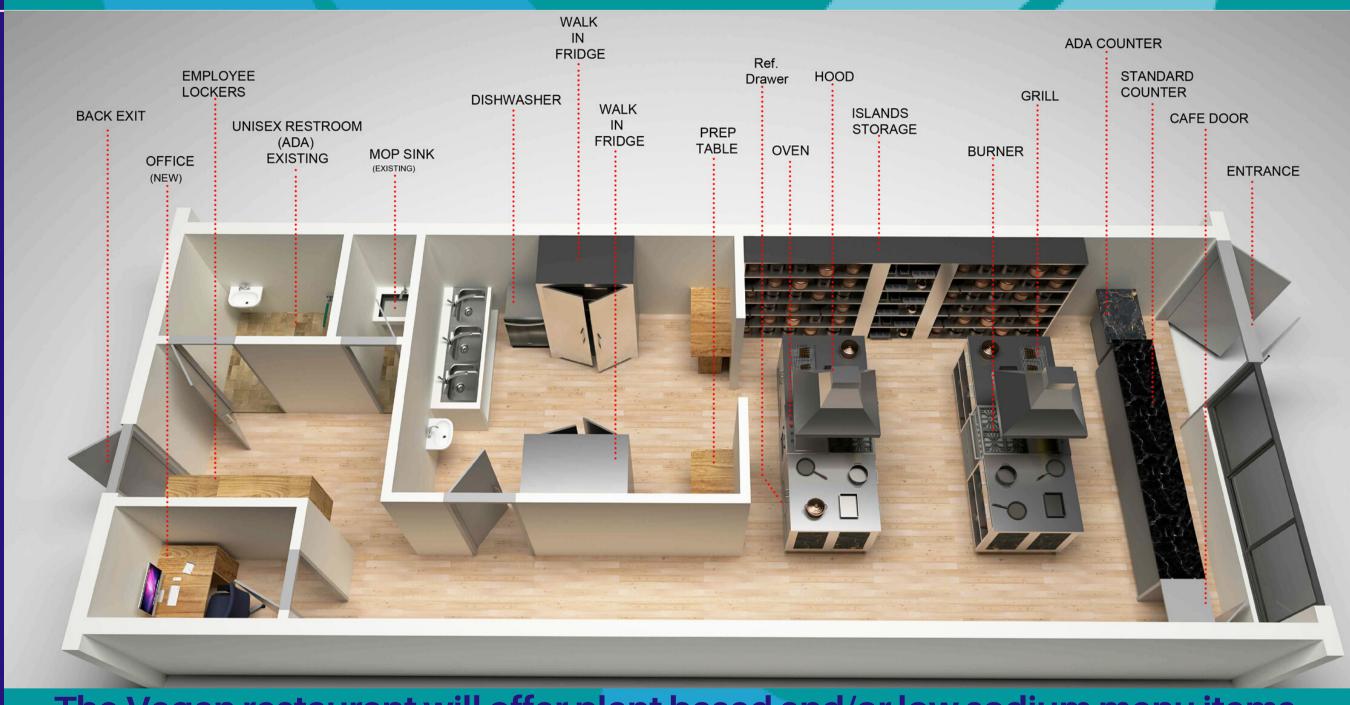

## **2 Virtual Restaurants**

- -The Vegan restaurant will offer plant based and/or low sodium menu items.
  - -The Southern Style restaurant will offer a healthier version of Soul Food.