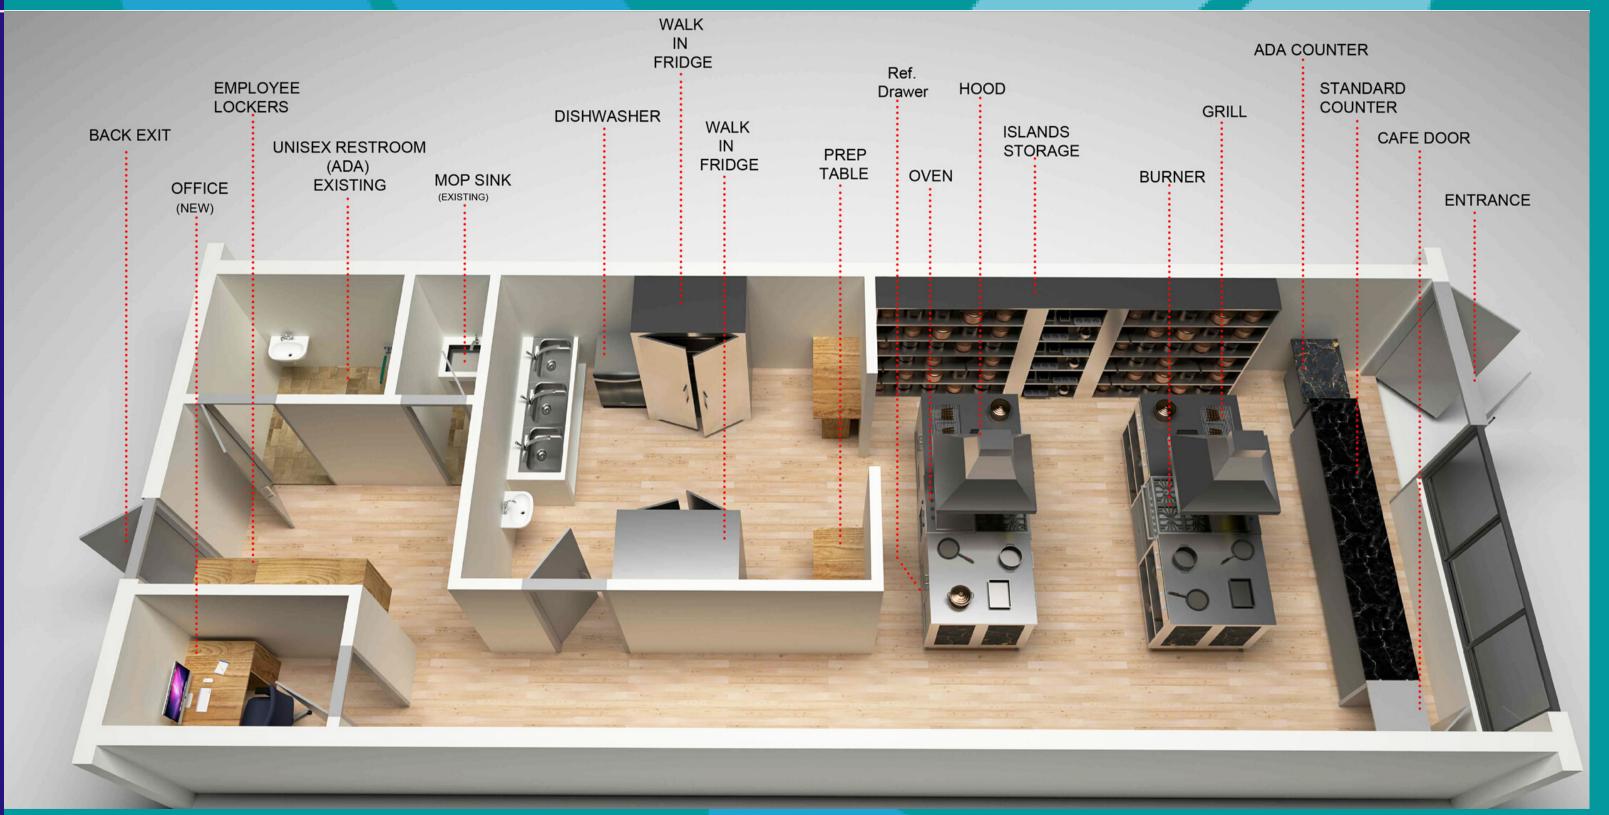

## PROJECT INFORMATION RESTAURANT REMODEL ADDRESS: 612 NW 9th Ave Fort Lauderdale, FL 33311 SCOPE OF WORK OPEN SPACE (EXISTING) 1. FURNISH & INSTALL NEW FRAMING AND DRYWALL TO BUILT OUT KITCHEN, OFFICE AND HALLWAY FURNISH & INSTALL NEW ELECTRICAL OUTLETS, SWITCHES & LIGHTS PER DESIGN AND CODE - EXISTING ELECTRICAL 3. FURNISH & INSTALL NEW PLUMBING FOR 3 COMPARTMENT SINK IN KITCHEN AREA, SINK & TOILET IN RESTROOM 4. FURNISH & INSTALL NEW AC DROPS IN SPACE PER PLAN FURNISH & INSTALL NEW CAFE COUNTER SPACE WITH COUNTERTOPS, SHELVING, CABINETS, AND RESTROOM (EXISTING) NOTE: NO NEW SQUARE FOOTAGE ADDED. PROPOSED FLOOR PLAN SCALE: 3/8"=1'-0" OFFICE (NEW) WALL LEGEND EXISTING WALL TO REMAIN CHEF COUNTER PROPOSED WALL 3'-0" CLEAR - BACK EXIT - EXISTING ELECTRICAL CHEF COUNTER UNISEX ADA RESTROOM (EXISTING) 4'-0" ADA CLEARANCE FRONT MAIN ENTRANCE -