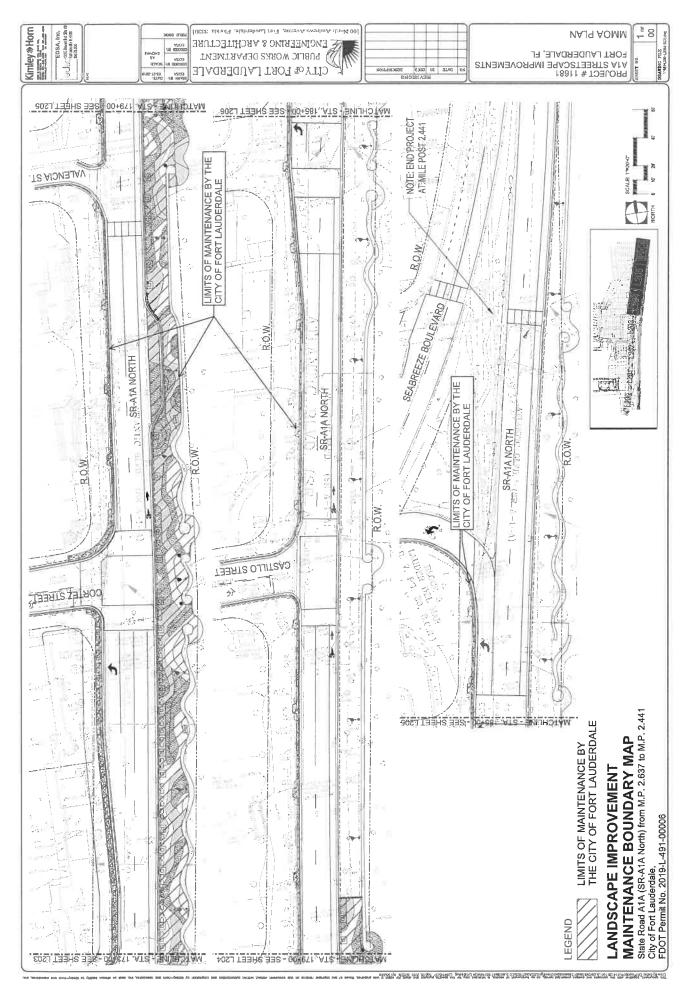

#### LANDSCAPE IMPROVEMENTS MAINTENANCE BOUNDARIES

I. PERMIT PROJECT LANDSCAPE MAINTENANCE LIMITS:

State Road A1A Section 86180000 from M.P.2.637 (Seabreeze Boulevard) to M.P. 2.964 (Las Olas Boulevard) and State Road A1A Section 86050000 from M.P. 2.042 (Las Olas Boulevard) to M.P.2.441 (Alhambra Street)

II. INCLUSIVE LANDSCAPE MAINTENANCE AGREEMENT LIMITS FOR STATE ROAD A1A FROM:

State Road 5 (US 1) M.P. 0.000 (Section 86180000) (US 1) to Flamingo Avenue (M.P. 6.410) (Section 86050000)

By Individual Sections:

Southbound One Way (Section 86050100)

M.P. 0.0000 (Seville Street) to M.P. 0.926 (Bahia Mar Hotel Entrance)

Northbound One Way / Seabreeze Boulevard / 17th Street Causeway (Section 86180000):

M.P. 0.000 (State Road 5) (US 1) to M.P. 2.964 (State Road 842) (Las Olas Boulevard)

North Fort Lauderdale Beach Area (Section 86050000):

M.P. 2.039 (south of Las Olas Boulevard) to M.P. 6.410 (Flamingo Avenue)

III. PERMIT PROJECT LANDSCAPE MAINTENANCE BOUNDARY LIMITS MAP:

\*All limits of the original agreement and amendments shall apply

Please See Attached

SECTION No(s).:

86050000 & 8618000

S.R. No.:

A1A

PERMIT No:

2019-L-491-00006

COUNTY: BROWARD