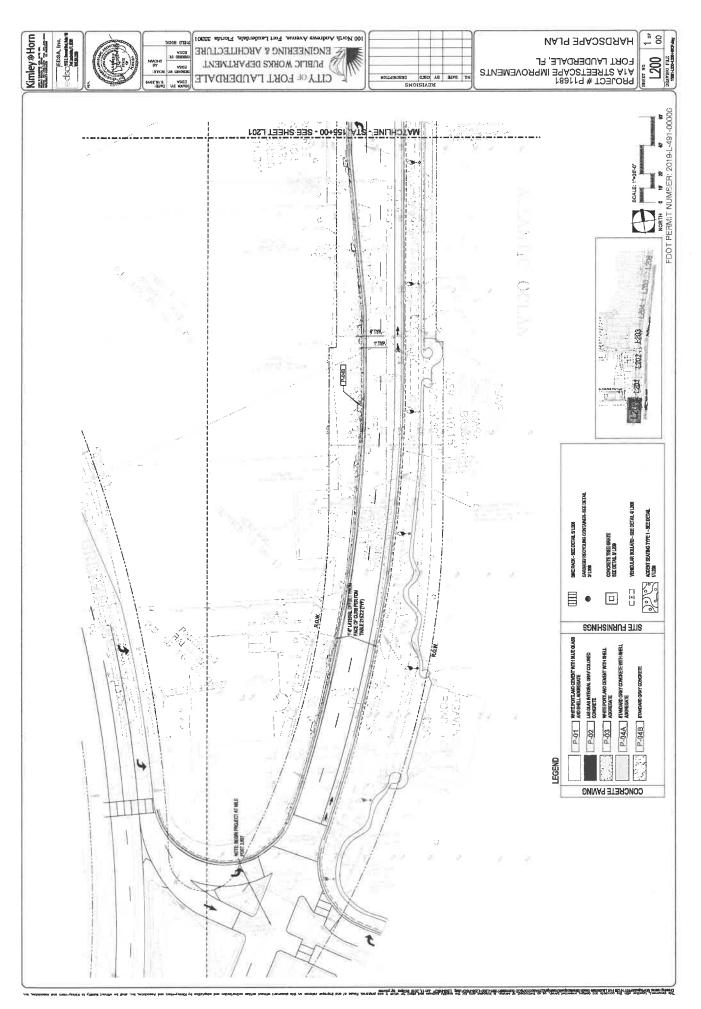

## LANDSCAPE IMPROVEMENT PLANS

The AGENCY agrees to install the landscape improvements in accordance with the plans and specifications attached hereto and incorporated herein.

Please see attached plans prepared by:

Paul David Kissinger, RLA

EDSA, Inc.

Sheets - L - 000

L - 100 – 108

L - 200 - 211

L - 500 - 511

Date: September 16, 2019

And

Stephen M. Feccia, PLA

Kimley Horn

Sheets - L - 600 - 609

Date: September 16, 2019

FACILERDALE-INCLUSIVE IT CALIBERTALE SEA PROMUNDATATION OF CONTINUED SIZE AND MEDIATORY IS THE THE PRO-

|                              | TREE DISPOSITION SCHEDULE                                              | , 8<br>, 8 |
|------------------------------|------------------------------------------------------------------------|------------|
| NO DATE BY COX D SUSCEMENTON | PROJECT # 11681<br>A1A STREETSCAPE IMPROVEMENTS<br>FORT LAUDERDALE, FL | L107       |
| REVISIONS                    | PROJECT # 11681                                                        | SHE        |