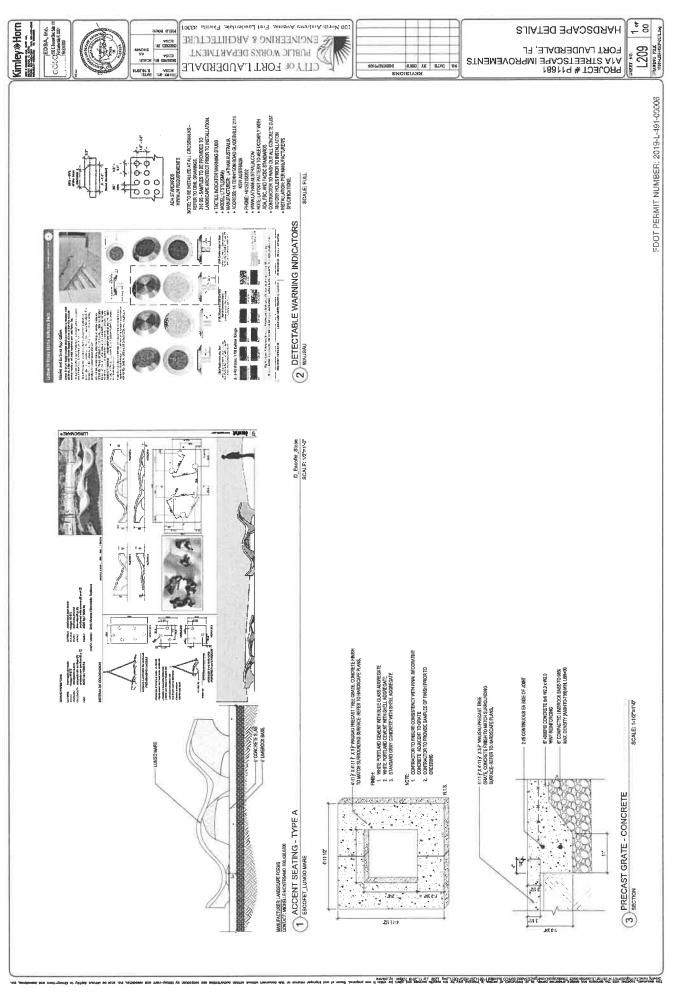

## LANDSCAPE IMPROVEMENT PLANS

The AGENCY agrees to install the landscape improvements in accordance with the plans and specifications attached hereto and incorporated herein.

Please see attached plans prepared by:

Paul David Kissinger, RLA

EDSA, Inc.

Sheets - L - 000

L - 100 – 108

L - 200 - 211

L - 500 - 511

Date: September 16, 2019

And

Stephen M. Feccia, PLA

Kimley Horn

Sheets - L - 600 - 609

Date: September 16, 2019

FACILERDALE-INCLUSIVE IT CALIBERTALE SEA PROMUNDATATION OF CONTINUED SIZE AND MEDIATORY IS THE THE PRO-

|                              | TREE DISPOSITION SCHEDULE                                              | , 8<br>, 8 |
|------------------------------|------------------------------------------------------------------------|------------|
| NO DATE BY COX D SUSCEMENTON | PROJECT # 11681<br>A1A STREETSCAPE IMPROVEMENTS<br>FORT LAUDERDALE, FL | L107       |
| REVISIONS                    | PROJECT # 11681                                                        | SHE        |