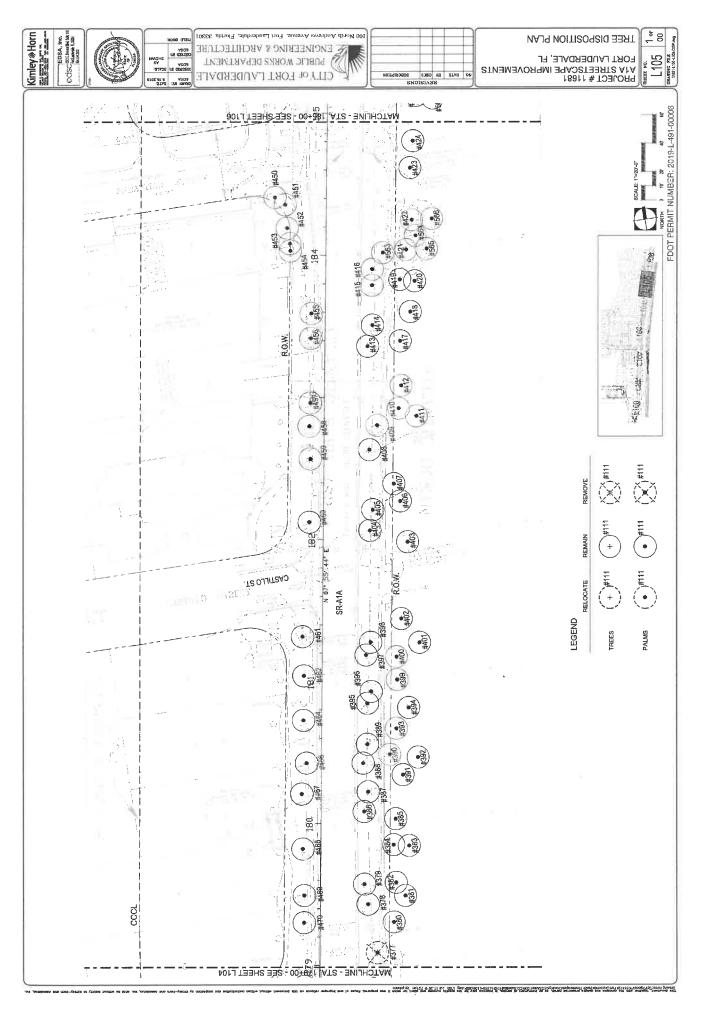

## LANDSCAPE IMPROVEMENT PLANS

The AGENCY agrees to install the landscape improvements in accordance with the plans and specifications attached hereto and incorporated herein.

Please see attached plans prepared by:

Paul David Kissinger, RLA

EDSA, Inc.

Sheets - L - 000

L - 100 – 108

L - 200 - 211

L - 500 - 511

Date: September 16, 2019

And

Stephen M. Feccia, PLA

Kimley Horn

Sheets - L - 600 - 609

Date: September 16, 2019

FACILERDALE-INCLUSIVE IT CALIBERTALE SEA PROMUNDATATION OF CONTINUED SIZE AND MEDIATORY IS THE THE PRO-

|                              | TREE DISPOSITION SCHEDULE                                              | , 8<br>, 8 |
|------------------------------|------------------------------------------------------------------------|------------|
| NO DATE BY COX D SUSCEMENTON | PROJECT # 11681<br>A1A STREETSCAPE IMPROVEMENTS<br>FORT LAUDERDALE, FL | L107       |
| REVISIONS                    | PROJECT # 11681                                                        | SHE        |