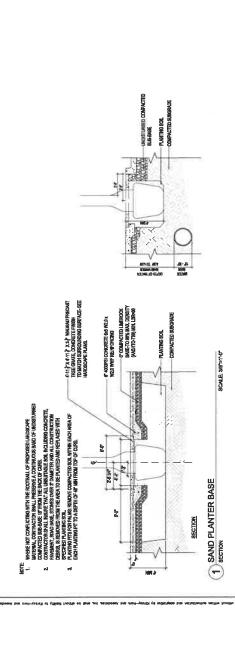

WORK.

CONTRACTOR SHALL ENSURE APPROPRIATE SEDIMENT AND EROSION CON MEASURES ARE IN PLACE PRIOR TO MITIATION OF CONSTRUCTION ACTIVITY

CONTRACTOR TO PROVIDE LANDSCAPE, RRUGATICA, AND IMMIDSCAPE
THE BATHE PROJECT THROUGH THE WARRANTY PERIOD (
THE PAVE PHASE

GENERAL FDOT NOTES:

FOR THE PORTICE OF LANGSCAPE PLANT MATERIAL THAT WILL BE INSTALLE WITHIN THE TOOT NIGHT OF WAY REFER TO THE FLOT STANDARD PLANS DIE BRACK! LANDSCAPE, INSTALLATION.

CIPRESS MALCH IS NOT PERMITTED ON THE FROT MONIT OF HAY. MALCH
PERMITTED TO LEASUARE HUNGHOOD MALCH CONTINGEN ON FOR PROJECTION, RECTICED MALCH OR APPROVED EASIAL, CERTIES OF THE AM MAD ONE OURSEL, ASAS, SEISMIN PROVED OF CERTIFICATION TO THE FROT DETRICATION OF PERMIT MANGAME, INSTICTION HOW INSECTION.

L507





FDOT PERMIT NUMBER: 2019-L-491 00006





on to make the second star in many or head to great and the second of the second of the second of the second of the second of the second of the second of the second of the second of the second of the second of the second of the second of the second of the second of the second of the second of the second of the second of the second of the second of the second of the second of the second of the second of the second of the second of the second of the second of the second of the second of the second of the second of the second of the second of the second of the second of the second of the second of the second of the second of the second of the second of the second of the second of the second of the second of the second of the second of the second of the second of the second of the second of