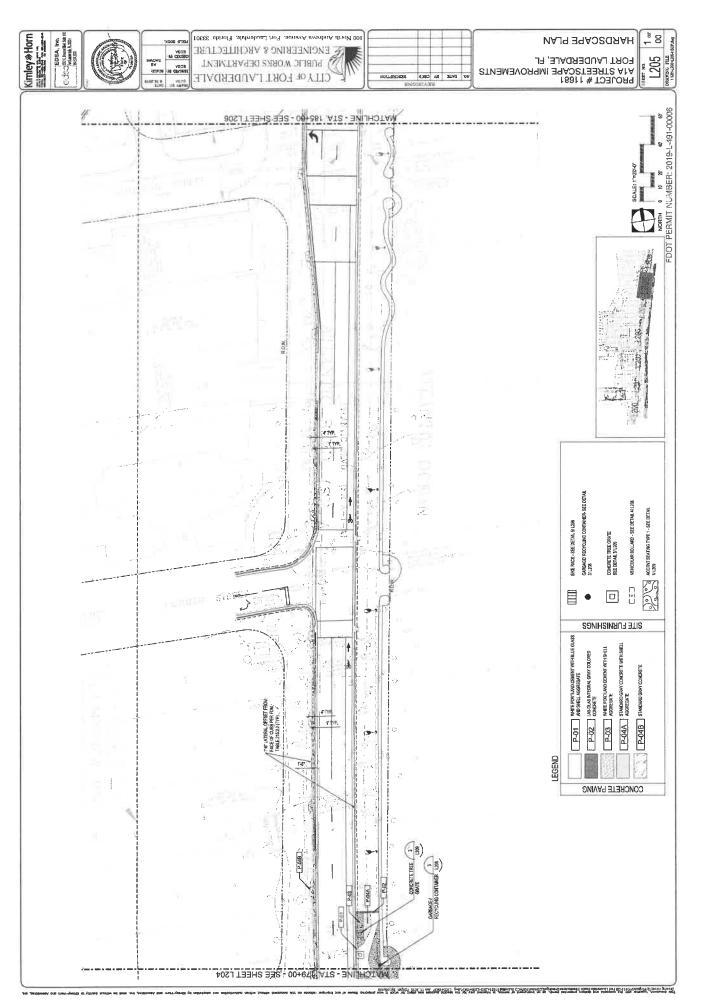

## LANDSCAPE IMPROVEMENT PLANS

The AGENCY agrees to install the landscape improvements in accordance with the plans and specifications attached hereto and incorporated herein.

Please see attached plans prepared by:

Paul David Kissinger, RLA

EDSA, Inc.

Sheets - L - 000

L - 100 – 108

L - 200 - 211

L - 500 - 511

Date: September 16, 2019

And

Stephen M. Feccia, PLA

Kimley Horn

Sheets - L - 600 - 609

Date: September 16, 2019

FACILERDALE-INCLUSIVE IT CALIBERTALE SEA PROMUNDATATION OF CONTINUED SIZE AND MEDIATORY IS THE THE PRO-

|                              | TREE DISPOSITION SCHEDULE                                              | , 8<br>, 8 |
|------------------------------|------------------------------------------------------------------------|------------|
| NO DATE BY COX D SUSCEMENTON | PROJECT # 11681<br>A1A STREETSCAPE IMPROVEMENTS<br>FORT LAUDERDALE, FL | L107       |
| REVISIONS                    | PROJECT # 11681                                                        | SHE        |