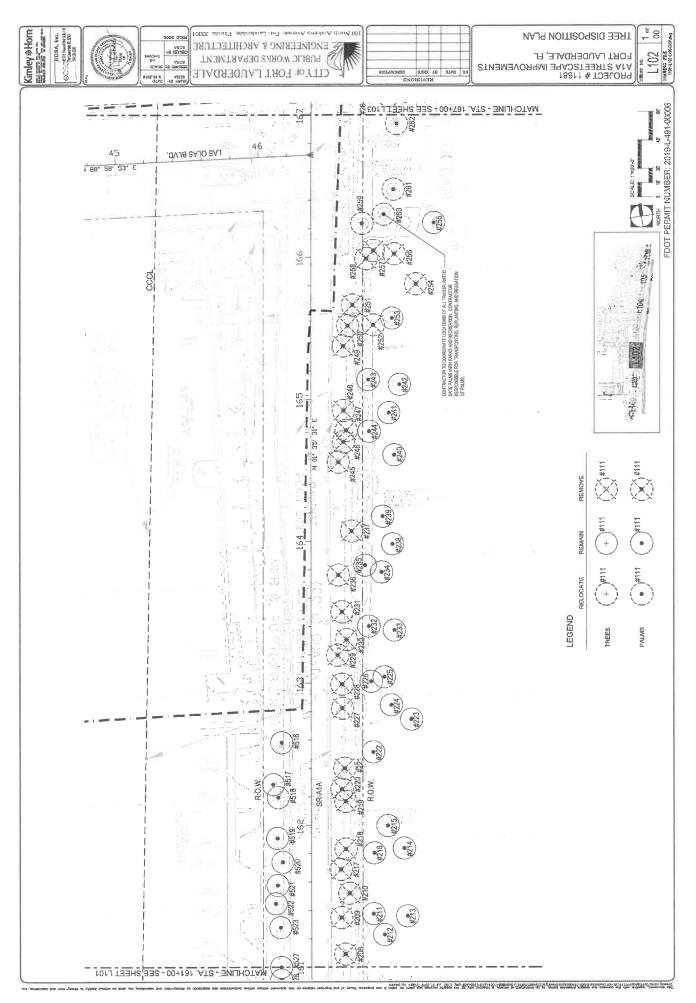

#### LANDSCAPE IMPROVEMENTS MAINTENANCE BOUNDARIES

I. PERMIT PROJECT LANDSCAPE MAINTENANCE LIMITS:

State Road A1A Section 86180000 from M.P.2.637 (Seabreeze Boulevard) to M.P. 2.964 (Las Olas Boulevard) and State Road A1A Section 86050000 from M.P. 2.042 (Las Olas Boulevard) to M.P.2.441 (Alhambra Street)

North Fort Lauderdale Beach Area (Section 86050000):

M.P. 2.039 (south of Las Olas Boulevard) to M.P. 6.410 (Flamingo Avenue)

III. PERMIT PROJECT LANDSCAPE MAINTENANCE BOUNDARY LIMITS MAP:

\*All limits of the original agreement and amendments shall apply