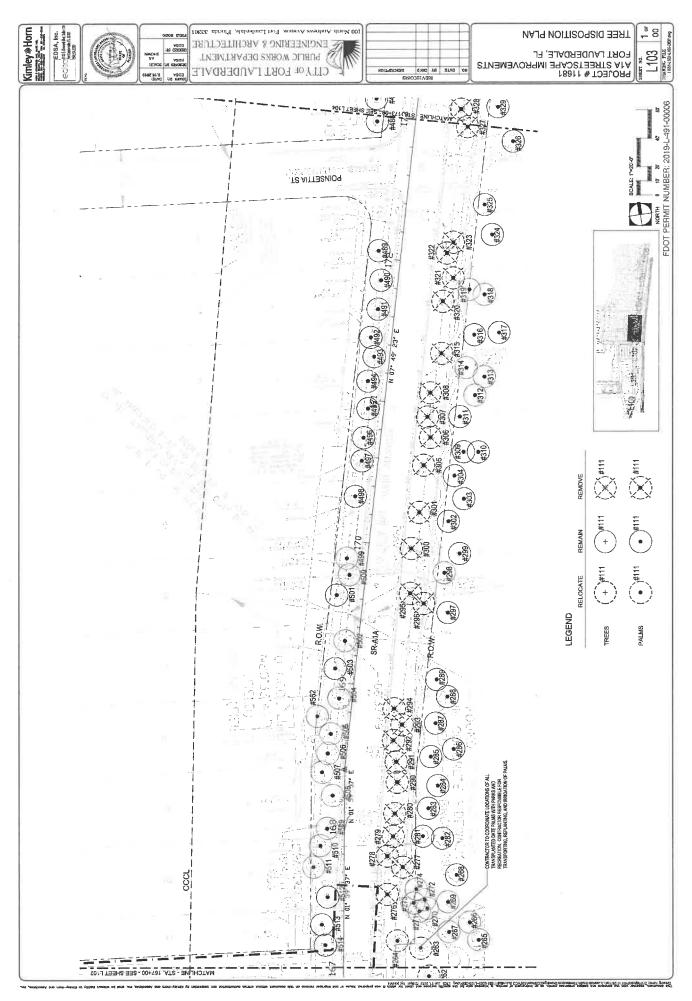

#### LANDSCAPE IMPROVEMENTS MAINTENANCE BOUNDARIES

I. PERMIT PROJECT LANDSCAPE MAINTENANCE LIMITS:

State Road A1A Section 86180000 from M.P.2.637 (Seabreeze Boulevard) to M.P. 2.964 (Las Olas Boulevard) and State Road A1A Section 86050000 from M.P. 2.042 (Las Olas Boulevard) to M.P.2.441 (Alhambra Street)

North Fort Lauderdale Beach Area (Section 86050000):

M.P. 2.039 (south of Las Olas Boulevard) to M.P. 6.410 (Flamingo Avenue)

III. PERMIT PROJECT LANDSCAPE MAINTENANCE BOUNDARY LIMITS MAP:

\*All limits of the original agreement and amendments shall apply