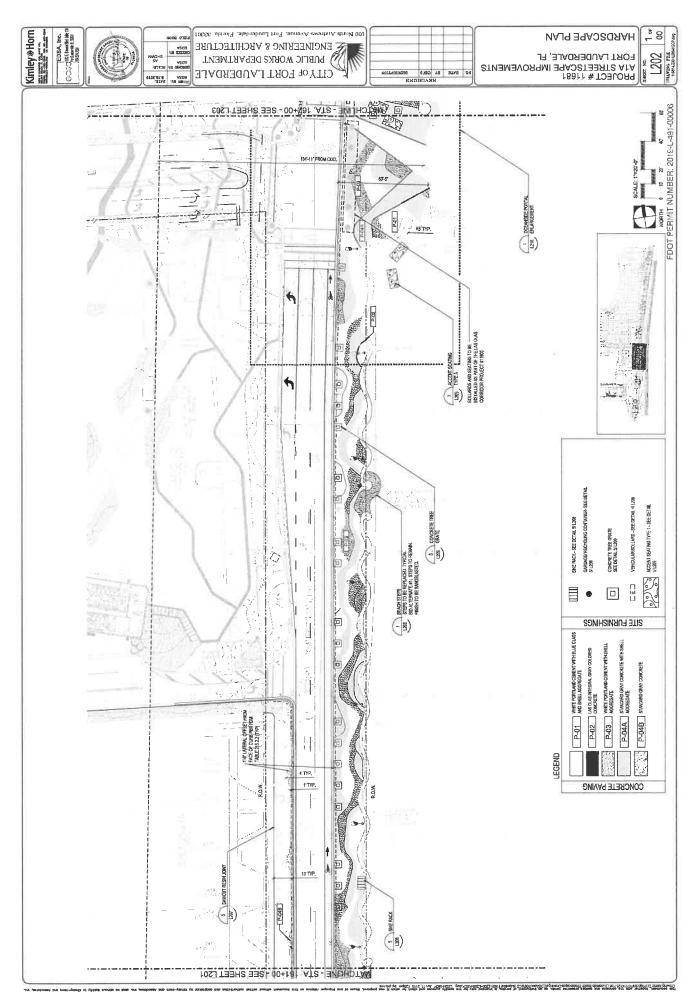

## LANDSCAPE IMPROVEMENT PLANS

The AGENCY agrees to install the landscape improvements in accordance with the plans and specifications attached hereto and incorporated herein.

Please see attached plans prepared by:

Paul David Kissinger, RLA

EDSA, Inc.

Sheets - L - 000

L - 100 – 108

L - 200 - 211

L - 500 - 511

Date: September 16, 2019

And

Stephen M. Feccia, PLA

Kimley Horn

Sheets - L - 600 - 609

Date: September 16, 2019

FACILERDALE-INCLUSIVE IT CALIBERTALE SEA PROMUNDATATION OF CONTINUED SIZE AND MEDIATORY IS THE THE PRO-

|                              | TREE DISPOSITION SCHEDULE                                              | , 8<br>, 8 |
|------------------------------|------------------------------------------------------------------------|------------|
| NO DATE BY COX D SUSCEMENTON | PROJECT # 11681<br>A1A STREETSCAPE IMPROVEMENTS<br>FORT LAUDERDALE, FL | L107       |
| REVISIONS                    | PROJECT # 11681                                                        | SHE        |