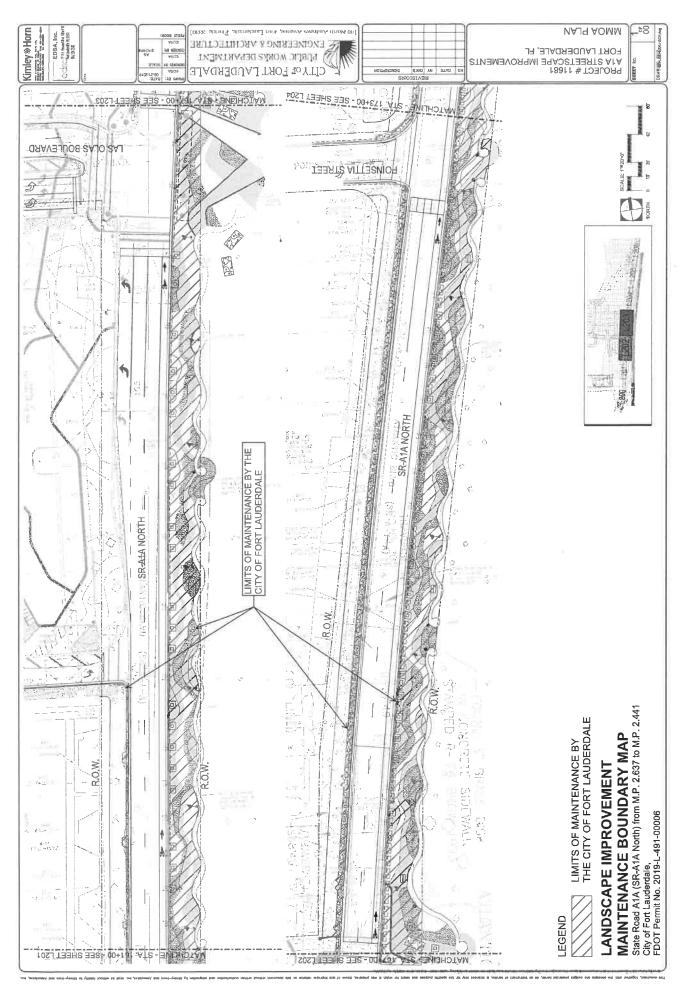

#### LANDSCAPE IMPROVEMENTS MAINTENANCE BOUNDARIES

I. PERMIT PROJECT LANDSCAPE MAINTENANCE LIMITS:

State Road A1A Section 86180000 from M.P.2.637 (Seabreeze Boulevard) to M.P. 2.964 (Las Olas Boulevard) and State Road A1A Section 86050000 from M.P. 2.042 (Las Olas Boulevard) to M.P.2.441 (Alhambra Street)

II. INCLUSIVE LANDSCAPE MAINTENANCE AGREEMENT LIMITS FOR STATE ROAD A1A FROM:

State Road 5 (US 1) M.P. 0.000 (Section 86180000) (US 1) to Flamingo Avenue (M.P. 6.410) (Section 86050000)

By Individual Sections:

Southbound One Way (Section 86050100)

M.P. 0.0000 (Seville Street) to M.P. 0.926 (Bahia Mar Hotel Entrance)

Northbound One Way / Seabreeze Boulevard / 17th Street Causeway (Section 86180000):

M.P. 0.000 (State Road 5) (US 1) to M.P. 2.964 (State Road 842) (Las Olas Boulevard)

North Fort Lauderdale Beach Area (Section 86050000):

M.P. 2.039 (south of Las Olas Boulevard) to M.P. 6.410 (Flamingo Avenue)

III. PERMIT PROJECT LANDSCAPE MAINTENANCE BOUNDARY LIMITS MAP:

\*All limits of the original agreement and amendments shall apply

Please See Attached

SECTION No(s).:

86050000 & 8618000

S.R. No.:

A1A

PERMIT No:

2019-L-491-00006

COUNTY: BROWARD