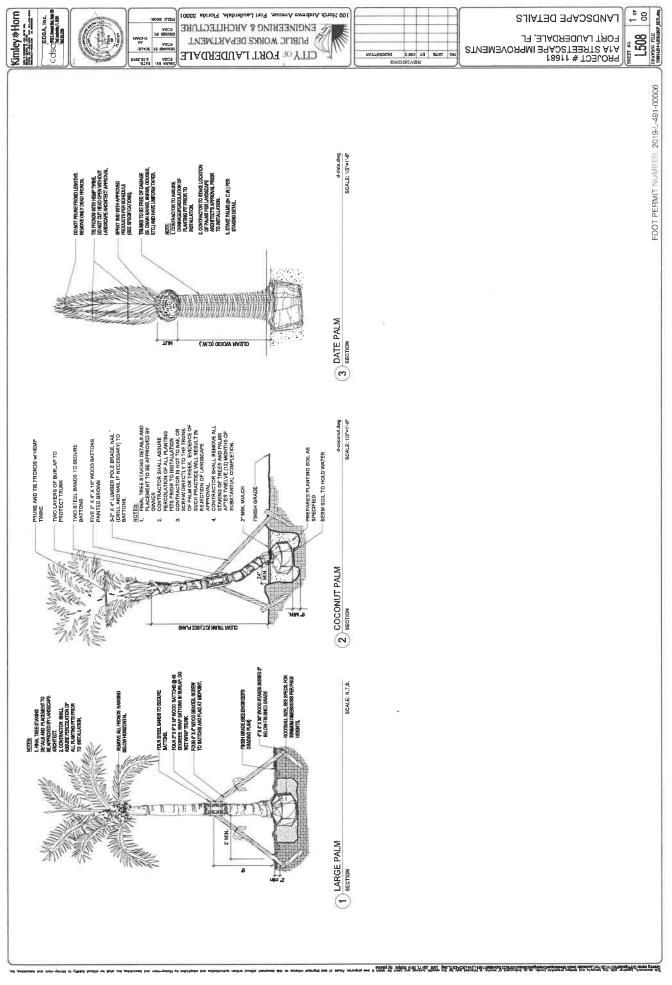

#### **Palm Maintenance**

## 1. Palm Pruning

- a. Pruning; Must maintain structural integrity. Remove all suckers, dead, diseased or broken branches from trees. All landscape material shall be installed and maintained in a manner whereby traffic control signage, cameras, and devices are visible to motorists and pedestrians at all times.
- b. Remove any broken, damaged or diseased fronds. Cut off any fronds at their bases that hang downward at an angle that is less than 90 degrees.
- c. Inspect all Palms and Trees for pest infestation and disease on a monthly basis, checking for the presence of insects, grubs, mites, fungus, mold, etc. Apply fungicide and pesticides per manufacturer's recommendations for application methods and rates.
- d. Maintain trees and palms upright with stakes/guys. Inspect and adjust stakes and guys to ensure stability and plumb condition of trees and palms. Remove stakes one year after the project is completed.

## 2. Coconut Removal

a. Coconuts to be removed as frequently as needed to have fruit free trees.

#### 3. Palm / Tree Fertilization:

a. Sweep up excess amounts of fertilizers, pesticides and herbicides- never to be hosed into storm drains.