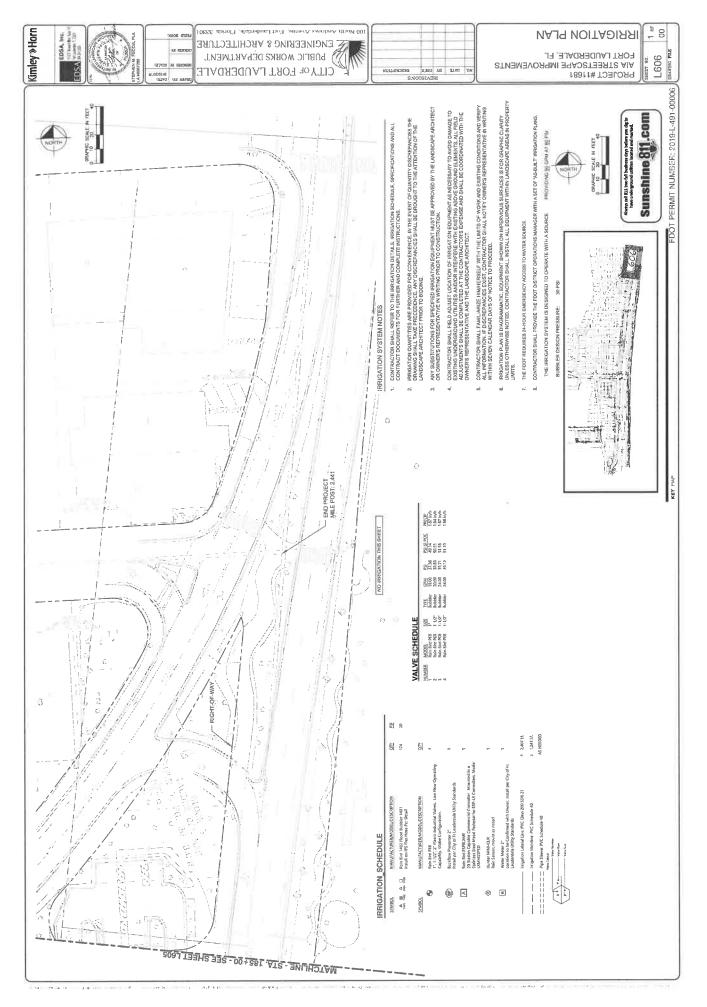

**SECTION No(s).:** 86050000 & 8618000

S.R. No.: A1A

PERMIT No: 2019-L-491-00006

COUNTY: BROWARD

SECTION No(s).:

86050000 & 8618000

S.R. No.:

A1A

PERMIT No: COUNTY: 2019-L-491-00006

**BROWARD** 