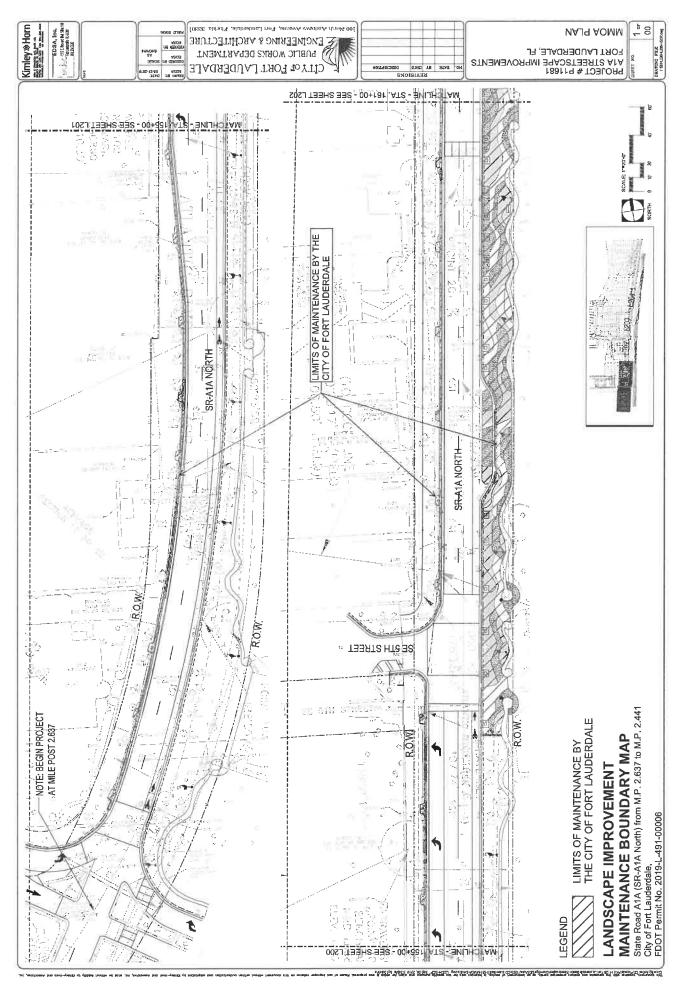

#### LANDSCAPE IMPROVEMENTS MAINTENANCE BOUNDARIES

I. PERMIT PROJECT LANDSCAPE MAINTENANCE LIMITS:

State Road A1A Section 86180000 from M.P.2.637 (Seabreeze Boulevard) to M.P. 2.964 (Las Olas Boulevard) and State Road A1A Section 86050000 from M.P. 2.042 (Las Olas Boulevard) to M.P.2.441 (Alhambra Street)

II. INCLUSIVE LANDSCAPE MAINTENANCE AGREEMENT LIMITS FOR STATE ROAD A1A FROM:

State Road 5 (US 1) M.P. 0.000 (Section 86180000) (US 1) to Flamingo Avenue (M.P. 6.410) (Section 86050000)

By Individual Sections:

Southbound One Way (Section 86050100)

M.P. 0.0000 (Seville Street) to M.P. 0.926 (Bahia Mar Hotel Entrance)

Northbound One Way / Seabreeze Boulevard / 17th Street Causeway (Section 86180000):

M.P. 0.000 (State Road 5) (US 1) to M.P. 2.964 (State Road 842) (Las Olas Boulevard)

North Fort Lauderdale Beach Area (Section 86050000):

M.P. 2.039 (south of Las Olas Boulevard) to M.P. 6.410 (Flamingo Avenue)

III. PERMIT PROJECT LANDSCAPE MAINTENANCE BOUNDARY LIMITS MAP:

\*All limits of the original agreement and amendments shall apply

Please See Attached

SECTION No(s).:

86050000 & 8618000

S.R. No.:

A1A

PERMIT No:

2019-L-491-00006

COUNTY: BROWARD