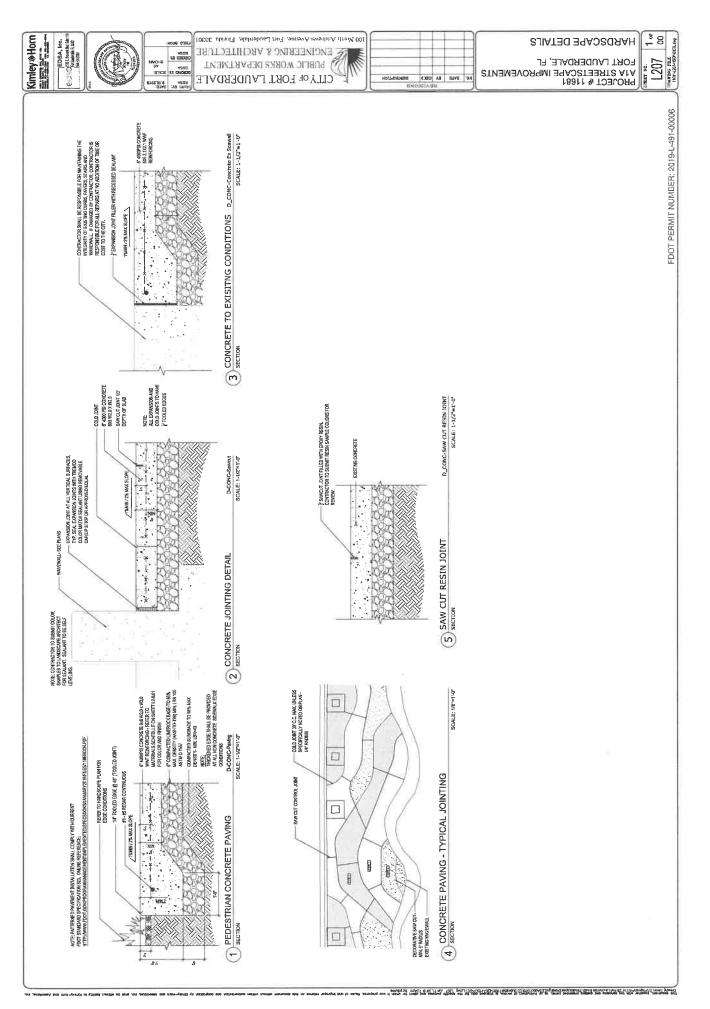

## LANDSCAPE IMPROVEMENT PLANS

The AGENCY agrees to install the landscape improvements in accordance with the plans and specifications attached hereto and incorporated herein.

Please see attached plans prepared by:

Paul David Kissinger, RLA

EDSA, Inc.

Sheets - L - 000

L - 100 – 108

L - 200 - 211

L - 500 - 511

Date: September 16, 2019

And

Stephen M. Feccia, PLA

Kimley Horn

Sheets - L - 600 - 609

Date: September 16, 2019

FACILERDALE-INCLUSIVE IT CALIBERTALE SEA PROMUNDATATION OF CONTINUED SIZE AND MEDIATORY IS THE THE PRO-

|                              | TREE DISPOSITION SCHEDULE                                              | , 8<br>, 8 |
|------------------------------|------------------------------------------------------------------------|------------|
| NO DATE BY COX D SUSCEMENTON | PROJECT # 11681<br>A1A STREETSCAPE IMPROVEMENTS<br>FORT LAUDERDALE, FL | L107       |
| REVISIONS                    | PROJECT # 11681                                                        | SHE        |