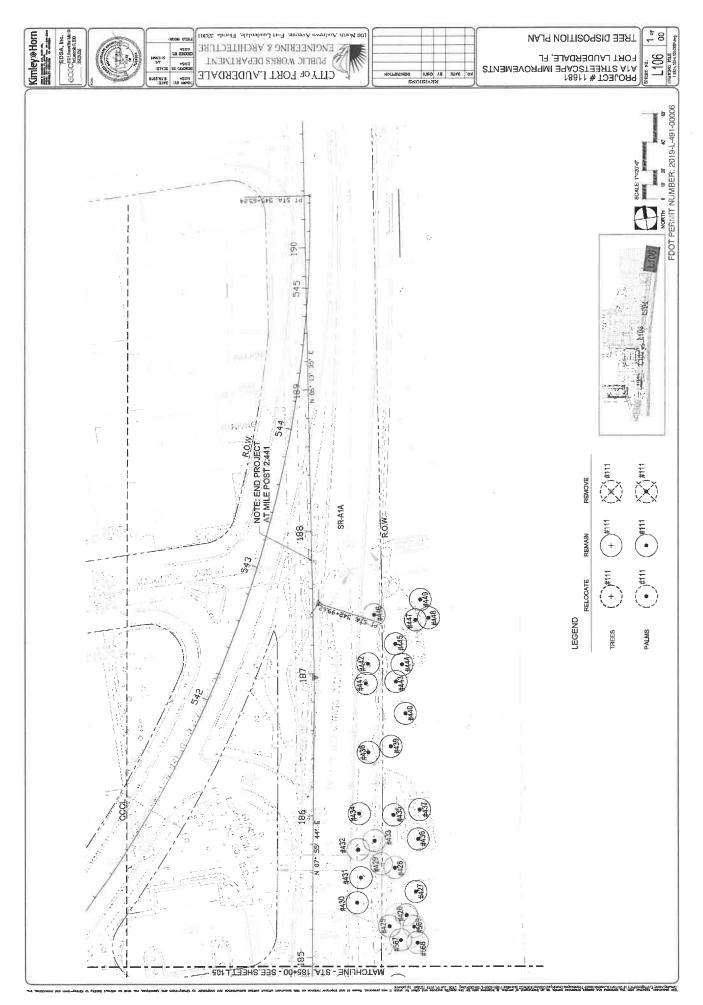

## LANDSCAPE IMPROVEMENT PLANS

The AGENCY agrees to install the landscape improvements in accordance with the plans and specifications attached hereto and incorporated herein.

Please see attached plans prepared by:

Paul David Kissinger, RLA

EDSA, Inc.

Sheets - L - 000

L - 100 – 108

L - 200 - 211

L - 500 - 511

Date: September 16, 2019

And

Stephen M. Feccia, PLA

Kimley Horn

Sheets - L - 600 - 609

Date: September 16, 2019

FACILERDALE-INCLUSIVE IT CALIBERTALE SEA PROMUNDATATION OF CONTINUED SIZE AND MEDIATORY IS THE THE PRO-

|                              | TREE DISPOSITION SCHEDULE                                              | , 8<br>, 8 |
|------------------------------|------------------------------------------------------------------------|------------|
| NO DATE BY COX D SUSCEMENTON | PROJECT # 11681<br>A1A STREETSCAPE IMPROVEMENTS<br>FORT LAUDERDALE, FL | L107       |
| REVISIONS                    | PROJECT # 11681                                                        | SHE        |