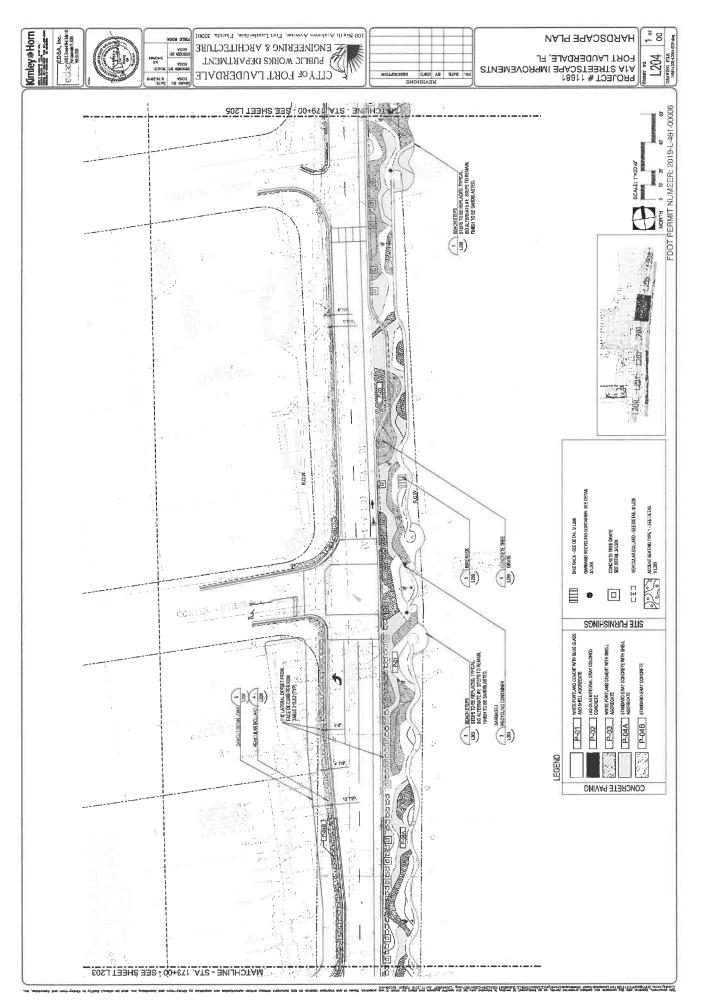

## LANDSCAPE IMPROVEMENT PLANS

The AGENCY agrees to install the landscape improvements in accordance with the plans and specifications attached hereto and incorporated herein.

Please see attached plans prepared by:

Paul David Kissinger, RLA

EDSA, Inc.

Sheets - L - 000

L - 100 – 108

L - 200 - 211

L - 500 - 511

Date: September 16, 2019

And

Stephen M. Feccia, PLA

Kimley Horn

Sheets - L - 600 - 609

Date: September 16, 2019

FACILERDALE-INCLUSIVE IT CALIBERTALE SEA PROMUNDATATION OF CONTINUED SIZE AND MEDIATORY IS THE THE PRO-

|                              | TREE DISPOSITION SCHEDULE                                              | , 8<br>, 8 |
|------------------------------|------------------------------------------------------------------------|------------|
| NO DATE BY COX D SUSCEMENTON | PROJECT # 11681<br>A1A STREETSCAPE IMPROVEMENTS<br>FORT LAUDERDALE, FL | L107       |
| REVISIONS                    | PROJECT # 11681                                                        | SHE        |