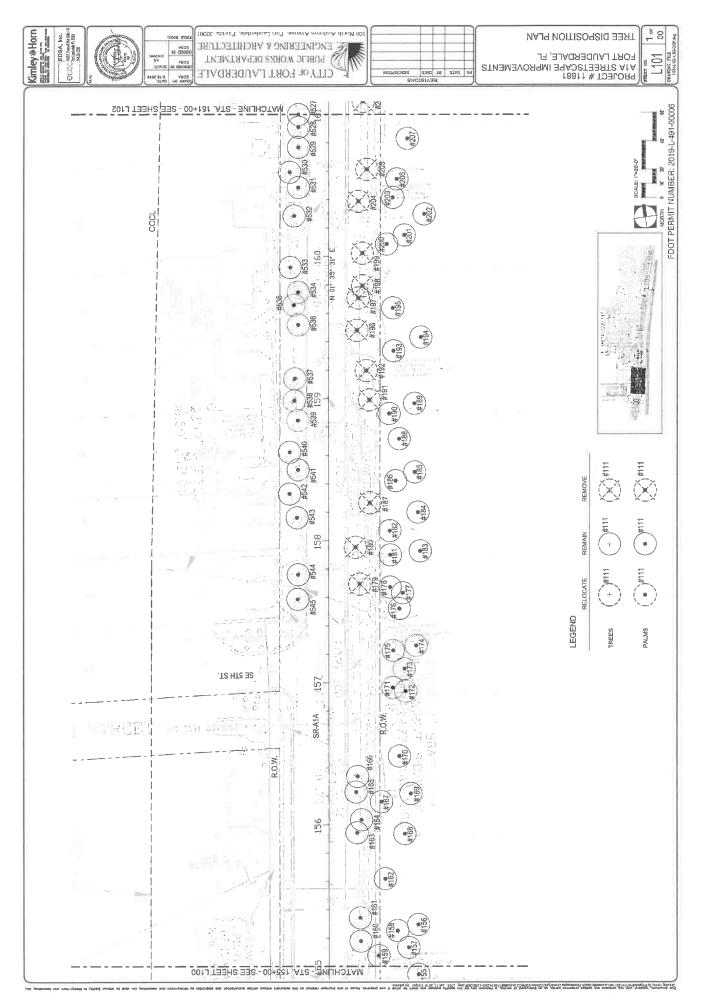

#### LANDSCAPE IMPROVEMENTS MAINTENANCE BOUNDARIES

I. PERMIT PROJECT LANDSCAPE MAINTENANCE LIMITS:

State Road A1A Section 86180000 from M.P.2.637 (Seabreeze Boulevard) to M.P. 2.964 (Las Olas Boulevard) and State Road A1A Section 86050000 from M.P. 2.042 (Las Olas Boulevard) to M.P.2.441 (Alhambra Street)

North Fort Lauderdale Beach Area (Section 86050000):

M.P. 2.039 (south of Las Olas Boulevard) to M.P. 6.410 (Flamingo Avenue)

III. PERMIT PROJECT LANDSCAPE MAINTENANCE BOUNDARY LIMITS MAP:

\*All limits of the original agreement and amendments shall apply