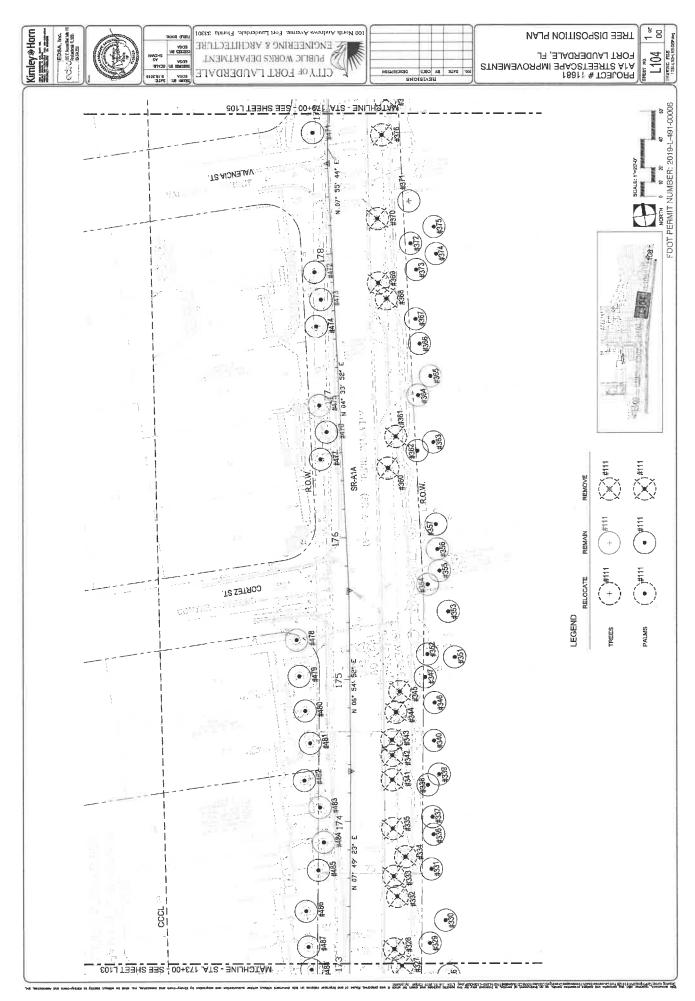

## LANDSCAPE IMPROVEMENT PLANS

The AGENCY agrees to install the landscape improvements in accordance with the plans and specifications attached hereto and incorporated herein.

Please see attached plans prepared by:

Paul David Kissinger, RLA

EDSA, Inc.

Sheets - L - 000

L - 100 – 108

L - 200 - 211

L - 500 - 511

Date: September 16, 2019

And

Stephen M. Feccia, PLA

Kimley Horn

Sheets - L - 600 - 609

Date: September 16, 2019

FACILERDALE-INCLUSIVE IT CALIBERTALE SEA PROMUNDATATION OF CONTINUED SIZE AND MEDIATORY IS THE THE PRO-

|                              | TREE DISPOSITION SCHEDULE                                              | , 8<br>, 8 |
|------------------------------|------------------------------------------------------------------------|------------|
| NO DATE BY COX D SUSCEMENTON | PROJECT # 11681<br>A1A STREETSCAPE IMPROVEMENTS<br>FORT LAUDERDALE, FL | L107       |
| REVISIONS                    | PROJECT # 11681                                                        | SHE        |