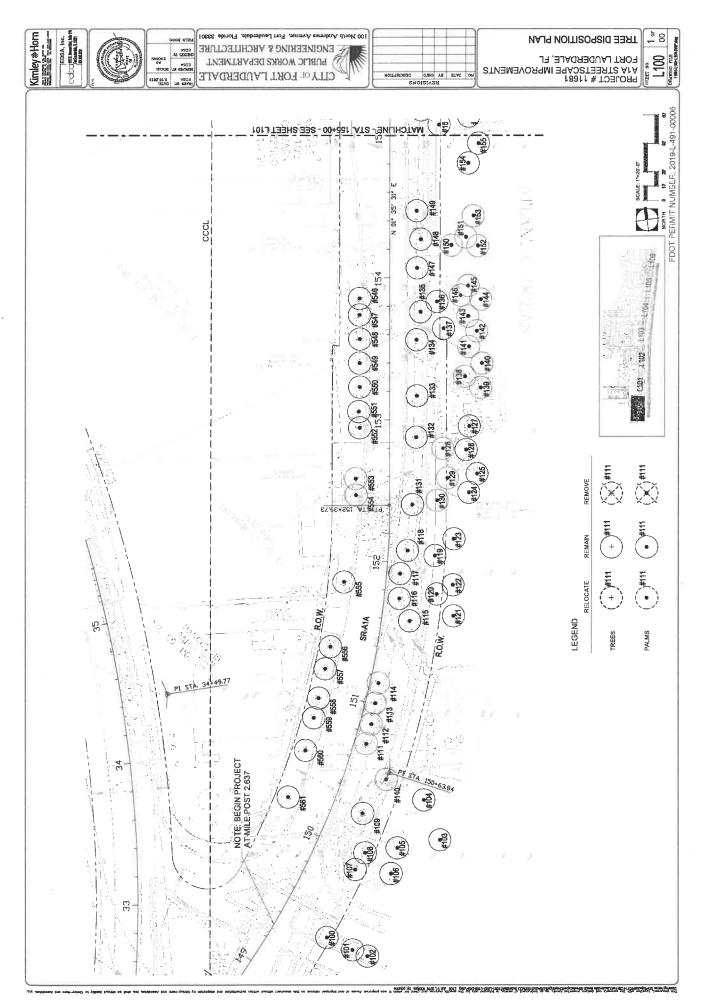

#### LANDSCAPE IMPROVEMENTS MAINTENANCE BOUNDARIES

I. PERMIT PROJECT LANDSCAPE MAINTENANCE LIMITS:

State Road A1A Section 86180000 from M.P.2.637 (Seabreeze Boulevard) to M.P. 2.964 (Las Olas Boulevard) and State Road A1A Section 86050000 from M.P. 2.042 (Las Olas Boulevard) to M.P.2.441 (Alhambra Street)

North Fort Lauderdale Beach Area (Section 86050000):

M.P. 2.039 (south of Las Olas Boulevard) to M.P. 6.410 (Flamingo Avenue)

III. PERMIT PROJECT LANDSCAPE MAINTENANCE BOUNDARY LIMITS MAP:

\*All limits of the original agreement and amendments shall apply