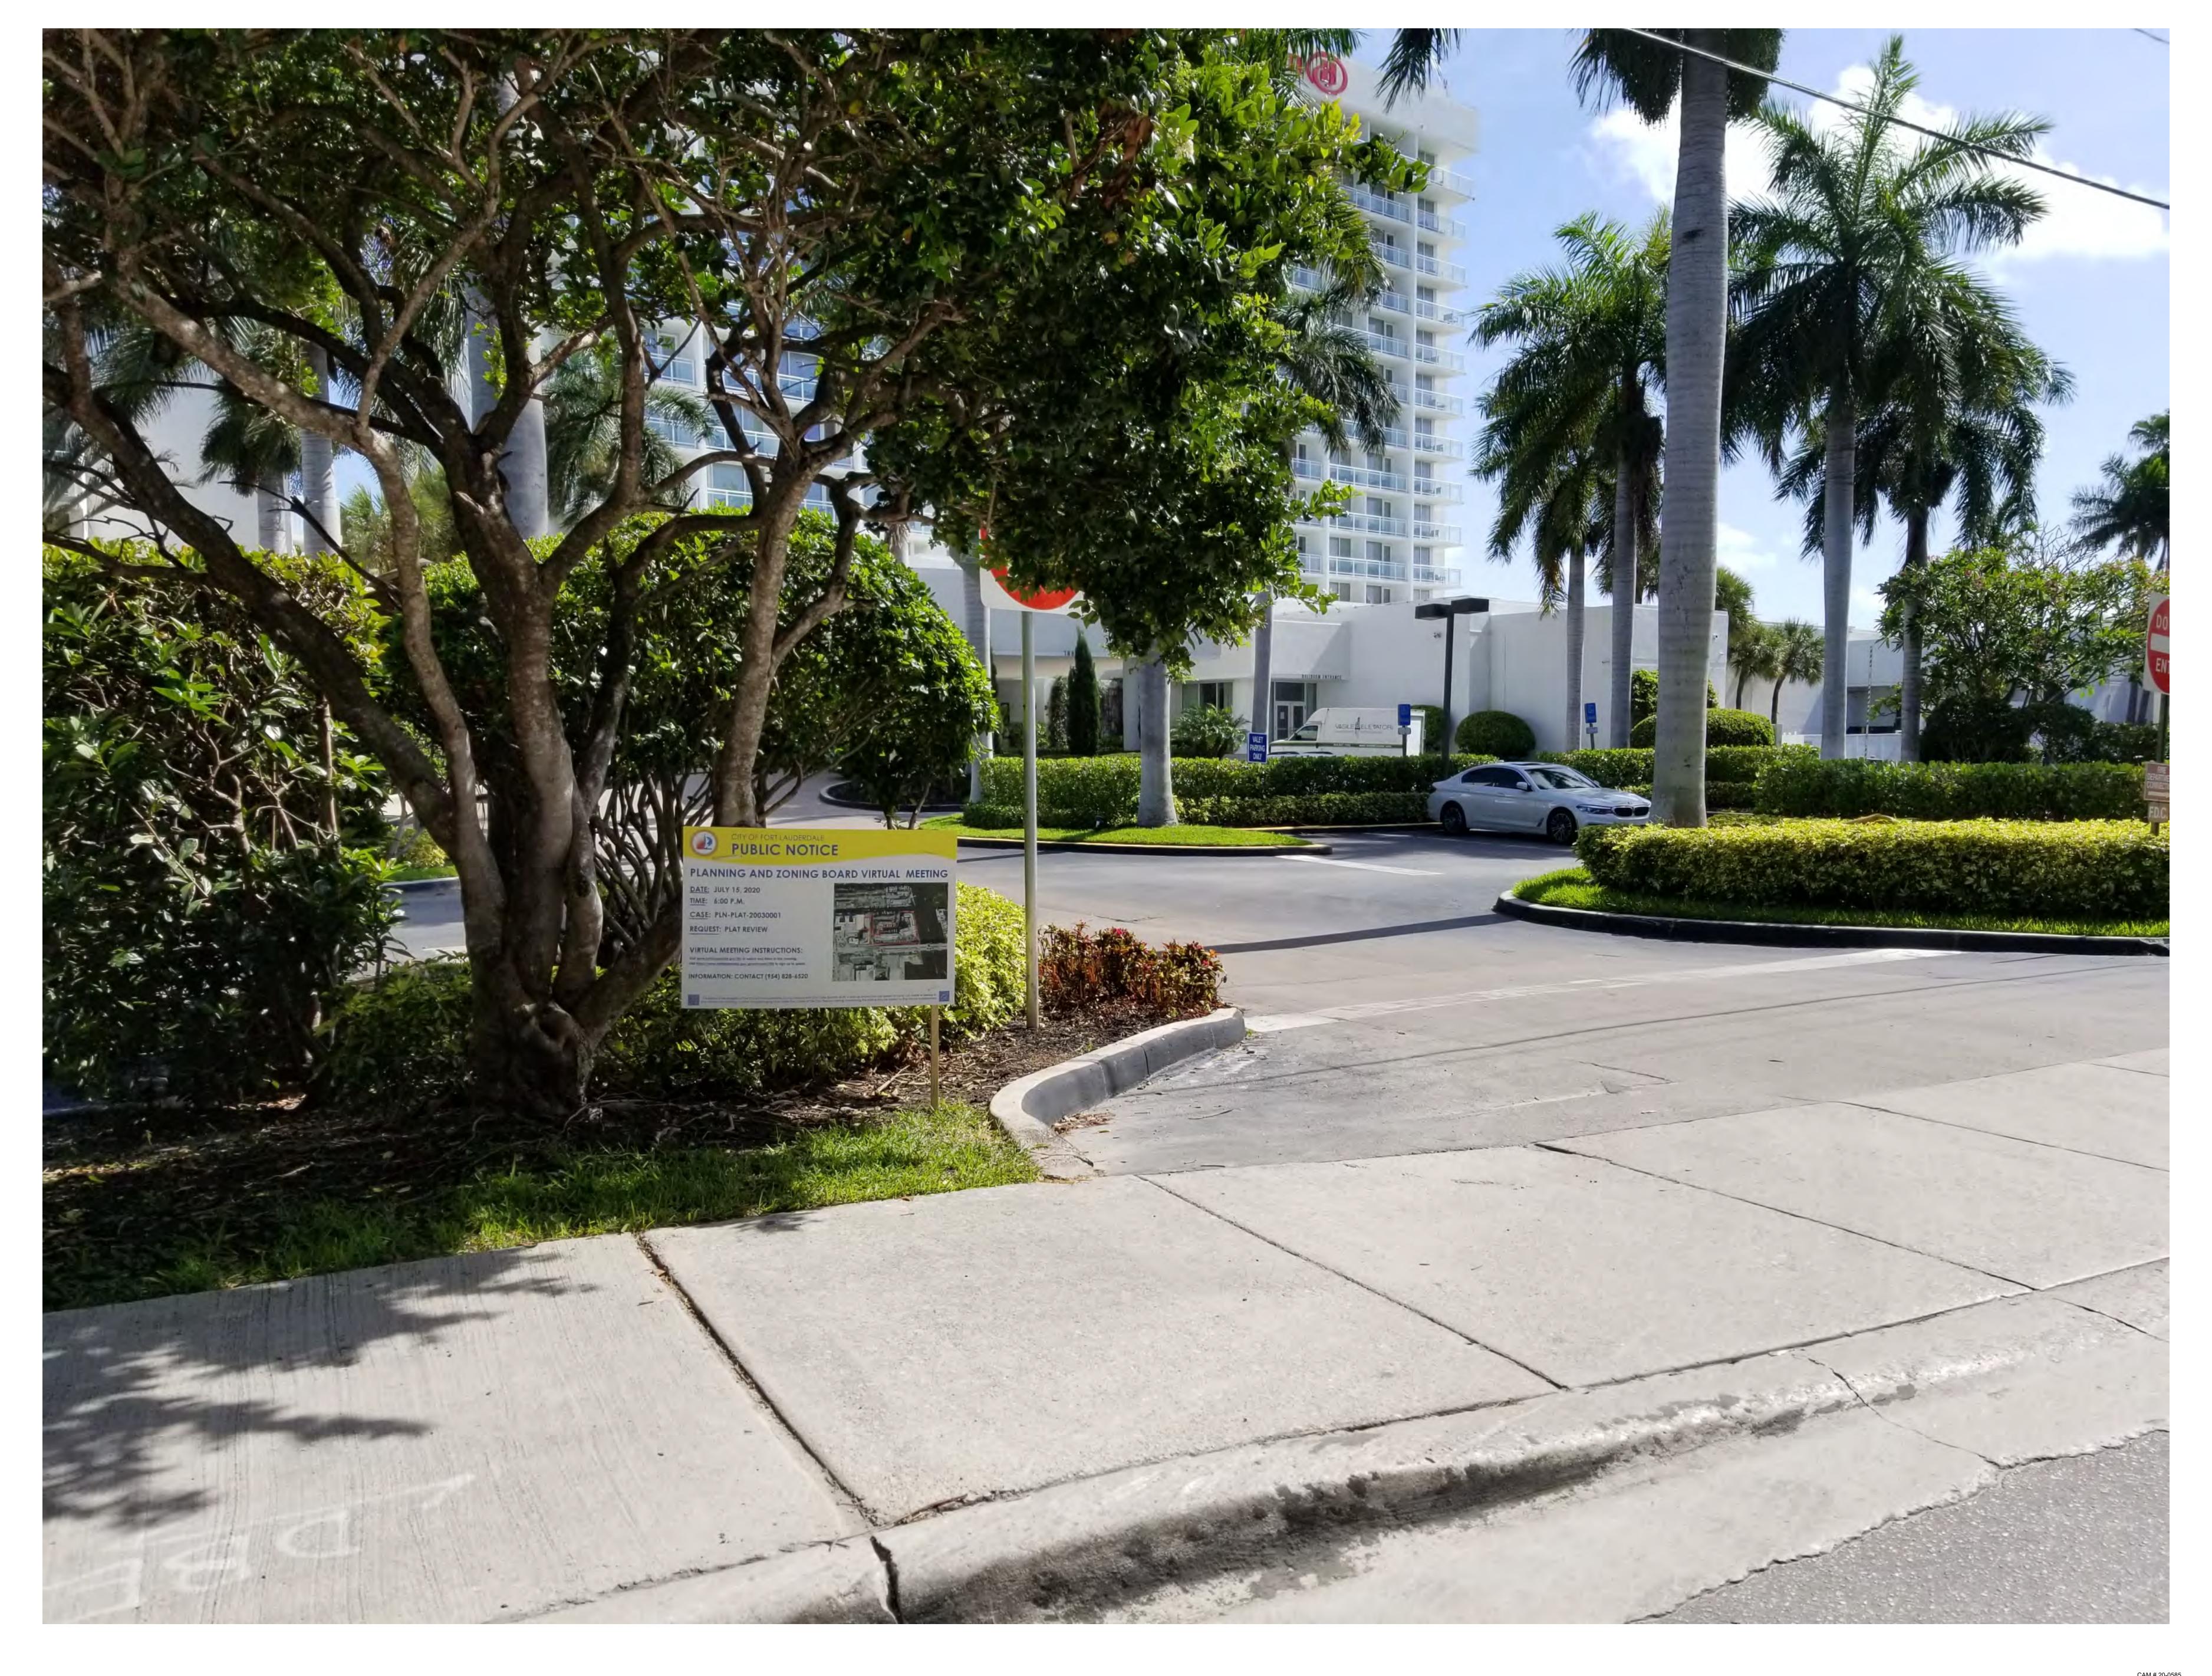

#### **PUBLIC NOTICE:**

This request is subject to sign notification requirements established in ULDR Section 47-27.4. The applicant has installed a total of four signs on the property, one facing each public right-of-way including the waterway, and has submitted a sign affidavit indicating proper sign notification was provided. The sign affidavit and photographs of posted signs are included as part of **Exhibit** 2