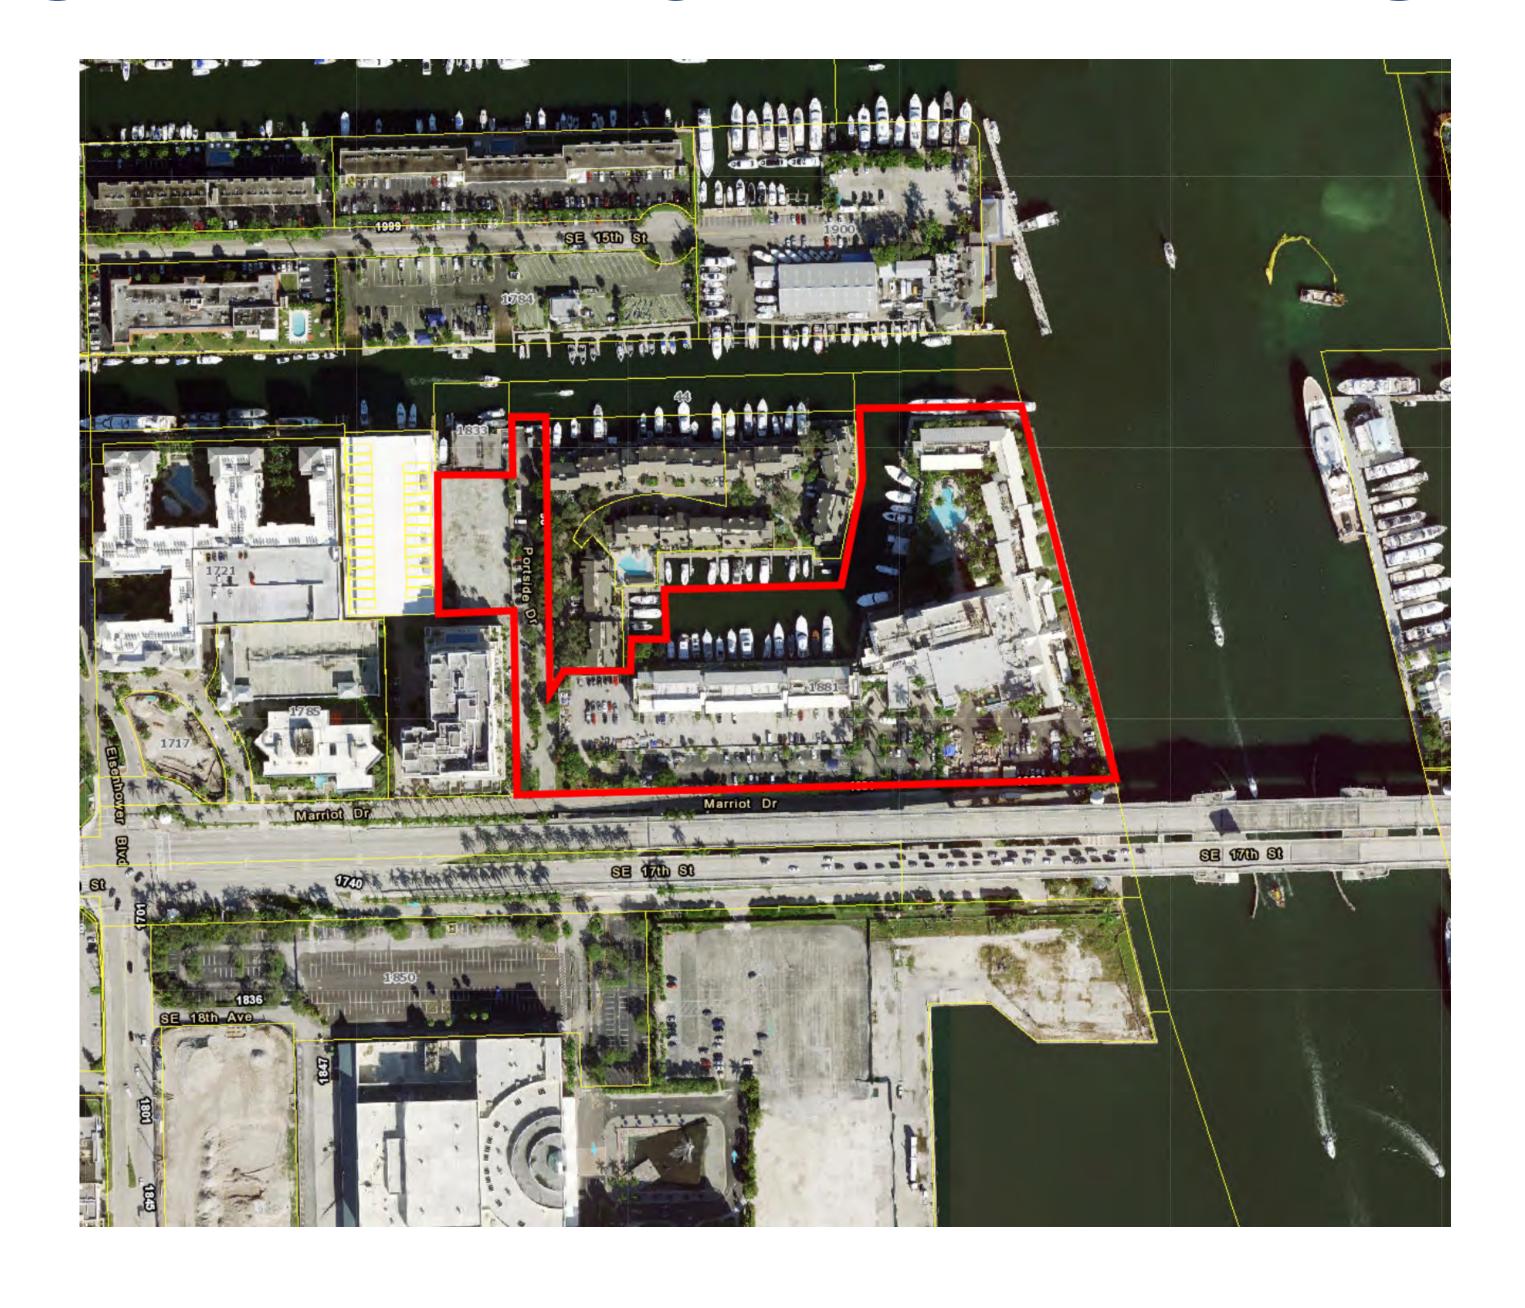

**REQUEST:** Plat Review: Hilton Marina Hotel Plat

| .Case Number                                                          | .PLN-PLAT-20030001                                                                                      |  |  |
|-----------------------------------------------------------------------|---------------------------------------------------------------------------------------------------------|--|--|
| Property Owner/Applicant                                              | BSREP III Fort Lauderdale, LLC.                                                                         |  |  |
| Agent                                                                 | Stephanie Toothaker                                                                                     |  |  |
| .Plat Name                                                            | .Hilton Marina Hotel Plat                                                                               |  |  |
| Location                                                              | 1881 SE 17 <sup>th</sup> Street                                                                         |  |  |
| Legal Description                                                     | Portions of sections 13 & 14-50-42, West of the Intracoastal Waterway                                   |  |  |
| Property Size                                                         | 428,387 square feet / 9.8344 acres                                                                      |  |  |
| Zoning                                                                | Residential Multifamily High Rise/ High Density District (RMH-60) and Boulevard Business District (B-1) |  |  |
| Existing Use                                                          | Hotel, Marina, Restaurant                                                                               |  |  |
| Future Land Use Designation                                           | High Residential and Commercial                                                                         |  |  |
| Applicable Unified Land<br>Development Regulations<br>(ULDR) Sections | .47-24.5, Subdivision Regulations<br>.47-25.2, Adequacy Requirements                                    |  |  |
| Notification Requirements                                             | Sign notice prior to meeting (Sec .47-27.4.A.1.)                                                        |  |  |
| Action Required                                                       | Recommend approval or denial of the Plat to the City Commission,                                        |  |  |
| Project Planner                                                       | Christian Cervantes, Urban Planner I                                                                    |  |  |

#### **PROJECT DESCRIPTION:**

The applicant, BSREP III Fort Lauderdale, LLC., proposes to plat 428,387 square feet (approximately 9.8344 acres) of land located at 1881 SE 17<sup>th</sup> Street. The parcel is located along SE 17<sup>th</sup> Street, south of the North Fork Seminole River, and west of the Intracoastal Waterway. The applicant is platting the site in order to demolish 11,700 square feet of existing commercial use and construct 33,191 square feet of new commercial use for a future expansion of programmable meeting and ballroom space with a kitchen and restaurant. An associated development for the Hilton Marina Hotel, Case No. R19031, was approved (7-0) on the subject site by the Planning and Zoning Board (PZB) on November 20, 2019.