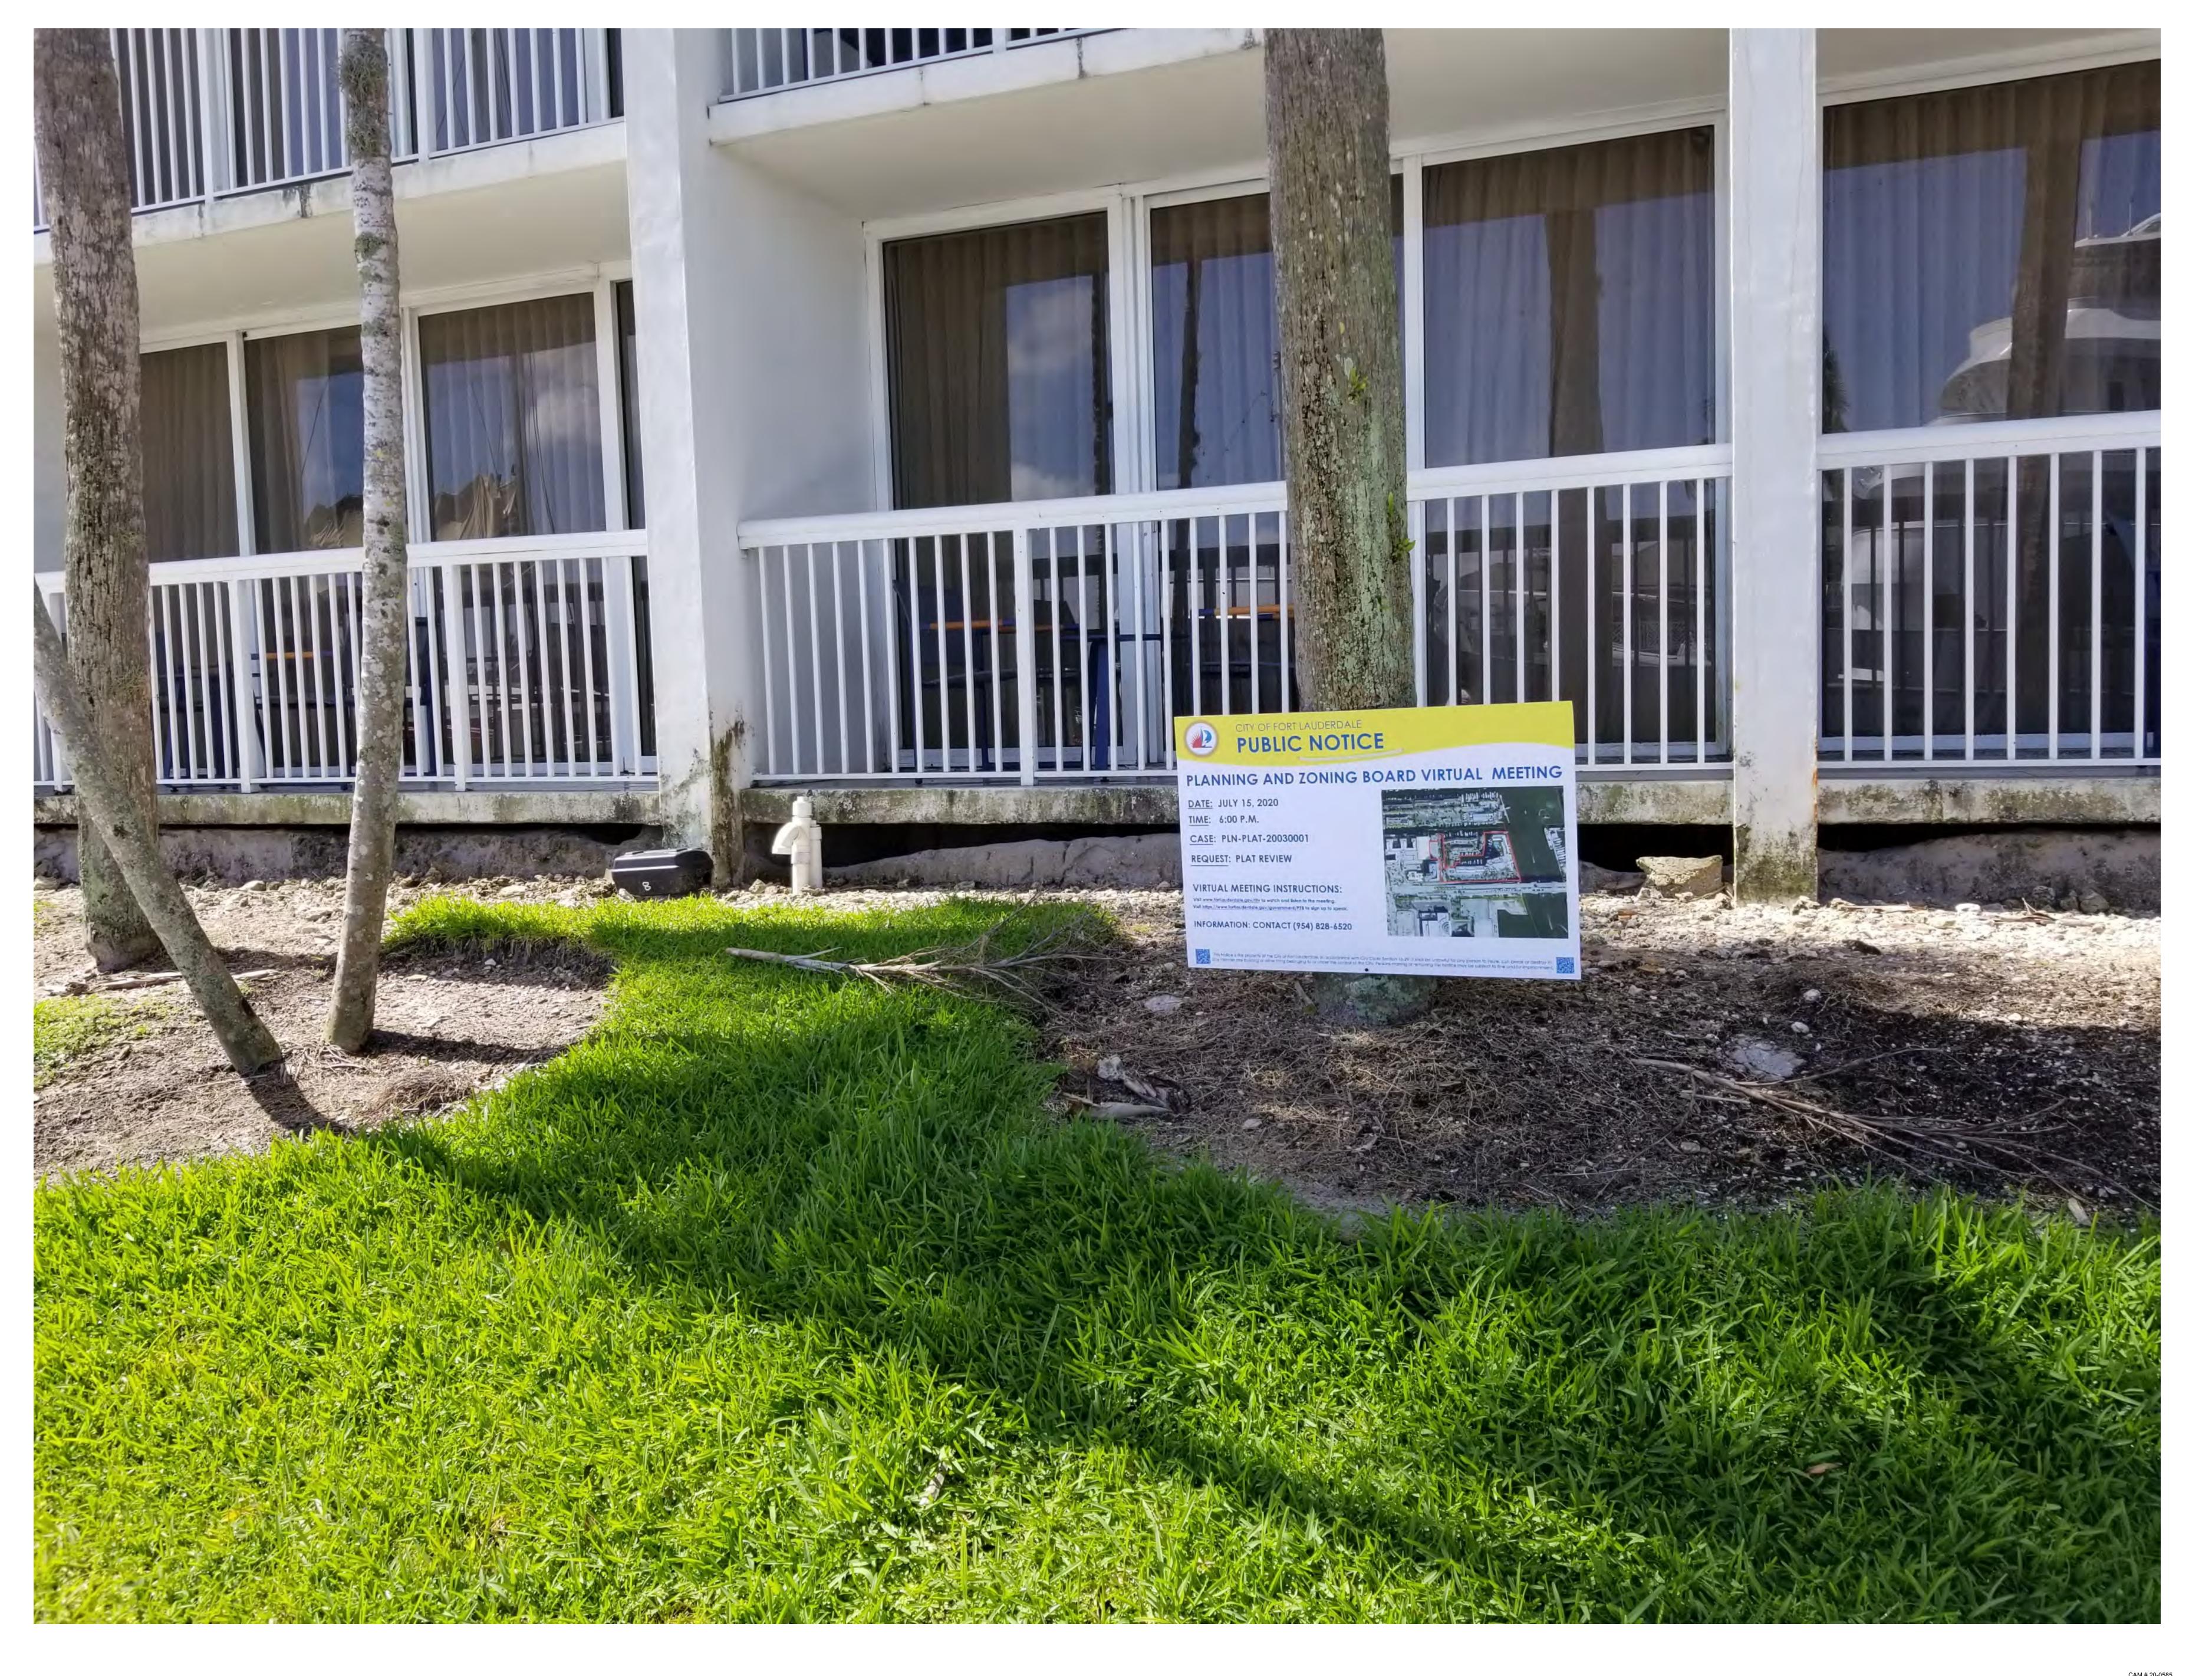

#### **PUBLIC NOTICE:**

This request is subject to sign notification requirements established in ULDR Section 47-27.4. The applicant has installed a total of four signs on the property, one facing each public right-of-way including the waterway, and has submitted a sign affidavit indicating proper sign notification was provided. The sign affidavit and photographs of posted signs are included as part of **Exhibit** 2