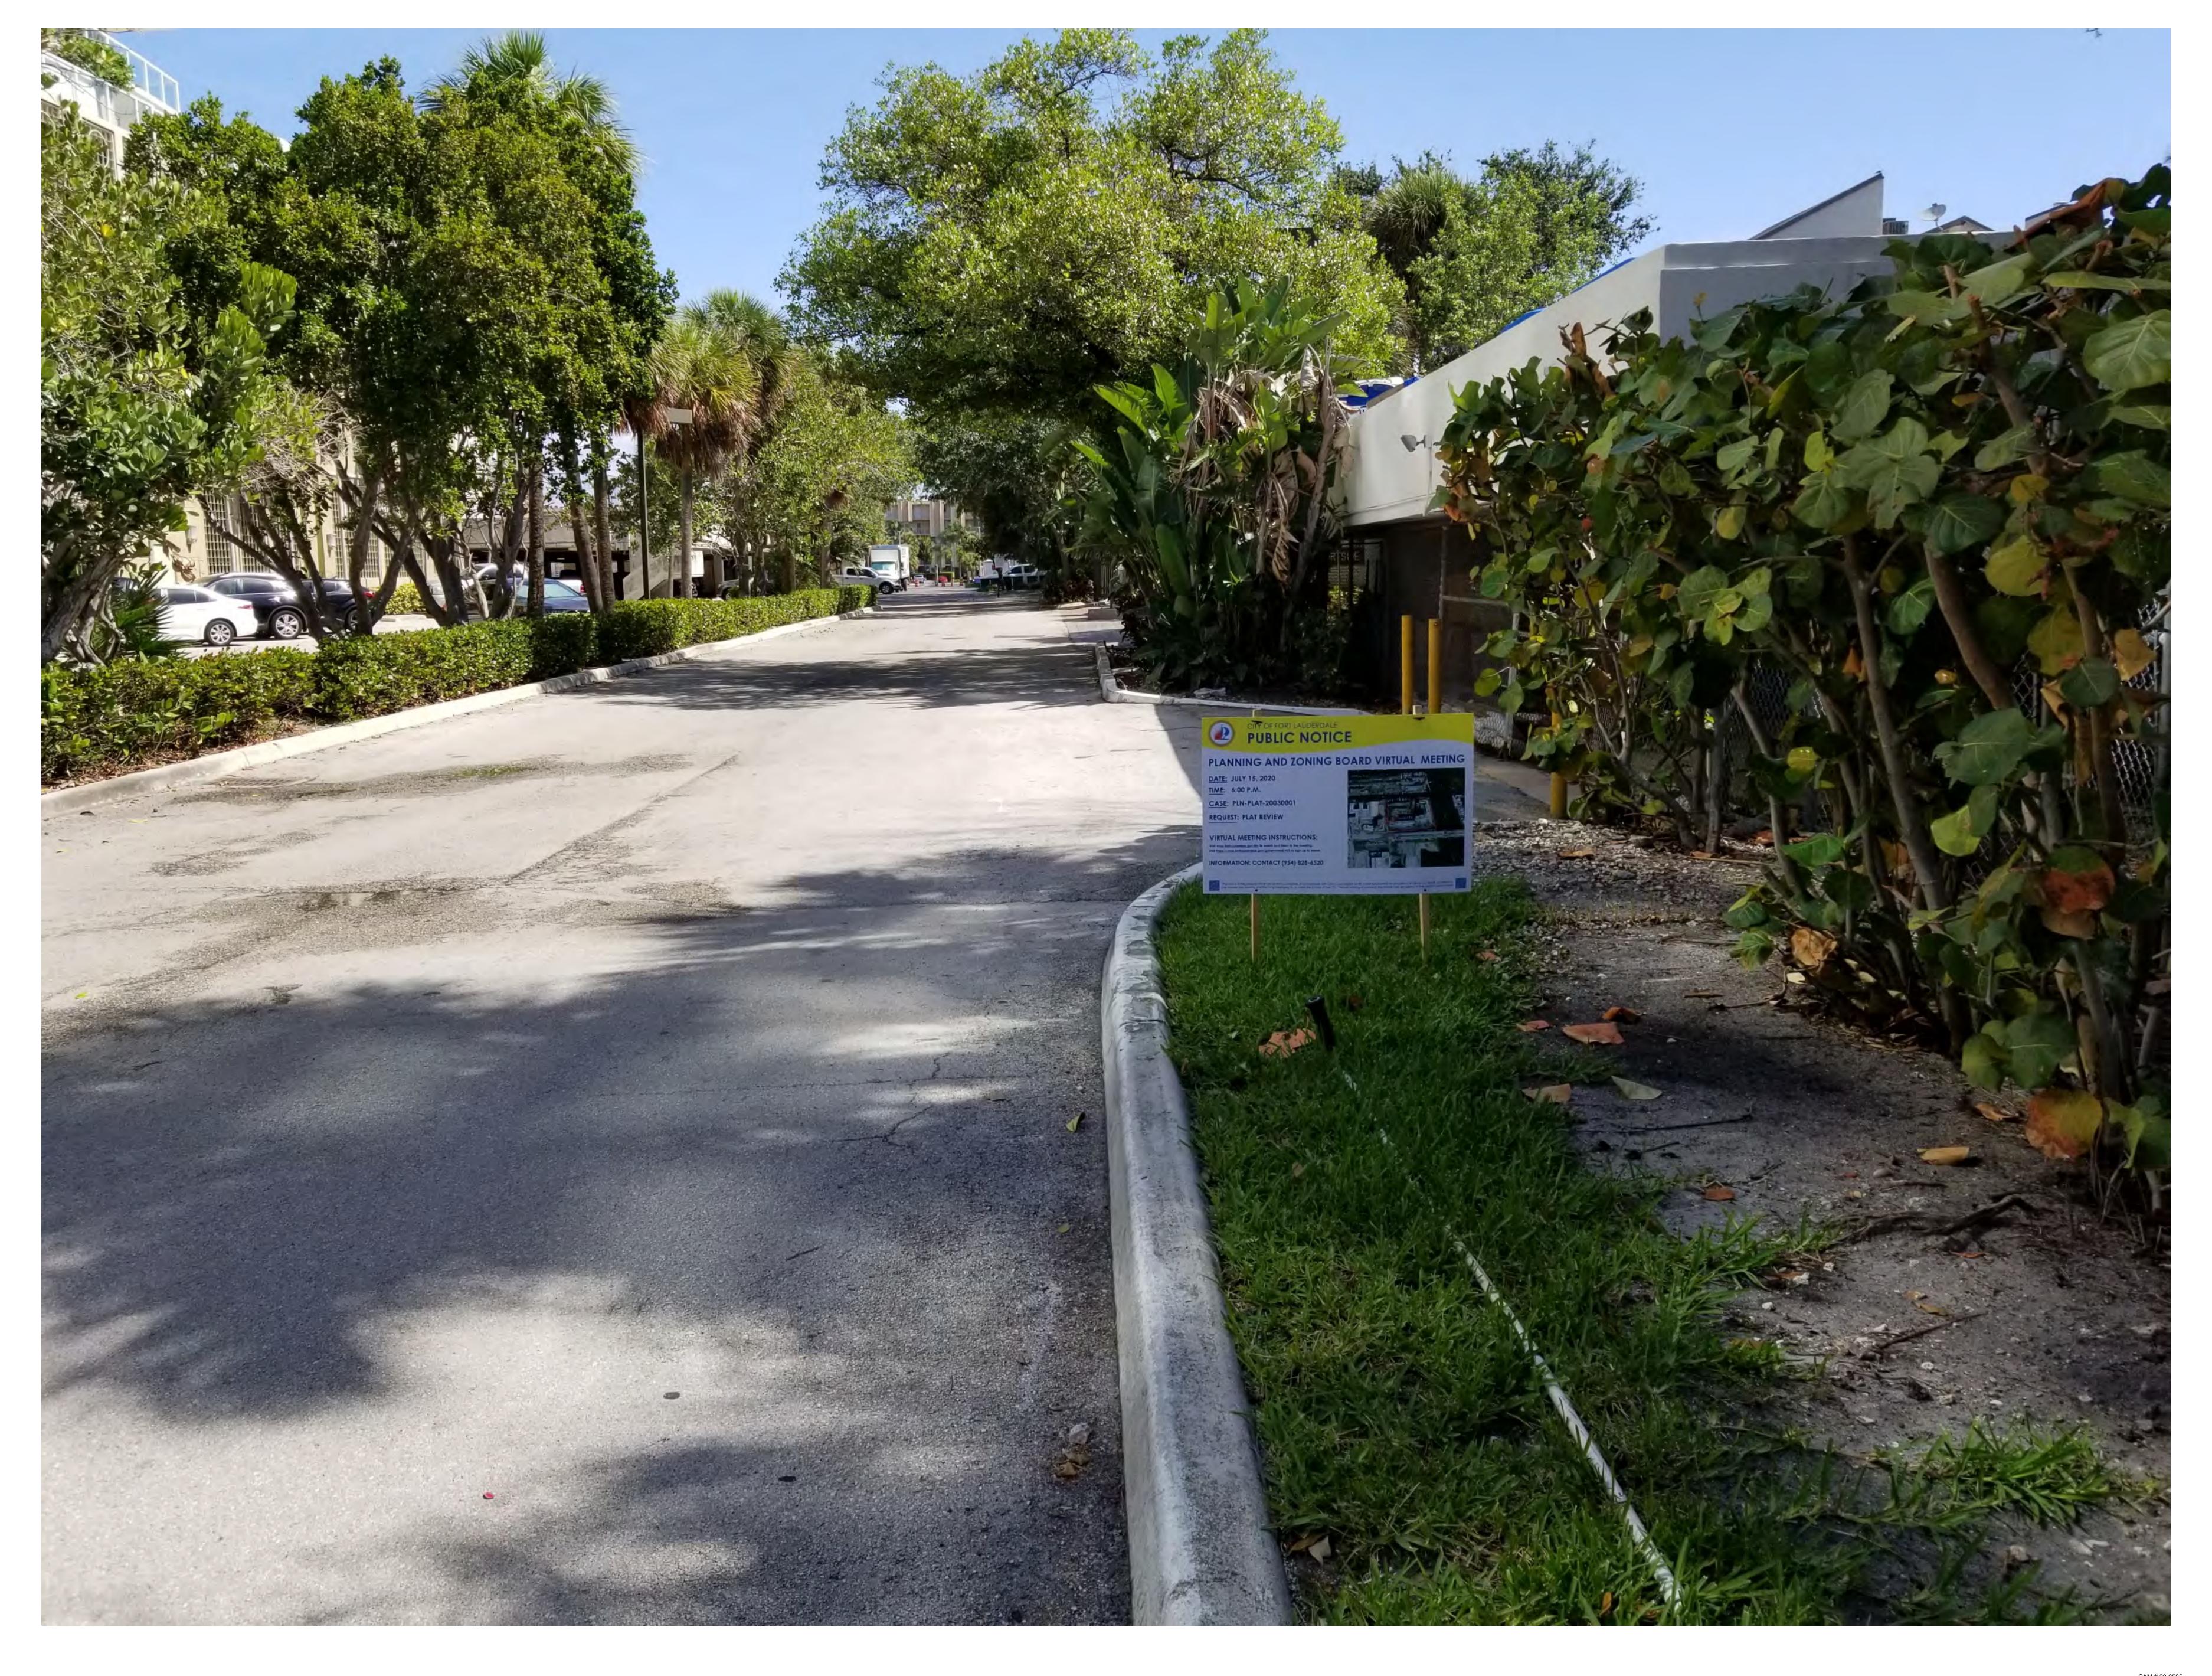

#### **PUBLIC NOTICE:**

This request is subject to sign notification requirements established in ULDR Section 47-27.4. The applicant has installed a total of four signs on the property, one facing each public right-of-way including the waterway, and has submitted a sign affidavit indicating proper sign notification was provided. The sign affidavit and photographs of posted signs are included as part of **Exhibit** 2