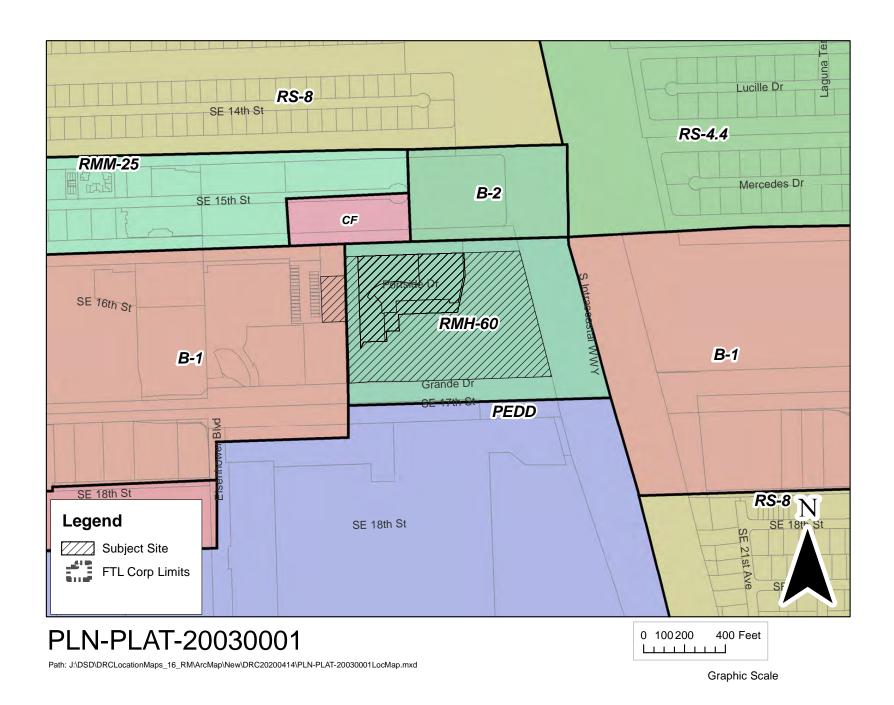

**REQUEST:** Plat Review: Hilton Marina Hotel Plat

| .Case Number                                                          | .PLN-PLAT-20030001                                                                                      |  |  |
|-----------------------------------------------------------------------|---------------------------------------------------------------------------------------------------------|--|--|
| Property Owner/Applicant                                              | BSREP III Fort Lauderdale, LLC.                                                                         |  |  |
| Agent                                                                 | Stephanie Toothaker                                                                                     |  |  |
| .Plat Name                                                            | .Hilton Marina Hotel Plat                                                                               |  |  |
| Location                                                              | 1881 SE 17 <sup>th</sup> Street                                                                         |  |  |
| Legal Description                                                     | Portions of sections 13 & 14-50-42, West of the Intracoastal Waterway                                   |  |  |
| Property Size                                                         | 428,387 square feet / 9.8344 acres                                                                      |  |  |
| Zoning                                                                | Residential Multifamily High Rise/ High Density District (RMH-60) and Boulevard Business District (B-1) |  |  |
| Existing Use                                                          | Hotel, Marina, Restaurant                                                                               |  |  |
| Future Land Use Designation                                           | High Residential and Commercial                                                                         |  |  |
| Applicable Unified Land<br>Development Regulations<br>(ULDR) Sections | .47-24.5, Subdivision Regulations<br>.47-25.2, Adequacy Requirements                                    |  |  |
| Notification Requirements                                             | Sign notice prior to meeting (Sec .47-27.4.A.1.)                                                        |  |  |
| Action Required                                                       | Recommend approval or denial of the Plat to the City Commission,                                        |  |  |
| Project Planner                                                       | Christian Cervantes, Urban Planner I                                                                    |  |  |

#### **PROJECT DESCRIPTION:**

The applicant, BSREP III Fort Lauderdale, LLC., proposes to plat 428,387 square feet (approximately 9.8344 acres) of land located at 1881 SE 17<sup>th</sup> Street. The parcel is located along SE 17<sup>th</sup> Street, south of the North Fork Seminole River, and west of the Intracoastal Waterway. The applicant is platting the site in order to demolish 11,700 square feet of existing commercial use and construct 33,191 square feet of new commercial use for a future expansion of programmable meeting and ballroom space with a kitchen and restaurant. An associated development for the Hilton Marina Hotel, Case No. R19031, was approved (7-0) on the subject site by the Planning and Zoning Board (PZB) on November 20, 2019.