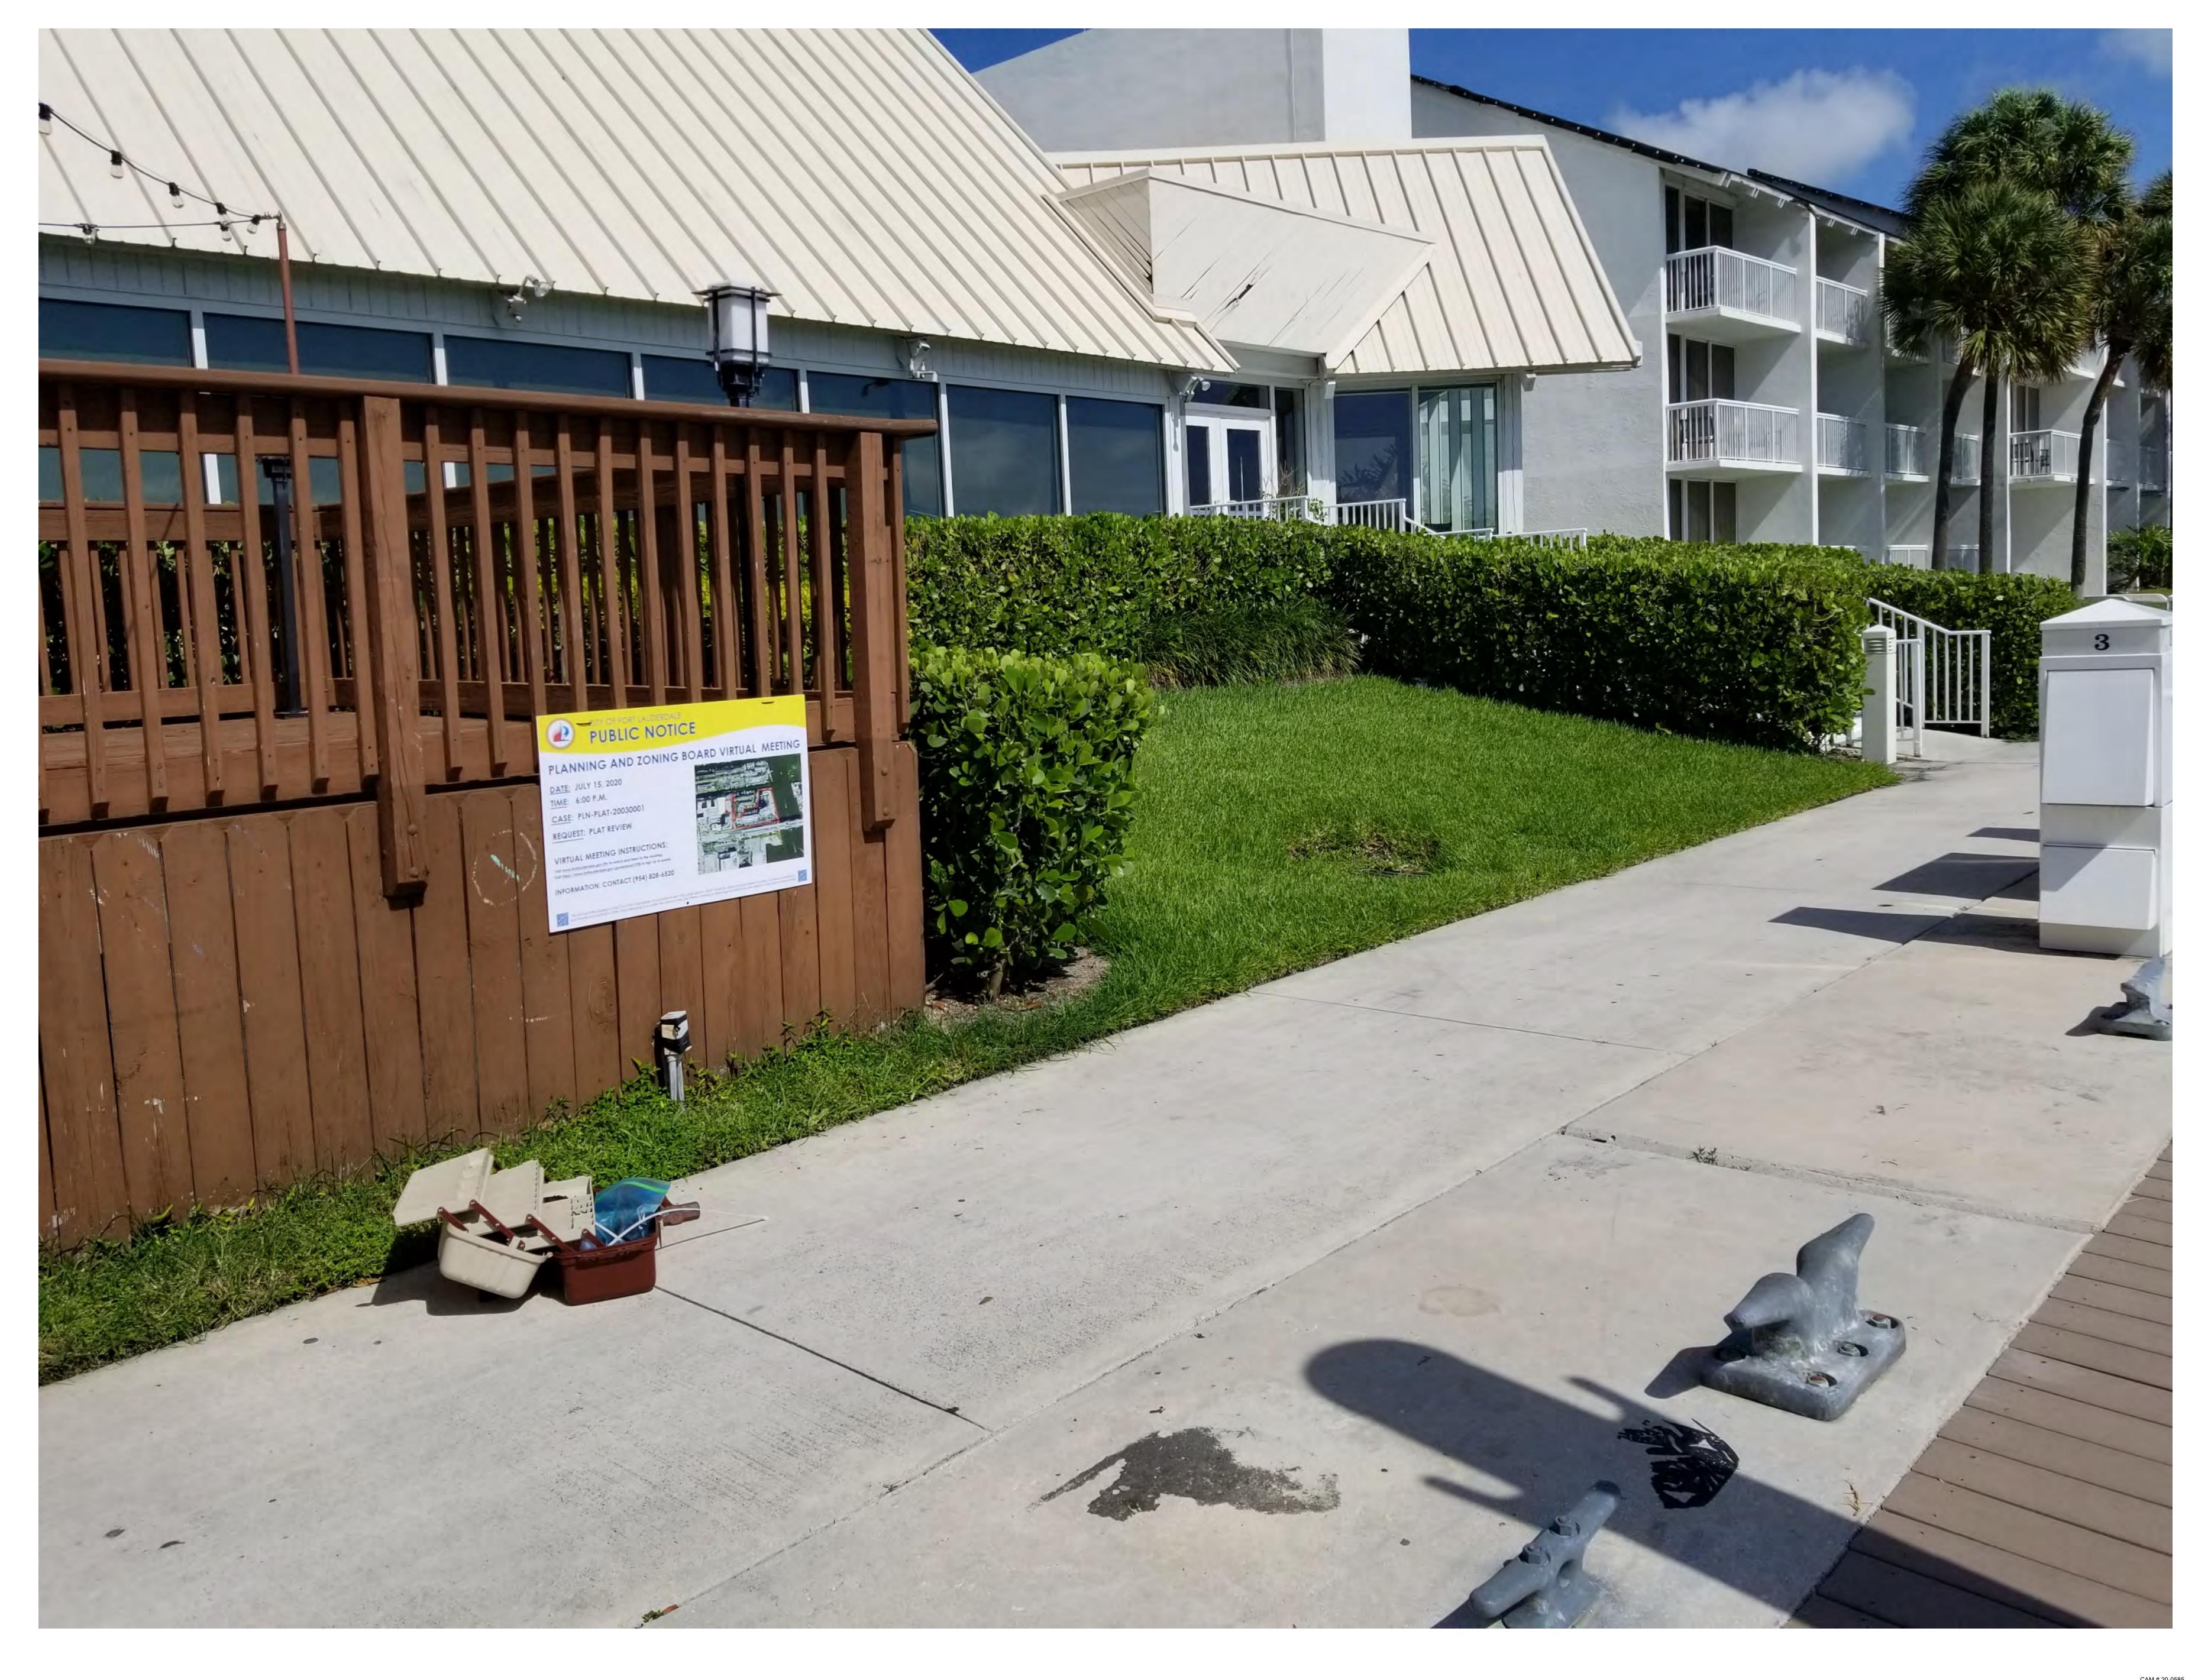

#### **PUBLIC NOTICE:**

This request is subject to sign notification requirements established in ULDR Section 47-27.4. The applicant has installed a total of four signs on the property, one facing each public right-of-way including the waterway, and has submitted a sign affidavit indicating proper sign notification was provided. The sign affidavit and photographs of posted signs are included as part of **Exhibit** 2