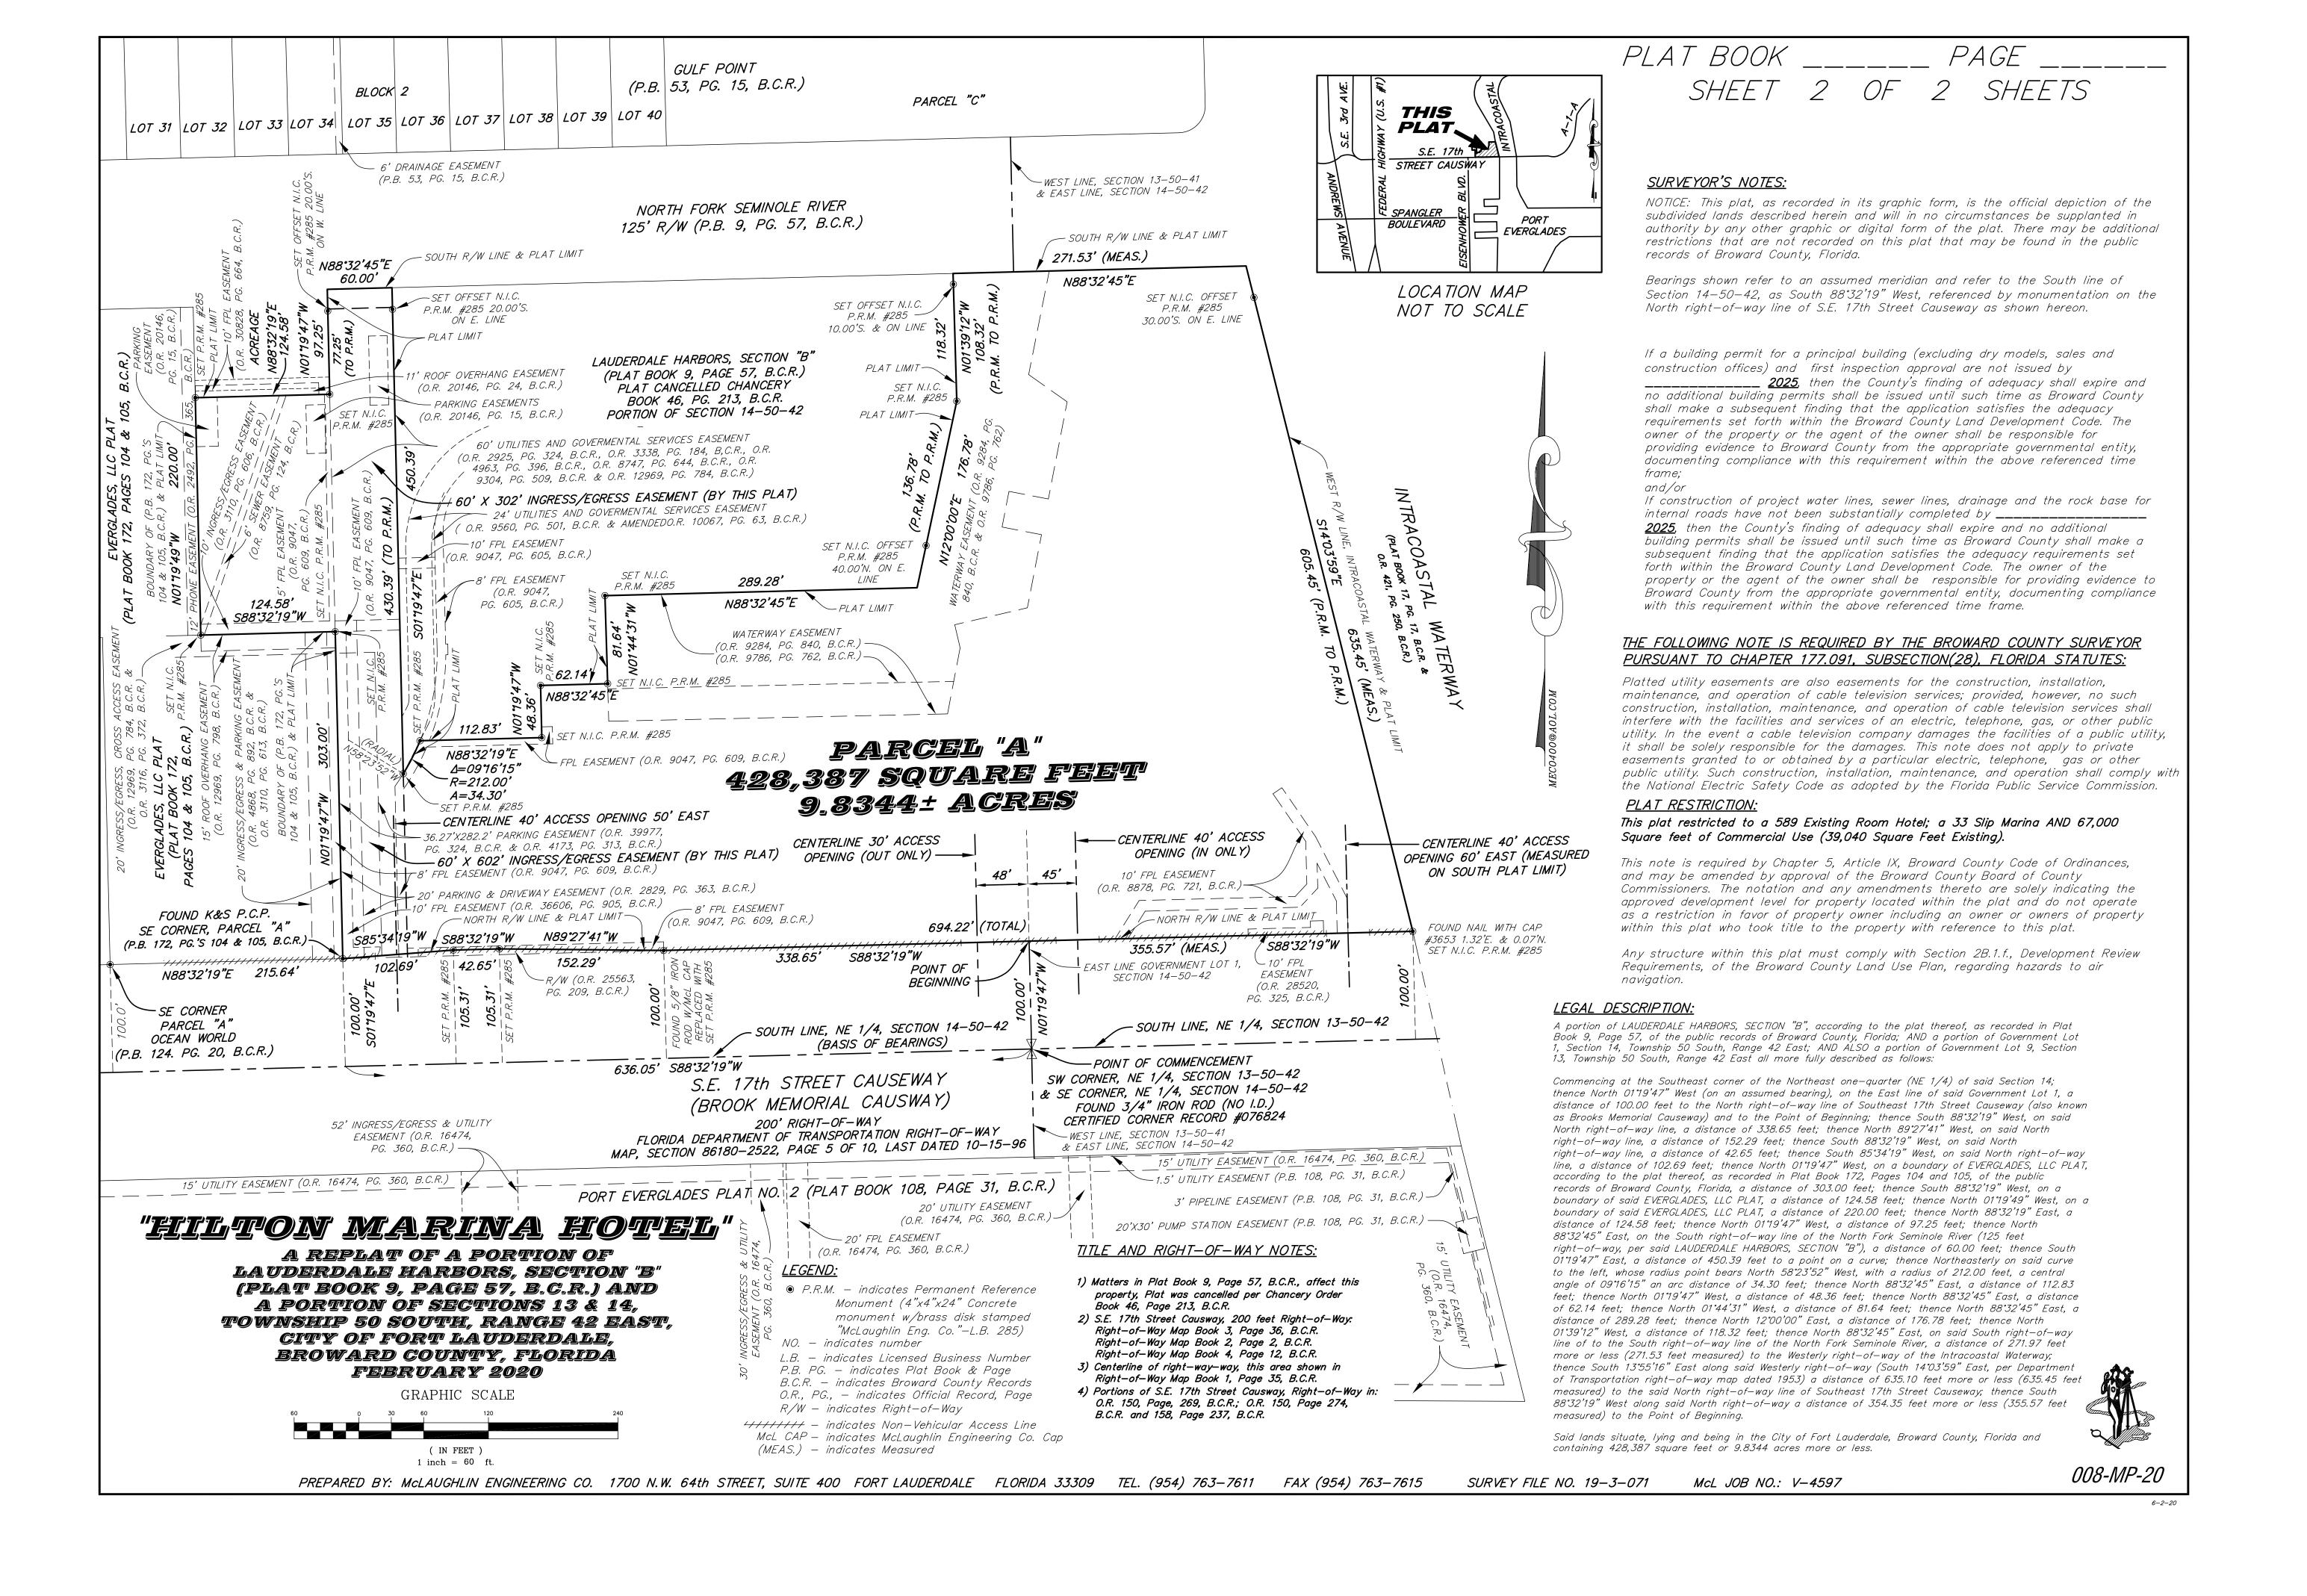

#### **PROJECT DESCRIPTION:**

The applicant, BSREP III Fort Lauderdale, LLC., proposes to plat 428,387 square feet (approximately 9.8344 acres) of land located at 1881 SE 17<sup>th</sup> Street. The parcel is located along SE 17<sup>th</sup> Street, south of the North Fork Seminole River, and west of the Intracoastal Waterway. The applicant is platting the site in order to demolish 11,700 square feet of existing commercial use and construct 33,191 square feet of new commercial use for a future expansion of programmable meeting and ballroom space with a kitchen and restaurant. An associated development for the Hilton Marina Hotel, Case No. R19031, was approved (7-0) on the subject site by the Planning and Zoning Board (PZB) on November 20, 2019.

The proposed plat includes the following plat note restriction: "This plat is restricted to 589 Hotel Rooms, 33 Slip Marina, and 67,000 square feet of Commercial Use". The application, plat, and narrative responses to criteria are attached as **Exhibit 1**.

#### **REVIEW CRITERIA:**

Pursuant to the Unified Land Development Regulations (ULDR) Section 47-24.5, Subdivision Regulations and ULDR Section 47-25.2, Adequacy Requirements, the applicant has addressed all applicable criteria, including conformity with layout of right-of-ways, blocks, and lots. The proposed plat will allow for 589 Hotel Rooms, 33-Slip Marina and 67,000 square feet of Commercial Use. A 589-Room Hotel, 33-Slip Marina, and 39,040 square feet of commercial use currently exist on the site. Criteria specific to the proposed development plan was applied at the time of site plan review and was approved by the Planning and Zoning Board. If the proposed plat is approved, only uses permitted pursuant to ULDR Section 47-5.21, List of Permitted and Conditional Uses for Residential High Rise Multifamily/High Density District (RMH-60), and ULDR Section 47-6.11, List of Permitted and Conditional Uses for Boulevard Business (B-1) District, could