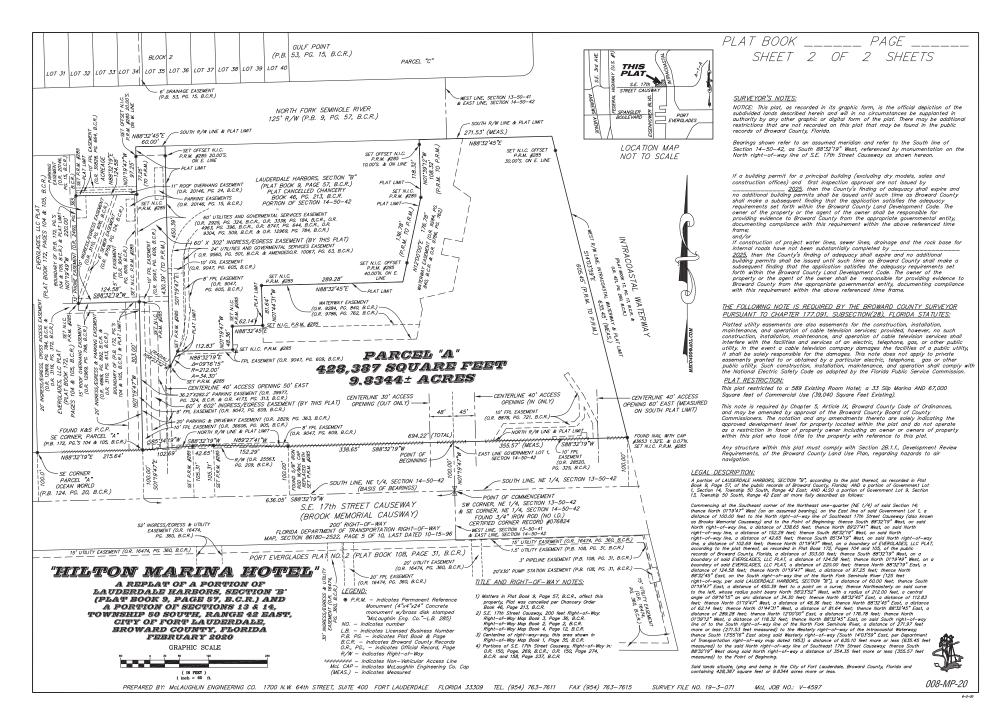

|

PREPARED BY: McLAUGHLIN ENGINEERING CO. 1700 N.W. 64th STREET, SUITE 400 FORT LAUDERDALE FLORIDA 33309 TEL (954) 763-7611 FAX (954) 763-7615

McL JOB NO.: V-4597

SURVEY FILE NO. 19-3-071

008-MP-20