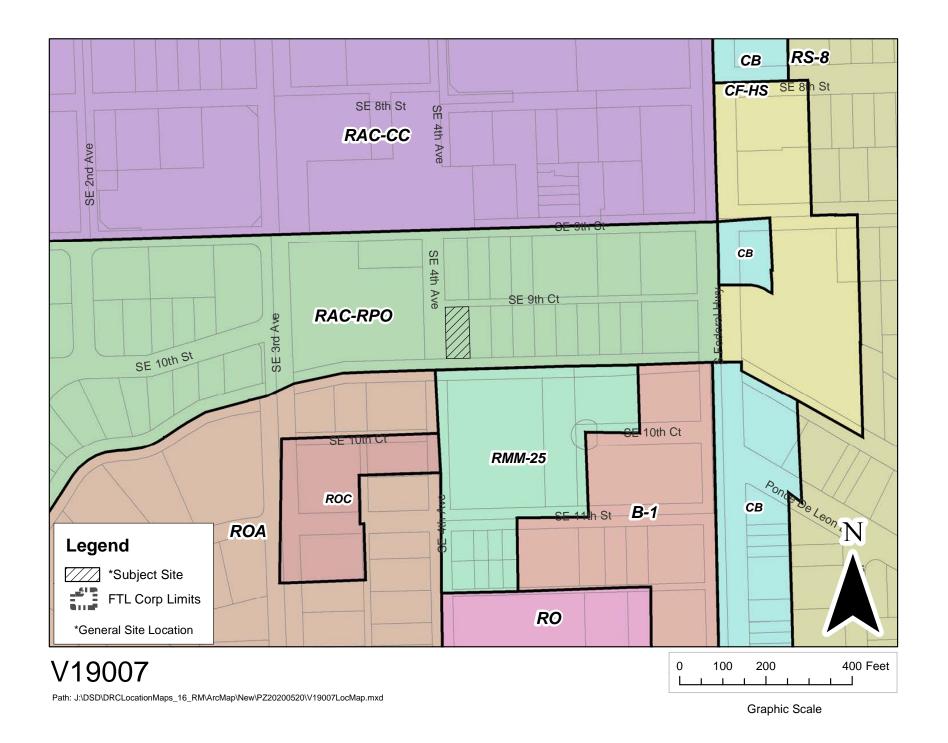

Case Number: V19007

Requests: Vacation of Right-of-Way

<u>Legal Description:</u> A PARCEL OF LAND BEING A PORTION OF S.E. 4th AVENUE, A 50-

FOOT ROAD RIGHT OF WAY, IN THE S.E. ONE-QUARTER (S.E. 1/4) OF SECTION 10, TOWNSHIP 50 SOUTH, RANGE 42 EAST. BROWARD COUNTY, FLORIDA. SAID PARCEL BOUNDED ON THE NORTH BY THE WESTERLY EXTENSION OF LOT 13, BLOCK 1, LAUDERDALE, ACCORDING TO THE PLAT THEREOF RECORDE:D IN PLAT BOOK 2. PAGE 9, OF THE PUBLIC RECORDS OF DADE COUNTY, FLORIDA, ON THE SOUTH BY THE WESTERLY EXTENSION OF THE SOUTH LINE OF SAID LOT 13, BLOCK 1, ON THE EAST BY THE WEST LINE OF SAID LOT 13, BLOCK 1, AND ON THE WEST BY EAST LINE OF LOTS 4, 5 AND PORTIONS OF LOTS 3 AND 6, IN BLOCK 2, LAUDERDALE, ACCORDING TO THE PLAT THEREOF RECORDED IN PLAT BOOK 2, PAGE 9, OF THE PUBLIC RECORDS OF DADE COUNTY, FLORIDA. SAID PARCEL OF LAND SITUATE, LYING AND BEING IN BROWARD

COUNTY, FLORIDA.

General Location: South of SE 9th Court, north of the Tarpon River, east of SE 3rd

Avenue and west of S Federal Highway

<u>Commission District:</u> 4 - Ben Sorensen

The virtual meeting will be accessible through the City's local government access channel FLTV at: http://www.fortlauderdale.gov/fltv.