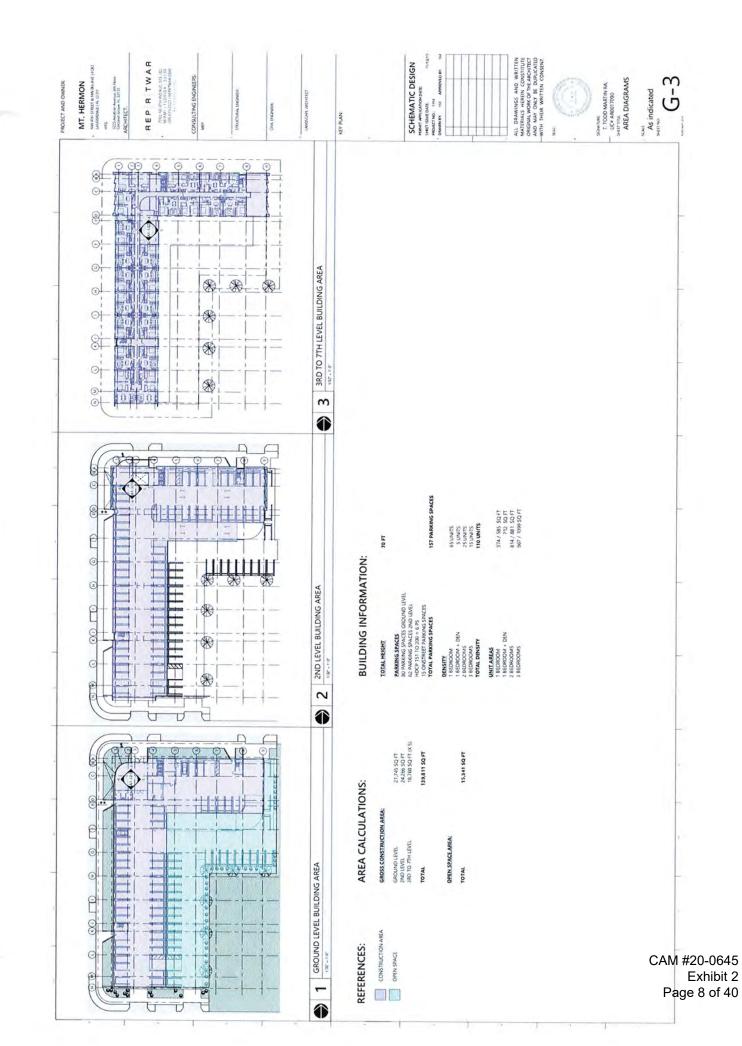

### Exhibit 2

Mount Hermon Apartments is a 110-unit senior housing 7-story high-rise development project that will utilize 9% LIHTC funding in RFA 2020-202. The unit mix will consist of 77 one bedrooms and 33 two bedrooms. The site is generally located at NW 4th Street and NW 8th Avenue in Fort Lauderdale, FL, 33311. The site is a combination of 2 parcels 10-25-21-0000-00100-0000 & 03-25-21-0040-0100-0070, folio number 50-42-10-12-0500.

# **DEVELOPMENT AND UNIT AMENITIES**

Mount Hermon Apartments will provide seniors with a safe, clean and comfortable living environment and create a living atmosphere where they can interact with their neighbors safely and leisurely. The community will be enhanced with best-in-class amenities for residents to enjoy their individual lifestyles to the fullest. Please refer to attached site plan for schematic design.