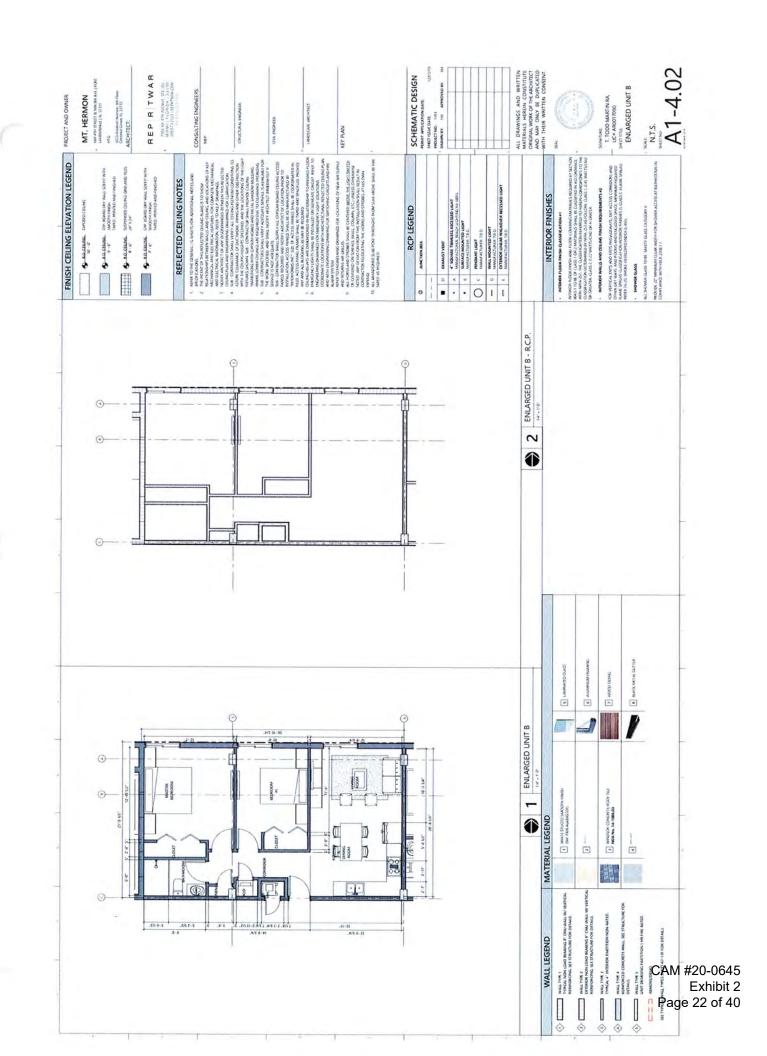

# **DEVELOPMENT AND UNIT AMENITIES**

Mount Hermon Apartments will provide seniors with a safe, clean and comfortable living environment and create a living atmosphere where they can interact with their neighbors safely and leisurely. The community will be enhanced with best-in-class amenities for residents to enjoy their individual lifestyles to the fullest. Please refer to attached site plan for schematic design.

Mount Hermon Apartments will provide unit features that go above and beyond what is customarily seen in the industry, such as ceiling fans in all bedrooms, walk-in and roll-in showers, and walk in closets in main bedrooms. This development will also take into account the importance of environmentally sustainable communities for residents and our neighbors by maximizing energy efficiency and indoor air quality.