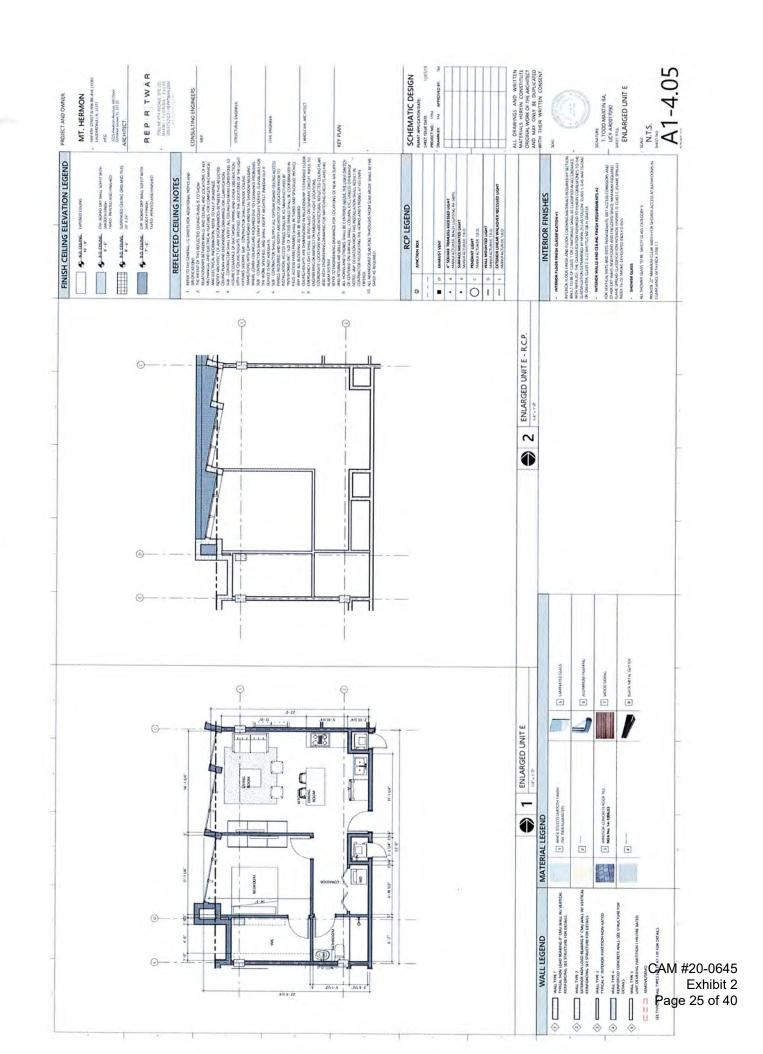

# **DEVELOPMENT AND UNIT AMENITIES**

Mount Hermon Apartments will provide seniors with a safe, clean and comfortable living environment and create a living atmosphere where they can interact with their neighbors safely and leisurely. The community will be enhanced with best-in-class amenities for residents to enjoy their individual lifestyles to the fullest. Please refer to attached site plan for schematic design.