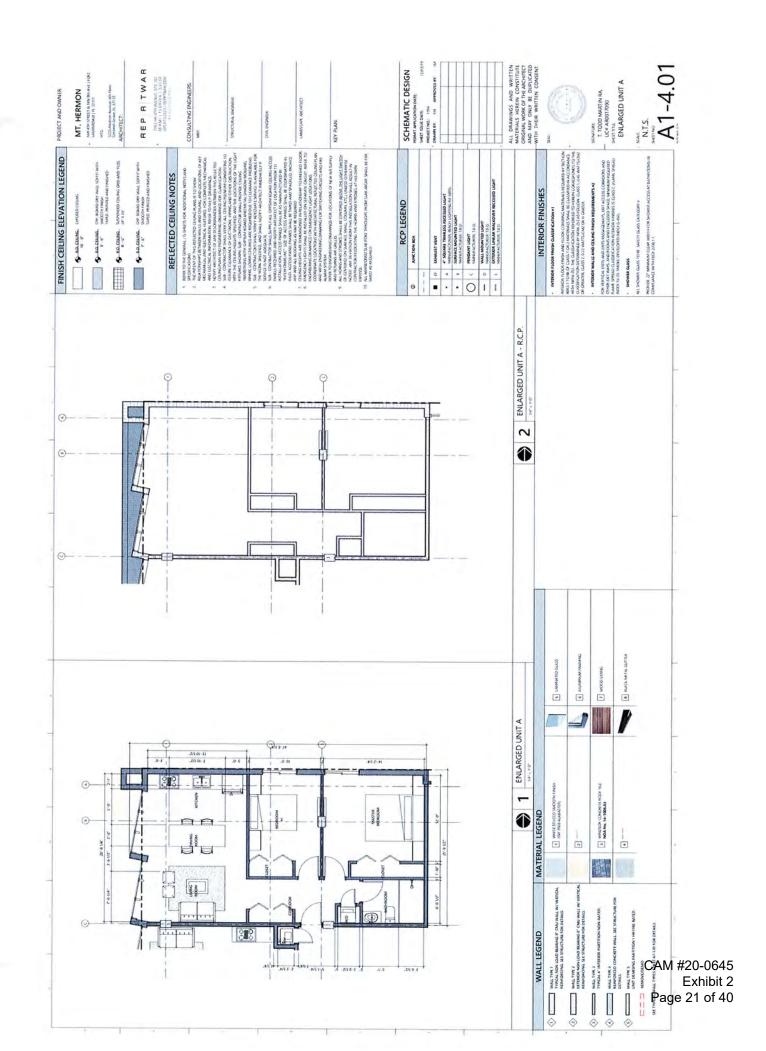

# **DEVELOPMENT AND UNIT AMENITIES**

Mount Hermon Apartments will provide seniors with a safe, clean and comfortable living environment and create a living atmosphere where they can interact with their neighbors safely and leisurely. The community will be enhanced with best-in-class amenities for residents to enjoy their individual lifestyles to the fullest. Please refer to attached site plan for schematic design.

Mount Hermon Apartments will provide unit features that go above and beyond what is customarily seen in the industry, such as ceiling fans in all bedrooms, walk-in and roll-in showers, and walk in closets in main bedrooms. This development will also take into account the importance of environmentally sustainable communities for residents and our neighbors by maximizing energy efficiency and indoor air quality.