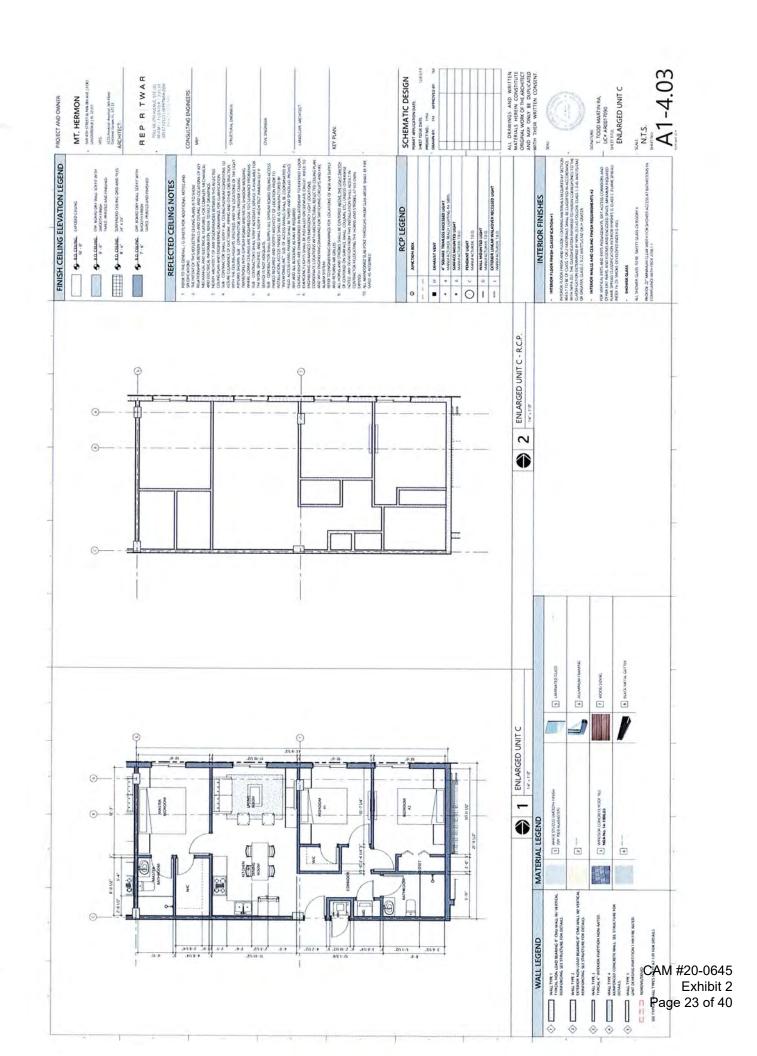

# **DEVELOPMENT AND UNIT AMENITIES**

Mount Hermon Apartments will provide seniors with a safe, clean and comfortable living environment and create a living atmosphere where they can interact with their neighbors safely and leisurely. The community will be enhanced with best-in-class amenities for residents to enjoy their individual lifestyles to the fullest. Please refer to attached site plan for schematic design.

Mount Hermon Apartments will provide unit features that go above and beyond what is customarily seen in the industry, such as ceiling fans in all bedrooms, walk-in and roll-in showers, and walk in closets in main bedrooms. This development will also take into account the importance of environmentally sustainable communities for residents and our neighbors by maximizing energy efficiency and indoor air quality.