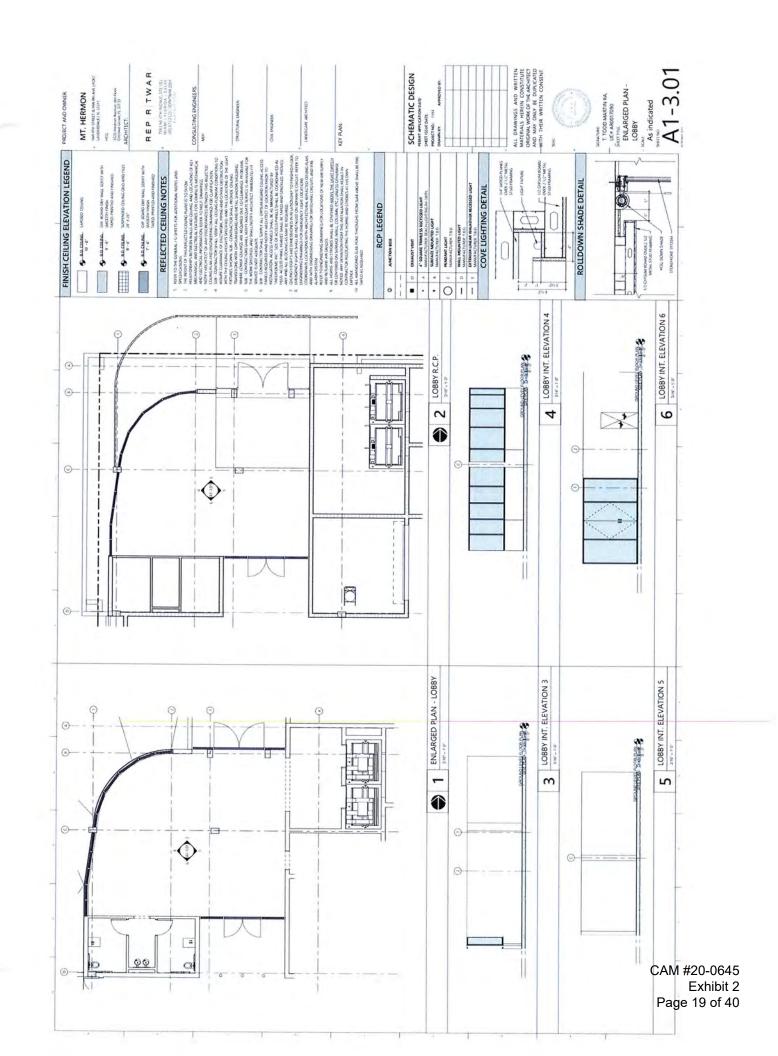

# **DEVELOPMENT AND UNIT AMENITIES**

Mount Hermon Apartments will provide seniors with a safe, clean and comfortable living environment and create a living atmosphere where they can interact with their neighbors safely and leisurely. The community will be enhanced with best-in-class amenities for residents to enjoy their individual lifestyles to the fullest. Please refer to attached site plan for schematic design.