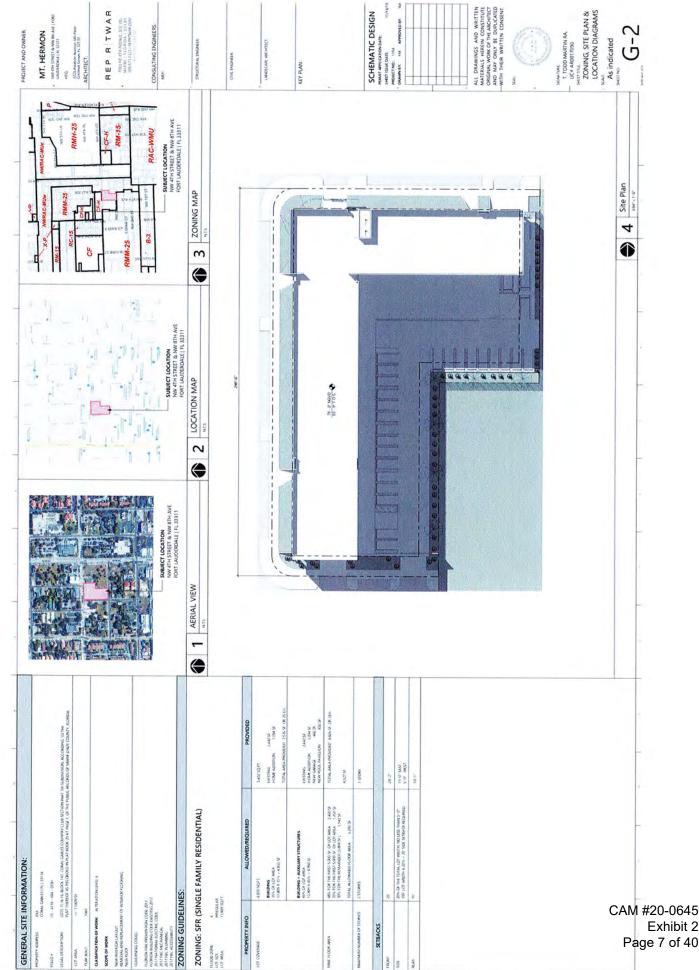

### Exhibit 2

Mount Hermon Apartments is a 110-unit senior housing 7-story high-rise development project that will utilize 9% LIHTC funding in RFA 2020-202. The unit mix will consist of 77 one bedrooms and 33 two bedrooms. The site is generally located at NW 4th Street and NW 8th Avenue in Fort Lauderdale, FL, 33311. The site is a combination of 2 parcels 10-25-21-0000-00100-0000 & 03-25-21-0040-0100-0070, folio number 50-42-10-12-0500.

# **DEVELOPMENT AND UNIT AMENITIES**

Mount Hermon Apartments will provide seniors with a safe, clean and comfortable living environment and create a living atmosphere where they can interact with their neighbors safely and leisurely. The community will be enhanced with best-in-class amenities for residents to enjoy their individual lifestyles to the fullest. Please refer to attached site plan for schematic design.