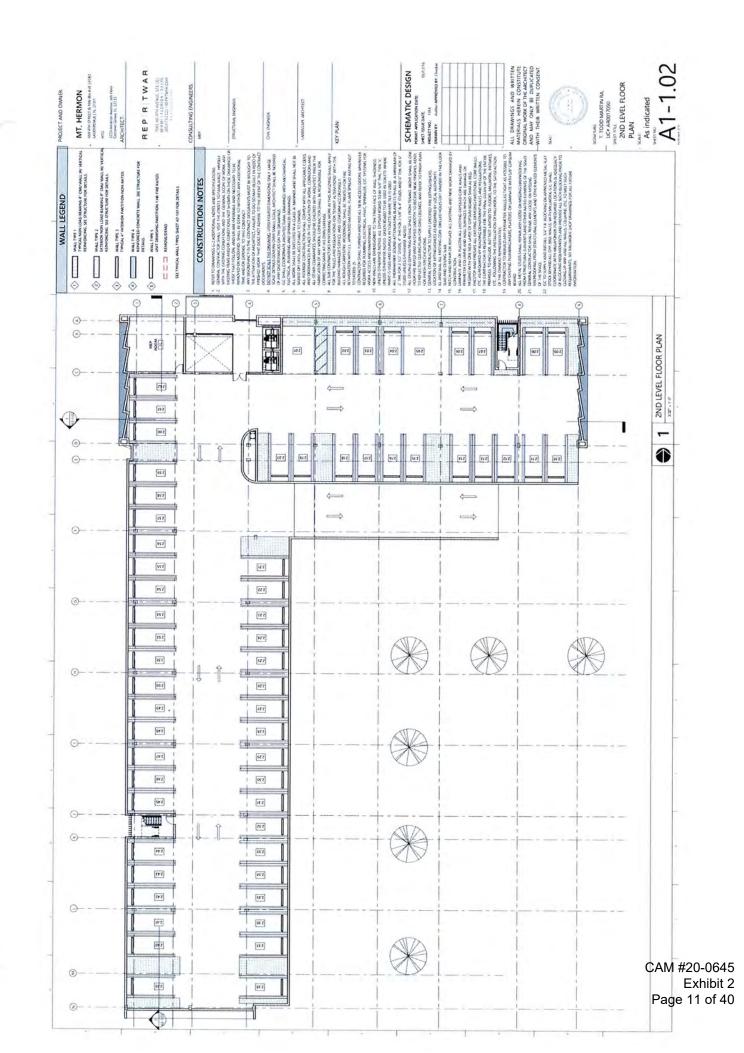

# **DEVELOPMENT AND UNIT AMENITIES**

Mount Hermon Apartments will provide seniors with a safe, clean and comfortable living environment and create a living atmosphere where they can interact with their neighbors safely and leisurely. The community will be enhanced with best-in-class amenities for residents to enjoy their individual lifestyles to the fullest. Please refer to attached site plan for schematic design.