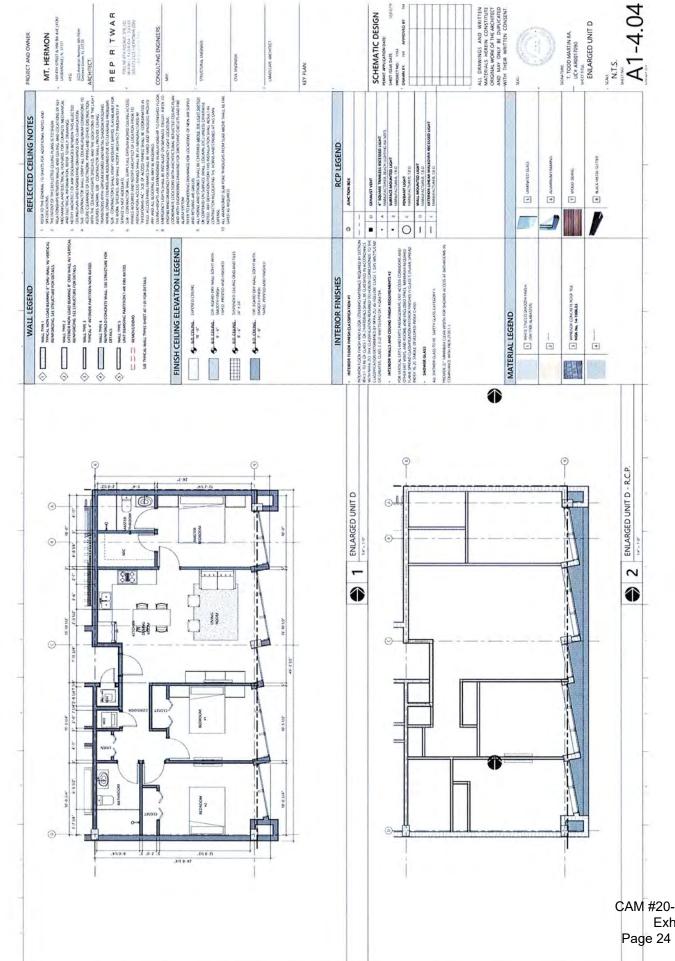

# **DEVELOPMENT AND UNIT AMENITIES**

Mount Hermon Apartments will provide seniors with a safe, clean and comfortable living environment and create a living atmosphere where they can interact with their neighbors safely and leisurely. The community will be enhanced with best-in-class amenities for residents to enjoy their individual lifestyles to the fullest. Please refer to attached site plan for schematic design.

Mount Hermon Apartments will provide unit features that go above and beyond what is customarily seen in the industry, such as ceiling fans in all bedrooms, walk-in and roll-in showers, and walk in closets in main bedrooms. This development will also take into account the importance of environmentally sustainable communities for residents and our neighbors by maximizing energy efficiency and indoor air quality.