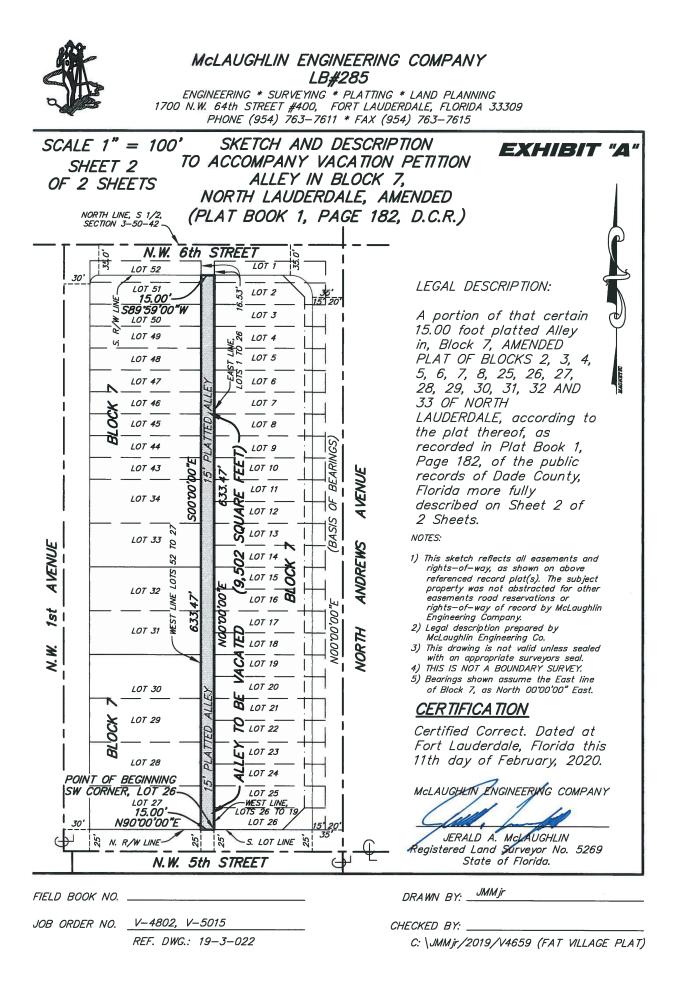

4

EXHIBIT "A" SKETCH AND DESCRIPTION TO ACCOMPANY VACATION PETITION ALLEY IN BLOCK 7. NORTH LAUDERDALE, AMENDED (PLAT BOOK 1, PAGE 182, D.C.R.) SHEET 1 OF 2 SHEETS

LEGAL DESCRIPTION:

A portion of that certain 15.00 foot platted ALLEY in Block 7, AMENDED PLAT OF BLOCKS 2, 3, 4, 5, 6, 7, 8, 25, 26, 27, 28, 29, 30, 31, 32 AND 33 OF NORTH LAUDERDALE, according to the plat thereof, as recorded in Plat Book 1, Page 182, of the public records of Dade County, Florida more fully described as follows:

Beginning at the Southwest corner of Lot 26, of said Block 7; thence North 00'00'00" East, on the East line of Lots 26 to 1, a distance of 633.47 feet; thence South 89'59'00" West, on the extension of the South right-of-way line of N.W. 6th Street, being a line 35.00 feet South of and parallel with the North line of the South one-half of Section 3, Township 50 South, Range 42 East, a distance of 15.00 feet; thence South 00°00'00" East, on the East line of Lots 52 to 26, of said Block 7, a distance of 633.47 feet; thence North 90'00'00" East, on the Easterly extension of the South line of said Lot 27, being the extension of the North right-of-way line of N.W. 5th Street, a distance of 15.00 feet to the Point of Beginning.

Said lands situate, lying and being in the City of Fort Lauderdale, Broward County, Florida and containing 9,502 square feet or 0.2181 acres more or less.

NOTES:

- 1) This sketch reflects all easements and rights—of—way, as shown on above referenced record plat(s). The subject property was not abstracted for other easements road reservations or rights—of—way of record by McLaughlin Engineering Company.
- 2) Legal description prepared by McLaughlin Engineering Co. 3) This drawing is not valid unless sealed with an appropriate
- surveyors seal.
- 4) THIS IS NOT A BOUNDARY SURVEY.
- 5) Bearings shown assume the East line of Block 7, as North 00'00'00" East.

FIELD BOOK NO. \_\_

JOB ORDER NO. V-4802, V5015

REF. DWG.: 19-3-022

Certified Correct. Dated at Fort Lauderdale, Florida this 11th day of February, 2020.

MCLAUGHLIN ENGINEEDING COMPANY

JERALD A. MCLAUGHLIN Registered Land Surveyor No. 5269 State of Florida.