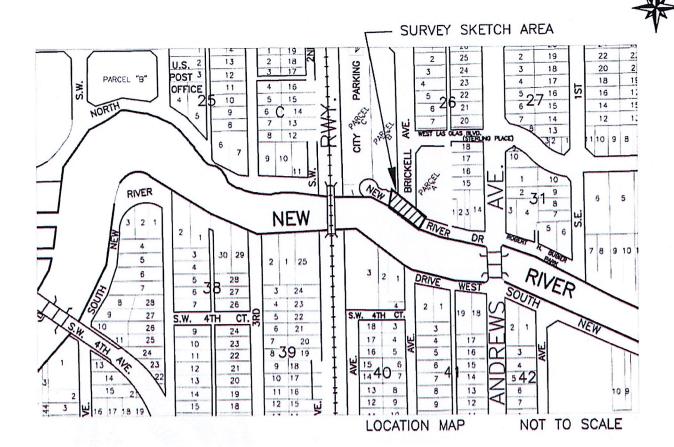

THIS IS NOT A SURVEY

#### DESCRIPTION: MONUMENT EASEMENT

A PORTION OF RIVERWALK (FORMERLY NORTH NEW RIVER DRIVE, AKA RIVER STREET PER PLAT) LYING SOUTH OF BRICKELL AVENUE OF THE "TOWN OF FORT LAUDERDALE", ACCORDING TO THE PLAT THEREOF, RECORDED IN PLAT BOOK "B", PAGE 40, OF THE PUBLIC RECORDS OF DADE COUNTY, FLORIDA, BEING DESCRIBED AS FOLLOWS:

COMMENCING AT THE SOUTHWEST CORNER OF PARCEL "A" "BRICKELL REDEVELOPMENT PLAT" ACCORDING TO THE PLAT THEREOF, RECORDED IN PLAT BOOK 147, PAGE 27, OF THE PUBLIC RECORDS OF BROWARD COUNTY, FLORIDA; THENCE SOUTH 04\*13'11" EAST, A DISTANCE OF 56.23 FEET TO A POINT ON THE ARC OF A NON-TANGENT CURVE CONCAVE TO THE NORTHWEST AND BEING THE POINT OF BEGINNING OF THIS DESCRIPTION; THENCE SOUTHEASTERLY, SOUTHWESTERLY AND NORTHWESTERLY ALONG THE ARC OF SAID CURVE, HAVING A RADIUS OF 2.25 FEET, A CENTRAL ANGLE OF 157'32'54" AND ARC LENGTH OF 6.19 FEET TO A POINT ON A NON-TANGENT LINE; THENCE NORTH 54'47'20" WEST A DISTANCE OF 99.43 FEET; THENCE NORTH 67'00'03" WEST A DISTANCE OF 31.75 FEET TO A POINT ON THE ARC OF A NON-TANGENT CURVE CONCAVE TO THE EAST; THENCE NORTHWESTERLY, NORTHERLY AND NORTHEASTERLY, ALONG THE ARC OF SAID CURVE, HAVING A RADIUS OF 2.00 FEET, A CENTRAL ANGLE OF 164'09'09" AND ARC LENGTH OF 5.73 FEET TO A POINT ON THE ARC OF A NON-TANGENT CURVE CONCAVE TO THE NORTH; THENCE NORTHEASTERLY, ALONG THE ARC OF SAID CURVE, HAVING A RADIUS OF 107.93 FEET, A CENTRAL ANGLE OF 164'09'09" AND ARC LENGTH OF 5.73 FEET TO A POINT ON THE ARC OF A NON-TANGENT CURVE CONCAVE TO THE NORTH; THENCE NORTHEASTERLY, ALONG THE ARC OF SAID CURVE, HAVING A RADIUS OF 107.93 FEET, A CENTRAL ANGLE OF 164'09'09" AND ARC LENGTH OF 5.73 FEET TO A POINT ON THE ARC OF A NON-TANGENT CURVE CONCAVE TO THE NORTH; THENCE NORTHEASTERLY, ALONG THE ARC OF SAID CURVE, HAVING A RADIUS OF 107.93 FEET, A CENTRAL ANGLE OF 93'41'50" AND ARC LENGTH OF 70.32 FEET TO A POINT ON THE ARC OF A NON-TANGENT CURVE CONCAVE TO THE SOUTHWEST; THENCE EASTERLY AND SOUTHEASTERLY, ALONG THE ARC OF SAID CURVE, HAVING A RADIUS OF 70.32 FEET, A CENTRAL ANGLE OF 93'41'50" AND ARC LENGTH OF 70.32 FEET TO A POINT ON THE ARC OF A NON-TANGENT CURVE CONCAVE TO THE NORTHEAST; THENCE SOUTHEASTERLY, ALONG THE ARC OF SAID CURVE, HAVING A RADIUS OF 160.63 FEET, A CENTRAL ANGLE OF 15'49'32" AND ARC LENGTH OF 44.37 FEET TO THE POINT OF BEGINNING.

SAID LANDS SITUATE, LYING AND BEING IN THE CITY OF FORT LAUDERDALE, BROWARD COUNTY, FLORIDA,

BEARINGS SHOWN HEREON ARE BASED ON THE WEST LINE OF SAID PARCEL "A"

MICHAEL W. DOWAEDSON PROFESSIONAL SURVEYOR AND MAPPER NO.6490 STATE OF FLORIDA

|            |         | · · · · |          | 01    | -  |
|------------|---------|---------|----------|-------|----|
| CITY (     | OF FORT | LAUDI   | ERDAL    | E     |    |
| MO         | NUMENT  | EASEN   | IENT     |       |    |
| SKET       | CH AND  | DESCR   | IPTION   | 1     |    |
|            | RIVER   | WALK    |          |       |    |
| BY: M.D.   | ENGINE  | EERING  | DATE:0   | 5/04/ | 18 |
| CHK'D M.D. | DIVIS   | SIONAM  | DCATOF:  | 1"=20 | ,  |
|            |         | E       | xhibit 1 |       |    |
|            |         | Page    | 16 of 40 |       |    |
|            |         |         |          |       |    |