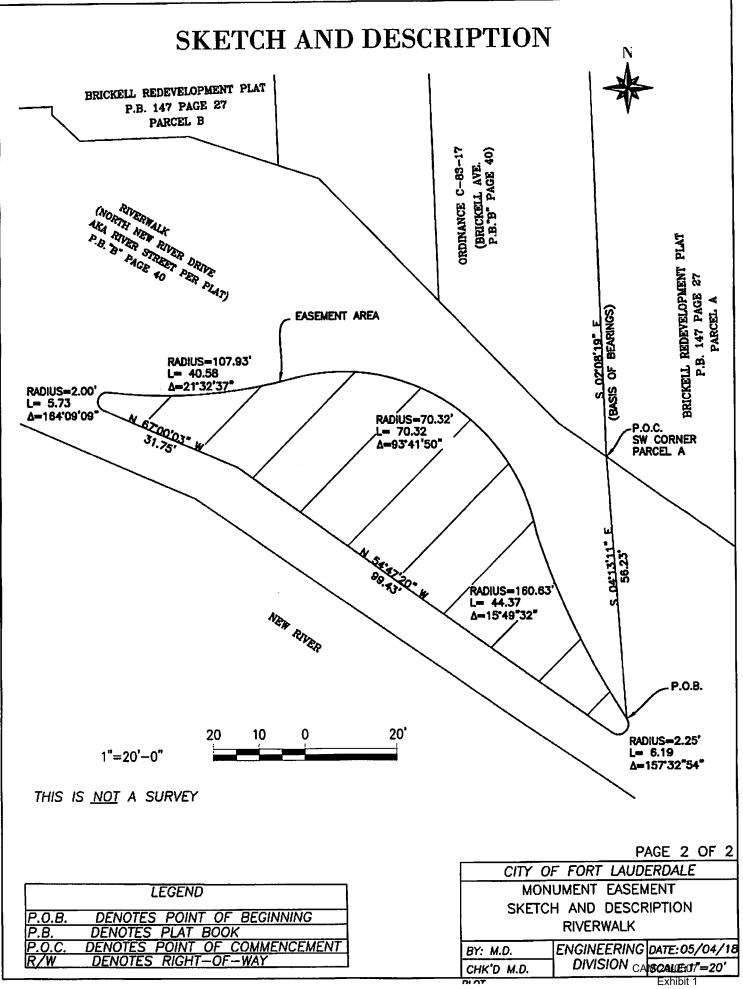

THIS IS NOT A SURVEY

#### DESCRIPTION: MONUMENT EASEMENT

A PORTION OF RIVERWALK (FORMERLY NORTH NEW RIVER DRIVE, AKA RIVER STREET PER PLAT) LYING SOUTH OF BRICKELL AVENUE OF THE "TOWN OF FORT LAUDERDALE", ACCORDING TO THE PLAT THEREOF, RECORDED IN PLAT BOOK "B", PAGE 40, OF THE PUBLIC RECORDS OF DADE COUNTY, FLORIDA, BEING DESCRIBED AS FOLLOWS:

COMMENCING AT THE SOUTHWEST CORNER OF PARCEL "A" "BRICKELL REDEVELOPMENT PLAT" ACCORDING TO THE PLAT THEREOF, RECORDED IN PLAT BOOK 147, PAGE 27, OF THE PUBLIC RECORDS OF BROWARD COUNTY, FLORIDA; THENCE SOUTH 04\*13'11" EAST, A DISTANCE OF 56.23 FEET TO A POINT ON THE ARC OF A NON-TANGENT CURVE CONCAVE TO THE NORTHWEST AND BEING THE POINT OF BEGINNING OF THIS DESCRIPTION; THENCE SOUTHEASTERLY, SOUTHWESTERLY AND NORTHWESTERLY ALONG THE ARC OF SAID CURVE, HAVING A RADIUS OF 2.25 FEET, A CENTRAL ANGLE OF 157'32'54" AND ARC LENGTH OF 6.19 FEET TO A POINT ON A NON-TANGENT LINE; THENCE NORTH 54'47'20" WEST A DISTANCE OF 99.43 FEET; THENCE NORTH 67'00'03" WEST A DISTANCE OF 31.75 FEET TO A POINT ON THE ARC OF A NON-TANGENT CURVE CONCAVE TO THE EAST; THENCE NORTHWESTERLY, NORTHERLY AND NORTHEASTERLY, ALONG THE ARC OF SAID CURVE, HAVING A RADIUS OF 2.00 FEET, A CENTRAL ANGLE OF 164'09'09" AND ARC LENGTH OF 5.73 FEET TO A POINT ON THE ARC OF A NON-TANGENT CURVE CONCAVE TO THE NORTH; THENCE NORTHEASTERLY, ALONG THE ARC OF SAID CURVE, HAVING A RADIUS OF 107.93 FEET, A CENTRAL ANGLE OF 164'09'09" AND ARC LENGTH OF 5.73 FEET TO A POINT ON THE ARC OF A NON-TANGENT CURVE CONCAVE TO THE NORTH; THENCE NORTHEASTERLY, ALONG THE ARC OF SAID CURVE, HAVING A RADIUS OF 107.93 FEET, A CENTRAL ANGLE OF 164'09'09" AND ARC LENGTH OF 5.73 FEET TO A POINT ON THE ARC OF A NON-TANGENT CURVE CONCAVE TO THE NORTH; THENCE NORTHEASTERLY, ALONG THE ARC OF SAID CURVE, HAVING A RADIUS OF 107.93 FEET, A CENTRAL ANGLE OF 93'41'50" AND ARC LENGTH OF 70.32 FEET TO A POINT ON THE ARC OF A NON-TANGENT CURVE CONCAVE TO THE SOUTHWEST; THENCE EASTERLY AND SOUTHEASTERLY, ALONG THE ARC OF SAID CURVE, HAVING A RADIUS OF 70.32 FEET, A CENTRAL ANGLE OF 93'41'50" AND ARC LENGTH OF 70.32 FEET TO A POINT ON THE ARC OF A NON-TANGENT CURVE CONCAVE TO THE NORTHEAST; THENCE SOUTHEASTERLY, ALONG THE ARC OF SAID CURVE, HAVING A RADIUS OF 160.63 FEET, A CENTRAL ANGLE OF 15'49'32" AND ARC LENGTH OF 44.37 FEET TO THE POINT OF BEGINNING.

SAID LANDS SITUATE, LYING AND BEING IN THE CITY OF FORT LAUDERDALE, BROWARD COUNTY, FLORIDA,

BEARINGS SHOWN HEREON ARE BASED ON THE WEST LINE OF SAID PARCEL "A"

MICHAEL W. DOWAEDSON PROFESSIONAL SURVEYOR AND MAPPER NO.6490 STATE OF FLORIDA

|            |         | · · · · |          | 01    | -  |
|------------|---------|---------|----------|-------|----|
| CITY (     | OF FORT | LAUDI   | ERDAL    | E     |    |
| MO         | NUMENT  | EASEN   | IENT     |       |    |
| SKET       | CH AND  | DESCR   | IPTION   | 1     |    |
|            | RIVER   | WALK    |          |       |    |
| BY: M.D.   | ENGINE  | EERING  | DATE:0   | 5/04/ | 18 |
| CHK'D M.D. | DIVIS   | SIONAM  | DCATOF:  | 1"=20 | ,  |
|            |         | E       | xhibit 1 |       |    |
|            |         | Page    | 16 of 40 |       |    |
|            |         |         |          |       |    |