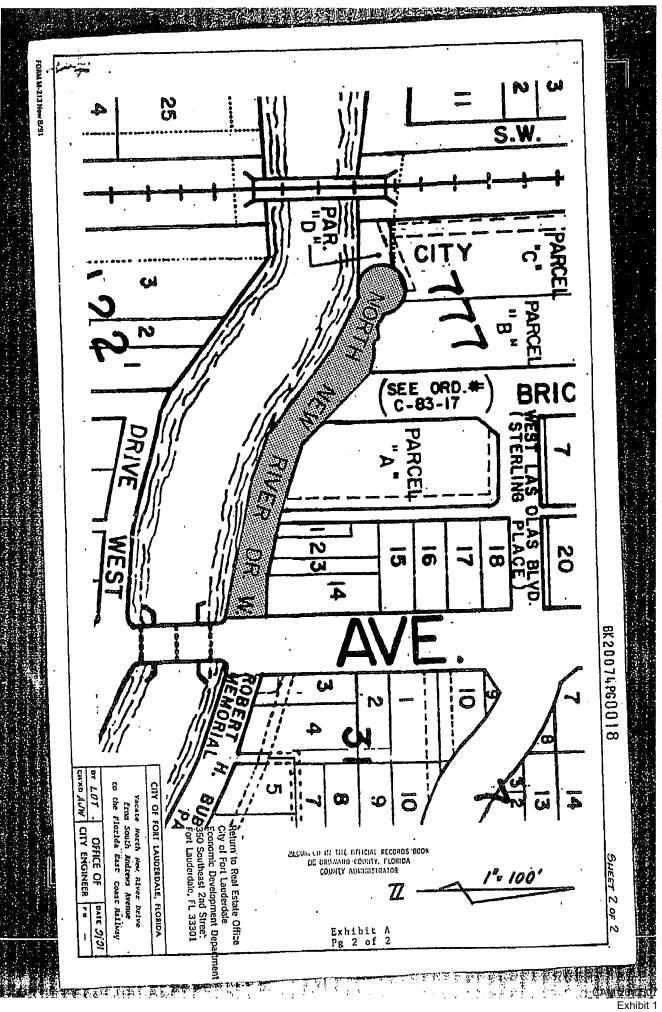

1. <u>Recitals</u>. The recitals set forth above are true, accurate, and fully incorporated by reference herein.

2. <u>Description of Property</u>. City is the owner of the Riverwalk in the City of Fort Lauderdale, Florida, as more particularly described in **Exhibit A**, attached hereto and made a part hereof ("Property").

#### DESCRIPTION: MONUMENT EASEMENT

A PORTION OF RIVERWALK (FORMERLY NORTH NEW RIVER DRIVE, AKA RIVER STREET PER PLAT) LYING SOUTH OF BRICKELL AVENUE OF THE "TOWN OF FORT LAUDERDALE", ACCORDING TO THE PLAT THEREOF, RECORDED IN PLAT BOOK "B", PAGE 40, OF THE PUBLIC RECORDS OF DADE COUNTY, FLORIDA, BEING DESCRIBED AS FOLLOWS:

COMMENCING AT THE SOUTHWEST CORNER OF PARCEL "A" "BRICKELL REDEVELOPMENT PLAT" ACCORDING TO THE PLAT THEREOF, RECORDED IN PLAT BOOK 147, PAGE 27, OF THE PUBLIC RECORDS OF BROWARD COUNTY, FLORIDA; THENCE SOUTH 04\*13'11" EAST, A DISTANCE OF 56.23 FEET TO A POINT ON THE ARC OF A NON-TANGENT CURVE CONCAVE TO THE NORTHWEST AND BEING THE POINT OF BEGINNING OF THIS DESCRIPTION; THENCE SOUTHEASTERLY, SOUTHWESTERLY AND NORTHWESTERLY ALONG THE ARC OF SAID CURVE, HAVING A RADIUS OF 2.25 FEET, A CENTRAL ANGLE OF 157'32'54" AND ARC LENGTH OF 6.19 FEET TO A POINT ON A NON-TANGENT LINE; THENCE NORTH 54'47'20" WEST A DISTANCE OF 99.43 FEET; THENCE NORTH 67'00'03" WEST A DISTANCE OF 31.75 FEET TO A POINT ON THE ARC OF A NON-TANGENT CURVE CONCAVE TO THE EAST; THENCE NORTHWESTERLY, NORTHERLY AND NORTHEASTERLY, ALONG THE ARC OF SAID CURVE, HAVING A RADIUS OF 2.00 FEET, A CENTRAL ANGLE OF 164'09'09" AND ARC LENGTH OF 5.73 FEET TO A POINT ON THE ARC OF A NON-TANGENT CURVE CONCAVE TO THE NORTH; THENCE NORTHEASTERLY, ALONG THE ARC OF SAID CURVE, HAVING A RADIUS OF 107.93 FEET, A CENTRAL ANGLE OF 164'09'09" AND ARC LENGTH OF 5.73 FEET TO A POINT ON THE ARC OF A NON-TANGENT CURVE CONCAVE TO THE NORTH; THENCE NORTHEASTERLY, ALONG THE ARC OF SAID CURVE, HAVING A RADIUS OF 107.93 FEET, A CENTRAL ANGLE OF 164'09'09" AND ARC LENGTH OF 5.73 FEET TO A POINT ON THE ARC OF A NON-TANGENT CURVE CONCAVE TO THE NORTH; THENCE NORTHEASTERLY, ALONG THE ARC OF SAID CURVE, HAVING A RADIUS OF 107.93 FEET, A CENTRAL ANGLE OF 93'41'50" AND ARC LENGTH OF 70.32 FEET TO A POINT ON THE ARC OF A NON-TANGENT CURVE CONCAVE TO THE SOUTHWEST; THENCE EASTERLY AND SOUTHEASTERLY, ALONG THE ARC OF SAID CURVE, HAVING A RADIUS OF 70.32 FEET, A CENTRAL ANGLE OF 93'41'50" AND ARC LENGTH OF 70.32 FEET TO A POINT ON THE ARC OF A NON-TANGENT CURVE CONCAVE TO THE NORTHEAST; THENCE SOUTHEASTERLY, ALONG THE ARC OF SAID CURVE, HAVING A RADIUS OF 160.63 FEET, A CENTRAL ANGLE OF 15'49'32" AND ARC LENGTH OF 44.37 FEET TO THE POINT OF BEGINNING.

SAID LANDS SITUATE, LYING AND BEING IN THE CITY OF FORT LAUDERDALE, BROWARD COUNTY, FLORIDA,

BEARINGS SHOWN HEREON ARE BASED ON THE WEST LINE OF SAID PARCEL "A"

MICHAEL W. DOWAEDSON PROFESSIONAL SURVEYOR AND MAPPER NO.6490 STATE OF FLORIDA