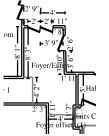

Foyer/Entry Height: 9'

277.84 SF Walls90.64 SF Ceiling368.48 SF Walls & Ceiling90.64 SF Floor10.07 SY Flooring29.19 LF Floor Perimeter

35.69 LF Ceil. Perimeter

Door 2' X 6' 8" Opens into Exterior
Door 2' X 6' 8" Opens into Exterior
Door 2' 6" X 6' 8" Opens into Exterior
Missing Wall 4' 2" X 9' Opens into HALLWAY\_1
Missing Wall 1' 5" X 9' Opens into HALLWAY\_1

20-14210-CITYLUSE

**Subroom:** Foyer offset (1)

83.17 SF Walls
16.65 SF Ceiling
99.82 SF Walls & Ceiling
16.65 SF Floor

1.85 SY Flooring13.83 LF Ceil. Perimeter

8.67 LF Floor Perimeter

5/7/2020

Height: 9'

Page: 17

Missing Wall 4' X 9'
Missing Wall 5' 2" X 9'

Opens into FOYER\_ENTRY Opens into ENTRY\_FOYER

| DESCRIPTION                                            | QUANTITY  | UNIT PRICE | TAX  | O&P   | RCV   | DEPREC. | ACV   |
|--------------------------------------------------------|-----------|------------|------|-------|-------|---------|-------|
| 147. Mask wall - plastic, paper, tape (per LF)         | 49.52 LF  | 1.31       | 0.90 | 12.98 | 78.75 | <0.00>  | 78.75 |
| 148. Floor protection - corrugated cardboard and tape* | 107.29 SF | 0.57       | 1.80 | 12.24 | 75.20 | <0.00>  | 75.20 |