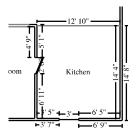

Kitchen Height: 9'

346.33 SF Walls530.28 SF Walls & Ceiling20.44 SY Flooring41.67 LF Ceil. Perimeter

183.94 SF Floor39.17 LF Floor Perimeter

183.94 SF Ceiling

 Door
 2' 6" X 6' 8"

 Window
 3' X 4'

 Missing Wall
 12' 10" X 9'

Opens into DINING\_ROOM Opens into Exterior Opens into GREAT\_ROOM

| DESCRIPTION                                               | QUANTITY        | UNIT PRICE | TAX   | O&P      | RCV      | DEPREC. | ACV      |
|-----------------------------------------------------------|-----------------|------------|-------|----------|----------|---------|----------|
| 97. Mask wall - plastic, paper, tape (per LF              | ) 41.67 LF      | 1.31       | 0.76  | 10.92    | 66.27    | <0.00>  | 66.27    |
| 98. Floor protection - corrugated cardboard and tape*     | 183.94 SF       | 0.57       | 3.09  | 20.98    | 128.92   | <0.00>  | 128.92   |
| 99. Floor protection - cloth - skid resistant, leak proof | 183.94 SF       | 0.91       | 4.51  | 33.48    | 205.38   | <0.00>  | 205.38   |
| 100. Replace Refrigerator - Remove & reset                | 1.00 EA         | 34.76      | 0.00  | 6.96     | 41.72    | <0.00>  | 41.72    |
| 101. Replace Dishwasher - Detach & reset                  | 1.00 EA         | 224.23     | 0.00  | 44.84    | 269.07   | < 0.00> | 269.07   |
| 102. Replace Range - electric - Remove & reset            | 1.00 EA         | 34.76      | 0.00  | 6.96     | 41.72    | <0.00>  | 41.72    |
| 103. Replace Cabinetry (Bid Item)                         | 1.00 EA         | 5,200.00   | 0.00  | 1,040.00 | 6,240.00 | < 0.00> | 6,240.00 |
| for cabinets in the great room bid from Paris             | s Furnishings I | nc.        |       |          |          |         |          |
| 104. R&R Toe kick - pre-finished wood - 1/2"              | 32.00 LF        | 11.92      | 9.52  | 76.30    | 467.26   | <39.46> | 427.80   |
| 105. Stain & finish toe-kick                              | 32.00 LF        | 1.32       | 0.38  | 8.44     | 51.06    | <17.05> | 34.01    |
| 106. R&R Quarter round - 3/4" - stain grade               | 82.00 LF        | 2.11       | 5.40  | 34.60    | 213.02   | <6.52>  | 206.50   |
| extra for island and walls                                |                 |            |       |          |          |         |          |
| 107. Painting - Labor Minimum                             | 1.00 EA         | 193.34     | 0.00  | 38.66    | 232.00   | < 0.00> | 232.00   |
| for painting of quarter round and any basebo              | oards affected  |            |       |          |          |         |          |
| 108. Contents - move out then reset - Extra large room    | 1.00 EA         | 144.17     | 0.00  | 28.84    | 173.01   | <0.00>  | 173.01   |
| Totals: Kitchen                                           |                 |            | 23.66 | 1,350.98 | 8,129.43 | 63.03   | 8,066.40 |