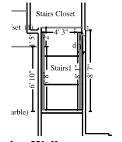

**Stairs Closet** 

Height: 8'

85.33 SF Walls 101.79 SF Walls & Ceiling

1.83 SY Flooring17.00 LF Ceil. Perimeter

16.46 SF Ceiling 16.46 SF Floor

10.25 LF Floor Perimeter

Missing Wall
Door

4' 3" X 8' 2' 6" X 6' 8" Opens into MAIN
Opens into HALLWAY\_2

| DESCRIPTION                                                | QUANTITY | UNIT PRICE | TAX  | O&P   | RCV    | DEPREC. | ACV    |
|------------------------------------------------------------|----------|------------|------|-------|--------|---------|--------|
| 128. Mask wall - plastic, paper, tape (per LF)             | 17.00 LF | 1.31       | 0.31 | 4.46  | 27.04  | <0.00>  | 27.04  |
| 129. Floor protection - corrugated cardboard and tape*     | 16.46 SF | 0.57       | 0.28 | 1.88  | 11.54  | <0.00>  | 11.54  |
| 130. Floor protection - cloth - skid resistant, leak proof | 16.46 SF | 0.91       | 0.40 | 3.00  | 18.38  | <0.00>  | 18.38  |
| 131. Contents - move out then reset                        | 1.00 EA  | 48.06      | 0.00 | 9.62  | 57.68  | <0.00>  | 57.68  |
| Totals: Stairs Closet                                      |          |            | 0.99 | 18.96 | 114.64 | 0.00    | 114.64 |

3807 Bimini Avenue Cooper City, FL 33026 (O) 954-430-9904 (F) 954-430-0344

Stairs1 Height: 10' 6"

 161.58 SF Walls
 37.51 SF Ceiling

 199.09 SF Walls & Ceiling
 50.69 SF Floor

 50.69 SF Floor
 15.70 SF Floor

5.63 SY Flooring 17.79 LF Floor Perimeter 17.42 LF Ceil. Perimeter

Opens into STAIRS\_CLOSE

Missing Wall 4' 3" X 10' 6"

| DESCRIPTION                                    | QUANTITY UN | IT PRICE | TAX  | O&P  | RCV   | DEPREC. | ACV   |
|------------------------------------------------|-------------|----------|------|------|-------|---------|-------|
| 146. Mask wall - plastic, paper, tape (per LF) | 17.42 LF    | 1.31     | 0.32 | 4.56 | 27.70 | <0.00>  | 27.70 |
| Totals: Stairs1                                |             |          | 0.32 | 4.56 | 27.70 | 0.00    | 27.70 |