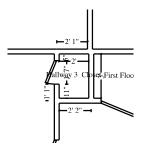

Hallway 3

Height: 9'

337.01 SF Walls98.77 SF Ceiling435.78 SF Walls & Ceiling98.77 SF Floor10.97 SY Flooring32.82 LF Floor Perimeter

50.67 LF Ceil. Perimeter

Missing Wall - Goes to Floor

8' 9" X 6' 8"

Opens into LIVING\_ROOM

2' 6" X 6' 8"

Opens into Exterior

Opens into PLAYROOM\_STA

Missing Wall

4' X 9'

Opens into HALLWAY\_1

Opens into GUEST, REDROOM

Door 2' 6" X 6' 8" Opens into GUEST\_BEDROO
Door 1' 7 3/16" X 6' 8" Opens into HALLWAY\_3\_C