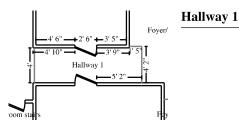

3807 Bimini Avenue Cooper City, FL 33026 (O) 954-430-9904 (F) 954-430-0344

178.92 SF Walls

228.49 SF Walls & Ceiling 5.51 SY Flooring

23.58 LF Ceil. Perimeter

Height: 9'

49.57 SF Ceiling 49.57 SF Floor

18.58 LF Floor Perimeter

 Missing Wall
 4' X 9'

 Door
 2' 6" X 6' 8"

 Missing Wall
 1' 5" X 9'

 Missing Wall
 4' 2" X 9'

 Door
 2' 6" X 6' 8"

Opens into HALLWAY\_3
Opens into GUEST\_BEDROO
Opens into FOYER\_ENTRY
Opens into FOYER\_ENTRY

**Opens into Exterior** 

| DESCRIPTION                                                | QUANTITY U | NIT PRICE | TAX  | O&P   | RCV    | DEPREC. | ACV    |
|------------------------------------------------------------|------------|-----------|------|-------|--------|---------|--------|
| 132. Mask wall - plastic, paper, tape (per LF)             | 23.58 LF   | 1.31      | 0.43 | 6.18  | 37.50  | <0.00>  | 37.50  |
| 133. Floor protection - corrugated cardboard and tape*     | 49.57 SF   | 0.57      | 0.83 | 5.66  | 34.74  | <0.00>  | 34.74  |
| 134. Floor protection - cloth - skid resistant, leak proof | 49.57 SF   | 0.91      | 1.21 | 9.02  | 55.34  | <0.00>  | 55.34  |
| 135. Contents - move out then reset                        | 1.00 EA    | 48.06     | 0.00 | 9.62  | 57.68  | <0.00>  | 57.68  |
| Totals: Hallway 1                                          |            |           | 2.47 | 30.48 | 185.26 | 0.00    | 185.26 |

Foyer/Entry Height: 9'

277.84 SF Walls90.64 SF Ceiling368.48 SF Walls & Ceiling90.64 SF Floor10.07 SY Flooring29.19 LF Floor Perimeter

35.69 LF Ceil. Perimeter

Door 2' X 6' 8" Opens into Exterior
Door 2' X 6' 8" Opens into Exterior
Door 2' 6" X 6' 8" Opens into Exterior
Missing Wall 4' 2" X 9' Opens into HALLWAY\_1
Missing Wall 1' 5" X 9' Opens into HALLWAY\_1