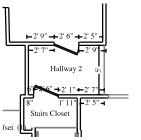

3807 Bimini Avenue Cooper City, FL 33026 (O) 954-430-9904 (F) 954-430-0344

Hallway 2

Height: 9'

151.50 SF Walls 189.93 SF Walls & Ceiling 4.27 SY Flooring 38.43 SF Ceiling 38.43 SF Floor

20.54 LF Ceil. Perimeter

15.54 LF Floor Perimeter

Door 2' 6" X 6' 8"

Door 2' 6" X 6' 8"

Missing Wall 5' X 9'

**Opens into Exterior** 

Opens into STAIRS\_CLOSE

Opens into GREAT\_ROOM

| DESCRIPTION                                                | QUANTITY | UNIT PRICE | TAX  | O&P   | RCV    | DEPREC. | ACV    |
|------------------------------------------------------------|----------|------------|------|-------|--------|---------|--------|
| 109. Mask wall - plastic, paper, tape (per LF)             | 20.54 LF | 1.31       | 0.37 | 5.38  | 32.66  | <0.00>  | 32.66  |
| 110. Floor protection - corrugated cardboard and tape*     | 38.43 SF | 0.57       | 0.65 | 4.38  | 26.94  | <0.00>  | 26.94  |
| 111. Floor protection - cloth - skid resistant, leak proof | 38.43 SF | 0.91       | 0.94 | 7.00  | 42.91  | <0.00>  | 42.91  |
| 112. Contents - move out then reset                        | 1.00 EA  | 48.06      | 0.00 | 9.62  | 57.68  | <0.00>  | 57.68  |
| Totals: Hallway 2                                          |          |            | 1.96 | 26.38 | 160.19 | 0.00    | 160.19 |

**Stairs Closet** 

Height: 8'

85.33 SF Walls 101.79 SF Walls & Ceiling

1.83 SY Flooring17.00 LF Ceil. Perimeter

16.46 SF Ceiling 16.46 SF Floor

10.25 LF Floor Perimeter

Missing Wall
Door

4' 3" X 8' 2' 6" X 6' 8" Opens into MAIN
Opens into HALLWAY\_2

| DESCRIPTION                                                | QUANTITY | UNIT PRICE | TAX  | O&P   | RCV    | DEPREC. | ACV    |
|------------------------------------------------------------|----------|------------|------|-------|--------|---------|--------|
| 128. Mask wall - plastic, paper, tape (per LF)             | 17.00 LF | 1.31       | 0.31 | 4.46  | 27.04  | <0.00>  | 27.04  |
| 129. Floor protection - corrugated cardboard and tape*     | 16.46 SF | 0.57       | 0.28 | 1.88  | 11.54  | <0.00>  | 11.54  |
| 130. Floor protection - cloth - skid resistant, leak proof | 16.46 SF | 0.91       | 0.40 | 3.00  | 18.38  | <0.00>  | 18.38  |
| 131. Contents - move out then reset                        | 1.00 EA  | 48.06      | 0.00 | 9.62  | 57.68  | <0.00>  | 57.68  |
| Totals: Stairs Closet                                      |          |            | 0.99 | 18.96 | 114.64 | 0.00    | 114.64 |