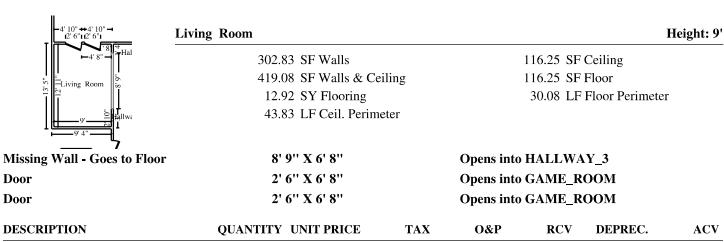

| DESCRIPTION                                               | QUANTITY  | UNIT PRICE | TAX  | O&P   | RCV    | DEPREC. | ACV    |
|-----------------------------------------------------------|-----------|------------|------|-------|--------|---------|--------|
| 81. Mask wall - plastic, paper, tape (per LF)             | 43.83 LF  | 1.31       | 0.80 | 11.48 | 69.70  | <0.00>  | 69.70  |
| 82. Floor protection - cloth - skid resistant, leak proof | 116.25 SF | 0.91       | 2.85 | 21.16 | 129.80 | <0.00>  | 129.80 |
| 83. Floor protection - corrugated cardboard and tape*     | 116.25 SF | 0.57       | 1.95 | 13.26 | 81.47  | <0.00>  | 81.47  |
| 84. Contents - move out then reset - Extra large room     | 1.00 EA   | 144.17     | 0.00 | 28.84 | 173.01 | <0.00>  | 173.01 |
| Totals: Living Room                                       |           |            | 5.60 | 74.74 | 453.98 | 0.00    | 453.98 |