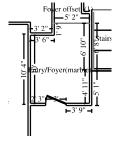

#### Entry/Foyer(marble)

Height: 8'

265.33 SF Walls361.04 SF Walls & Ceiling10.63 SY Flooring40.83 LF Ceil. Perimeter

95.71 SF Ceiling 95.71 SF Floor

32.67 LF Floor Perimeter

Missing Wall 5' 2" X 8'
Door 3' X 6' 8"

# Opens into FOYER\_OFFSET Opens into Exterior

| DESCRIPTION                                                | QUANTITY      | UNIT PRICE | TAX   | O&P      | RCV       | DEPREC.    | ACV      |
|------------------------------------------------------------|---------------|------------|-------|----------|-----------|------------|----------|
| 140. Mask wall - plastic, paper, tape (per LF)             | 40.83 LF      | 1.31       | 0.74  | 10.70    | 64.93     | <0.00>     | 64.93    |
| 141. Floor protection - corrugated cardboard and tape*     | 95.71 SF      | 0.57       | 1.61  | 10.92    | 67.08     | <0.00>     | 67.08    |
| 142. Floor protection - cloth - skid resistant, leak proof | 95.71 SF      | 0.91       | 2.35  | 17.42    | 106.87    | <0.00>     | 106.87   |
| 143. Replace marble floor bid for foyer*                   | 1.00 LF       | 8,180.00   | 0.00  | 1,636.00 | 9,816.00  | <1,636.00> | 8,180.00 |
| tile floor bid from Stone Perfection, Inc.                 |               |            |       |          |           |            |          |
| 144. Material Only Sheathing - plywood - 3/4" CDX          | 95.71 SF      | 1.02       | 6.83  | 19.52    | 123.97    | <4.17>     | 119.80   |
| labor has already been applied to estimate it              | in main level |            |       |          |           |            |          |
| 145. Contents - move out then reset                        | 1.00 EA       | 48.06      | 0.00  | 9.62     | 57.68     | <0.00>     | 57.68    |
| Totals: Entry/Foyer(marble)                                |               |            | 11.53 | 1,704.18 | 10,236.53 | 1,640.17   | 8,596.36 |