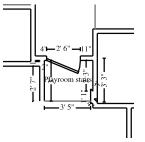

## Playroom stairs

Height: 9'

74.70 SF Walls
85.32 SF Walls & Ceiling
10.61 SF Floor
1.18 SY Flooring
7.65 LF Floor Perimeter

10.15 LF Ceil. Perimeter

Door 2' 6" X 6' 8"

Missing Wall 3' 5" X 9'

Opens into HALLWAY\_3
Opens into PLAY\_ROOM