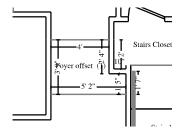

20-14210-CITYLUSE

**Subroom:** Foyer offset (1)

83.17 SF Walls
16.65 SF Ceiling
99.82 SF Walls & Ceiling
16.65 SF Floor

1.85 SY Flooring13.83 LF Ceil. Perimeter

8.67 LF Floor Perimeter

5/7/2020

Height: 9'

Page: 17

Missing Wall 4' X 9'
Missing Wall 5' 2" X 9'

Opens into FOYER\_ENTRY Opens into ENTRY\_FOYER

| DESCRIPTION                                            | QUANTITY  | UNIT PRICE | TAX  | O&P   | RCV   | DEPREC. | ACV   |
|--------------------------------------------------------|-----------|------------|------|-------|-------|---------|-------|
| 147. Mask wall - plastic, paper, tape (per LF)         | 49.52 LF  | 1.31       | 0.90 | 12.98 | 78.75 | <0.00>  | 78.75 |
| 148. Floor protection - corrugated cardboard and tape* | 107.29 SF | 0.57       | 1.80 | 12.24 | 75.20 | <0.00>  | 75.20 |

**Stairs Closet** 

Height: 8'

85.33 SF Walls 101.79 SF Walls & Ceiling

1.83 SY Flooring17.00 LF Ceil. Perimeter

16.46 SF Ceiling 16.46 SF Floor

10.25 LF Floor Perimeter

Missing Wall
Door

4' 3" X 8' 2' 6" X 6' 8" Opens into MAIN
Opens into HALLWAY\_2