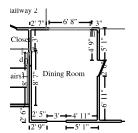

**Dining Room** 

**Height: 9'**369.39 SF Walls 146.66 SF Ceiling

516.05 SF Walls & Ceiling
16.30 SY Flooring
140.00 SF Ceiling
146.66 SF Floor
40.00 LF Floor Perimeter

Window 3' X 4' Opens into Exterior

Door 2' 6" X 6' 8" Opens into KITCHEN

Missing Wall - Goes to Floor 6' 8" X 6' 8" Opens into GREAT\_ROOM

49.17 LF Ceil. Perimeter

| DESCRIPTION                                                | QUANTITY  | UNIT PRICE | TAX  | O&P   | RCV    | DEPREC. | ACV    |
|------------------------------------------------------------|-----------|------------|------|-------|--------|---------|--------|
| 124. Mask wall - plastic, paper, tape (per LF)             | 49.17 LF  | 1.31       | 0.89 | 12.88 | 78.18  | <0.00>  | 78.18  |
| 125. Floor protection - corrugated cardboard and tape*     | 1.00 SF   | 0.57       | 0.02 | 0.12  | 0.71   | <0.00>  | 0.71   |
| 126. Floor protection - cloth - skid resistant, leak proof | 146.66 SF | 0.91       | 3.59 | 26.70 | 163.75 | <0.00>  | 163.75 |