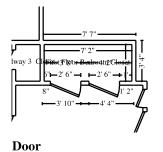

#### **Play Room Closet**

Height: 9'

292.33 SF Walls345.50 SF Walls & Ceiling5.91 SY Flooring

53.17 SF Ceiling 53.17 SF Floor

34.33 LF Ceil. Perimeter

31.83 LF Floor Perimeter

Door 2' 6" X 6' 8"

#### Opens into PLAY\_ROOM

| DESCRIPTION                                                    | QUANTITY       | UNIT PRICE | TAX   | O&P    | RCV      | DEPREC. | ACV      |
|----------------------------------------------------------------|----------------|------------|-------|--------|----------|---------|----------|
| 28. Mask wall - plastic, paper, tape (per LF)                  | 34.33 LF       | 1.31       | 0.63  | 9.00   | 54.60    | <0.00>  | 54.60    |
| for protection for tile floor removal                          |                |            |       |        |          |         |          |
| 29. Apply plant-based anti-microbial agent to the surface area | 20.00 SF       | 0.26       | 0.06  | 1.04   | 6.30     | <0.00>  | 6.30     |
| inside wall exposed area.                                      |                |            |       |        |          |         |          |
| 30. Floor protection - cloth - skid resistant, leak proof      | 53.17 SF       | 0.91       | 1.30  | 9.68   | 59.36    | <0.00>  | 59.36    |
| 31. Floor protection - corrugated cardboard and tape $^{\ast}$ | 53.17 SF       | 0.57       | 0.89  | 6.06   | 37.26    | <0.00>  | 37.26    |
| 32. Seal/prime then paint the walls (2 coats)                  | 292.33 SF      | 0.83       | 3.27  | 48.52  | 294.42   | <98.36> | 196.06   |
| 33. R&R 1/2" - drywall per LF - up to 2' tall                  | 31.83 LF       | 11.57      | 2.45  | 73.64  | 444.36   | <11.67> | 432.69   |
| 34. Material Only Sheathing - plywood - 3/4" CDX               | 53.17 SF       | 1.02       | 3.80  | 10.84  | 68.87    | <2.32>  | 66.55    |
| labor has already been applied to estimate in                  | main level     |            |       |        |          |         |          |
| 35. R&R Baseboard - 5 1/4" MDF - w/profile                     | 31.83 LF       | 4.77       | 4.06  | 30.36  | 186.24   | <5.52>  | 180.72   |
| 36. R&R Base shoe - hardwood                                   | 31.83 LF       | 2.19       | 2.12  | 13.96  | 85.79    | <2.63>  | 83.16    |
| 37. Stain & finish base shoe or quarter round                  | 31.83 LF       | 1.10       | 0.40  | 7.00   | 42.41    | <14.16> | 28.25    |
| 38. Material Only Rigid foam insulation board - 1"             | 20.00 SF       | 0.65       | 0.91  | 2.60   | 16.51    | <0.56>  | 15.95    |
| for any damaged insulation board upon remo                     | val of drywall |            |       |        |          |         |          |
| 39. Material Only Batt insulation - 8" - R25 - unfaced batt    | 20.00 SF       | 0.79       | 1.11  | 3.16   | 20.07    | <0.00>  | 20.07    |
| 40. Contents - move out then reset                             | 1.00 EA        | 48.06      | 0.00  | 9.62   | 57.68    | < 0.00> | 57.68    |
| 41. Painting - Labor Minimum                                   | 1.00 EA        | 193.34     | 0.00  | 38.66  | 232.00   | < 0.00> | 232.00   |
| for painting of of shelves to match walls                      |                |            |       |        |          |         |          |
| Totals: Play Room Closet                                       |                |            | 21.00 | 264.14 | 1,605.87 | 135.22  | 1,470.65 |