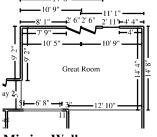

**Great Room** 

Height: 9'

386.68 SF Walls 687.81 SF Walls & Ceiling 33.46 SY Flooring 52.90 LF Ceil. Perimeter 301.13 SF Ceiling 301.13 SF Floor

41.23 LF Floor Perimeter

 Missing Wall
 5' X 9'

 Missing Wall - Goes to Floor
 6' 8" X 6' 8"

 Missing Wall
 12' 10" X 9'

 Door
 2' 6" X 6' 8"

 Door
 2' 6" X 6' 8"

 Window
 2' 10 13/16" X 4'

Opens into HALLWAY\_2
Opens into DINING\_ROOM
Opens into KITCHEN
Opens into Exterior
Opens into Exterior
Opens into Exterior

DESCRIPTION **QUANTITY UNIT PRICE** TAX O&P **RCV** DEPREC. ACV 113. Floor protection - corrugated 301.13 SF 0.57 5.06 34.32 211.02 <0.00> 211.02 cardboard and tape\* 114. Floor protection - cloth - skid 0.91 7.38 54.80 < 0.00> 336.21 301.13 SF 336.21 resistant, leak proof 115. Mask wall - plastic, paper, tape (per 52.90 LF 1.31 0.96 13.86 84.12 <0.00> 84.12