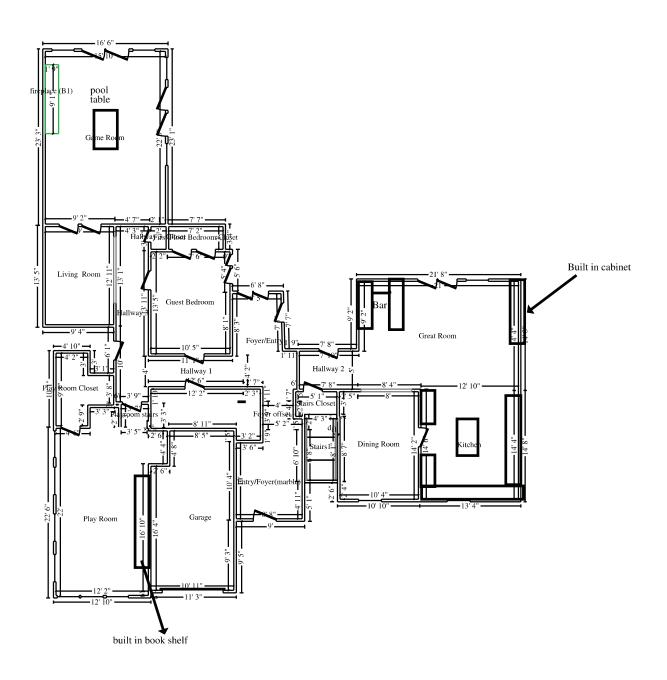

#### SKETCH1

#### **Main Level**

#### **Main Level**

| DESCRIPTION                                                                                 | QUANTITY      | UNIT PRICE | TAX      | O&P       | RCV       | DEPREC.    | ACV       |
|---------------------------------------------------------------------------------------------|---------------|------------|----------|-----------|-----------|------------|-----------|
| Remove Tear out wood flooring and subfloor                                                  | 2,495.00 SF   | 3.86       | 0.00     | 1,926.14  | 11,556.84 | <0.00>     | 11,556.84 |
| per Floors by Distinction bid price                                                         |               |            |          |           |           |            |           |
| 2. R&R Vapor barrier - visqueen - 6mil                                                      | 1,730.00 SF   | 0.43       | 0.00     | 148.78    | 892.68    | <22.84>    | 869.84    |
| 3. Replace wood subfloor*                                                                   | 2,495.00 SF   | 4.00       | 331.84   | 1,996.00  | 12,307.84 | <412.47>   | 11,895.37 |
| 4. Sand & finish wood floor (natural finish)                                                | 1,730.00 SF   | 3.84       | 0.00     | 1,328.64  | 7,971.84  | <3,985.92> | 3,985.92  |
| 5. Replace Oak flooring - clear grade - no finish                                           | 1,903.00 SF   | 10.44      | 905.83   | 3,973.46  | 24,746.61 | <830.92>   | 23,915.69 |
| includes waste factor and cost from Floors b                                                | y Distinction |            |          |           |           |            |           |
| 6. Replace Baseboard - 5 1/4" stain grade                                                   | 850.00 LF     | 5.60       | 184.45   | 952.00    | 5,896.45  | <197.78>   | 5,698.67  |
| 7. Replace Door - General Laborer - per hour                                                | 20.00 HR      | 35.23      | 0.00     | 140.92    | 845.52    | <0.00>     | 845.52    |
| to detach and reset door throughout the repa                                                | ir areas      |            |          |           |           |            |           |
| 8. Replace Finish Carpentry / Trim bid to remove and not damage walls existing baseboards * | 1.00 EA       | 1,625.00   | 0.00     | 325.00    | 1,950.00  | <0.00>     | 1,950.00  |
| 9. Install rental of small tools for specialty work done by contractor                      | 3.00 EA       | 650.00     | 0.00     | 390.00    | 2,340.00  | <0.00>     | 2,340.00  |
| 10. Install miscellaneuous rental of job related repair access equipment                    | 13.00 EA      | 250.00     | 0.00     | 650.00    | 3,900.00  | <0.00>     | 3,900.00  |
| for contractor's bid rental of materials for 13                                             | weeks.        |            |          |           |           |            |           |
| 11. Install bid to remove all remaining subfloor that is not wood                           | 120.00 EA     | 41.00      | 0.00     | 984.00    | 5,904.00  | <0.00>     | 5,904.00  |
| for contractor's price to remove playroom, c                                                | loset, foyer  |            |          |           |           |            |           |
| Total: Main Level                                                                           |               |            | 1,422.12 | 12,814.94 | 78,311.78 | 5,449.93   | 72,861.85 |