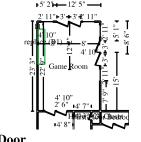

**Game Room** 

Height: 9'

534.75 SF Walls

894.96 SF Walls & Ceiling

40.02 SY Flooring

360.21 SF Ceiling

360.21 SF Floor

60.17 LF Floor Perimeter

77.17 LF Ceil. Perimeter

Door 2' 6" X 6' 8" Opens into LIVING\_ROOM Opens into LIVING\_ROOM 2' 6" X 6' 8" Door Window 2' 10 13/16" X 4' **Opens into Exterior** Door 3' X 6' 8" **Opens into Exterior** 3' X 6' 8" Door **Opens into Exterior** Window 2' 10 13/16" X 4' **Opens into Exterior** Window 2' 10 13/16" X 4' **Opens into Exterior** 3' X 6' 8" Door **Opens into Exterior** 3' X 6' 8" Door **Opens into Exterior** Window 2' 10 13/16" X 4' **Opens into Exterior** 