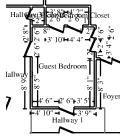

#### **Guest Bedroom**

329.55 SF Walls 469.31 SF Walls & Ceiling 15.53 SY Flooring

47.67 LF Ceil. Perimeter

139.76 SF Ceiling139.76 SF Floor

34.17 LF Floor Perimeter

Height: 8' 10"

Door 2' 6" X 6' 8"
Door 2' 6" X 6' 8"
Door 2' 6" X 6' 8"
Door 1' 6" X 6' 8"
Door 2' X 6' 8"
Door 2' X 6' 8"
Door 2' X 6' 8"

Opens into HALLWAY\_3
Opens into FIRST\_FLOOR\_
Opens into FIRST\_FLOOR\_
Opens into Exterior
Opens into Exterior

Opens into HALLWAY\_1

| DESCRIPTION                                            | QUANTITY UN | IT PRICE | TAX  | O&P   | RCV    | DEPREC.  | ACV      |
|--------------------------------------------------------|-------------|----------|------|-------|--------|----------|----------|
| 136. Mask wall - plastic, paper, tape (per LF)         | 47.67 LF    | 1.31     | 0.87 | 12.50 | 75.82  | <0.00>   | 75.82    |
| 137. Mask and prep for paint - paper and tape (per LF) | 139.76 LF   | 0.69     | 0.00 | 19.28 | 115.71 | <0.00>   | 115.71   |
| 20-14210-CITYLUSE                                      |             |          |      |       | 4      | 5/7/2020 | Page: 15 |