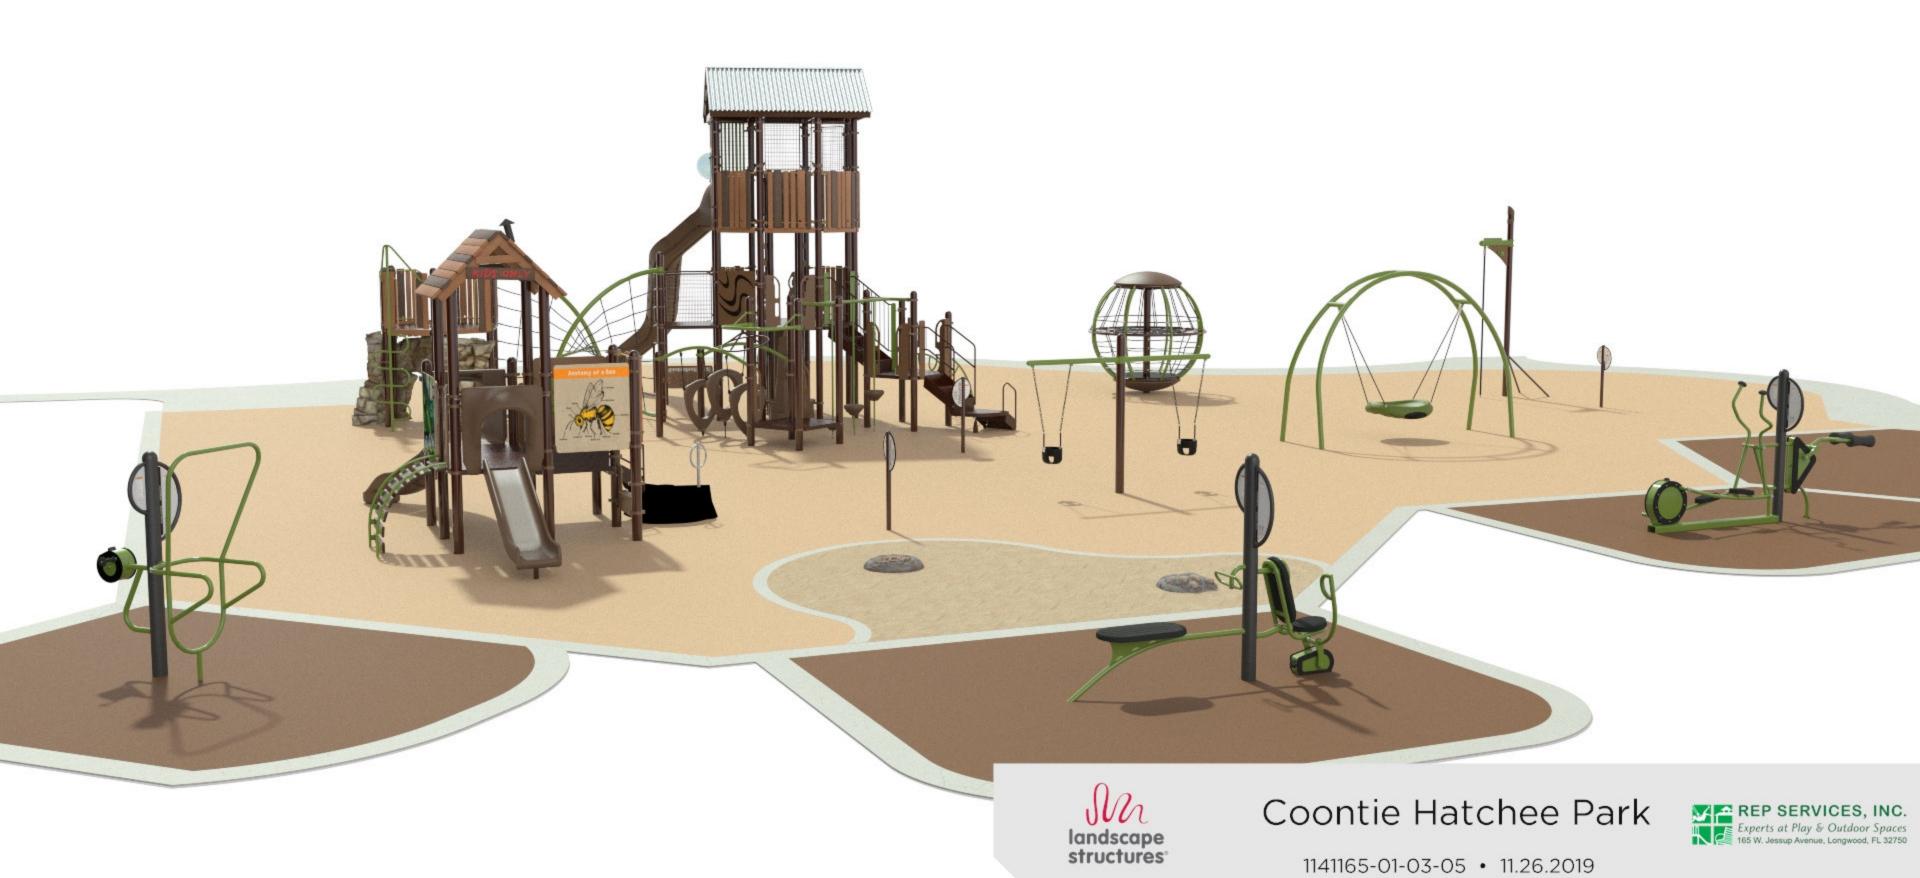

City of Fort Lauderdale-Coontie Hatchee Project Contact:

Irina Tokar Coontie Hatchee Park **Project Location: Proposal Name:** 

1116 SW 15th Avenue Fort Lauderdale, FL 33312

Proposal Date: 3/23/2020

Proposal No:

Opt/Rev: A/2 Printed: 3/23/20 - JR

| Vendor: Lar         | ndscape Structures |      | Proj Drawings: 1141165-01-04                                                              |            |             |  |
|---------------------|--------------------|------|-------------------------------------------------------------------------------------------|------------|-------------|--|
| Class               | Part No            | Qty  | Description                                                                               | Unit Price | Ext Price   |  |
| Miscellaneous       | TY                 | 1 EA | THANK YOU FOR THE OPPORTUNITY TO PRESENT LSI PRODUCTS                                     | 0.00       | 0.00        |  |
| HealthBeat Fitr     | ness Area          |      |                                                                                           |            |             |  |
| Sports &<br>Fitness | IP192451A-001      | 1 EA | Ab Crunch/Leg Lift DB Order Post Separately*                                              | 1,545.00   | 1,545.00    |  |
|                     | IP192456A-001      | 1 EA | Chest/Back Press DB Order Post Separately*                                                | 4,880.00   | 4,880.00    |  |
|                     | IP192457A-001      | 1 EA | Elliptical DB Order Post Separately*                                                      | 7,195.00   | 7,195.00    |  |
|                     | IP192460A-001      | 1 EA | Pull-Up/Dip DB Order Post Separately*                                                     | 1,615.00   | 1,615.00    |  |
|                     | IP192461A-001      | 1 EA | Squat press DB Order Post Separately*                                                     | 4,880.00   | 4,880.00    |  |
|                     | IP205938A-001      | 1 EA | Hand Cycler Order Post Separately*                                                        | 2,305.00   | 2,305.00    |  |
|                     | IP205945A-001      | 1 EA | Steel Post w/2 and 1T Attachments DB                                                      | 800.00     | 800.00      |  |
|                     | IP205946A-001      | 2 EA | Steel Post w/2 and 2 Attachments DB                                                       | 800.00     | 1,600.00    |  |
|                     |                    |      | HealthBeat Fitness A                                                                      | rea Total: | \$24,820.00 |  |
| Play Area 2-5       |                    |      |                                                                                           |            |             |  |
| Custom              | CP001687           | 1 EA | GFRC TREE STUMP TRANSFER MODULE 32" DECK DB Steps will not have lumber on sides. Ages 2-5 | 5,660.00   | 5,660.00    |  |
| Climbers            | PB123293A-003      | 1 EA | Cozy Climber Perm Handholds 40"Dk DB                                                      | 2,265.00   | 2,265.00    |  |
| Decks               | PB111228A-001      | 3 EA | Square Tenderdeck                                                                         | 955.00     | 2,865.00    |  |
|                     | PB111229A-001      | 1 EA | Square Deck Extension                                                                     | 915.00     | 915.00      |  |
|                     | PB121948A-001      | 2 EA | Kick Plate 8"Rise                                                                         | 110.00     | 220.00      |  |
|                     | PB121948B-001      | 1 EA | Kick Plate 16"Rise                                                                        | 180.00     | 180.00      |  |
| Enclosures          | PB115254A-001      | 1 EA | Storefront Panel                                                                          | 580.00     | 580.00      |  |
|                     | PB119514A-001      | 1 EA | Pilot Panel Above Deck                                                                    | 1,050.00   | 1,050.00    |  |
|                     | PB123319A-001      | 1 EA | Hourglass Panel Above Deck                                                                | 1,385.00   | 1,385.00    |  |
|                     | PB164092A-001      | 1 EA | Bongo Panel Above Deck                                                                    | 925.00     | 925.00      |  |
|                     | PB217909A-001      | 2 EA | DigiFuse Barrier Panel Above Deck Insects-Bee Anatomy/Critters - 000000006                | 1,210.00   | 2,420.00    |  |
| Posts               | PB111403N-001      | 4 EA | 158"Steel Post For Roof DB                                                                | 370.00     | 1,480.00    |  |
|                     | PB111404P-001      | 2 EA | 124"Steel Post DB                                                                         | 275.00     | 550.00      |  |
|                     | PB111404Q-001      | 2 EA | 116"Steel Post DB                                                                         | 270.00     | 540.00      |  |
|                     | PB111404R-001      | 1 EA | 108"Steel Post DB                                                                         | 265.00     | 265.00      |  |
| Roofs               | PB211190A-001      | 1 EA | Tree House Roof w/Stack and w/Kids Only sign                                              | 3,240.00   | 3,240.00    |  |
| Sensory Play        | IP170791A-001      | 1 EA | T-Rex Bones Fossil Dig                                                                    | 560.00     | 560.00      |  |
|                     | IP170793A-001      | 1 EA | Dino Egg Fossil Dig                                                                       | 560.00     | 560.00      |  |
| Signs               | IP182503A-001      | 1 EA | Welcome Sign (LSI Provided) Ages 2-5 years Direct Bury                                    | 0.00       | 0.00        |  |
| Slides & Gliders    | PB123337A-002      | 1 EA | Single Slide 40"Dk DB                                                                     | 1,465.00   | 1,465.00    |  |
|                     | PB124863B-007      | 1 EA | SlideWinder2 40"Dk DB 1 Left                                                              | 2,165.00   | 2,165.00    |  |
| Swings              | IP176038G-001      | 2 EA | Full Bucket Seat ProGuard Chains for Toddler Swing                                        | 320.00     | 640.00      |  |
|                     | IP177336A-001      | 1 EA | Toddler Swing Frame DB Only                                                               | 1,025.00   | 1,025.00    |  |