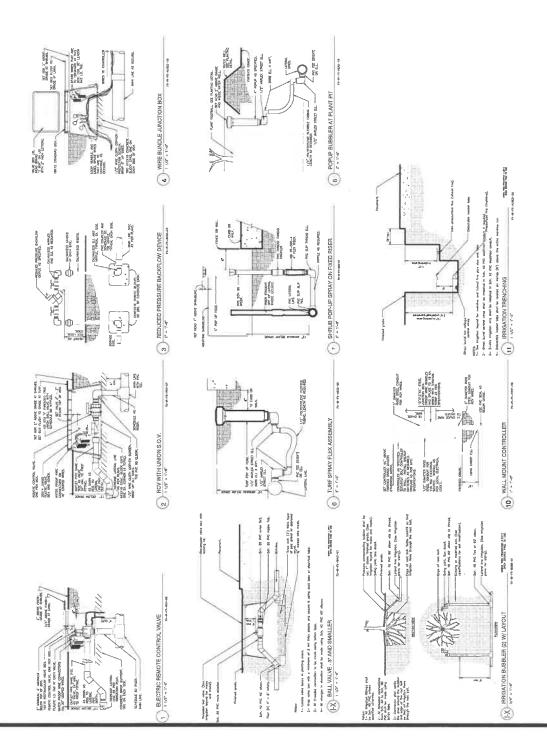

WHEREAS, certain landscape and landscape improvements are proposed to be installed in the right-of-way of US 1 consisting of landscaping and irrigation ("Landscape Improvements"); and

WHEREAS, the Landscape Improvements are proposed to be installed on the right –ofway of US 1 (between Mile Post 8.802 and Mile Post 8.865) (the "Improvement Area"); and

WHEREAS, in order to permit the Landscape Improvements to be constructed in the FDOT right-of-way, FDOT requires the CITY to enter into an agreement entitled "State of Florida Department of Transportation District Four Landscape Maintenance Memorandum of Agreement" ("Landscape Agreement"), which is attached hereto and incorporated herein as **Exhibit "B"**; and