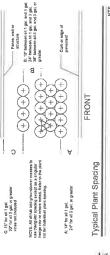

WHEREAS, certain landscape and landscape improvements are proposed to be installed in the right-of-way of US 1 consisting of landscaping and irrigation ("Landscape Improvements"); and

WHEREAS, the Landscape Improvements are proposed to be installed on the right –ofway of US 1 (between Mile Post 8.802 and Mile Post 8.865) (the "Improvement Area"); and

WHEREAS, in order to permit the Landscape Improvements to be constructed in the FDOT right-of-way, FDOT requires the CITY to enter into an agreement entitled "State of Florida Department of Transportation District Four Landscape Maintenance Memorandum of Agreement" ("Landscape Agreement"), which is attached hereto and incorporated herein as **Exhibit "B"**; and