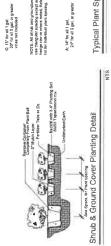

WHEREAS, certain landscape and landscape improvements are proposed to be installed in the right-of-way of US 1 consisting of landscaping and irrigation ("Landscape Improvements"); and

WHEREAS, the Landscape Improvements are proposed to be installed on the right –ofway of US 1 (between Mile Post 8.802 and Mile Post 8.865) (the "Improvement Area"); and

WHEREAS, in order to permit the Landscape Improvements to be constructed in the FDOT right-of-way, FDOT requires the CITY to enter into an agreement entitled "State of Florida Department of Transportation District Four Landscape Maintenance Memorandum of Agreement" ("Landscape Agreement"), which is attached hereto and incorporated herein as **Exhibit "B"**; and