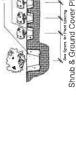

WHEREAS, certain landscape and landscape improvements are proposed to be installed in the right-of-way of US 1 consisting of landscaping and irrigation ("Landscape Improvements"); and

WHEREAS, the Landscape Improvements are proposed to be installed on the right –ofway of US 1 (between Mile Post 8.802 and Mile Post 8.865) (the "Improvement Area"); and

WHEREAS, in order to permit the Landscape Improvements to be constructed in the FDOT right-of-way, FDOT requires the CITY to enter into an agreement entitled "State of Florida Department of Transportation District Four Landscape Maintenance Memorandum of Agreement" ("Landscape Agreement"), which is attached hereto and incorporated herein as **Exhibit "B"**; and