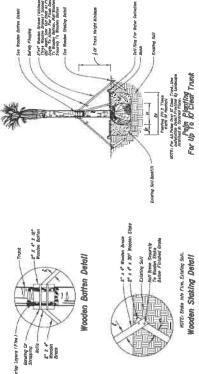

WHEREAS, certain landscape and landscape improvements are proposed to be installed in the right-of-way of US 1 consisting of landscaping and irrigation ("Landscape Improvements"); and

WHEREAS, the Landscape Improvements are proposed to be installed on the right –ofway of US 1 (between Mile Post 8.802 and Mile Post 8.865) (the "Improvement Area"); and

WHEREAS, in order to permit the Landscape Improvements to be constructed in the FDOT right-of-way, FDOT requires the CITY to enter into an agreement entitled "State of Florida Department of Transportation District Four Landscape Maintenance Memorandum of Agreement" ("Landscape Agreement"), which is attached hereto and incorporated herein as **Exhibit "B"**; and