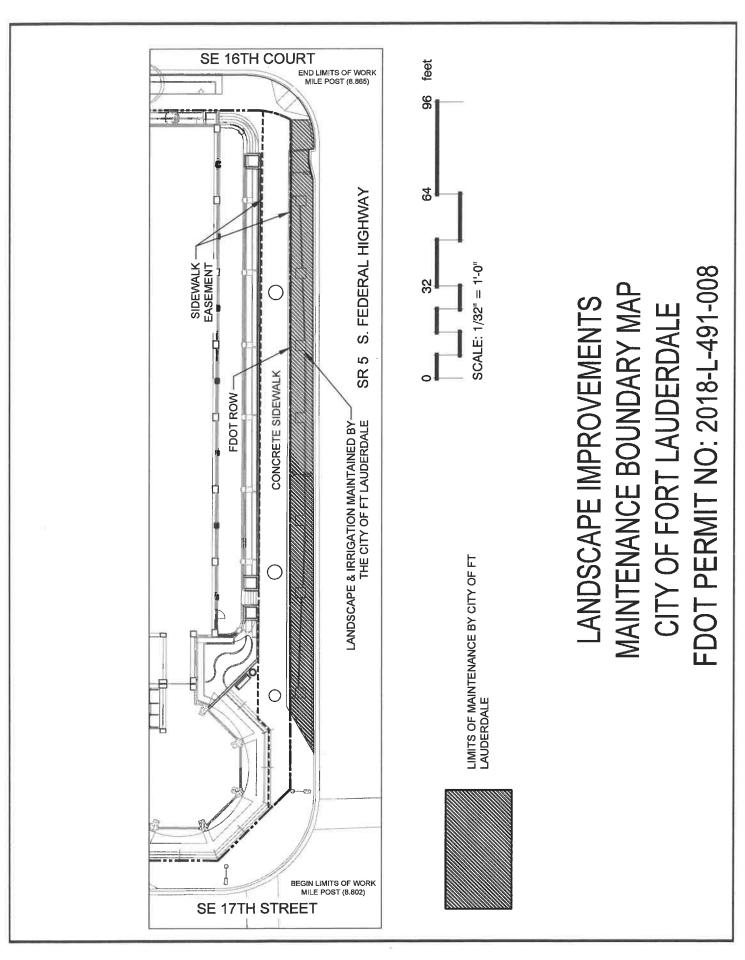

#### RECITALS

WHEREAS, OWNER is the owner of a parcel of land legally described in **Exhibit "A"** attached hereto and made a part hereof (the "Property"); and

WHEREAS, the Property is located on State Road 5 (US 1) between Mile Post 8.802 to Mile Post 8.865, a right-of-way which is under the jurisdiction of the State of Florida Department of Transportation ("FDOT");

WHEREAS, certain landscape and landscape improvements are proposed to be installed in the right-of-way of US 1 consisting of landscaping and irrigation ("Landscape Improvements"); and

WHEREAS, the Landscape Improvements are proposed to be installed on the right –ofway of US 1 (between Mile Post 8.802 and Mile Post 8.865) (the "Improvement Area"); and

WHEREAS, in order to permit the Landscape Improvements to be constructed in the FDOT right-of-way, FDOT requires the CITY to enter into an agreement entitled "State of Florida Department of Transportation District Four Landscape Maintenance Memorandum of Agreement" ("Landscape Agreement"), which is attached hereto and incorporated herein as **Exhibit "B"**; and