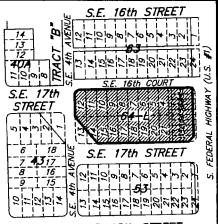

#### EXHIBIT "A"

SKETCH AND DESCRIPTION BLOCK 64-L PLAT BOOK 4, PG. 28, B.C.R. & PLAT BOOK 7, PG. 57, B.C.R. SHEET 1 OF 2 SHEETS

LEGAL DESCRIPTION:

A portion of Block 64-L, CROISSANT PARK, according to the plat thereof, as recorded in Plat Book 4, Page 28, of the public records of Broward County, Florida; AND A portion of Block 64-L, EAST AVENUE SECTION OF CROISSANT PARK, according to the plat thereof, as recorded in Plat Book 7, Page 57, of the public records of Broward County, Florida; AND ALSO all that certain Alley in said Block 64-L of said EAST AVENUE SECTION OF CROISSANT PARK, all more fully described as follows:

S.E. 18th STREET

BLOCK PLAN NOT TO SCALE

Beginning at the most North, Northwest corner of said Lot 12, Block 64, CROISSANT PARK; thence North 88'49'56" East, on the North line of said Block 64-L, CROISSANT PARK and Easterly extension thereof and on the North line of said Block 64-L, EAST AVENUE SECTION OF CROISSANT PARK, a distance of 534.99 feet to a point of curve; thence Easterly on said North line and on said curve to the right, with a radius of 25.00 feet, a central angle of 29°07'23", an arc distance of 12.71 feet; thence South 01°24'04" East, on the West right-of-way line of South Federal Highway (U.S. #1), a distance of 232.74 feet; thence South 43'42'56" West, on said West right-of-way line, a distance of 35.43 feet; thence South 88'49'56" West, on the South line of said Block 64-L, EAST AVENUE SECTION OF CROISSANT PARK and Westerly extension thereof and on the South line of said Block 64-L, CROISSANT PARK, a distance of 442.15 feet; thence North 40°07'46" West, on the Northeasterly right-of-way line of S.E. 17th Street, a distance of 167.83 feet; thence North 01°24'04" West, on the West line of said Block 64-L, CROISSANT PARK, a distance of 105.40 feet to a point of curve; thence Northerly and Easterly on said curve to the right, with a radius of 25.00 feet, a central angle of 90'14'00", an arc distance of 39.37 feet to the Point of Beginning.

Said lands situate, lying and being in City of Fort Lauderdale, Broward County, Florida and containing 142,042 square feet or 3.2608 acres more or less.