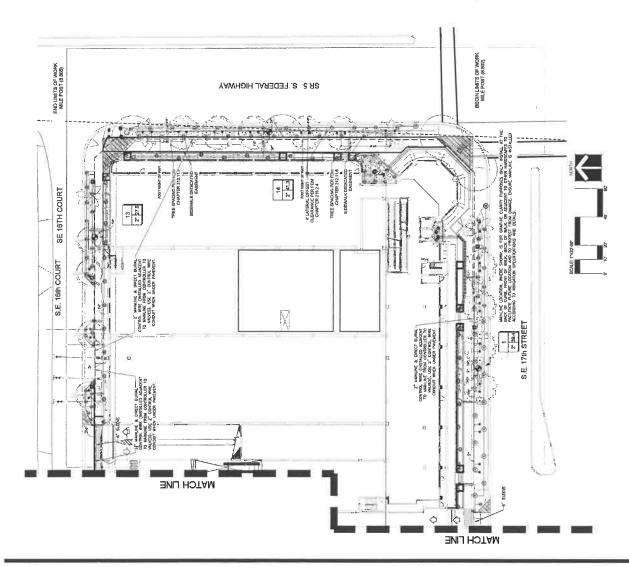

WHEREAS, certain landscape and landscape improvements are proposed to be installed in the right-of-way of US 1 consisting of landscaping and irrigation ("Landscape Improvements"); and

WHEREAS, the Landscape Improvements are proposed to be installed on the right –ofway of US 1 (between Mile Post 8.802 and Mile Post 8.865) (the "Improvement Area"); and

WHEREAS, in order to permit the Landscape Improvements to be constructed in the FDOT right-of-way, FDOT requires the CITY to enter into an agreement entitled "State of Florida Department of Transportation District Four Landscape Maintenance Memorandum of Agreement" ("Landscape Agreement"), which is attached hereto and incorporated herein as **Exhibit "B"**; and

S.E. 18th STREET

BLOCK PLAN NOT TO SCALE

Beginning at the most North, Northwest corner of said Lot 12, Block 64, CROISSANT PARK; thence North 88'49'56" East, on the North line of said Block 64-L, CROISSANT PARK and Easterly extension thereof and on the North line of said Block 64-L, EAST AVENUE SECTION OF CROISSANT PARK, a distance of 534.99 feet to a point of curve; thence Easterly on said North line and on said curve to the right, with a radius of 25.00 feet, a central angle of 29°07'23", an arc distance of 12.71 feet; thence South 01°24'04" East, on the West right-of-way line of South Federal Highway (U.S. #1), a distance of 232.74 feet; thence South 43'42'56" West, on said West right-of-way line, a distance of 35.43 feet; thence South 88'49'56" West, on the South line of said Block 64-L, EAST AVENUE SECTION OF CROISSANT PARK and Westerly extension thereof and on the South line of said Block 64-L, CROISSANT PARK, a distance of 442.15 feet; thence North 40°07'46" West, on the Northeasterly right-of-way line of S.E. 17th Street, a distance of 167.83 feet; thence North 01°24'04" West, on the West line of said Block 64-L, CROISSANT PARK, a distance of 105.40 feet to a point of curve; thence Northerly and Easterly on said curve to the right, with a radius of 25.00 feet, a central angle of 90'14'00", an arc distance of 39.37 feet to the Point of Beginning.