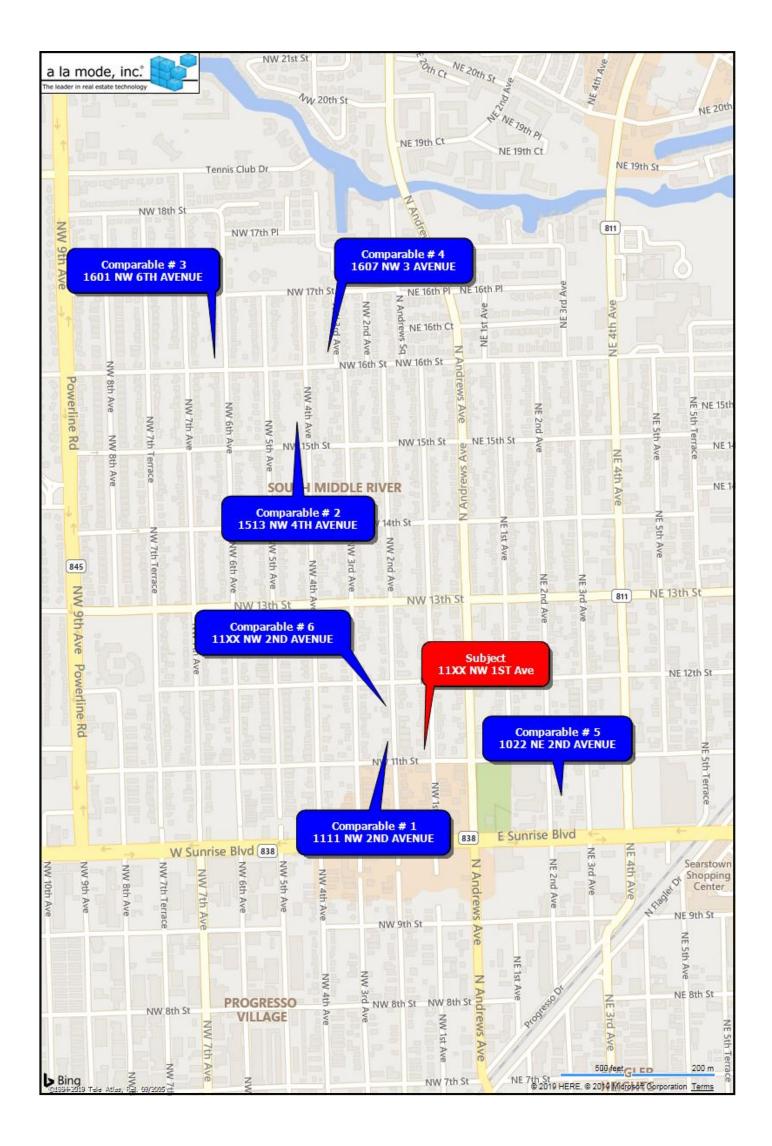

# **SUMMARY OF SALIENT FEATURES**

|                             | Subject Address          | 11XX NW 1ST Ave                     |
|-----------------------------|--------------------------|-------------------------------------|
|                             | Legal Description        | PROGRESSO (2-18D) LOTS 22 BLOCK 138 |
| NOI.                        | City                     | Fort Lauderdale                     |
| SUBJECT INFORMATION         | County                   | BROWARD                             |
| ECT INF                     | State                    | FL                                  |
| SUBJ                        | Zip Code                 | 33311                               |
|                             | Census Tract             | 0417.00                             |
|                             | Map Reference            | 49-42-34                            |
| ICE                         | Sale Price \$            | s N/A                               |
| SALES PRICE                 | Date of Sale             | N/A                                 |
| S₽                          |                          |                                     |
| CLIENT                      | Client                   | CITY OF FT. LAUDERDALE              |
| CLIE                        | Owner                    | CITY OF FT. LAUDERDALE              |
|                             |                          |                                     |
|                             | Size (Square Feet)       |                                     |
| IENTS                       | Price per Square Foot \$ |                                     |
| DESCRIPTION OF IMPROVEMENTS | Location                 | AVERAGE                             |
| OF IMP                      | Age                      |                                     |
| IPTION                      | Condition                |                                     |
| DESCF                       | Total Rooms              |                                     |
|                             | Bedrooms                 |                                     |
|                             | Baths                    |                                     |
| SER                         | Appraiser                | ELIZABETH ANN SHERMAN               |
| APPRAISER                   | Date of Appraised Value  | 10/20/2019                          |
|                             |                          |                                     |
| VALUE                       | Opinion of Value \$      | \$ 26,000                           |