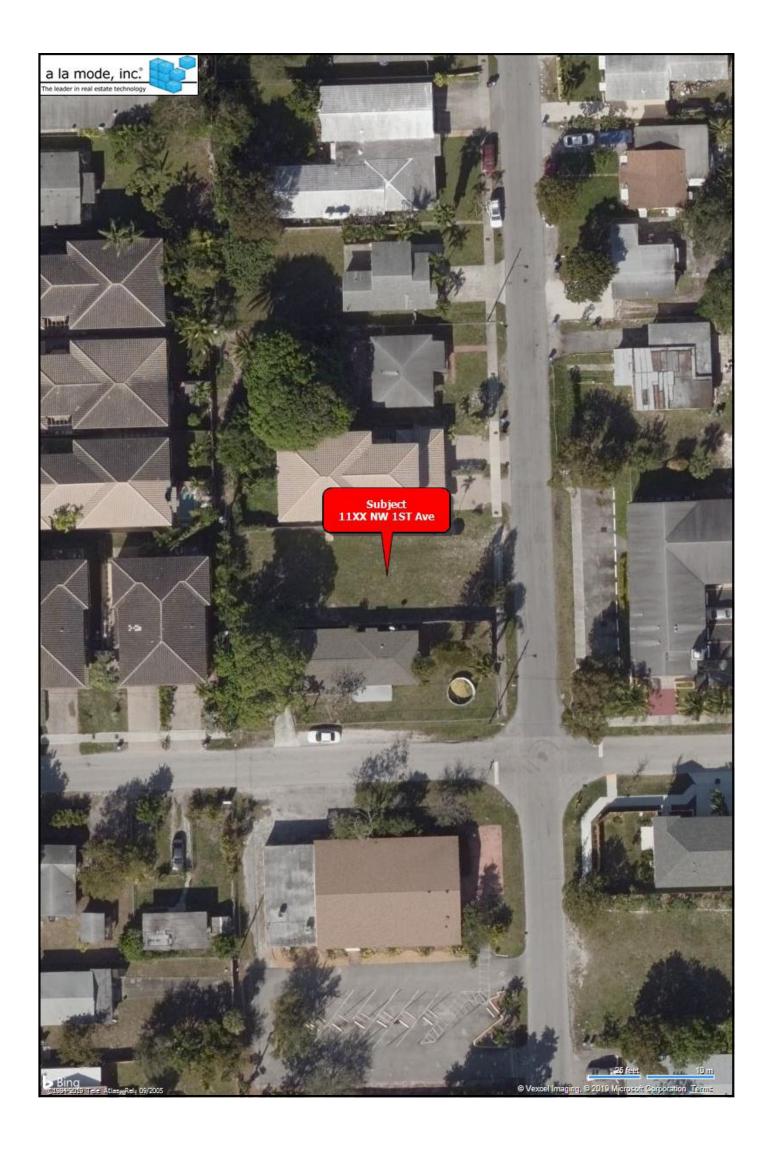

# **SUMMARY OF SALIENT FEATURES**

|                             | Subject Address          | 11XX NW 1ST Ave                     |
|-----------------------------|--------------------------|-------------------------------------|
|                             | Legal Description        | PROGRESSO (2-18D) LOTS 22 BLOCK 138 |
| NOI.                        | City                     | Fort Lauderdale                     |
| SUBJECT INFORMATION         | County                   | BROWARD                             |
| ECT INF                     | State                    | FL                                  |
| SUBJ                        | Zip Code                 | 33311                               |
|                             | Census Tract             | 0417.00                             |
|                             | Map Reference            | 49-42-34                            |
| ICE                         | Sale Price \$            | s N/A                               |
| SALES PRICE                 | Date of Sale             | N/A                                 |
| S₽                          |                          |                                     |
| CLIENT                      | Client                   | CITY OF FT. LAUDERDALE              |
| CLIE                        | Owner                    | CITY OF FT. LAUDERDALE              |
|                             |                          |                                     |
|                             | Size (Square Feet)       |                                     |
| IENTS                       | Price per Square Foot \$ |                                     |
| DESCRIPTION OF IMPROVEMENTS | Location                 | AVERAGE                             |
| OF IMP                      | Age                      |                                     |
| IPTION                      | Condition                |                                     |
| DESCF                       | Total Rooms              |                                     |
|                             | Bedrooms                 |                                     |
|                             | Baths                    |                                     |
| SER                         | Appraiser                | ELIZABETH ANN SHERMAN               |
| APPRAISER                   | Date of Appraised Value  | 10/20/2019                          |
|                             |                          |                                     |
| VALUE                       | Opinion of Value \$      | \$ 26,000                           |