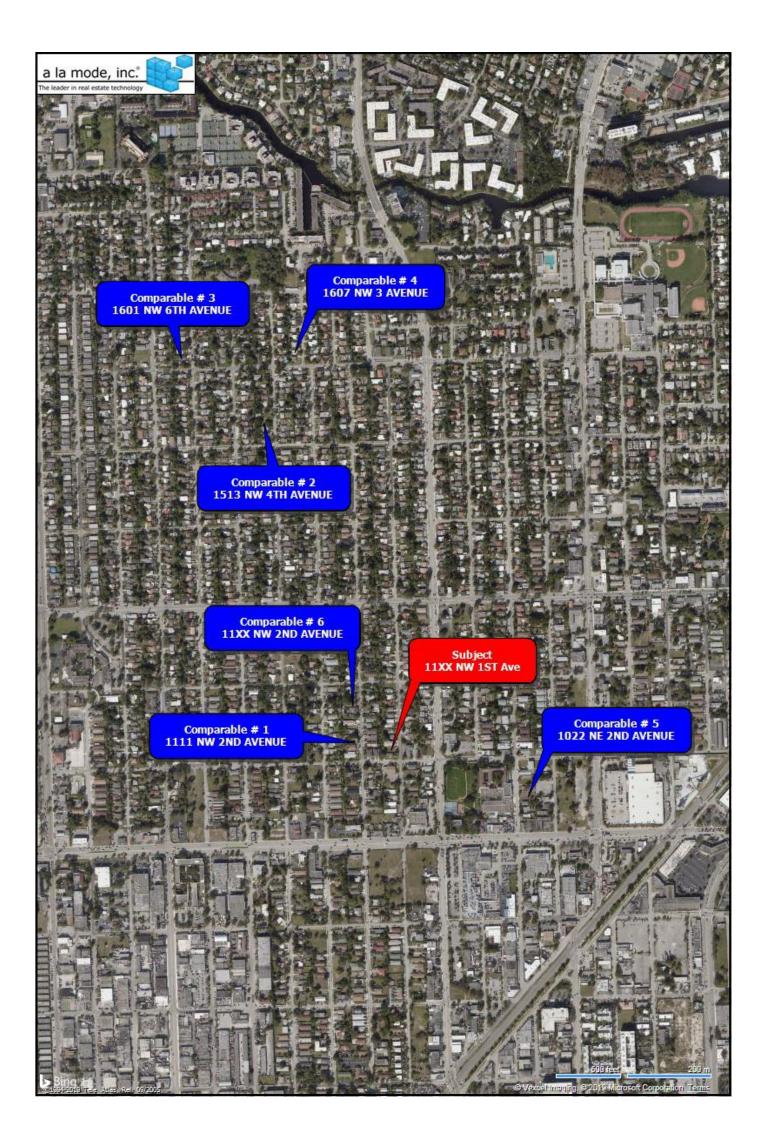

# **SUMMARY OF SALIENT FEATURES**

|                             | Subject Address          | 11XX NW 1ST Ave                     |
|-----------------------------|--------------------------|-------------------------------------|
|                             | Legal Description        | PROGRESSO (2-18D) LOTS 22 BLOCK 138 |
| NOI.                        | City                     | Fort Lauderdale                     |
| SUBJECT INFORMATION         | County                   | BROWARD                             |
| ECT INF                     | State                    | FL                                  |
| SUBJ                        | Zip Code                 | 33311                               |
|                             | Census Tract             | 0417.00                             |
|                             | Map Reference            | 49-42-34                            |
| ICE                         | Sale Price \$            | s N/A                               |
| SALES PRICE                 | Date of Sale             | N/A                                 |
| S₽                          |                          |                                     |
| CLIENT                      | Client                   | CITY OF FT. LAUDERDALE              |
| CLIE                        | Owner                    | CITY OF FT. LAUDERDALE              |
|                             |                          |                                     |
|                             | Size (Square Feet)       |                                     |
| IENTS                       | Price per Square Foot \$ |                                     |
| DESCRIPTION OF IMPROVEMENTS | Location                 | AVERAGE                             |
| OF IMP                      | Age                      |                                     |
| IPTION                      | Condition                |                                     |
| DESCF                       | Total Rooms              |                                     |
|                             | Bedrooms                 |                                     |
|                             | Baths                    |                                     |
| SER                         | Appraiser                | ELIZABETH ANN SHERMAN               |
| APPRAISER                   | Date of Appraised Value  | 10/20/2019                          |
|                             |                          |                                     |
| VALUE                       | Opinion of Value \$      | \$ 26,000                           |