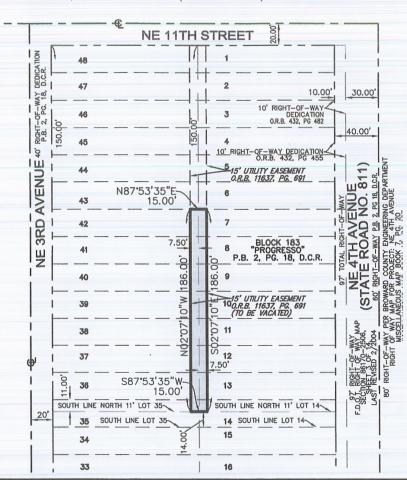

THAT PORTION OF THE 15 FOOT WIDE UTILITY EASEMENT RECORDED IN OFFICIAL RECORDS BOOK 11637, PAGE 691 LYING WITHIN THE WEST 7.50 FEET OF LOTS 7 THROUGH 14, INCLUSIVE AND THE EAST 7.50 FEET OF LOTS 35 THROUGH 42, INCLUSIVE, IN BLOCK 183, LESS THE SOUTH 14.00 FEET THEREOF, OF "PROGRESSO", ACCORDING TO THE PLAT THEREOF, AS RECORDED IN PLAT BOOK 2, PAGE 18, OF THE PUBLIC RECORDS OF DADE COUNTY, FLORIDA.

SAID LANDS SITUATE, LYING AND BEING IN THE CITY OF FORT LAUDERDALE, BROWARD COUNTY, FLORIDA AND CONTAINING 2,790 SQUARE FEET (0.0640 ACRES) MORE OR LESS.

## NOTES:

- 1) BEARINGS ARE BASED ON AN ASSUMED MERIDIAN FOR THE EAST RIGHT-OF-WAY LINE OF NE 3RD AVENUE BEING NO2'07'10"W.
- THIS IS NOT A SKETCH OF SURVEY AND DOES NOT REPRESENT A FIELD SURVEY.
- 3) THIS SKETCH IS NOT VALID WITHOUT THE SIGNATURE AND ORIGINAL RAISED SEAL OF A FLORIDA LICENSED SURVEYOR AND MAPPER.
- 4) ALL RECORDED DOCUMENTS ARE PER THE PUBLIC RECORDS OF BROWARD COUNTY, UNLESS OTHERWISE NOTED.

## LEGEND:

CENTERLINE

O.R.B. OFFICIAL RECORDS BOOK

P.B. PLAT BOOK

PG. PAGE

FPI

F.D.O.T. FLORIDA DEPARTMENT OF

TRANSPORTATION

D.C.R. MIAMI-DADE COUNTY RECORDS

FLORIDA POWER & LIGHT

FILE: PLAZA STREET PARTNERS

SCALE: 1"=80' DRAWN E

DRAWN BY: B.E./L.S.

**ORDER NO.: 66618** 

DATE: 11/19/19; REV 12/12/19

UTILITY EASEMENT VACATION