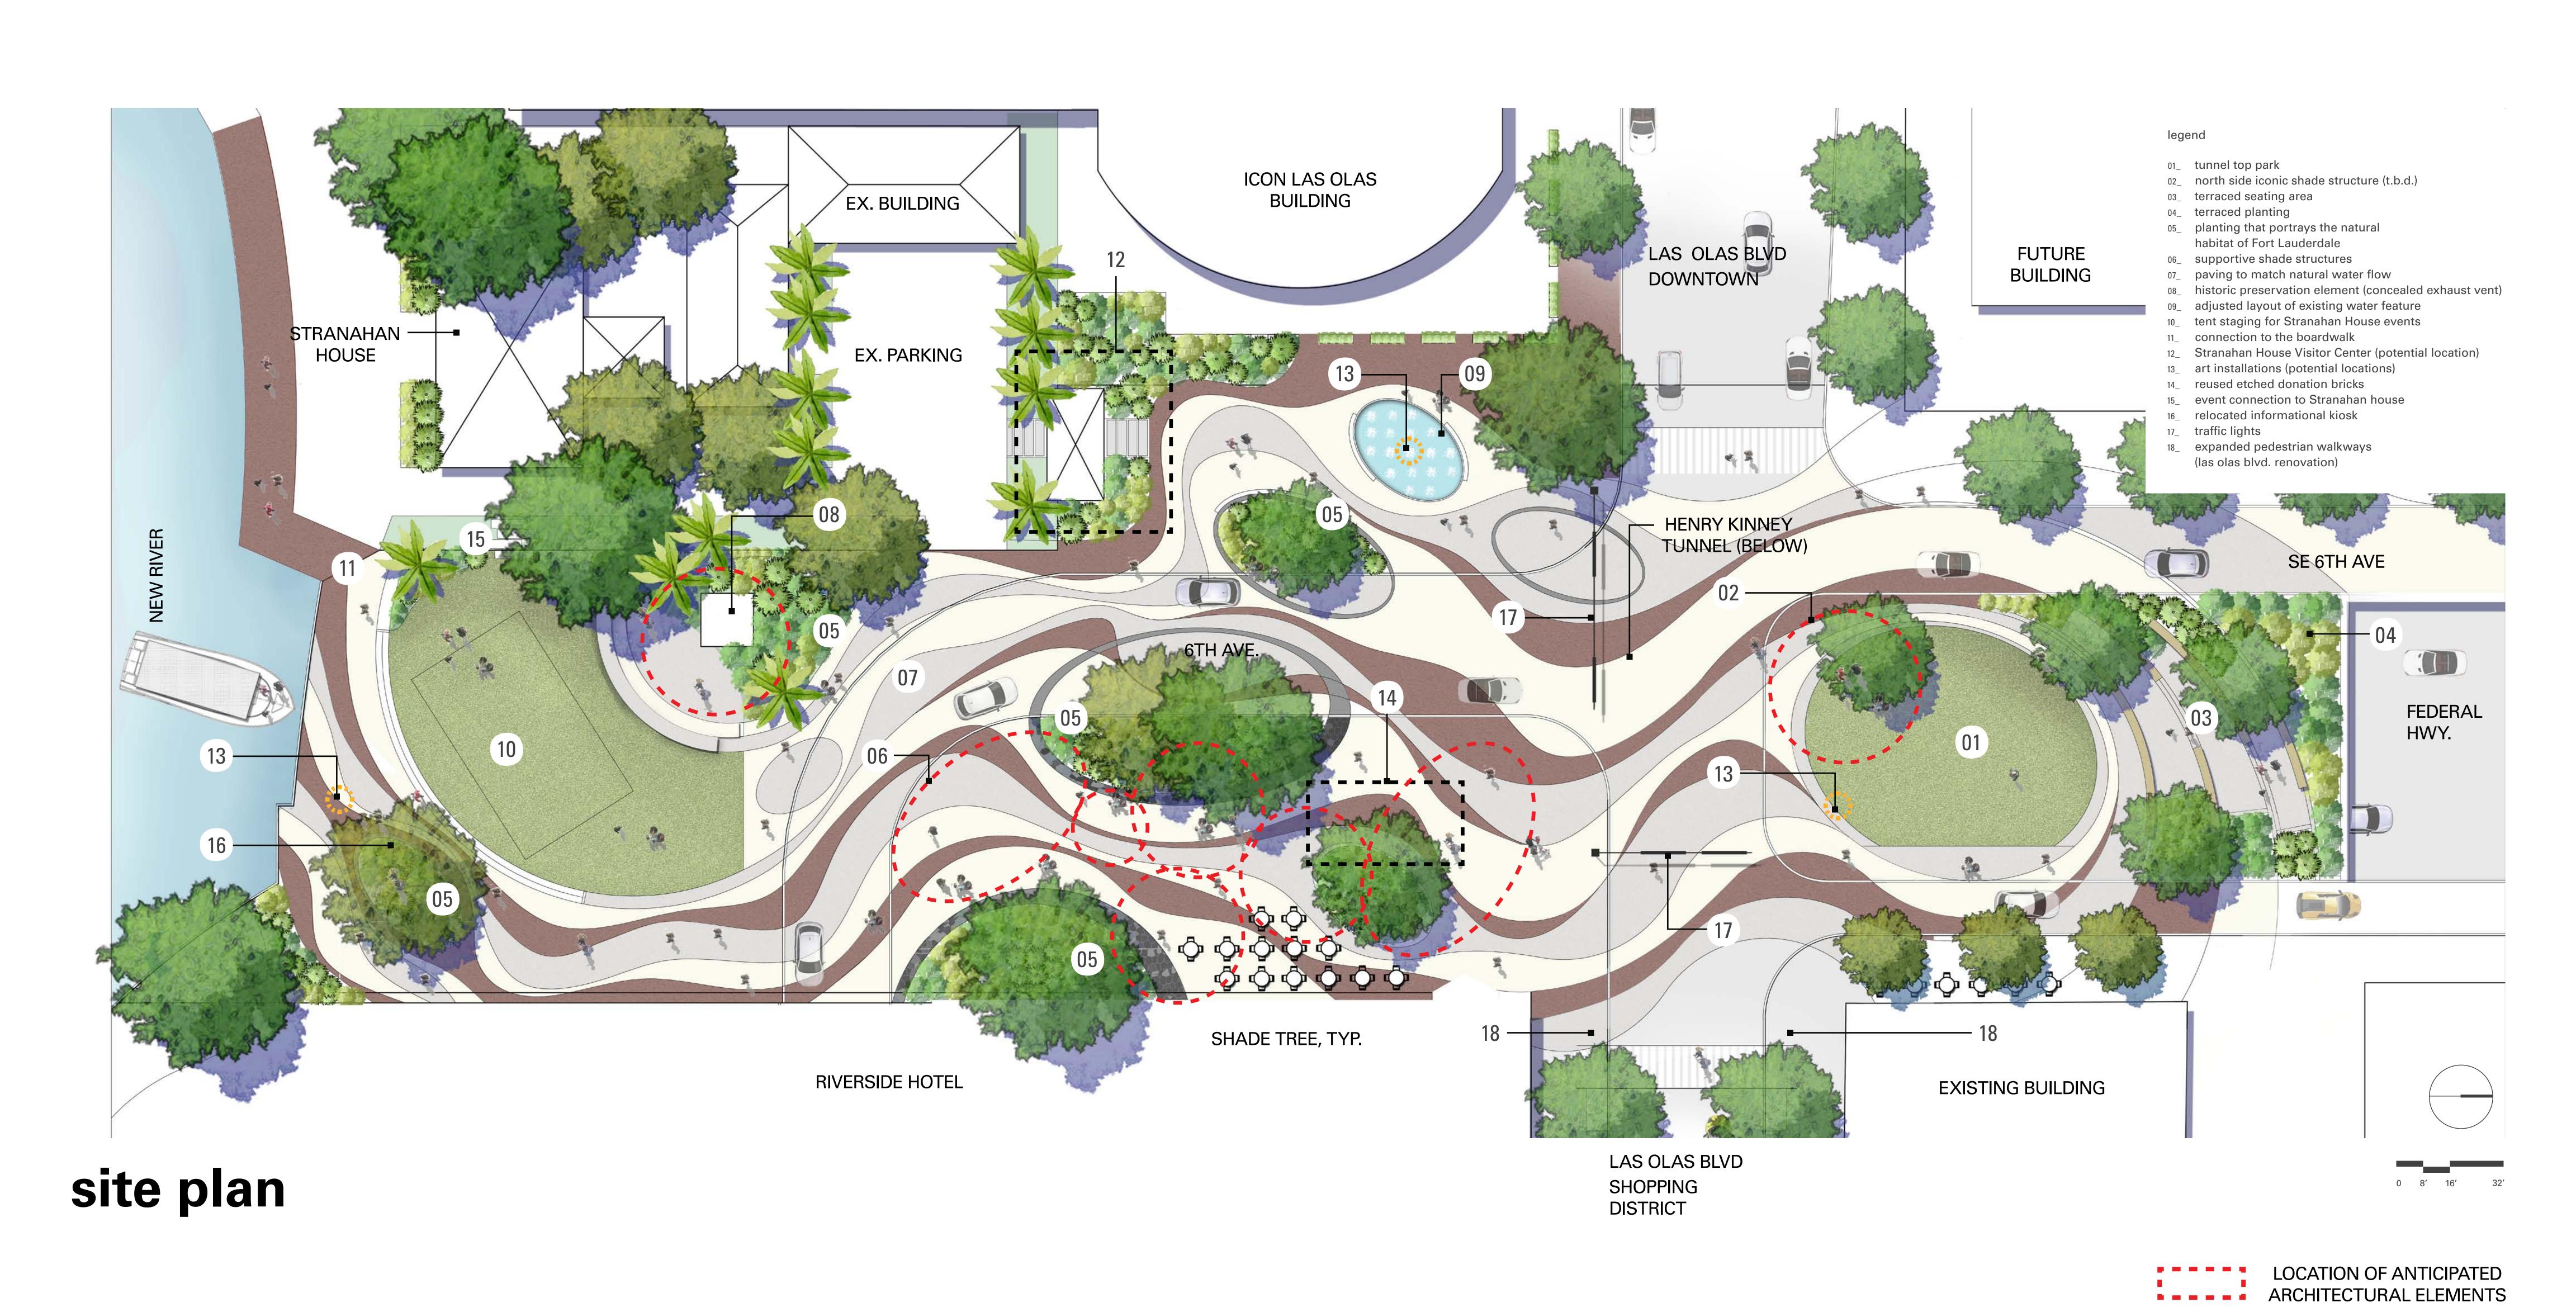

henry kinney tunnel top plaza

illustrative site plan

ft. lauderdale, fl 01/13/2020 TBG
3050 post oak blvd.
suite 1100
houston, texas 77056

The information shown is based on the best information available and is subject to change without notice.