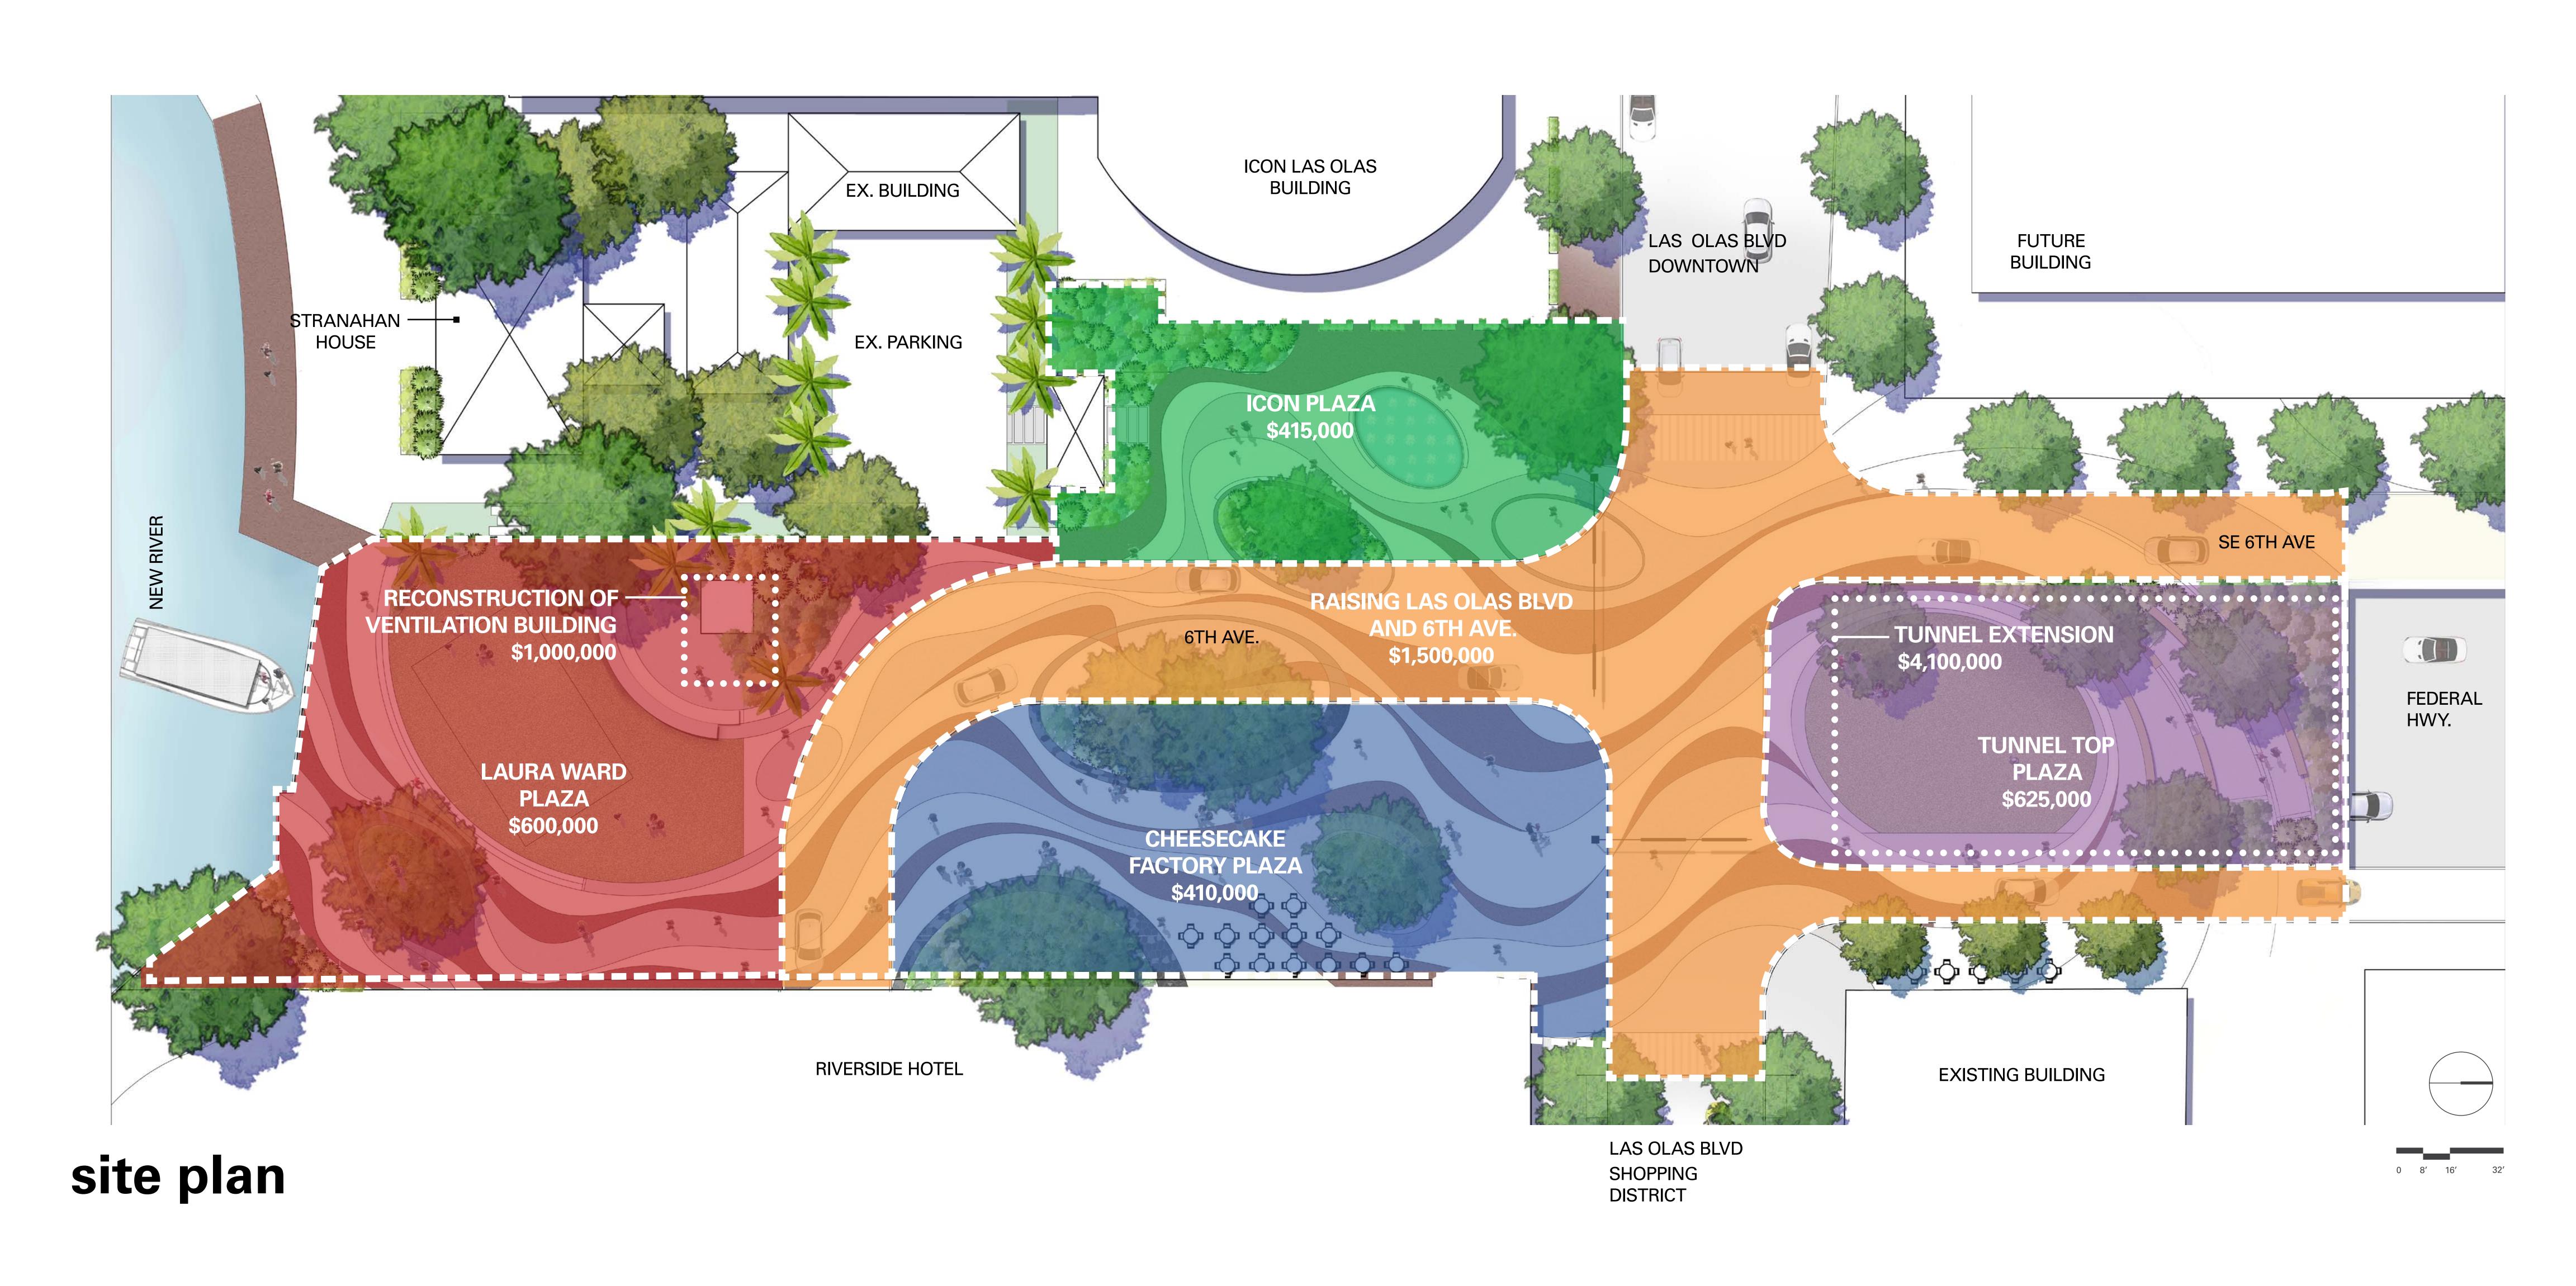

## CONSTRUCTION PHASE

| TUNNEL EXTENSION  INCLUDING BRIDGE STRUCTURE AND TUNI               | NEL FEATURES                          | \$ 4,100,000 |
|---------------------------------------------------------------------|---------------------------------------|--------------|
| • RECONSTRUCTION OF NORTH SI<br>INCLUDING REMOVAL OF FPL VAULT      | IDE VENTILATION BUILDING              | \$ 1,000,000 |
| <ul> <li>RAISING OF LAS OLAS BOULEVARD AND SE 6TH AVENUE</li> </ul> |                                       | \$ 1,500,000 |
|                                                                     |                                       |              |
| SITEWORK (NOT INCLUDING LAN                                         | NDSCAPE / ARCH. ELEMENTS              | \$ 2,050,000 |
|                                                                     | NDSCAPE / ARCH. ELEMENTS<br>\$625,000 | \$ 2,050,000 |
| SITEWORK (NOT INCLUDING LAN                                         |                                       | \$ 2,050,000 |
| SITEWORK (NOT INCLUDING LAN  TUNNEL TOP PLAZA                       | \$625,000                             | \$ 2,050,000 |
| SITEWORK (NOT INCLUDING LAN      TUNNEL TOP PLAZA      ICON PLAZA   | \$625,000<br>\$415,000<br>\$600,000   | \$ 2,050,000 |

(ESTIMATED) TOTAL PROJECT COST

CONTINGENCY (\$2M ALLOWANCE)

\$ 2,000,000

\$10,650,000