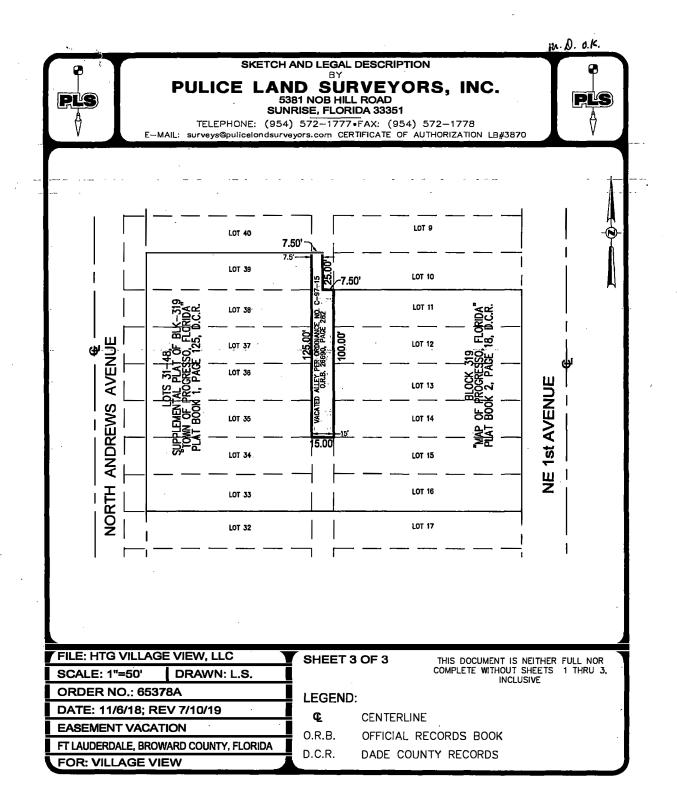

A PORTION OF THOSE CERTAIN EASEMENTS GRANTED PURSUANT TO EASEMENT DEEDS RECORDED IN OFFICIAL RECORDS BOOK 28950, PAGE 1612 AND OFFICIAL RECORDS BOOK 30180, PAGE 1135 OF THE PUBLIC RECORDS OF BROWARD COUNTY, FLORIDA, MORE PARTICULARLY DESCRIBED AS THE 15.00 FOOT STRIP OF LAND LYING WEST OF LOTS 11, 12, 13 AND 14, BLOCK 319, "PROGRESSO", ACCORDING TO THE PLAT THEREOF, AS RECORDED IN PLAT BOOK 2, PAGE 18, OF THE PUBLIC RECORDS OF DADE COUNTY, FLORIDA; AND EAST OF LOTS 35, 36, 37 AND 38, BLOCK 319, "SUPPLEMENTAL PLAT OF BLOCK 319, TOWN OF PROGRESSO DADE CO. FLA.", AND THE WEST 7.50 FEET OF THE 15.00 STRIP OF LAND LYING EAST OF LOT 39 OF SAID "SUPPLEMENTAL PLAT OF BLOCK 319, TOWN OF PROGRESSO DADE CO. FLA.", ACCORDING TO THE PLAT THEREOF, AS RECORDED IN PLAT BOOK 1, PAGE 125 OF

PAGE 3

THE PUBLIC RECORDS OF DADE COUNTY, FLORIDA. SAID STRIPS OF LAND BEING THE PORTION OF THE ALLEY VACATED BY ORDINANCE NO. C-97-15 IN OFFICIAL RECORDS BOOK 36690, PAGE 282, OF THE PUBLIC RECORDS OF BROWARD COUNTY, FLORIDA.

The area to be vacated more particularly described in Exhibit "A" attached.

Location: West of Northeast 1<sup>st</sup> Avenue, north of Northeast 6<sup>th</sup> Street (East Sistrunk Boulevard), east of North Andrews Avenue and south of Northeast 7<sup>th</sup> Street, Fort Lauderdale, Broward County, Florida