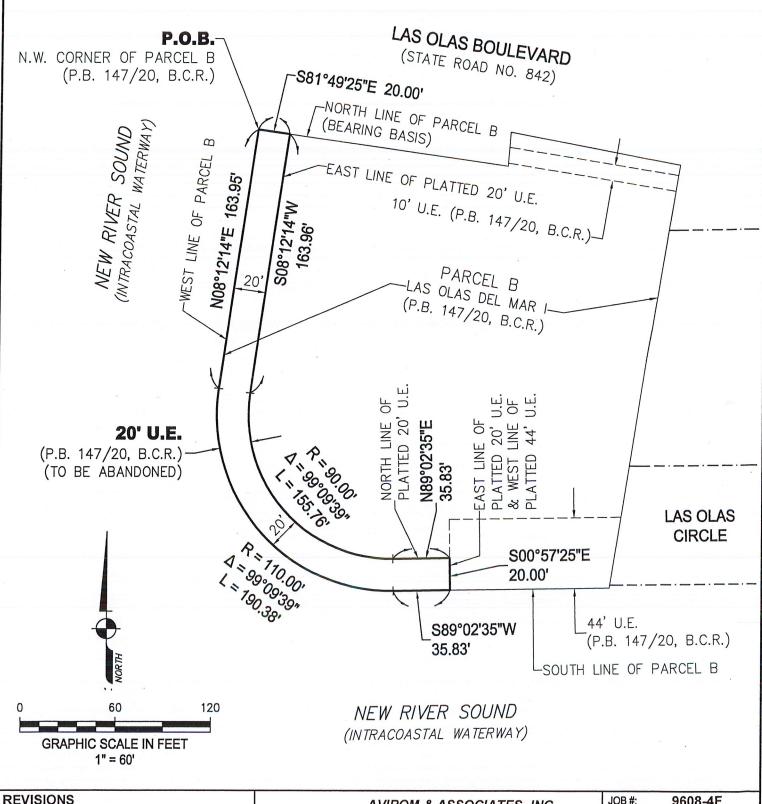

## LAND DESCRIPTION:

That platted 20 foot Utility Easement being a portion of Parcel B, LAS OLAS DEL MAR I, according to the plat thereof, as recorded in Plat Book 147, Page 20, of the Public Records of Broward County, Florida, described as follows:

BEGIN at the northwest corner of said Parcel B; thence S81°49'25"E, along the north line of said Parcel B, 20.00 feet to the east line of said platted 20 foot Utility Easement; thence S08°12'14"W, along said east line, 163.96 feet to a point of curvature of a curve concave to the northeast; thence southerly and southeasterly along the arc of said curve, having a radius of 90.00 feet and a central angle of 99°09'39", an arc distance of 155.76 feet; thence N89°02'35"E, along the north line of said platted 20 foot Utility Easement, 35.83 feet to the east line of said platted 20 foot Utility Easement (said line also being the west line of a platted 44 foot Utility Easement); thence S00°57'25"E, along said east line, 20.00 feet to the south line of said Parcel B; thence S89°02'35"W, along said south line, 35.83 feet to a point of curvature of a curve concave to the northeast; thence westerly and northwesterly along the arc of said curve, having a radius of 110.00 feet and a central angle of 99°09'39", an arc distance of 190.38 feet; thence N08°12'14"E, 163.95 feet to the POINT OF BEGINNING (the preceding three courses and distances being along the south and west line of said Parcel B).

Said lands situate and being in the City of Fort Lauderdale, Broward County, Florida.

3. The land description shown hereon was prepared by the Surveyor.

4. Bearings shown hereon are relative to the plat, LAS OLAS DÉL MAR I, based on the north line of Parcel B having a bearing of S81\*49'25"E.