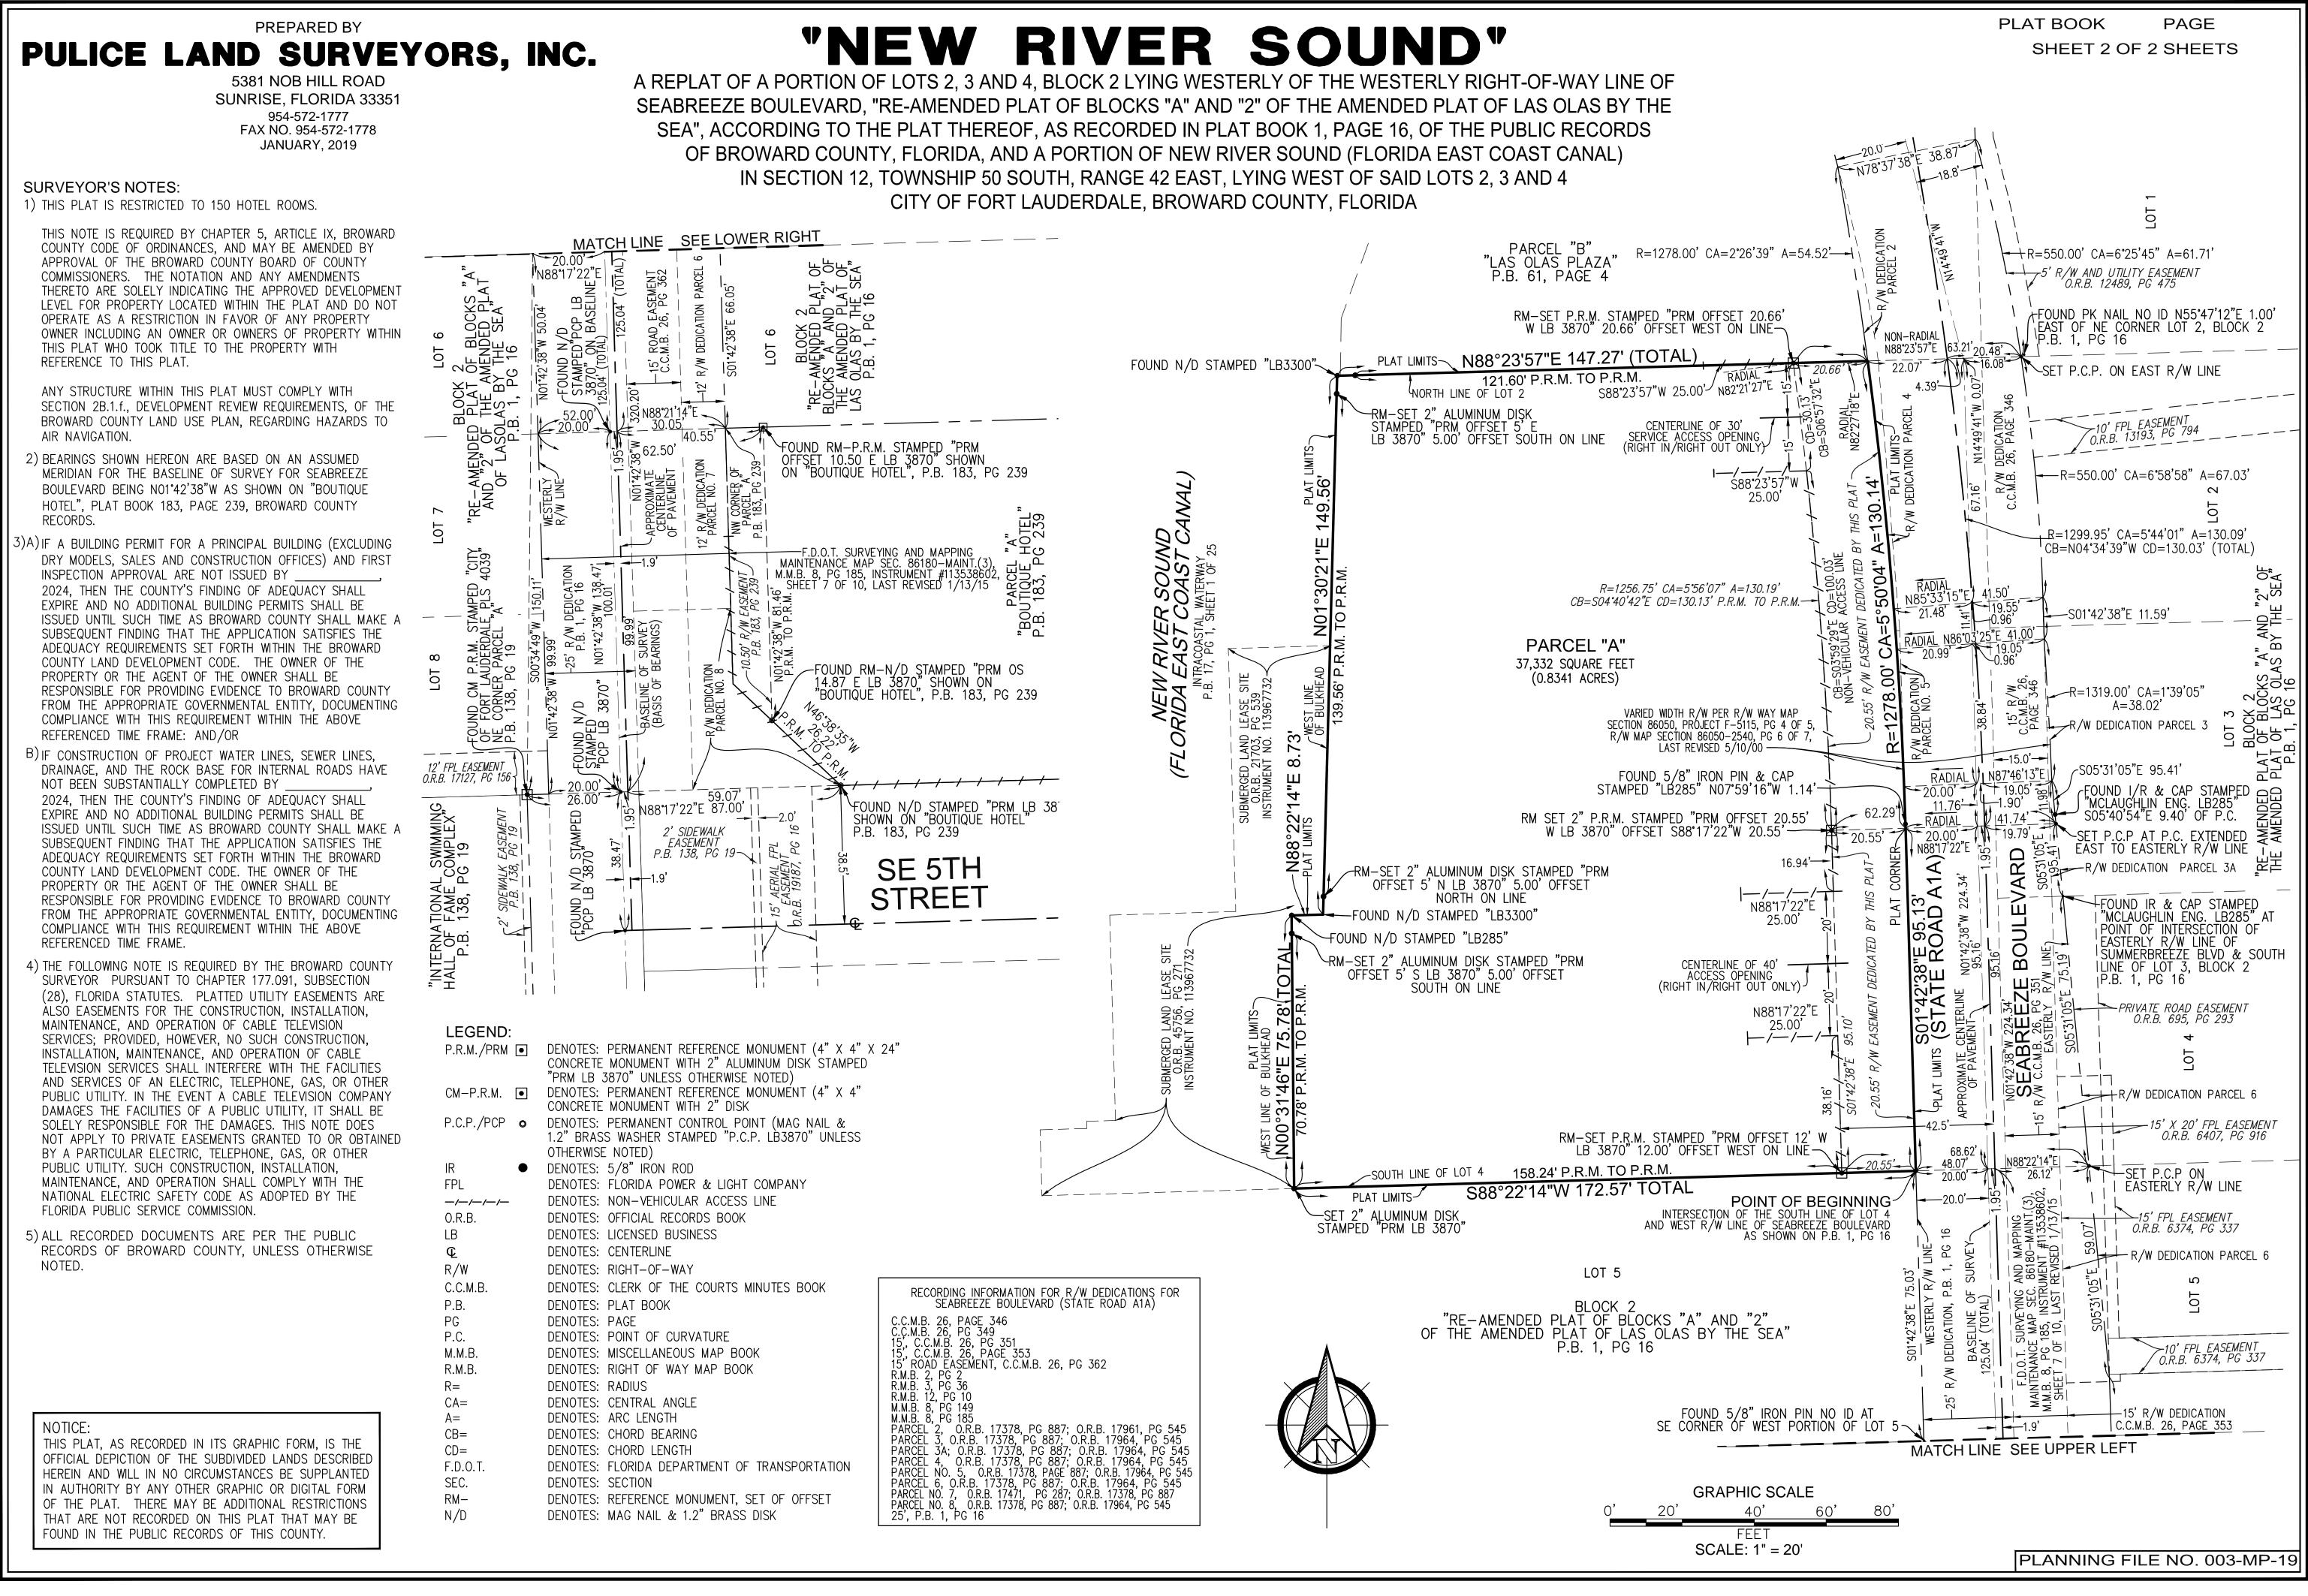

| LEGAL DESCRIPTION:<br>A PORTION OF LOTS 2, 3 AND 4, BLOCK 2 LAYING WESTERLY OF THE WESTERLY<br>RIGHT-OF-WAY LINE OF SEABREEZE BOULEVARD (STATE ROAD A-1-A),<br>"RE-AMENDED PLAT OF BLOCKS "A" AND "2" OF THE AMENDED PLAT OF LAS OLAS<br>BY THE SEA", ACCORDING TO THE PLAT THEREOF, AS RECORDED IN PLAT BOOK 1,<br>PAGE 16, OF THE PUBLIC RECORDS OF BROWARD COUNTY, FLORIDA, AND A PORTION<br>OF NEW RIVER SOUND (FLORIDA EAST COAST CANAL) IN SECTION 12, TOWNSHIP 50<br>SOUTH, RANGE 42 EAST, LYING WEST OF SAID LOTS 2, 3 AND 4, ALL BEING MORE<br>PARTICULARLY DESCRIBED AS FOLLOWS:                                                                                                                                                                                                                                                                                                                                                                                                                                                                                                                                         | A REPLAT O<br>SEABREEZE BO<br>OLAS E<br>PUBLIC RECOR |
|------------------------------------------------------------------------------------------------------------------------------------------------------------------------------------------------------------------------------------------------------------------------------------------------------------------------------------------------------------------------------------------------------------------------------------------------------------------------------------------------------------------------------------------------------------------------------------------------------------------------------------------------------------------------------------------------------------------------------------------------------------------------------------------------------------------------------------------------------------------------------------------------------------------------------------------------------------------------------------------------------------------------------------------------------------------------------------------------------------------------------------|------------------------------------------------------|
| BEGINNING AT THE INTERSECTION OF THE SOUTH LINE OF SAID LOT 4, AND THE WEST<br>RIGHT-OF-WAY LINE OF SEABREEZE BOULEVARD (STATE ROAD A-1-A) AS SHOWN<br>ON SAID PLAT; THENCE SOUTH 88°22'14" WEST ALONG SAID SOUTH LINE AND ITS<br>WESTERLY EXTENSION 172.57 FEET; THENCE NORTH 00°31'46" WEST 75.78 FEET;<br>THENCE NORTH 88°22'14" EAST 8.73 FEET; THENCE NORTH 01°30'21" EAST 149.56<br>FEET TO THE INTERSECTION WITH THE WESTERLY EXTENSION OF THE NORTH LINE OF<br>SAID LOT 2; THENCE NORTH 88°23'57" EAST ALONG SAID WESTERLY EXTENSION AND<br>SAID NORTH LINE 147.27 FEET TO THE INTERSECTION WITH THE AFOREMENTIONED<br>WEST RIGHT-OF-WAY LINE, BEING THE BEGINNING OF A CIRCULAR NON-TANGENT<br>CURVE CONCAVE WESTERLY FROM WHICH A RADIAL LINE BEARS SOUTH 82°27'18"<br>WEST; THENCE SOUTHERLY ALONG SAID WEST RIGHT-OF-WAY, BEING THE ARC OF<br>SAID CURVE TO THE RIGHT, HAVING A RADIUS OF 1278.00 FEET, A CENTRAL ANGLE<br>OF 05°50'04", FOR AN ARC DISTANCE OF 130.14 FEET TO A POINT OF TANGENCY;<br>THENCE CONTINUE ALONG SAID WEST RIGHT-OF-WAY LINE SOUTH 01°42'38" EAST<br>95.13 FEET TO THE POINT OF BEGINNING. |                                                      |
| SAID LANDS SITUATE, LYING AND BEING IN THE CITY OF FORT LAUDERDALE, BROWARD COUNTY, FLORIDA CONTAINING 36,332 SQUARE FEET (0.8341 ACRES).                                                                                                                                                                                                                                                                                                                                                                                                                                                                                                                                                                                                                                                                                                                                                                                                                                                                                                                                                                                          |                                                      |
| DEDICATION:<br>STATE OFS.S.<br>COUNTY OFS.S.<br>KNOW ALL MEN BY THESE PRESENTS: SUMMIT HOSPITALITY 134, LLC, A DELAWARE LIMITED<br>LIABILITY COMPANY, AUTHORIZED TO DO BUSINESS IN THE STATE OF FLORIDA, THE OWNER OF<br>THE LANDS DESCRIBED HEREON, HAS CAUSED SAID LANDS TO BE SUBDIVIDED AND REPLATTED AS<br>SHOWN HEREON, SAID PLAT TO BE KNOWN AS "NEW RIVER SOUND", A REPLAT.                                                                                                                                                                                                                                                                                                                                                                                                                                                                                                                                                                                                                                                                                                                                                | 5                                                    |
| THE RIGHT-OF-WAY EASEMENT ADJACENT TO SEABREEZE BOULEVARD (STATE ROAD A-1-A) IS DEDICATED AND GRANTED IN FEE SIMPLE TO THE FLORIDA DEPARTMENT OF TRANSPORTATION                                                                                                                                                                                                                                                                                                                                                                                                                                                                                                                                                                                                                                                                                                                                                                                                                                                                                                                                                                    |                                                      |
| (F.D.O.T.) FOR THE PERPETUAL USE OF THE PUBLIC FOR ROADWAY PURPOSES.<br>IN WITNESS WHEREOF: SAID SUMMIT HOSPITALITY 134, LLC, A DELAWARE LIMITED LIABILITY<br>COMPANY, HAS CAUSED THESE PRESENTS TO BE SIGNED FOR AND ON ITS BEHALF BY ITS<br>IN THE PRESENCE OF THESE TWO WITNESSES, THIS DAY OF<br>, A.D. 20                                                                                                                                                                                                                                                                                                                                                                                                                                                                                                                                                                                                                                                                                                                                                                                                                     |                                                      |
| WITNESS: BY: SUMMIT HOSPITALITY 134, LLC,<br>A DELAWARE LIMITED LIABILITY COMPANY                                                                                                                                                                                                                                                                                                                                                                                                                                                                                                                                                                                                                                                                                                                                                                                                                                                                                                                                                                                                                                                  | (                                                    |
| PRINT NAME: BY:   WITNESS: PRINT NAME:   PRINT NAME: TITLE:                                                                                                                                                                                                                                                                                                                                                                                                                                                                                                                                                                                                                                                                                                                                                                                                                                                                                                                                                                                                                                                                        |                                                      |
| ACKNOWLEDGMENT:<br>STATE OFS.S.                                                                                                                                                                                                                                                                                                                                                                                                                                                                                                                                                                                                                                                                                                                                                                                                                                                                                                                                                                                                                                                                                                    |                                                      |
| I HEREBY CERTIFY: THAT ON THIS DAY PERSONALLY APPEARED BEFORE ME<br>OF SUMMIT HOSPITALITY 134, LLC, A DELAWARE LIMITED LIABILITY, AN<br>OFFICER DULY AUTHORIZED TO ADMINISTER OATHS AND TAKE ACKNOWLEDGEMENTS, WHO EXECUTE<br>THE FOREGOING INSTRUMENT OF DEDICATION, AND WHO ACKNOWLEDGED BEFORE ME THAT HE/SHE<br>EXECUTED THE SAME FREELY AND VOLUNTARILY FOR THE USES AND PURPOSES THEREIN<br>EXPRESSED. HE/SHE IS PERSONALLY KNOWN TO ME.                                                                                                                                                                                                                                                                                                                                                                                                                                                                                                                                                                                                                                                                                     |                                                      |
| WITNESS: MY HAND AND OFFICIAL SEAL THIS DAY OF, A.D. 20<br>COMMISSION # NOTARY PUBLIC, STATE OF FLORIDA<br>MY COMMISSION EXPIRES: PRINT NAME:                                                                                                                                                                                                                                                                                                                                                                                                                                                                                                                                                                                                                                                                                                                                                                                                                                                                                                                                                                                      | 0                                                    |
| MY COMMISSION EXPIRES: PRINT NAME:                                                                                                                                                                                                                                                                                                                                                                                                                                                                                                                                                                                                                                                                                                                                                                                                                                                                                                                                                                                                                                                                                                 |                                                      |
| SURVEYOR'S CERTIFICATION:<br>I HEREBY CERTIFY: THAT THE ATTACHED PLAT IS A TRUE AND CORRECT REPRESENTATION OF THE<br>LAND RECENTLY SURVEYED, SUBDIVIDED AND PLATTED UNDER MY RESPONSIBLE DIRECTION AND<br>SUPERVISION. THAT THE SURVEY DATA COMPLIES WITH THE APPLICABLE REQUIREMENTS OF CHAPT<br>177, FLORIDA STATUTES AND WITH THE APPLICABLE SECTION OF CHAPTER 5J–17, FLORIDA<br>ADMINISTRATIVE CODE, AND FURTHER THAT THE PERMANENT REFERENCE MONUMENTS WERE SET IN<br>ACCORDANCE WITH SECTION 177.091 OF SAID CHAPTER 177. PERMANENT CONTROL POINTS WILL B<br>SET WITHIN ONE YEAR OF THE DATE THIS PLAT IS RECORDED OR PRIOR TO THE EXPIRATION OF T<br>BOND OR OTHER SURETY INSURING CONSTRUCTION OF THE REQUIRED SUBDIVISION IMPROVEMENTS.                                                                                                                                                                                                                                                                                                                                                                                  | TER<br>N<br>E<br>THE                                 |
| BETH BURNS<br>PROFESSIONAL SURVEYOR AND MAPPER NO. LS6136<br>STATE OF FLORIDA                                                                                                                                                                                                                                                                                                                                                                                                                                                                                                                                                                                                                                                                                                                                                                                                                                                                                                                                                                                                                                                      |                                                      |
| PULICE LAND SURVEYORS, INC.<br>5381 NOB HILL ROAD<br>SUNRISE, FLORIDA<br>CERTIFICATE OF AUTHORIZATION NUMBER LB3870                                                                                                                                                                                                                                                                                                                                                                                                                                                                                                                                                                                                                                                                                                                                                                                                                                                                                                                                                                                                                |                                                      |

## "NEW RIVER SOUND"

OF A PORTION OF LOTS 2, 3 AND 4, BLOCK 2 LYING WESTERLY OF THE WESTERLY RIGHT-OF-WAY LINE OF 3OULEVARD (STATE ROAD A-1-A), "RE-AMENDED PLAT OF BLOCKS "A" AND "2" OF THE AMENDED PLAT OF LAS BY THE SEA", ACCORDING TO THE PLAT THEREOF, AS RECORDED IN PLAT BOOK 1, PAGE 16, OF THE RDS OF BROWARD COUNTY, FLORIDA, AND A PORTION OF NEW RIVER SOUND (FLORIDA EAST COAST CANAL IN SECTION 12, TOWNSHIP 50 SOUTH, RANGE 42 EAST, LYING WEST OF SAID LOTS 2, 3 AND 4 CITY OF FORT LAUDERDALE, BROWARD COUNTY, FLORIDA