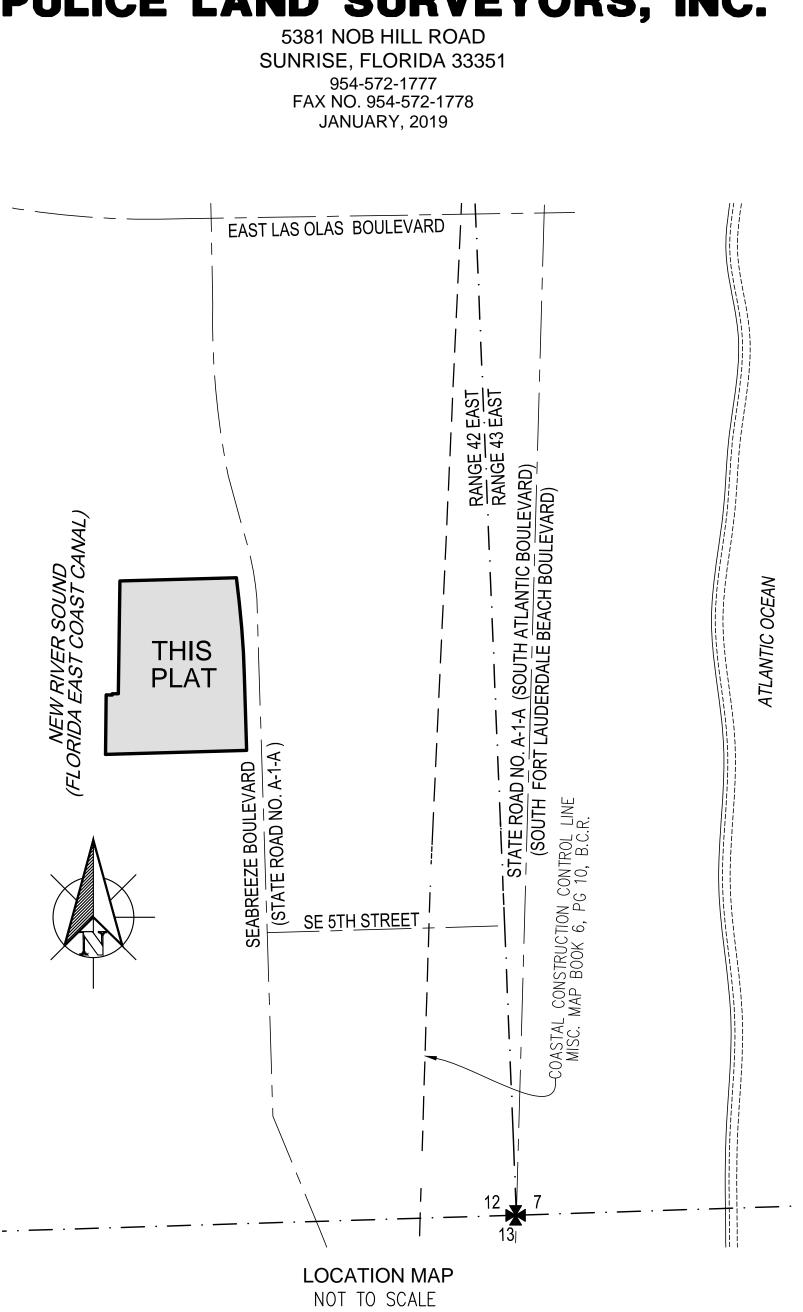

## "NEW RIVER SOUND"

OF A PORTION OF LOTS 2, 3 AND 4, BLOCK 2 LYING WESTERLY OF THE WESTERLY RIGHT-OF-WAY LINE OF 3OULEVARD (STATE ROAD A-1-A), "RE-AMENDED PLAT OF BLOCKS "A" AND "2" OF THE AMENDED PLAT OF LAS BY THE SEA", ACCORDING TO THE PLAT THEREOF, AS RECORDED IN PLAT BOOK 1, PAGE 16, OF THE RDS OF BROWARD COUNTY, FLORIDA, AND A PORTION OF NEW RIVER SOUND (FLORIDA EAST COAST CANAL IN SECTION 12, TOWNSHIP 50 SOUTH, RANGE 42 EAST, LYING WEST OF SAID LOTS 2, 3 AND 4 CITY OF FORT LAUDERDALE, BROWARD COUNTY, FLORIDA