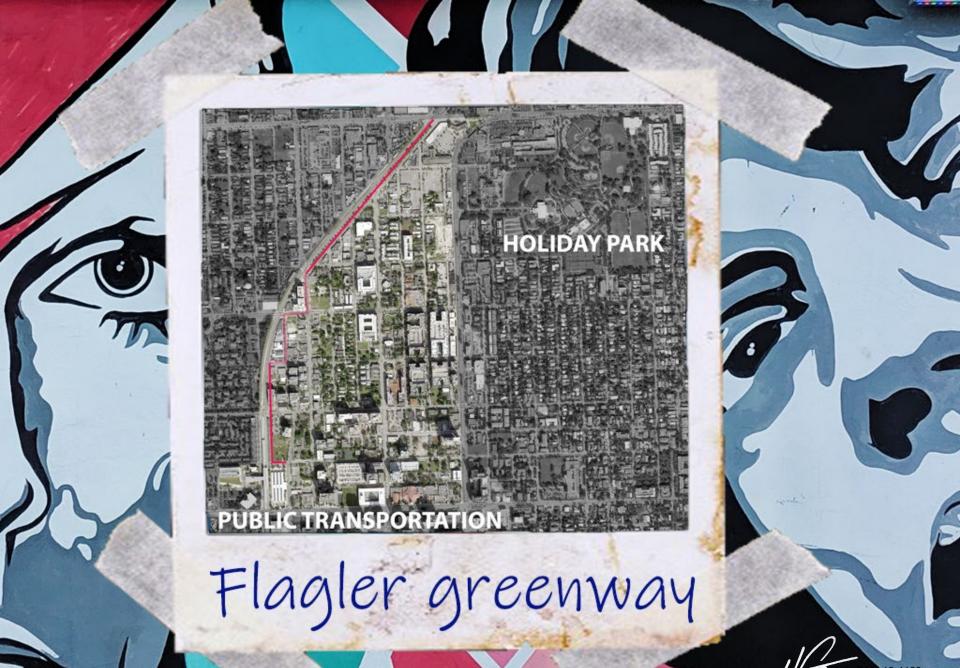

#### Made to Move Grant Degree <sup>®</sup> / Blue Zones <sup>®</sup>

F LAGLER REENWAY T RANSPORTATION QUITY ROJECT

19-20

september fort lauderdale fl

### THE HIVE



2

1168.



THE HIVE



FOCUS Area MASS District

THE HIVE

CAM 19-1180 Exhibit 1 Page 3 of 8





2. Bike + dockless mobility parking

THE HIVE

CAM 19-1180 Exhibit 1 Page 5 of 8

# 3. Creative placemaking + wayfinding

HE HIVE

CAM 19-1180 Exhibit 1 Page 6 of 8



Increase opportunities for physical activity

Increase accessibility to safe, dedicated active transportation facilities

Engage the community
Create sense of place

Impact



KAREN WARFEL – TRANSPORTATION PLANNING MANAGER CITY OF FORT LAUDERDALE <u>kwarfel@fortlauderdale.gov</u>

HEHIV

## LAGLER REENWAY RANSPORTATION

### QUITY ROJECT

Mural Artist: Herbert Galarza @herbertgalarza

-

P

19-20

september fort lauderdale, fl