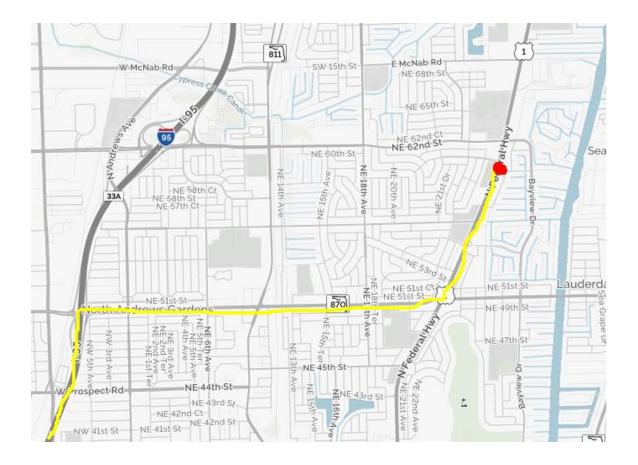

<sup>\*</sup>East on Commercial Boulevard

<sup>\*</sup>North on Federal Highway

<sup>\*</sup>Midpoint stop at Ferrari of Ft. Lauderdale – Federal Highway

<sup>\*</sup>Continue North on Federal Highway

<sup>\*</sup>West on NE 10 Street