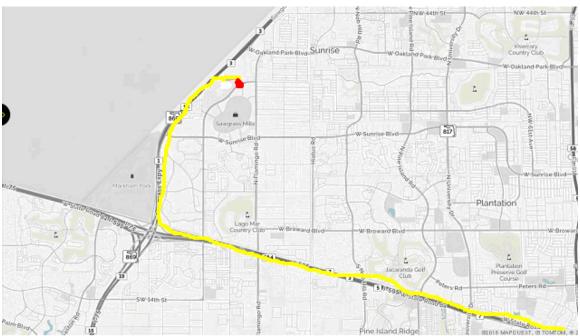

## **ROUTE DETAILS/DIRECTIONS:**

Driver's Meeting at 9:40am Drive Starts at 10:00am

Starting location: BB&T Center SEE EXIT PLAN MAP

<sup>\*</sup>Exit BB&T Center on the North Side of BB&T (Gate # 1)

<sup>\*</sup>West on Pat Salerno Drive

<sup>\*</sup>South on Sawgrass Expressway

<sup>\*</sup>East on I-595 (express lane - less traffic interference along I-595 corridor)

\*Continue I-595 East

\*North on I-95

<sup>\*</sup>Continue I-95 North

<sup>\*</sup>Exit Commercial Boulevard