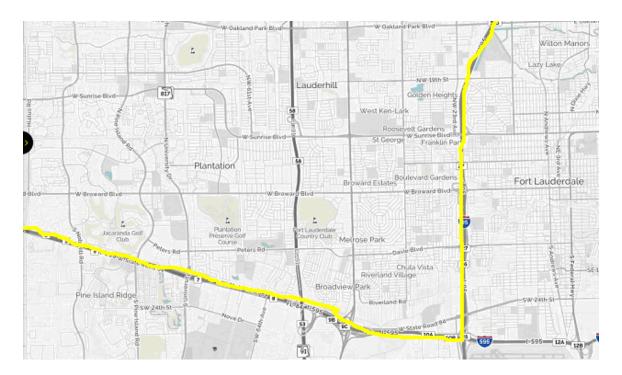

<sup>\*</sup>South on Sawgrass Expressway

<sup>\*</sup>East on I-595 (express lane - less traffic interference along I-595 corridor)

\*Continue I-595 East

\*North on I-95

<sup>\*</sup>Continue I-95 North

<sup>\*</sup>Exit Commercial Boulevard

<sup>\*</sup>East on Commercial Boulevard

<sup>\*</sup>North on Federal Highway

<sup>\*</sup>Midpoint stop at Ferrari of Ft. Lauderdale – Federal Highway

<sup>\*</sup>Continue North on Federal Highway

<sup>\*</sup>West on NE 10 Street