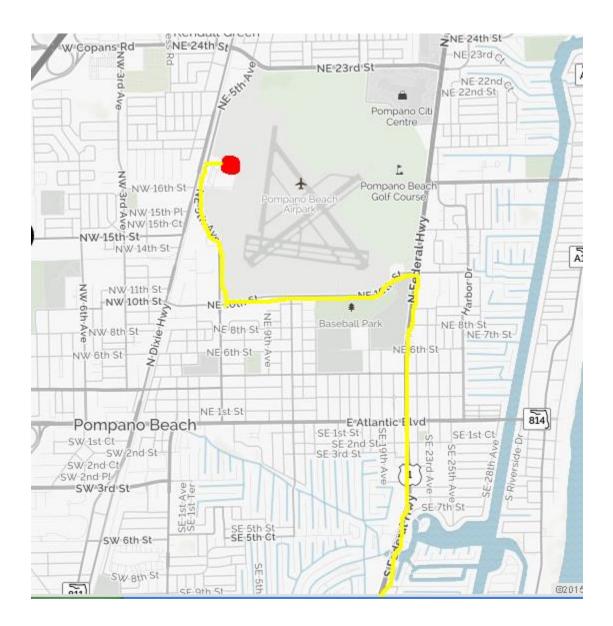

<sup>\*</sup>East on Commercial Boulevard

<sup>\*</sup>North on Federal Highway

<sup>\*</sup>Midpoint stop at Ferrari of Ft. Lauderdale – Federal Highway

<sup>\*</sup>Continue North on Federal Highway

<sup>\*</sup>West on NE 10 Street

<sup>\*</sup>North on NE 5 Ave

<sup>\*</sup>Enter Goodyear Airship Base – Ending Location