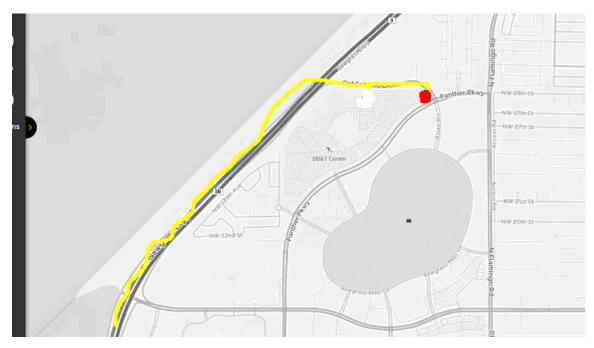

## **ROUTE DETAILS/DIRECTIONS:**

Driver's Meeting at 9:40am Drive Starts at 10:00am

Starting location: BB&T Center SEE EXIT PLAN MAP

<sup>\*</sup>Exit BB&T Center on the North Side of BB&T (Gate # 1)

<sup>\*</sup>West on Pat Salerno Drive