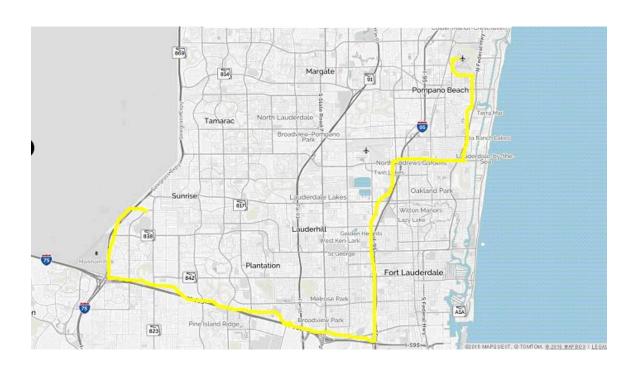

## **OVERVIEW MAP:**

Date: Saturday, December 14, 2019

Starts: BB&T Center

1 Panther Parkway, Sunrise FL 33323

Midpoint stop: Ferrari of Ft. Lauderdale

5750 North Federal Highway, Ft Lauderdale FL 33308

Ends: Goodyear Airship Base 1500 North East 5<sup>th</sup> Avenue, Pompano Beach FL 33060

## **ROUTE DETAILS/DIRECTIONS:**

Driver's Meeting at 9:40am Drive Starts at 10:00am

Starting location: BB&T Center SEE EXIT PLAN MAP

<sup>\*</sup>Exit BB&T Center on the North Side of BB&T (Gate # 1)

<sup>\*</sup>West on Pat Salerno Drive

<sup>\*</sup>South on Sawgrass Expressway

<sup>\*</sup>East on I-595 (express lane - less traffic interference along I-595 corridor)

\*Continue I-595 East

\*North on I-95

<sup>\*</sup>Continue I-95 North

<sup>\*</sup>Exit Commercial Boulevard

<sup>\*</sup>East on Commercial Boulevard

<sup>\*</sup>North on Federal Highway

<sup>\*</sup>Midpoint stop at Ferrari of Ft. Lauderdale – Federal Highway

<sup>\*</sup>Continue North on Federal Highway

<sup>\*</sup>West on NE 10 Street

<sup>\*</sup>North on NE 5 Ave

<sup>\*</sup>Enter Goodyear Airship Base – Ending Location