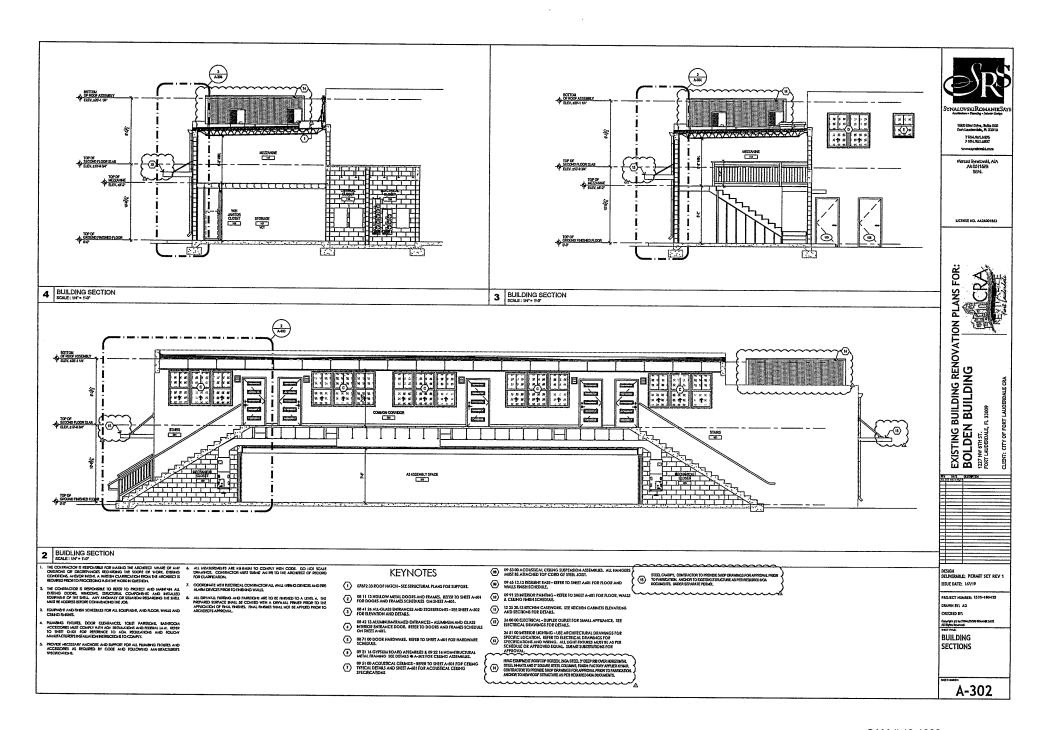

MOST SAID.

6. SULLIANG COCK EXCHANGED STRONG IN A MOST SAID.

6. SULLIANG COCK EXCHANGED STRONG IN A

PET B.C. 2017, 8TH EDITION
ASSET BY COLUMNATE)
V NORMAL DESIGN=132.8 MPH
EXPOSING BRILDING
RISK CATEDORY WILL
EXCLOSED BRILDING
COPHE-B.18
KG -M.B.S
A -MET.

TWENT TO MODE THAT CREAT THE SCHOOL THE PROPERTY HAVE DO ST.

TO STATE THE SCHOOL THAT SCHOOL THE SCHOOL THE SCHOOL THAT SCHOO



NALOVSKI**ROMANIK**S

1800 Eller Drive, Suba 500-

T 934.901.6806 F 934.961.6807

Manual Synolovski, AIA AZ 0011689

LICENSE NO. AA26001863

for

Plans '

Renovation F

SAAD ELIA EL-HAGE CONSULTING ENGINEERS, INC.

SAAD EL-HAGE P.E. \$42550 CERTIFICATE OF AUTHORIZATION \$000088 S-0

CHECKED BY: SEH
Copyright (c) by STHALON
AR Rights Reserved.
SHEET STATE
NOTES































































| <u></u>                                                                             |                                                                                                                                                                  | ·                                                                                                                                                                  |                                                                                                                            | 10 1101 1 0                                               | <u> </u>                  |                                                        |                                                 |