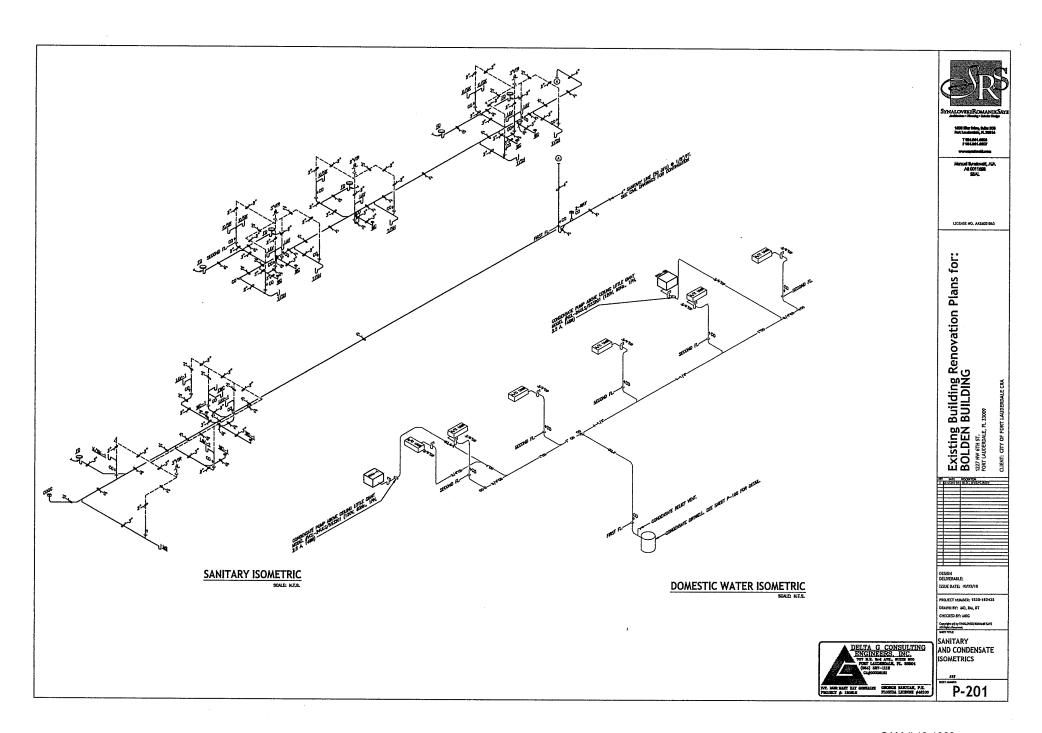

|  |  |  |  |







Existing EBOLDEN 1227 NW 6TH 5T.

T954,961,6805 F954,961,6807

LICENSE NO. AA26001863

for:

Building Renovation Plans BUILDING

ISSUE DATE: 10/22/18

DRAWN BY: MO, RM, RT CHECKED BY: AKG

SYMBOL, LEGEND, SCHEDULES AND NOTES PLAN

P-100















|       | OUTSIDE AIR CALCULATIONS