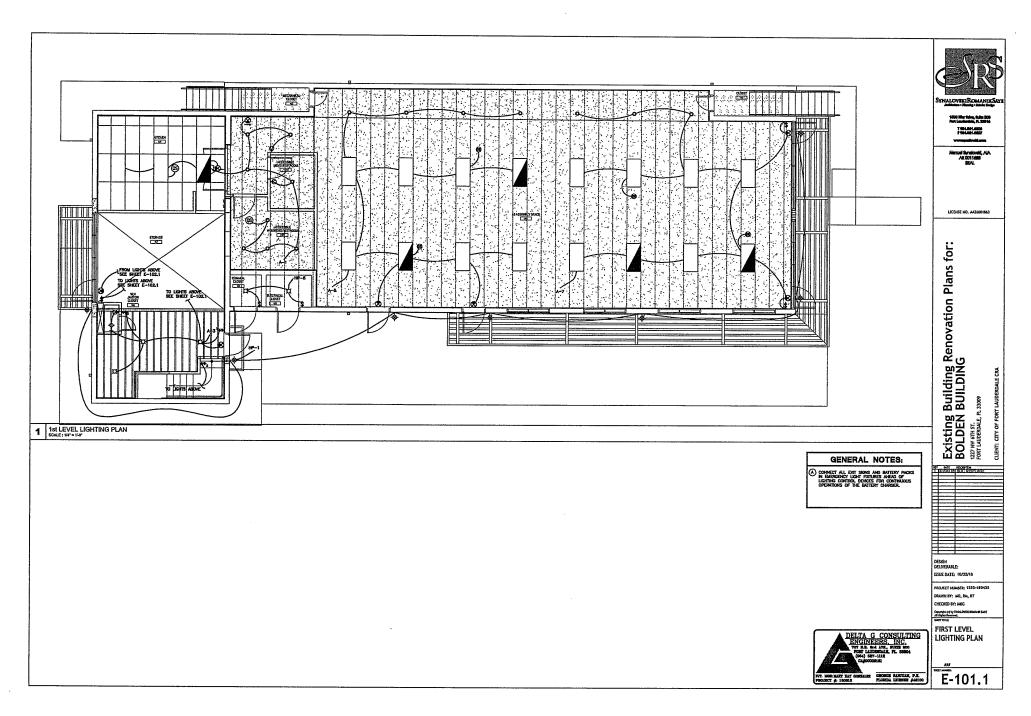

|              |                |    |
| ⊘_         | DUCT MOUNTED SMOKE DETECTOR, WITH SMAPLE YOME, REMOTE TEST AND HEAVY DUTY CONTROL RELAY.  R = RETURN   |                  |              |                                                                                                                                                                                                                                                                          |              |                |    |



LICENSE NO. A426001863

LICENSE NO. AA26

g Building Renovation Plans for: N BUILDING

DESIGNATE: 10722/18

PROJECT NUMBER: 1331-180433
DANNINE: MO, BM, RT
CHEERED N. MET



ELECTRICAL INDEX, SYMBOL, LEGEND, SCHEDULES AND NOTES PLAN

177
PET ANNO.

E-100