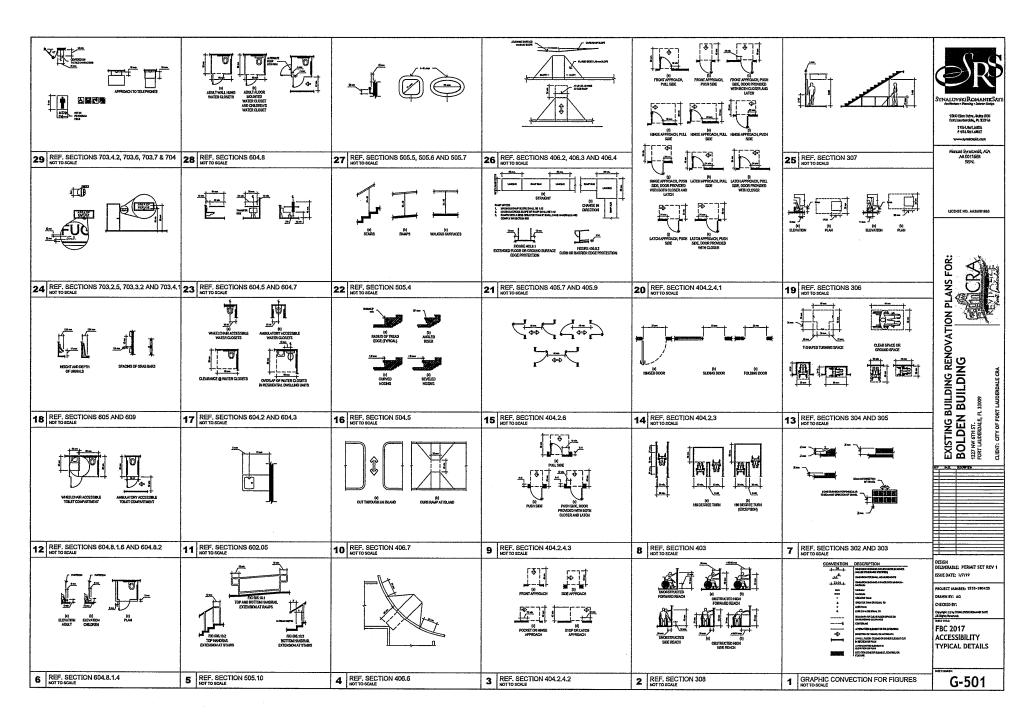

00  | \$2,500  | \$2,500  | \$2,500   | \$2,500  |  |  |  |  |  |
| Utilities/Maintenance       | \$20,000 | \$20,000 | \$20,000 | \$20,000  | \$20,000 |  |  |  |  |  |
| Marketing                   | \$5,000  | \$5,000  | \$5,000  | \$5,000   | \$5,000  |  |  |  |  |  |
| Total Operating Expenses    | \$57,500 | \$57,500 | \$57,500 | \$57,500  | \$57,500 |  |  |  |  |  |
| Net income                  | \$17,500 | \$24,000 | \$33,045 | \$44,011  | \$57,368 |  |  |  |  |  |
|                             |          |          |          |           |          |  |  |  |  |  |

Note: Residential rental income projected to increase by 3% annually.

Banquet Hall income projected to increase by 25% annually.





PHONE (954)689-7766 FAX (954)689-7799

EFFECTIVE DATE

08/18/14

SHEET 1 OF 1

















SLEEVING





IRRIGATION HEAD ASSEMBLY

NOTES:

1. USE STEEL CONDUIT FOR ABOVE GRADE AND SCH 40
PUC CONDUIT FOR BELOW GRADE CONDITIONS.

2. PROVIDE PROPER GROUNDING COMPONENTS TO ACHIEVE
GROUND RESISTANCE OF 10 OHMS OR LESS.



RRIGATION CONTROLLER:
RAIN BIRD ESP-LYME CONTROLLER IN PLASTIC CABINET
WITH WALL MOUNT. INSTALL CONTROLLER AND CABINET
ON WALL PER MANUFACTURER'S RECOMMENDATIONS.

- 2 JUNCTION BOX
- 3 1-INCH CONDUIT AND FITTINGS TO POWER SUPPLY



SECURITO DAME, SUMA SEC







EXISTING BUILDING RENOVATION PLANS FOR BOLDEN BUILDING

3 4/15/19 Band

OESME GREFFPFIRE: PERMIT SET REV 1 ISSUE DATE:

PLOATET HUMBIN: 1925-1-1048 USNOW BUT NO oronem

IRRIGATION NOTES AND DETAILS

IR-201



```
STRUCTURAL TELL CONSTRUCTION SHALL CONFIDENT WITH THE PRESENTATION TO THE PLANES SPE