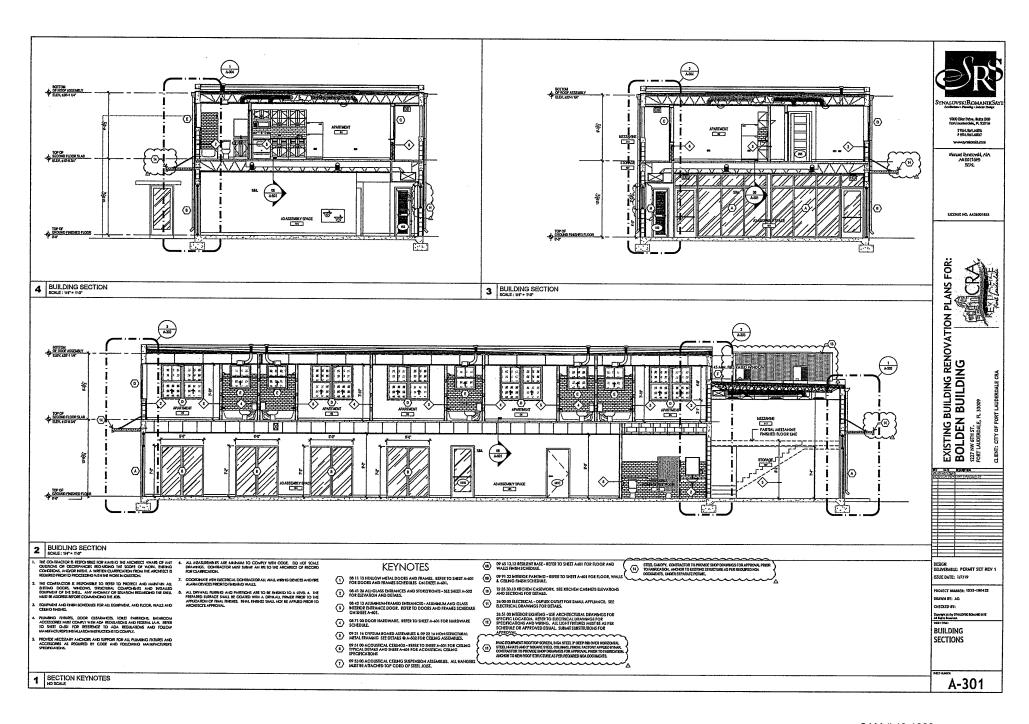

A MOST SAID.

6. SULLIANG COCK EXCHANGED STRONG IN A MOST SAID.

6. SULLIANG COCK EXCHANGED STRONG IN A

PET B.C. 2017, 8TH EDITION
ASSET BY COLUMNATE)
V NORMAL DESIGN=132.8 MPH
EXPOSING BRILDING
RISK CATEDORY WILL
EXCLOSED BRILDING
COPHE-B.18
KG -M.B.S
A -MET.

TWENT TO MODE THAT CREAT THE SCHOOL THE PROPERTY HAVE DO ST.

TO STATE THE SCHOOL THAT SCHOOL THE SCHOOL THE SCHOOL THAT SCHOO



NALOVSKI**ROMANIK**S

1800 Eller Drive, Suba 500-

T 934.901.6806 F 934.961.6807

Manual Synolovski, AIA AZ 0011689

LICENSE NO. AA26001863

for

Plans '

Renovation F

SAAD ELIA EL-HAGE CONSULTING ENGINEERS, INC.

SAAD EL-HAGE P.E. \$42550 CERTIFICATE OF AUTHORIZATION \$000088 S-0

CHECKED BY: SEH
Copyright (c) by STHALON
AR Rights Reserved.
SHEET STATE
NOTES































































| <u></u>                                                                             |                                                                                                                                                                  | ·                                                                                                                                                                  |                                                                                                                            | 10 1101 1 0                                               | <u> </u>                  |                                                        |                                                 |