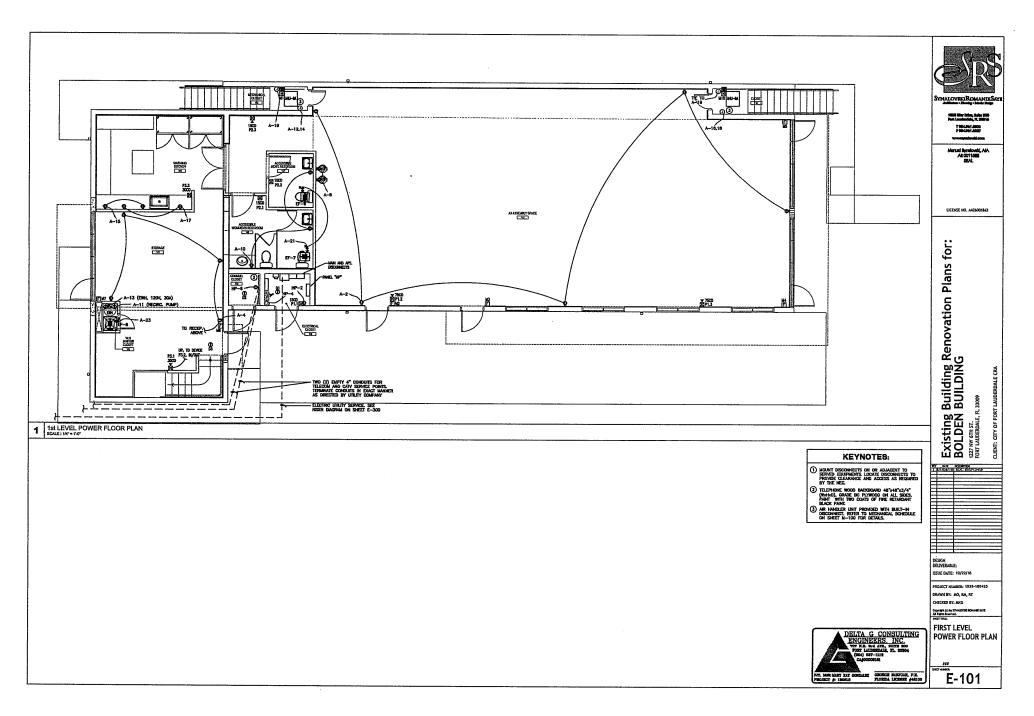

|              |                |    |
| ⊘_         | DUCT MOUNTED SMOKE DETECTOR, WITH SMAPLE YOME, REMOTE TEST AND HEAVY DUTY CONTROL RELAY.  R = RETURN   |                  |              |                                                                                                                                                                                                                                                                          |              |                |    |



LICENSE NO. A426001863

LICENSE NO. AA26

g Building Renovation Plans for: N BUILDING

DESIGNATE: 10722/18

PROJECT NUMBER: 1331-180433
DANNINE: MO, BM, RT
CHEERED N. MET



ELECTRICAL INDEX, SYMBOL, LEGEND, SCHEDULES AND NOTES PLAN

177
PET ANNO.

E-100