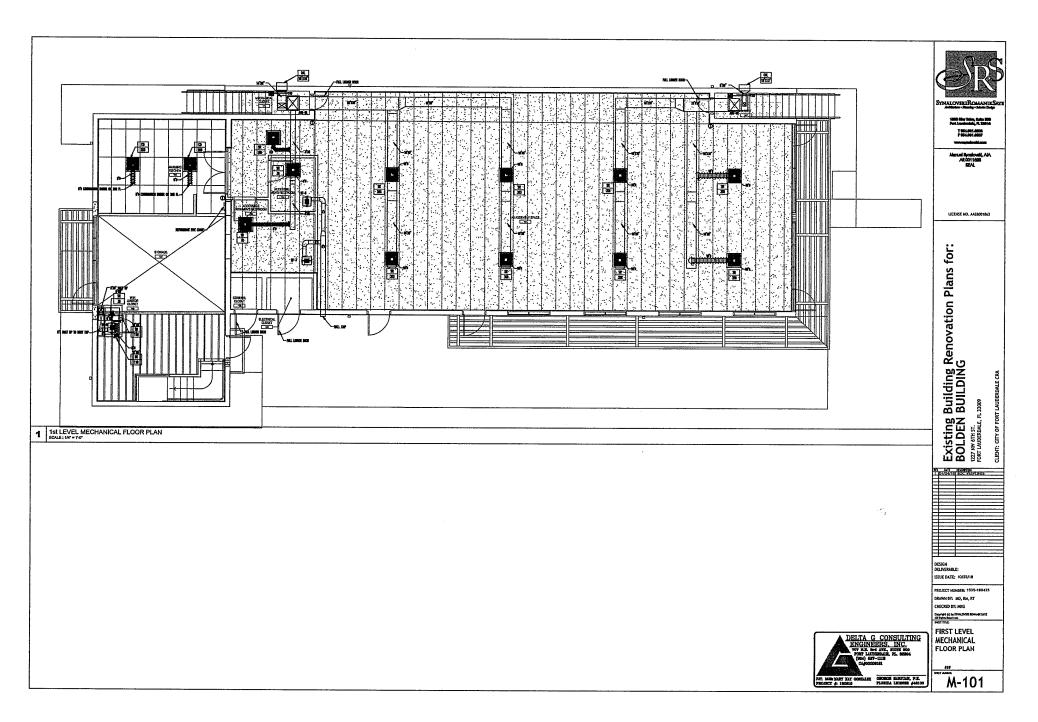

|          |                   |  |  |  |  |  |  |  |  |
| -                                             | _        |                   |  |  |  |  |  |  |  |  |
| 7                                             |          |                   |  |  |  |  |  |  |  |  |
| -                                             |          |                   |  |  |  |  |  |  |  |  |
|                                               |          |                   |  |  |  |  |  |  |  |  |
| DESIGN<br>DELIVERABLE:<br>SSUE DATE: 10/22/18 |          |                   |  |  |  |  |  |  |  |  |
| R                                             | DJECT NU | 48ER: 1535-180425 |  |  |  |  |  |  |  |  |

MECHANICAL INDEX. SYMBOL, LEGEND, SCHEDULES AND NOTES PLAN

M-100















AHU HANGING DETAIL















| Port Leadership, T. 2001&<br>T 954.041.0004<br>E 964.041.0007              |                                              |  |  |  |  |  |  |  |  |  |  |  |
|----------------------------------------------------------------------------|----------------------------------------------|--|--|--|--|--|--|--|--|--|--|--|
| Henud Byndoeld, AIA<br>AR 0011688<br>SEAL                                  |                                              |  |  |  |  |  |  |  |  |  |  |  |
|                                                                            |                                              |  |  |  |  |  |  |  |  |  |  |  |
| LICENSE NO. AAZAGO1863                                                     |