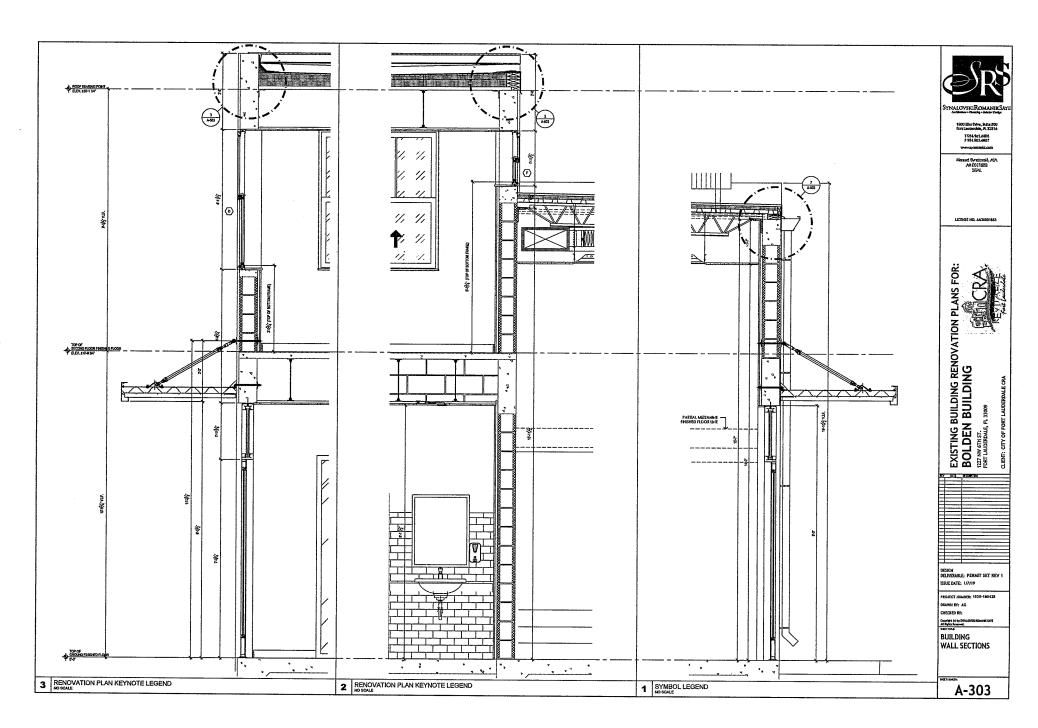

OST SAID.

6. SULLIANG COCK EXCHANGED STRONG IN A MOST SAID.

6. SULLIANG COCK EXCHANGED STRONG IN A

PET B.C. 2017, 8TH EDITION
ASSET BY COLUMNATE)
V NORMAL DESIGN=132.8 MPH
EXPOSING BRILDING
RISK CATEDORY WILL
EXCLOSED BRILDING
COPHE-B.18
KG -M.B.S
A -MET.

TWENT TO MODE THAT CREAT THE SCHOOL THE PROPERTY HAVE DO ST.

TO STATE THE SCHOOL THAT SCHOOL THE SCHOOL THE SCHOOL THAT SCHOO



NALOVSKI**ROMANIK**S

1800 Eller Drive, Suba 500-

T 934.901.6806 F 934.961.6807

Manual Synolovski, AIA AZ 0011689

LICENSE NO. AA26001863

for

Plans '

Renovation F

SAAD ELIA EL-HAGE CONSULTING ENGINEERS, INC.

SAAD EL-HAGE P.E. \$42550 CERTIFICATE OF AUTHORIZATION \$000088 S-0

CHECKED BY: SEH
Copyright (c) by STHALON
AR Rights Reserved.
SHEET STATE
NOTES































































| <u></u>                                                                             |                                                                                                                                                                  | ·                                                                                                                                                                  |                                                                                                                            | 10 1101 1 0                                               | <u> </u>                  |                                                        |                                                 |