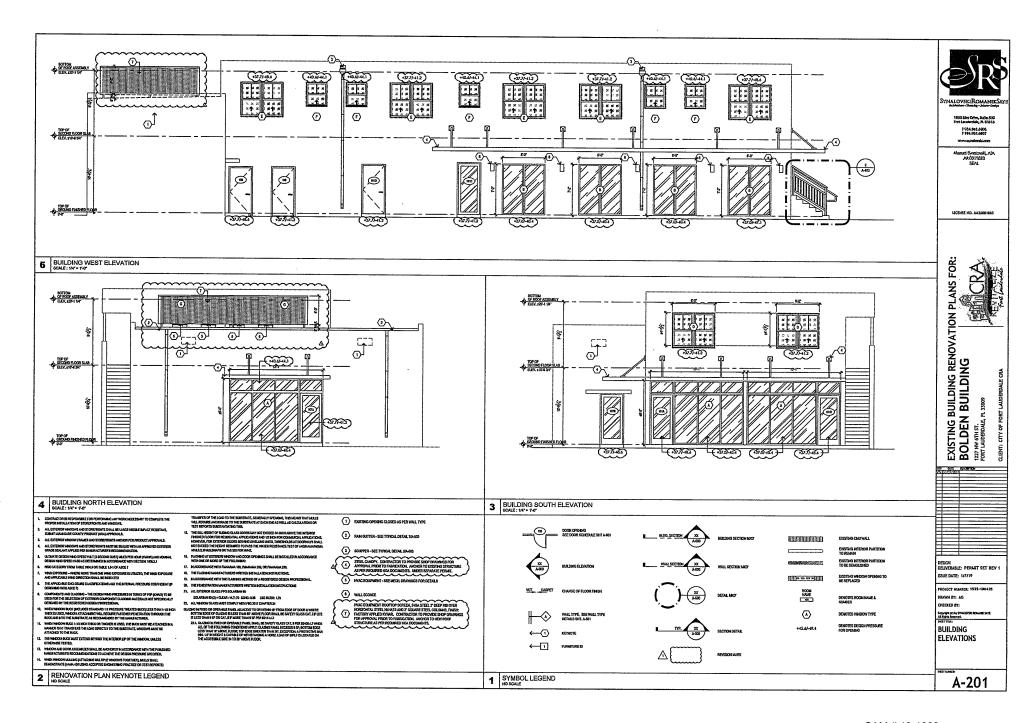

G IN A MOST SAID.

6. SULLIANG COCK EXCHANGED STRONG IN A MOST SAID.

6. SULLIANG COCK EXCHANGED STRONG IN A

PET B.C. 2017, 8TH EDITION
ASSET BY COLUMNATE)
V NORMAL DESIGN=132.8 MPH
EXPOSING BRILDING
RISK CATEDORY WILL
EXCLOSED BRILDING
COPHE-B.18
KG -M.B.S
A -MET.

TWENT TO MODE THAT CREAT THE SCHOOL THE PROPERTY HAVE DO ST.

TO STATE THE SCHOOL THAT SCHOOL THE SCHOOL THE SCHOOL THAT SCHOO



NALOVSKI**ROMANIK**S

1800 Eller Drive, Suba 500-

T 934.901.6806 F 934.961.6807

Manual Synolovski, AIA AZ 0011689

LICENSE NO. AA26001863

for

Plans '

Renovation F

SAAD ELIA EL-HAGE CONSULTING ENGINEERS, INC.

SAAD EL-HAGE P.E. \$42550 CERTIFICATE OF AUTHORIZATION \$000088 S-0

CHECKED BY: SEH
Copyright (c) by STHALON
AR Rights Reserved.
SHEET STATE
NOTES































































| <u></u>                                                                             |                                                                                                                                                                  | ·                                                                                                                                                                  |                                                                                                                            | 10 1101 1 0                                               | <u> </u>                  |                                                        |                                                 |