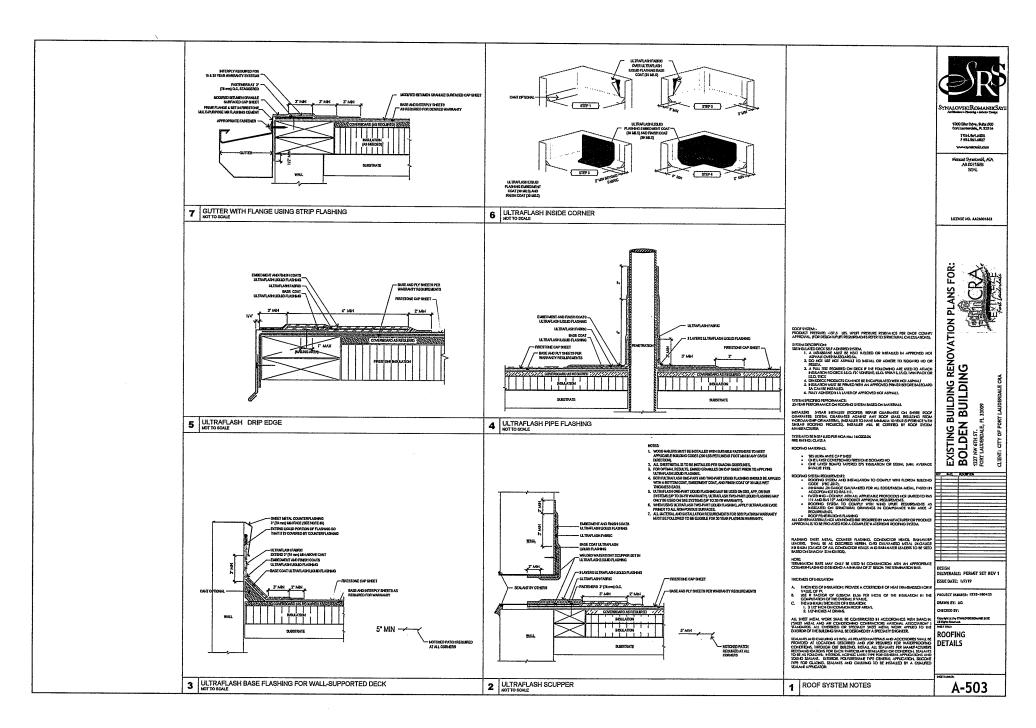

SULLIANG COCK EXCHANGED STRONG IN A MOST SAID.

6. SULLIANG COCK EXCHANGED STRONG IN A

PET B.C. 2017, 8TH EDITION
ASSET BY COLUMNATE)
V NORMAL DESIGN=132.8 MPH
EXPOSING BRILDING
RISK CATEDORY WILL
EXCLOSED BRILDING
COPHE-B.18
KG -M.B.S
A -MET.

TWENT TO MODE THAT CREAT THE SCHOOL THE PROPERTY HAVE DO ST.

TO STATE THE SCHOOL THAT SCHOOL THE SCHOOL THE SCHOOL THAT SCHOO



NALOVSKI**ROMANIK**S

1800 Eller Drive, Suba 500-

T 934.901.6806 F 934.961.6807

Manual Synolovski, AIA AZ 0011689

LICENSE NO. AA26001863

for

Plans '

Renovation F

SAAD ELIA EL-HAGE CONSULTING ENGINEERS, INC.

SAAD EL-HAGE P.E. \$42550 CERTIFICATE OF AUTHORIZATION \$000088 S-0

CHECKED BY: SEH
Copyright (c) by STHALON
AR Rights Reserved.
SHEET STATE
NOTES































































| <u></u>                                                                             |                                                                                                                                                                  | ·                                                                                                                                                                  |                                                                                                                            | 10 1101 1 0                                               | <u> </u>                  |                                                        |                                                 |