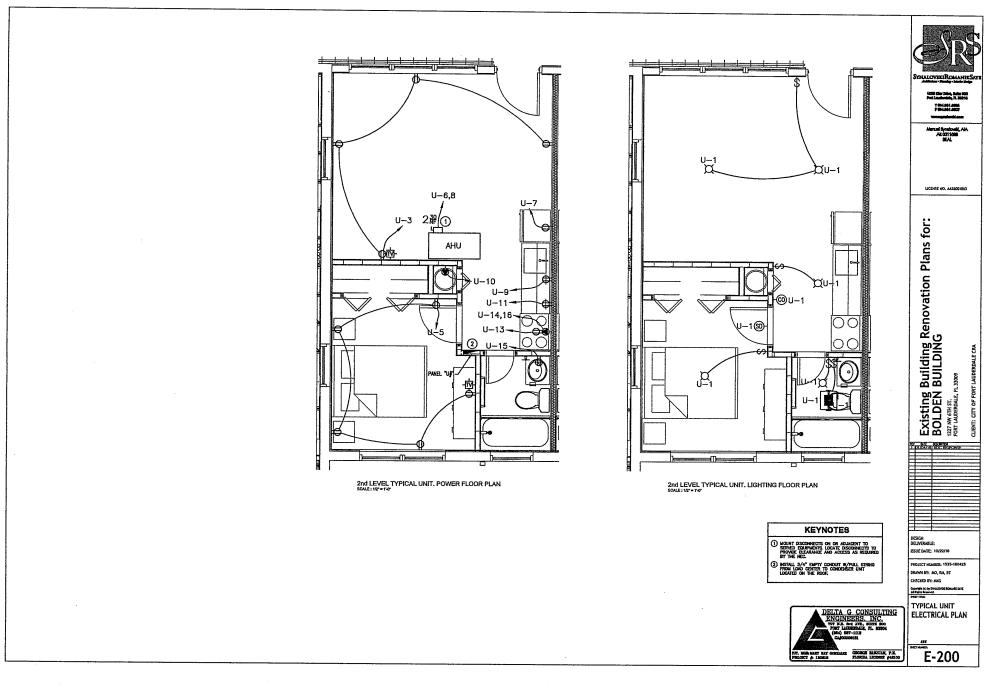

|              |                |    |
| ⊘_         | DUCT MOUNTED SMOKE DETECTOR, WITH SMAPLE YOME, REMOTE TEST AND HEAVY DUTY CONTROL RELAY.  R = RETURN   |                  |              |                                                                                                                                                                                                                                                                          |              |                |    |



LICENSE NO. A426001863

LICENSE NO. AA26

g Building Renovation Plans for: N BUILDING

DESIGNATE: 10722/18

PROJECT NUMBER: 1331-180433
DANNINE: MO, BM, RT
CHEERED N. MET



ELECTRICAL INDEX, SYMBOL, LEGEND, SCHEDULES AND NOTES PLAN

177
PET ANNO.

E-100