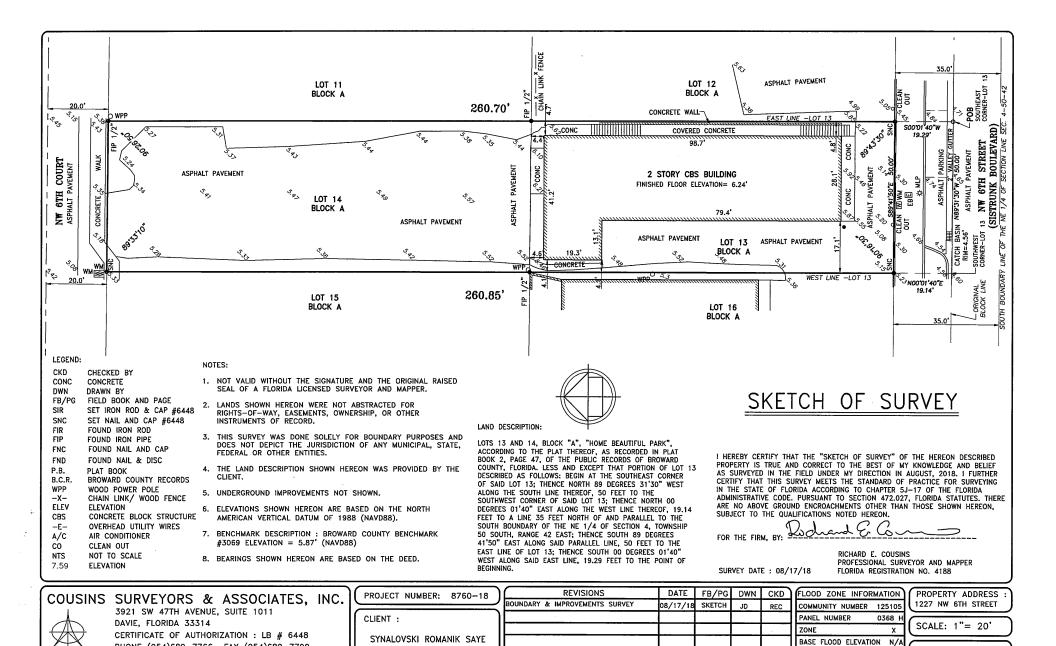

$15,000 | \$15,000  | \$15,000 |  |  |  |  |  |
| Business Insur/License/misc | \$2,500  | \$2,500  | \$2,500  | \$2,500   | \$2,500  |  |  |  |  |  |
| Utilities/Maintenance       | \$20,000 | \$20,000 | \$20,000 | \$20,000  | \$20,000 |  |  |  |  |  |
| Marketing                   | \$5,000  | \$5,000  | \$5,000  | \$5,000   | \$5,000  |  |  |  |  |  |
| Total Operating Expenses    | \$57,500 | \$57,500 | \$57,500 | \$57,500  | \$57,500 |  |  |  |  |  |
| Net income                  | \$17,500 | \$24,000 | \$33,045 | \$44,011  | \$57,368 |  |  |  |  |  |
|                             |          |          |          |           |          |  |  |  |  |  |

Note: Residential rental income projected to increase by 3% annually.

Banquet Hall income projected to increase by 25% annually.





PHONE (954)689-7766 FAX (954)689-7799

EFFECTIVE DATE

08/18/14

SHEET 1 OF 1

















SLEEVING





IRRIGATION HEAD ASSEMBLY

NOTES:

1. USE STEEL CONDUIT FOR ABOVE GRADE AND SCH 40
PUC CONDUIT FOR BELOW GRADE CONDITIONS.

2. PROVIDE PROPER GROUNDING COMPONENTS TO ACHIEVE
GROUND RESISTANCE OF 10 OHMS OR LESS.



RRIGATION CONTROLLER:
RAIN BIRD ESP-LYME CONTROLLER IN PLASTIC CABINET
WITH WALL MOUNT. INSTALL CONTROLLER AND CABINET
ON WALL PER MANUFACTURER'S RECOMMENDATIONS.

- 2 JUNCTION BOX
- 3 1-INCH CONDUIT AND FITTINGS TO POWER SUPPLY



SECURITO DAME, SUMA SEC







EXISTING BUILDING RENOVATION PLANS FOR BOLDEN BUILDING

3 4/15/19 Band

OESME GREFFPFIRE: PERMIT SET REV 1 ISSUE DATE:

PLOATET HUMBIN: 1925-1-1048 USNOW BUT NO oronem

IRRIGATION NOTES AND DETAILS

IR-201



```