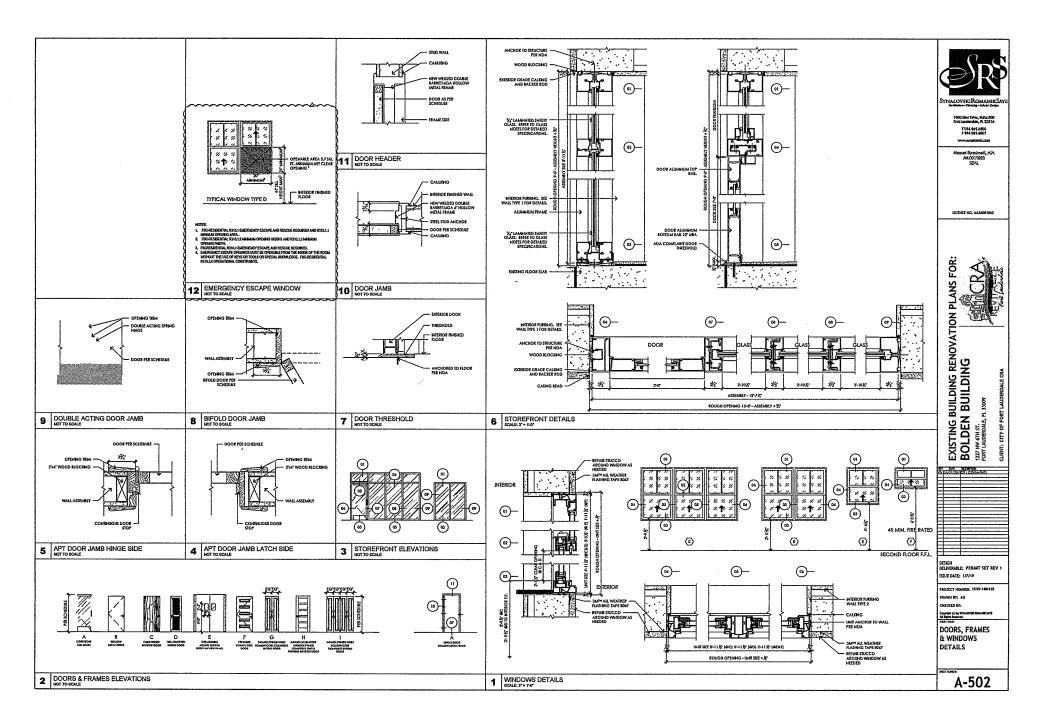

. SULLIANG COCK EXCHANGED STRONG IN A MOST SAID.

6. SULLIANG COCK EXCHANGED STRONG IN A

PET B.C. 2017, 8TH EDITION
ASSET BY COLUMNATE)
V NORMAL DESIGN=132.8 MPH
EXPOSING BRILDING
RISK CATEDORY WILL
EXCLOSED BRILDING
COPHE-B.18
KG -M.B.S
A -MET.

TWENT TO MODE THAT CREAT THE SCHOOL THE PROPERTY HAVE DO ST.

TO STATE THE SCHOOL THAT SCHOOL THE SCHOOL THE SCHOOL THAT SCHOO



NALOVSKI**ROMANIK**S

1800 Eller Drive, Suba 500-

T 934.901.6806 F 934.961.6807

Manual Synolovski, AIA AZ 0011689

LICENSE NO. AA26001863

for

Plans '

Renovation F

SAAD ELIA EL-HAGE CONSULTING ENGINEERS, INC.

SAAD EL-HAGE P.E. \$42550 CERTIFICATE OF AUTHORIZATION \$000088 S-0

CHECKED BY: SEH
Copyright (c) by STHALON
AR Rights Reserved.
SHEET STATE
NOTES































































| <u></u>                                                                             |                                                                                                                                                                  | ·                                                                                                                                                                  |                                                                                                                            | 10 1101 1 0                                               | <u> </u>                  |                                                        |                                                 |