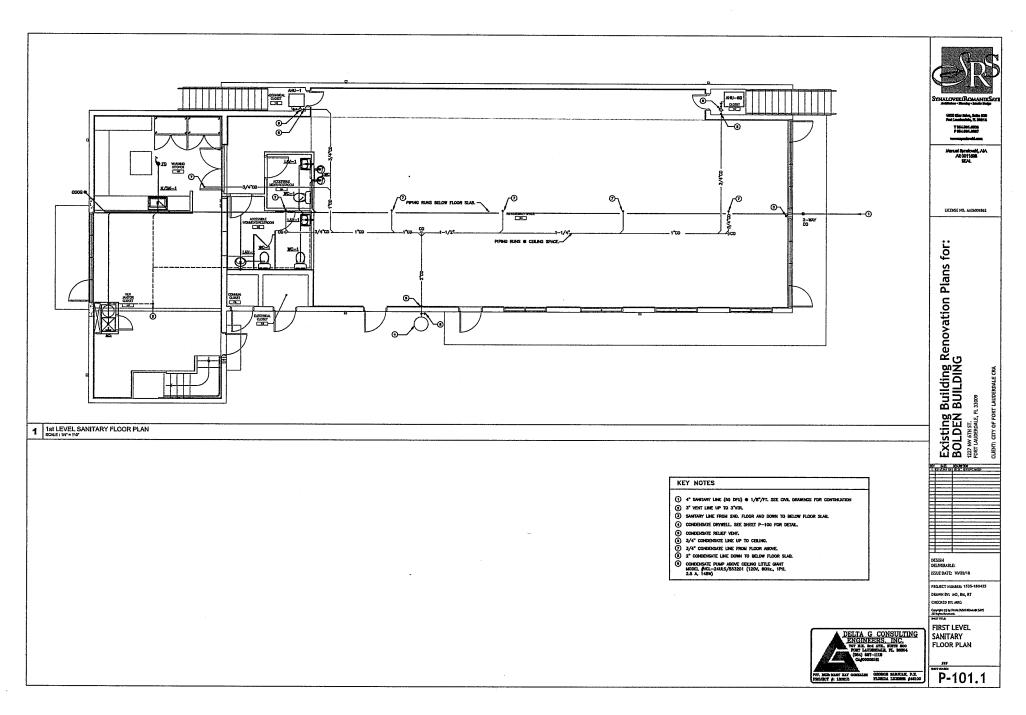

|  |  |  |  |







Existing EBOLDEN 1227 NW 6TH 5T.

T954,961,6805 F954,961,6807

LICENSE NO. AA26001863

for:

Building Renovation Plans BUILDING

ISSUE DATE: 10/22/18

DRAWN BY: MO, RM, RT CHECKED BY: AKG

SYMBOL, LEGEND, SCHEDULES AND NOTES PLAN

P-100















|       | OUTSIDE AIR CALCULATIONS