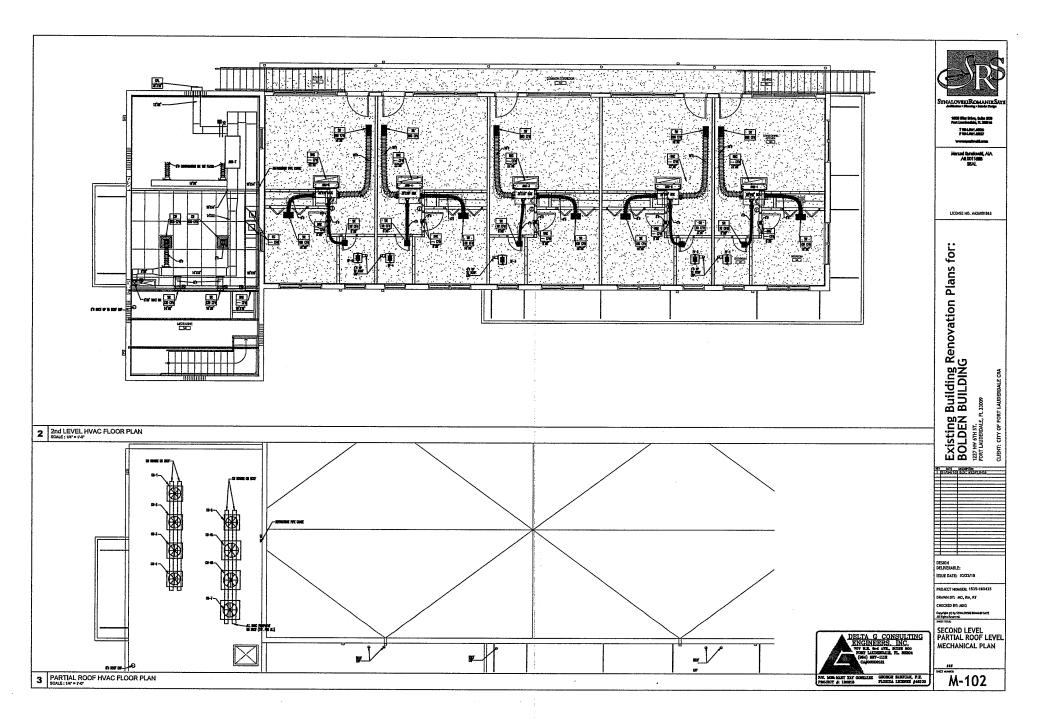

|          |                   |  |  |  |  |  |  |  |  |
| -                                             | _        |                   |  |  |  |  |  |  |  |  |
| 7                                             |          |                   |  |  |  |  |  |  |  |  |
| -                                             |          |                   |  |  |  |  |  |  |  |  |
|                                               |          |                   |  |  |  |  |  |  |  |  |
| DESIGN<br>DELIVERABLE:<br>SSUE DATE: 10/22/18 |          |                   |  |  |  |  |  |  |  |  |
| R                                             | DJECT NU | 48ER: 1535-180425 |  |  |  |  |  |  |  |  |

MECHANICAL INDEX. SYMBOL, LEGEND, SCHEDULES AND NOTES PLAN

M-100















AHU HANGING DETAIL















| Port Leadership, T. 2001&<br>T 954.041.0004<br>E 964.041.0007              |                                              |  |  |  |  |  |  |  |  |  |  |  |
|----------------------------------------------------------------------------|----------------------------------------------|--|--|--|--|--|--|--|--|--|--|--|
| Henud Byndoeld, AIA<br>AR 0011688<br>SEAL                                  |                                              |  |  |  |  |  |  |  |  |  |  |  |
|                                                                            |                                              |  |  |  |  |  |  |  |  |  |  |  |
| LICENSE NO. AAZAGO1863                                                     |