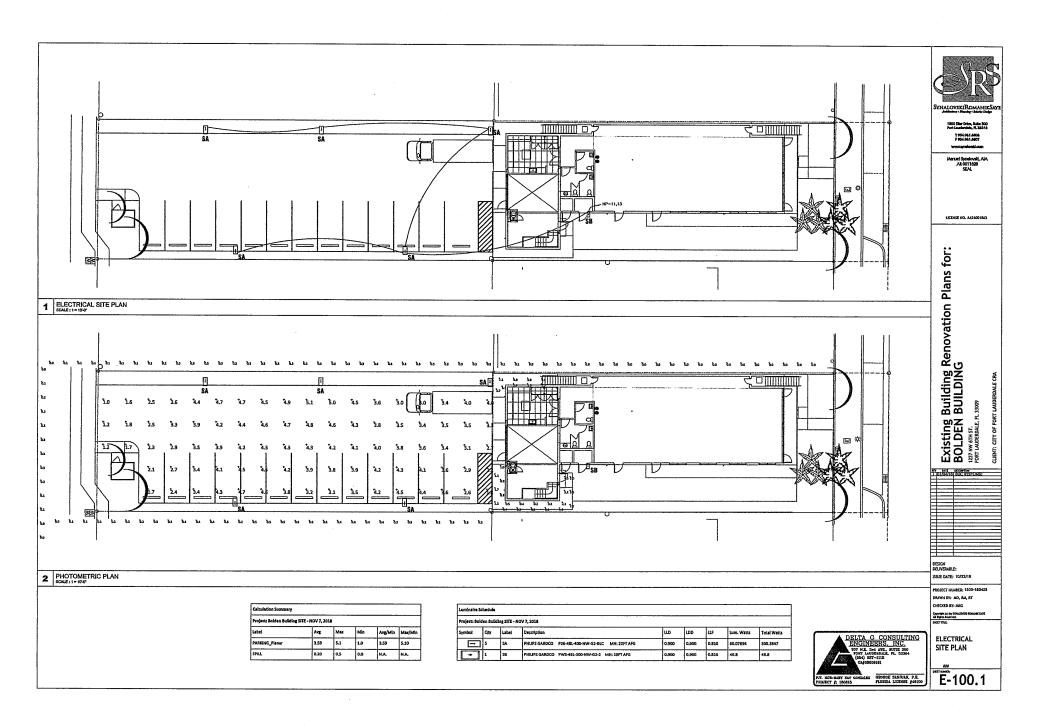

|              |                |    |
| ⊘_         | DUCT MOUNTED SMOKE DETECTOR, WITH SMAPLE YOME, REMOTE TEST AND HEAVY DUTY CONTROL RELAY.  R = RETURN   |                  |              |                                                                                                                                                                                                                                                                          |              |                |    |



LICENSE NO. A426001863

LICENSE NO. AA26

g Building Renovation Plans for: N BUILDING

DESIGNATE: 10722/18

PROJECT NUMBER: 1331-180433
DANNINE: MO, BM, RT
CHEERED N. MET



ELECTRICAL INDEX, SYMBOL, LEGEND, SCHEDULES AND NOTES PLAN

177
PET ANNO.

E-100