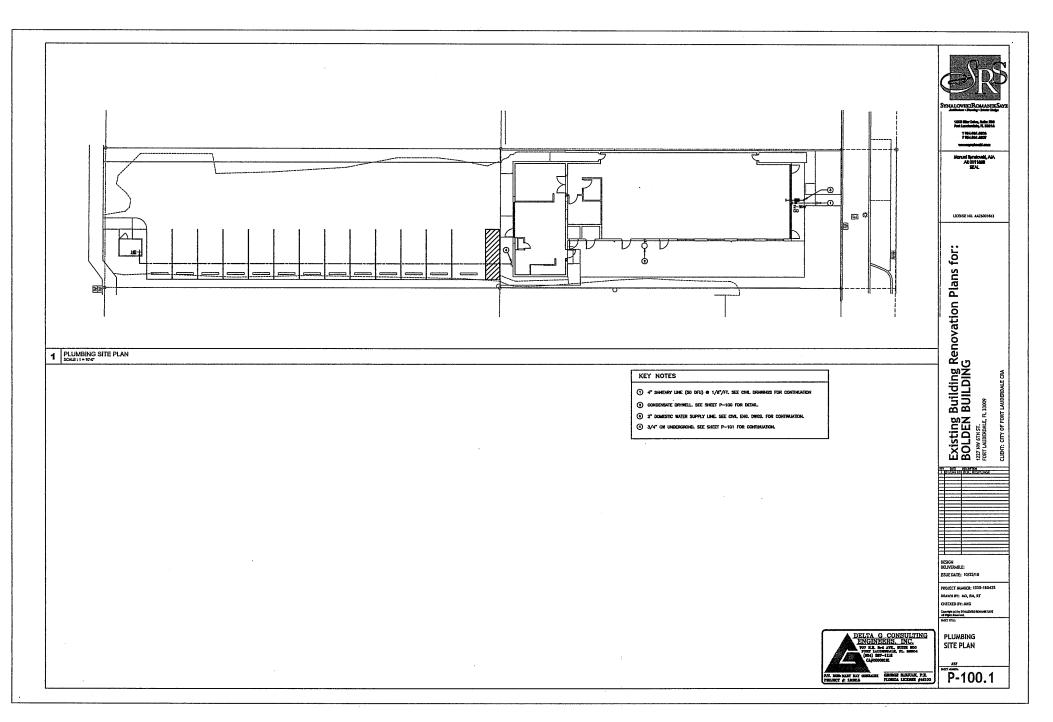

|  |  |  |  |







Existing EBOLDEN 1227 NW 6TH 5T.

T954,961,6805 F954,961,6807

LICENSE NO. AA26001863

for:

Building Renovation Plans BUILDING

ISSUE DATE: 10/22/18

DRAWN BY: MO, RM, RT CHECKED BY: AKG

SYMBOL, LEGEND, SCHEDULES AND NOTES PLAN

P-100















|       | OUTSIDE AIR CALCULATIONS