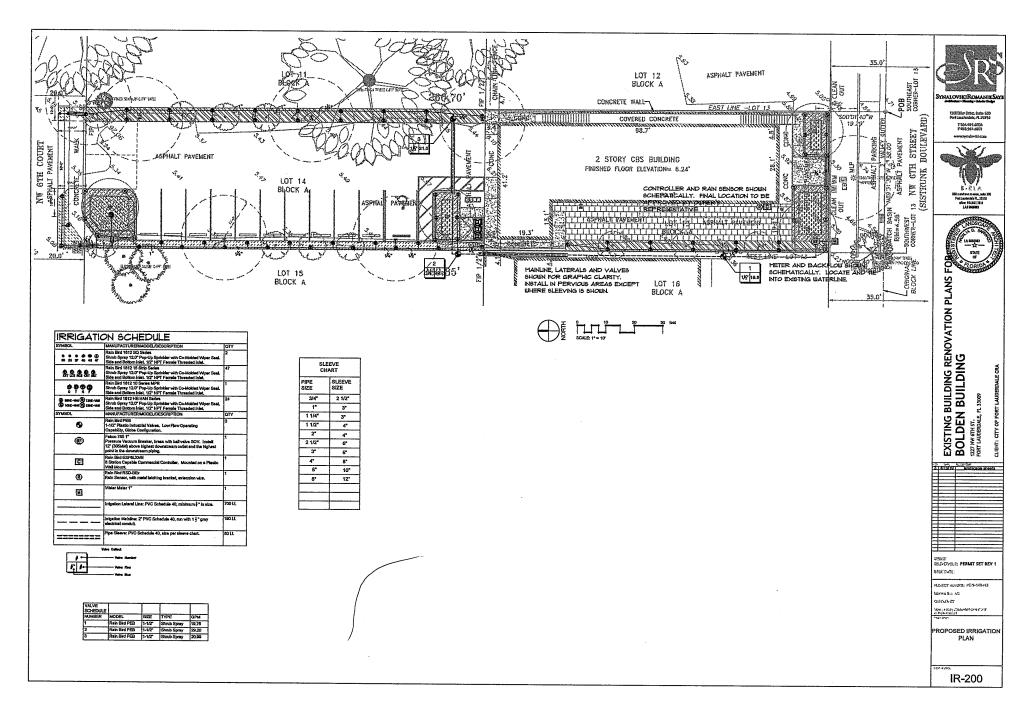

\$2,500  | \$2,500  | \$2,500   | \$2,500  |  |  |  |  |  |
| Utilities/Maintenance       | \$20,000 | \$20,000 | \$20,000 | \$20,000  | \$20,000 |  |  |  |  |  |
| Marketing                   | \$5,000  | \$5,000  | \$5,000  | \$5,000   | \$5,000  |  |  |  |  |  |
| Total Operating Expenses    | \$57,500 | \$57,500 | \$57,500 | \$57,500  | \$57,500 |  |  |  |  |  |
| Net income                  | \$17,500 | \$24,000 | \$33,045 | \$44,011  | \$57,368 |  |  |  |  |  |
|                             |          |          |          |           |          |  |  |  |  |  |

Note: Residential rental income projected to increase by 3% annually.

Banquet Hall income projected to increase by 25% annually.





PHONE (954)689-7766 FAX (954)689-7799

EFFECTIVE DATE

08/18/14

SHEET 1 OF 1

















SLEEVING





IRRIGATION HEAD ASSEMBLY

NOTES:

1. USE STEEL CONDUIT FOR ABOVE GRADE AND SCH 40
PUC CONDUIT FOR BELOW GRADE CONDITIONS.

2. PROVIDE PROPER GROUNDING COMPONENTS TO ACHIEVE
GROUND RESISTANCE OF 10 OHMS OR LESS.



RRIGATION CONTROLLER:
RAIN BIRD ESP-LYME CONTROLLER IN PLASTIC CABINET
WITH WALL MOUNT. INSTALL CONTROLLER AND CABINET
ON WALL PER MANUFACTURER'S RECOMMENDATIONS.

- 2 JUNCTION BOX
- 3 1-INCH CONDUIT AND FITTINGS TO POWER SUPPLY



SECURITO DAME, SUMA SEC







EXISTING BUILDING RENOVATION PLANS FOR BOLDEN BUILDING

3 4/15/19 Band

OESME GREFFPFIRE: PERMIT SET REV 1 ISSUE DATE:

PLOATET HUMBIN: 1925-1-1048 USNOW BUT NO oronem

IRRIGATION NOTES AND DETAILS

IR-201



```
STRUCTURAL TELL CONSTRUCTION SHALL CONFIDENT WITH THE PRESENTATION TO THE PLANES SPECIAL P