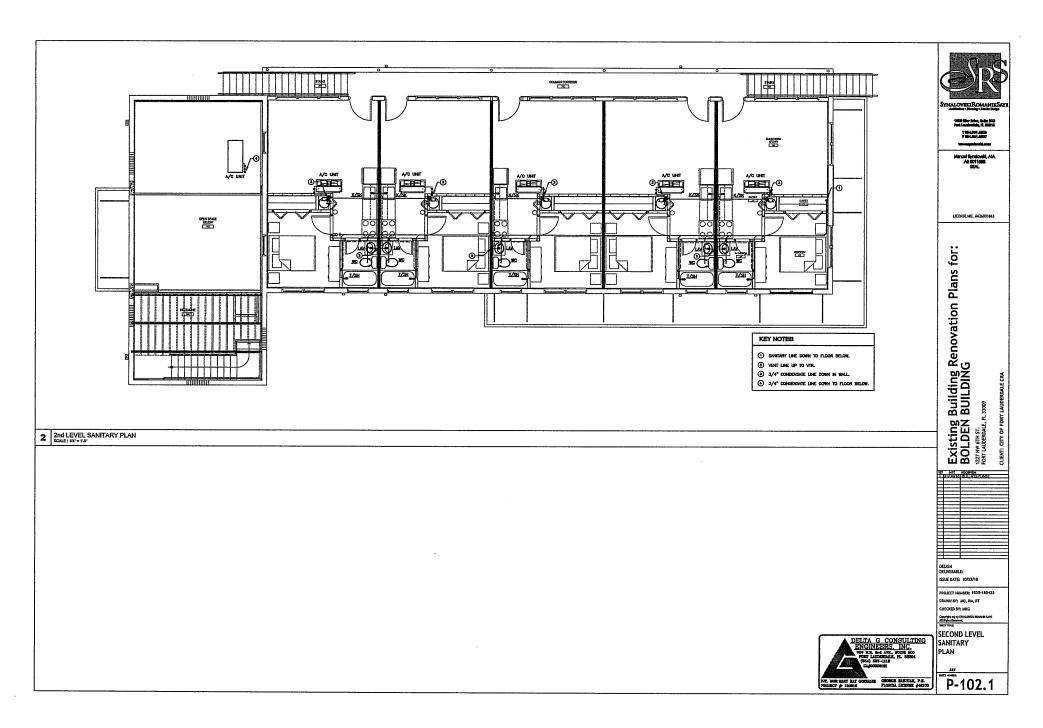

|  |  |  |  |







Existing EBOLDEN 1227 NW 6TH 5T.

T954,961,6805 F954,961,6807

LICENSE NO. AA26001863

for:

Building Renovation Plans BUILDING

ISSUE DATE: 10/22/18

DRAWN BY: MO, RM, RT CHECKED BY: AKG

SYMBOL, LEGEND, SCHEDULES AND NOTES PLAN

P-100















|       | OUTSIDE AIR CALCULATIONS