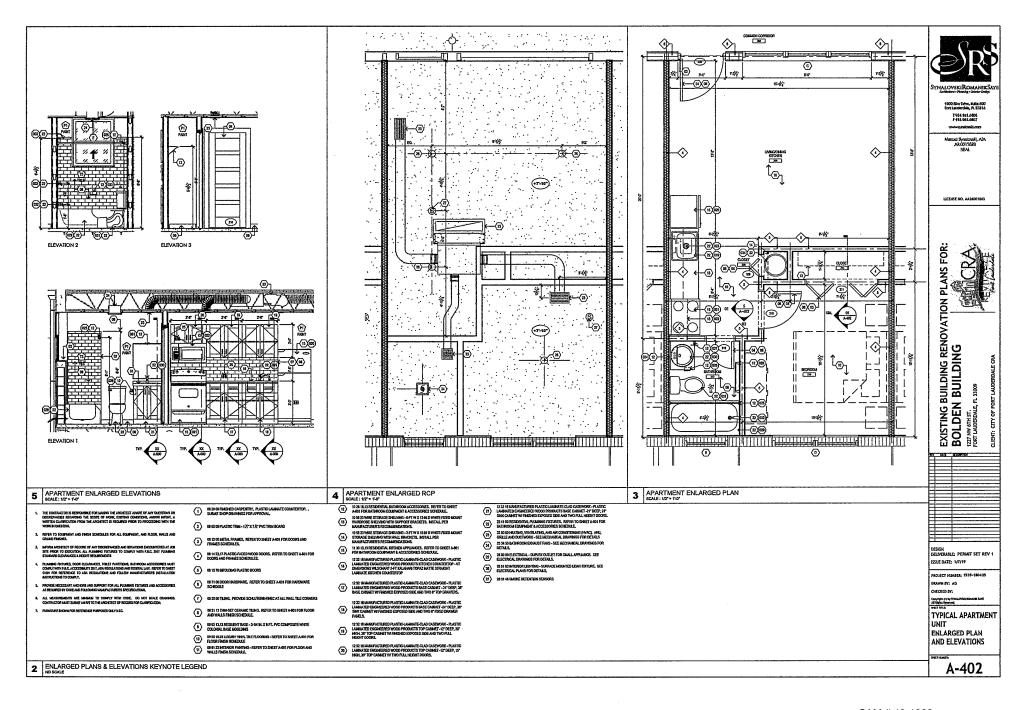

ID.

6. SULLIANG COCK EXCHANGED STRONG IN A MOST SAID.

6. SULLIANG COCK EXCHANGED STRONG IN A

PET B.C. 2017, 8TH EDITION
ASSET BY COLUMNATE)
V NORMAL DESIGN=132.8 MPH
EXPOSING BRILDING
RISK CATEDORY WILL
EXCLOSED BRILDING
COPHE-B.18
KG -M.B.S
A -MET.

TWENT TO MODE THAT CREAT THE SCHOOL THE PROPERTY HAVE DO ST.

TO STATE THE SCHOOL THAT SCHOOL THE SCHOOL THE SCHOOL THAT SCHOO



NALOVSKI**ROMANIK**S

1800 Eller Drive, Suba 500-

T 934.901.6806 F 934.961.6807

Manual Synolovski, AIA AZ 0011689

LICENSE NO. AA26001863

for

Plans '

Renovation F

SAAD ELIA EL-HAGE CONSULTING ENGINEERS, INC.

SAAD EL-HAGE P.E. \$42550 CERTIFICATE OF AUTHORIZATION \$000088 S-0

CHECKED BY: SEH
Copyright (c) by STHALON
AR Rights Reserved.
SHEET STATE
NOTES































































| <u></u>                                                                             |                                                                                                                                                                  | ·                                                                                                                                                                  |                                                                                                                            | 10 1101 1 0                                               | <u> </u>                  |                                                        |                                                 |