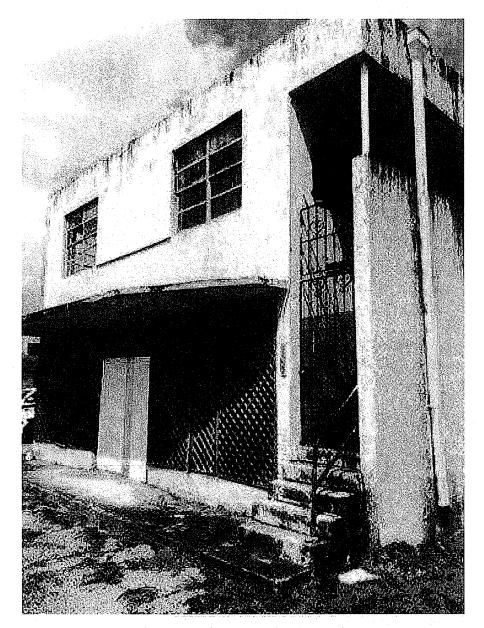

| 12,000.00   |
| Floor and Wall Tile               | 24,000.00   |
| Steel Canopy                      | 12,000.00   |
| Window and Storefront             | 27,500.00   |
| Concrete and Masonry              | 30,000.00   |
| Doors and Hardware                | 17,000.00   |
| Drywall                           | 21,500.00   |
| Plumbing                          | 15,000.00   |
| Electrical                        | 36,000.00   |
| HVAC                              | 44,000.00   |
| Sitework                          | 65,500.00   |
| Subtotal                          | 444,000.00  |
| General Contractor Fee            | 119,880.00  |
| Contingency                       | 56,388.00   |
| TOTAL                             | 620,268.00  |
|                                   |             |



1227 Sistrunk Blvd – Existing Conditions









| Site Address              | 1227 NW 6 STREET, FORT LAUDERDALE FL 33311      | ID#     | 5042 04 04 0090 |
|---------------------------|-------------------------------------------------|---------|-----------------|
| Property Owner            | V BOLDEN & R BOLDEN REV LIV TR                  | Millage | 0312            |
| Mailing Address           | 401 NW 15 AVE FORT LAUDERDALE FL 33311          | Use     | 12              |
| Abbr Legal<br>Description | HOME BEAUTIFUL PARK 2-47 B LOT 13 LESS RD BLK A |         |                 |

The just values displayed below were set in compliance with Sec. 193.011, Fla. Stat., and include a reduction for costs of sale and other adjustments required by Sec. 193.011(8).

|