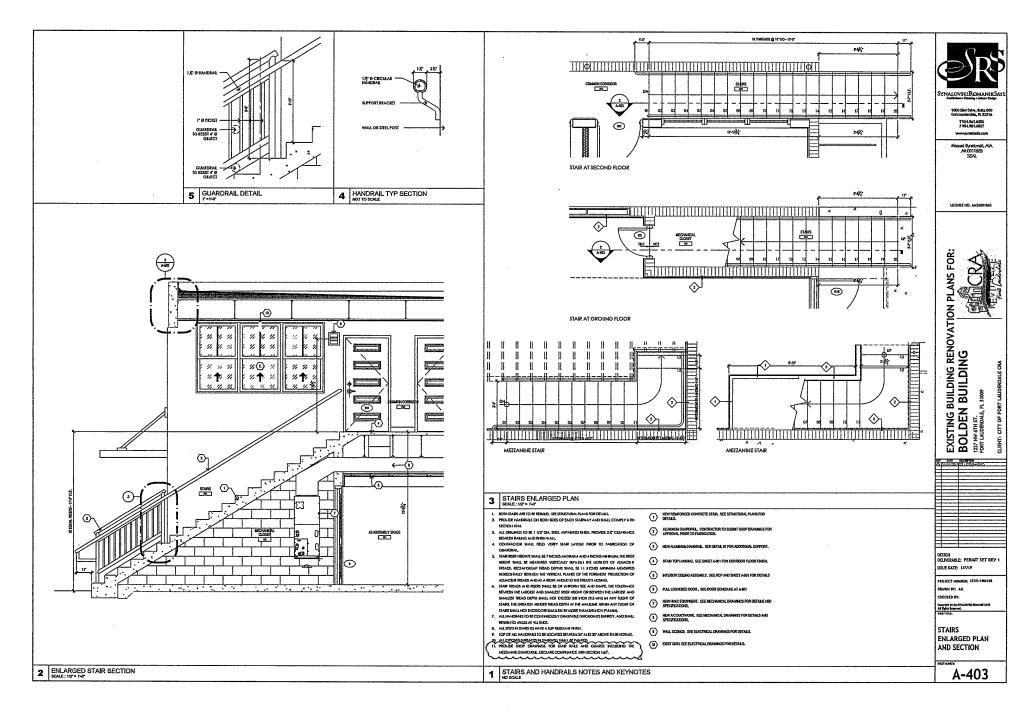

.

6. SULLIANG COCK EXCHANGED STRONG IN A MOST SAID.

6. SULLIANG COCK EXCHANGED STRONG IN A

PET B.C. 2017, 8TH EDITION
ASSET BY COLUMNATE)
V NORMAL DESIGN=132.8 MPH
EXPOSING BRILDING
RISK CATEDORY WILL
EXCLOSED BRILDING
COPHE-B.18
KG -M.B.S
A -MET.

TWENT TO MODE THAT CREAT THE SCHOOL THE PROPERTY HAVE DO ST.

TO STATE THE SCHOOL THAT SCHOOL THE SCHOOL THE SCHOOL THAT SCHOO



NALOVSKI**ROMANIK**S

1800 Eller Drive, Suba 500-

T 934.901.6806 F 934.961.6807

Manual Synolovski, AIA AZ 0011689

LICENSE NO. AA26001863

for

Plans '

Renovation F

SAAD ELIA EL-HAGE CONSULTING ENGINEERS, INC.

SAAD EL-HAGE P.E. \$42550 CERTIFICATE OF AUTHORIZATION \$000088 S-0

CHECKED BY: SEH
Copyright (c) by STHALON
AR Rights Reserved.
SHEET STATE
NOTES































































| <u></u>                                                                             |                                                                                                                                                                  | ·                                                                                                                                                                  |                                                                                                                            | 10 1101 1 0                                               | <u> </u>                  |                                                        |                                                 |