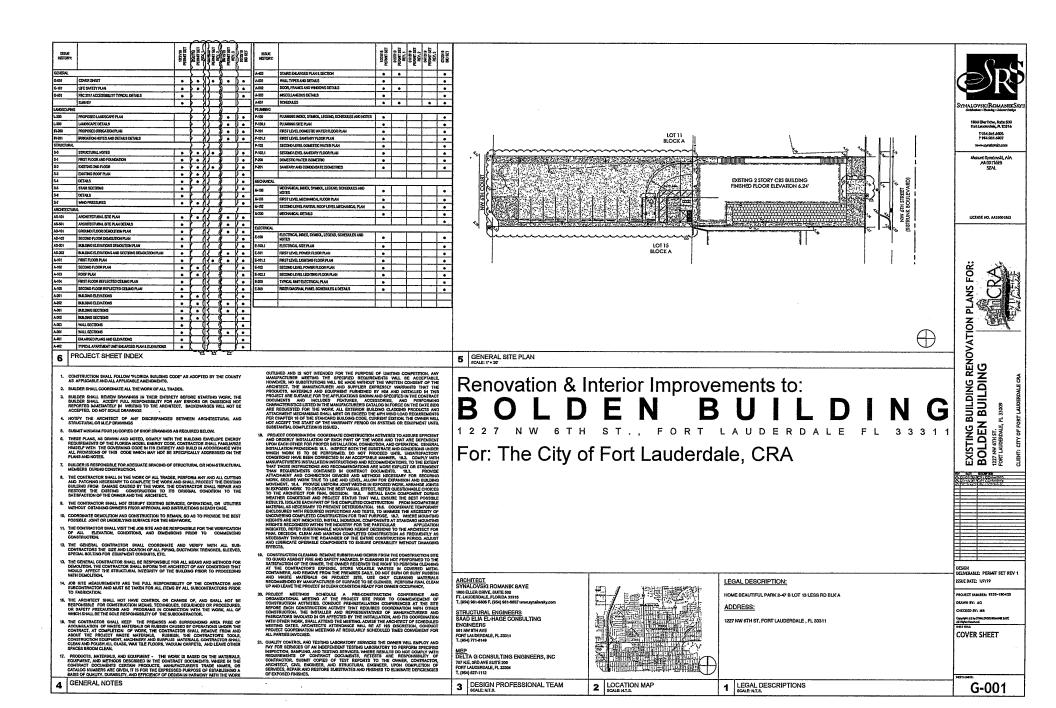

$2,500  | \$2,500  | \$2,500  | \$2,500   | \$2,500  |  |  |  |  |  |
| Utilities/Maintenance       | \$20,000 | \$20,000 | \$20,000 | \$20,000  | \$20,000 |  |  |  |  |  |
| Marketing                   | \$5,000  | \$5,000  | \$5,000  | \$5,000   | \$5,000  |  |  |  |  |  |
| Total Operating Expenses    | \$57,500 | \$57,500 | \$57,500 | \$57,500  | \$57,500 |  |  |  |  |  |
| Net income                  | \$17,500 | \$24,000 | \$33,045 | \$44,011  | \$57,368 |  |  |  |  |  |
|                             |          |          |          |           |          |  |  |  |  |  |

Note: Residential rental income projected to increase by 3% annually.

Banquet Hall income projected to increase by 25% annually.





PHONE (954)689-7766 FAX (954)689-7799

EFFECTIVE DATE

08/18/14

SHEET 1 OF 1

















SLEEVING





IRRIGATION HEAD ASSEMBLY

NOTES:

1. USE STEEL CONDUIT FOR ABOVE GRADE AND SCH 40
PUC CONDUIT FOR BELOW GRADE CONDITIONS.

2. PROVIDE PROPER GROUNDING COMPONENTS TO ACHIEVE
GROUND RESISTANCE OF 10 OHMS OR LESS.



RRIGATION CONTROLLER:
RAIN BIRD ESP-LYME CONTROLLER IN PLASTIC CABINET
WITH WALL MOUNT. INSTALL CONTROLLER AND CABINET
ON WALL PER MANUFACTURER'S RECOMMENDATIONS.

- 2 JUNCTION BOX
- 3 1-INCH CONDUIT AND FITTINGS TO POWER SUPPLY



SECURITO DAME, SUMA SEC







EXISTING BUILDING RENOVATION PLANS FOR BOLDEN BUILDING

3 4/15/19 Band

OESME GREFFPFIRE: PERMIT SET REV 1 ISSUE DATE:

PLOATET HUMBIN: 1925-1-1048 USNOW BUT NO oronem

IRRIGATION NOTES AND DETAILS

IR-201



```
STRUCTURAL TELL CONSTRUCTION SHALL CONFIDENT WITH THE PRESENTATION TO THE PLANES