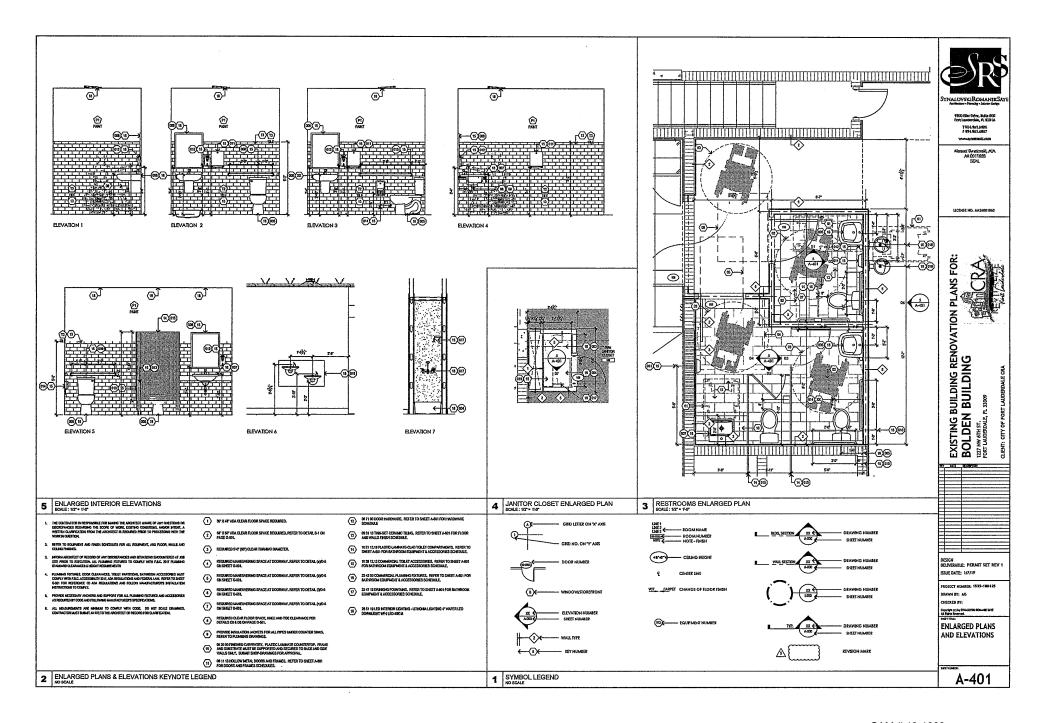

SAID.

6. SULLIANG COCK EXCHANGED STRONG IN A MOST SAID.

6. SULLIANG COCK EXCHANGED STRONG IN A

PET B.C. 2017, 8TH EDITION
ASSET BY COLUMNATE)
V NORMAL DESIGN=132.8 MPH
EXPOSING BRILDING
RISK CATEDORY WILL
EXCLOSED BRILDING
COPHE-B.18
KG -M.B.S
A -MET.

TWENT TO MODE THAT CREAT THE SCHOOL THE PROPERTY HAVE DO ST.

TO STATE THE SCHOOL THAT SCHOOL THE SCHOOL THE SCHOOL THAT SCHOO



NALOVSKI**ROMANIK**S

1800 Eller Drive, Suba 500-

T 934.901.6806 F 934.961.6807

Manual Synolovski, AIA AZ 0011689

LICENSE NO. AA26001863

for

Plans '

Renovation F

SAAD ELIA EL-HAGE CONSULTING ENGINEERS, INC.

SAAD EL-HAGE P.E. \$42550 CERTIFICATE OF AUTHORIZATION \$000088 S-0

CHECKED BY: SEH
Copyright (c) by STHALON
AR Rights Reserved.
SHEET STATE
NOTES































































| <u></u>                                                                             |                                                                                                                                                                  | ·                                                                                                                                                                  |                                                                                                                            | 10 1101 1 0                                               | <u> </u>                  |                                                        |                                                 |