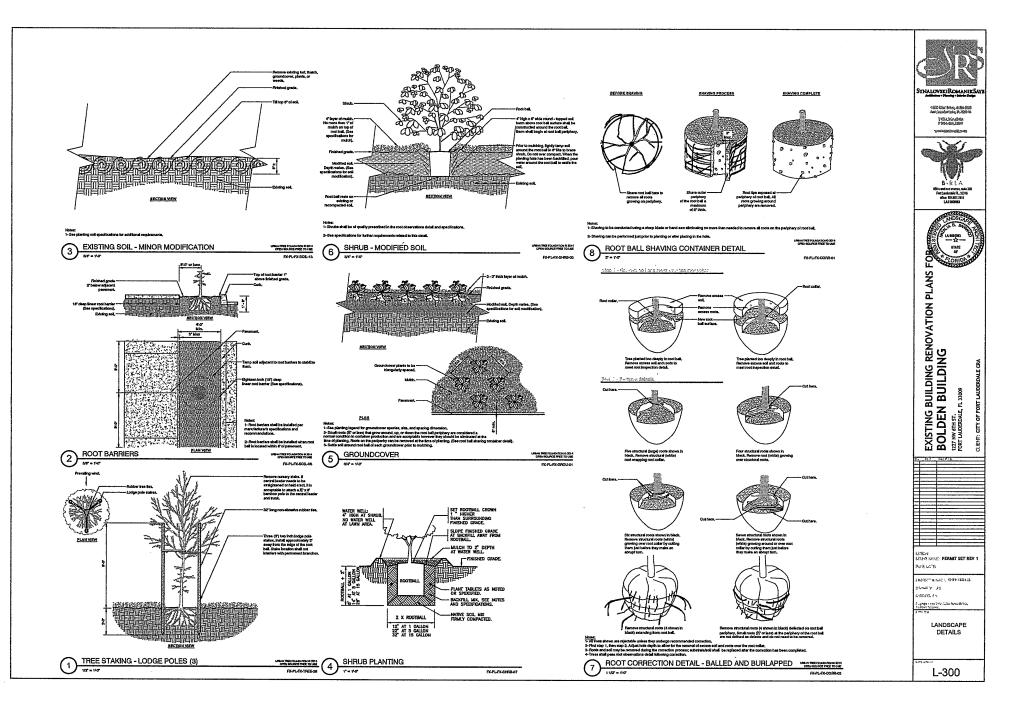

| \$2,500  | \$2,500  | \$2,500   | \$2,500  |  |  |  |  |  |
| Utilities/Maintenance       | \$20,000 | \$20,000 | \$20,000 | \$20,000  | \$20,000 |  |  |  |  |  |
| Marketing                   | \$5,000  | \$5,000  | \$5,000  | \$5,000   | \$5,000  |  |  |  |  |  |
| Total Operating Expenses    | \$57,500 | \$57,500 | \$57,500 | \$57,500  | \$57,500 |  |  |  |  |  |
| Net income                  | \$17,500 | \$24,000 | \$33,045 | \$44,011  | \$57,368 |  |  |  |  |  |
|                             |          |          |          |           |          |  |  |  |  |  |

Note: Residential rental income projected to increase by 3% annually.

Banquet Hall income projected to increase by 25% annually.





PHONE (954)689-7766 FAX (954)689-7799

EFFECTIVE DATE

08/18/14

SHEET 1 OF 1

















SLEEVING





IRRIGATION HEAD ASSEMBLY

NOTES:

1. USE STEEL CONDUIT FOR ABOVE GRADE AND SCH 40
PUC CONDUIT FOR BELOW GRADE CONDITIONS.

2. PROVIDE PROPER GROUNDING COMPONENTS TO ACHIEVE
GROUND RESISTANCE OF 10 OHMS OR LESS.



RRIGATION CONTROLLER:
RAIN BIRD ESP-LYME CONTROLLER IN PLASTIC CABINET
WITH WALL MOUNT. INSTALL CONTROLLER AND CABINET
ON WALL PER MANUFACTURER'S RECOMMENDATIONS.

- 2 JUNCTION BOX
- 3 1-INCH CONDUIT AND FITTINGS TO POWER SUPPLY



SECURITO DAME, SUMA SEC







EXISTING BUILDING RENOVATION PLANS FOR BOLDEN BUILDING

3 4/15/19 Band

OESME GREFFPFIRE: PERMIT SET REV 1 ISSUE DATE:

PLOATET HUMBIN: 1925-1-1048 USNOW BUT NO oronem

IRRIGATION NOTES AND DETAILS

IR-201



```
STRUCTURAL TELL CONSTRUCTION SHALL CONFIDENT WITH THE PRESENTATION TO THE PLANES SPECIAL