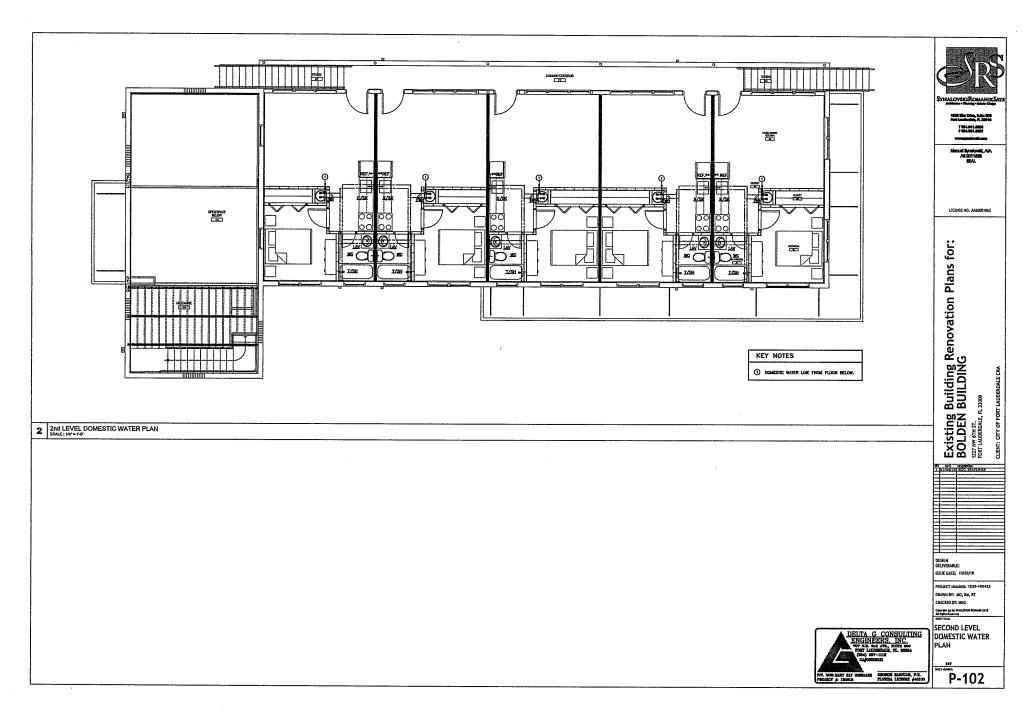

|  |  |  |  |







Existing EBOLDEN 1227 NW 6TH 5T.

T954,961,6805 F954,961,6807

LICENSE NO. AA26001863

for:

Building Renovation Plans BUILDING

ISSUE DATE: 10/22/18

DRAWN BY: MO, RM, RT CHECKED BY: AKG

SYMBOL, LEGEND, SCHEDULES AND NOTES PLAN

P-100















|       | OUTSIDE AIR CALCULATIONS