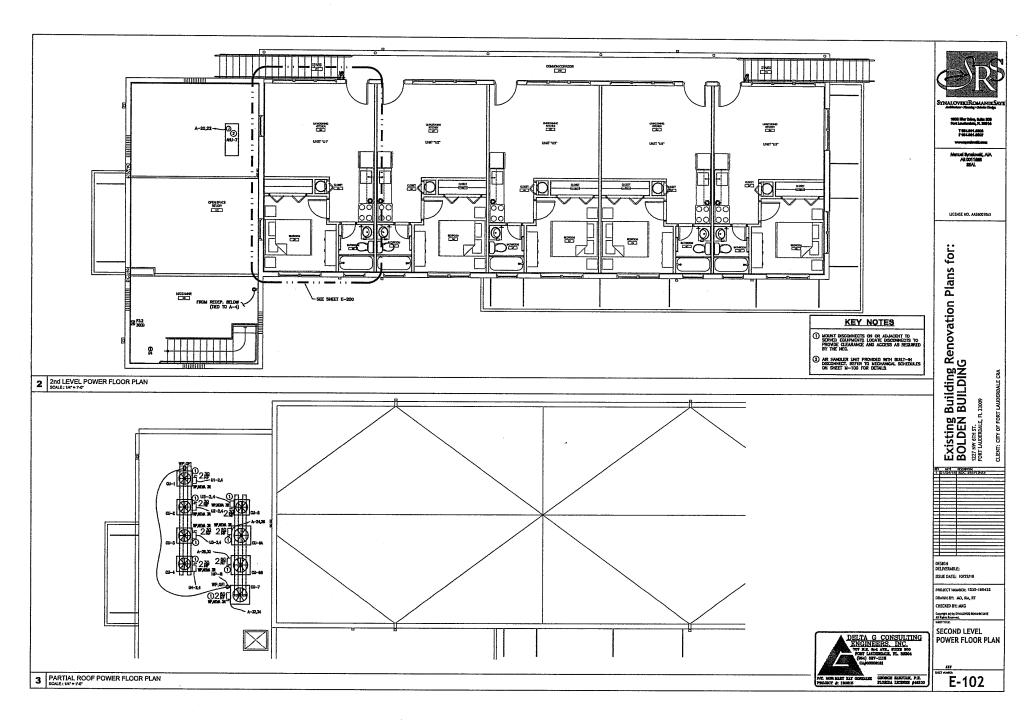

|              |                |    |
| ⊘_         | DUCT MOUNTED SMOKE DETECTOR, WITH SMAPLE YOME, REMOTE TEST AND HEAVY DUTY CONTROL RELAY.  R = RETURN   |                  |              |                                                                                                                                                                                                                                                                          |              |                |    |



LICENSE NO. A426001863

LICENSE NO. AA26

g Building Renovation Plans for: N BUILDING

DESIGNATE: 10722/18

PROJECT NUMBER: 1331-180433
DANNINE: MO, BM, RT
CHEERED N. MET



ELECTRICAL INDEX, SYMBOL, LEGEND, SCHEDULES AND NOTES PLAN

177
PET ANNO.

E-100