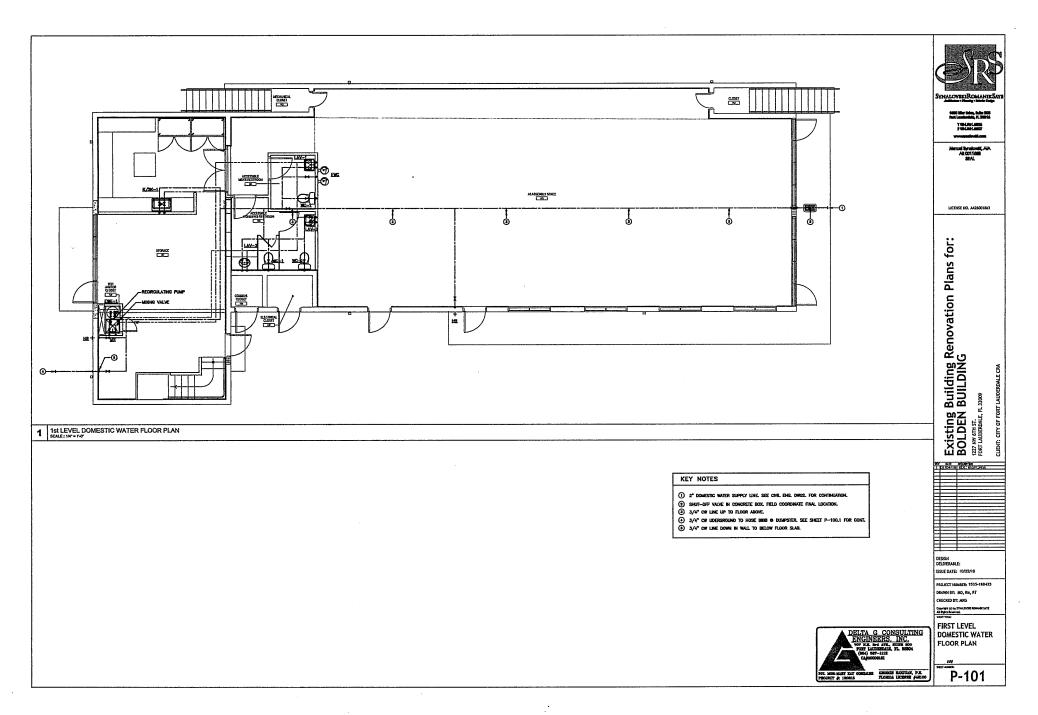

|  |  |  |  |







Existing EBOLDEN 1227 NW 6TH 5T.

T954,961,6805 F954,961,6807

LICENSE NO. AA26001863

for:

Building Renovation Plans BUILDING

ISSUE DATE: 10/22/18

DRAWN BY: MO, RM, RT CHECKED BY: AKG

SYMBOL, LEGEND, SCHEDULES AND NOTES PLAN

P-100















|       | OUTSIDE AIR CALCULATIONS