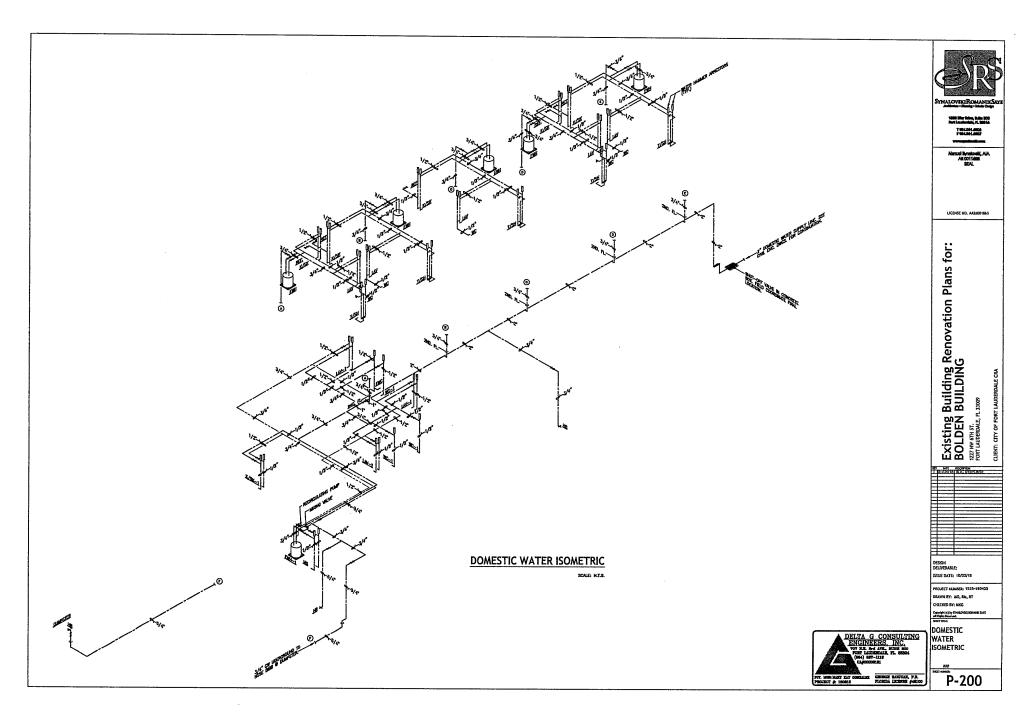

|  |  |  |  |







Existing EBOLDEN 1227 NW 6TH 5T.

T954,961,6805 F954,961,6807

LICENSE NO. AA26001863

for:

Building Renovation Plans BUILDING

ISSUE DATE: 10/22/18

DRAWN BY: MO, RM, RT CHECKED BY: AKG

SYMBOL, LEGEND, SCHEDULES AND NOTES PLAN

P-100















|       | OUTSIDE AIR CALCULATIONS