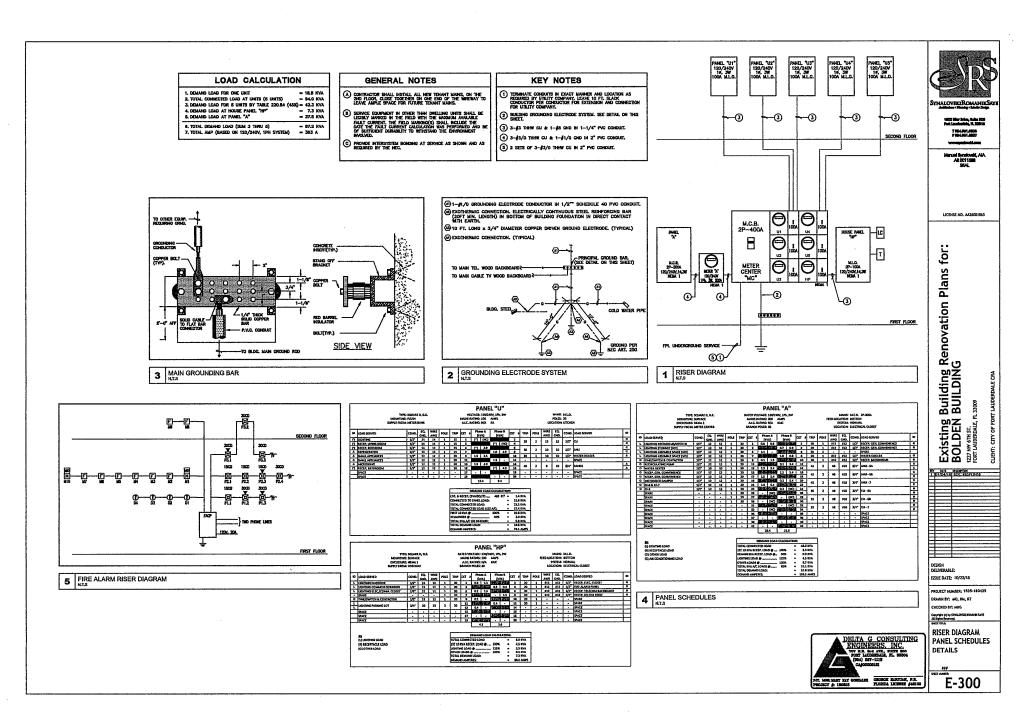

|              |                |    |
| ⊘_         | DUCT MOUNTED SMOKE DETECTOR, WITH SMAPLE YOME, REMOTE TEST AND HEAVY DUTY CONTROL RELAY.  R = RETURN   |                  |              |                                                                                                                                                                                                                                                                          |              |                |    |



LICENSE NO. A426001863

LICENSE NO. AA26

g Building Renovation Plans for: N BUILDING

DESIGNATE: 10722/18

PROJECT NUMBER: 1331-180433
DANNINE: MO, BM, RT
CHEERED N. MET



ELECTRICAL INDEX, SYMBOL, LEGEND, SCHEDULES AND NOTES PLAN

177
PET ANNO.

E-100