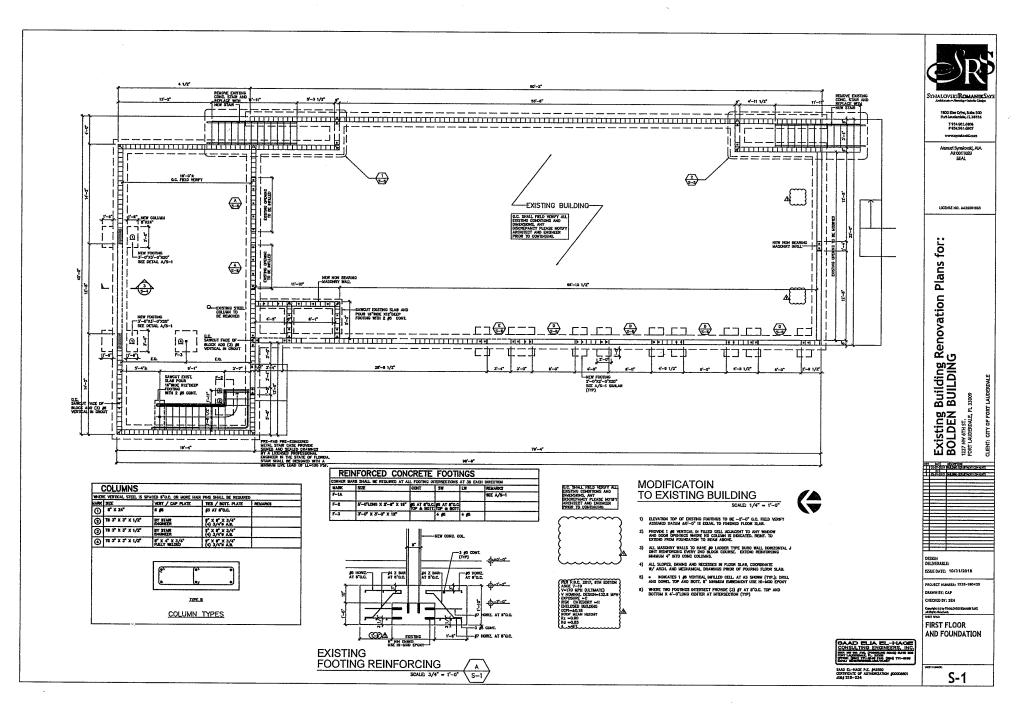

AID.

6. SULLIANG COCK EXCHANGED STRONG IN A MOST SAID.

6. SULLIANG COCK EXCHANGED STRONG IN A MOST SAID.

6. SULLIANG COCK EXCHANGED STRONG IN A

PET B.C. 2017, 8TH EDITION
ASSET BY COLUMNATE)
V NORMAL DESIGN=132.8 MPH
EXPOSING BRILDING
RISK CATEDORY WILL
EXCLOSED BRILDING
COPHE-B.18
KG -M.B.S
A -MET.

TWENT TO MODE THAT CREAT THE SCHOOL THE PROPERTY HAVE DO ST.

TO STATE THE SCHOOL THAT SCHOOL THE SCHOOL THE SCHOOL THAT SCHOO



NALOVSKI**ROMANIK**S

1800 Eller Drive, Suba 500-

T 934.901.6806 F 934.961.6807

Manual Synolovski, AIA AZ 0011689

LICENSE NO. AA26001863

for

Plans '

Renovation F

SAAD ELIA EL-HAGE CONSULTING ENGINEERS, INC.

SAAD EL-HAGE P.E. \$42550 CERTIFICATE OF AUTHORIZATION \$000088 S-0

CHECKED BY: SEH
Copyright (c) by STHALON
AR Rights Reserved.
SHEET STATE
NOTES































































| <u></u>                                                                             |                                                                                                                                                                  | ·                                                                                                                                                                  |                                                                                                                            | 10 1101 1 0                                               | <u> </u>                  |                                                        |                                                 |