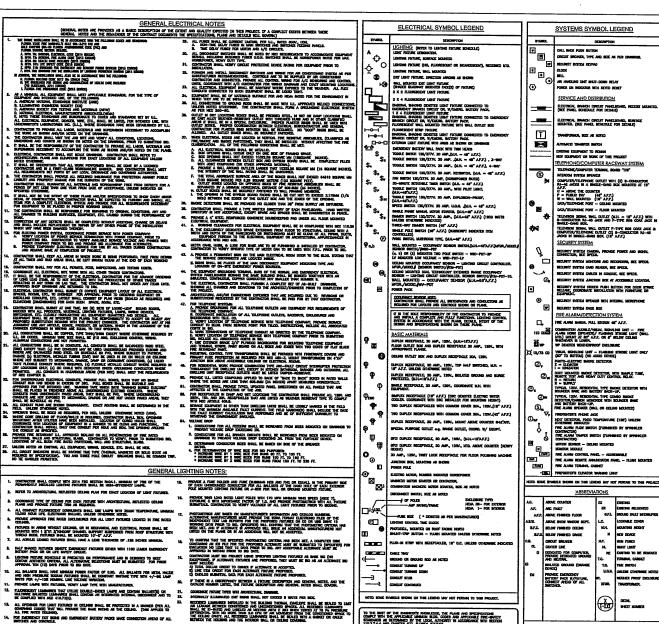

ICENSE NO. AAZAGO1863                                                     |                                              |  |  |  |  |  |  |  |  |  |  |  |
| EXISTING Building Renovation Plans for:                                    | CLIENT: CLIENT: CLIPT OF FOXT LAUDERGALE CRA |  |  |  |  |  |  |  |  |  |  |  |
| COLUMN TO BY STRUCTURE ROWLER SAIR  H REPUR Branched.  AECHANICAL  DETAILS |                                              |  |  |  |  |  |  |  |  |  |  |  |
| DETAILS                                                                    |                                              |  |  |  |  |  |  |  |  |  |  |  |
|                                                                            |                                              |  |  |  |  |  |  |  |  |  |  |  |

M-200



|            |