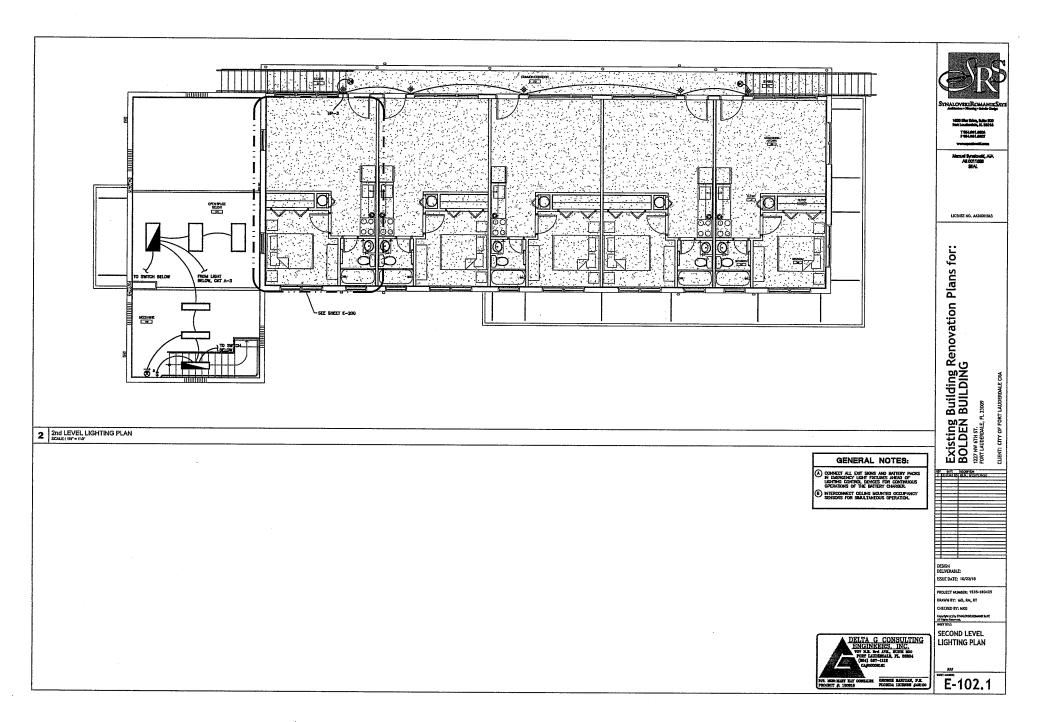

|              |                |    |
| ⊘_         | DUCT MOUNTED SMOKE DETECTOR, WITH SMAPLE YOME, REMOTE TEST AND HEAVY DUTY CONTROL RELAY.  R = RETURN   |                  |              |                                                                                                                                                                                                                                                                          |              |                |    |



LICENSE NO. A426001863

LICENSE NO. AA26

g Building Renovation Plans for: N BUILDING

DESIGNATE: 10722/18

PROJECT NUMBER: 1331-180433
DANNINE: MO, BM, RT
CHEERED N. MET



ELECTRICAL INDEX, SYMBOL, LEGEND, SCHEDULES AND NOTES PLAN

177
PET ANNO.

E-100