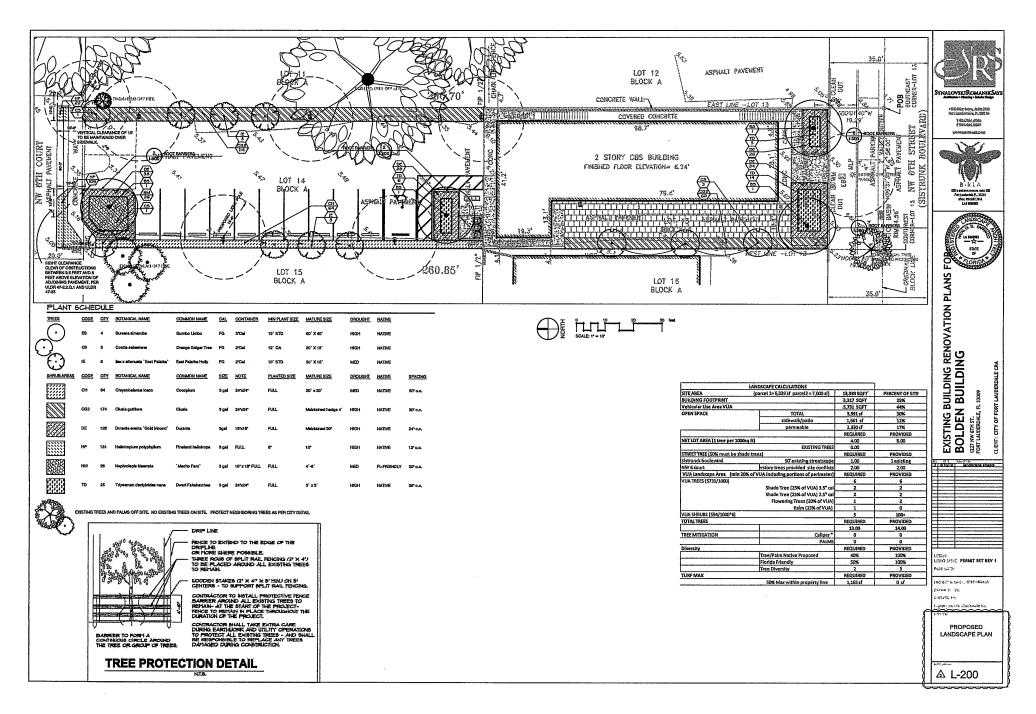

| \$2,500  | \$2,500  | \$2,500   | \$2,500  |  |  |  |  |  |
| Utilities/Maintenance       | \$20,000 | \$20,000 | \$20,000 | \$20,000  | \$20,000 |  |  |  |  |  |
| Marketing                   | \$5,000  | \$5,000  | \$5,000  | \$5,000   | \$5,000  |  |  |  |  |  |
| Total Operating Expenses    | \$57,500 | \$57,500 | \$57,500 | \$57,500  | \$57,500 |  |  |  |  |  |
| Net income                  | \$17,500 | \$24,000 | \$33,045 | \$44,011  | \$57,368 |  |  |  |  |  |
|                             |          |          |          |           |          |  |  |  |  |  |

Note: Residential rental income projected to increase by 3% annually.

Banquet Hall income projected to increase by 25% annually.





PHONE (954)689-7766 FAX (954)689-7799

EFFECTIVE DATE

08/18/14

SHEET 1 OF 1

















SLEEVING





IRRIGATION HEAD ASSEMBLY

NOTES:

1. USE STEEL CONDUIT FOR ABOVE GRADE AND SCH 40
PUC CONDUIT FOR BELOW GRADE CONDITIONS.

2. PROVIDE PROPER GROUNDING COMPONENTS TO ACHIEVE
GROUND RESISTANCE OF 10 OHMS OR LESS.



RRIGATION CONTROLLER:
RAIN BIRD ESP-LYME CONTROLLER IN PLASTIC CABINET
WITH WALL MOUNT. INSTALL CONTROLLER AND CABINET
ON WALL PER MANUFACTURER'S RECOMMENDATIONS.

- 2 JUNCTION BOX
- 3 1-INCH CONDUIT AND FITTINGS TO POWER SUPPLY



SECURITO DAME, SUMA SEC







EXISTING BUILDING RENOVATION PLANS FOR BOLDEN BUILDING

3 4/15/19 Band

OESME GREFFPFIRE: PERMIT SET REV 1 ISSUE DATE:

PLOATET HUMBIN: 1925-1-1048 USNOW BUT NO oronem

IRRIGATION NOTES AND DETAILS

IR-201



```
STRUCTURAL TELL CONSTRUCTION SHALL CONFIDENT WITH THE PRESENTATION TO THE PLANES SPECI