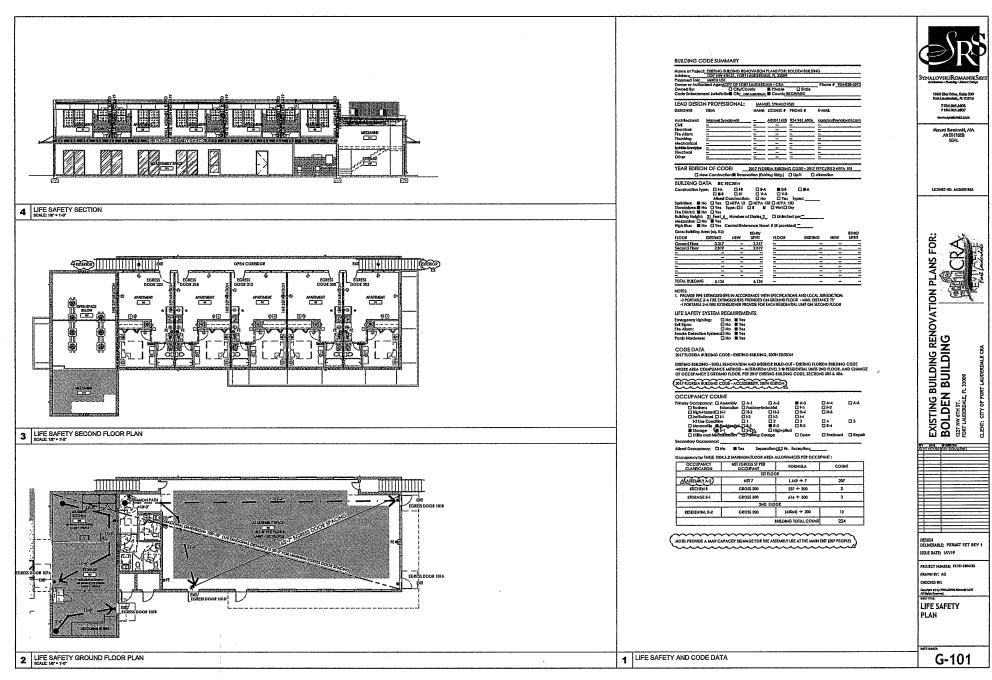

,500  | \$2,500  | \$2,500  | \$2,500   | \$2,500  |  |  |  |  |  |
| Utilities/Maintenance       | \$20,000 | \$20,000 | \$20,000 | \$20,000  | \$20,000 |  |  |  |  |  |
| Marketing                   | \$5,000  | \$5,000  | \$5,000  | \$5,000   | \$5,000  |  |  |  |  |  |
| Total Operating Expenses    | \$57,500 | \$57,500 | \$57,500 | \$57,500  | \$57,500 |  |  |  |  |  |
| Net income                  | \$17,500 | \$24,000 | \$33,045 | \$44,011  | \$57,368 |  |  |  |  |  |
|                             |          |          |          |           |          |  |  |  |  |  |

Note: Residential rental income projected to increase by 3% annually.

Banquet Hall income projected to increase by 25% annually.





PHONE (954)689-7766 FAX (954)689-7799

EFFECTIVE DATE

08/18/14

SHEET 1 OF 1

















SLEEVING





IRRIGATION HEAD ASSEMBLY

NOTES:

1. USE STEEL CONDUIT FOR ABOVE GRADE AND SCH 40
PUC CONDUIT FOR BELOW GRADE CONDITIONS.

2. PROVIDE PROPER GROUNDING COMPONENTS TO ACHIEVE
GROUND RESISTANCE OF 10 OHMS OR LESS.



RRIGATION CONTROLLER:
RAIN BIRD ESP-LYME CONTROLLER IN PLASTIC CABINET
WITH WALL MOUNT. INSTALL CONTROLLER AND CABINET
ON WALL PER MANUFACTURER'S RECOMMENDATIONS.

- 2 JUNCTION BOX
- 3 1-INCH CONDUIT AND FITTINGS TO POWER SUPPLY



SECURITO DAME, SUMA SEC







EXISTING BUILDING RENOVATION PLANS FOR BOLDEN BUILDING

3 4/15/19 Band

OESME GREFFPFIRE: PERMIT SET REV 1 ISSUE DATE:

PLOATET HUMBIN: 1925-1-1048 USNOW BUT NO oronem

IRRIGATION NOTES AND DETAILS

IR-201



```
STRUCTURAL TELL CONSTRUCTION SHALL CONFIDENT WITH THE PRESENTATION TO THE PLANES S